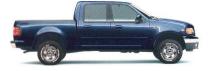

## TRITON" ENGINES

The optional 5.4L Triton V8 cranks out 350 lbs.-ft. at 2,500 rpm for the most torque in its class. Peak horsepower is 260 at 4,500 rpm.

Maximum horsepower is 220 at 4,500 rpm.

To do the job right, you need the right tools. With SuperCrew, they're all here. Up front, a 40/60 split bench comes as standard equipment (optional front captain's chairs are shown). With two benches, you've got plenty of room for six. And that's just the