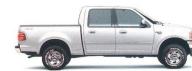

# SUPERCREW LARIAT (XLT standard features and/or)

- - Premium leather-trimmed 40/60 front split bench with
  - Leather-wrapped steering wheel recliners, armrest and manual lumbar (driver's side)
  - iners, armrest and manual lumbar (driver's side)

    Color-keyed grille surround
    mium leather-trimmed 60/40 rear seat with fold-flat feature

    Color-keyed wheel moldings