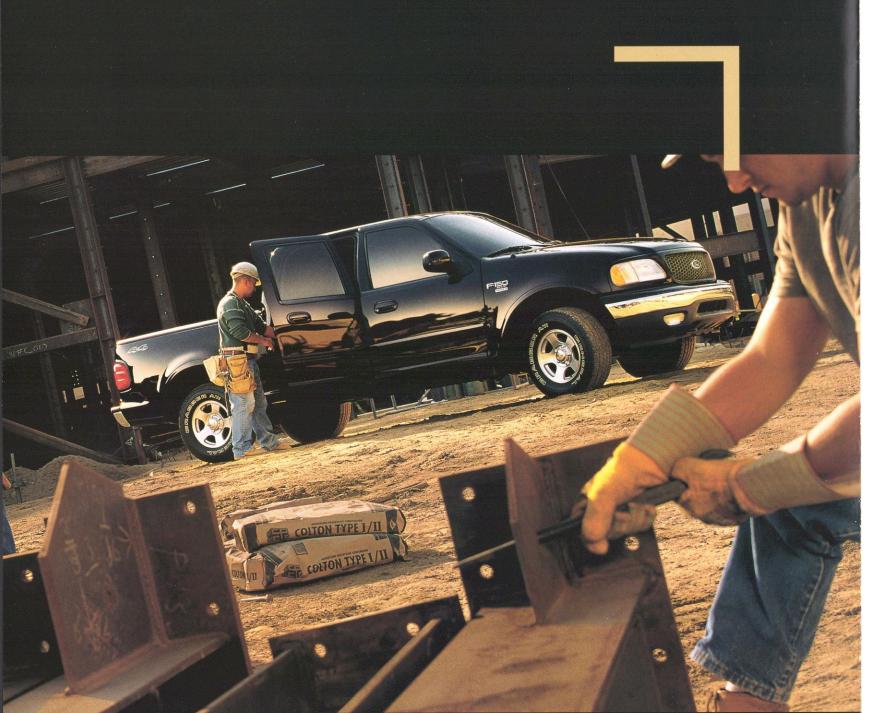

on the job, this truck just keeps gaining a step. Today F-Series offers 60 different models, the most complete lineup on the market. When you're covering that much territory, you're bound to come up with something as epic and all-encompassing as the new F-150 SuperCrew. Go ahead, take a look inside.

SuperCrew: The sky's the limit.

On the outside, F-150 SuperCrew's a monument to the working man and woman, cast in steel and burnished to a high sheen of efficiency. But inside there are plenty of ways and means to relax and enjoy the view. From the available Rear Seat A/V Entertainment System with the most spacious rear bench in its class to an optional sizes. That's why those moonroof, F-150 SuperCrew is definitely not all work and no play.

In Ford Country, we know people come in all different shapes and

four full-size doors were SuperCrew the most convenient entry and exit of any pickup in its class. And it's why SuperCrew

comes with class-exclusive power adjustable accelerator and brake pedals, too. Whether handle everything from you're short or tall, they give or take a full three cement to cinderblocks