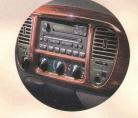

### F-150 SuperCrew Dealer-Installed Accessories

protect the inside of your pickup box.

Wood-Trimmed Instrument Panel nigh-end look

Chrome Cab Steps add style while making it easier to get in and out.

Tonneau Cover provides extra security as well protection in bad weather.