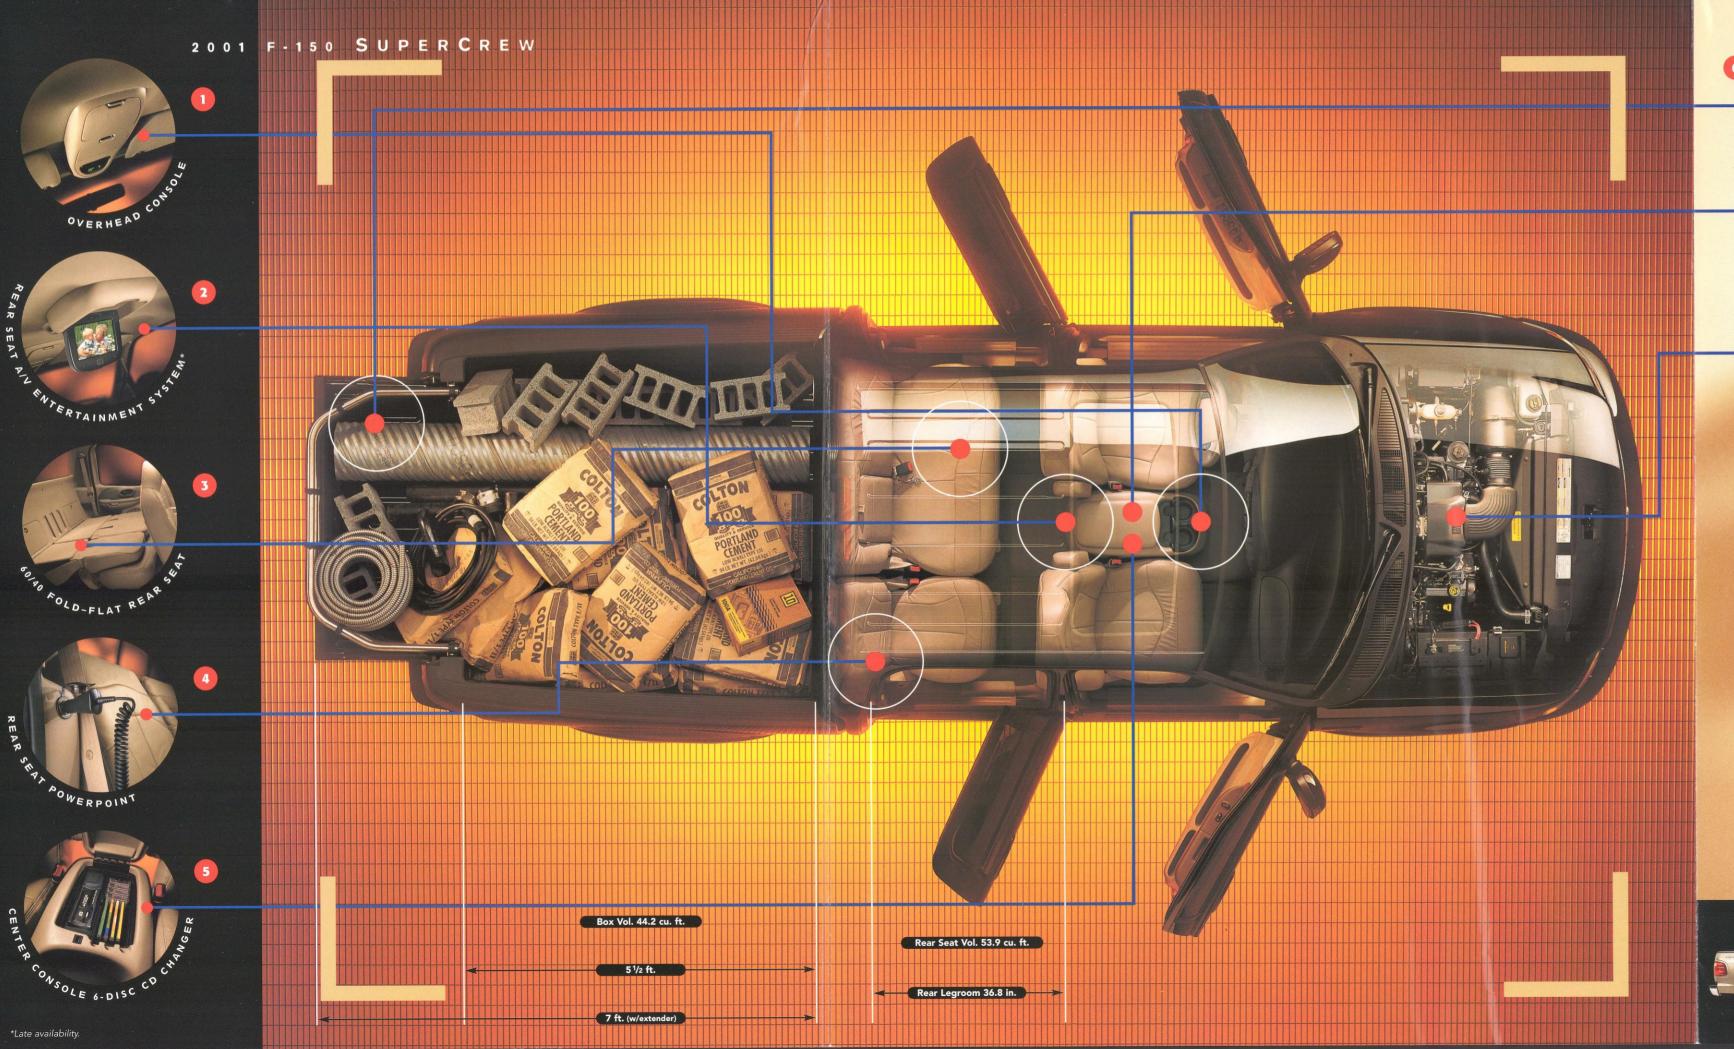

## TRITON" ENGINES

The optional 5.4L Triton V8 cranks out 350 lbs.-ft. at 2,500 rpm for the most torque in its class. Peak horsepower is 260 at 4,500 rpm.

Maximum horsepower is 220 at 4,500 rpm.

To do the job right, you need the right tools. With SuperCrew, they're all here. Up front, a 40/60 split bench comes as standard equipment (optional front captain's chairs are shown). With two benches, you've got plenty of room for six. And that's just the

SuperCrew: The sky's the limit.

On the outside, F-150 SuperCrew's a monument to the working man and woman, cast in steel and burnished to a high sheen of efficiency. But inside there are plenty of ways and means to relax and enjoy the view. From the available Rear Seat A/V Entertainment System with the most spacious rear bench in its class to an optional sizes. That's why those moonroof, F-150 SuperCrew is definitely not all work and no play.

In Ford Country, we know people come in all different shapes and

four full-size doors were SuperCrew the most convenient entry and exit of any pickup in its class. And it's why SuperCrew

comes with class-exclusive power adjustable accelerator and brake pedals, too. Whether handle everything from you're short or tall, they give or take a full three cement to cinderblocks

with tender loving care.

the wheel.

F-150 SUPERCREW CAPABILITIES

|          | GVWR (lbs.) | Max. Payload (lbs.) | Max. GCWR (lbs.) | Max. Traile<br>Weight (lbs |
|----------|-------------|---------------------|------------------|----------------------------|
| 1.6L 4x2 | 6,350       | 1,765               | 11,500           | 6,600                      |
| .6L 4x4  | 6,500       | 1,585               | 11,500*          | 6,300*                     |
| 5.4L 4x2 | 6,600       | 1,900               | 13,000           | 8,000                      |
| 41 4×4   | 6.750       | 1 715               | 13 000*          | 7 700*                     |