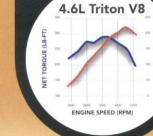

## TRITON" ENGINES

The optional 5.4L Triton V8 cranks out 350 lbs.-ft. at 2,500 rpm for the most torque in its class. Peak horsepower is 260 at 4,500 rpm.

Maximum horsepower is 220 at 4,500 rpm.

To do the job right, you need the right tools. With SuperCrew, they're all here. Up front, a 40/60 split bench comes as standard equipment (optional front captain's chairs are shown). With two benches, you've got plenty of room for six. And that's just the