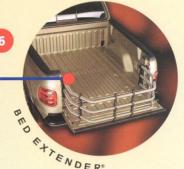

### F-150 SuperCrew Dealer-Installed Accessories

protect the inside of your pickup box.

Wood-Trimmed Instrument Panel nigh-end look

Chrome Cab Steps add style while making it easier to get in and out.

Tonneau Cover provides extra security as well protection in bad weather.