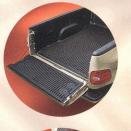

### F-150 SuperCrew Dealer-Installed Accessories

protect the inside of your pickup box.

Wood-Trimmed Instrument Panel nigh-end look

Chrome Cab Steps add style while making it easier to get in and out.

Tonneau Cover provides extra security as well protection in bad weather.