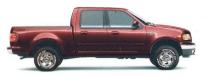

# SUPERCREW LARIAT (XLT standard features and/or)

- - Premium leather-trimmed 40/60 front split bench with
  - Leather-wrapped steering wheel recliners, armrest and manual lumbar (driver's side)
  - iners, armrest and manual lumbar (driver's side)

    Color-keyed grille surround
    mium leather-trimmed 60/40 rear seat with fold-flat feature

    Color-keyed wheel moldings