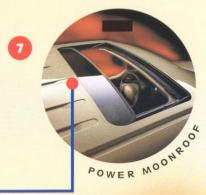

SuperCrew: The sky's the limit.

On the outside, F-150 SuperCrew's a monument to the working man and woman, cast in steel and burnished to a high sheen of efficiency. But inside there are plenty of ways and means to relax and enjoy the view. From the available Rear Seat A/V Entertainment System with the most spacious rear bench in its class to an optional sizes. That's why those moonroof, F-150 SuperCrew is definitely not all work and no play.