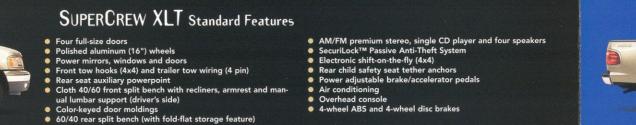

# SUPERCREW LARIAT (XLT standard features and/or)

- - Premium leather-trimmed 40/60 front split bench with
  - Leather-wrapped steering wheel recliners, armrest and manual lumbar (driver's side)
  - iners, armrest and manual lumbar (driver's side)

    Color-keyed grille surround
    mium leather-trimmed 60/40 rear seat with fold-flat feature

    Color-keyed wheel moldings