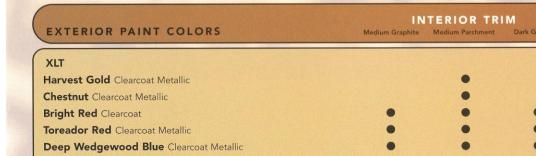

### F-150 SuperCrew Dealer-Installed Accessories

protect the inside of your pickup box.

Wood-Trimmed Instrument Panel nigh-end look

Chrome Cab Steps add style while making it easier to get in and out.

Tonneau Cover provides extra security as well protection in bad weather.