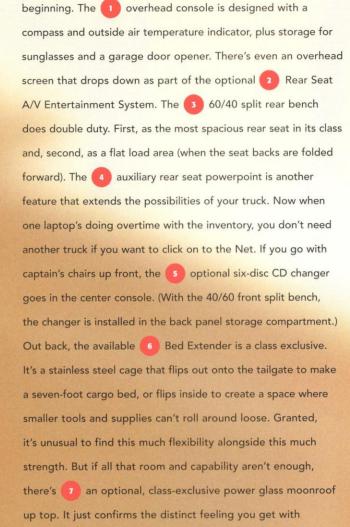

SuperCrew: The sky's the limit.

On the outside, F-150 SuperCrew's a monument to the working man and woman, cast in steel and burnished to a high sheen of efficiency. But inside there are plenty of ways and means to relax and enjoy the view. From the available Rear Seat A/V Entertainment System with the most spacious rear bench in its class to an optional sizes. That's why those moonroof, F-150 SuperCrew is definitely not all work and no play.

### F-150 SuperCrew Dealer-Installed Accessories

protect the inside of your pickup box.

Wood-Trimmed Instrument Panel nigh-end look

Chrome Cab Steps add style while making it easier to get in and out.

Tonneau Cover provides extra security as well protection in bad weather.