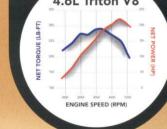

## TRITON" ENGINES

The optional 5.4L Triton V8 cranks out 350 lbs.-ft. at 2,500 rpm for the most torque in its class. Peak horsepower is 260 at 4,500 rpm.

Maximum horsepower is 220 at 4,500 rpm.

To do the job right, you need the right tools. With SuperCrew, they're all here. Up front, a 40/60 split bench comes as standard equipment (optional front captain's chairs are shown). With two benches, you've got plenty of room for six. And that's just the