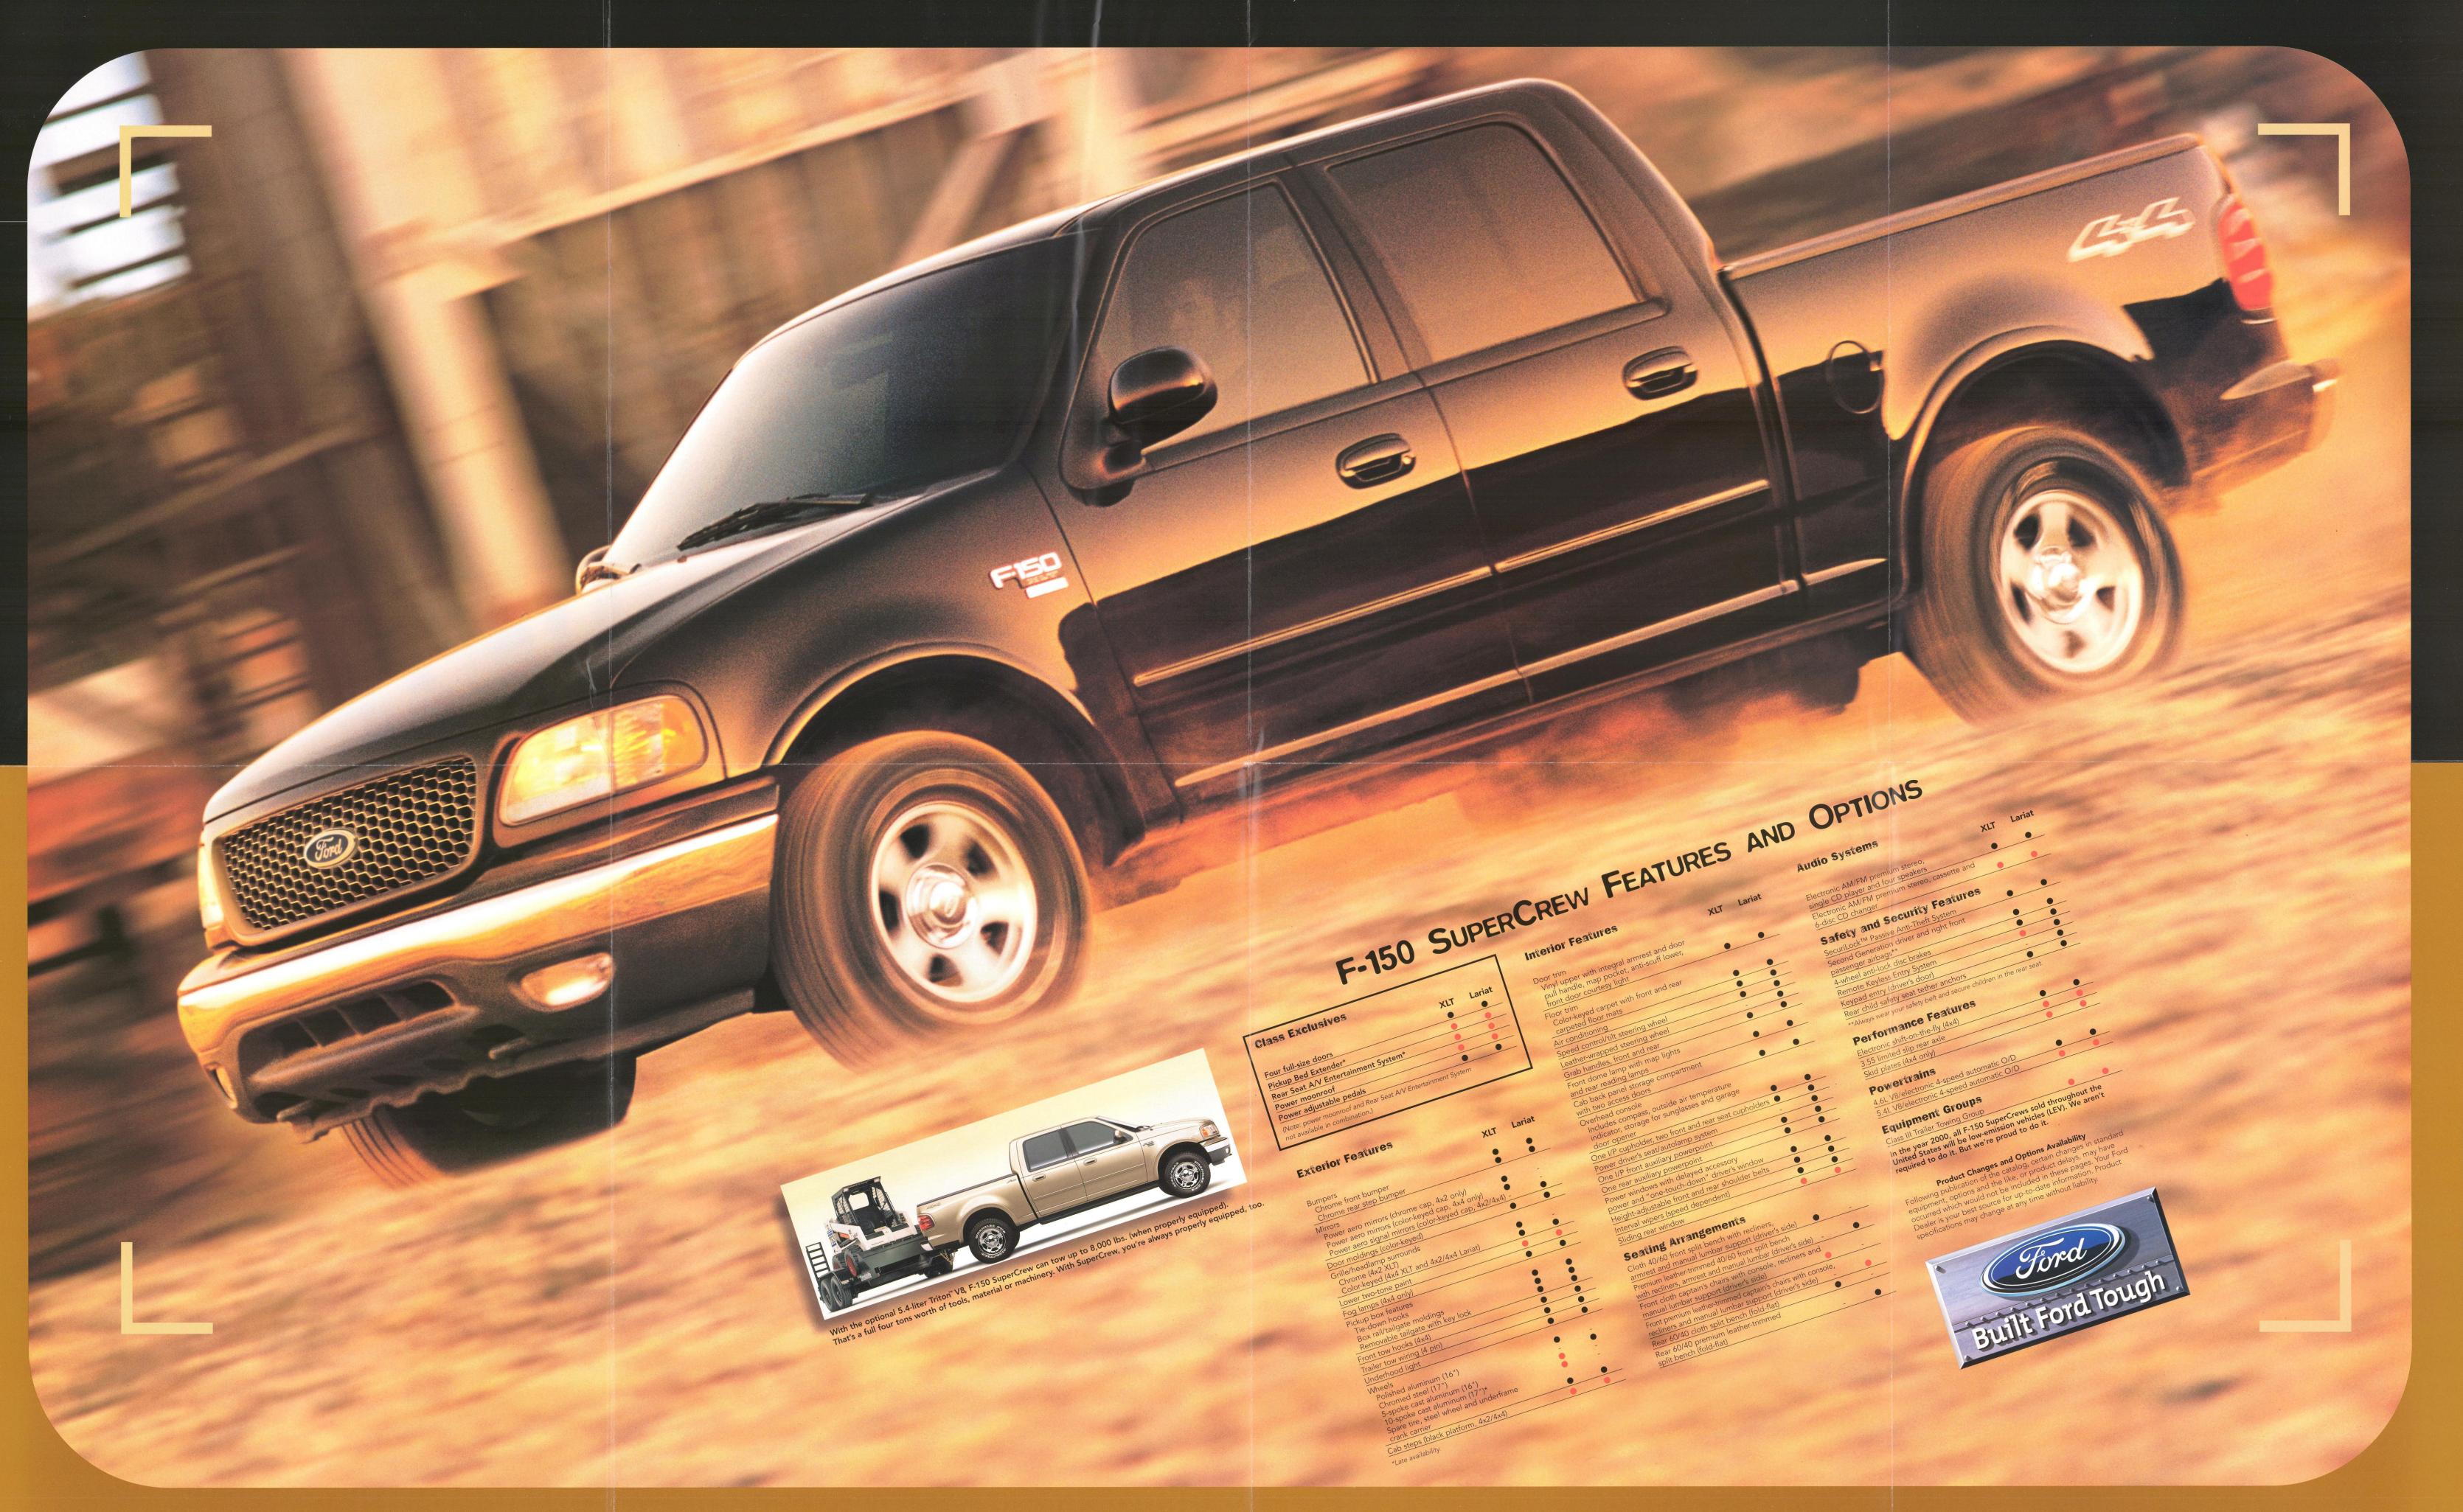

erly equipped, it tows up to

never seen before.

## TRITON" ENGINES

The optional 5.4L Triton V8 cranks out 350 lbs.-ft. at 2,500 rpm for the most torque in its class. Peak horsepower is 260 at 4,500 rpm.

Maximum horsepower is 220 at 4,500 rpm.

To do the job right, you need the right tools. With SuperCrew, they're all here. Up front, a 40/60 split bench comes as standard equipment (optional front captain's chairs are shown). With two benches, you've got plenty of room for six. And that's just the

with tender loving care.

the wheel.

F-150 SUPERCREW CAPABILITIES

|          | GVWR (lbs.) | Max. Payload (lbs.) | Max. GCWR (lbs.) | Max. Traile<br>Weight (lbs |
|----------|-------------|---------------------|------------------|----------------------------|
| 1.6L 4x2 | 6,350       | 1,765               | 11,500           | 6,600                      |
| .6L 4x4  | 6,500       | 1,585               | 11,500*          | 6,300*                     |
| 5.4L 4x2 | 6,600       | 1,900               | 13,000           | 8,000                      |
| 41 4×4   | 6.750       | 1 715               | 13 000*          | 7 700*                     |

\*Deduct 500 lbs. with 17" tires.