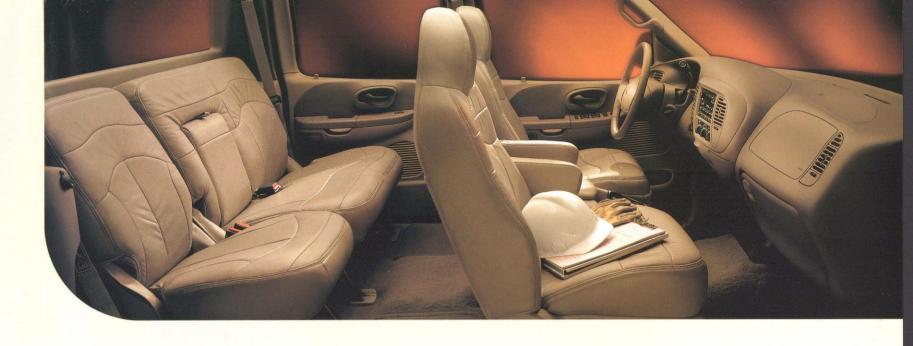

## TRITON" ENGINES

The optional 5.4L Triton V8 cranks out 350 lbs.-ft. at 2,500 rpm for the most torque in its class. Peak horsepower is 260 at 4,500 rpm.

Maximum horsepower is 220 at 4,500 rpm.

To do the job right, you need the right tools. With SuperCrew, they're all here. Up front, a 40/60 split bench comes as standard equipment (optional front captain's chairs are shown). With two benches, you've got plenty of room for six. And that's just the

SuperCrew: The sky's the limit.

On the outside, F-150 SuperCrew's a monument to the working man and woman, cast in steel and burnished to a high sheen of efficiency. But inside there are plenty of ways and means to relax and enjoy the view. From the available Rear Seat A/V Entertainment System with the most spacious rear bench in its class to an optional sizes. That's why those moonroof, F-150 SuperCrew is definitely not all work and no play.

# SUPERCREW LARIAT (XLT standard features and/or)

- - Premium leather-trimmed 40/60 front split bench with
  - Leather-wrapped steering wheel recliners, armrest and manual lumbar (driver's side)
  - iners, armrest and manual lumbar (driver's side)

    Color-keyed grille surround
    mium leather-trimmed 60/40 rear seat with fold-flat feature

    Color-keyed wheel moldings