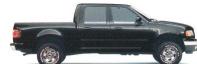

## TRITON" ENGINES

The optional 5.4L Triton V8 cranks out 350 lbs.-ft. at 2,500 rpm for the most torque in its class. Peak horsepower is 260 at 4,500 rpm.

Maximum horsepower is 220 at 4,500 rpm.

To do the job right, you need the right tools. With SuperCrew, they're all here. Up front, a 40/60 split bench comes as standard equipment (optional front captain's chairs are shown). With two benches, you've got plenty of room for six. And that's just the