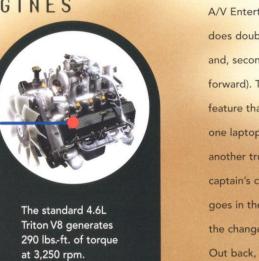

## TRITON" ENGINES

The optional 5.4L Triton V8 cranks out 350 lbs.-ft. at 2,500 rpm for the most torque in its class. Peak horsepower is 260 at 4,500 rpm.

Maximum horsepower is 220 at 4,500 rpm.

To do the job right, you need the right tools. With SuperCrew, they're all here. Up front, a 40/60 split bench comes as standard equipment (optional front captain's chairs are shown). With two benches, you've got plenty of room for six. And that's just the