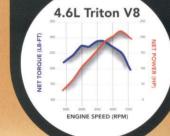

## TRITON" ENGINES

The optional 5.4L Triton V8 cranks out 350 lbs.-ft. at 2,500 rpm for the most torque in its class. Peak horsepower is 260 at 4,500 rpm.

Maximum horsepower is 220 at 4,500 rpm.

To do the job right, you need the right tools. With SuperCrew, they're all here. Up front, a 40/60 split bench comes as standard equipment (optional front captain's chairs are shown). With two benches, you've got plenty of room for six. And that's just the