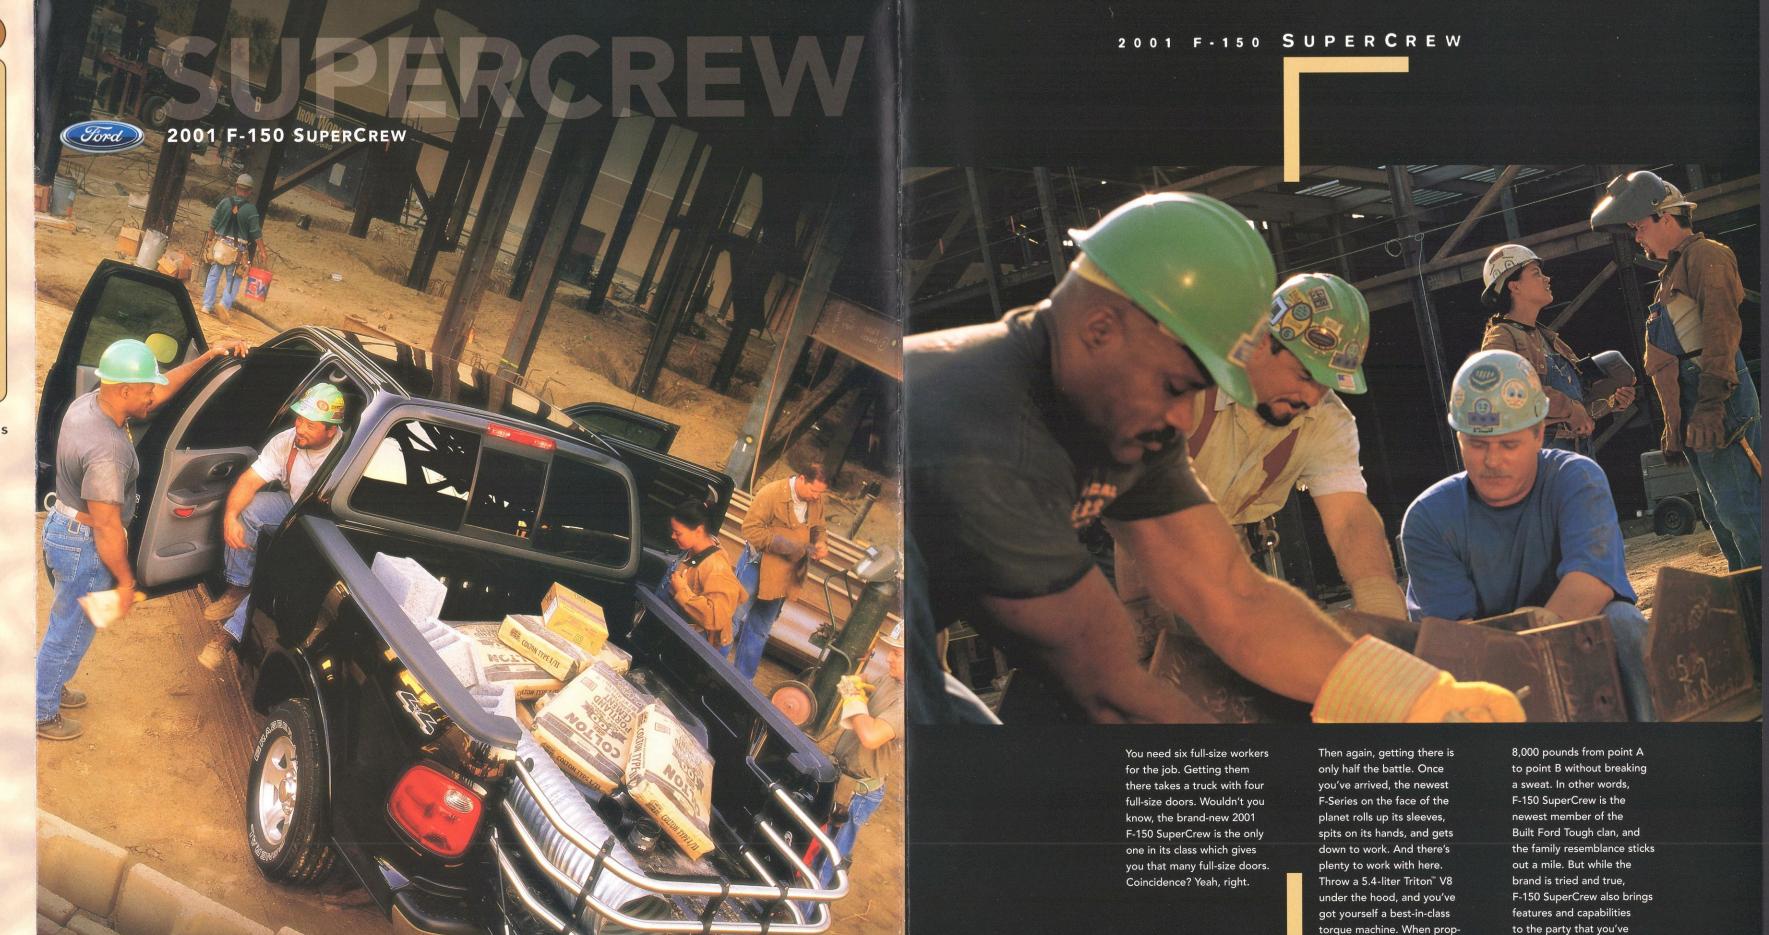

Outstanding strength and stamina are nothing more than a birthright for the latest and greatest F-Series. Out here in Ford Country, "Built Ford Tough" isn't just a slogan. It's a promise we keep with every owner, every day, year in and year out. That's why, 22 years ago, the full-size pickup world sales championship went to F-Series – and it hasn't gone

on the job, this truck just keeps gaining a step. Today F-Series offers 60 different models, the most complete lineup on the market. When you're covering that much territory, you're bound to come up with something as epic and all-encompassing as the new F-150 SuperCrew. Go ahead, take a look inside.

erly equipped, it tows up to

never seen before.