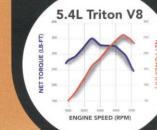

## TRITON" ENGINES

The optional 5.4L Triton V8 cranks out 350 lbs.-ft. at 2,500 rpm for the most torque in its class. Peak horsepower is 260 at 4,500 rpm.

Maximum horsepower is 220 at 4,500 rpm.

To do the job right, you need the right tools. With SuperCrew, they're all here. Up front, a 40/60 split bench comes as standard equipment (optional front captain's chairs are shown). With two benches, you've got plenty of room for six. And that's just the