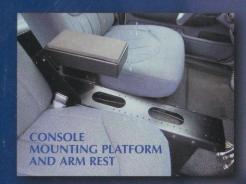

- **1** Strobe Bulbs, installed in front parking lenses and rear taillight lenses.
- 2 Six (6) Shielded Coaxial Strobe Conductor Cables, pre-run to front parking lenses, taillights and rear deck.
- (3) Three (3) Waterproof Isolator Maxi Fuses
- 4 Three (3) Power and Three (3) Ground Wires, consisting of six (6) #8 gauge wires. Pre-run to front and rear Power Control Centers and coiled at the base of the B pillar for light bar installations.
- **Wiring harnesses**, GXL automotive-grade wiring which is protected by convolute and provides power for accessories. Siren wiring is pre-run.
- 6 Power Control Centers, one in the glove box and one in the trunk. Each houses 6 fuses, battery and accessory power.
- Console Mounting Platform, secured using existing mounting points. The powder-coated aluminum mounting plate is pre-drilled for the addition of equipment.

- **B** Large Arm Rest, mounted on console. Rugged construction for long-term durability. The armrest is removable.
- **Orduit**, 2" x 4" opening. For ease of installation, the conduit will house and protect any additional wire run from the center console to the trunk.
- Remote Door-Lock Adapter, hidden manual override of door locks for rear doors.
- (1) Trunk Air Circulation Fan, pulls air from passenger area and exhausts through trunk, stabilizing climate for equipment.
- (2) **Permanent "Y" Secure Strap**, for securing trunk when carrying large items like a bicycle.
- (3) Dual Storage Boxes, maximize trunk space and provide equipment mounts. Clear view covers for quick reference.