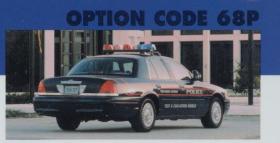

## Ford Police Inferceptor ofereptor

TEST & EVALUATION VEHICLE

**OPTION CODE 68P** 

TELEALATI

Available as a Regular Production Option (RPO)
Covered by the Ford New Vehicle Warranty

SEE OTHER SIDE FOR COMPLETE PACKAGE CONTENTS.