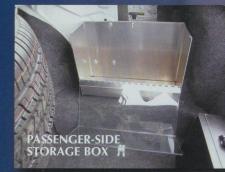

- **B** Large Arm Rest, mounted on console. Rugged construction for long-term durability. The armrest is removable.
- **Orduit**, 2" x 4" opening. For ease of installation, the conduit will house and protect any additional wire run from the center console to the trunk.
- Remote Door-Lock Adapter, hidden manual override of door locks for rear doors.
- (1) Trunk Air Circulation Fan, pulls air from passenger area and exhausts through trunk, stabilizing climate for equipment.
- (2) **Permanent "Y" Secure Strap**, for securing trunk when carrying large items like a bicycle.
- (3) Dual Storage Boxes, maximize trunk space and provide equipment mounts. Clear view covers for quick reference.