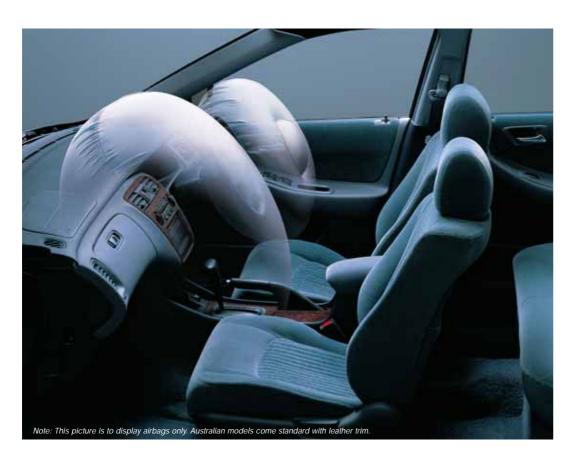

What's more, on this Accord a lightweight
Anti-lock Braking System (ABS) helps you
stay in better control.

Accidents can happen, of course. In which case, you have the security of omnidirectional collision shielding and effective impact absorption.

The intelligent sensors in the driver and front passenger airbags can judge the severity of a collision and adjust the inflation of the passenger airbag accordingly.

Surrounding the driver and passengers is an immensely strong frame with a 40% increase in torsional rigidity.