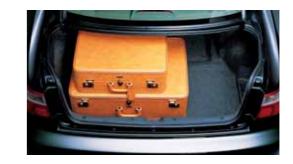

If the front seats are like armchairs, the rear is like a three-seater sofa. But when there

are only two people in the back, they can share a generously padded centre armrest.

When there are no passengers, the rear seat folds down to create a load area some station wagons would envy. And every Accord model now comes equipped with the comfort and luxury of supple leather upholstery.

- One piece fold down rear seat.
- 2 Rear armrest with drink holder.
- 3 Front drink holders.
- 4 Centre console with driver's armrest and storage compartment.
- 5 Deep door pockets.
- 6 Radio wave keyless entry.