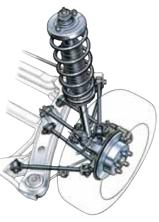

third and fourth gears, Grade Logic selects a program that keeps the Accord in third.

To this add Accord's compact 5-link double wishbone rear suspension, new lightweight alloy wheels and you have a superb combination of smooth ride, responsive handling and great stability.

The 5-link double wishbone rear suspension offers accurate camber when cornering and allows for more rear seat and boot space.

\*Australian Design Rule 37/01

- 1 Honda conducts an exhaustive program of crash analysis from all sides during vehicle development.
- 2 Three-point ELR seat belts safeguard all 3 rear seat passengers.
- 3 Strong intrusion panels, beams and an additional stiffener at shoulder level help maintain cabin integrity in a side collision.
- 4 Rear mount stop light.
- 5 Improved visibility owing to improved headlight design and performance.