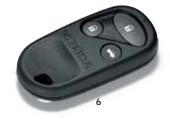

- One piece fold down rear seat.
- 2 Rear armrest with drink holder.
- 3 Front drink holders.
- 4 Centre console with driver's armrest and storage compartment.
- 5 Deep door pockets.
- 6 Radio wave keyless entry.