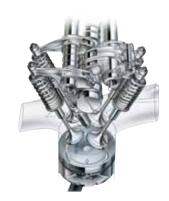

### Great performance. Great for everyone.

VTEC gives you greater power and fuel economy as well as lower emissions.

There are two Accords to choose from:
The 2.3 litre, 4 cylinder VTi-L LEV with VTEC.
And the 3 litre VTEC V6L.

The 4 cylinder LEV (Low Emission

Vehicle) engine with the genius of VTEC

produces 110kW of Honda power as well as
being a remarkably environmentally friendly

vehicle. Its emissions are

up to 80% less than

required by the Australian Standard\*.

The V6L model with VTEC is environmentally friendly. However the real story is its performance. The 3 litre engine produces a powerful 147kW output, which allows it to fly gracefully from 0 - 100 km/hr in a mere 8.6 seconds.