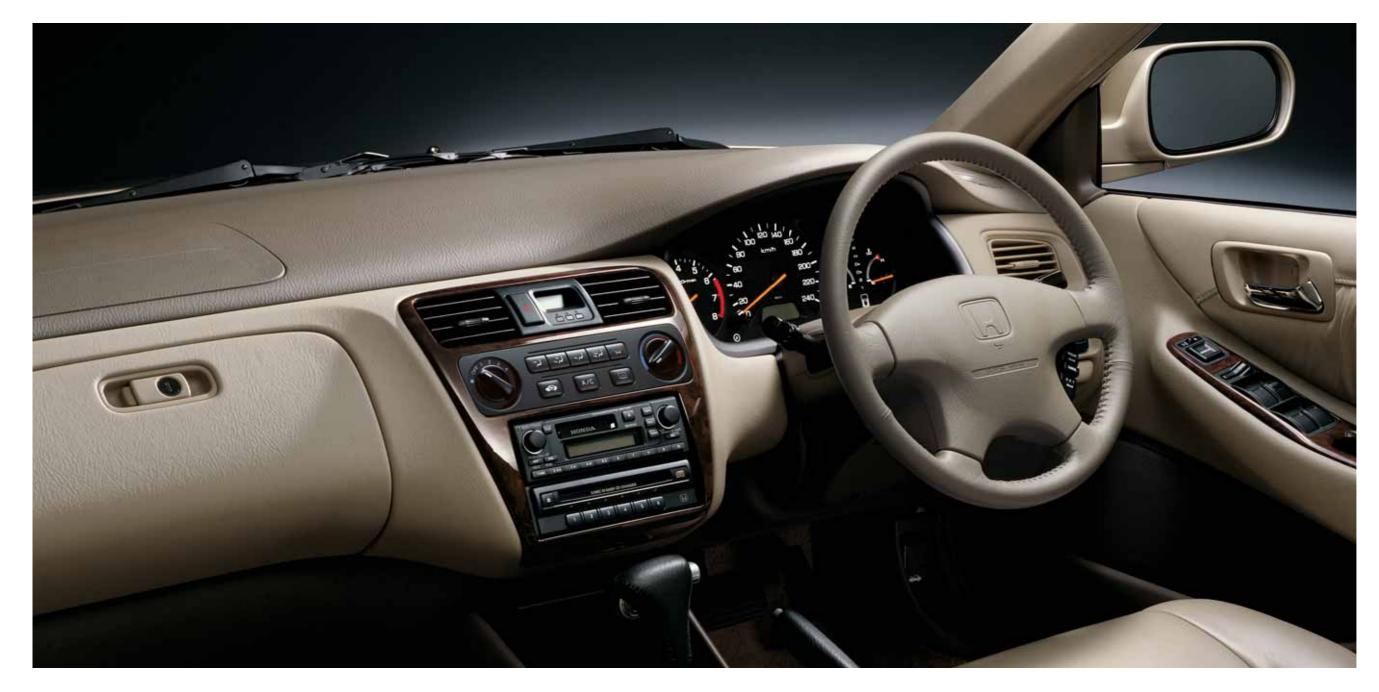

### Civilised touches abound.

Slip behind the tilt adjustable steering wheel and the first thing you do is position the seat to suit you.

The door locks, windows and mirrors are electric on both models.

While the green glass in those windows actually deflects heat and harmful UV rays

away from the occupants. And in the V6L a CD player is also standard.

Lockout prevention and reminder alarms will help you to avoid any inconvenience through oversight.

In the V6L model thoughtful amenities such as map lights, a coin pocket, an

illuminated vanity mirror and an accessory outlet anticipate your needs before you're even aware of them.

Another example of thoughtful design is the front centre armrest which doubles as a large storage compartment. There are also dual cup holders front and rear in both models.