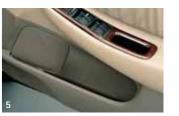

In the V6L model thoughtful amenities such as map lights, a coin pocket, an

illuminated vanity mirror and an accessory outlet anticipate your needs before you're even aware of them.

Another example of thoughtful design is the front centre armrest which doubles as a large storage compartment. There are also dual cup holders front and rear in both models.

- One piece fold down rear seat.
- 2 Rear armrest with drink holder.
- 3 Front drink holders.
- 4 Centre console with driver's armrest and storage compartment.
- 5 Deep door pockets.
- 6 Radio wave keyless entry.