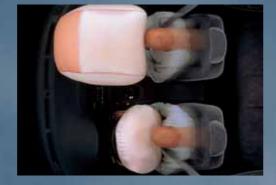

The intelligent sensors in the driver and front passenger airbags can judge the severity of a collision and adjust the inflation of the passenger airbag accordingly.

Surrounding the driver and passengers is an immensely strong frame with a 40% increase in torsional rigidity.