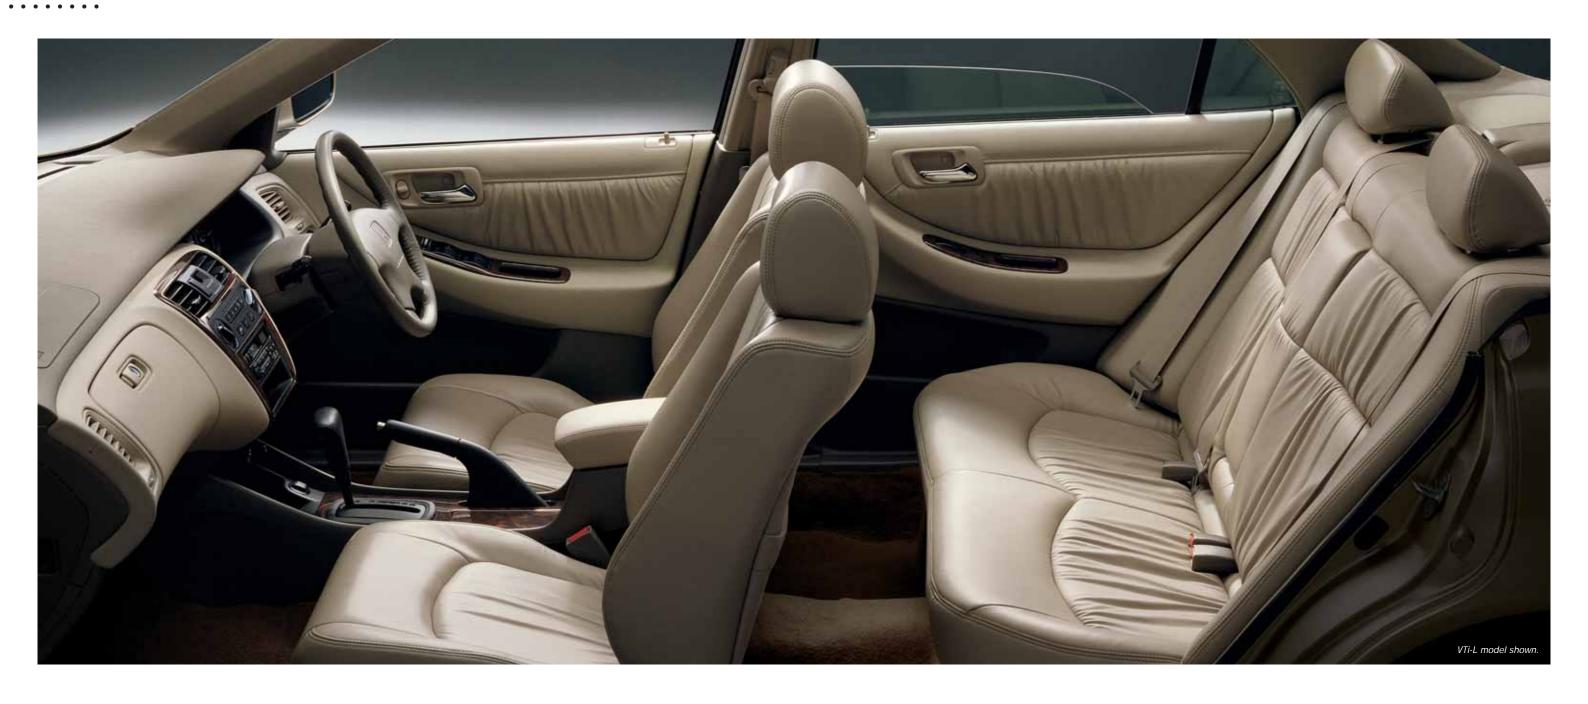

## Not just an interior, a haven of tranquillity.

Honda Accord is wider than before, which means more interior space for you to luxuriate in.

We've paid a lot of attention to keeping the outside world outside. The ride is quieter, thanks to an improved noise insulation system. To prevent outside noise entering the cabin, cavities in the structured pillars are filled with polypropylene.

Overall improvements in NVH (Noise

Vibration Harshness) make the new Accord the quietest, smoothest ever.

In the Accord this is only the start of what tranquillity means.

Entry and exit are easy thanks to wide doors and generous shoulder, head, leg and elbow room.

If the front seats are like armchairs, the rear is like a three-seater sofa. But when there

are only two people in the back, they can share a generously padded centre armrest.

When there are no passengers, the rear seat folds down to create a load area some station wagons would envy. And every Accord model now comes equipped with the comfort and luxury of supple leather upholstery.

### Civilised touches abound.

Slip behind the tilt adjustable steering wheel and the first thing you do is position the seat to suit you.

The door locks, windows and mirrors are electric on both models.

While the green glass in those windows actually deflects heat and harmful UV rays

away from the occupants. And in the V6L a CD player is also standard.

Lockout prevention and reminder alarms will help you to avoid any inconvenience through oversight.

In the V6L model thoughtful amenities such as map lights, a coin pocket, an

illuminated vanity mirror and an accessory outlet anticipate your needs before you're even aware of them.

Another example of thoughtful design is the front centre armrest which doubles as a large storage compartment. There are also dual cup holders front and rear in both models.