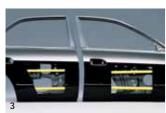

The 5-link double wishbone rear suspension offers accurate camber when cornering and allows for more rear seat and boot space.

\*Australian Design Rule 37/01

- 1 Honda conducts an exhaustive program of crash analysis from all sides during vehicle development.
- 2 Three-point ELR seat belts safeguard all 3 rear seat passengers.
- 3 Strong intrusion panels, beams and an additional stiffener at shoulder level help maintain cabin integrity in a side collision.
- 4 Rear mount stop light.
- 5 Improved visibility owing to improved headlight design and performance.