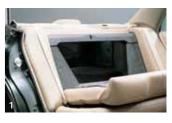

- One piece fold down rear seat.
- 2 Rear armrest with drink holder.
- 3 Front drink holders.
- 4 Centre console with driver's armrest and storage compartment.
- 5 Deep door pockets.
- 6 Radio wave keyless entry.