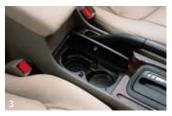

In the V6L model thoughtful amenities such as map lights, a coin pocket, an

illuminated vanity mirror and an accessory outlet anticipate your needs before you're even aware of them.

Another example of thoughtful design is the front centre armrest which doubles as a large storage compartment. There are also dual cup holders front and rear in both models.

- One piece fold down rear seat.
- 2 Rear armrest with drink holder.
- 3 Front drink holders.
- 4 Centre console with driver's armrest and storage compartment.
- 5 Deep door pockets.
- 6 Radio wave keyless entry.