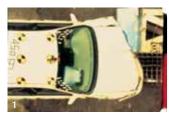

The 5-link double wishbone rear suspension offers accurate camber when cornering and allows for more rear seat and boot space.

\*Australian Design Rule 37/01

- 1 Honda conducts an exhaustive program of crash analysis from all sides during vehicle development.
- 2 Three-point ELR seat belts safeguard all 3 rear seat passengers.
- 3 Strong intrusion panels, beams and an additional stiffener at shoulder level help maintain cabin integrity in a side collision.
- 4 Rear mount stop light.
- 5 Improved visibility owing to improved headlight design and performance.