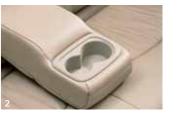

In the V6L model thoughtful amenities such as map lights, a coin pocket, an

illuminated vanity mirror and an accessory outlet anticipate your needs before you're even aware of them.

Another example of thoughtful design is the front centre armrest which doubles as a large storage compartment. There are also dual cup holders front and rear in both models.

- One piece fold down rear seat.
- 2 Rear armrest with drink holder.
- 3 Front drink holders.
- 4 Centre console with driver's armrest and storage compartment.
- 5 Deep door pockets.
- 6 Radio wave keyless entry.