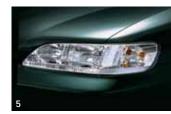

#### Safety features you can live with.

The Accord incorporates safety features that are so perfectly tailored to the car that you won't even notice them. Unless you need them.

You can rely on the most advanced active protection to help you avoid hazards. Lights are brighter, visibility is better, acceleration and agility are superior. A comprehensive range of dials and warning lights keep the driver informed at all times. The power-assisted rack and pinion steering has been fine tuned for greater turning ease.