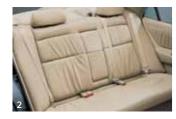

If the front seats are like armchairs, the rear is like a three-seater sofa. But when there

are only two people in the back, they can share a generously padded centre armrest.

When there are no passengers, the rear seat folds down to create a load area some station wagons would envy. And every Accord model now comes equipped with the comfort and luxury of supple leather upholstery.

In the V6L model thoughtful amenities such as map lights, a coin pocket, an

illuminated vanity mirror and an accessory outlet anticipate your needs before you're even aware of them.

Another example of thoughtful design is the front centre armrest which doubles as a large storage compartment. There are also dual cup holders front and rear in both models.

- One piece fold down rear seat.
- 2 Rear armrest with drink holder.
- 3 Front drink holders.
- 4 Centre console with driver's armrest and storage compartment.
- 5 Deep door pockets.
- 6 Radio wave keyless entry.