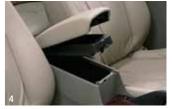

If the front seats are like armchairs, the rear is like a three-seater sofa. But when there

are only two people in the back, they can share a generously padded centre armrest.

When there are no passengers, the rear seat folds down to create a load area some station wagons would envy. And every Accord model now comes equipped with the comfort and luxury of supple leather upholstery.

In the V6L model thoughtful amenities such as map lights, a coin pocket, an

illuminated vanity mirror and an accessory outlet anticipate your needs before you're even aware of them.

Another example of thoughtful design is the front centre armrest which doubles as a large storage compartment. There are also dual cup holders front and rear in both models.

- One piece fold down rear seat.
- 2 Rear armrest with drink holder.
- 3 Front drink holders.
- 4 Centre console with driver's armrest and storage compartment.
- 5 Deep door pockets.
- 6 Radio wave keyless entry.