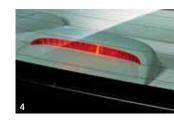

The 5-link double wishbone rear suspension offers accurate camber when cornering and allows for more rear seat and boot space.

\*Australian Design Rule 37/01

- 1 Honda conducts an exhaustive program of crash analysis from all sides during vehicle development.
- 2 Three-point ELR seat belts safeguard all 3 rear seat passengers.
- 3 Strong intrusion panels, beams and an additional stiffener at shoulder level help maintain cabin integrity in a side collision.
- 4 Rear mount stop light.
- 5 Improved visibility owing to improved headlight design and performance.