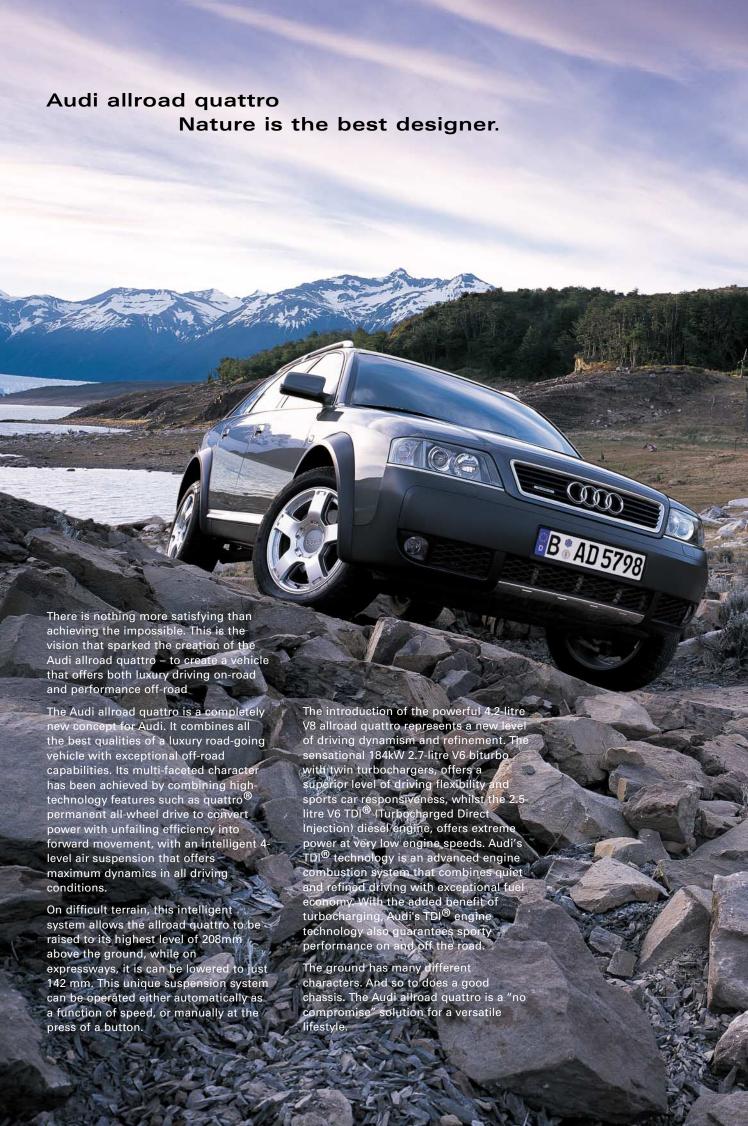

| Technical Data                                                                                                                                                   | 2.5 TDI       | 2.7T          | 4.2           |
|------------------------------------------------------------------------------------------------------------------------------------------------------------------|---------------|---------------|---------------|
| Cylinders/valves                                                                                                                                                 | 6/4           | 6/5           | 8/5           |
| Capacity (cc)