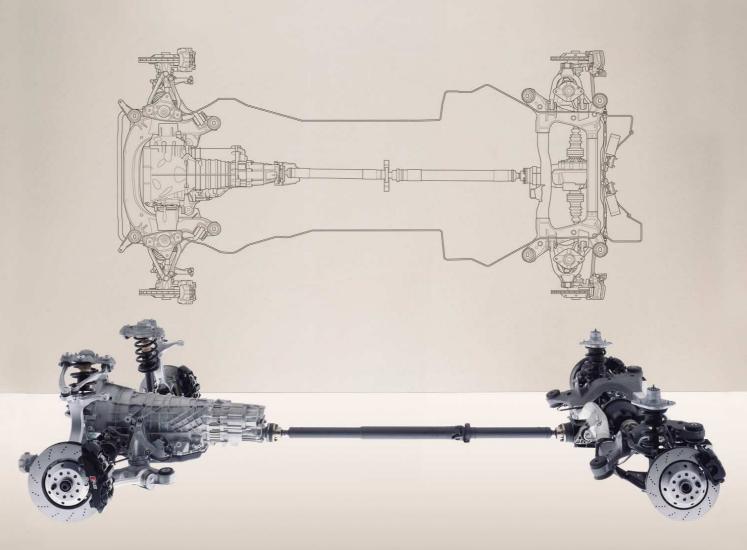

## Audi RS 6 No compromise.

When developing the Audi RS 6, our engineers had only one thing in mind: to set new standards.

Dynamic V8 biturbo engine technology. Two charge-air intercoolers. Dynamic Ride Control (DRC) suspension dampening technology. quattro<sup>®</sup> all-wheel drive. 331 kilowatts of power. 0-100 km/h in 4.7 seconds.

000

| Technical Data                    | RS 6                                                                                                                                                                                                                                          |
|-----------------------------------|-----------------------------------------------------------------------------------------------------------------------------------------------------------------------------------------------------------------------------------------------|
| Engine                            | V8 spark-ignition engine, five-valve per cylinder<br>technology, biturbo, two light-alloy cylinder<br>heads both with double overhead camshafts<br>(DOHC), inlet camshaft adjustment, three<br>inlet valves, two sodium-cooled exhaust valves |
| Capacity (cc)                     | 4172                                                                                                                                                                                                                                          |
| Induction                         | biturbo technology with two charge-air intercoolers                                                                                                                                                                                           |
| Power (kW/rpm)                    | 331/5700 – 6400                                                                                                                                                                                                                               |
| Torque (Nm/rpm)                   | 560/1950 – 5600                                                                                                                                                                                                                               |
| Transmission                      | 5 tiptronic, steering wheel shift paddles                                                                                                                                                                                                     |
| Driveline                         | quattro <sup>®</sup> all-wheel drive technology, with<br>Electronic Stabilisation Program (ESP)                                                                                                                                               |
| Brakes                            | Anti-lock Braking System (ABS) with<br>Electronic Brake-force Distribution (EBD),<br>18" brake system, ventilated brake discs front<br>and rear, front eight-piston high performance brakes                                                   |
| Chassis                           | Aluminium four-link front suspension,<br>Dynamic Ride Control (DRC) suspension<br>dampening technology                                                                                                                                        |
| Acceleration 0-100km/h (seconds)  | 4.7                                                                                                                                                                                                                                           |
| Acceleration 0-200 km/h (seconds) | 17.6                                                                                                                                                                                                                                          |
| Top Speed km/h                    | 250 (governed)                                                                                                                                                                                                                                |
| Wheels                            | 19″ alloy                                                                                                                                                                                                                                     |
| Tyres                             | 255/35                                                                                                                                                                                                                                        |
|                                   |                                                                                                                                                                                                                                               |