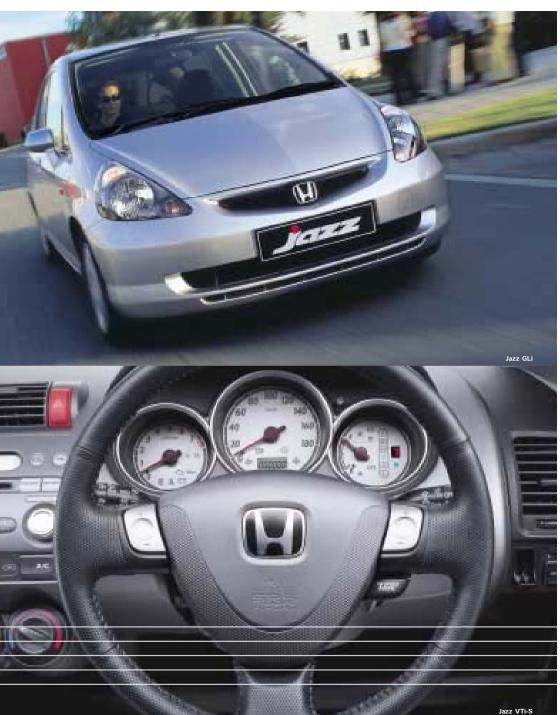

## 3 H IHA

Driving a Jazz means you automatically set yourself apart. Every detail is a statement of your individual style. The deep front air dam and flared wheel arches emphasise the low, sporty stance. Big, multi-reflector headlamps flank a steeply raked, scalloped bonnet, accentuating the sleek lines and distinctive form - and it doesn't stop there.

The interior of the Jazz features bold curves and striking metallic accents as well as a slick control panel and chrome instrument cluster to create an inviting and dynamic driving environment.

The audio system which includes CD tuner and AM/FM stereo radio is fully integrated, providing seamless styling continuity with large switches for easy operation. A highly legible liquid crystal reading permanently displays the time as well as radio and CD track information.

Jazz's user-friendly cabin puts you in total control. Whether you're changing radio stations or operating the power windows and mirrors, you'll find everything is within arm's reach. Controls are firm to the touch and every surface has a solid, quality feel. And because a comfortable, relaxing interior creates a better driving experience, the Jazz is designed to be supremely quiet.