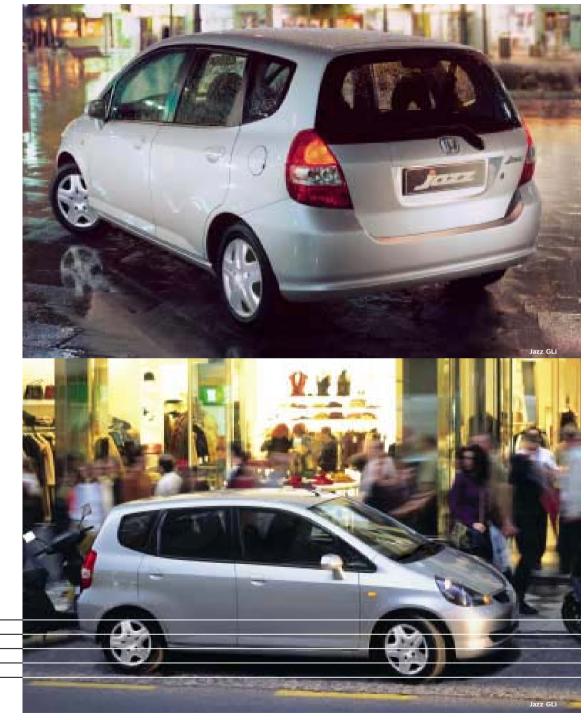

SPAC 

When it comes to getting things moving, you can fit almost anything in a Jazz. With its revolutionary 'Magic Seat' system, you can open up a huge range of loading possibilities in seconds. With three seat configurations to choose from (utility, tall and long mode), a simple fold of a seat will see you transporting mountain bikes, suitcases or other bulky items in no time.

Jazz in tall mode with the back seat cushion raised. creates enough space to accommodate four large suitcases stood upright, three large golf bags stacked on top of one another, or a tall shrub stood upright.

In utility mode, the rear seats fully collapse making sufficient space for mountain bikes, suitcases and just about anything else you can think of.

With the Magic Seats in long mode, the passenger front seat back can be fully reclined onto the collapsed rear seats to allow items of up to 2.4m in length to be stowed, perfect for a surfboard.