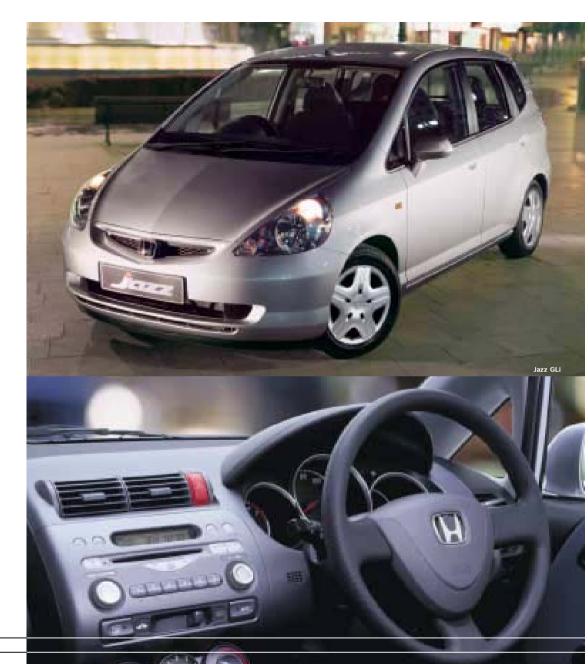

The interior of the Jazz features bold curves and striking metallic accents as well as a slick control panel and chrome instrument cluster to create an inviting and dynamic driving environment.

The audio system which includes CD tuner and AM/FM stereo radio is fully integrated, providing seamless styling continuity with large switches for easy operation. A highly legible liquid crystal reading permanently displays the time as well as radio and CD track information.

Jazz's user-friendly cabin puts you in total control. Whether you're changing radio stations or operating the power windows and mirrors, you'll find everything is within arm's reach. Controls are firm to the touch and every surface has a solid, quality feel. And because a comfortable, relaxing interior creates a better driving experience, the Jazz is designed to be supremely quiet.