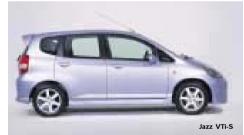

## 3 H IHA

Driving a Jazz means you automatically set yourself apart. Every detail is a statement of your individual style. The deep front air dam and flared wheel arches emphasise the low, sporty stance. Big, multi-reflector headlamps flank a steeply raked, scalloped bonnet, accentuating the sleek lines and distinctive form - and it doesn't stop there.