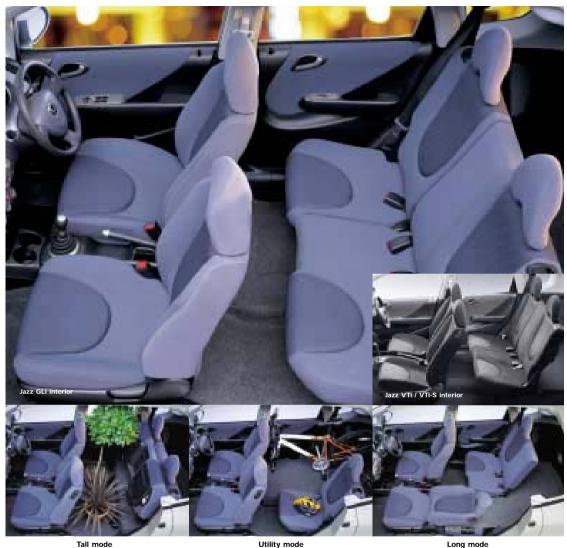

SPAC 

When it comes to getting things moving, you can fit almost anything in a Jazz. With its revolutionary 'Magic Seat' system, you can open up a huge range of loading possibilities in seconds. With three seat configurations to choose from (utility, tall and long mode), a simple fold of a seat will see you transporting mountain bikes, suitcases or other bulky items in no time.

Jazz in tall mode with the back seat cushion raised. creates enough space to accommodate four large suitcases stood upright, three large golf bags stacked on top of one another, or a tall shrub stood upright.

In utility mode, the rear seats fully collapse making sufficient space for mountain bikes, suitcases and just about anything else you can think of.

With the Magic Seats in long mode, the passenger front seat back can be fully reclined onto the collapsed rear seats to allow items of up to 2.4m in length to be stowed, perfect for a surfboard.

For smaller, everyday objects, there's a deep storage pocket in the centre console along with three cup holders. You'll also find extra storage trays on both sides of the dash and even a handy secret parcel space beneath the rear seats. The Jazz makes use of every millimetre to provide a spacious cabin where everything's within arm's reach.