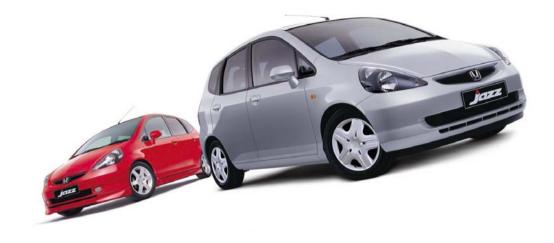

## 3 H IHA

Driving a Jazz means you automatically set yourself apart. Every detail is a statement of your individual style. The deep front air dam and flared wheel arches emphasise the low, sporty stance. Big, multi-reflector headlamps flank a steeply raked, scalloped bonnet, accentuating the sleek lines and distinctive form - and it doesn't stop there.

The interior of the Jazz features bold curves and striking metallic accents as well as a slick control panel and chrome instrument cluster to create an inviting and dynamic driving environment.

The audio system which includes CD tuner and AM/FM stereo radio is fully integrated, providing seamless styling continuity with large switches for easy operation. A highly legible liquid crystal reading permanently displays the time as well as radio and CD track information.