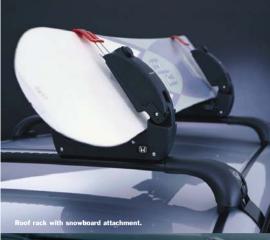

When you drive a Jazz, you're already making a statement, but why stop there when there's a full range of genuine Honda accessories to personalise your Jazz?

Accentuate the sleek lines with a colour coordinated body kit and alloy wheels, or create your own driving space with a 6-disc CD changer.

Your Honda Dealer can help you select the accessories for your Jazz and have them installed at the time of purchase. They'll then be fully covered by the 3-year, 100,000 kilometre new car warranty.

30

Red metallic instrument panel attachment