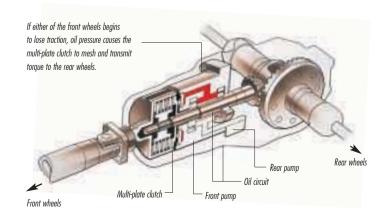

## RealTime 4WD that thinks for you.

Imagine a 4WD that reads the road and adjusts accordingly. Honda's exclusive dual pump RealTime 4WD delivers exactly that. Now even

tougher, it senses any change in conditions and reacts immediately. Should the front wheels' grip decrease, the system automatically engages the rear wheels, providing additional torque and traction. Put simply, RealTime 4WD provides an uncompromising driving performance, particularly on surfaces such as snow. Leaving the surprises for the road ahead, not on the road itself.