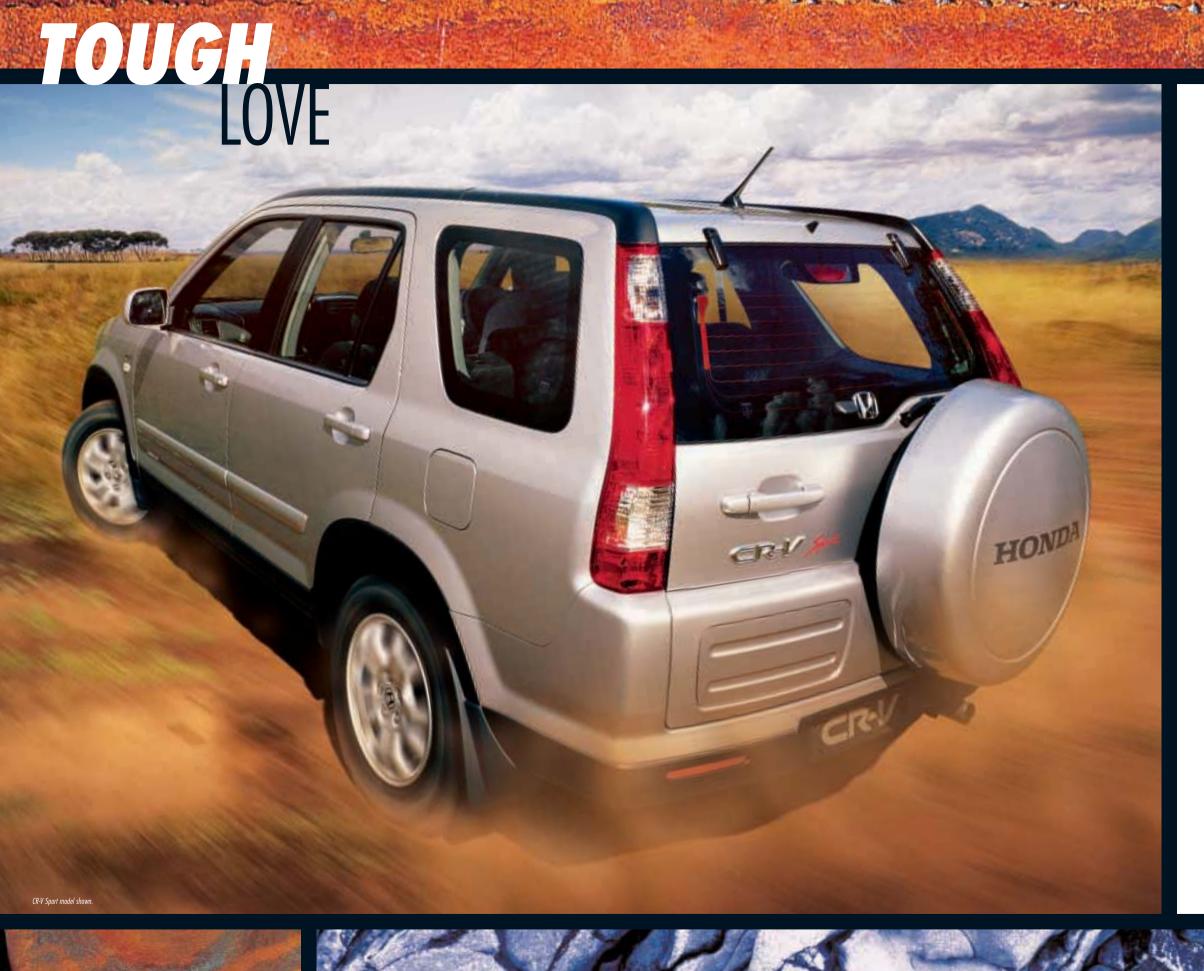

The CR-V has evolved. It's new. It's tough. And it's ready to go. From the urban jungle to the great outdoors, this is a car built for the drive. With the unstoppable combination of rugged good looks and unyielding energy, the CR-V is a flexible all-rounder that loves to get away.

# Welcome to the tough new CR-V.

The Honda CR-V has been created to take you wherever your road may lead you.

There are two models, the CR-V and the CR-V Sport. Both are gutsy performers with strong, clean lines and a trademark rugged exterior. The stylish square back tail light section remains, a trademark of the CR-V stable. Tough but stylish, that's the new CR-V.

Both models come with air conditioning, ABS (Anti-Lock Braking System), power windows, dual front airbags, keyless entry, cruise control and a security alarm. The CR-V Sport model also boasts an electric sunroof, 16" alloy wheels, coloured bumpers and side protectors, side SRS airbags, 6 CD stacker with MP3, a hard spare wheel cover and front fog lights. And just to prove that tough can also be luxurious, a Leather Trim Option Pack<sup>†</sup> is also available on the CR-V Sport.