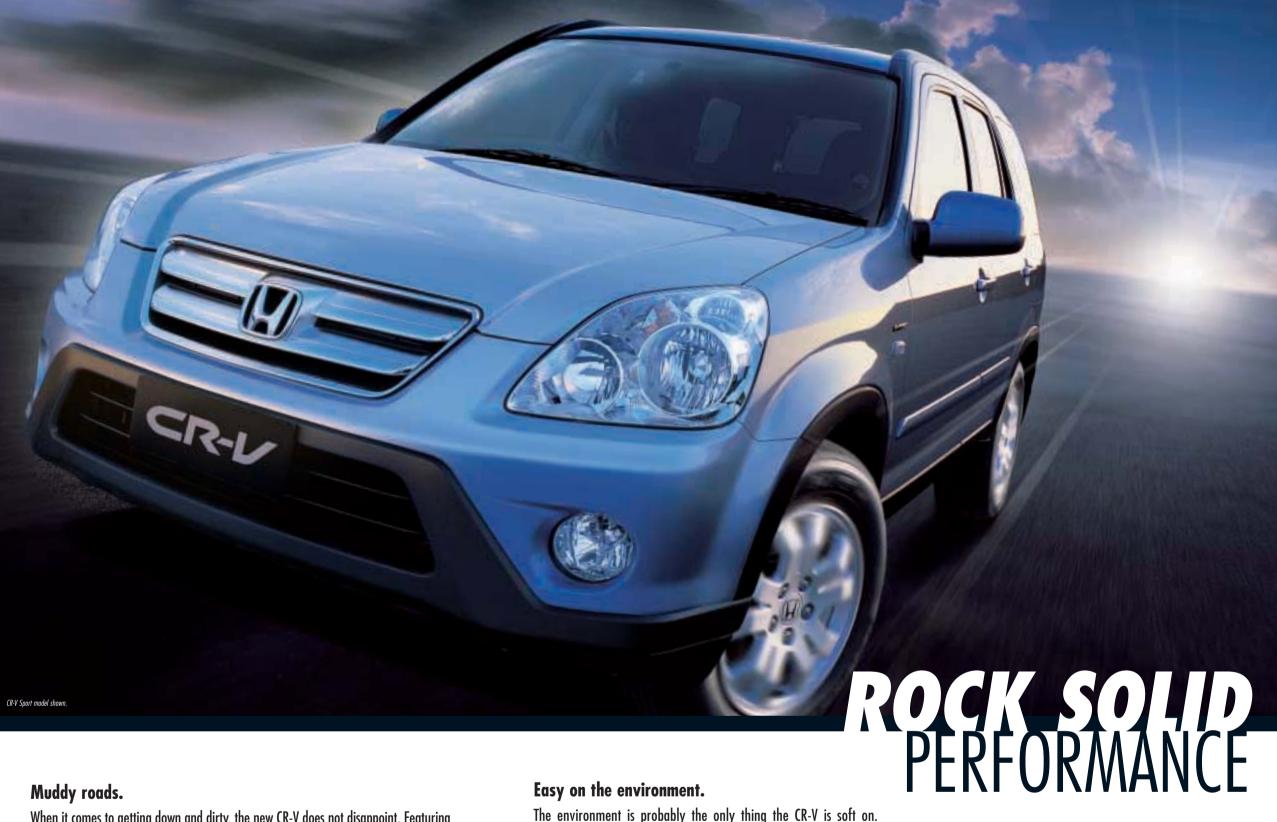

The CR-V has evolved. It's new. It's tough. And it's ready to go. From the urban jungle to the great outdoors, this is a car built for the drive. With the unstoppable combination of rugged good looks and unyielding energy, the CR-V is a flexible all-rounder that loves to get away.

# Welcome to the tough new CR-V.

The Honda CR-V has been created to take you wherever your road may lead you.

There are two models, the CR-V and the CR-V Sport. Both are gutsy performers with strong, clean lines and a trademark rugged exterior. The stylish square back tail light section remains, a trademark of the CR-V stable. Tough but stylish, that's the new CR-V.

When it comes to getting down and dirty, the new CR-V does not disappoint. Featuring a gutsy 118kW, 2.4 litre i-VTEC engine, it has the power, performance and persistence to take you where you want to go.