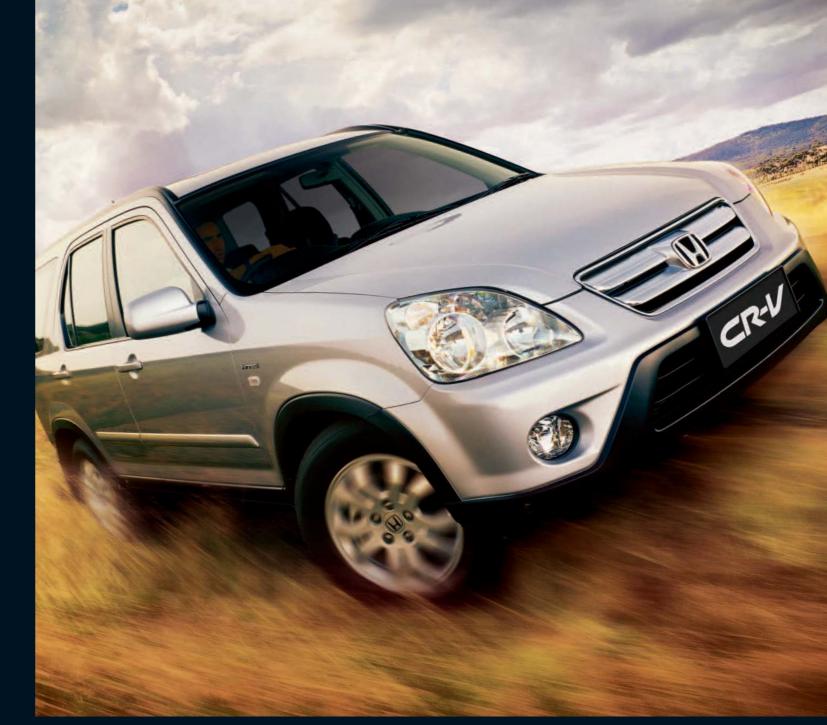

The CR-V has evolved. It's new. It's tough. And it's ready to go. From the urban jungle to the great outdoors, this is a car built for the drive. With the unstoppable combination of rugged good looks and unyielding energy, the CR-V is a flexible all-rounder that loves to get away.

# Welcome to the tough new CR-V.

The Honda CR-V has been created to take you wherever your road may lead you.

There are two models, the CR-V and the CR-V Sport. Both are gutsy performers with strong, clean lines and a trademark rugged exterior. The stylish square back tail light section remains, a trademark of the CR-V stable. Tough but stylish, that's the new CR-V.

Both models come with air conditioning, ABS (Anti-Lock Braking System), power windows, dual front airbags, keyless entry, cruise control and a security alarm. The CR-V Sport model also boasts an electric sunroof, 16" alloy wheels, coloured bumpers and side protectors, side SRS airbags, 6 CD stacker with MP3, a hard spare wheel cover and front fog lights. And just to prove that tough can also be luxurious, a Leather Trim Option Pack<sup>†</sup> is also available on the CR-V Sport.