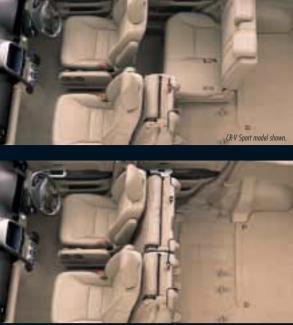

# Escape to the wide open spaces.

Everything about the new CR-V is designed in the pursuit of freedom. Including its expansive interior. Renowned for its economic use of space, the CR-V's broad passenger cabin seats five adults comfortably. Feel free to move, swing and stretch out with ample elbow and leg room and a flat floor.

The generous cargo space is further enhanced by seats that doublefold-down to allow for additional luggage. Split rear seats slide individually providing rear seat passengers with extended legroom. Flexibility of seating positions allows for large and long items such as mountain bikes, fishing rods, skis, surfing and camping gear.