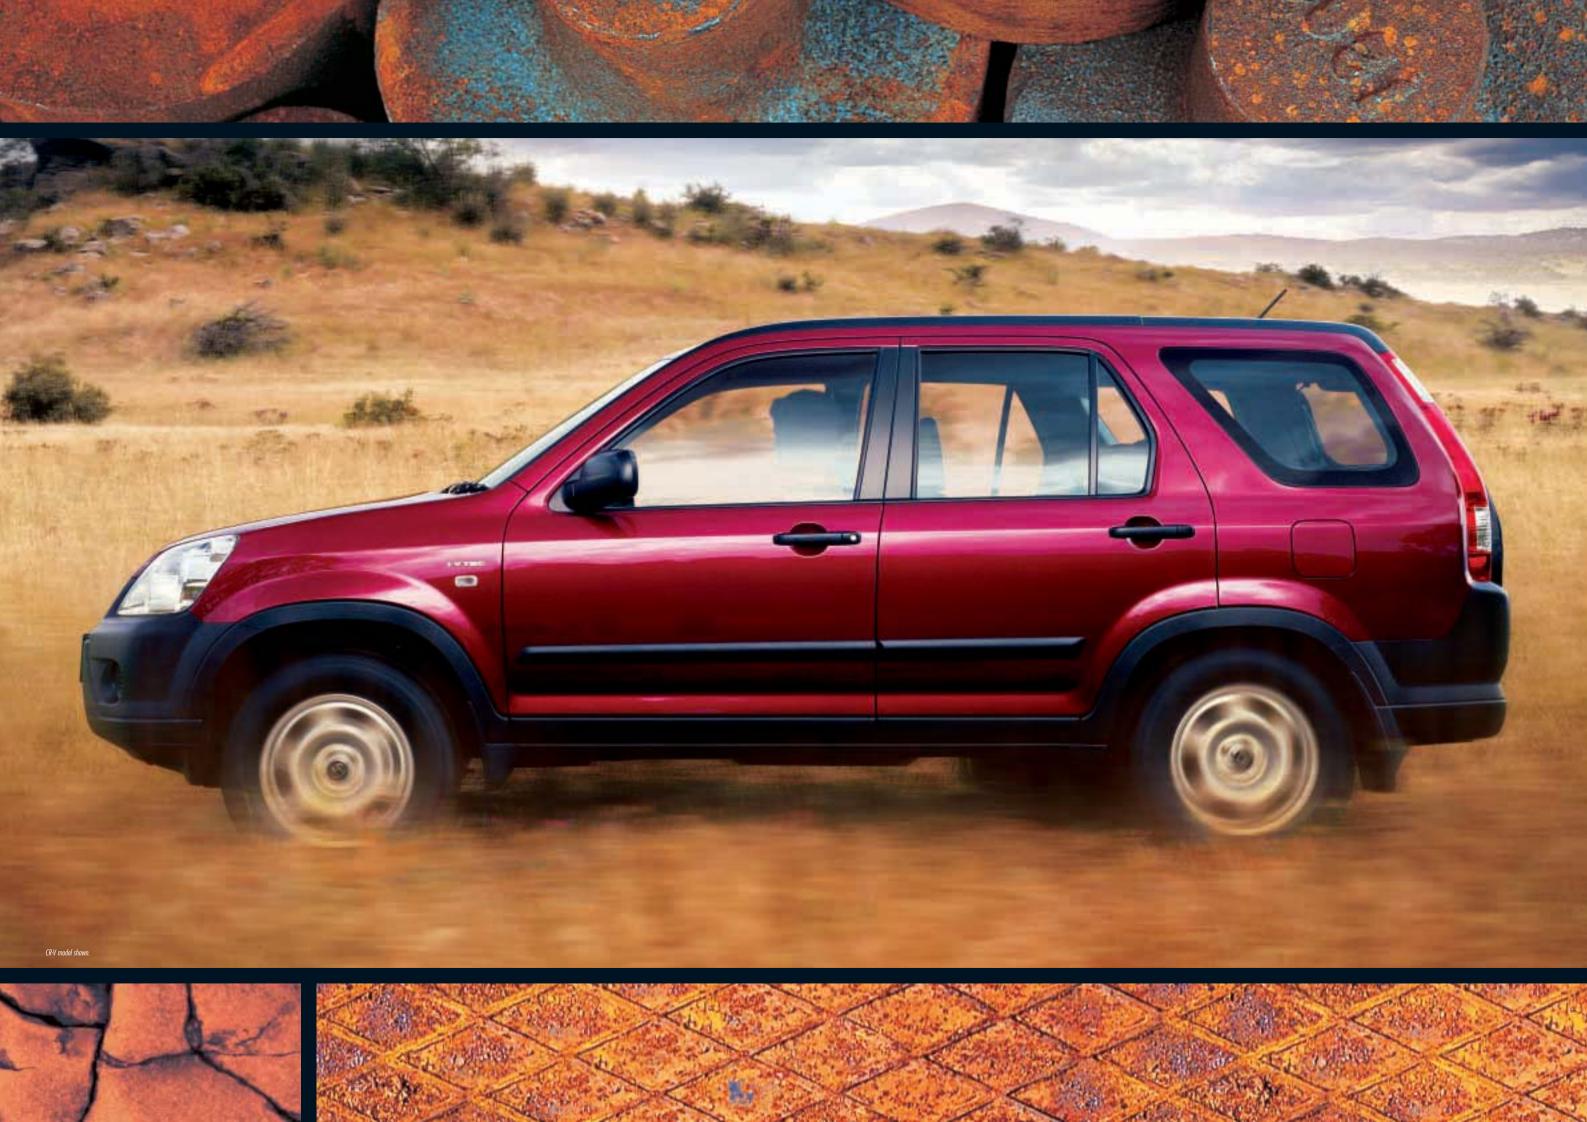

# Welcome to the tough new CR-V.

The Honda CR-V has been created to take you wherever your road may lead you.

There are two models, the CR-V and the CR-V Sport. Both are gutsy performers with strong, clean lines and a trademark rugged exterior. The stylish square back tail light section remains, a trademark of the CR-V stable. Tough but stylish, that's the new CR-V.

Both models come with air conditioning, ABS (Anti-Lock Braking System), power windows, dual front airbags, keyless entry, cruise control and a security alarm. The CR-V Sport model also boasts an electric sunroof, 16" alloy wheels, coloured bumpers and side protectors, side SRS airbags, 6 CD stacker with MP3, a hard spare wheel cover and front fog lights. And just to prove that tough can also be luxurious, a Leather Trim Option Pack<sup>†</sup> is also available on the CR-V Sport.