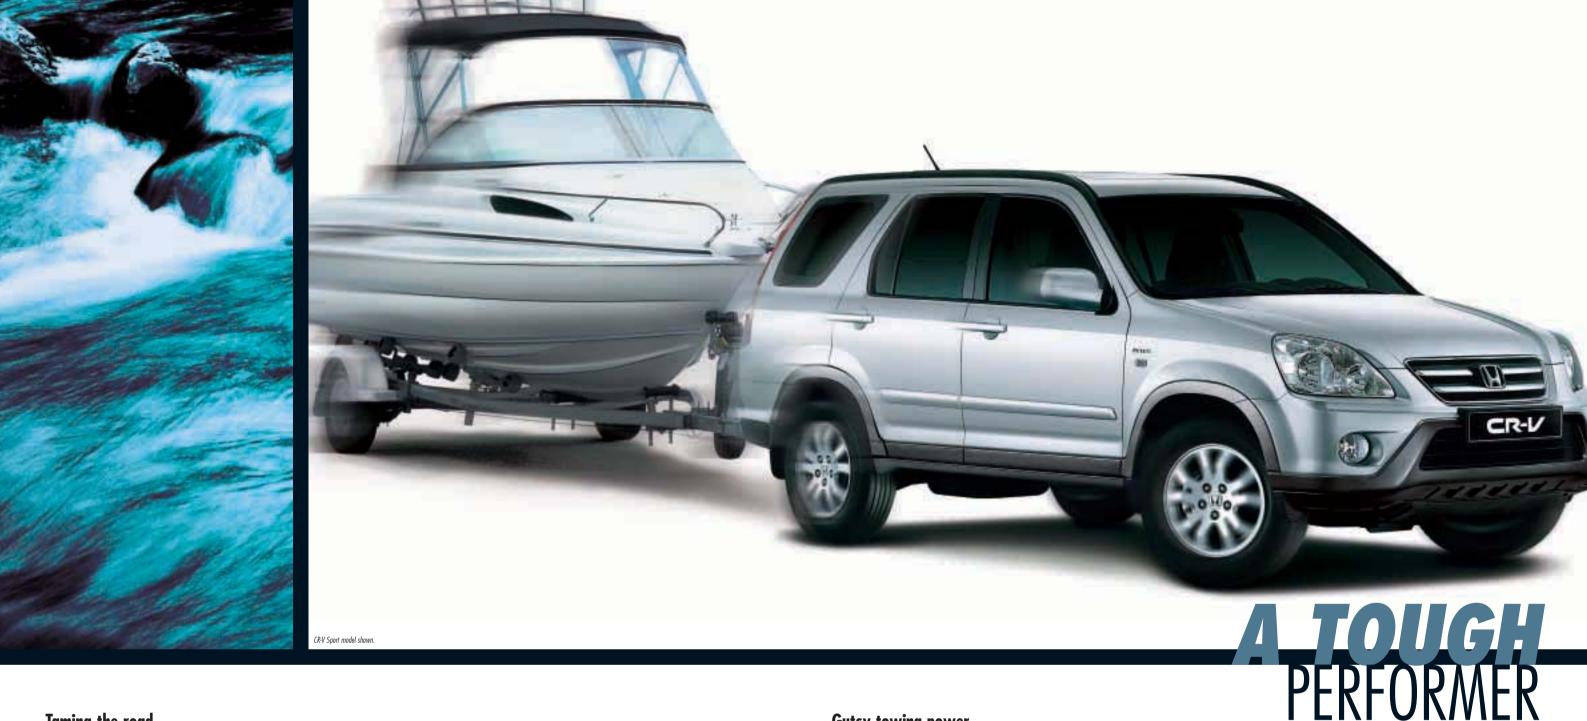

## **Gutsy towing power.**

The CR-V boasts impressive pulling power. So if need be you can confidently tow a boat, trailer or caravan. In fact the manual can tow up to 1500 kg  $^{\rm s}$  whilst the automatic can pull 1200 kg  $^{\rm s}$  (using a twin axle trailer with brakes).

The amount of down-force that can be applied to the CR-V's tow ball is 150 kg for the manual and 120 kg for the automatic, using a Honda genuine accessory towbar. Of course the best way to accessorise your CR-V is by using genuine Honda parts. You'll find these, and valuable advice on all your towing needs from your local Honda Dealer.