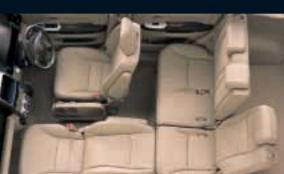

# Escape to the wide open spaces.

Everything about the new CR-V is designed in the pursuit of freedom. Including its expansive interior. Renowned for its economic use of space, the CR-V's broad passenger cabin seats five adults comfortably. Feel free to move, swing and stretch out with ample elbow and leg room and a flat floor.

# Thinking that's tough to beat.

The CR-V is designed to take you to the great outdoors. And to take you there in comfort. Your every whim has been catered for. Storage trays and pockets at the front and rear seats are easily accessible. Extra storage areas have been included in the cargo area. The Auto model even has a foldaway centre tray positioned between the front seats. In fact, the Auto model also has four cup holders and passenger armrests in the rear and front, which accommodate long distance travel well. A hollowed area in the boot allows for storage of wet clothes should your spirit of adventure lead you into inclement weather. And the power outlet near the tailgate is ideal for those weekends when you decide to drive as far away from the city as possible, and attempt to inhabit the uninhabitable.