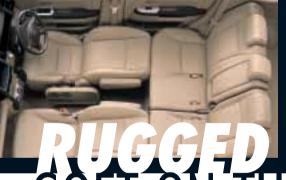

# Escape to the wide open spaces.

Everything about the new CR-V is designed in the pursuit of freedom. Including its expansive interior. Renowned for its economic use of space, the CR-V's broad passenger cabin seats five adults comfortably. Feel free to move, swing and stretch out with ample elbow and leg room and a flat floor.

The generous cargo space is further enhanced by seats that doublefold-down to allow for additional luggage. Split rear seats slide individually providing rear seat passengers with extended legroom. Flexibility of seating positions allows for large and long items such as mountain bikes, fishing rods, skis, surfing and camping gear.

Should you need to restrain any of these items, inner roof rails, tie down hooks and cargo hooks are included. That way, when the going gets tough outside, it needn't cause problems on the inside.

A new seatback pocket has been included, which is handy for maps and directories, and a new luggage cover allows for security of possessions at all times.