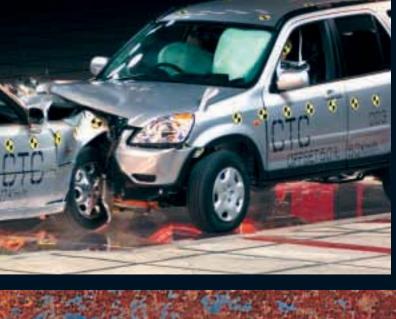

#### Built safe.

Accidents can happen.

When it comes to protecting people inside and outside the car, we've stopped at nothing to provide the most advanced safety technology available.

Advanced technology is included in order for you to steer clear of potential trouble. ABS (Anti-Lock Braking) is standard. It allows for greater steering control in the event of an emergency. The improved driving position, along with strong, multi-reflector halogen headlights help you see everything ahead.

Honda's exclusive G-Force Control (G-Con) technology enhances passenger shielding by controlling collision forces of the vehicle in the event of an accident. This works by cushioning impact energy, which safeguards the cabin, and more importantly, the passengers inside. Built tough, the CR-V has an all-direction energy absorbing body,

which combines a rigid cabin with energy absorbing front and rear structures. This results in a crush-proof survival zone for occupants.

The driver and front passenger seats have dual SRS airbags. The CR-V Sport also includes side SRS airbags for front passengers.

At the front and rear you'll find three point seatbelts in all seating positions. The front seats have pre-tensioner and load limiter systems for additional safety.

The front bumper and bonnet are ergonomically designed to minimise injury to pedestrians in the event of a collision. A lower bumper beam and wide frame also help lower the chance of riding up over a sedan in a collision.