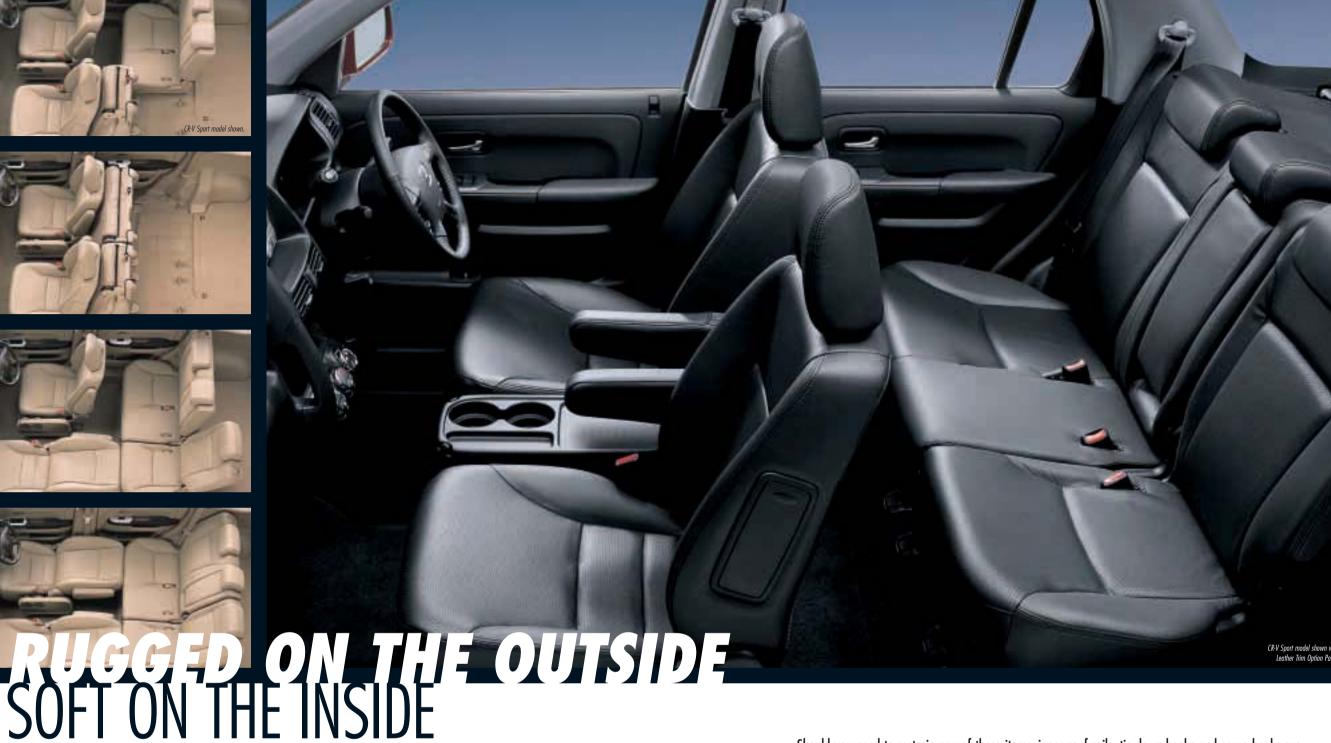

# Designed ground you.

The uncompromising build of the CR-V belies its plush, roomy interior.

The CR-V is designed to keep you in comfort and control at all times. The commanding vantage point helps to ensure that you see everything around you. And for precision driving, the instrument panels are not only easy to read, but also very easy on the eye. The centre console is also configured for convenience, with large controls adjustable with a single touch.

# Escape to the wide open spaces.

Everything about the new CR-V is designed in the pursuit of freedom. Including its expansive interior. Renowned for its economic use of space, the CR-V's broad passenger cabin seats five adults comfortably. Feel free to move, swing and stretch out with ample elbow and leg room and a flat floor.

The generous cargo space is further enhanced by seats that doublefold-down to allow for additional luggage. Split rear seats slide individually providing rear seat passengers with extended legroom. Flexibility of seating positions allows for large and long items such as mountain bikes, fishing rods, skis, surfing and camping gear.