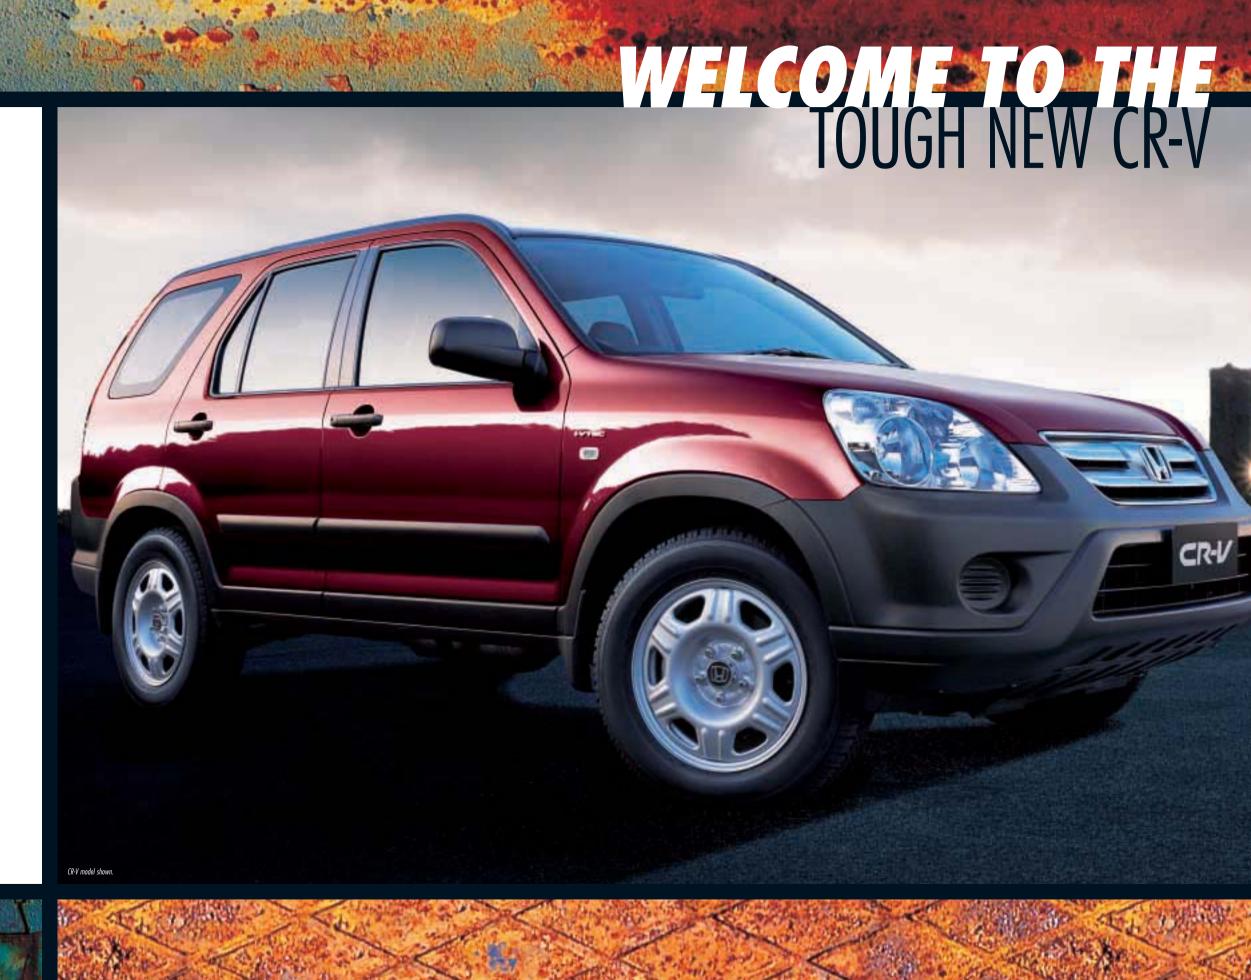

# Welcome to the tough new CR-V.

The Honda CR-V has been created to take you wherever your road may lead you.

There are two models, the CR-V and the CR-V Sport. Both are gutsy performers with strong, clean lines and a trademark rugged exterior. The stylish square back tail light section remains, a trademark of the CR-V stable. Tough but stylish, that's the new CR-V.

Both models come with air conditioning, ABS (Anti-Lock Braking System), power windows, dual front airbags, keyless entry, cruise control and a security alarm. The CR-V Sport model also boasts an electric sunroof, 16" alloy wheels, coloured bumpers and side protectors, side SRS airbags, 6 CD stacker with MP3, a hard spare wheel cover and front fog lights. And just to prove that tough can also be luxurious, a Leather Trim Option Pack<sup>†</sup> is also available on the CR-V Sport.