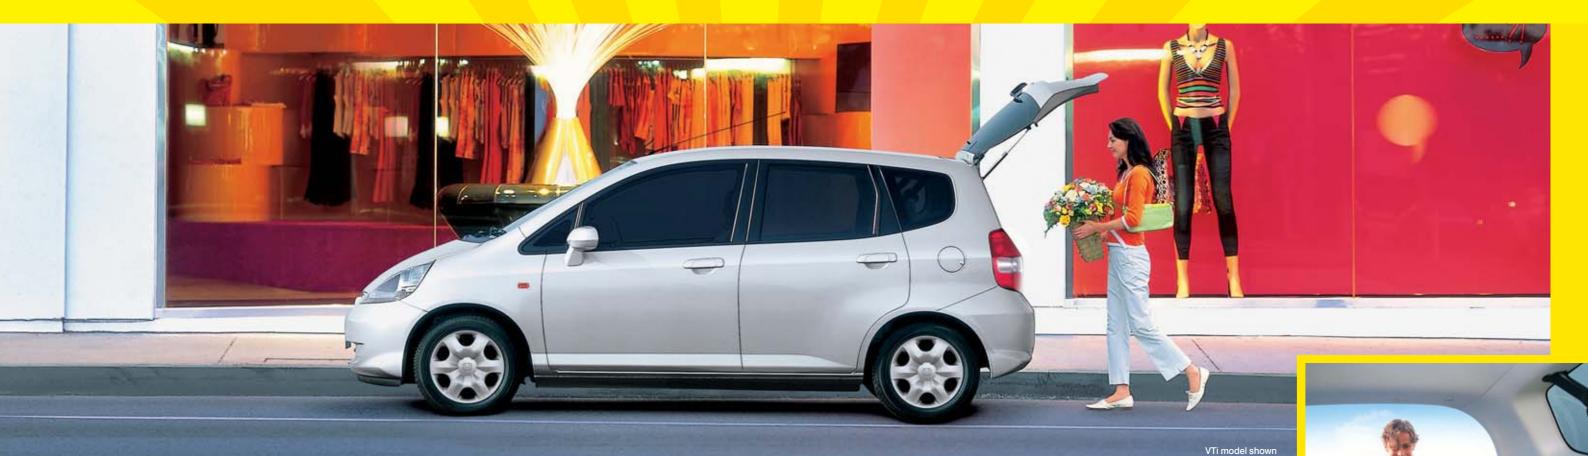

When it comes to getting things moving, you can fit almost anything in a Jazz. With its revolutionary 'Magic Seat' system, you can open up a huge range of loading possibilities in seconds. With three seat configurations to choose from (utility, tall and long mode), a simple fold of a seat will see you transporting mountain bikes, suitcases or other bulky items in no time.

In utility mode, the rear seats fully collapse making sufficient space for mountain bikes, suitcases and just about anything else you can think of.

With the Magic Seats in long mode, the passenger front seat back can be fully reclined onto the collapsed rear seats to allow items of up to 2.4m in length to be stowed, perfect for a surfboard.