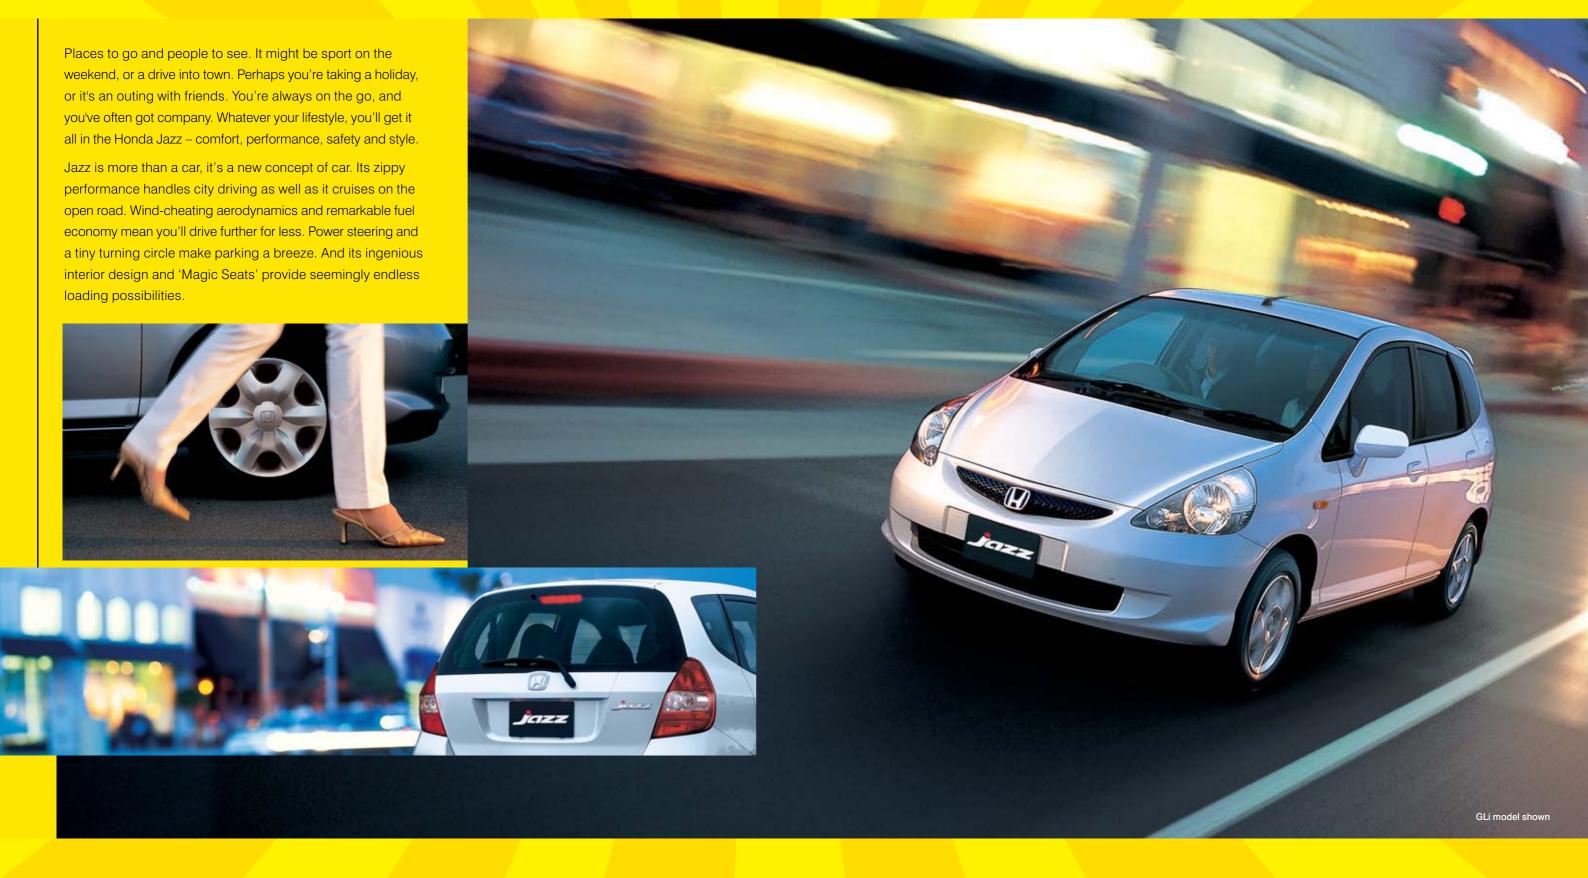

Jazz's user-friendly cabin puts you in total control. Whether you're changing radio stations or operating the power windows and mirrors, you'll find everything is within arm's reach.

Controls are firm to the touch and every surface has a solid, quality feel. And because a comfortable, relaxing interior creates a better driving experience, the Jazz is designed to be supremely quiet.

When it comes to getting things moving, you can fit almost anything in a Jazz. With its revolutionary 'Magic Seat' system, you can open up a huge range of loading possibilities in seconds. With three seat configurations to choose from (utility, tall and long mode), a simple fold of a seat will see you transporting mountain bikes, suitcases or other bulky items in no time.

In utility mode, the rear seats fully collapse making sufficient space for mountain bikes, suitcases and just about anything else you can think of.

With the Magic Seats in long mode, the passenger front seat back can be fully reclined onto the collapsed rear seats to allow items of up to 2.4m in length to be stowed, perfect for a surfboard.