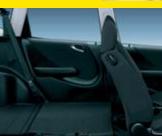

When it comes to getting things moving, you can fit almost anything in a Jazz. With its revolutionary 'Magic Seat' system, you can open up a huge range of loading possibilities in seconds. With three seat configurations to choose from (utility, tall and long mode), a simple fold of a seat will see you transporting mountain bikes, suitcases or other bulky items in no time.

In utility mode, the rear seats fully collapse making sufficient space for mountain bikes, suitcases and just about anything else you can think of.

With the Magic Seats in long mode, the passenger front seat back can be fully reclined onto the collapsed rear seats to allow items of up to 2.4m in length to be stowed, perfect for a surfboard.