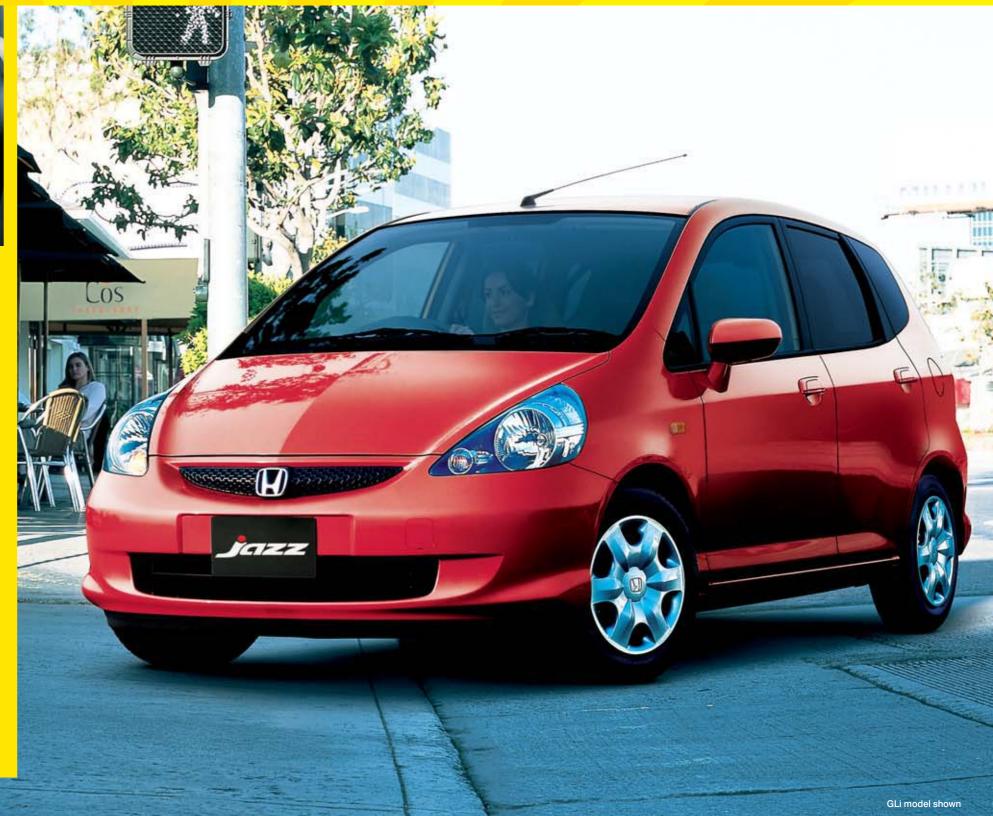

\*Jazz GLi Manual - based on ADR81/01 test results.

Driving a Jazz means you automatically set yourself apart. Every detail is a statement of your individual style. The large lower opening with mesh grille on the front bumper, combined with the flared wheel arches, emphasises the low, sporty stance. For a bolder look, the Jazz VTi-S features larger bumpers with integrated body skirts. In all models, big, multi-reflector headlamps with chromeplated headlight rings flank a steeply raked, scalloped bonnet, accentuating the sleek lines and distinctive form – and it doesn't stop there.

The interior of the Jazz features bold curves and striking metallic accents, as well as a slick control panel and chrome instrument cluster to create an inviting and dynamic driving environment. The three main dials of the instrument panel are self-illuminating – transforming to a