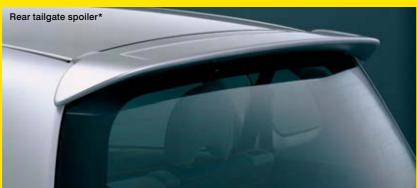

|            |                                    | GLi                                   | VTi                           | VTi-S                                 |
|------------|------------------------------------|---------------------------------------|-------------------------------|---------------------------------------|
| Powertrain | Engine                             | Inline 4 cylinder                     | Inline 4 cylinder             | Inline 4 cylinder                     |
|            |                                    | SOHC i-DSI                            | SOHC VTEC                     | SOHC VTEC                             |
|            | Capacity                           | 1.3 litre - 1339 cc                   | 1.5 litre - 1497 cc           | 1.5 litre - 1497 cc                   |
|            | Max power                          | 61 kW @ 5700 rpm                      | 81 kW @ 6000 rpm              | 81 kW @ 6000 rpm                      |
|            | Max torque                         | 119 Nm @ 2800 rpm                     | 143 Nm @ 4800 rpm             | 143 Nm @ 4800 rpm                     |
|            | Control system                     | Honda Programmed                      | Honda Programmed              | Honda Programmed                      |
|            |                                    | Fuel Injection (PGM-FI)               | Fuel Injection (PGM-FI)       | Fuel Injection (PGM-FI)               |
|            | Emission Standard                  | Low Emission Vehicle (LEV)            | Low Emission Vehicle (LEV)    | Low Emission Vehicle (LEV)            |
|            | Manual transmission                | 5 speed                               | 5 speed                       | 5 speed                               |
|            | Automatic transmission             | CVT with                              | CVT with 7-speed sequential   | CVT with 7-speed sequential           |
|            |                                    | grade logic control                   | shift and grade logic control | shift and grade logic control         |
|            | Fuel type                          | Unleaded                              | Unleaded                      | Unleaded                              |
|            |                                    |                                       |                               |                                       |
| Chassis    | Body Type                          | Monocoque                             | Monocoque                     | Monocoque                             |
|            | Front suspension                   | MacPherson strut                      | MacPherson strut              | MacPherson strut                      |
|            | Rear suspension                    | Torsion beam                          | Torsion beam                  | Torsion beam                          |
|            | Stabiliser bars                    | Front & rear                          | Front & rear                  | Front & rear                          |
|            | Electric Power steering            | ✓                                     | ✓                             | ✓                                     |
|            | Wheel type                         | Steel                                 | Steel                         | Alloy                                 |
|            | Spare wheel type                   | Temporary                             | Temporary                     | Temporary                             |
|            | Front brakes                       | Vented disc                           | Vented disc                   | Vented disc                           |
|            | Rear brakes                        | Drum                                  | Drum                          | Drum                                  |
|            |                                    |                                       |                               |                                       |
| Exterior   | Bumpers                            | Impact absorbing                      | Impact absorbing              | Impact absorbing & sports type        |
|            | Front fog lamps                    |                                       |                               | ✓                                     |
|            | Front underbody spoiler            |                                       |                               |                                       |
|            | Front wiper                        | 2 speed & intermittent                | 2 speed & intermittent        | 2 speed & intermittent                |
|            | Headlights                         | halogen type                          | halogen type                  | halogen type                          |
|            | Keyless entry *                    | •                                     | x 2 transmitters              | x 2 transmitters                      |
|            | Power door mirrors                 | ✓                                     | ✓                             | ✓                                     |
|            | Rear tailgate spoiler              | •                                     |                               | <b>√</b>                              |
|            | Rear underbody spoiler             |                                       |                               |                                       |
|            | Rear window demister               | ✓                                     | ✓                             | ✓                                     |
|            | Rear wiper                         | ✓                                     | ✓                             | ✓                                     |
|            | Side sill garnish                  | •                                     |                               | <b>/</b>                              |
| luta da u  | A                                  |                                       |                               |                                       |
| Interior   | Accessory socket Airconditioning * | <u> </u>                              | <u> </u>                      | <u> </u>                              |
|            |                                    |                                       | <u> </u>                      | <u> </u>                              |
|            | Ashtray                            | •                                     | •                             |                                       |
|            | Central locking                    | · · · · · · · · · · · · · · · · · · · | <b>V</b>                      | · · · · · · · · · · · · · · · · · · · |
|            | Convenience hook                   | Front passenger seatback              | Front passenger seatback      | Front passenger seatback              |
|            | Cup holders                        | x3                                    | x3                            | x3                                    |
|            | Dashboard warning lights           | Comprehensive array                   | Comprehensive array           | Comprehensive array                   |
|            | Digital clock (in radio)           | <u> </u>                              | <b>√</b>                      | <u> </u>                              |
|            | Door pockets                       | front x 2                             | front x 2                     | front x 2                             |
|            | Drivers seat height adjuster       | <b>√</b>                              | <b>✓</b>                      | <b>√</b>                              |
|            | Drivers window                     | Auto up / down                        | Auto up / down                | Auto up / down                        |
|            | Glovebox                           | <b>√</b>                              | ✓                             | ✓                                     |
|            | Head rests - front                 | Adjustable                            | Adjustable                    | Adjustable                            |
|            | Head rests - rear                  | x 2                                   | x 2                           | x 2                                   |
|            | Interior illumination              | Courtesy light                        | Courtesy light                | Courtesy light                        |
|            | Interior illumination              | Map lights                            | Map lights                    | Map lights                            |
|            | Interior illumination              | Cargo area                            | Cargo area                    | Cargo area                            |
|            | Lights-on warning                  | Audible                               | Audible                       | Audible                               |
|            | Low fuel warning                   | ✓                                     | ✓                             | ✓                                     |
|            | Luggage cover                      | ✓                                     | ✓                             | ✓                                     |
|            | Power windows                      | <b>√</b>                              | ✓                             | <b>√</b>                              |
|            | Seats - front                      | Fully reclining                       | Fully reclining               | Fully reclining                       |
|            | Seats - rear                       | 60 / 40 split with fold               | 60 / 40 split with fold       | 60 / 40 split with fold               |
|            |                                    | down and tip up                       | down and tip up               | down and tip up                       |
|            | Seatback pocket                    | Passenger side                        | Passenger side                | Passenger side                        |
|            | ·                                  |                                       |                               |                                       |