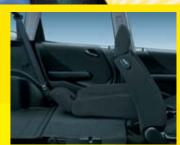

When it comes to getting things moving, you can fit almost anything in a Jazz. With its revolutionary 'Magic Seat' system, you can open up a huge range of loading possibilities in seconds. With three seat configurations to choose from (utility, tall and long mode), a simple fold of a seat will see you transporting mountain bikes, suitcases or other bulky items in no time.

Jazz in tall mode with the back seat cushion raised, creates enough

space to accommodate four large suitcases stood upright, three large golf bags stacked on top of one another, or a tall shrub stood upright.