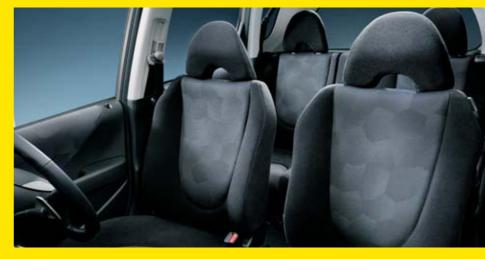

The interior of the Jazz features bold curves and striking metallic accents, as well as a slick control panel and chrome instrument cluster to create an inviting and dynamic driving environment. The three main dials of the instrument panel are self-illuminating – transforming to a

Jazz's user-friendly cabin puts you in total control. Whether you're changing radio stations or operating the power windows and mirrors, you'll find everything is within arm's reach.

Controls are firm to the touch and every surface has a solid, quality feel. And because a comfortable, relaxing interior creates a better driving experience, the Jazz is designed to be supremely quiet.