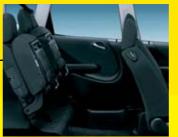

When it comes to getting things moving, you can fit almost anything in a Jazz. With its revolutionary 'Magic Seat' system, you can open up a huge range of loading possibilities in seconds. With three seat configurations to choose from (utility, tall and long mode), a simple fold of a seat will see you transporting mountain bikes, suitcases or other bulky items in no time.

In utility mode, the rear seats fully collapse making sufficient space for mountain bikes, suitcases and just about anything else you can think of.

With the Magic Seats in long mode, the passenger front seat back can be fully reclined onto the collapsed rear seats to allow items of up to 2.4m in length to be stowed, perfect for a surfboard.