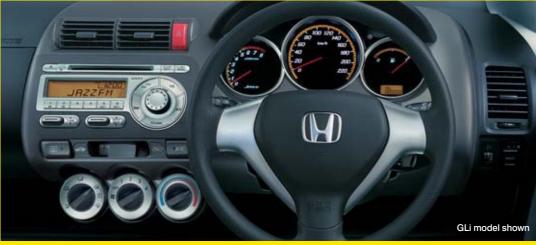

The interior of the Jazz features bold curves and striking metallic accents, as well as a slick control panel and chrome instrument cluster to create an inviting and dynamic driving environment. The three main dials of the instrument panel are self-illuminating – transforming to a

bright display when the door is unlocked, and an even higher contrast when the ignition is switched on, for optimum legibility.

The audio system which includes CD tuner and AM/FM stereo radio is fully integrated, providing seamless styling continuity with large switches for easy operation. A highly legible liquid crystal reading permanently displays the time as well as radio and CD track information.