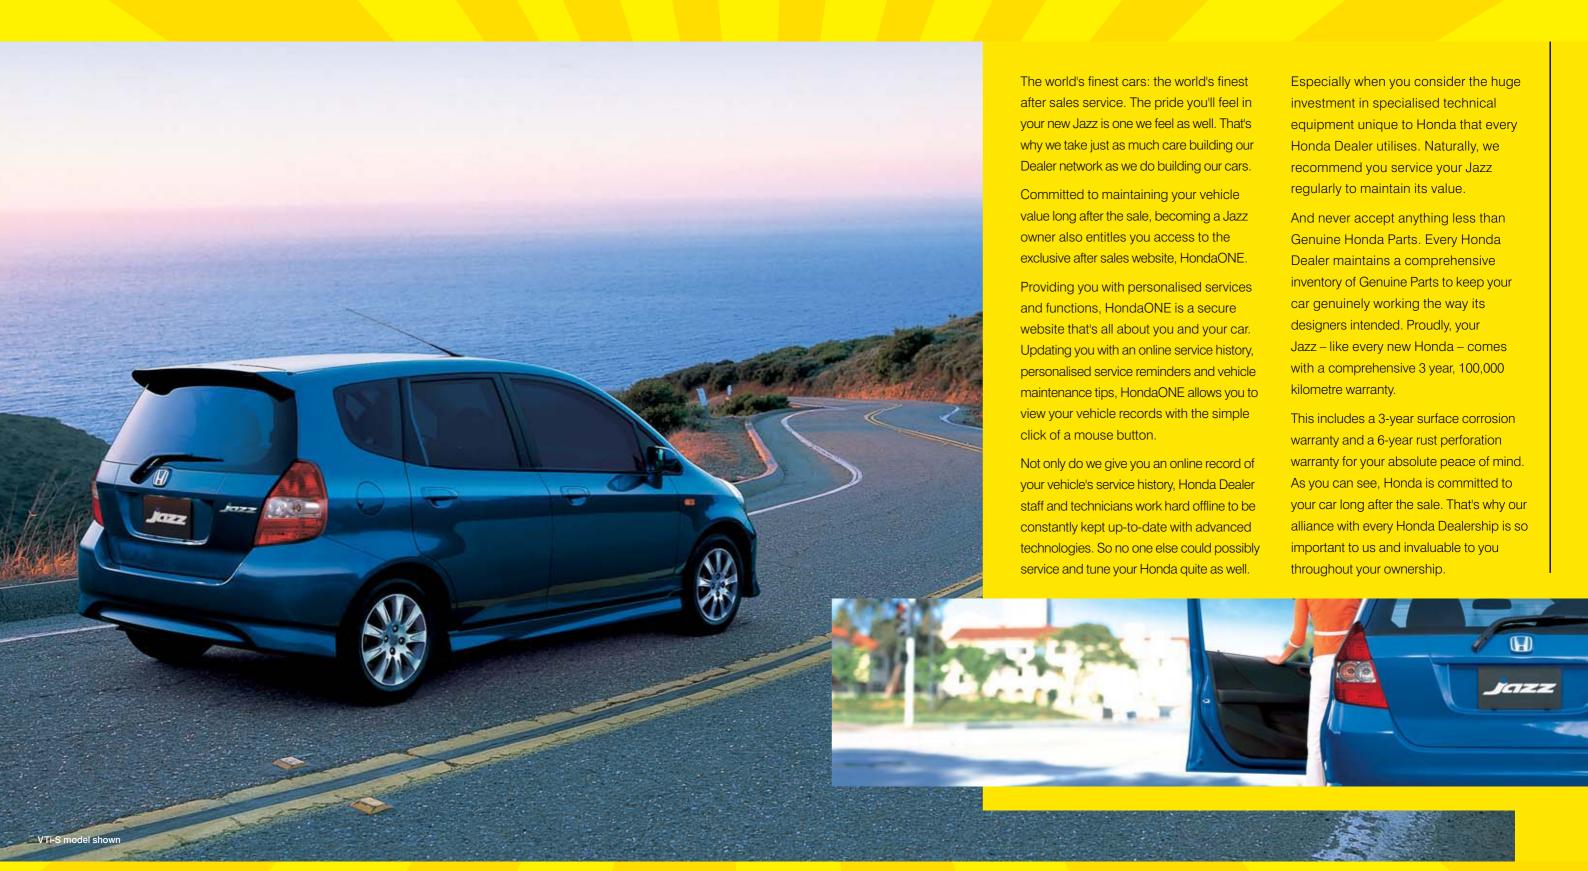

nda's ongoing commitment to safety. Jazz also continues Honda's push for pedestrian safety with an unobstructed area between the bonnet and engine, bonnet hinges that compress upon impact and energy absorbing wiper pivots that all contribute to pedestrian safety.

When you drive a Jazz, you're already making a statement, but why stop there when there's a full range of genuine Honda accessories to personalise your Jazz?

Accentuate the sleek lines with a colour coordinated body kit and alloy wheels, or create your own driving space with a 6-disc CD changer.

Your Honda Dealer can help you select the accessories for your Jazz and have them installed at the time of purchase. They'll then be fully covered by the 3-year, 100,000 kilometre new car warranty.









Red cloth seat covers









|            |                                    | GLi                                   | VTi                           | VTi-S                                 |
|------------|------------------------------------|---------------------------------------|-------------------------------|---------------------------------------|
| Powertrain | Engine                             | Inline 4 cylinder                     | Inline 4 cylinder             | Inline 4 cylinder                     |
|            |                                    | SOHC i-DSI                            | SOHC VTEC                     | SOHC VTEC                             |
|            | Capacity                           | 1.3 litre - 1339 cc                   | 1.5 litre - 1497 cc           | 1.5 litre - 1497 c