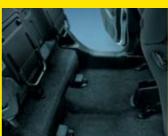

When it comes to getting things moving, you can fit almost anything in a Jazz. With its revolutionary 'Magic Seat' system, you can open up a huge range of loading possibilities in seconds. With three seat configurations to choose from (utility, tall and long mode), a simple fold of a seat will see you transporting mountain bikes, suitcases or other bulky items in no time.

In utility mode, the rear seats fully collapse making sufficient space for mountain bikes, suitcases and just about anything else you can think of.

With the Magic Seats in long mode, the passenger front seat back can be fully reclined onto the collapsed rear seats to allow items of up to 2.4m in length to be stowed, perfect for a surfboard.