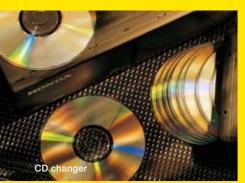

When you drive a Jazz, you're already making a statement, but why stop there when there's a full range of genuine Honda accessories to personalise your Jazz?

Accentuate the sleek lines with a colour coordinated body kit and alloy wheels, or create your own driving space with a 6-disc CD changer.