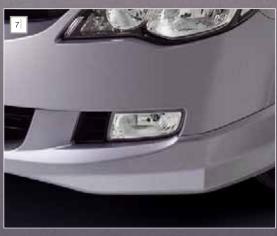

## **BODY KIT COMPONENTS**

Stand out in the crowd. These sporty,

1/ Front under spoiler

2/ Rear under spoiler3/ Side skirt set

Rear tail spoiler