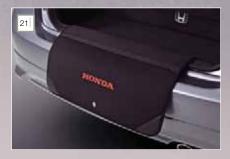

quency speakers for the rear positions, which guarantee high-quality sound in the lowest and low-mid frequency range.

# CIVIC



# Exterior





















## **BODY KIT COMPONENTS**

Stand out in the crowd. These sporty,

1/ Front under spoiler

2/ Rear under spoiler3/ Side skirt set

Rear tail spoiler

# 5/6/ Front and rear mud guards

# 8/ Exhaust pipe finisher

This tasteful accessory is the finishing touch for a well-appointed Civic exterior.

(Standard on Sport and Hybrid models).

# 9/10/ Alloy wheels

Civic's elegant lines.

9/ 15" 5 spoke VTi only 10/ 16" 7 spoke Sport only

11/ Wheel nut set

## 12/ Lock nut set

Security for your alloy wheels.

## 13/ Parking sensors

Audible warning when reverse parking. Set of 4.

\*Not available for Hybrid.



# Interior

































### 14/ Interior trim set

## 15/ Accent lighting set

## 16/ Tailored floor mats

# 17/ Seat skins-Tailored Neoprene (Front & rear sets available – sold separately.

# 21/ Rear bumper and bootlip protector

### 22/ Cargo net\*

For those 'hard to stow' items.

## 23/ Organizer box

Keeps everything tidy and folds away flat for easy storage.

# 24/ Luggage area protector tray\*

The moulded vinyl luggage tray protects your Civic's boot from spills as well as wear and tear.

### 25/ Slimline door visors

(Set of 4) For those who like to enjoy fresh air whilst driving in all weather conditions. Also prevents fogging.

## 26/ Bonnet protector

Hard wearing extruded acrylic.

## 27/ Headlight protector set

Acrylic. Shields the headlights from damage caused by stones and othe