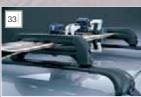

### 30/ Roof rack

Conveniently carry items such as bikes and/or skis outside the vehicle, freeing up valuable space reserved for passengers or other items. Load capacity: 50kg

The versatile roof rack is designed to be used with:

31/ Tie down

32/ Snowboard attachment

33/ Ski attachment (5 row).

34/ Universal attachment

35/ Bike attachment

36/ Kayak attachment