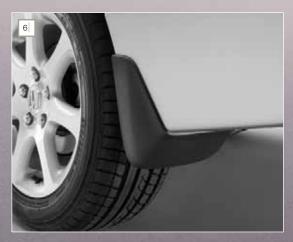

## **BODY KIT COMPONENTS**

Stand out in the crowd. These sporty,

1/ Front under spoiler

2/ Rear under spoiler3/ Side skirt set

Rear tail spoiler