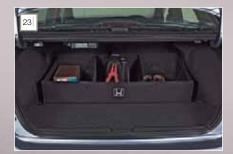

## 23/ Organizer box

Keeps everything tidy and folds away flat for easy storage.