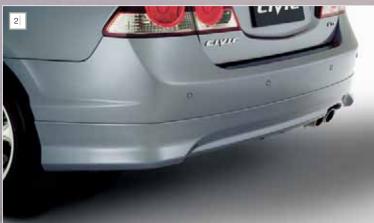

## **BODY KIT COMPONENTS**

Stand out in the crowd. These sporty,

1/ Front under spoiler

2/ Rear under spoiler3/ Side skirt set

Rear tail spoiler