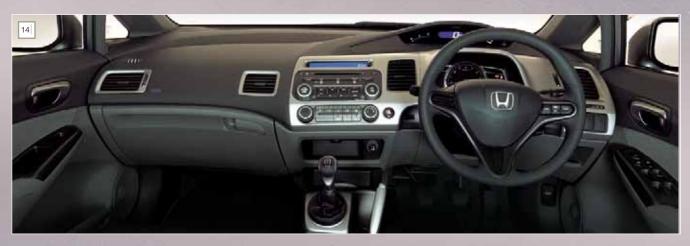

pecial low-frequency speakers for the rear positions, which guarantee high-quality sound in the lowest and low-mid frequency range.

# CIVIC



# Exterior





















## **BODY KIT COMPONENTS**

Stand out in the crowd. These sporty,

1/ Front under spoiler

2/ Rear under spoiler3/ Side skirt set

Rear tail spoiler

# 5/6/ Front and rear mud guards

# 8/ Exhaust pipe finisher

This tasteful accessory is the finishing touch for a well-appointed Civic exterior.

(Standard on Sport and Hybrid models).

# 9/10/ Alloy wheels

Civic's elegant lines.

9/ 15" 5 spoke VTi only 10/ 16" 7 spoke Sport only

11/ Wheel nut set

## 12/ Lock nut set

Security for your alloy wheels.

## 13/ Parking sensors

Audible warning when reverse parking. Set of 4.

\*Not available for Hybrid.



# Interior

































### 14/ Interior trim set

## 15/ Accent lighting set

## 16/ Tailored floor mats

# 17/ Seat skins-Tailored Neoprene (Front & rear sets available – sold separately.

# 21/ Rear bumper and bootlip protector

### 22/ Cargo net\*

For those 'hard to stow' items.

## 23/ Organizer box

Keeps everything tidy and folds away flat for easy storage.

# 24/ Luggage area protector tray\*

The moulded vinyl luggage tray protects your Civic's boot from spills as well as wear and tear.

### 25/ Slimline door visors

(Set of 4) For those who like to enjoy fresh air whilst driving in all weather conditions. Also prevents fogging.

## 26/ Bonnet protector

Hard wearing extruded acrylic.

## 27/ Headlight protector set

Acrylic. Shields the headlights from damage caused by s