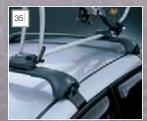

### 30/ Roof rack

Conveniently carry items such as bikes and/or skis outside the vehicle, freeing up valuable space reserved for passengers or other items. Load capacity: 50kg

The versatile roof rack is designed to be used with:

31/ Tie down

32/ Snowboard attachment

33/ Ski attachment (5 row).

34/ Universal attachment

35/ Bike attachment

36/ Kayak attachment