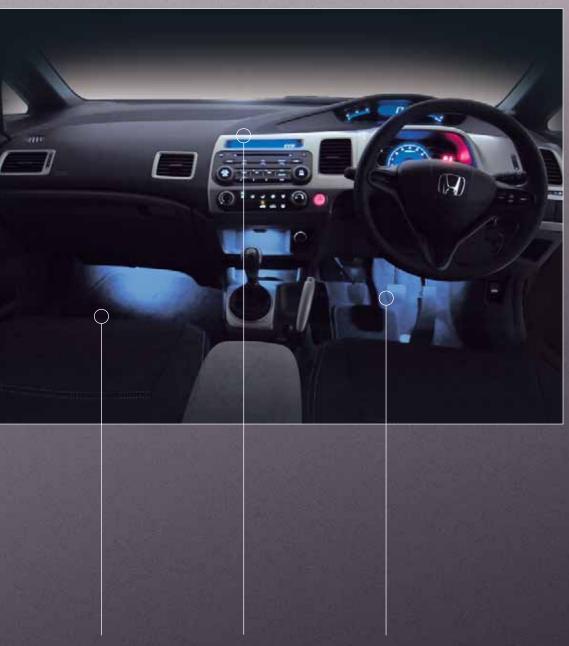

# More than skin deep

Effortlessly well crafted and with a feel of practical elegance, the interior of the New Generation Civic puts everything at your fingertips to make even the longest journeys pass by in supreme comfort. With a range of Genuine Honda Accessories, the inside of your Civic can reflect your own personal style.

# Interior

### 14/ Interior trim set

## 15/ Accent lighting set

## 16/ Tailored floor mats