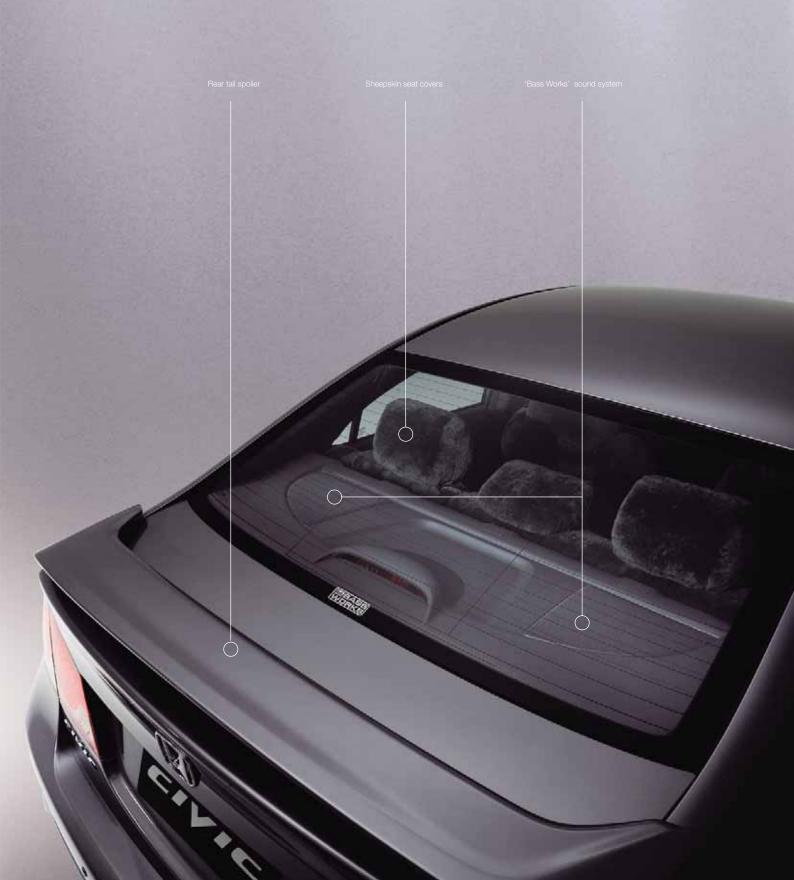

# Sounds good too

Top quality and a perfect fit is what you can expect from our audio and electronics accessories. This bass boosting system was specially designed for the New generation Civic. As a result, you can boost your Civic with seamlessly integrated premium audio and electronics, for the ultimate cruising experience. Indulge in richer deep bass sounds and brighter high-quality audio with the Bass System package. This audio performance pack includes two special low-frequency speakers for the rear positions, which guarantee high-quality sound in the lowest and low-mid frequency range.