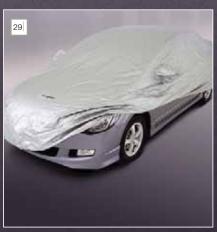

# 29/ Car Cover

All-weather protection. Folds into its own pouch for easy storage.