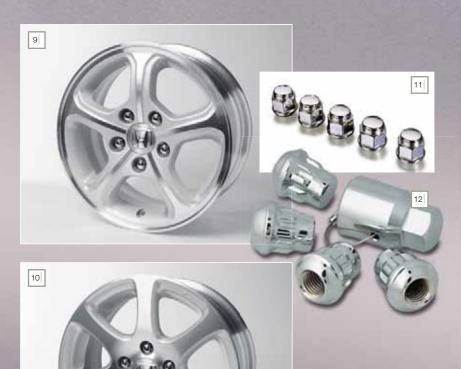

# 9/10/ Alloy wheels

Civic's elegant lines.

9/ 15" 5 spoke VTi only 10/ 16" 7 spoke Sport only

11/ Wheel nut set

## 12/ Lock nut set

Security for your alloy wheels.