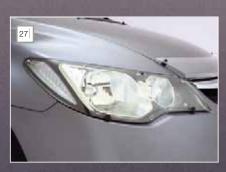

## 27/ Headlight protector set

Acrylic. Shields the headlights from damage caused by stones and other road debris.