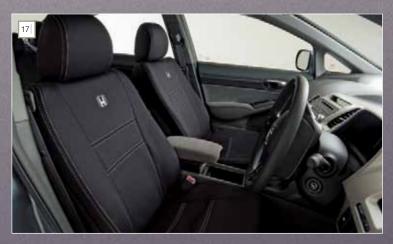

# 17/ Seat skins-Tailored Neoprene (Front & rear sets available – sold separately.