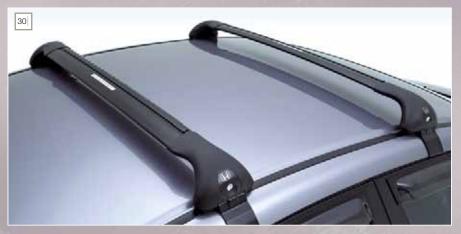

### 30/ Roof rack

Conveniently carry items such as bikes and/or skis outside the vehicle, freeing up valuable space reserved for passengers or other items. Load capacity: 50kg

The versatile roof rack is designed to be used with: