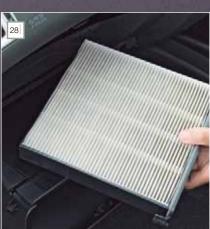

s for the rear positions, which guarantee high-quality sound in the lowest and low-mid frequency range.

# CIVIC



# Exterior





















## **BODY KIT COMPONENTS**

Stand out in the crowd. These sporty,

1/ Front under spoiler

2/ Rear under spoiler3/ Side skirt set

Rear tail spoiler

# 5/6/ Front and rear mud guards

# 8/ Exhaust pipe finisher

This tasteful accessory is the finishing touch for a well-appointed Civic exterior.

(Standard on Sport and Hybrid models).

# 9/10/ Alloy wheels

Civic's elegant lines.

9/ 15" 5 spoke VTi only 10/ 16" 7 spoke Sport only

11/ Wheel nut set

## 12/ Lock nut set

Security for your alloy wheels.

## 13/ Parking sensors

Audible warning when reverse parking. Set of 4.

\*Not available for Hybrid.



# Interior

































### 14/ Interior trim set

## 15/ Accent lighting set

## 16/ Tailored floor mats

# 17/ Seat skins-Tailored Neoprene (Front & rear sets available – sold separately.

# 21/ Rear bumper and bootlip protector

### 22/ Cargo net\*

For those 'hard to stow' items.

## 23/ Organizer box

Keeps everything tidy and folds away flat for easy storage.

# 24/ Luggage area protector tray\*

The moulded vinyl luggage tray protects your Civic's boot from spills as well as wear and tear.

### 25/ Slimline door visors

(Set of 4) For those who like to enjoy fresh air whilst driving in all weather conditions. Also prevents fogging.

## 26/ Bonnet protector

Hard wearing extruded acrylic.

## 27/ Headlight protector set

Acrylic. Shields the headlights from damage caused by stones and other road debris.