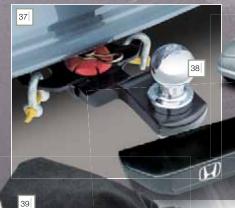

### 37/ Tow bar kit\*

The kit includes tow bar and shadowmount cover.

# 38/ Chrome tow ball\*

(sold separately)

## **Towing specifications:**

Trailer with brakes 1200kg man/450kg auto 800kg with ATF cooler

## Trailer without brakes

500kg man/450kg auto 500kg with ATF cooler

Towing does not apply to Hybrid model

39/ Tongue and towball storage bag