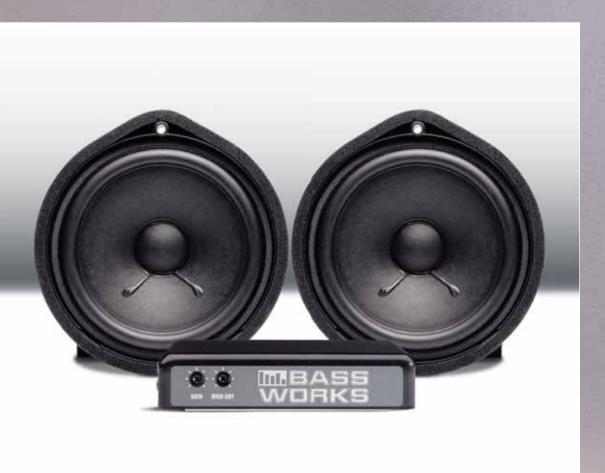

# Sounds good too

Top quality and a perfect fit is what you can expect from our audio and electronics accessories. This bass boosting system was specially designed for the New generation Civic. As a result, you can boost your Civic with seamlessly integrated premium audio and electronics, for the ultimate cruising experience. Indulge in richer deep bass sounds and brighter high-quality audio with the Bass System package. This audio performance pack includes two special low-frequency speakers for the rear positions, which guarantee high-quality sound in the lowest and low-mid frequency range.