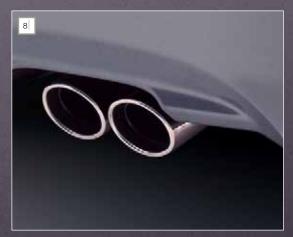

# 8/ Exhaust pipe finisher

This tasteful accessory is the finishing touch for a well-appointed Civic exterior.

(Standard on Sport and Hybrid models).