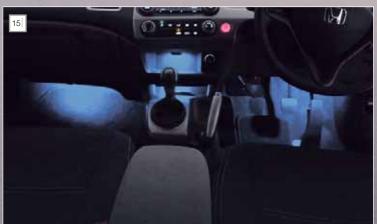

cial low-frequency speakers for the rear positions, which guarantee high-quality sound in the lowest and low-mid frequency range.

# CIVIC



# Exterior





















## **BODY KIT COMPONENTS**

Stand out in the crowd. These sporty,

1/ Front under spoiler

2/ Rear under spoiler3/ Side skirt set

Rear tail spoiler

# 5/6/ Front and rear mud guards

# 8/ Exhaust pipe finisher

This tasteful accessory is the finishing touch for a well-appointed Civic exterior.

(Standard on Sport and Hybrid models).

# 9/10/ Alloy wheels

Civic's elegant lines.

9/ 15" 5 spoke VTi only 10/ 16" 7 spoke Sport only

11/ Wheel nut set

## 12/ Lock nut set

Security for your alloy wheels.

## 13/ Parking sensors

Audible warning when reverse parking. Set of 4.

\*Not available for Hybrid.



# Interior

































### 14/ Interior trim set

## 15/ Accent lighting set

## 16/ Tailored floor mats

# 17/ Seat skins-Tailored Neoprene (Front & rear sets available – sold separately.

# 21/ Rear bumper and bootlip protector

### 22/ Cargo net\*

For those 'hard to stow' items.

## 23/ Organizer box

Keeps everything tidy and folds away flat for easy storage.

# 24/ Luggage area protector tray\*

The moulded vinyl luggage tray protects your Civic's boot from spills as well as wear and tear.

### 25/ Slimline door visors

(Set of 4) For those who like to enjoy fresh air whilst driving in all weather conditions. Also prevents fogging.

## 26/ Bonnet protector

Hard wearing extruded acrylic.

## 27/ Headlight protector set

Acrylic. Shields the headlights from damage caused by sto