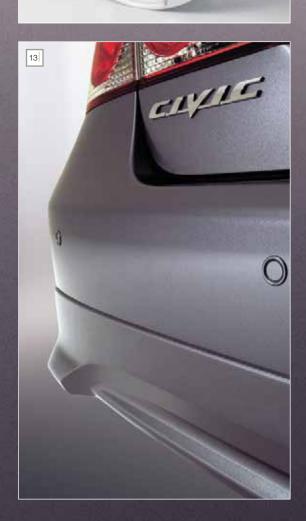

## 13/ Parking sensors

Audible warning when reverse parking. Set of 4.

\*Not available for Hybrid.