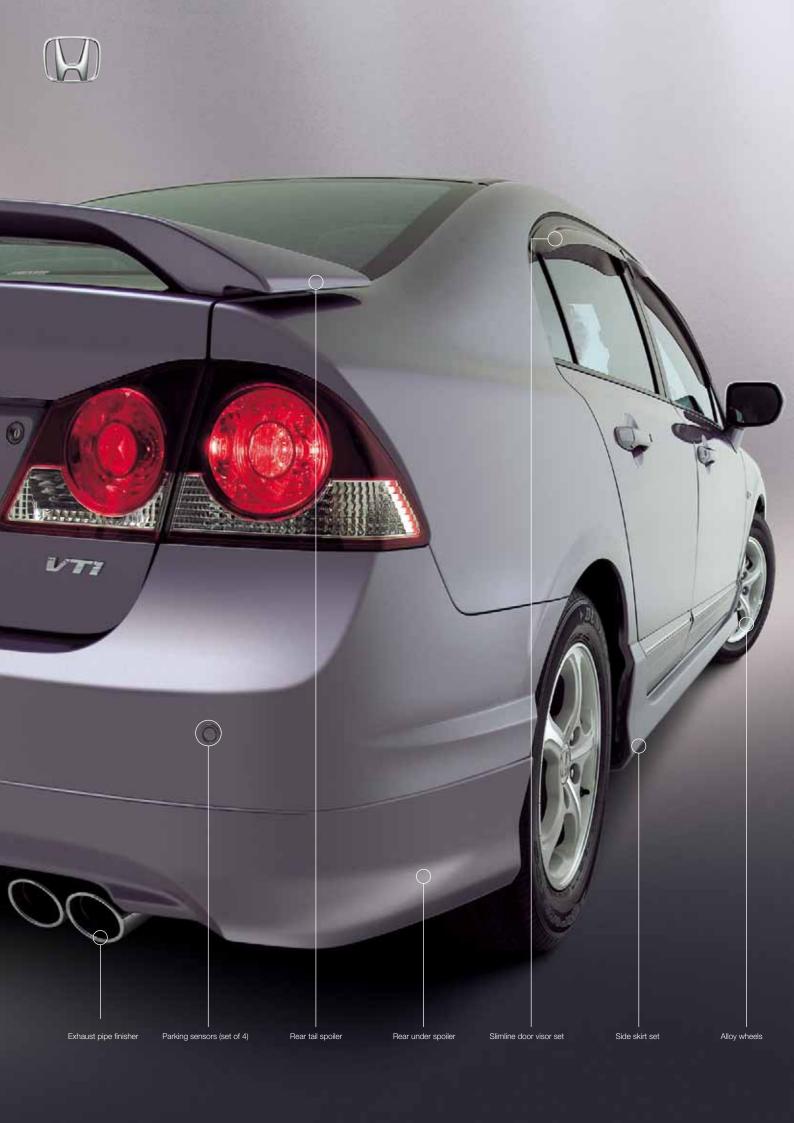

# Exterior

## **BODY KIT COMPONENTS**

Stand out in the crowd. These sporty,

1/ Front under spoiler

2/ Rear under spoiler3/ Side skirt set

Rear tail spoiler

# 5/6/ Front and rear mud guards

# 8/ Exhaust pipe finisher

This tasteful accessory is the finishing touch for a well-appointed Civic exterior.

(Standard on Sport and Hybrid models).

# 9/10/ Alloy wheels

Civic's elegant lines.

9/ 15" 5 spoke VTi only 10/ 16" 7 spoke Sport only

11/ Wheel nut set

## 12/ Lock nut set

Security for your alloy wheels.

## 13/ Parking sensors

Audible warning when reverse parking. Set of 4.

\*Not available for Hybrid.