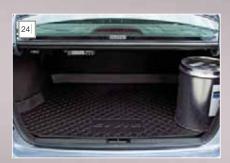

# 24/ Luggage area protector tray\*

The moulded vinyl luggage tray protects your Civic's boot from spills as well as wear and tear.