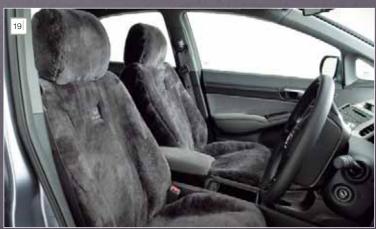

# 17/ Seat skins-Tailored Neoprene (Front & rear sets available – sold separately.