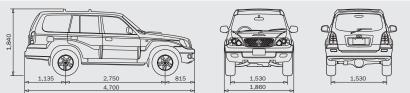

# 🕗 нушпоні | Terracan 4WD

| •                                                                                                                                                                                                                                                                                                                                                                                                                                                                                                                                         |                                                                                                                                                                                                                                                                                                                                                                                                                                                                                                                                           |                                                                                                                                                                                                                                                                                                                                    |                                                                                                                                                                                                                                                        |
|-------------------------------------------------------------------------------------------------------------------------------------------------------------------------------------------------------------------------------------------------------------------------------------------------------------------------------------------------------------------------------------------------------------------------------------------------------------------------------------------------------------------------------------------|-------------------------------------------------------------------------------------------------------------------------------------------------------------------------------------------------------------------------------------------------------------------------------------------------------------------------------------------------------------------------------------------------------------------------------------------------------------------------------------------------------------------------------------------|------------------------------------------------------------------------------------------------------------------------------------------------------------------------------------------------------------------------------------------------------------------------------------------------------------------------------------|--------------------------------------------------------------------------------------------------------------------------------------------------------------------------------------------------------------------------------------------------------|
| Engine                                                                                                                                                                                                                                                                                                                                                                                                                                                                                                                                    | Petrol                                                                                                                                                                                                                                                                                                                                                                                                                                                                                                                                    | Diesel                                                                                                                                                                                                                                                                                                                             | Exterior f                                                                                                                                                                                                                                             |
| Drive train arrangement<br>Engine capacity<br>Number of cylinders<br>Valve system<br>Max power (using standard 91-92 RON unleaded petrol)<br>Max torque (using standard 91-92 RON unleaded petrol)<br>Fuel system<br>Bore x stroke<br>Compression ratio<br>Turnersiele 9 America                                                                                                                                                                                                                                                          | Longitudinal front mounted driving<br>front and rear wheels<br>3.5 litres (3497 cc)<br>6 in "V" Configuration<br>Quad cam 24 valve<br>1.43 kW @ 5500 rpm<br>302 Nm @ 4000 rpm<br>Multi point electronic fuel injection;<br>tuned for 91-92 RON ULP<br>93 mm x 85.8 mm<br>10:1                                                                                                                                                                                                                                                             | Longitudinal front mounted driving<br>front and rear wheels<br>2.9 litres (2902 cc)<br>4 in-line Configuration<br>Double overhead cam<br>120 kW @ 3800 rpm<br>345 Nm @ 1750–3000 rpm<br>Common Rail electronically-controlled Direct<br>injection (CRDi), turbo charged with air-to-air intercooler<br>97.1 mm x 98.0 mm<br>19.3:1 | <ul> <li>Body c</li> <li>Roof ra</li> <li>Rear w</li> <li>Front a</li> <li>Front s</li> <li>Chrome</li> <li>Body c</li> <li>Colour</li> <li>Safety fe</li> <li>Streng</li> <li>Driver's</li> </ul>                                                     |
| Transmission & transfer                                                                                                                                                                                                                                                                                                                                                                                                                                                                                                                   |                                                                                                                                                                                                                                                                                                                                                                                                                                                                                                                                           |                                                                                                                                                                                                                                                                                                                                    | <ul> <li>Passer</li> </ul>                                                                                                                                                                                                                             |
| Manual transmission         Autoratic transmission         Gear ratio         1st         2nd         3rd         4th         Sth         Reverse         Final         Terracan 4wD transfer system         Gear ratio, transfer case         High         Low         Suspension         Front         Rear         Shock absorbers (front and rear)         Power steering         General         Number turns lock to lock         Minum turning circle diameter between kerbs         Wheels and tyres         Tyres         Wheels | 5 speed transmission<br>4 speed transmission<br>Man Auto<br>3.915 2.804<br>2.216 1.531<br>1.338 1.000<br>1.000 0.705<br>0.801 -<br>4.270 2.393<br>4.625 4.625<br>Electronic part time using EST (Electronic<br>Electronic full time on demand using ATT<br>1.000<br>2.480<br>Independent double wishbone with torsion<br>Rigid axle 5-link coil spring. Anti-roll stat<br>Telescopic double acting gas filled<br>Power assisted recirculating ball and nut<br>3.8 turns<br>11.8 metres<br>255 / 65R16<br>7.0J x 16" alloy including spare | (Active Torque Transfer)<br>n bar spring and anti-roll stabilizer bar<br>ilizer bar                                                                                                                                                                                                                                                | <ul> <li>Anti-sk</li> <li>Electro</li> <li>Height</li> <li>Front a</li> <li>Anti-su</li> <li>Front fr</li> <li>Rear fo</li> <li>Side in</li> <li>Child s</li> <li>Three c</li> <li>High m</li> <li>White f</li> <li>Door la</li> <li>Warnin</li> </ul> |
| Spare wheel / tyre location                                                                                                                                                                                                                                                                                                                                                                                                                                                                                                               | Cradle mounted under rear                                                                                                                                                                                                                                                                                                                                                                                                                                                                                                                 |                                                                                                                                                                                                                                                                                                                                    |                                                                                                                                                                                                                                                        |
| Brakes                                                                                                                                                                                                                                                                                                                                                                                                                                                                                                                                    |                                                                                                                                                                                                                                                                                                                                                                                                                                                                                                                                           |                                                                                                                                                                                                                                                                                                                                    |                                                                                                                                                                                                                                                        |
| General<br>Front<br>Rear                                                                                                                                                                                                                                                                                                                                                                                                                                                                                                                  | Front /rear split circuit, power assisted br<br>303 mm ventilated disc, floating calliper<br>315 mm ventilated disc, floating calliper                                                                                                                                                                                                                                                                                                                                                                                                    |                                                                                                                                                                                                                                                                                                                                    |                                                                                                                                                                                                                                                        |
| Towing capacity                                                                                                                                                                                                                                                                                                                                                                                                                                                                                                                           |                                                                                                                                                                                                                                                                                                                                                                                                                                                                                                                                           |                                                                                                                                                                                                                                                                                                                                    |                                                                                                                                                                                                                                                        |
| Braked trailer<br>Unbraked trailer<br>Roof cross bars load limit                                                                                                                                                                                                                                                                                                                                                                                                                                                                          | 2500 kg with 5 occupants, 2000 kg with<br>700 kg<br>34 kg                                                                                                                                                                                                                                                                                                                                                                                                                                                                                 | 17 occupants                                                                                                                                                                                                                                                                                                                       |                                                                                                                                                                                                                                                        |
| Dimensions                                                                                                                                                                                                                                                                                                                                                                                                                                                                                                                                |                                                                                                                                                                                                                                                                                                                                                                                                                                                                                                                                           |                                                                                                                                                                                                                                                                                                                                    |                                                                                                                                                                                                                                                        |
| Exterior<br>Length<br>Width<br>Height<br>Wheelbase                                                                                                                                                                                                                                                                                                                                                                                                                                                                                        | 4700 mm<br>1860 mm<br>1840 mm<br>2750 mm                                                                                                                                                                                                                                                                                                                                                                                                                                                                                                  |                                                                                                                                                                                                                                                                                                                                    |                                                                                                                                                                                                                                                        |
| Wheel tread-front and rear<br>Ground clearance<br>Approach / departure angle<br>Interior<br>Head room front / rear<br>Leg room front / rear<br>Shoulder room front / rear<br>Hip room front / rear<br>Luggage cargo area (SAE) rear seats up / down<br>Fuel tank capacity                                                                                                                                                                                                                                                                 | 1530 mm<br>1530 mm<br>1530 mm<br>30 / 25 degrees<br>1037 / 1017 mm<br>1050 / 907 mm<br>1487 / 1472 mm<br>1445 / 1410 mm<br>1170 / 1955 mm<br>75 litres                                                                                                                                                                                                                                                                                                                                                                                    |                                                                                                                                                                                                                                                                                                                                    | 1,840                                                                                                                                                                                                                                                  |
| Tare mass                                                                                                                                                                                                                                                                                                                                                                                                                                                                                                                                 |                                                                                                                                                                                                                                                                                                                                                                                                                                                                                                                                           |                                                                                                                                                                                                                                                                                                                                    |                                                                                                                                                                                                                                                        |
| Manual                                                                                                                                                                                                                                                                                                                                                                                                                                                                                                                                    | 2030 kg                                                                                                                                                                                                                                                                                                                                                                                                                                                                                                                                   | 2206 kg                                                                                                                                                                                                                                                                                                                            | Hyundai                                                                                                                                                                                                                                                |
| Automatic                                                                                                                                                                                                                                                                                                                                                                                                                                                                                                                                 | 2021 kg                                                                                                                                                                                                                                                                                                                                                                                                                                                                                                                                   | 2197 kg                                                                                                                                                                                                                                                                                                                            | Hyundai                                                                                                                                                                                                                                                |
| Fuel figures ADR81/01* Australian Design Rule 81 static laboratory combined ave                                                                                                                                                                                                                                                                                                                                                                                                                                                           | rage city and highway cycle test.<br>15.4 litres / 100 km                                                                                                                                                                                                                                                                                                                                                                                                                                                                                 | 10.1 litres / 100km                                                                                                                                                                                                                                                                                                                | without                                                                                                                                                                                                                                                |
| Manual cycle<br>Automatic cycle                                                                                                                                                                                                                                                                                                                                                                                                                                                                                                           | 15.4 litres / 100 km<br>15.6 litres / 100 km                                                                                                                                                                                                                                                                                                                                                                                                                                                                                              | 10.1 litres / 100km<br>10.3 litres / 100km                                                                                                                                                                                                                                                                                         | neither I<br>specific:                                                                                                                                                                                                                                 |
|                                                                                                                                                                                                                                                                                                                                                                                                                                                                                                                                           |                                                                                                                                                                                                                                                                                                                                                                                                                                                                                                                                           |                                                                                                                                                                                                                                                                                                                                    | NOTE: In                                                                                                                                                                                                                                               |