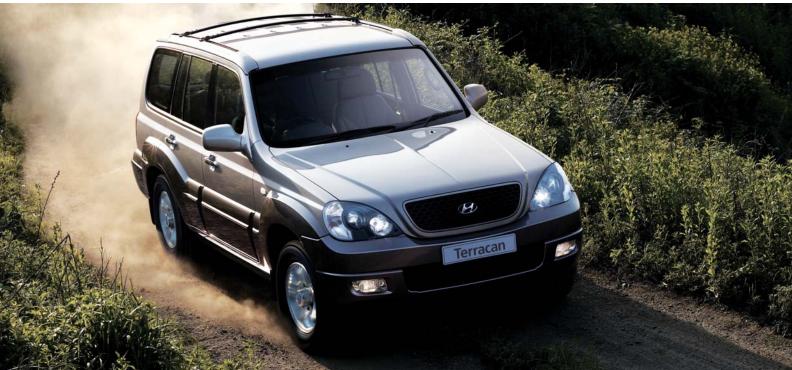

# **Terracan 4WD**

- 1. Warm Silver (Metallic) + Warm Grey 2. Noble White (Solid) + Medium Silver
  - 3. Ebony Black (Solid) + Cool Grey
- 4. Mica Blue (Mica) + Cool Grey
  - 5. Satin Green (Metallic) + Cool Grey
  - 6. Red Land (Mica) + Cool Grey