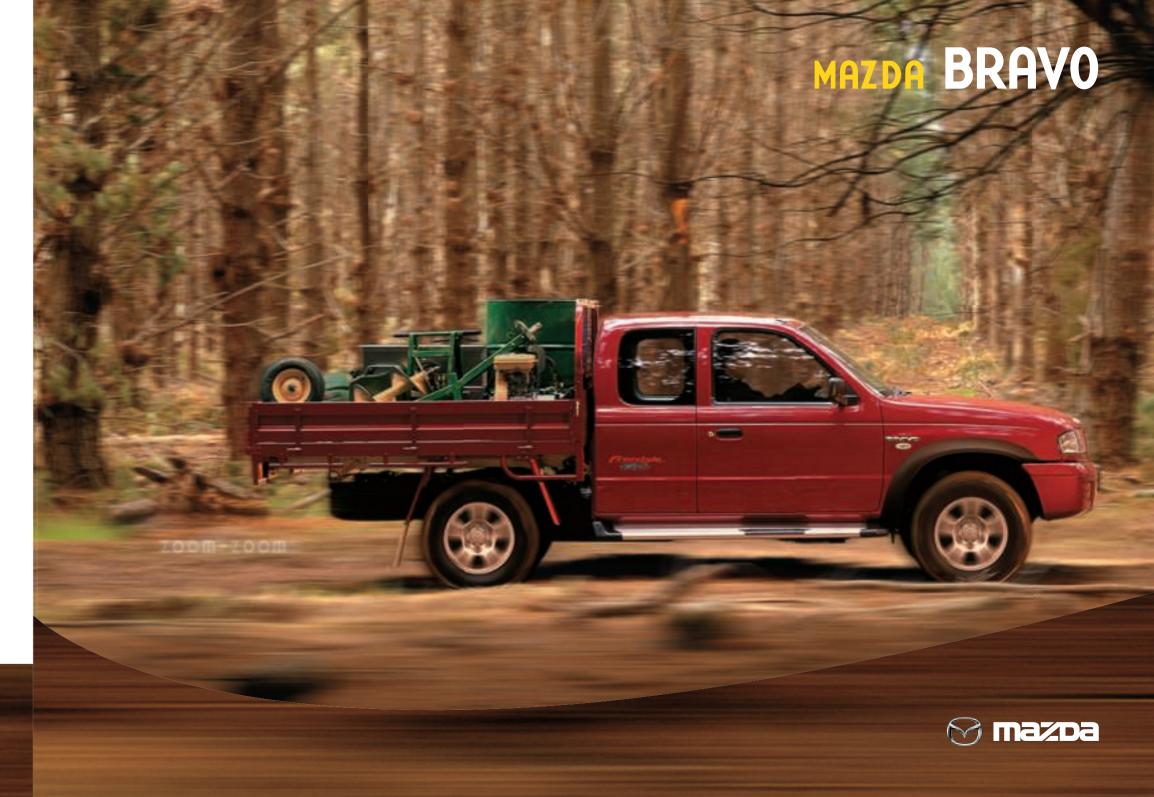

## Mazda Bravo Colours.

Nifty Red O





Freestyle Cab DX Plus and Dual Cab DX.

 4x4 Freestyle Cab SDX and Dual Cab SDX.

'Fuel consumption figures are based on ADR 81/01 test results. 'The weight of any vehicle occupants, options, accessories, modifications, cargo and towball downforce must be included to the nature of the printing process, colours may vary from those shown in this brochure. Ask your dealer to show you a product sample. Printed in Australia. January 2006. MAZ7213





Highlight Silver O ●

## Features.

|                                                       |                               | 4x2 Diesel                      |         |         |         |                                     | 4x4 Diesel |         |         |         |         |  |  |
|-------------------------------------------------------|-------------------------------|---------------------------------|---------|---------|---------|-------------------------------------|------------|---------|---------|---------|---------|--|--|
|                                                       |                               | Single Freestyle Freestyle Dual |         |         |         | Single Freestyle Freestyle Dual Dua |            |         |         |         |         |  |  |
|