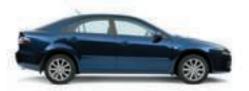

#### Luxury Sedan and Hatch

We combined the best of high tech innovation with desirable luxuries like a Bose<sup>®</sup> stereo and leather trim, so you can enjoy your Zoom-Zoom in refined style.

Luxury features on top of Classic include:

- Audio system with AM/FM digital tuner, in-dash, 6-disc CD player and 7 speakers
- Bose<sup>®</sup> 200W premium audio system
- Leather-wrapped gear shift knob
- Leather seat trim (with durable Maztex material on selected high impact surfaces)
- 6-way power adjustable driver's seat with 3-position memory function
- Dark brushed titanium-look panel trim
- Power sliding glass sun-roof
- 17 inch alloy wheels