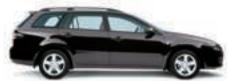

#### Classic Sedan, Hatch and Wagon

From the tips of your fingers to the ball of your right foot, these Classics spoil you with luxury extras and sporty performance. Plus you're spoilt for choice by three body types.

Classic features on top of Limited include:

- Climate control air-conditioning
- Cruise control
- Trip computer
- Audio system with AM/FM digital tuner, in-dash 6-disc CD player and 6 speakers
- Audio and cruise control switches on steering wheel
- Leather-wrapped steering wheel and handbrake handle
- Upper grade cloth seat trim and door inserts
- 16 inch alloy wheels
- Front fog-lamps
- Rear spoiler (Wagon)
- Roof rails (Wagon)