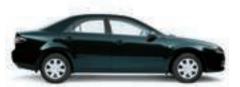

## Mazda6 at a glance

Limited Sedan

Enjoy an exhilarating drive with confidence, thanks to the Mazda6's award-winning safety. Plus you get plenty of gear, and plenty of gears, in manual or Activematic.

- 2.3 litre in-line 4 cylinder 16 valve DOHC S-VT
- 6-speed manual
- 5-speed Activematic (optional)
- Air-conditioning
- Audio system with AM/FM digital tuner, CD player and 4 speakers
- Tilt and telescopic adjustable steering wheel
- ABS with EBD
- Front SRS airbags (driver and passenger)
- Side SRS airbags (front)
- Curtain SRS airbags (front and rear)
- Remote central locking with retractable key
- Body coloured power mirrors and power windows
- 15 inch steel wheels