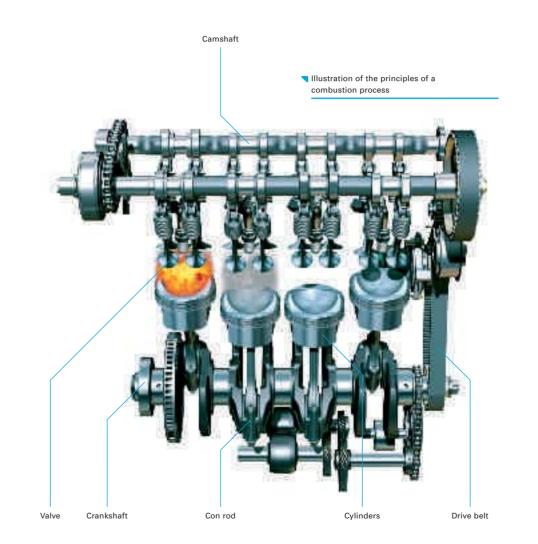

The A3 Sportback is available in six petrol versions and three diesel versions.

Such as, for example, the 1.6 I four-cylinder engine with 75 kW with manual transmission or tiptronic. Or the 1.6 FSI with a 1.6 litre displacement and a power output of 85 kW. Its maximum torque is 155 Nm at 4,000 rpm. Or if you want something even more powerful: the 2.0 FSI with a power output of 110 kW, the 1.8 TFSI which delivers 118 kW and the 2.0 TFSI at 147 kW.

The four-cylinder models are only out-muscled by the 3.2-I six-cylinder engine in the A3 Sportback. With 184 kW and a maximum torque of 320 Nm at 2,500 to 3,000 rpm, it accelerates the A3 Sportback from 0 to 60 in 6.3 seconds (6.4 seconds with the manual shift). The V6 version of the A3 Sportback is optionally equipped with S tronic or manual shift transmission. And in the same manner with quattro®.

As well very dynamic are the diesel power units: the 1.9 TDI at 77 kW and the 2.0 TDI at 103 kW and 125 kW.

■Interior // Design