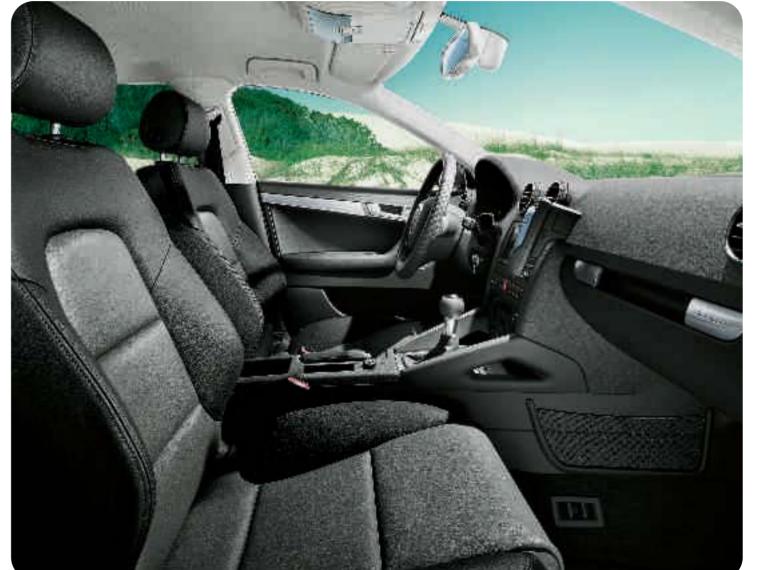

## More than a cockpit.

However exciting it may be on the road, it's a worthwhile exercise to take a look at the interior of the A3 Sportback.

The round air vents, the compact combination instrument panel, the steering wheel design and the kneepad are only some of the features that say to you at the first glance: You are driving a sports car.

Take a look also at the optionally available aluminium trim that is in the driver's line of vision.

And, for instance, the instrument panel with its top in black and bottom in beige.

Adjust the seat into your idividual sitting position using the optionally available electrical seat-positioning device.

And use all of those many practical details such as the glove box or the storage box underneath the front passenger

30 / / Interior / / Design

Interior / / Design / / 31