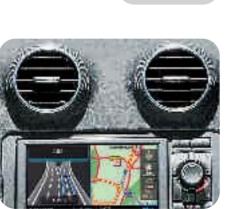

## More than a cockpit.

However exciting it may be on the road, it's a worthwhile exercise to take a look at the interior of the A3 Sportback.

The round air vents, the compact combination instrument panel, the steering wheel design and the kneepad are only some of the features that say to you at the first glance: You are driving a sports car.

# More than useful technology.

Enjoy the journey! And don't waste time thinking about what other people can do for you.

The easy to use navigation system removes the need for map reading. The intelligent comfort air conditioning of the A3 Sportback maintains temperatures at

comfortable levels. The rain sensor provides assistance for operating the wipers and finding the right wipe interval.