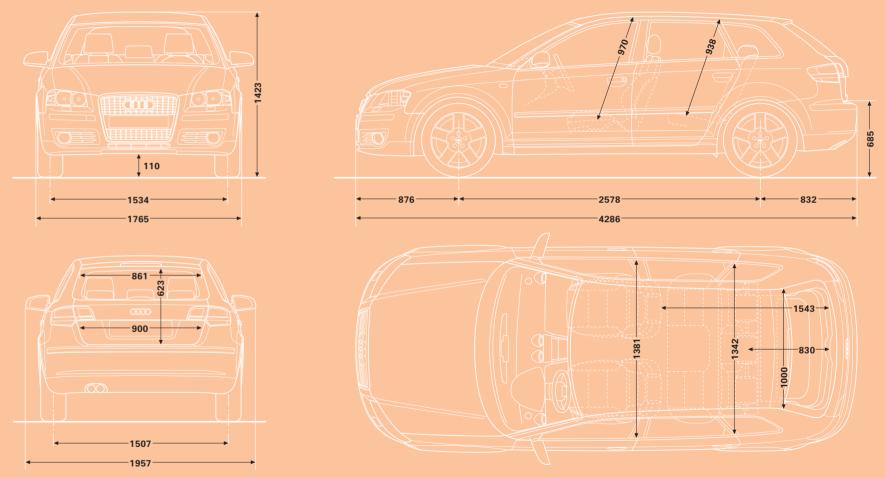

#### Audi A3 Sportback

#### Dimensions in millimetres.

Vehicle measured at unladen weight, ground clearance measured at maximum load.

Luggage compartment capacity in I: Front-wheel drive 370/1100; quattro® permanent all-wheel drive 302/1032 (measured in accordance with the VDA method using 200 x 100 x 50 mm blocks; second value: with rear seat backrest folded down and vehicle loaded up to roof height).

Turning circle approx. 10.7 m.

Equipment // Wheels/tyres // 61 Equipment // Dimensions // 67