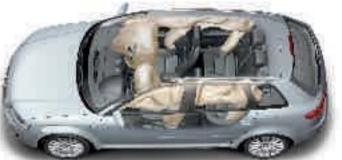

## More than a good feeling.

Driving an A3 Sportback is almost as safe as staying at home. Only it's much more pleasant.

Permanently on the move, but always in good hands. With the Audi A3 Sportsback's passive safety system.

The one thing that you can always see of this is probably the safety belts. Here we are giving you an exclusive viewing of everything else.

Like for example the high-strength passenger compartment. Or the six remote sensors of the crash sensor system, that provides an effective release of the retention system in the event of a crash.

In the event of a rear-end collision, the Audi backguard seats are designed to hold the upper body in place and support the head; this increases the protective effect and reduces the risk of whiplash injuries.

Also worthy of note: the two-stage driver and passenger airbags, the side airbags in the seats, as an option also in the rear and the head airbag system sideguard, which in the event of a side impact covers virtually the whole of the side-window surface.