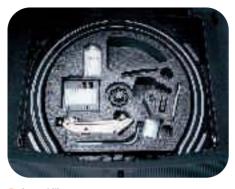

 Cast aluminium winter wheels in 5-arm styling, size 6 J x 17 with 205/50 R 17 tyres, alternatively size 7.5 J x 17 with 225/45 R 17 tyres

tire mobility system
with 12 volt compressor and tyre sealant,
stowed under the load floor cover in the luggage compartment; optional space-saving spare wheel