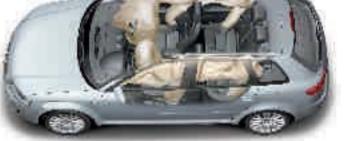

## More than a good feeling.

Driving an A3 Sportback is almost as safe as staying at home. Only it's much more pleasant.

Permanently on the move, but always in good hands. With the Audi A3 Sportsback's passive safety system.

The one thing that you can always see of this is probably the safety belts. Here we are giving you an exclusive viewing of everything else.

Like for example the high-strength passenger compartment. Or the six remote sensors of the crash sensor system, that provides an effective release of the retention system in the event of a crash.

In the event of a rear-end collision, the Audi backguard seats are designed to hold the upper body in place and support the head; this increases the protective effect and reduces the risk of whiplash injuries.

Also worthy of note: the two-stage driver and passenger airbags, the side airbags in the seats, as an option also in the rear and the head airbag system sideguard, which in the event of a side impact covers virtually the whole of the side-window surface.