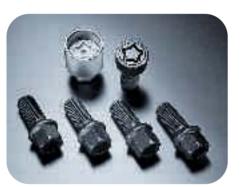

 Steel winter wheels including full-width wheel cover, size 6 J x 16 with 205/55 R 16 tyres

Anti-theft wheel bolts,
can only be loosened with the supplied adapter