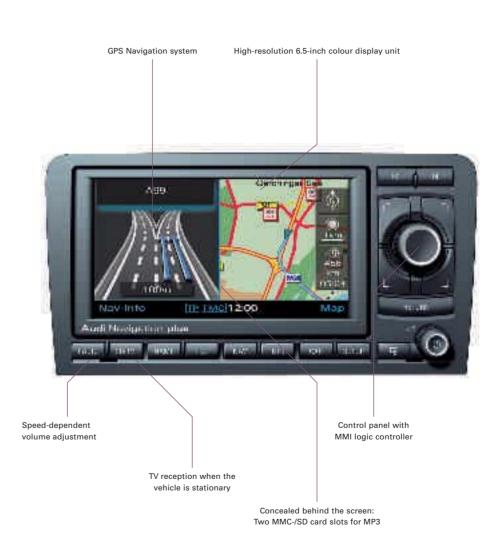

# More than useful technology.

Enjoy the journey! And don't waste time thinking about what other people can do for you.

The easy to use navigation system removes the need for map reading. The intelligent comfort air conditioning of the A3 Sportback maintains temperatures at

comfortable levels. The rain sensor provides assistance for operating the wipers and finding the right wipe interval.