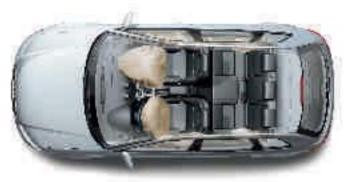

## More than a good feeling.

Driving an A3 Sportback is almost as safe as staying at home. Only it's much more pleasant.

Permanently on the move, but always in good hands. With the Audi A3 Sportsback's passive safety system.

The one thing that you can always see of this is probably the safety belts. Here we are giving you an exclusive viewing of everything else.

Like for example the high-strength passenger compartment. Or the six remote sensors of the crash sensor system, that provides an effective release of the retention system in the event of a crash.

In the event of a rear-end collision, the Audi backguard seats are designed to hold the upper body in place and support the head; this increases the protective effect and reduces the risk of whiplash injuries.

Also worthy of note: the two-stage driver and passenger airbags, the side airbags in the seats, as an option also in the rear and the head airbag system sideguard, which in the event of a side impact covers virtually the whole of the side-window surface.