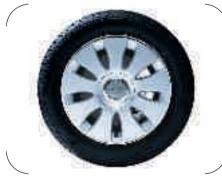

#### Equipment // Wheels/tyres

 Lightweight forged aluminium wheels in 7-Y-spoke styling,
size 7.5 J x 17 with 225/45 R 17 tyres

size 7.5 J x 17 with 225/45 R 17 tyres

 Cast aluminium wheels in 5-arm styling, size 7.5 J x 17 with 225/45 R 17 tyres (exclusively for the Ambition)

 Cast aluminium wheels in 16-spoke styling, size 7.5 J x 17 with 225/45 R 17 tyres

 Cast aluminium wheels in 7-arm styling, size 6.5 J x 16 with 205/55 R 16 tyres (exclusively for the Ambiente)

 Cast aluminium wheels in 9-arm styling, size 6.5 J x 16 with 205/55 R 16 tyres (option exclusively for the Attraction)

 Cast aluminium wheels in 16-spoke styling, polished, two-colour, size 7.5 J x 17 with 225/45 R 17 tyres

9C Akoya Silver, metallic

2S Liquid Blue, metallic

2Y Garnet Red, pearl effect

 Cast aluminium wheels in 5-arm parabola styling, size 7.5 J x 17 with 225/45 R 17 tyres