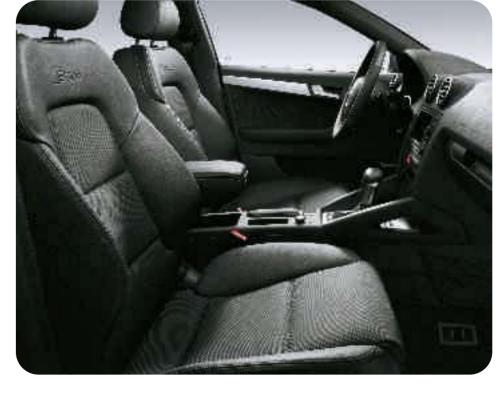

## More than a cockpit.

However exciting it may be on the road, it's a worthwhile exercise to take a look at the interior of the A3 Sportback.

The round air vents, the compact combination instrument panel, the steering wheel design and the kneepad are only some of the features that say to you at the first glance: You are driving a sports car.

Take a look also at the optionally available aluminium trim that is in the driver's line of vision.

And, for instance, the instrument panel with its top in black and bottom in beige.

Adjust the seat into your idividual sitting position using the optionally available electrical seat-positioning device.

And use all of those many practical details such as the glove box or the storage box underneath the front passenger

30 / / Interior / / Design

Interior / / Design / / 31