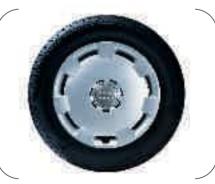

#### Equipment // Wheels/tyres

 Lightweight forged aluminium wheels in 7-Y-spoke styling,
size 7.5 J x 17 with 225/45 R 17 tyres

size 7.5 J x 17 with 225/45 R 17 tyres

 Cast aluminium wheels in 5-arm styling, size 7.5 J x 17 with 225/45 R 17 tyres (exclusively for the Ambition)

 Cast aluminium wheels in 16-spoke styling, size 7.5 J x 17 with 225/45 R 17 tyres

 Cast aluminium wheels in 7-arm styling, size 6.5 J x 16 with 205/55 R 16 tyres (exclusively for the Ambiente)

 Cast aluminium wheels in 9-arm styling, size 6.5 J x 16 with 205/55 R 16 tyres (option exclusively for the Attraction)

 Cast aluminium wheels in 16-spoke styling, polished, two-colour, size 7.5 J x 17 with 225/45 R 17 tyres

9C Akoya Silver, metallic

2S Liquid Blue, metallic

2Y Garnet Red, pearl effect

 Cast aluminium wheels in 5-arm parabola styling, size 7.5 J x 17 with 225/45 R 17 tyres