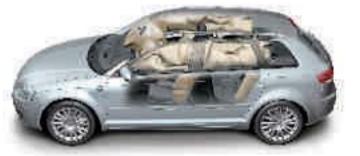

## More than a good feeling.

Driving an A3 Sportback is almost as safe as staying at home. Only it's much more pleasant.

Permanently on the move, but always in good hands. With the Audi A3 Sportsback's passive safety system.

The one thing that you can always see of this is probably the safety belts. Here we are giving you an exclusive viewing of everything else.

Like for example the high-strength passenger compartment. Or the six remote sensors of the crash sensor system, that provides an effective release of the retention system in the event of a crash.

In the event of a rear-end collision, the Audi backguard seats are designed to hold the upper body in place and support the head; this increases the protective effect and reduces the risk of whiplash injuries.

Also worthy of note: the two-stage driver and passenger airbags, the side airbags in the seats, as an option also in the rear and the head airbag system sideguard, which in the event of a side impact covers virtually the whole of the side-window surface.