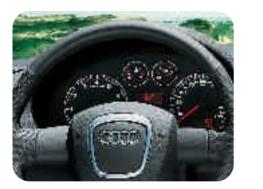

## More than a cockpit.

However exciting it may be on the road, it's a worthwhile exercise to take a look at the interior of the A3 Sportback.

The round air vents, the compact combination instrument panel, the steering wheel design and the kneepad are only some of the features that say to you at the first glance: You are driving a sports car.

Take a look also at the optionally available aluminium trim that is in the driver's line of vision.

And, for instance, the instrument panel with its top in black and bottom in beige.

Adjust the seat into your idividual sitting position using the optionally available electrical seat-positioning device.