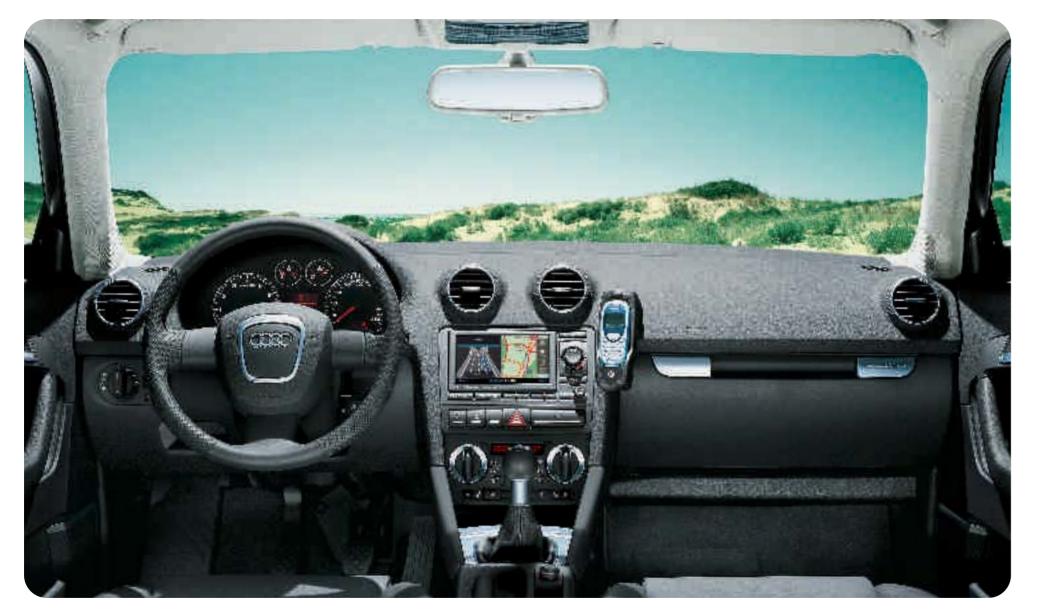

## More than a cockpit.

However exciting it may be on the road, it's a worthwhile exercise to take a look at the interior of the A3 Sportback.

The round air vents, the compact combination instrument panel, the steering wheel design and the kneepad are only some of the features that say to you at the first glance: You are driving a sports car.

Take a look also at the optionally available aluminium trim that is in the driver's line of vision.

And, for instance, the instrument panel with its top in black and bottom in beige.

Adjust the seat into your idividual sitting position using the optionally available electrical seat-positioning device.

And use all of those many practical details such as the glove box or the storage box underneath the front passenger

30 / / Interior / / Design

Interior / / Design / / 31