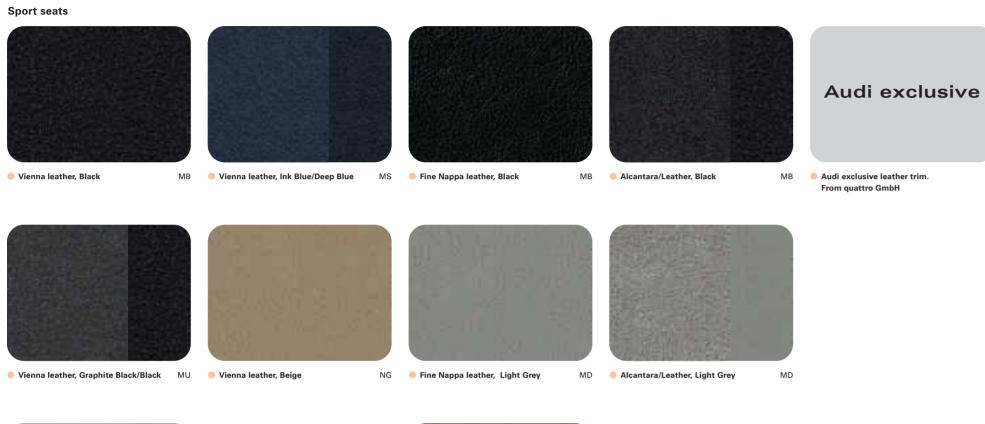

## More than exclusivity.

Endless possibilities for individual design.

With Audi exclusive, you can lend your Audi a unique character, right down to the last detail. Whether you opt for high-grade wood, high-quality leather, paints or optional equipment - the choice from this exclusive range is entirely yours.

Because Audi exclusive gives you the opportunity to choose whatever combinations you like and make your own wishes a reality. For further information on the Audi exclusive range from quattro GmbH please contact your Audi partner.

■ Ergonomic: Sports seats in cloth/leather combination with S line emblem.

Sporty: Gear lever knob in perforated black

optional:

Piano finish Black

Sports seats for both front seats: seat covers with seat side bolsters in black leather and seat centre panels in Speed cloth, plus S line logo imprinted on front seat backrests;

Vienna leather trim in black with S line logo embossing

S line sports leather steering wheel, 3-spoke design, in black leather with contrasting coloured stitch detail and S line logo;

Multifunction sports leather steering wheel, 3-spoke design, in black perforated leather with contrasting coloured stitch detail and S line logo