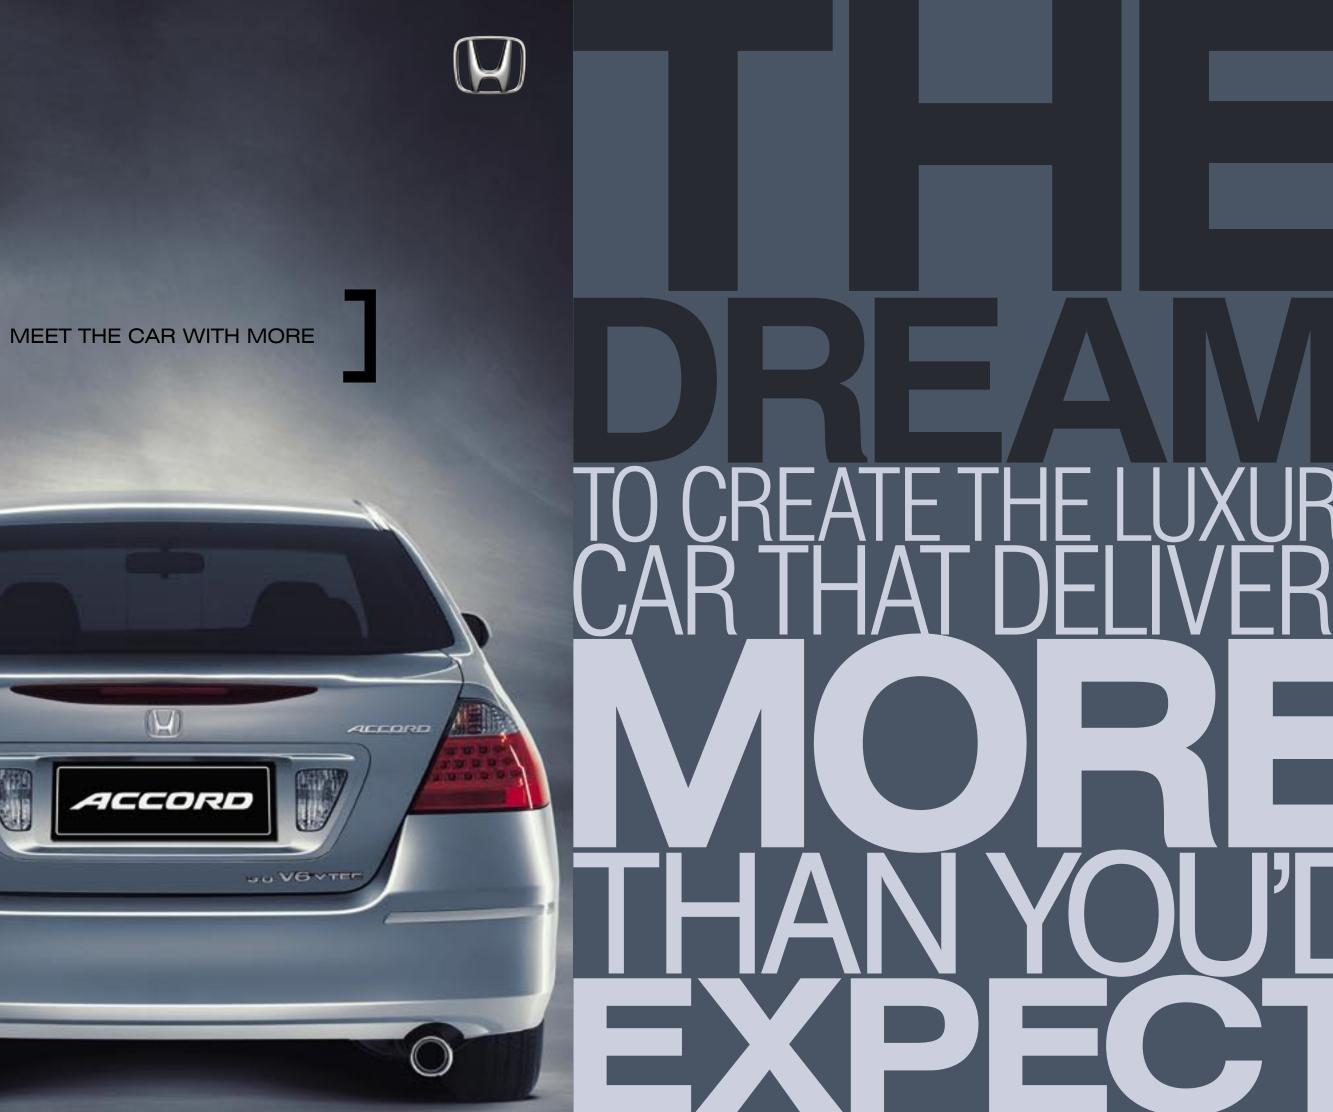

## A STEP UP IN STYLE

The Accord is a true prestige vehicle, available in four tempting models: the four cylinder VTi and its new luxury model, the VTi-L, as well as the V6 and the V6 Luxury. The Accord is the epitome of world-class design. Carefully sculpted corners and sides create a muscular, agile look. This is matched with a stylish rear, sporting tail pipe finishers and Honda's innovative LED taillights. The LEDs, or Light Emitting Diodes, are also incorporated into the Accord's high mounted stop light at the back, giving you not only style, but safety too. These features perfectly complement the Accord's existing exterior attributes, like its monocoque body, chic halogen type headlights and alloy wheels. And let's not forget the twin exhausts on both V6 models, and front fog lamps on the V6 Luxury. What more could you ask for?