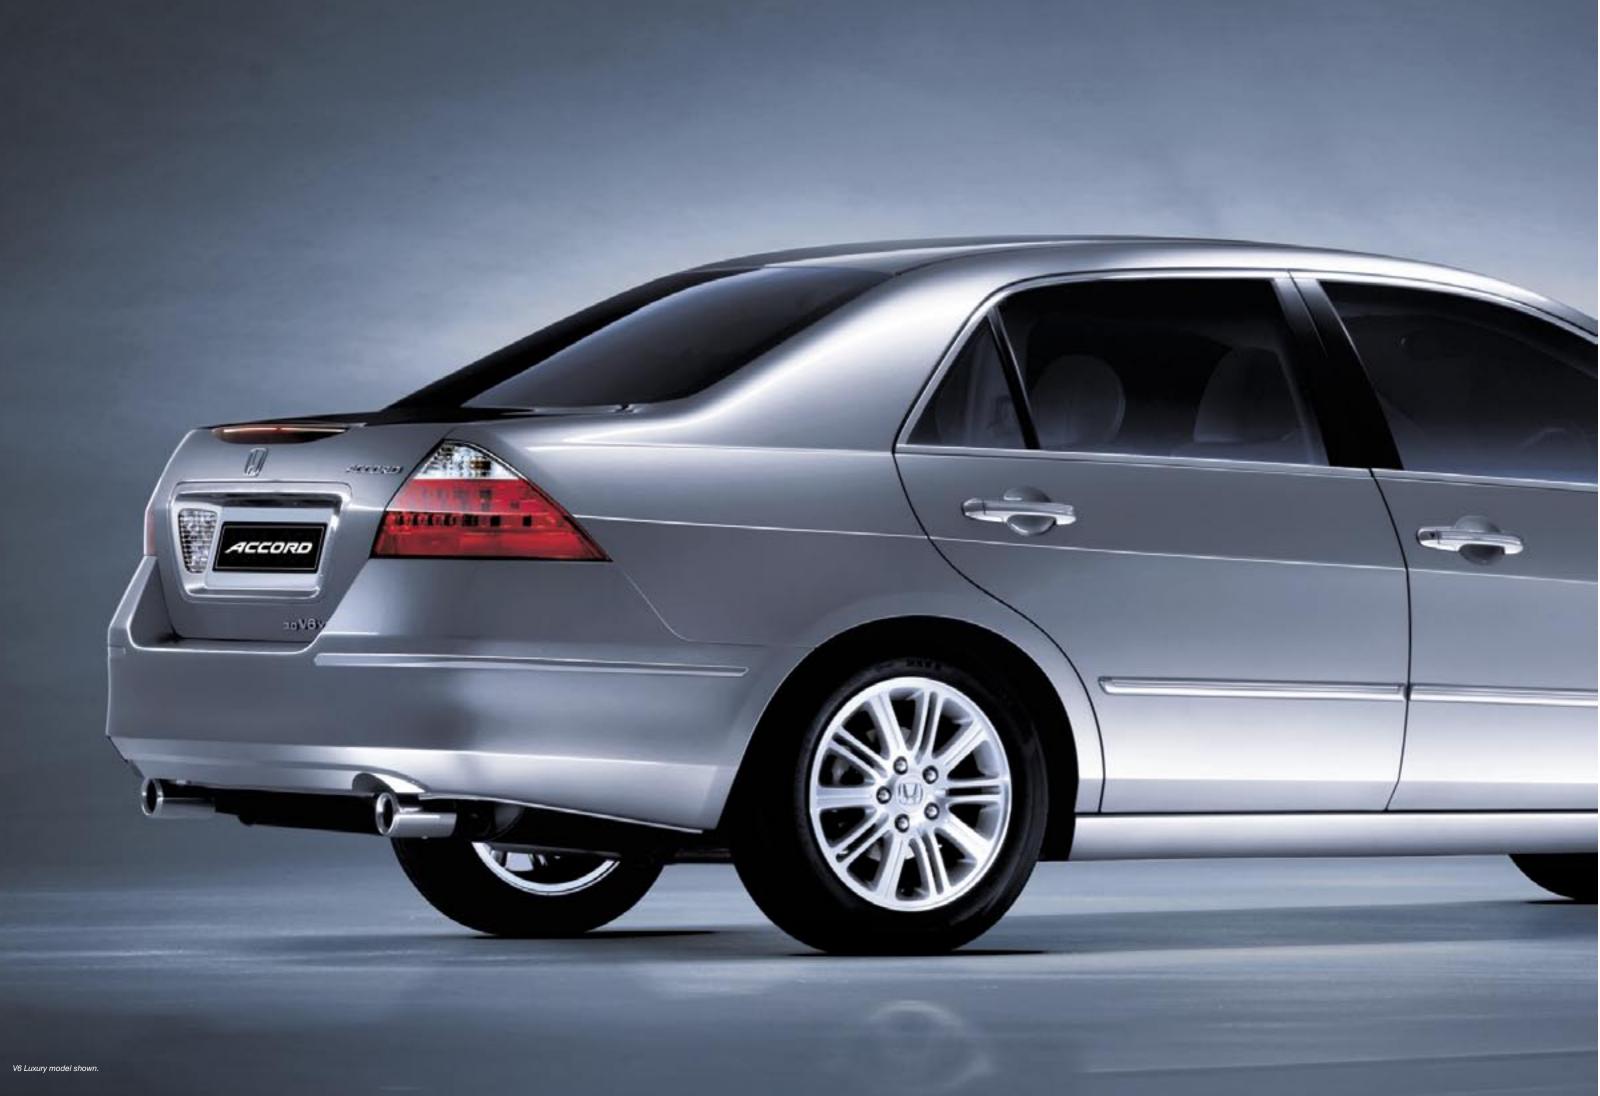

## A STEP UP IN STYLE

The Accord is a true prestige vehicle, available in four tempting models: the four cylinder VTi and its new luxury model, the VTi-L, as well as the V6 and the V6 Luxury. The Accord is the epitome of world-class design. Carefully sculpted corners and sides create a muscular, agile look. This is matched with a stylish rear, sporting tail pipe finishers and Honda's innovative LED taillights. The LEDs, or Light Emitting Diodes, are also incorporated into the Accord's high mounted stop light at the back, giving you not only style, but safety too. These features perfectly complement the Accord's existing exterior attributes, like its monocoque body, chic halogen type headlights and alloy wheels. And let's not forget the twin exhausts on both V6 models, and front fog lamps on the V6 Luxury. What more could you ask for?

V6 Luxury model shown on front cover.

HON6236