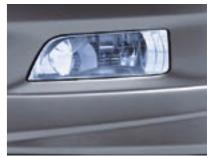

Front under spoiler.

Rear boot spoiler - duck tail type.

H

Fog lights (standard on V6 Luxury).