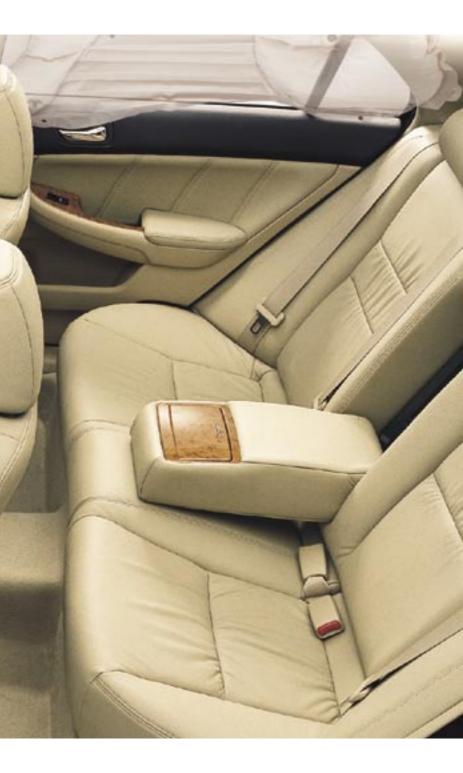

## ... AND GIVING

Along with the standard comforts available across the Accord range, there are now two luxury choices to consider - the four cylinder VTi-L or the V6 Luxury. In the VTi-L you'll find leathert trim seats, a leathert steering wheel and 8-way power driver's seat standard.

Of course, the V6 Luxury redefines the very word. Every aspect of design has been considered and reconsidered to ensure a 5-star drive. Along with a plush leather<sup>+</sup> interior and an 8-way power driver's seat, the V6 Luxury model includes an electric sunroof and rain-sensing wipers. The V6 Luxury (and, incidentally, the V6) has the added convenience of steering wheel-mounted audio controls. And amazingly, in the V6 Luxury, satellite navigation comes standard. This highly sophisticated Global Positioning System (GPS) utilises 24 satellites orbiting the Earth and a map database, to guide you to a desired destination. So you'll always know precisely where you are.

## ... UPON SAFETY

Both Accord V6 models also feature the extra safety of Vehicle Stability Assist (VSA), which enhances vehicle stability and provides greater control. And to top it all off, all Accord models possess dual front and side SRS airbags for the driver and front passenger with an innovative Occupant Position Detection System, to ensure they deploy in the most effective possible way. 3-point seatbelts are provided in front and rear, with pretensioner and load limiter systems for the front seats. The Accord V6 Luxury even has front and rear SRS curtain airbags. All because at Honda, we believe that there is no greater luxury than safety.