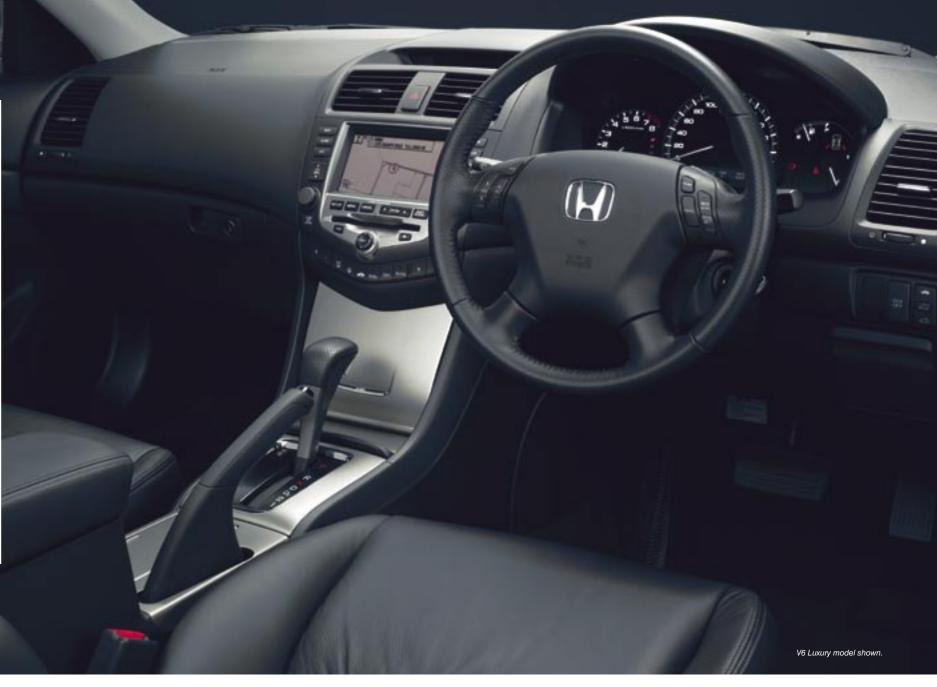

# IT JUST KEEPS ON GIVING...

If you thought the Accord could give no more, think again. Once you step inside, you realise just how well outfitted it is. The first thing you'll notice is the slick metal look console, set strikingly against the black interior design, giving the cabin a fresh, sporty flavour. Or there's the elegance of an ivory interior with woodgrain look trim. The interior of the Accord has been meticulously designed around its passengers for complete comfort and safety. Large ergonomic seats with additional driver lumbar support allow you to sit back and relax in comfort. The Accord range also comes with the luxury of dual zone climate control, 6 stack in-dash CD tuner, power steering, cruise control and keyless entry. Standard features also include map lights, power windows and mirrors, sunglasses holder, illuminated vanity mirrors, childproof door locks and tilt adjustable steering wheel so you can choose your ideal driving position. In fact, many of the standard inclusions of the Accord are normally regarded as luxury extras.

Of course, the V6 Luxury redefines the very word. Every aspect of design has been considered and reconsidered to ensure a 5-star drive. Along with a plush leather<sup>+</sup> interior and an 8-way power driver's seat, the V6 Luxury model includes an electric sunroof and rain-sensing wipers. The V6 Luxury (and, incidentally, the V6) has the added convenience of steering wheel-mounted audio controls. And amazingly, in the V6 Luxury, satellite navigation comes standard. This highly sophisticated Global Positioning System (GPS) utilises 24 satellites orbiting the Earth and a map database, to guide you to a desired destination. So you'll always know precisely where you are.