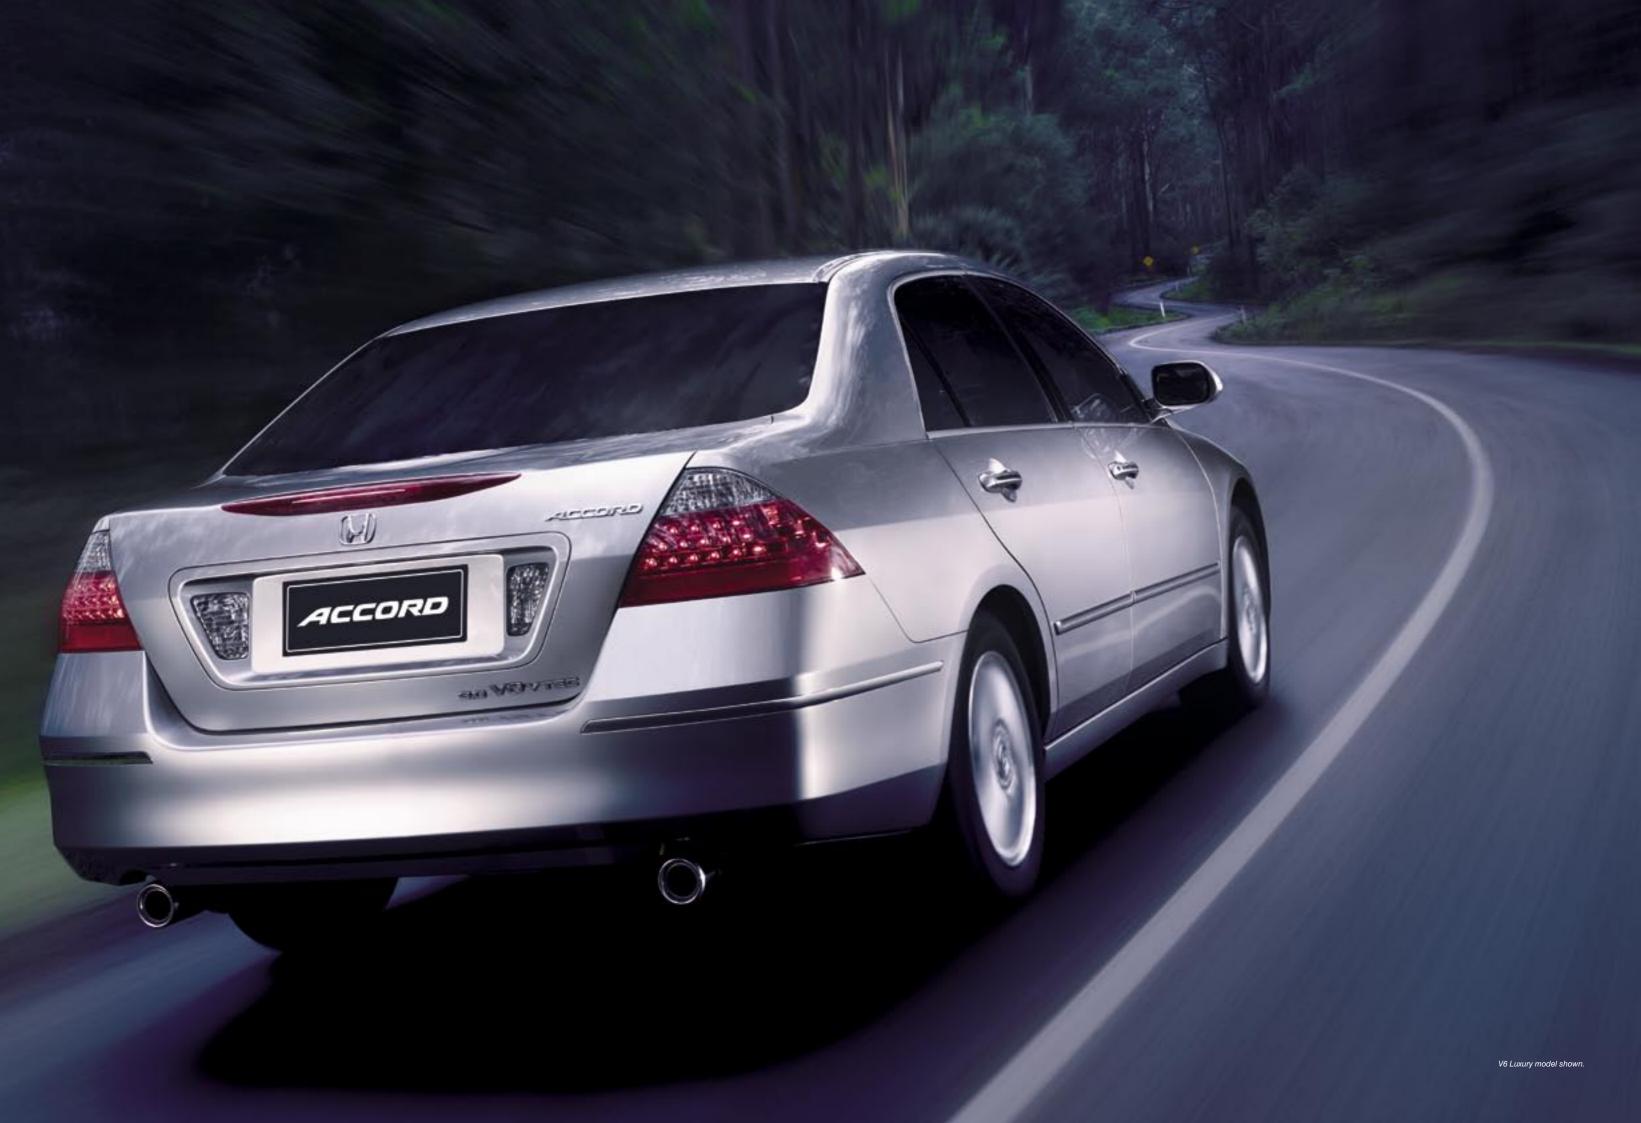

## A STEP UP IN STYLE

The Accord is a true prestige vehicle, available in four tempting models: the four cylinder VTi and its new luxury model, the VTi-L, as well as the V6 and the V6 Luxury. The Accord is the epitome of world-class design. Carefully sculpted corners and sides create a muscular, agile look. This is matched with a stylish rear, sporting tail pipe finishers and Honda's innovative LED taillights. The LEDs, or Light Emitting Diodes, are also incorporated into the Accord's high mounted stop light at the back, giving you not only style, but safety too. These features perfectly complement the Accord's existing exterior attributes, like its monocoque body, chic halogen type headlights and alloy wheels. And let's not forget the twin exhausts on both V6 models, and front fog lamps on the V6 Luxury. What more could you ask for?

V6 Luxury model shown.