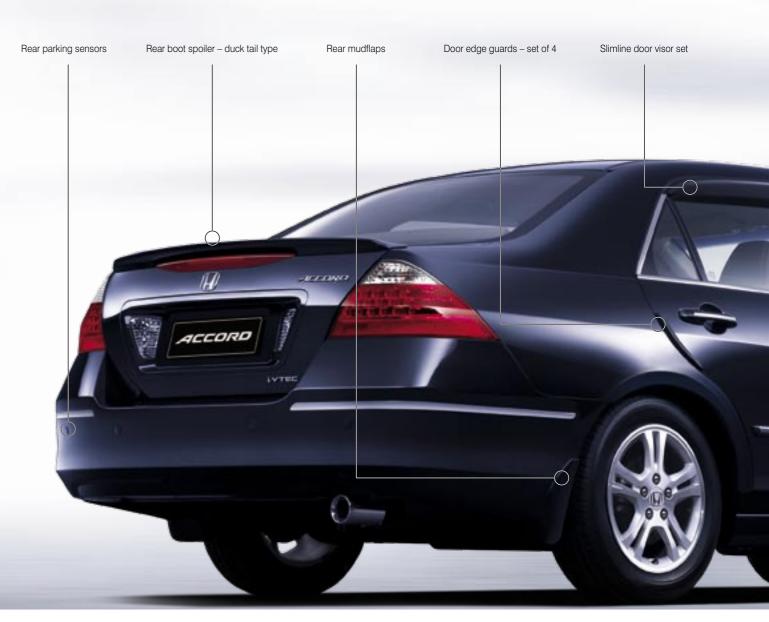

## ACCESSORIES: FOR THOSE WHO WANT EVEN MORE

We understand that sometimes, you can't get enough of a good thing. Although the Accord is the best equipped yet, for those who desire even more, this section is for you. On offer is a wide range of stylish accessories for your Accord, all designed to further enhance your driving experience. How much more you give your new Accord and yourself, is up to you.

Front under spoiler.

Rear boot spoiler - duck tail type.

H

Fog lights (standard on V6 Luxury).