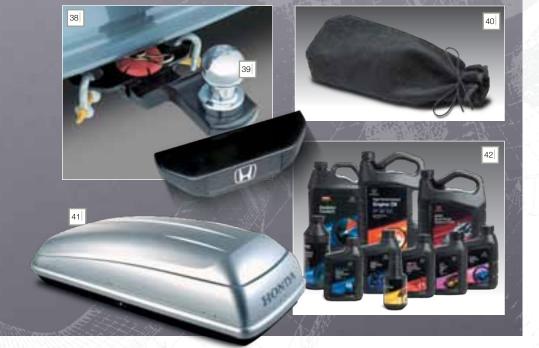

### 38/ Tow bar kit\*

The kit includes tow bar and shadowmount cover. Please note: You may require an automatic transmission oil cooler, please check with your Honda Dealer.

39/ Chrome tow ball\*

40/ Tongue and towball storage bag

41/ Roof box

36kg load capacity

**42/ Genuine fluids and lubricants** Specifically designed for your Honda.

Exclusively available through your Honda dealer.

\*Not available for Hybrid

To order any of the accessories listed, contact your nearest authorised Honda Dealer.