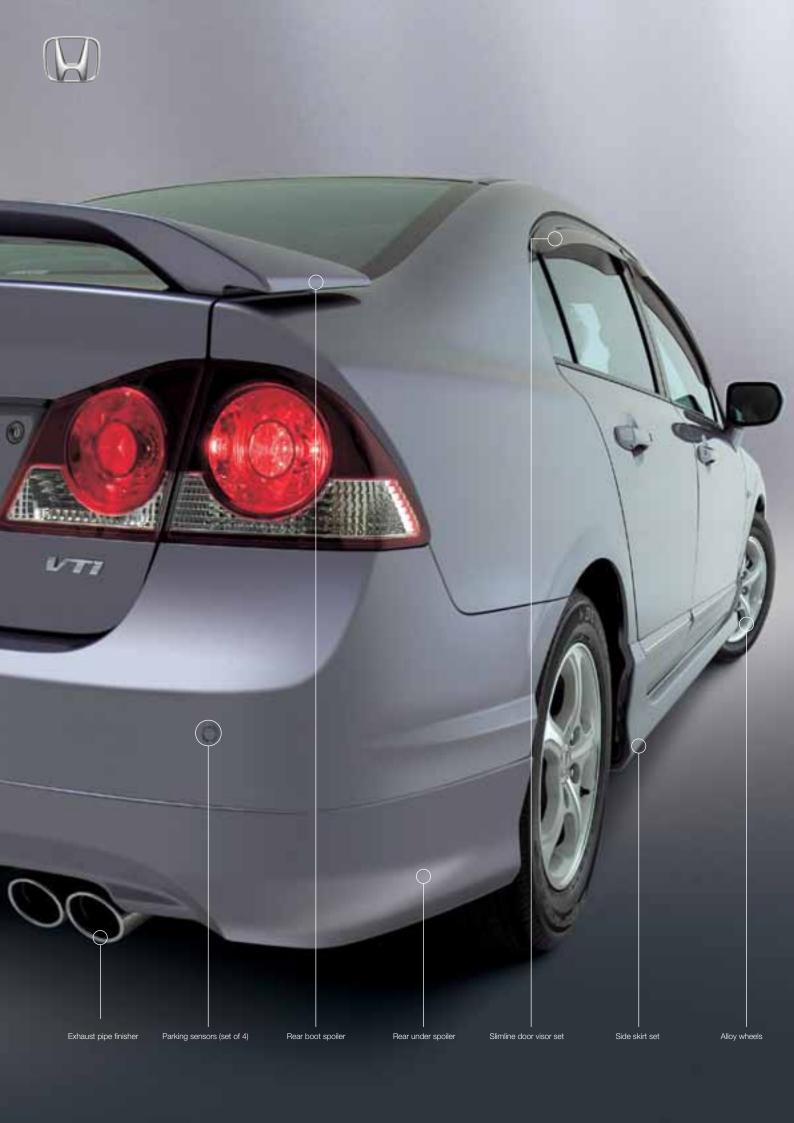

# Exterior

### **BODY KIT COMPONENTS**

Stand out in the crowd. These sporty,

- Front under spoiler
- 2/ 3/ Rear under spoiler Side skirt set
- 4/ Rear boot spoiler Wing Type

## 5/6/ Front and rear mud guards

### 8/ Exhaust pipe finisher

# Alloy wheels\*

Designed to compliment your Civic's elegant lines.

9/ 15" 5 spoke VTi only 10/ 16" 7 spoke VTi-L only

11/ Wheel nut set\*

# 25/ Slimline door visor set

(Set of 4) For those who like to enjoy fresh air whilst driving in all weather conditions. Also prevents fogging.