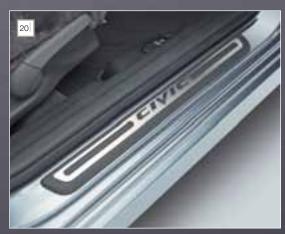

audio with the Bass Works System package.

This audio performance pack includes two special low-frequency speakers for the rear positions, which guarantee high-quality sound in the lowest and low-mid frequency range.





# Exterior





















### **BODY KIT COMPONENTS**

Stand out in the crowd. These sporty,

- Front under spoiler
- 2/ 3/ Rear under spoiler Side skirt set
- 4/ Rear boot spoiler Wing Type

## 5/6/ Front and rear mud guards

### 8/ Exhaust pipe finisher

# Alloy wheels\*

Designed to compliment your Civic's elegant lines.

9/ 15" 5 spoke VTi only 10/ 16" 7 spoke VTi-L only

11/ Wheel nut set\*

# 12/ Wheel lock nut set

Security for your alloy wheels.

# 13/ Rear Park Assist

Audible warning when reverse parking. Set of 4.



# Interior & Protection





































### 14/ Interior trim set

# 15/ Accent lighting set

# 16/ Tailored mat set

# 17/ Seat skins-Tailored Neoprene\*

**21/ Rear bumper and bootlip protector**Keeps the rear bumper and bootlip
scuff and scratch free.

### 22/ Cargo net\*

## 23/ Organiser box

Keeps everything tidy and folds away flat for easy storage.

# 24/ Luggage area protector tray\*

The moulded vinyl luggage tray protects your Civic's boot from spills as well as wear and tear.

# 25/ Slimline door visor set

(Set of 4) For those who like to enjoy fresh air whilst driving in all weather conditions. Also prevents fogging.

### 26/ Bonnet protector

Hard wearing extruded acrylic.

### 27/ Headlight protector set

Acrylic. Shields the headlights from damage caused by stones and other road debris.