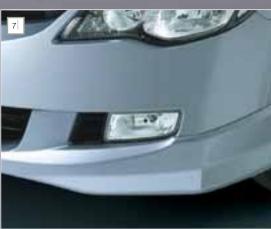

### **BODY KIT COMPONENTS**

Stand out in the crowd. These sporty,

- Front under spoiler
- 2/ 3/ Rear under spoiler Side skirt set
- 4/ Rear boot spoiler Wing Type