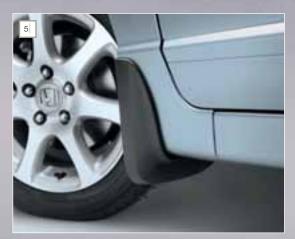

# Exterior

### **BODY KIT COMPONENTS**

Stand out in the crowd. These sporty,

- Front under spoiler
- 2/ 3/ Rear under spoiler Side skirt set
- 4/ Rear boot spoiler Wing Type