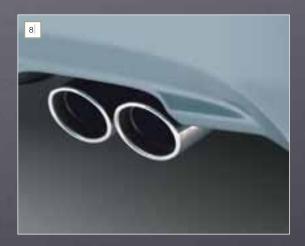

.



## **Bluetooth**

The Bluetooth Phone System can easily manage incoming calls - without unsightly cradles and wires.

The Bluetooth Phone System is designed to safely keep you in touch with colleagues, family and friends while you're on the road. No matter where you have left your mobile phone in the car, this stylish module is always within reach, allowing you to conduct your call with your hands on the steering wheel and your eyes on the road.

# ...and Sound

### **Bassworks**

Indulge in richer deep bass sounds and brighter high-quality audio with the Bass Works System package.

This audio performance pack includes two special low-frequency speakers for the rear positions, which guarantee high-quality sound in the lowest and low-mid frequency range.





# Exterior





















### **BODY KIT COMPONENTS**

Stand out in the crowd. These sporty,

- Front under spoiler
- 2/ 3/ Rear under spoiler Side skirt set
- 4/ Rear boot spoiler Wing Type

## 5/6/ Front and rear mud guards

### 8/ Exhaust pipe finisher

# Alloy wheels\*

Designed to compliment your Civic's elegant lines.

9/ 15" 5 spoke VTi only 10/ 16" 7 spoke VTi-L only

11/ Wheel nut set\*

# 12/ Wheel lock nut set

Security for your alloy wheels.

# 13/ Rear Park Assist

Audible warning when reverse parking. Set of 4.



# Interior & Protection





































### 14/ Interior trim set

# 15/ Accent lighting set

# 16/ Tailored mat set

# 17/ Seat skins-Tailored Neoprene\*

**21/ Rear bumper and bootlip protector**Keeps the rear bumper and bootlip
scuff and scratch free.

### 22/ C