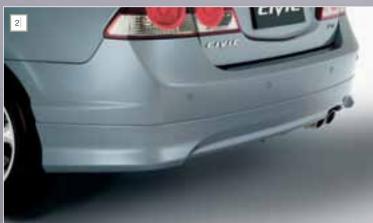

# Safe...



## **Bluetooth**

The Bluetooth Phone System can easily manage incoming calls - without unsightly cradles and wires.

The Bluetooth Phone System is designed to safely keep you in touch with colleagues, family and friends while you're on the road. No matter where you have left your mobile phone in the car, this stylish module is always within reach, allowing you to conduct your call with your hands on the steering wheel and your eyes on the road.

# ...and Sound

### **Bassworks**

Indulge in richer deep bass sounds and brighter high-quality audio with the Bass Works System package.

This audio performance pack includes two special low-frequency speakers for the rear positions, which guarantee high-quality sound in the lowest and low-mid frequency range.





# Exterior





















### **BODY KIT COMPONENTS**

Stand out in the crowd. These sporty,

- Front under spoiler
- 2/ 3/ Rear under spoiler Side skirt set
- 4/ Rear boot spoiler Wing Type

## 5/6/ Front and rear mud guards

### 8/ Exhaust pipe finisher

# Alloy wheels\*

Designed to compliment your Civic's elegant lines.

9/ 15" 5 spoke VTi only 10/ 16" 7 spoke VTi-L only

11/ Wheel nut set\*

# 12/ Wheel lock nut set

Security for your alloy wheels.

# 13/ Rear Park Assist

Audible warning when reverse parking. Set of 4.



# Interior & Protection





































### 14/ Interior trim set

# 15/ Accent lighting set

# 16/ Tailored mat set

# 17/ Seat skins-Tailored Neoprene\*

**21/ Rear bumper and bootlip protector**Keeps the rear bumper and bootlip
scuff and scratch free.