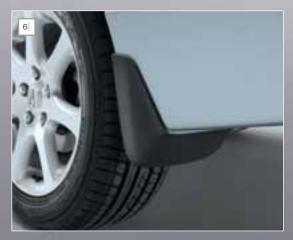

# Safe...



## **Bluetooth**

The Bluetooth Phone System can easily manage incoming calls - without unsightly cradles and wires.

The Bluetooth Phone System is designed to safely keep you in touch with colleagues, family and friends while you're on the road. No matter where you have left your mobile phone in the car, this stylish module is always within reach, allowing you to conduct your call with your hands on the steering wheel and your eyes on the road.

# ...and Sound

### **Bassworks**

Indulge in richer deep bass sounds and brighter high-quality audio with the Bass Works System package.

This audio performance pack includes two special low-frequency speakers for the rear positions, which guarantee high-quality sound in the lowest and low-mid frequency range.





# Exterior





















### **BODY KIT COMPONENTS**

Stand out in the crowd. These sporty,

- Front under spoiler
- 2/ 3/ Rear under spoiler Side skirt set
- 4/ Rear boot spoiler Wing Type

## 5/6/ Front and rear mud guards

### 8/ Exhaust pipe finisher

# Alloy wheels\*

Designed to compliment your Civic's elegant lines.

9/ 15" 5 spoke VTi only 10/ 16" 7 spoke VTi-L only

11/ Wheel nut set\*

# 12/ Wheel lock nut set

Security for your alloy wheels.

# 13/ Rear Park Assist

Audible warning when reverse parking. Set of 4.



# Interior & Protection





































### 14/ Interior trim set

# 15/ Accent lighting set

# 16/ Tailored mat set

# 17/ Seat skins-Tailored Neoprene\*

**21/ Rear bumper and bootlip protector**Keeps the rear bumper and bootlip
scuff and scratch free.

#