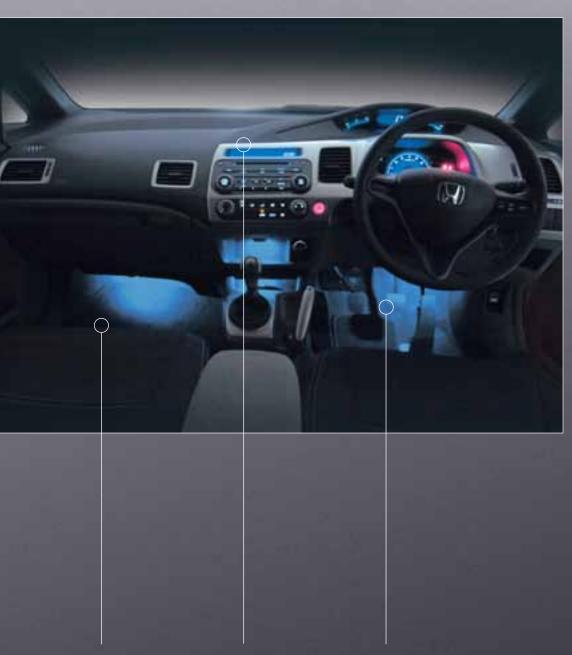

red exterior options to interior accessories that change your look and help you travel with ease, there's a Honda accessory for everyone. Create a dynamic image for your Civic with a range of sports-inspired accessories. From a bold boot spoiler to slick side skirts, your Civic can draw inspiration from Honda's sporty heritage. Couple all this with sleek alloy wheels and the Civic cuts a lithe shape across cities and highways alike. It's time to personalise.





# More than skin deep

Effortlessly well crafted and with a feel of practical elegance, the interior of the New Generation Civic puts everything at your fingertips to make even the longest journeys pass by in supreme comfort. With a range of Genuine Honda Accessories, the inside of your Civic can reflect your own personal style.





CIVIC



# Safe...



## **Bluetooth**

The Bluetooth Phone System can easily manage incoming calls - without unsightly cradles and wires.

The Bluetooth Phone System is designed to safely keep you in touch with colleagues, family and friends while you're on the road. No matter where you have left your mobile phone in the car, this stylish module is always within reach, allowing you to conduct your call with your hands on the steering wheel and your eyes on the road.

# ...and Sound

### **Bassworks**

Indulge in richer deep bass sounds and brighter high-quality audio with the Bass Works System package.

This audio performance pack includes two special low-frequency speakers for the rear positions, which guarantee high-quality sound in the lowest and low-mid frequency range.





# Ext