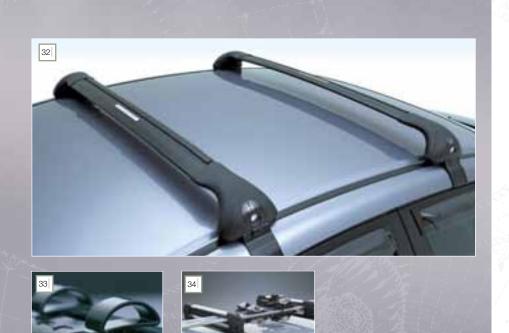

### 32/ Roof rack

Conveniently carry items such as bikes and/or skis outside the vehicle, freeing up valuable space reserved for passengers or other items. Load capacity: 50kg

The versatile roof rack is designed to be used with: