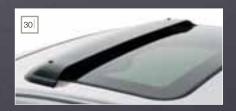

# 30/ Sunroof Visor

The sunroof visor helps to deflect wind from entering the car through an open sunroof. (Sport model only)