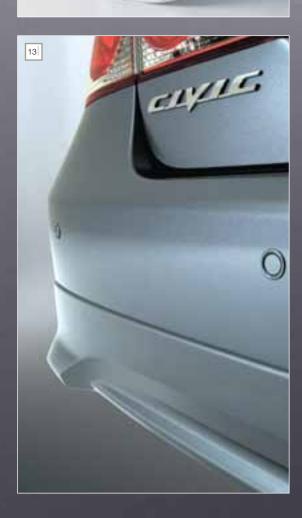

# Exterior

### **BODY KIT COMPONENTS**

Stand out in the crowd. These sporty,

- Front under spoiler
- 2/ 3/ Rear under spoiler Side skirt set
- 4/ Rear boot spoiler Wing Type