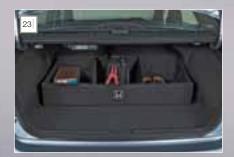

## 23/ Organiser box

Keeps everything tidy and folds away flat for easy storage.