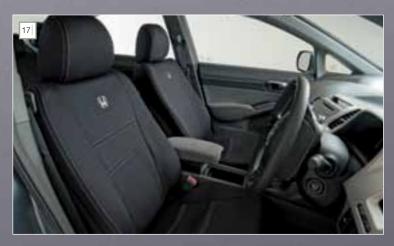

# Interior & Protection

# 17/ Seat skins-Tailored Neoprene\*

**21/ Rear bumper and bootlip protector**Keeps the rear bumper and bootlip
scuff and scratch free.