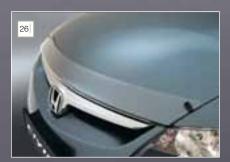

the Bass Works System package.

This audio performance pack includes two special low-frequency speakers for the rear positions, which guarantee high-quality sound in the lowest and low-mid frequency range.





# Exterior





















### **BODY KIT COMPONENTS**

Stand out in the crowd. These sporty,

- Front under spoiler
- 2/ 3/ Rear under spoiler Side skirt set
- 4/ Rear boot spoiler Wing Type

## 5/6/ Front and rear mud guards

### 8/ Exhaust pipe finisher

# Alloy wheels\*

Designed to compliment your Civic's elegant lines.

9/ 15" 5 spoke VTi only 10/ 16" 7 spoke VTi-L only

11/ Wheel nut set\*

# 12/ Wheel lock nut set

Security for your alloy wheels.

# 13/ Rear Park Assist

Audible warning when reverse parking. Set of 4.



# Interior & Protection





































### 14/ Interior trim set

# 15/ Accent lighting set

# 16/ Tailored mat set

# 17/ Seat skins-Tailored Neoprene\*

**21/ Rear bumper and bootlip protector**Keeps the rear bumper and bootlip
scuff and scratch free.

### 22/ Cargo net\*

## 23/ Organiser box

Keeps everything tidy and folds away flat for easy storage.

# 24/ Luggage area protector tray\*

The moulded vinyl luggage tray protects your Civic's boot from spills as well as wear and tear.

# 25/ Slimline door visor set

(Set of 4) For those who like to enjoy fresh air whilst driving in all weather conditions. Also prevents fogging.

### 26/ Bonnet protector

Hard wearing extruded acrylic.

### 27/ Headlight protector set

Acrylic. Shields the headlights from damage caused by stones and other road debris.

### 28/ Dust