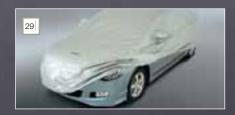

### 29/ Car body cover

All-weather protection. Folds into its own pouch for easy storage.