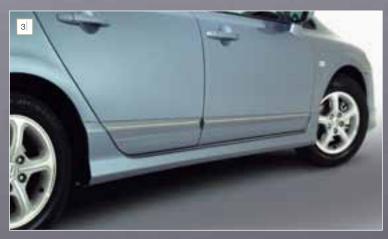

### **BODY KIT COMPONENTS**

Stand out in the crowd. These sporty,

- Front under spoiler
- 2/ 3/ Rear under spoiler Side skirt set
- 4/ Rear boot spoiler Wing Type