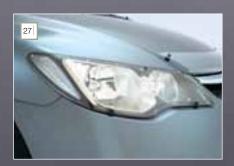

### 27/ Headlight protector set

Acrylic. Shields the headlights from damage caused by stones and other road debris.