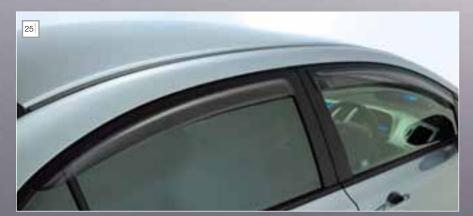

# 25/ Slimline door visor set

(Set of 4) For those who like to enjoy fresh air whilst driving in all weather conditions. Also prevents fogging.