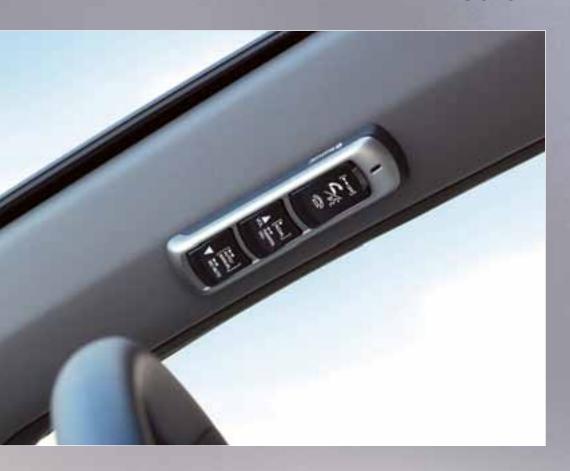

## **Bluetooth**

The Bluetooth Phone System can easily manage incoming calls - without unsightly cradles and wires.

The Bluetooth Phone System is designed to safely keep you in touch with colleagues, family and friends while you're on the road. No matter where you have left your mobile phone in the car, this stylish module is always within reach, allowing you to conduct your call with your hands on the steering wheel and your eyes on the road.