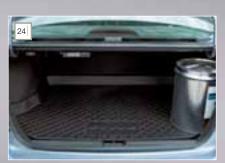

# 24/ Luggage area protector tray\*

The moulded vinyl luggage tray protects your Civic's boot from spills as well as wear and tear.