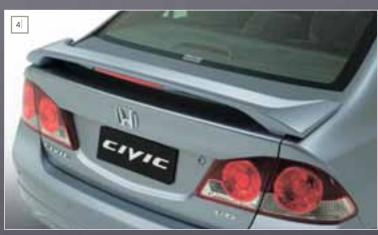

### **BODY KIT COMPONENTS**

Stand out in the crowd. These sporty,

- Front under spoiler
- 2/ 3/ Rear under spoiler Side skirt set
- 4/ Rear boot spoiler Wing Type