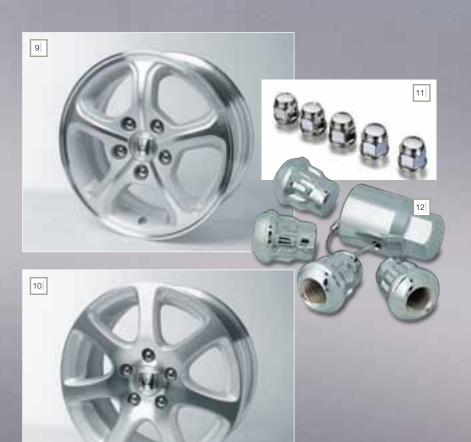

# Alloy wheels\*

Designed to compliment your Civic's elegant lines.

9/ 15" 5 spoke VTi only 10/ 16" 7 spoke VTi-L only

11/ Wheel nut set\*

# 12/ Wheel lock nut set

Security for your alloy wheels.

# 13/ Rear Park Assist

Audible warning when reverse parking. Set of 4.