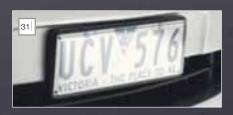

## 31/ Number plate frames

Suitable for 372mm x 135mm plates.

Also available: Leather maintenance kit (Sport model only)