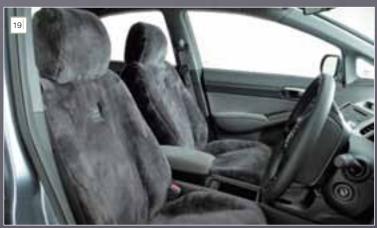

# Interior & Protection

# 17/ Seat skins-Tailored Neoprene\*

**21/ Rear bumper and bootlip protector**Keeps the rear bumper and bootlip
scuff and scratch free.