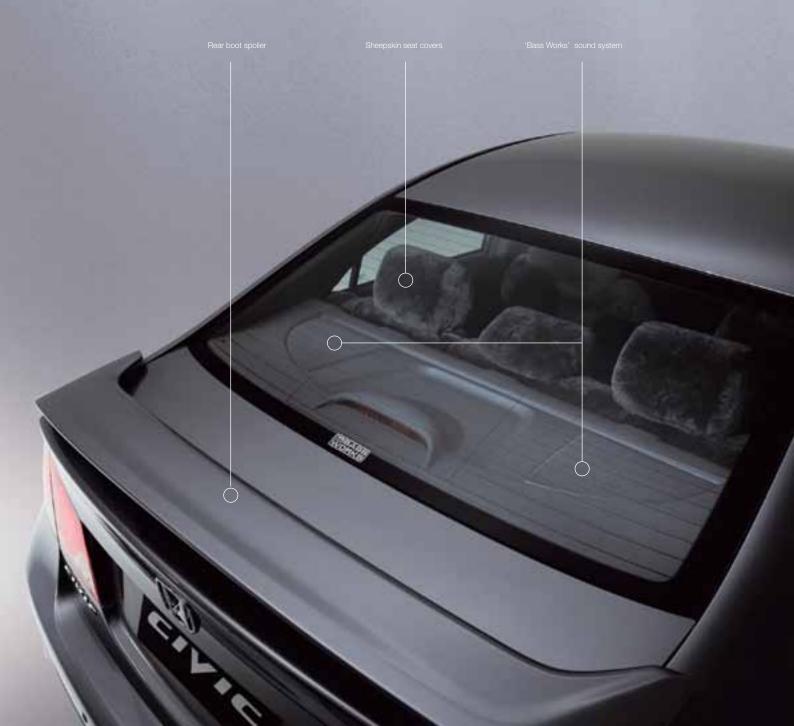

### **Bassworks**

Indulge in richer deep bass sounds and brighter high-quality audio with the Bass Works System package.

This audio performance pack includes two special low-frequency speakers for the rear positions, which guarantee high-quality sound in the lowest and low-mid frequency range.

### **BODY KIT COMPONENTS**

Stand out in the crowd. These sporty,

- Front under spoiler
- 2/ 3/ Rear under spoiler Side skirt set
- 4/ Rear boot spoiler Wing Type