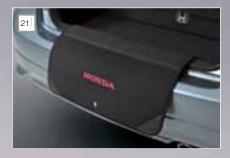

# 17/ Seat skins-Tailored Neoprene\*

**21/ Rear bumper and bootlip protector**Keeps the rear bumper and bootlip
scuff and scratch free.