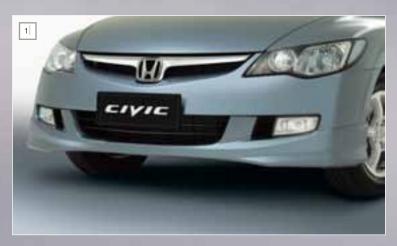

# Exterior

### **BODY KIT COMPONENTS**

Stand out in the crowd. These sporty,

- Front under spoiler
- 2/ 3/ Rear under spoiler Side skirt set
- 4/ Rear boot spoiler Wing Type