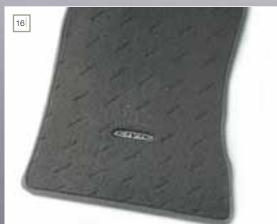

-quality audio with the Bass Works System package.

This audio performance pack includes two special low-frequency speakers for the rear positions, which guarantee high-quality sound in the lowest and low-mid frequency range.





# Exterior





















### **BODY KIT COMPONENTS**

Stand out in the crowd. These sporty,

- Front under spoiler
- 2/ 3/ Rear under spoiler Side skirt set
- 4/ Rear boot spoiler Wing Type

## 5/6/ Front and rear mud guards

### 8/ Exhaust pipe finisher

# Alloy wheels\*

Designed to compliment your Civic's elegant lines.

9/ 15" 5 spoke VTi only 10/ 16" 7 spoke VTi-L only

11/ Wheel nut set\*

# 12/ Wheel lock nut set

Security for your alloy wheels.

# 13/ Rear Park Assist

Audible warning when reverse parking. Set of 4.



# Interior & Protection





































### 14/ Interior trim set

# 15/ Accent lighting set

# 16/ Tailored mat set

# 17/ Seat skins-Tailored Neoprene\*

**21/ Rear bumper and bootlip protector**Keeps the rear bumper and bootlip
scuff and scratch free.

### 22/ Cargo net\*

## 23/ Organiser box

Keeps everything tidy and folds away flat for easy storage.

# 24/ Luggage area protector tray\*

The moulded vinyl luggage tray protects your Civic's boot from spills as well as wear and tear.

# 25/ Slimline door visor set

(Set of 4) For those who like to enjoy fresh air whilst driving in all weather conditions. Also prevents fogging.

### 26/ Bonnet protector

Hard wearing extruded acrylic.

### 27/ Headlight protector set

Acrylic. Shields the headlights from damage caused by stones and other road d