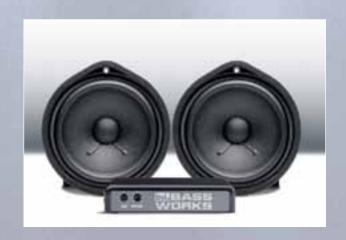

### **Bassworks**

Indulge in richer deep bass sounds and brighter high-quality audio with the Bass Works System package.

This audio performance pack includes two special low-frequency speakers for the rear positions, which guarantee high-quality sound in the lowest and low-mid frequency range.