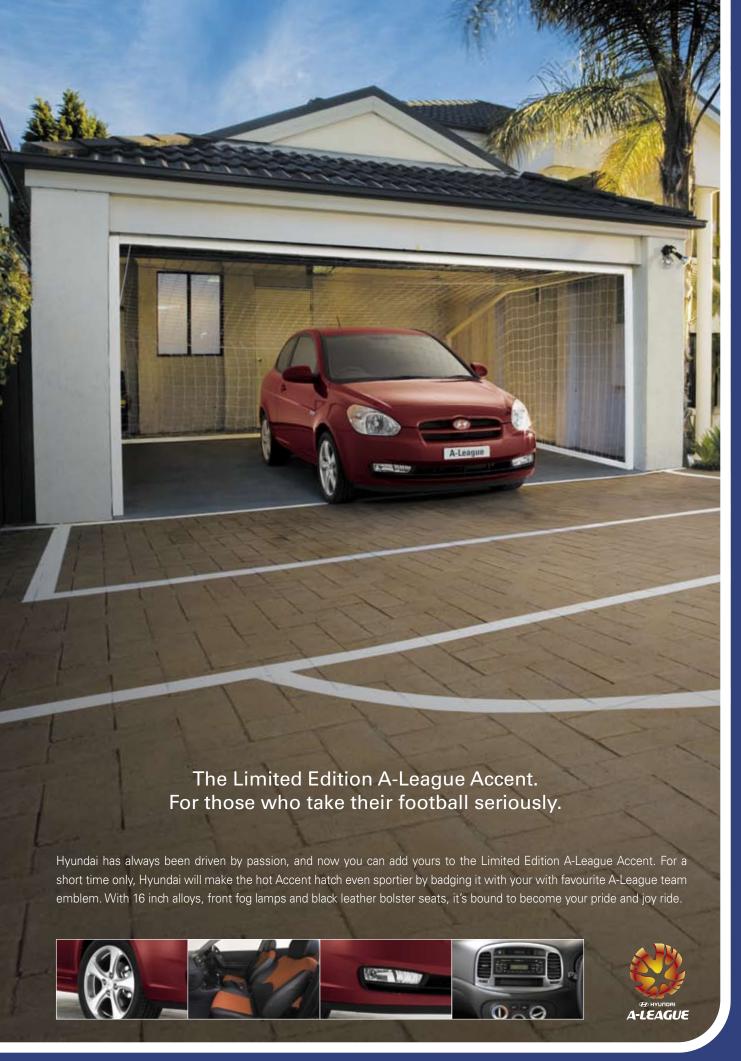

# The Limited Edition A-League Accent.

#### **FEATURES**

- 1.6 DOHC CVVT
- Power windows
- · Keyless entry with alarm
- Central locking
- Air conditioning with pollen filter
- A-League team badging
- 16" alloy wheels
- Front fog lamps
- · Rear mounted spoiler
- Driver and front passenger airbags
- Anti-skid Braking System (ABS) with Electronic Brakeforce Distribution (EBD)
- Brushed alloy effect centre console
- Steering wheel mounted audio controls
- MP3/ WMA/CD player
- Fuel economy\*: 7.0L/ 100 km (manual)
- 5 year unlimited kilometre warranty<sup>†</sup>