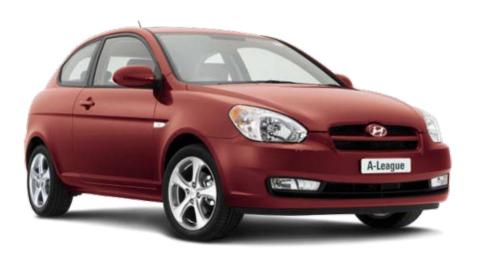

#### **FEATURES**

- 1.6 DOHC CVVT
- Power windows
- · Keyless entry with alarm
- Central locking
- Air conditioning with pollen filter
- A-League team badging
- 16" alloy wheels
- Front fog lamps
- · Rear mounted spoiler
- Driver and front passenger airbags
- Anti-skid Braking System (ABS) with Electronic Brakeforce Distribution (EBD)
- Brushed alloy effect centre console
- Steering wheel mounted audio controls
- MP3/ WMA/CD player
- Fuel economy\*: 7.0L/ 100 km (manual)
- 5 year unlimited kilometre warranty<sup>†</sup>

## **Exterior colours:**

Tango Red (metallic)

Midnight Grey (pearl)

Ebony Black (solid)

Blue Onyx (metallic)

Exclusive to Victoria