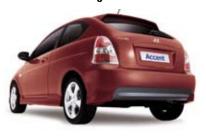

# The Limited Edition A-League Accent.

#### **FEATURES**

- 1.6 DOHC CVVT
- Power windows
- · Keyless entry with alarm
- Central locking
- Air conditioning with pollen filter
- A-League team badging
- 16" alloy wheels
- Front fog lamps
- · Rear mounted spoiler
- Driver and front passenger airbags
- Anti-skid Braking System (ABS) with Electronic Brakeforce Distribution (EBD)
- Brushed alloy effect centre console
- Steering wheel mounted audio controls
- MP3/ WMA/CD player
- Fuel economy\*: 7.0L/ 100 km (manual)
- 5 year unlimited kilometre warranty<sup>†</sup>