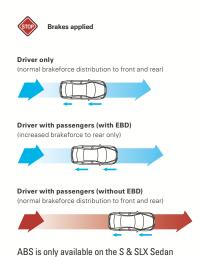

#### ABS with EBD

The four-channel Anti-skid Braking System (ABS) with Electronic Brakeforce Distribution (EBD) and 4-wheel disc brakes helps keep you firmly in control. ABS allows you to steer your Accent under full braking power away from danger, where a locked, skidding wheel cannot. EBD evenly distributes braking power to all the wheels, automatically adjusting to changes in total vehicle weight. This life-saving combination reduces braking distance and maximises braking performance, making it safer to stop in all conditions.