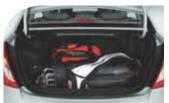

Look inside. You'll love the refined interior and all the space. We've made the cabin larger with more leg and head room, so all your passengers can stretch out in comfort. There's also more storage room. Fold down the rear seats and you'll be able to fit everything into the enlarged boot — whether gym gear, golf clubs or shopping. The seats in the Accent Hatch fold practically flat making it even easier to take along whatever you want. You'll also appreciate how quiet the Accent has become.

Rear seat fold-down cup holders

Ingeniously placed cupholders in the rear armrest help to keep your passengers' drinks secure and the drive safe. Pictured here in the Accent Sedan.

Larger boot size

The Accent Sedan's boot is 20 litres larger making it even easier to fit luggage, shopping, golf clubs or whatever your active lifestyle requires.