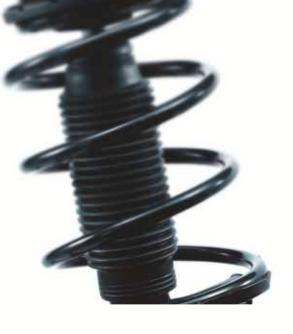

#### ABS with EBD

The four-channel Anti-skid Braking System (ABS) with Electronic Brakeforce Distribution (EBD) and 4-wheel disc brakes helps keep you firmly in control. ABS allows you to steer your Accent under full braking power away from danger, where a locked, skidding wheel cannot. EBD evenly distributes braking power to all the wheels, automatically adjusting to changes in total vehicle weight. This life-saving combination reduces braking distance and maximises braking performance, making it safer to stop in all conditions.