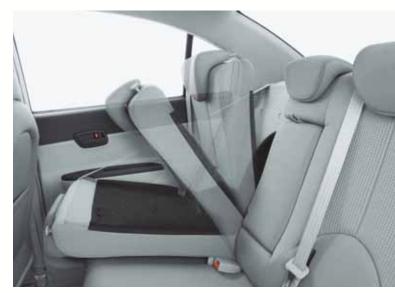

Look inside. You'll love the refined interior and all the space. We've made the cabin larger with more leg and head room, so all your passengers can stretch out in comfort. There's also more storage room. Fold down the rear seats and you'll be able to fit everything into the enlarged boot — whether gym gear, golf clubs or shopping. The seats in the Accent Hatch fold practically flat making it even easier to take along whatever you want. You'll also appreciate how quiet the Accent has become.