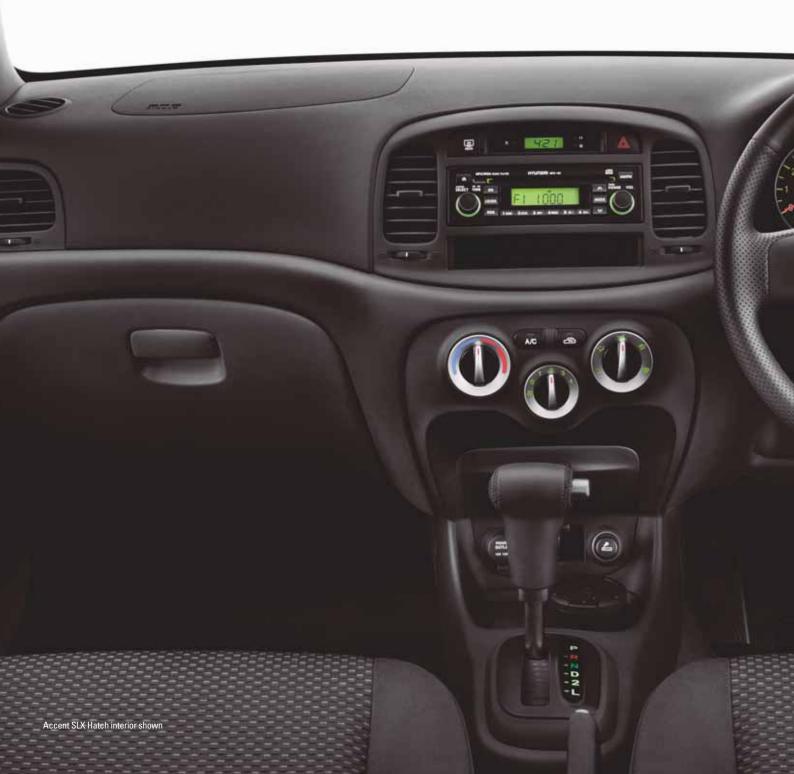

## Fully Featured

Air-conditioning with pollen filter Now you can control not only the heat of the day but the pollen in the air. It all makes for greater driving comfort. Pictured here in the Accent Sedan.

MP3/WMA/CD Player, FM/AM Tuner

Your favourite driving music will sound better on the Accent's great sound system. Pictured here in the Accent Sedan.

Instrument cluster

Instruments are easy to read, allowing you to focus on enjoying the drive with minimal distractions. Pictured here in the Accent Sedan.

Leather wrapped steering wheel and gear knob (SLX Hatch & SLX Sedan)

The new Accent spoils the driver with the comfort and luxury of a leather steering wheel and a leather gear knob, pictured here in the Accent SLX Hatch.

Steering wheel mounted audio remote controls

Safe driving is all about minimising distractions. With finger tip audio controls your hands remain firmly on the steering wheel as you manage your listening pleasure. Pictured here in the Accent Sedan.