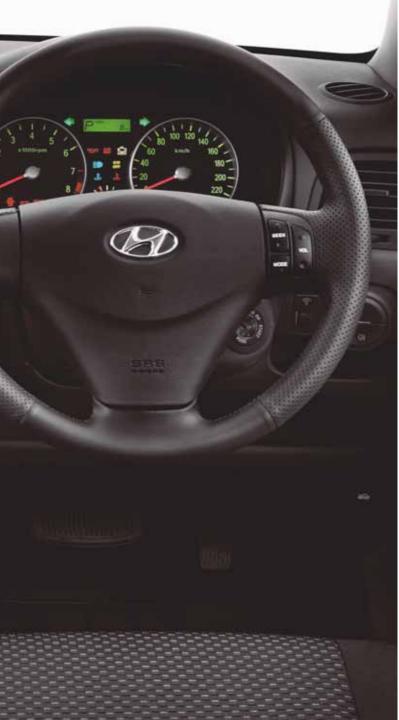

Leather wrapped steering wheel and gear knob (SLX Hatch & SLX Sedan)

The new Accent spoils the driver with the comfort and luxury of a leather steering wheel and a leather gear knob, pictured here in the Accent SLX Hatch.

Steering wheel mounted audio remote controls

Safe driving is all about minimising distractions. With finger tip audio controls your hands remain firmly on the steering wheel as you manage your listening pleasure. Pictured here in the Accent Sedan.