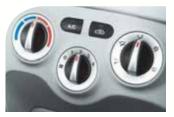

## Fully Featured

Air-conditioning with pollen filter Now you can control not only the heat of the day but the pollen in the air. It all makes for greater driving comfort. Pictured here in the Accent Sedan.