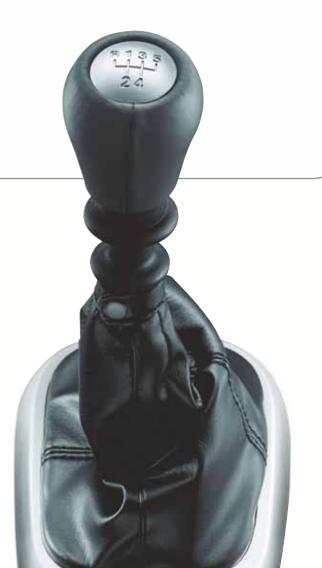

Leather wrapped steering wheel and gear knob (SLX Hatch & SLX Sedan)

The new Accent spoils the driver with the comfort and luxury of a leather steering wheel and a leather gear knob, pictured here in the Accent SLX Hatch.