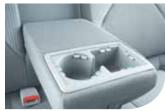

Rear seat fold-down cup holders

Ingeniously placed cupholders in the rear armrest help to keep your passengers' drinks secure and the drive safe. Pictured here in the Accent Sedan.

Larger boot size

The Accent Sedan's boot is 20 litres larger making it even easier to fit luggage, shopping, golf clubs or whatever your active lifestyle requires.