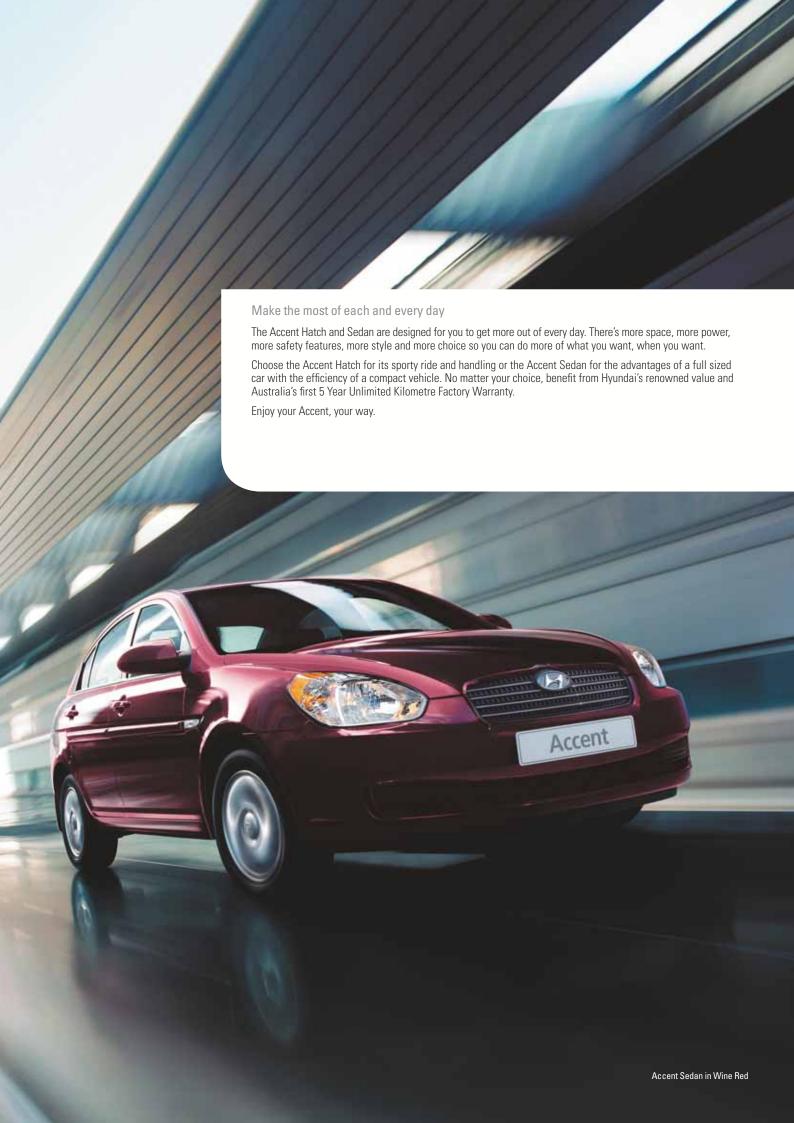

Ready yourself to be surprised. We've taken all that's good about the Accent and made it better. The Accent breathes more space, comfort and performance into a compact vehicle than even we dared believe was possible. If you're looking for a way to pack more into your day the Accent is made for you.

# Stylish and spacious

Take a closer look. You'll recognise the name badge but there is much that will surprise you. The Accent Hatch makes a statement with its sporty look, rear spoiler and stylish black interior, while the Accent Sedan's clean lines draw attention to its roominess and refinement.

Look inside. You'll love the refined interior and all the space. We've made the cabin larger with more leg and head room, so all your passengers can stretch out in comfort. There's also more storage room. Fold down the rear seats and you'll be able to fit everything into the enlarged boot — whether gym gear, golf clubs or shopping. The seats in the Accent Hatch fold practically flat making it even easier to take along whatever you want. You'll also appreciate how quiet the Accent has become.

From every angle, Accent is driving your way.