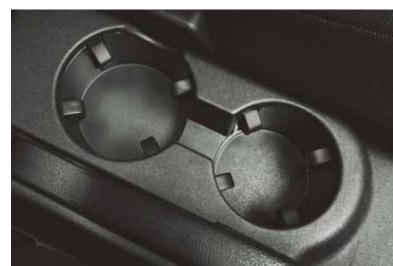

Rear seat fold-down cup holders

Ingeniously placed cupholders in the rear armrest help to keep your passengers' drinks secure and the drive safe. Pictured here in the Accent Sedan.

Larger boot size

The Accent Sedan's boot is 20 litres larger making it even easier to fit luggage, shopping, golf clubs or whatever your active lifestyle requires.