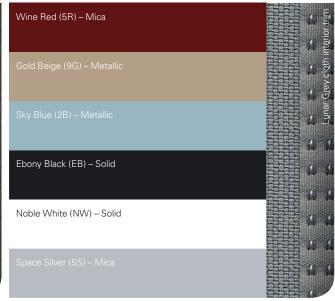

## S & SLX Hatch

# Hip Hop Red (HL) – Solid Blue Onyx (5E) – Mica Sky Blue (2B) – Metallic Ebony Black (EB) – Solid Noble White (NW) – Solid