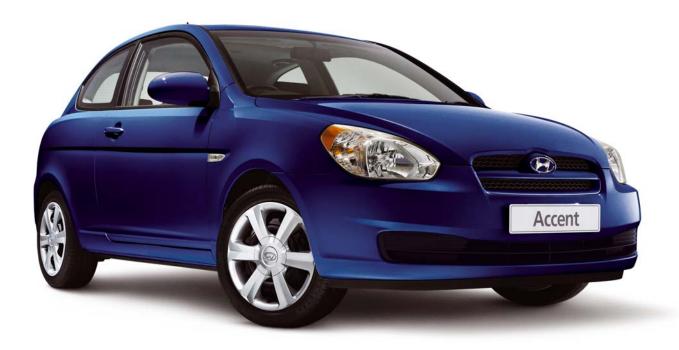

# Accent



## S & SLX Hatch

# Hip Hop Red (HL) – Solid Blue Onyx (5E) – Mica Sky Blue (2B) – Metallic Ebony Black (EB) – Solid Noble White (NW) – Solid

## S & SLX Sedan



Hyundai Motor Company Australia Pty Ltd 8 Baywater Drive, Homebush Bay NSW 2127 T. 02 9763 3333 F. 02 9763 3433 hyundai.com.au Part No. AC1207S

Hyundai Motor Company (HMC) and the Hyundai Motor Company Australia (HMCA) each reserve the right to alter vehicle specifications and equipment levels without notice. Some equipment featured on the cars in this spec sheet may not be available in Australia or may be optional. To the extent permitted by the law, neither HMC nor HMCA shall be liable to any person as a result of reliance on the content of this spec sheet. Please consult your Hyundai dealer for the latest specifications, eq