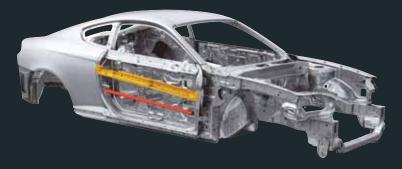

## Uncompromised safety

From its structural integrity, steering, handling, road-holding, brakes and air bags, the Tiburon encompasses the ultimate in active and passive automotive safety technology. Your protection is maximised as a result of the low centre of gravity, all-independent suspension, and super solid core and precision steering. The rigid laser-welded, all-steel body construction is further reinforced with impact diffusion and energy-absorbing crush zones that don't sacrifice any of Tiburon's sporty design aesthetic.

#### 3. Smooth yet strong

The Tiburon maintains its poise in all road conditions thanks to its all-independent sports suspension — MacPherson struts at the front; dual links and coil springs at the rear. The quality of the ride and road-holding is aided by the immensely strong unitary bodywork, which was honed by computer-aided engineering prior to any crash tests. As a result, Tiburon owners can enjoy their driving... in safety.