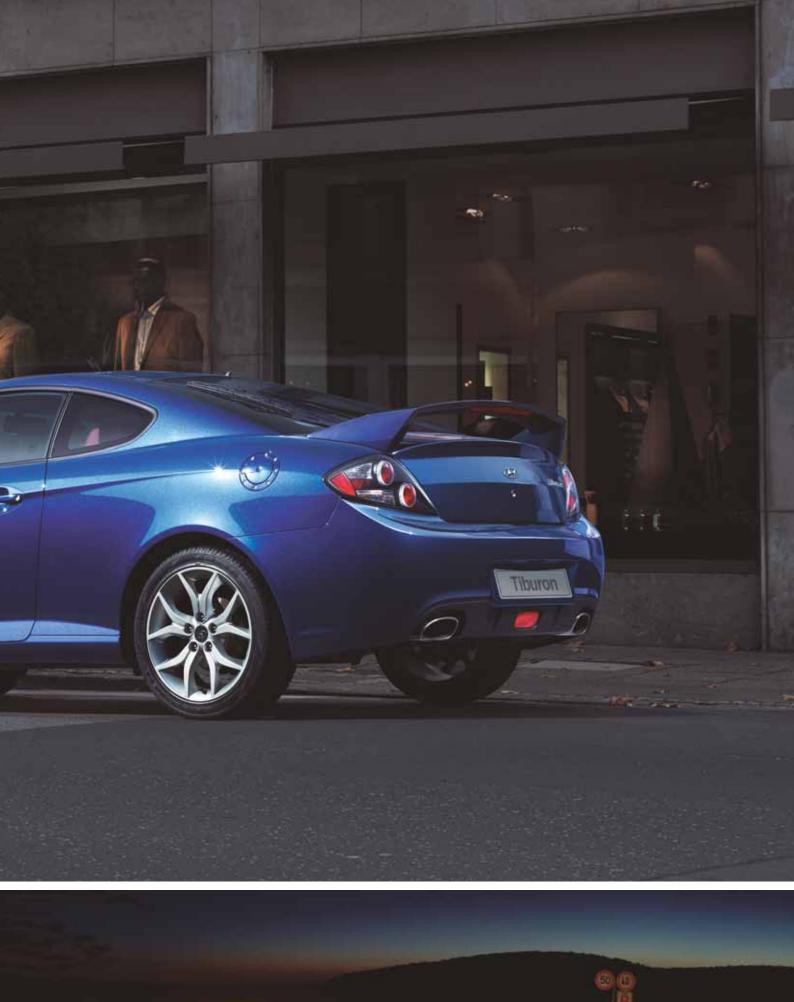

Turn heads in the visually decadent new Tiburon V6. Make your presence felt and create an impact. Sensuous curves and streamlined style are complemented by deeply-contoured wrap-around seats, alloy cabin highlights and aircraft-style instrumentation. Sharp handling is just one of the features that makes the Tiburon V6 the car you have to drive.

## Looks to thrill

The new Tiburon looks like nothing else on the road and is guaranteed to make an impression. Its race-track inspired lines communicate the car's exhilarating driving characteristics, yet the Tiburon is also a practical Grand Tourer — comfortable and refined. It just happens to look a million dollars too. This is the car you deserve and the car others will envy.

#### 6. High rear spoiler

A distinctive feature, not only does the spoiler ensure aerodynamic efficiency, it also comes with an integrated high mount stop lamp.

#### 10. Twin exhaust outlets

A sporty finishing touch, the dual exhaust accentuates the athletic look and feel of the V6 while helping to maximise the car's power.

#### 14. Rear lamps

Incorporating all rear lights under newly designed covers produces a cleaner appearance. Like those at the front, the light clusters are edged with black surrounds.

#### 16. 17" Alloy wheels

Large 17" alloys with 215/45 unidirectional low profile tyres not only provide a sporty look but enhances and maximises road holding when it matters most.