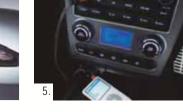

### 5. Power input for external media connection

You'll love being able to jump in the Tiburon, plug in your media player and instantly play all your tunes through Tiburon's multi-format audio system.