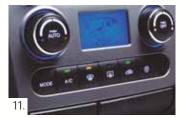

#### 11. Air conditioning

The highly efficient and fully automatic air conditioning system boasts a fresh look for the display and controls located on the centre fascia. It echoes the rest of the interior's metallic trim and blue background lighting. Clean, pollen free air circulates throughout the cabin thanks to the advanced Air Quality System (AQS).