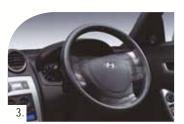

#### 3. Power steering

The steering wheel features metallic embellishments that match other interior improvements. The wheel's power assistance is balanced to give precise and reassuring steering feel.