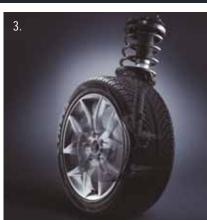

#### 16. 17" Alloy wheels

Large 17" alloys with 215/45 unidirectional low profile tyres not only provide a sporty look but enhances and maximises road holding when it matters most.

All-independent MacPherson powerful 4 wheel suspension and front ventilated disc brakes with dual-link rear suspension with nitrogen gas-filled shock absorbers ensure sharp sports handling, while Anti-skid Braking System (ABS) and Electronic Brake-force Distribution (EBD) boost braking performance and manoeuvrability.