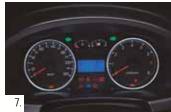

#### 7. Instrument cluster

The primary instrument cluster immediately in front of the driver features attractive blue backlighting when it is dark. An information centre sits between the speedometer and tachometer.