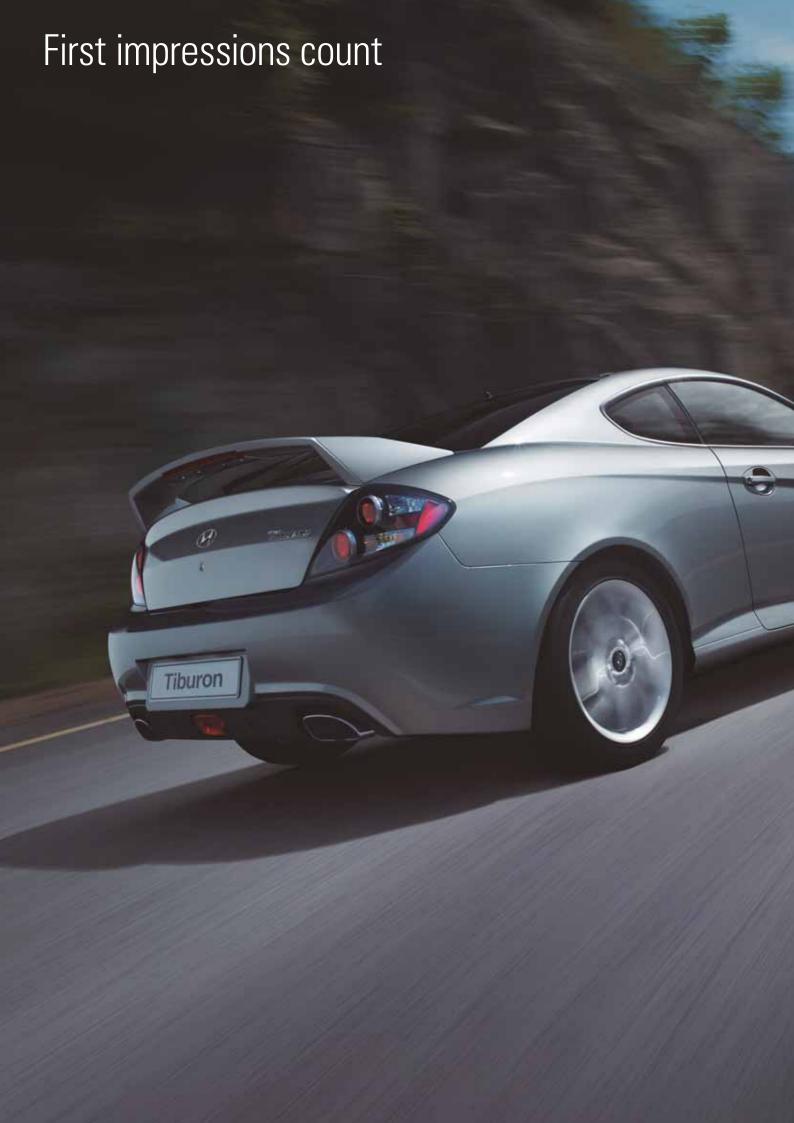

# Sheer pleasure... superb control

The vision of a sweeping highway is embraced with relish by the Tiburon. The journey becomes a joy as the car responds instantly to your every input from steering and acceleration. The super slick, short throw six speed manual transmission (or optional four speed Selectronic) and taut suspension empower the driver and enhance the experience. It's what all sports cars should be — a pleasure to drive and always in control.

# Engineering perfection

The uncompromising design and superior engineering of the Tiburon promises vehicle dynamics and performance like no other. Thanks to the extensive use of aluminium alloy in its construction, Tiburon's 2.7 litre, all-alloy, quad-cam 'Delta' 24 valve V6 engine ensures peak torque of 245 Nm @ 4000 rpm.

All-independent MacPherson powerful 4 wheel suspension and front ventilated disc brakes with dual-link rear suspension with nitrogen gas-filled shock absorbers ensure sharp sports handling, while Anti-skid Braking System (ABS) and Electronic Brake-force Distribution (EBD) boost braking performance and manoeuvrability.