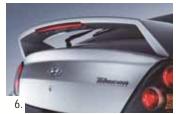

#### 6. High rear spoiler

A distinctive feature, not only does the spoiler ensure aerodynamic efficiency, it also comes with an integrated high mount stop lamp.