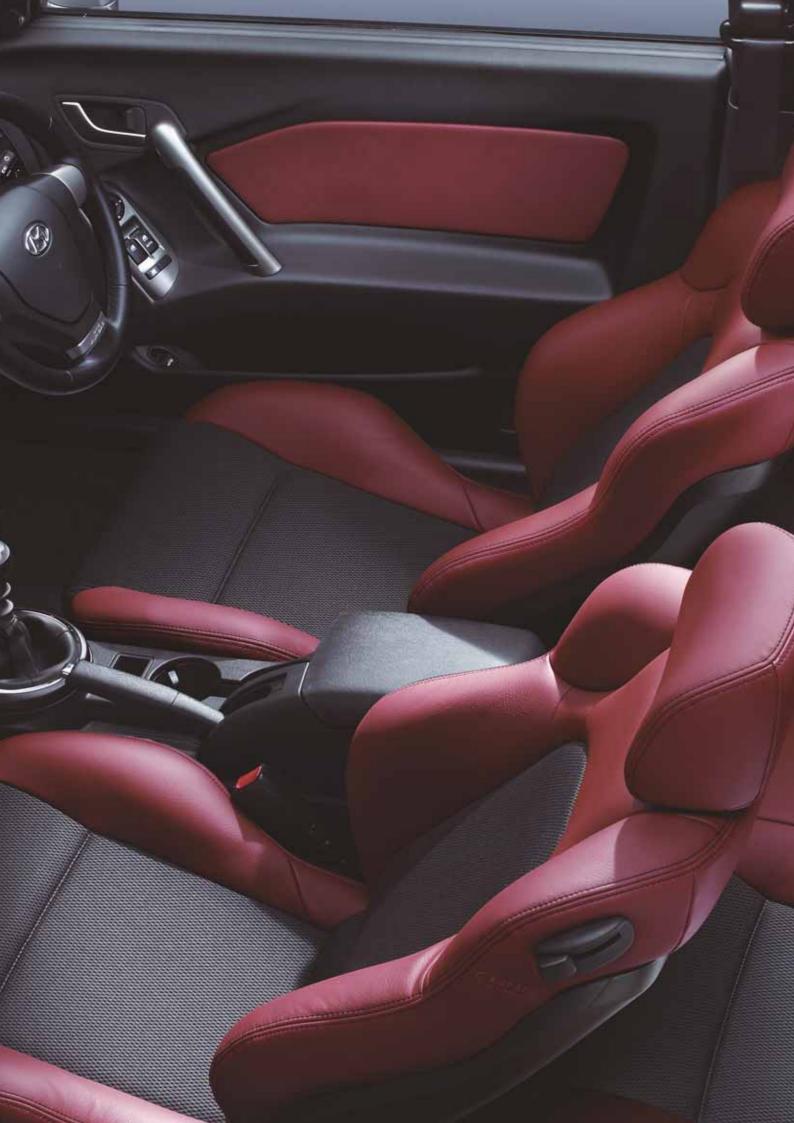

## A promise fulfilled

Slip into the body-contoured seats finished in combination cloth and leather and you'll realise this is where you were meant to be. You'll be impressed by all the other interior enhancements too, which together, create a sense of occasion.

The Tiburon's sporty interior characterises its performance potential too. Instinctively, you know the car will deliver on its dynamic promise of power, handling, road-holding and braking.

The result is a rare combination of style and sophistication, sportiness and sensuality. This is the car you always promised yourself.

#### 3. Power steering

The steering wheel features metallic embellishments that match other interior improvements. The wheel's power assistance is balanced to give precise and reassuring steering feel.

#### 12. Central storage

A deep, lidded compartment between the front seat backs offers useful storage for small items that might otherwise slide about when on the move.