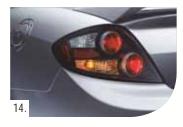

#### 14. Rear lamps

Incorporating all rear lights under newly designed covers produces a cleaner appearance. Like those at the front, the light clusters are edged with black surrounds.