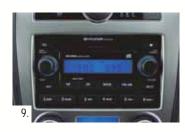

#### 9. Audio system

A six speaker multi-format audio system which comprises MP3/WMA/CD player and AM/FM tuner with security PIN code.