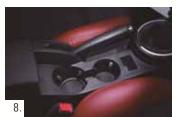

#### 8. Cup holders

A pair of handy cup holders, each equipped with side tensioners in order to stabilise differently sized containers, are located between the two front seats.