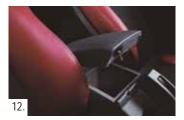

#### 12. Central storage

A deep, lidded compartment between the front seat backs offers useful storage for small items that might otherwise slide about when on the move.