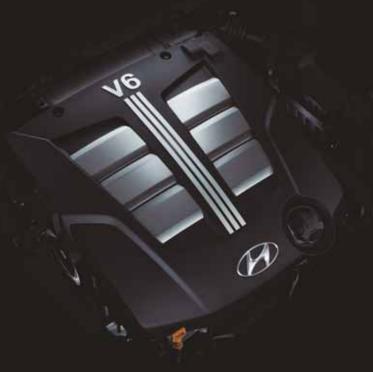

# Engineering perfection

The uncompromising design and superior engineering of the Tiburon promises vehicle dynamics and performance like no other. Thanks to the extensive use of aluminium alloy in its construction, Tiburon's 2.7 litre, all-alloy, quad-cam 'Delta' 24 valve V6 engine ensures peak torque of 245 Nm @ 4000 rpm.

#### 2.7 litre six-cylinder Delta

The magnificent V6 light-alloy engine has twin overhead camshafts for each cylinder bank and 24 valves to control inlet and exhaust gas flows. The unit has a power output of 123 kW and torque of 245 Nm with a choice of six speed manual or four speed automatic transmission with electronic sequential mode and Hyundai intelligent Vehicle electronic control (HiVec).