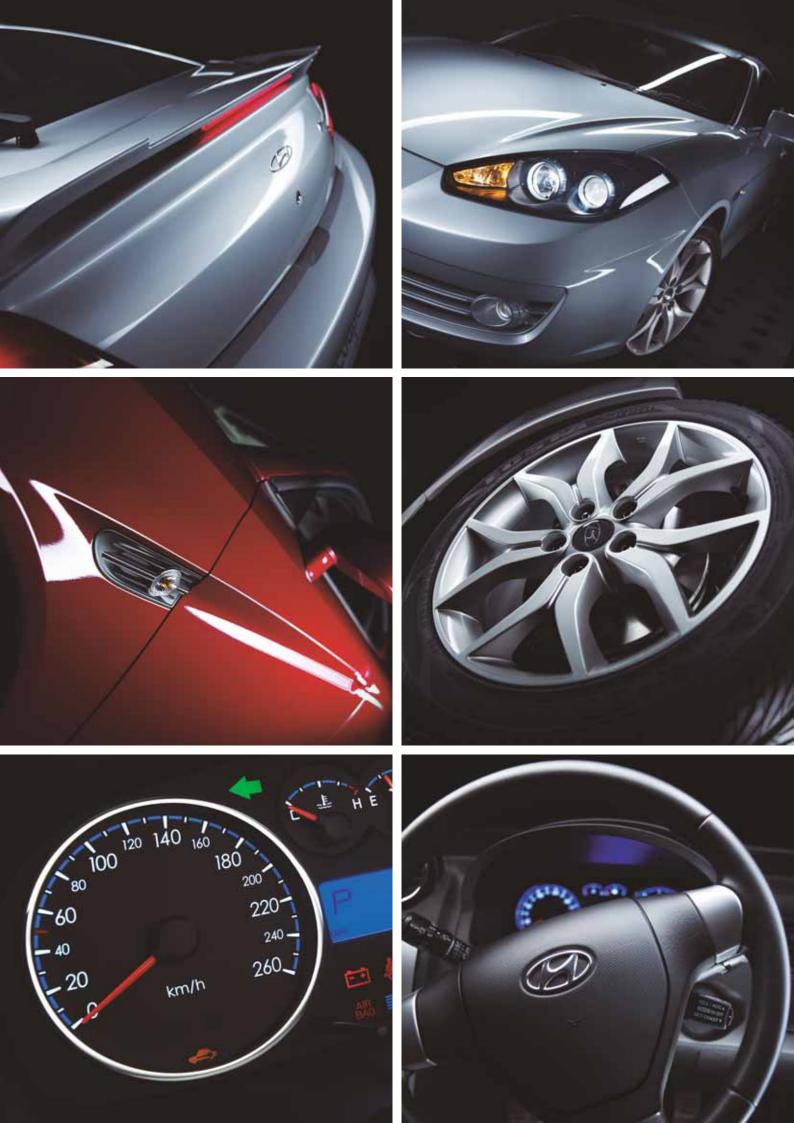

#### 1. Headlamps

Redesigned black bezel headlamps with clear turn signals enhance the sporty looks.

#### 6. High rear spoiler

A distinctive feature, not only does the spoiler ensure aerodynamic efficiency, it also comes with an integrated high mount stop lamp.

#### 16. 17" Alloy wheels

Large 17" alloys with 215/45 unidirectional low profile tyres not only provide a sporty look but enhances and maximises road holding when it matters most.

#### 7. Instrument cluster

The primary instrument cluster immediately in front of the driver features attractive blue backlighting when it is dark. An information centre sits between the speedometer and tachometer.

#### 3. Power steering

The steering wheel features metallic embellishments that match other interior improvements. The wheel's power assistance is balanced to give precise and reassuring steering feel.