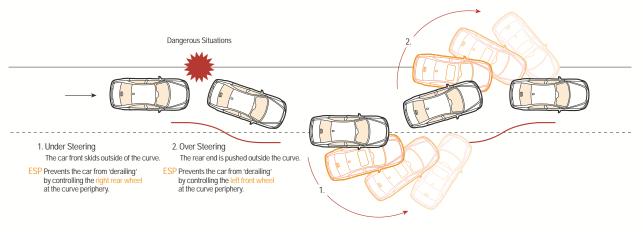

#### Electronic Stability Program (ESP)

ESP maintains vehicle control in unexpected situations. It uses constantly updated information from a multitude of sensors to continuously determine whether the car is going in its intended direction (steering direction versus body direction) either through over-steer or under-steer. If this starts to occur, ESP intervenes to reduce engine power and, if required, applies the brake to one or more wheels with varying force to stabilise the car and avoid skidding.