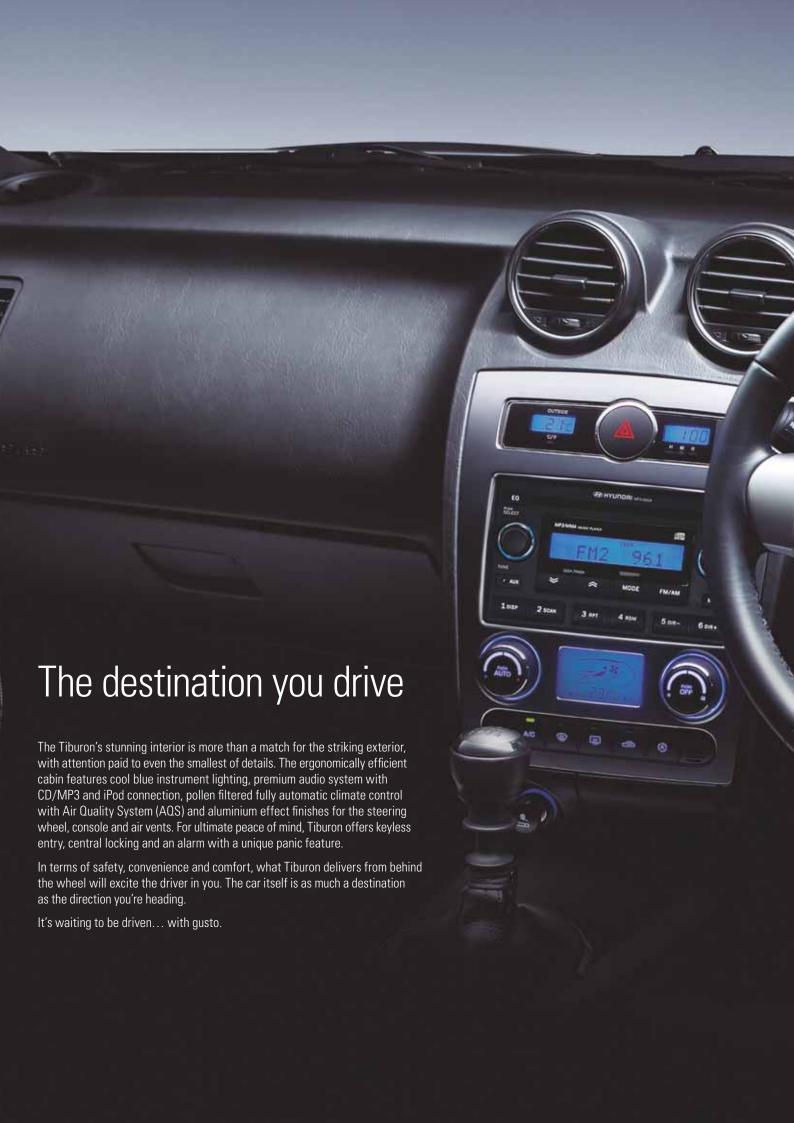

#### Air quality system

Clean, pollen-free air circulates throughout the cabin thanks to an advanced Air Quality System (AQS) at the core of the car's heating and ventilation system. Whatever the weather, the AQS automatically senses fluctuations in outside temperatures and changes from fresh to re-circulated air inside the cabin for optimum comfort.

#### Night ambience

The instrument dials and information controls are illuminated by a cool blue light that's not only highly attractive to the eye, but the most suitable colour for night visibility.

#### Sound system

A six speaker multi-format audio system delivers unprecedented depth and quality of sound and features MP3/WMA/CD Player and AM/FM tuner with security PIN code. An integrated auxiliary jack is available for connecting external media sources such as iPods and MP3 players.

#### 7. Instrument cluster

The primary instrument cluster immediately in front of the driver features attractive blue backlighting when it is dark. An information centre sits between the speedometer and tachometer.

#### 11. Air conditioning

The highly efficient and fully automatic air conditioning system boasts a fresh look for the display and controls located on the centre fascia. It echoes the rest of the interior's metallic trim and blue background lighting. Clean, pollen free air circulates throughout the cabin thanks to the advanced Air Quality System (AQS).