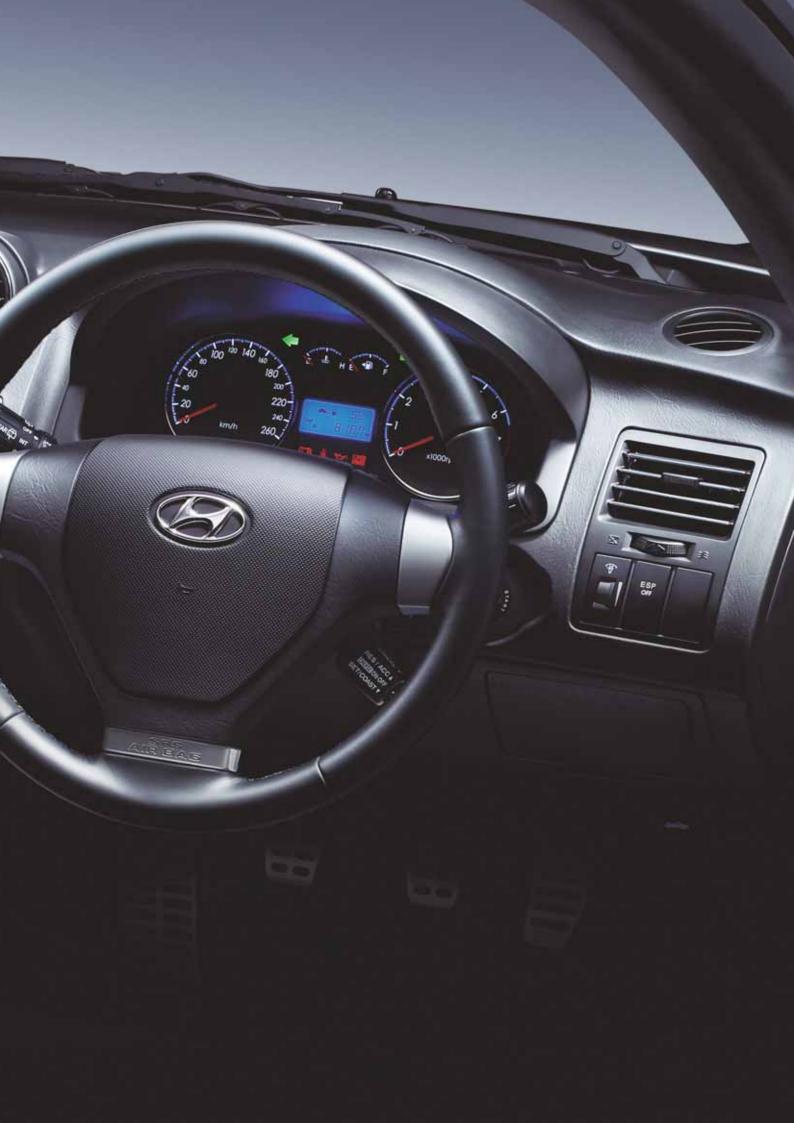

#### Night ambience

The instrument dials and information controls are illuminated by a cool blue light that's not only highly attractive to the eye, but the most suitable colour for night visibility.

#### 7. Instrument cluster

The primary instrument cluster immediately in front of the driver features attractive blue backlighting when it is dark. An information centre sits between the speedometer and tachometer.

#### 3. Power steering

The steering wheel features metallic embellishments that match other interior improvements. The wheel's power assistance is balanced to give precise and reassuring steering feel.

#### 4. Pedal power

The look of the optional brushed aluminium pedals is wholly in keeping with the Tiburon's sporting flavour. They complement other metallic trim touches to create a high quality ambience in the cabin.