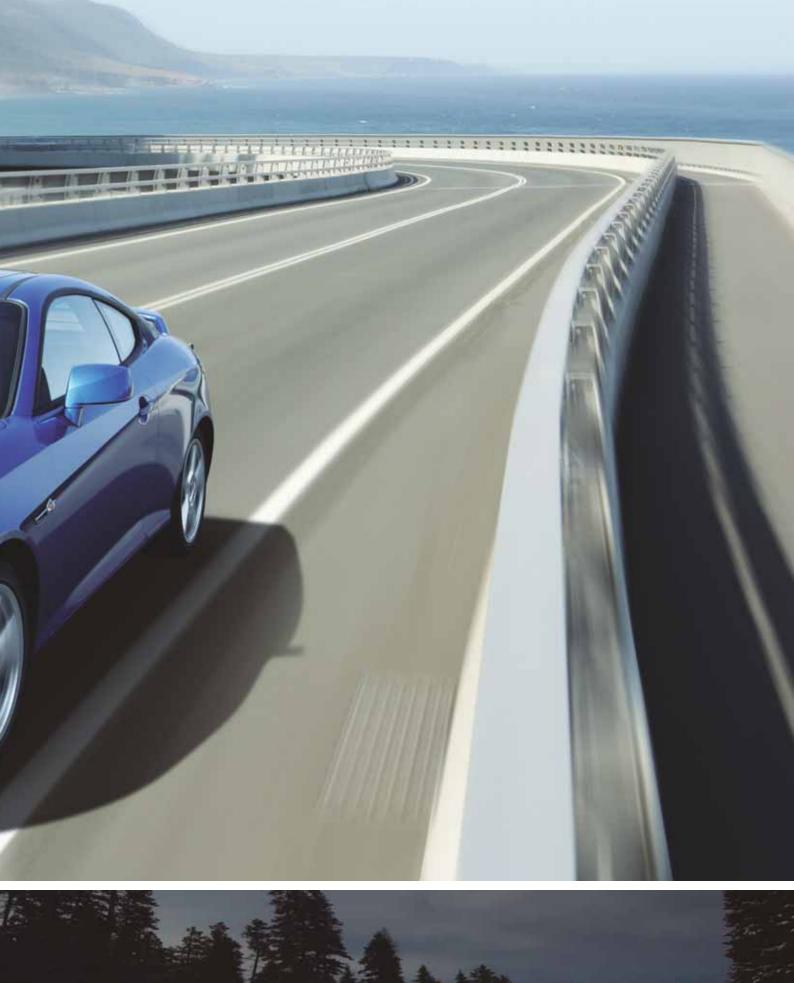

# Sheer pleasure... superb control

The vision of a sweeping highway is embraced with relish by the Tiburon. The journey becomes a joy as the car responds instantly to your every input from steering and acceleration. The super slick, short throw six speed manual transmission (or optional four speed Selectronic) and taut suspension empower the driver and enhance the experience. It's what all sports cars should be — a pleasure to drive and always in control.

# Engineering perfection

The uncompromising design and superior engineering of the Tiburon promises vehicle dynamics and performance like no other. Thanks to the extensive use of aluminium alloy in its construction, Tiburon's 2.7 litre, all-alloy, quad-cam 'Delta' 24 valve V6 engine ensures peak torque of 245 Nm @ 4000 rpm.