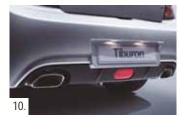

#### 10. Twin exhaust outlets

A sporty finishing touch, the dual exhaust accentuates the athletic look and feel of the V6 while helping to maximise the car's power.