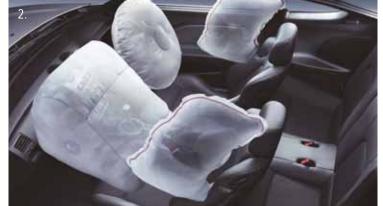

#### 2. Soft landing

With two front and two side airbags as standard, the driver and front passenger are literally cocooned in safety. Smart use of dual threshold SRS technology means the airbags inflate in scale with any collision to reduce the risk of injury.