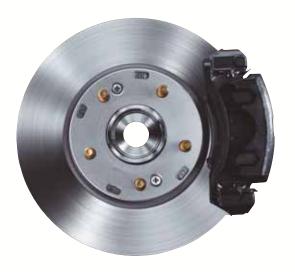

#### 4 wheel disc brakes

Highly responsive, power assisted 4 disc brakes with floating callipers provide unprecedented stopping power. The front brakes are ventilated for additional cooling during hard treatment, while the inclusion of ABS with EBD ensures all-round superior braking performance.