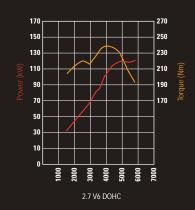

# Engineering perfection

The uncompromising design and superior engineering of the Tiburon promises vehicle dynamics and performance like no other. Thanks to the extensive use of aluminium alloy in its construction, Tiburon's 2.7 litre, all-alloy, quad-cam 'Delta' 24 valve V6 engine ensures peak torque of 245 Nm @ 4000 rpm.

#### 2.7 litre six-cylinder Delta

The magnificent V6 light-alloy engine has twin overhead camshafts for each cylinder bank and 24 valves to control inlet and exhaust gas flows. The unit has a power output of 123 kW and torque of 245 Nm with a choice of six speed manual or four speed automatic transmission with electronic sequential mode and Hyundai intelligent Vehicle electronic control (HiVec).