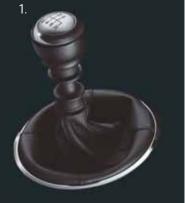

#### 1. Control your destiny

For the manual enthusiast who wants total control, Tiburon's six speed manual transmission has a dual mass flywheel to reduce gear noise and a sensual chrome-topped gear stick. Smoother changes and a sexier shift mean less distraction and an enhanced driving experience.