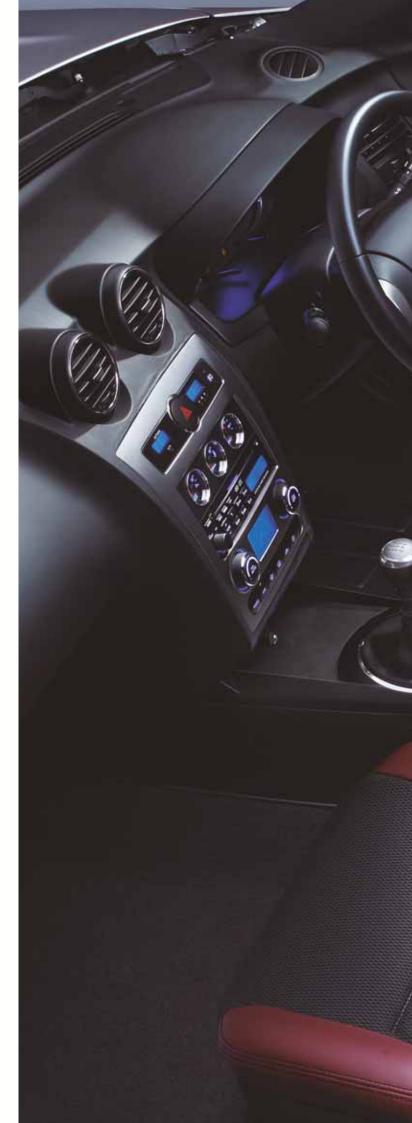

#### Air quality system

Clean, pollen-free air circulates throughout the cabin thanks to an advanced Air Quality System (AQS) at the core of the car's heating and ventilation system. Whatever the weather, the AQS automatically senses fluctuations in outside temperatures and changes from fresh to re-circulated air inside the cabin for optimum comfort.

#### Night ambience

The instrument dials and information controls are illuminated by a cool blue light that's not only highly attractive to the eye, but the most suitable colour for night visibility.

#### Sound system

A six speaker multi-format audio system delivers unprecedented depth and quality of sound and features MP3/WMA/CD Player and AM/FM tuner with security PIN code. An integrated auxiliary jack is available for connecting external media sources such as iPods and MP3 players.

#### 11. Air conditioning

The highly efficient and fully automatic air conditioning system boasts a fresh look for the display and controls located on the centre fascia. It echoes the rest of the interior's metallic trim and blue background lighting. Clean, pollen free air circulates throughout the cabin thanks to the advanced Air Quality System (AQS).