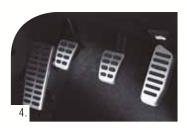

#### 4. Pedal power

The look of the optional brushed aluminium pedals is wholly in keeping with the Tiburon's sporting flavour. They complement other metallic trim touches to create a high quality ambience in the cabin.