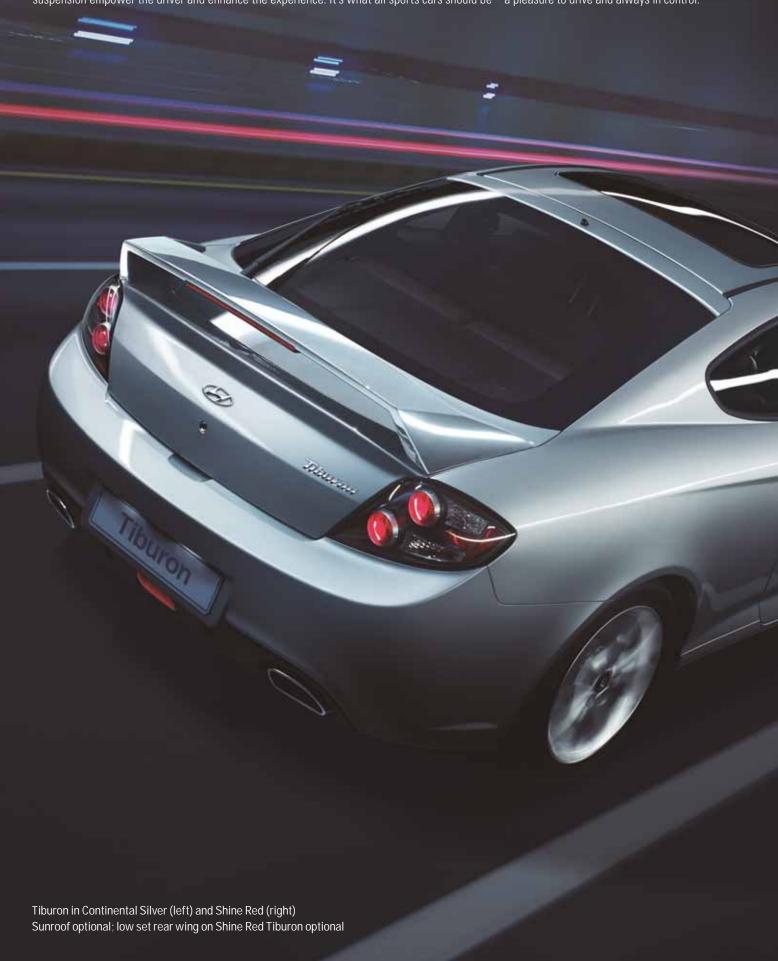

#### 6. High rear spoiler

A distinctive feature, not only does the spoiler ensure aerodynamic efficiency, it also comes with an integrated high mount stop lamp.

## Stylish Finishes

Tiburon

Tiburon TS\*

Continental silver (KM) – metallic

Vivid blue (BV) - metallic

\*Tiburon TS is an irrevocable order. Note: Car colours are indicative only and may vary due to the printing process.