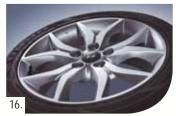

#### 16. 17" Alloy wheels

Large 17" alloys with 215/45 unidirectional low profile tyres not only provide a sporty look but enhances and maximises road holding when it matters most.