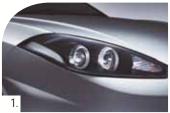

#### 1. Headlamps

Redesigned black bezel headlamps with clear turn signals enhance the sporty looks.