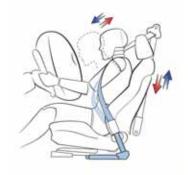

#### Seat belt pretensioners

Tiburon's unique seat-belt pretensioning mechanism pulls in the 3-point belts taught against the body while belt force limiters control the impact of the upper torso when it meets the airbag, to further reduce the risk of injury.