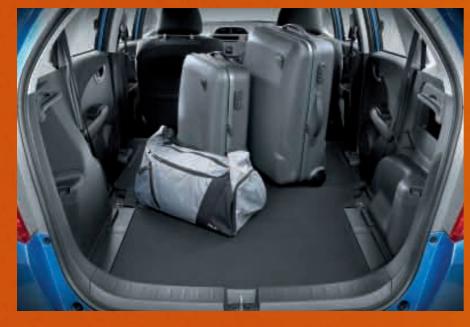

even be country music for all it matters. After all, this is one place where you can just be yourself. And you've got to admit, there's no better way to start and end the day.

What do you do when you've planned a quick weekend getaway with friends, and they show up with way too much luggage? Well, to be honest, you can't really make a fuss; after all you've probably done the exact same thing. Relax. You can just put everything in the back of Jazz, she won't mind whatsoever. And the best thing is, everyone will still be completely comfortable, no matter how long

the journey. So provided that no one decides to play any of those annoying road trip games, you can be pretty sure that you're in for a good time.

The ride is smooth, quiet and very comfy. And it's all thanks to Jazz's well designed body. Her solid structure helps eliminate noise and vibration without increasing her overall weight. Now that's something every girl loves to hear. There is one thing though – with all that room and numerous compartments within her cabin, you may need to try to remember where you've stashed your things, especially that skinny soy latté because this Jazz comes with ten cup holders. And no, that's not a misprint. Her double glovebox is sure to come in handy, and so