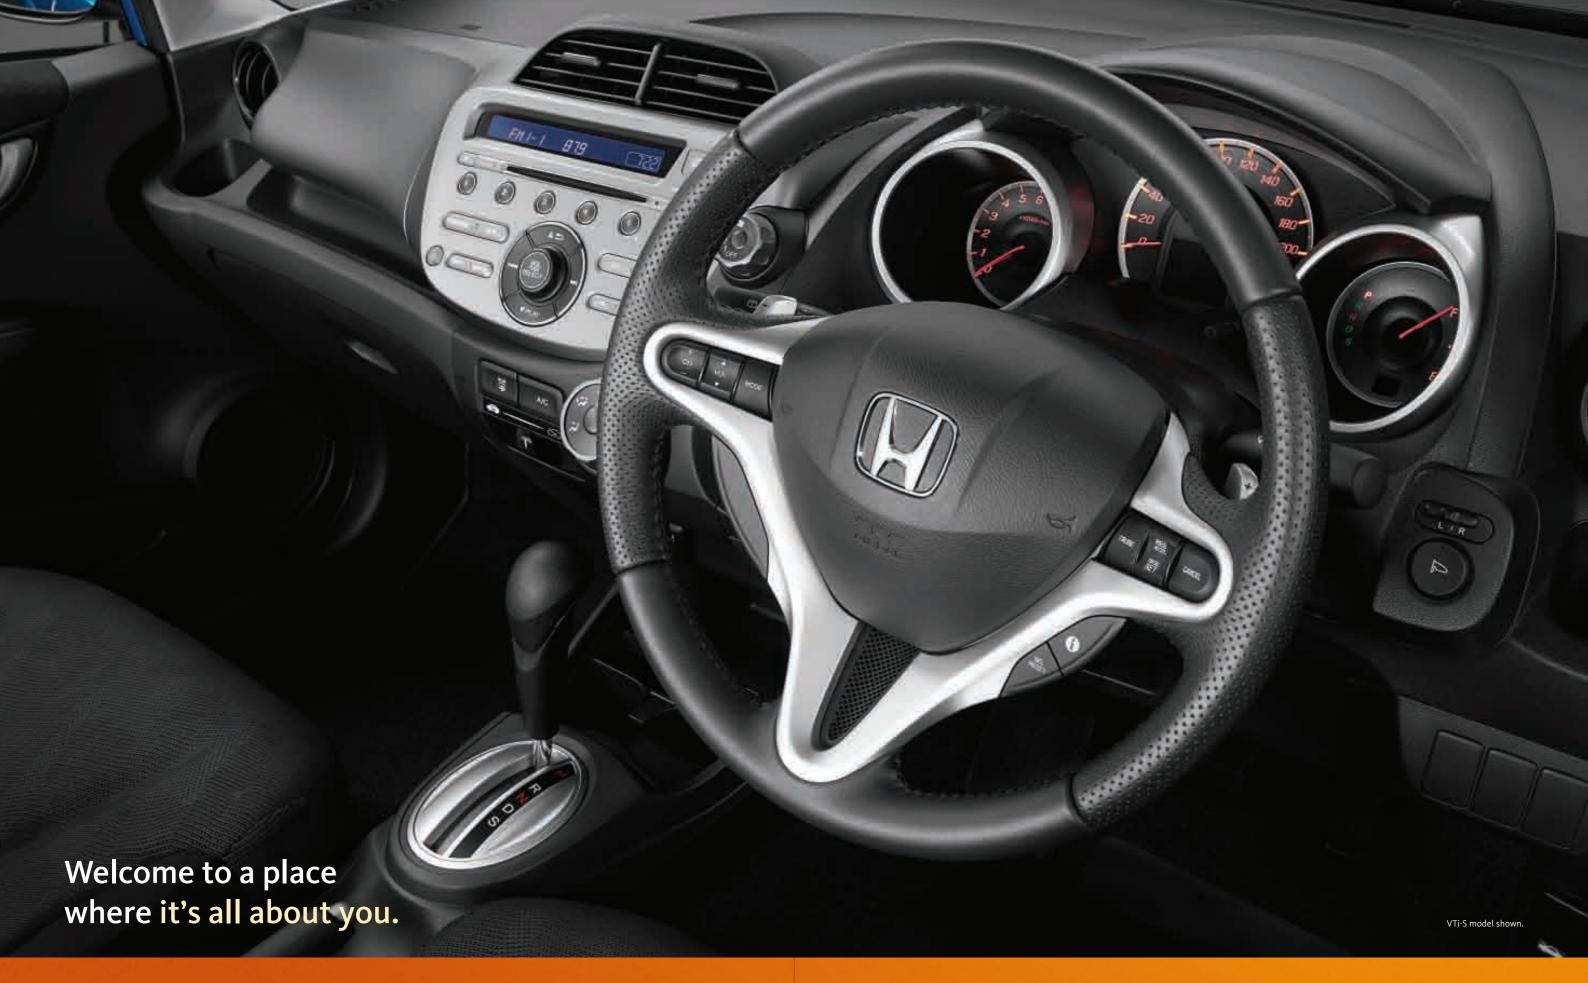

She also features a leading edge 5-speed automatic or 5-speed manual transmission and her sporty new paddleshift on the VTi-S puts the pleasure of shifting gears at your fingertips. So what does all this mean to you? Well, just jump in and take a ride. She's smooth, unbelievably agile and so trim and taut she makes parking a breeze and every tight turn an absolute joy. Along with her larger mirrors, she now features a slimmer pillar which gives you a great view of the road, as well as retractable rear headrests for greater visibility out the back.

will definitely thank her for) and, of course, wider windows that reveal more of the outside world are enough to make you feel a tad spoilt. Another thing that strikes you about her interior, is the space. How can she hide so much room in that tiny figure of hers?