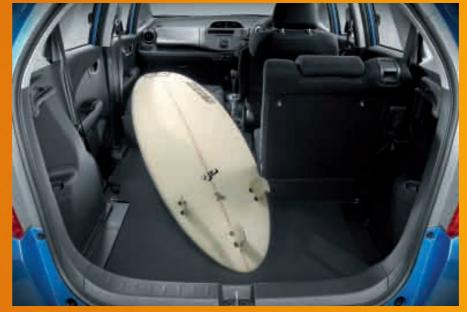

# All the magic of Magic Seats.

With one swift action, Jazz's seats will shift and fold to your every command, allowing you to arrange her interior to suit your needs. She even gives you three different modes to choose from.

In Tall mode, raise her back seat cushions to fit four large suitcases or perhaps a tall shrub sitting upright. In Utility mode, fully collapse her rear seats to make space for your bicycle or just about anything else. And in Long mode, recline her front and rear seat to create a space long enough to fit a surfboard. If you're not into surfing, try a pair of skis. Or maybe hockey is more your thing. Well, anyway you get the point.