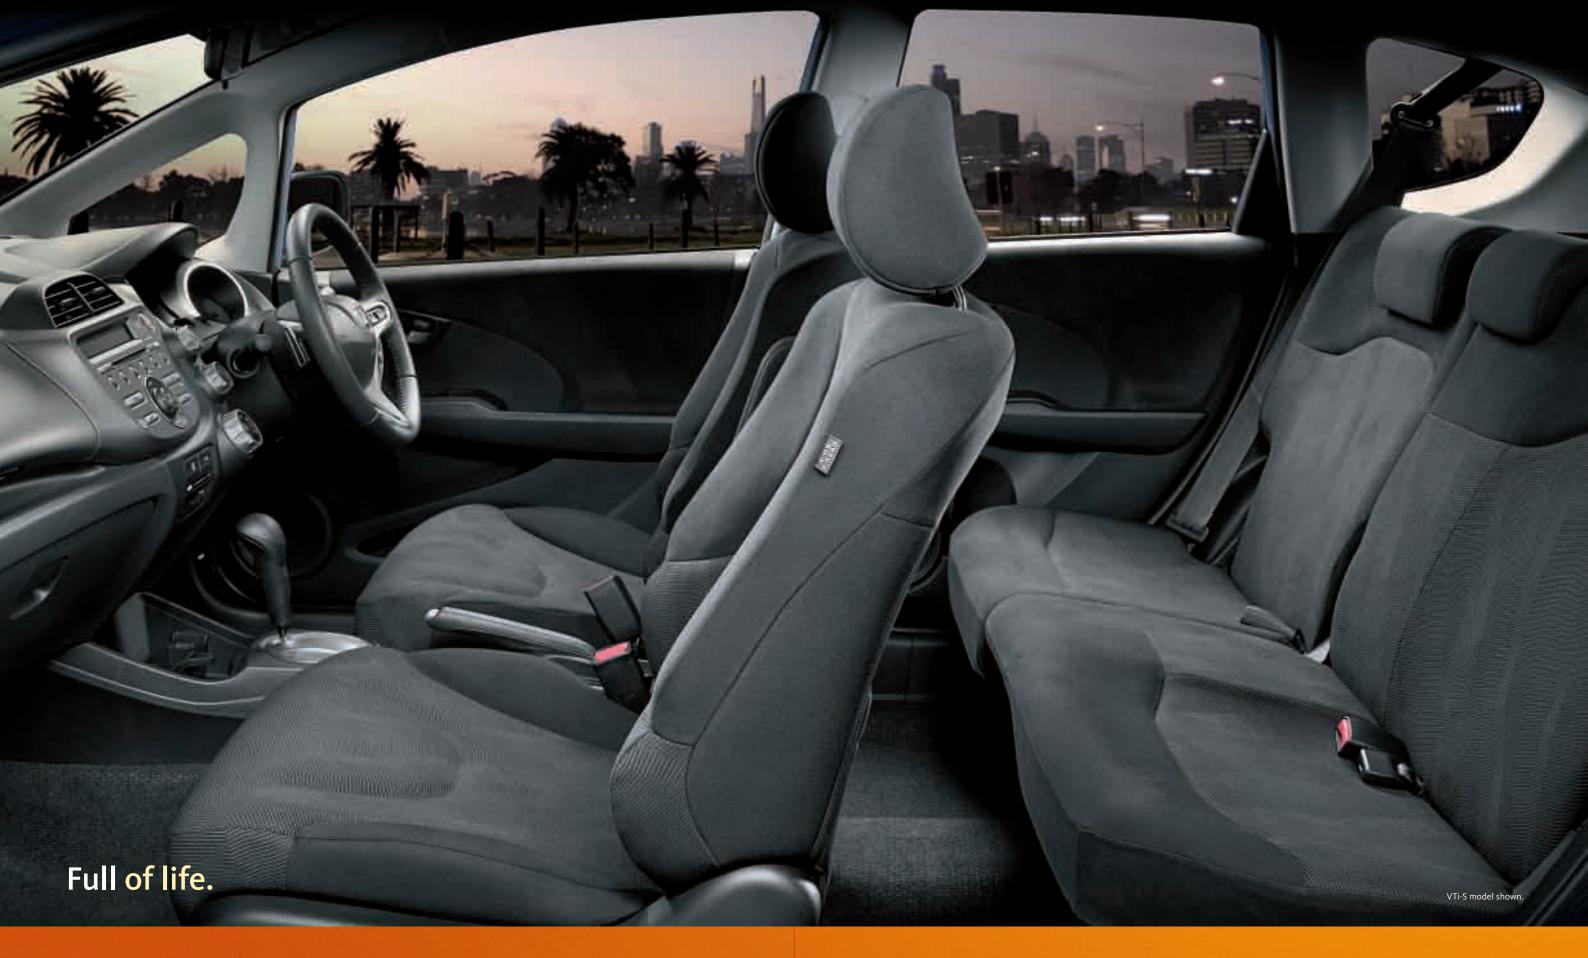

will definitely thank her for) and, of course, wider windows that reveal more of the outside world are enough to make you feel a tad spoilt. Another thing that strikes you about her interior, is the space. How can she hide so much room in that tiny figure of hers?

the journey. So provided that no one decides to play any of those annoying road trip games, you can be pretty sure that you're in for a good time.

The ride is smooth, quiet and very comfy. And it's all thanks to Jazz's well designed body. Her solid structure helps eliminate noise and vibration without increasing her overall weight. Now that's something every girl loves to hear. There is one thing though – with all that room and numerous compartments within her cabin, you may need to try to remember where you've stashed your things, especially that skinny soy latté because this Jazz comes with ten cup holders. And no, that's not a misprint. Her double glovebox is sure to come in handy, and so