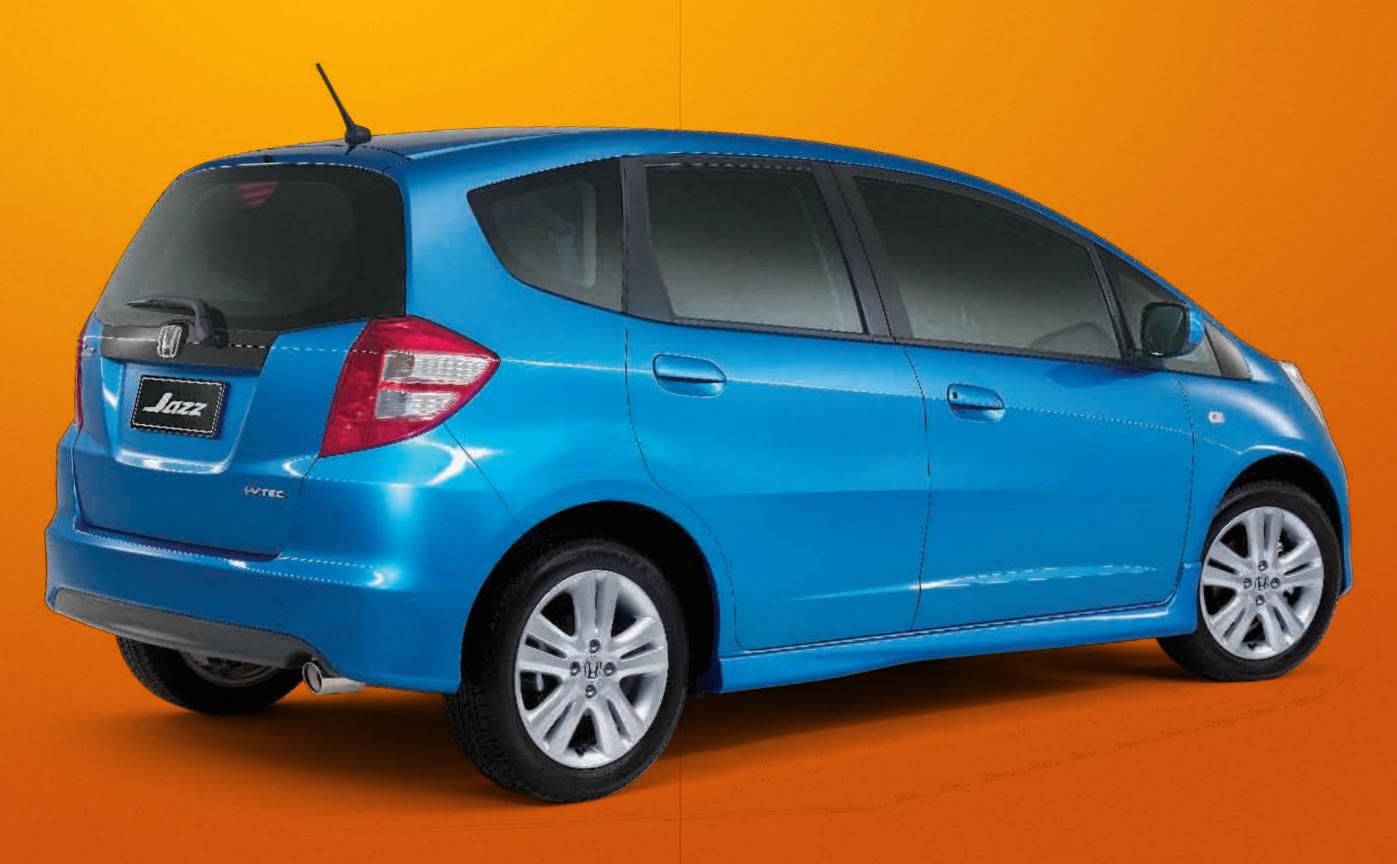

Each Jazz, from the GLi to the VTi and VTi-S, is now smoother and sexier. She's a whole lot sportier too, with enhanced aerodynamics, sharper lines, a wider stance and superior rear suspension. VTi-S Jazz also comes with sexy alloy wheels and front and rear sports bumpers. But just

#### [Our Dream]

To create the *ultimate* small car, with a big heart.

Whoever said the small things in life make the biggest difference might well have been talking about all-new Jazz. From her hidden compartments to her attractive grille, every little feature has an endearing quality all of its own. So you'll fall in love with her, piece by piece.