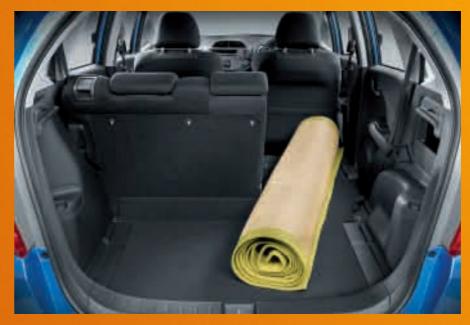

# All the magic of Magic Seats.

With one swift action, Jazz's seats will shift and fold to your every command, allowing you to arrange her interior to suit your needs. She even gives you three different modes to choose from.

In Tall mode, raise her back seat cushions to fit four large suitcases or perhaps a tall shrub sitting upright. In Utility mode, fully collapse her rear seats to make space for your bicycle or just about anything else. And in Long mode, recline her front and rear seat to create a space long enough to fit a surfboard. If you're not into surfing, try a pair of skis. Or maybe hockey is more your thing. Well, anyway you get the point.

Utility mode
With the back seats
down, you'll have all
the room in the world.

Tall mode
Raise her back seat
cushions to fit taller objects.

Long mode

Recline the left seats

to fit long, wide objects

Long mode