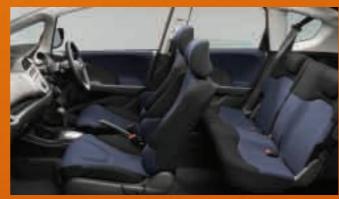

# All the magic of Magic Seats.

With one swift action, Jazz's seats will shift and fold to your every command, allowing you to arrange her interior to suit your needs. She even gives you three different modes to choose from.

In Tall mode, raise her back seat cushions to fit four large suitcases or perhaps a tall shrub sitting upright. In Utility mode, fully collapse her rear seats to make space for your bicycle or just about anything else. And in Long mode, recline her front and rear seat to create a space long enough to fit a surfboard. If you're not into surfing, try a pair of skis. Or maybe hockey is more your thing. Well, anyway you get the point.

Utility mode
With the back seats
down, you'll have all
the room in the world.

Tall mode
Raise her back seat
cushions to fit taller objects.

Long mode

Recline the left seats

to fit long, wide objects

Long mode

Recline the right seat
to fit long, thin objects,

Secret Storage Case
You can hide anything
and everything from everyone.

This is where Jazz gets serious. When it comes to protecting you and your friends (and anyone else within the cabin for that matter), Jazz is full of ingenious safety features to help avoid collisions and minimise any injuries where an accident becomes unavoidable. Her driver and front passenger SRS airbags, Anti-lock Braking System (ABS) and front seatbelt