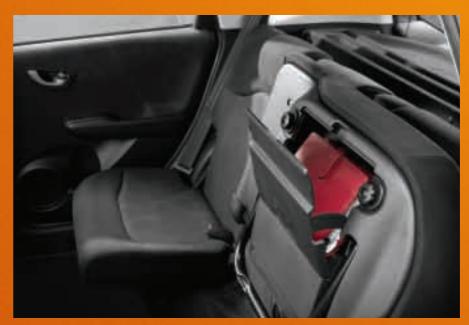

Recline the right seat
to fit long, thin objects,

Secret Storage Case
You can hide anything
and everything from everyone.

This is where Jazz gets serious. When it comes to protecting you and your friends (and anyone else within the cabin for that matter), Jazz is full of ingenious safety features to help avoid collisions and minimise any injuries where an accident becomes unavoidable. Her driver and front passenger SRS airbags, Anti-lock Braking System (ABS) and front seatbelt