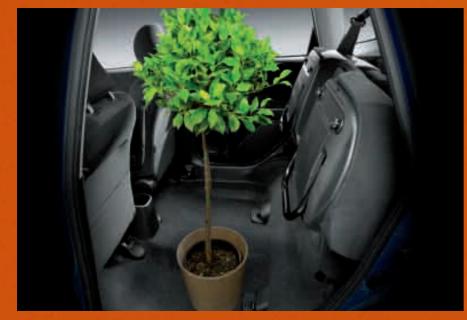

# All the magic of Magic Seats.

With one swift action, Jazz's seats will shift and fold to your every command, allowing you to arrange her interior to suit your needs. She even gives you three different modes to choose from.

In Tall mode, raise her back seat cushions to fit four large suitcases or perhaps a tall shrub sitting upright. In Utility mode, fully collapse her rear seats to make space for your bicycle or just about anything else. And in Long mode, recline her front and rear seat to create a space long enough to fit a surfboard. If you're not into surfing, try a pair of skis. Or maybe hockey is more your thing. Well, anyway you get the point.