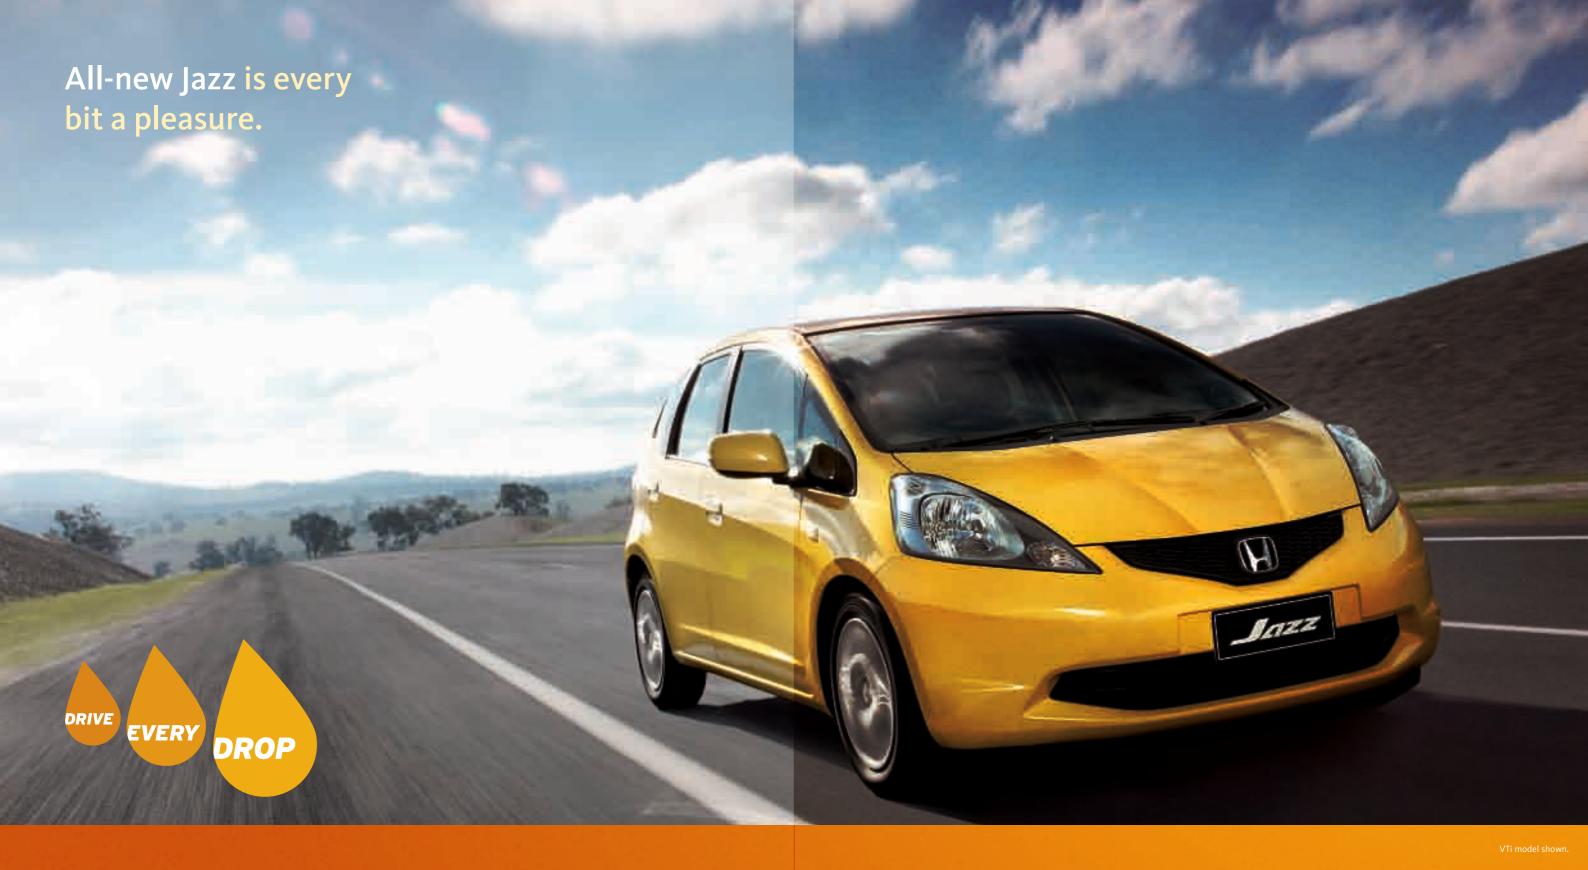

because she's small, it doesn't mean she lacks power.

On the contrary, new Jazz is a lot more powerful than you'd think, with a choice of two athletic yet remarkably fuel efficient engines. With fuel consumption of just 5.8 litres per 100 km², you get the maximum amount of power out of your fuel, or as we say you'll "drive every drop". And it's all thanks to her amazing i-VETC engine.

Now, here's where we get down to the nitty-gritty. Her 1.3 litre i-VTEC engine delivers 73kW of power, while her 1.5 litre i-VTEC engine delivers 88kW, making her among the most powerful in her class.