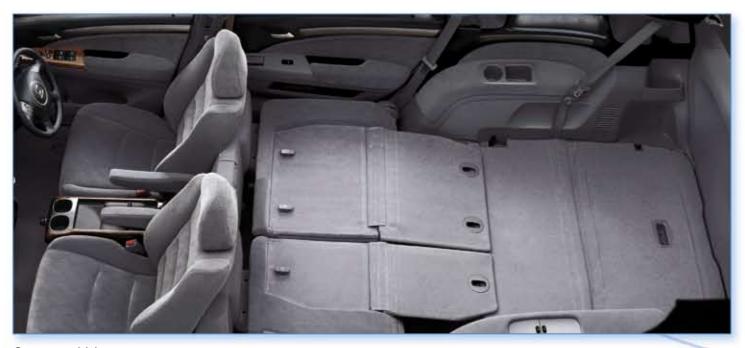

The Odyssey and Odyssey Luxury are also equipped with what we like to call 'Magical Seats'. This remarkable feature allows the Odyssey's third row seats to be folded flat in the event that you may need additional storage space. The Odyssey's Magical Seats are manually operated, while in the Odyssey Luxury they can be quickly activated with a simple flick of a switch.

A world of features await you inside the Honda Odyssey.

Curtain airbags available in Odyssey Luxury model.\* Overseas model shown.

Odyssey Luxury model shown.\*