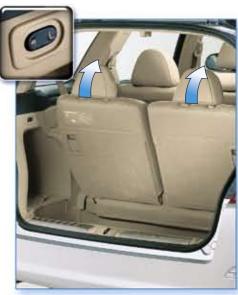

The Odyssey and Odyssey Luxury are also equipped with what we like to call 'Magical Seats'. This remarkable feature allows the Odyssey's third row seats to be folded flat in the event that you may need additional storage space. The Odyssey's Magical Seats are manually operated, while in the Odyssey Luxury they can be quickly activated with a simple flick of a switch.

A world of features await you inside the Honda Odyssey.

Curtain airbags available in Odyssey Luxury model.\* Overseas model shown.

Odyssey Luxury model shown.\*