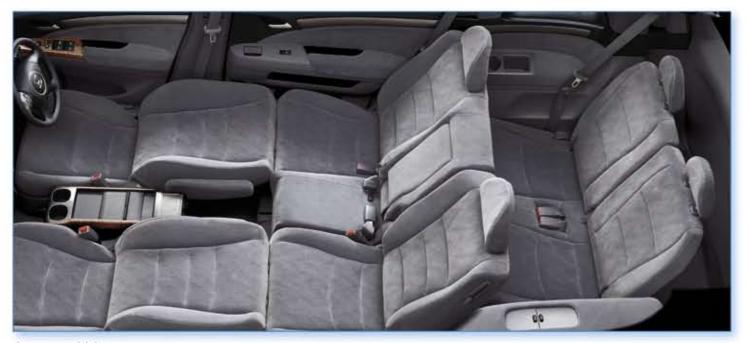

# How can it be smaller on the outside but bigger on the inside?

Don't be deceived by the sleek look of the Honda Odyssey. It has more internal space than you think despite its low sporty stance. Yes, it defies conventional logic, thanks to its world class design.

nose while creating more leg room for the driver and passengers in the roomy cabin.

The ingenious low-floor construction of the Odyssey gives you extra headroom inside. Lower height and more headroom? Now that's logic-defying.

The Odyssey fuel tank has been designed to measure just 150 mm in height yet still retains its 65 litre capacity. This significantly lowers the second-row seat height and again creates more space, perfect for whatever cargo you choose to carry.

Overall, the Odyssey's intelligent design gives you more room to sit back, relax and enjoy the journey.

Revolutionary fuel tank design.

The i-VTEC engine design is compact, which allows for a shorter vehicle

Overseas model shown.

D

Π

Leather<sup>†</sup> standard in Odyssey Luxury model only.

Odyssey Luxury model shown. †Leather interior includes some PVC vinyl material.