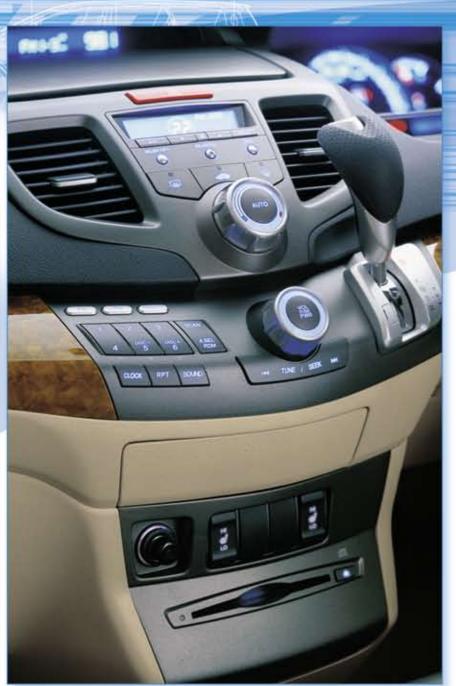

Odyssey's sleek climate control and audio system.\*

In fact, the Odyssey and Odyssey Luxury are so appealing that we insisted on installing a security alarm system into every vehicle.

As you can see, both models are advanced when it comes to features. And speaking of 'advanced', wait until you see the futuristic dashboard inside. It may be sleekly designed but the Honda Odyssey's space-age dashboard also has an incredible range of controls, all within easy reach of the driver.