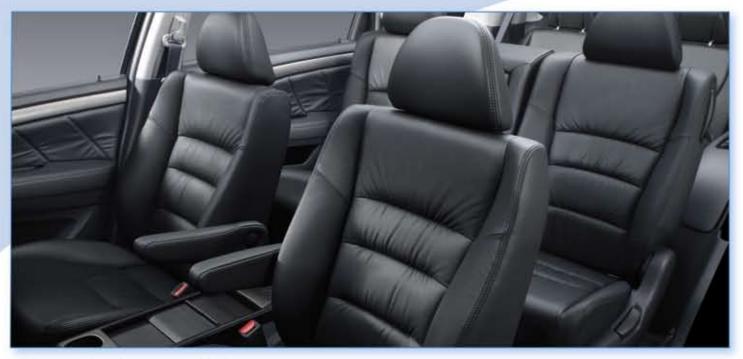

The Honda Odyssey is a culmination of this and much much more.

This impressive automotive technology is available in two different models: the Odyssey and the Odyssey Luxury.

Both models have a range of standard features which take comfort and sophistication to a high level. The Odyssey and Odyssey Luxury boast stylish woodgrain look panelling, climate control air conditioning, power windows and even the added convenience of 8 separate cup holders. The Odyssey Luxury has additional features which contribute to its reputation as a truly superior sports wagon. These include heated front seats, sumptuous ivory or black leather interior<sup>†</sup> and a 6 CD stacker. Quite clearly, when it comes to comfort, no small detail has been overlooked.

And if you think that's impressive, take a moment to consider what the Odyssey Luxury model has to offer. It comes equipped with an electric sunroof, sumptuous ivory or black leather interior, with heated front seats, power assisted driver's seat, curtain SRS airbags for all three rows and a 6 CD stacker.

A world of features await you inside the Honda Odyssey.

Curtain airbags available in Odyssey Luxury model.\* Overseas model shown.

Odyssey Luxury model shown.\*