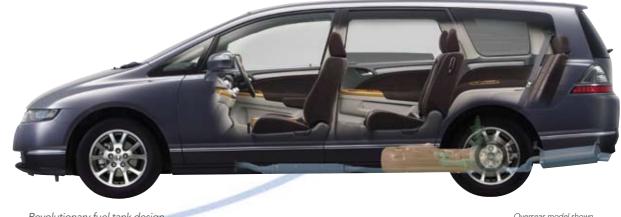

# How can it be smaller on the outside but bigger on the inside?

Don't be deceived by the sleek look of the Honda Odyssey. It has more internal space than you think despite its low sporty stance. Yes, it defies conventional logic, thanks to its world class design.

nose while creating more leg room for the driver and passengers in the roomy cabin.

The ingenious low-floor construction of the Odyssey gives you extra headroom inside. Lower height and more headroom? Now that's logic-defying.

The Odyssey fuel tank has been designed to measure just 150 mm in height yet still retains its 65 litre capacity. This significantly lowers the second-row seat height and again creates more space, perfect for whatever cargo you choose to carry.

Overall, the Odyssey's intelligent design gives you more room to sit back, relax and enjoy the journey.

Revolutionary fuel tank design.

The i-VTEC engine design is compact, which allows for a shorter vehicle