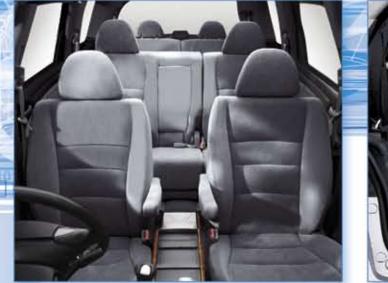

#### Let the Odyssey begin.

The Honda Odyssey sets the standard. Unlike previous 7 seaters on the market, the Honda Odyssey offers as much style as it does space. We are offering a high standard of driver enjoyment and vehicle sophistication.

The Honda Odyssey is a culmination of this and much much more.

This impressive automotive technology is available in two different models: the Odyssey and the Odyssey Luxury.

Both models have a range of standard features which take comfort and sophistication to a high level. The Odyssey and Odyssey Luxury boast stylish woodgrain look panelling, climate control air conditioning, power windows and even the added convenience of 8 separate cup holders. The Odyssey Luxury has additional features which contribute to its reputation as a truly superior sports wagon. These include heated front seats, sumptuous ivory or black leather interior<sup>†</sup> and a 6 CD stacker. Quite clearly, when it comes to comfort, no small detail has been overlooked.

Odyssey model shown.