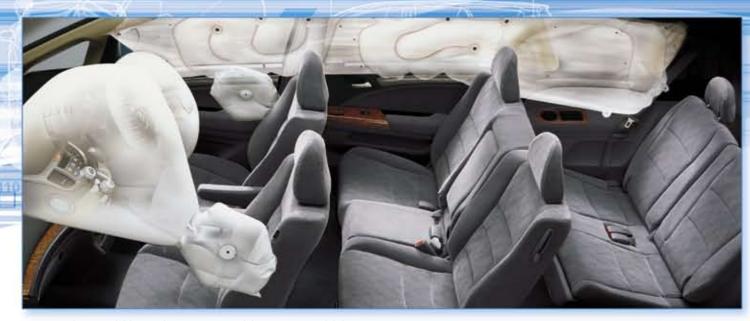

Of course we understand that your safety is paramount, which is why the Odyssey and Odyssey Luxury come equipped with driver and front passenger front and side SRS airbags, ABS and front seatbelt and buckle pretensioners. For added peace-of-mind, the Odyssey Luxury model also features curtain SRS airbags for all three rows of seats. As you can see, the Honda Odyssey has created a high standard of design.

A world of features await you inside the Honda Odyssey.

Curtain airbags available in Odyssey Luxury model.\* Overseas model shown.

Odyssey Luxury model shown.\*

Both models feature driver and front passenger front and side SRS airbags, as well as progressive crumple zones for your added protection.

all three rows of seats.

Odyssey Luxury offers even more reassurance with curtain SRS airbags for