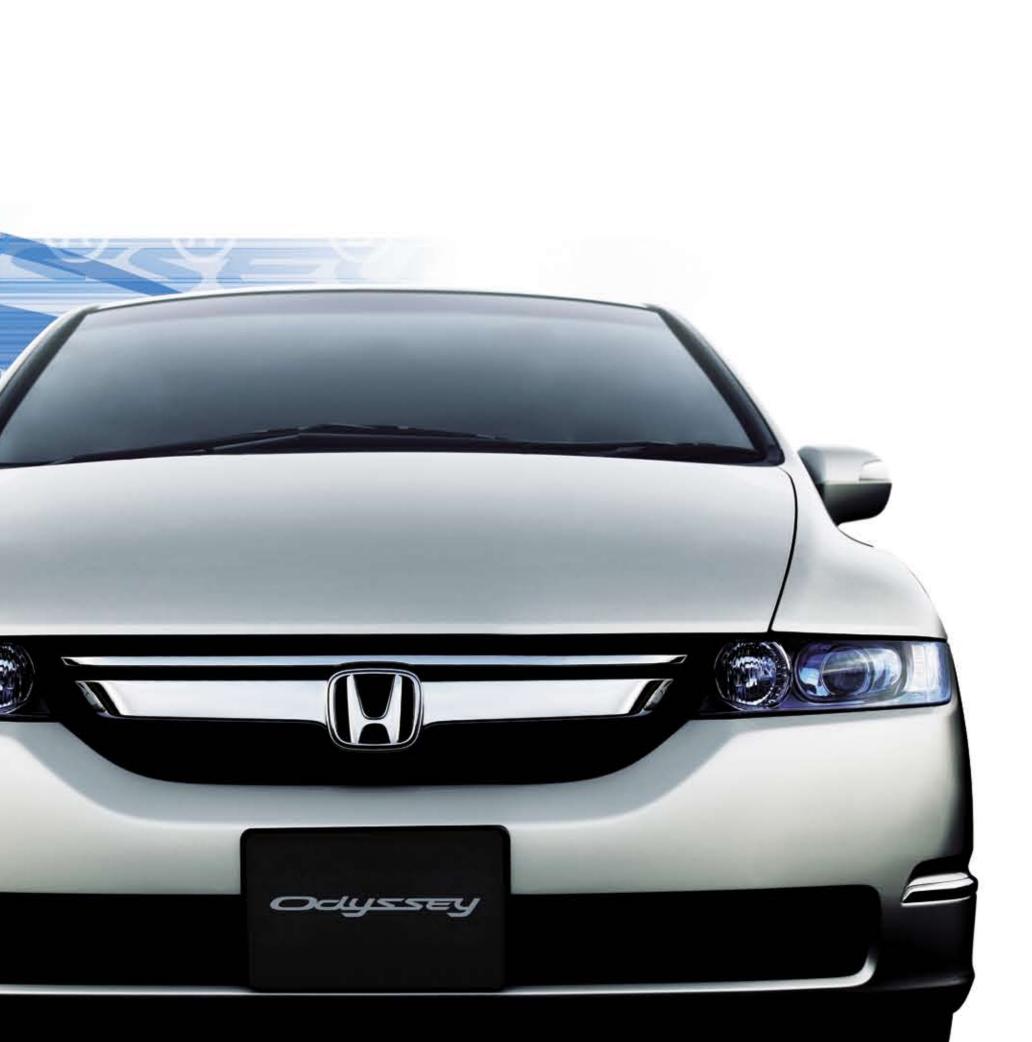

#### Let the Odyssey begin.

The Honda Odyssey sets the standard. Unlike previous 7 seaters on the market, the Honda Odyssey offers as much style as it does space. We are offering a high standard of driver enjoyment and vehicle sophistication.

The Honda Odyssey is a culmination of this and much much more.

This impressive automotive technology is available in two different models: the Odyssey and the Odyssey Luxury.

Both models have a range of standard features which take comfort and sophistication to a high level. The Odyssey and Odyssey Luxury boast stylish woodgrain look panelling, climate control air conditioning, power windows and even the added convenience of 8 separate cup holders. The Odyssey Luxury has additional features which contribute to its reputation as a truly superior sports wagon. These include heated front seats, sumptuous ivory or black leather interior<sup>†</sup> and a 6 CD stacker. Quite clearly, when it comes to comfort, no small detail has been overlooked.

Odyssey model shown.