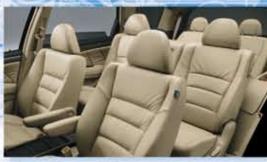

Odyssey Luxury show

#### Let the Odyssey begin.

The Honda Odyssey sets the standard. Unlike previous 7 seaters on the market, the Honda Odyssey offers as much style as it does space. We are offering a high standard of driver enjoyment and vehicle sophistication.

The Honda Odyssey is a culmination of this and much much more.

This impressive automotive technology is available in two different models: the Odyssey and the Odyssey Luxury.

Both models have a range of standard features which take comfort and sophistication to a high level. The Odyssey and Odyssey Luxury boast stylish woodgrain look panelling, climate control air conditioning, power windows and even the added convenience of 8 separate cup holders. The Odyssey Luxury has additional features which contribute to its reputation as a truly superior sports wagon. These include heated front seats, sumptuous ivory or black leather interior<sup>†</sup> and a 6 CD stacker. Quite clearly, when it comes to comfort, no small detail has been overlooked.