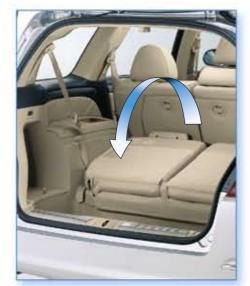

The Odyssey and Odyssey Luxury are also equipped with what we like to call 'Magical Seats'. This remarkable feature allows the Odyssey's third row seats to be folded flat in the event that you may need additional storage space. The Odyssey's Magical Seats are manually operated, while in the Odyssey Luxury they can be quickly activated with a simple flick of a switch.

A world of features await you inside the Honda Odyssey.

Curtain airbags available in Odyssey Luxury model.\* Overseas model shown.

Odyssey Luxury model shown.\*