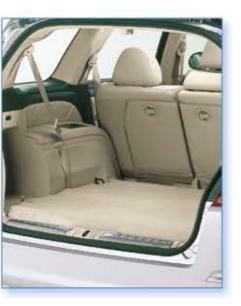

The Odyssey fuel tank has been designed to measure just 150 mm in height yet still retains its 65 litre capacity. This significantly lowers the second-row seat height and again creates more space, perfect for whatever cargo you choose to carry.

Overall, the Odyssey's intelligent design gives you more room to sit back, relax and enjoy the journey.

Revolutionary fuel tank design.

The i-VTEC engine design is compact, which allows for a shorter vehicle