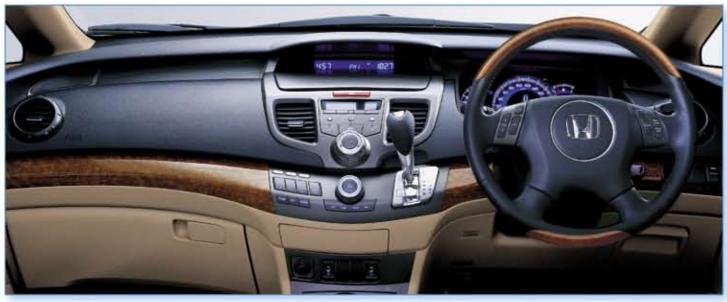

Arriving at your destination will take on a whole new level of enjoyment. Why simply turn up, when you can turn heads?

Odyssey Luxury model shown.

Futuristic 3D look instrument panel.\*

Woodgrain look panelling standard on Odyssey.\*

Odyssey's sleek climate control and audio system.\*

In fact, the Odyssey and Odyssey Luxury are so appealing that we insisted on installing a security alarm system into every vehicle.

As you can see, both models are advanced when it comes to features. And speaking of 'advanced', wait until you see the futuristic dashboard inside. It may be sleekly designed but the Honda Odyssey's space-age dashboard also has an incredible range of controls, all within easy reach of the driver.