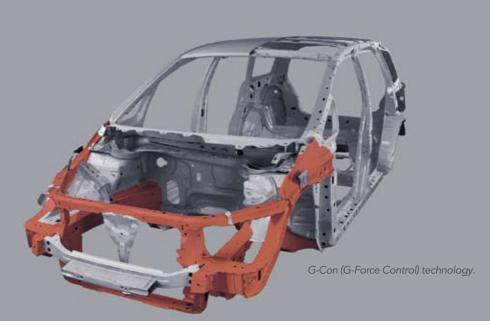

Each Honda Odyssey is installed with exclusive Honda G-Con (G-Force Control) technology to ensure maximum safety. In fact, we're so serious about safety, that we have the world's first indoor omnidirectional crash test facility. This facility enables us to run comprehensive crash tests and develop vehicles which are able to withstand great impact in collisions.