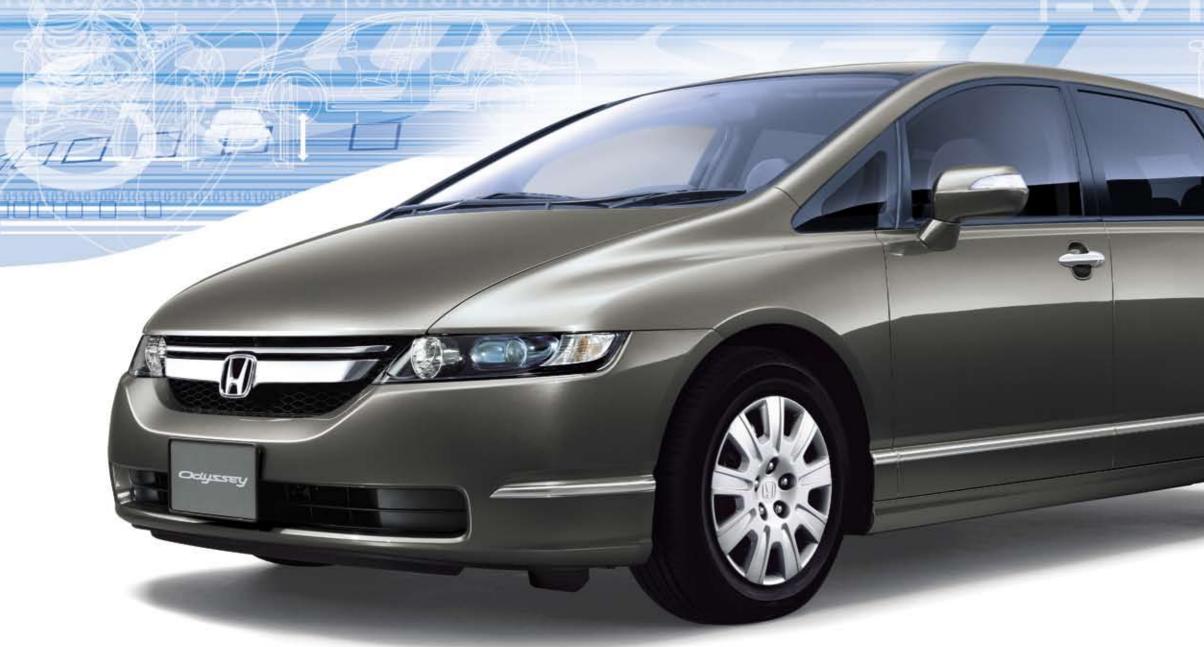

# How can it be smaller on the outside but bigger on the inside?

Don't be deceived by the sleek look of the Honda Odyssey. It has more internal space than you think despite its low sporty stance. Yes, it defies conventional logic, thanks to its world class design.

nose while creating more leg room for the driver and passengers in the roomy cabin.

The ingenious low-floor construction of the Odyssey gives you extra headroom inside. Lower height and more headroom? Now that's logic-defying.

Overseas model shown.

D

Π

Leather<sup>†</sup> standard in Odyssey Luxury model only.

Odyssey Luxury model shown. †Leather interior includes some PVC vinyl material.