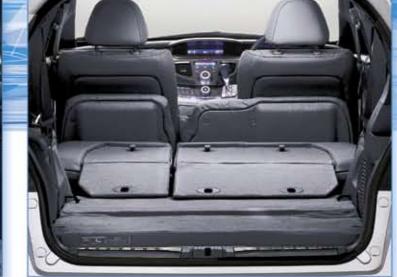

The Odyssey and Odyssey Luxury are also equipped with what we like to call 'Magical Seats'. This remarkable feature allows the Odyssey's third row seats to be folded flat in the event that you may need additional storage space. The Odyssey's Magical Seats are manually operated, while in the Odyssey Luxury they can be quickly activated with a simple flick of a switch.

A world of features await you inside the Honda Odyssey.

Curtain airbags available in Odyssey Luxury model.\* Overseas model shown.

Odyssey Luxury model shown.\*