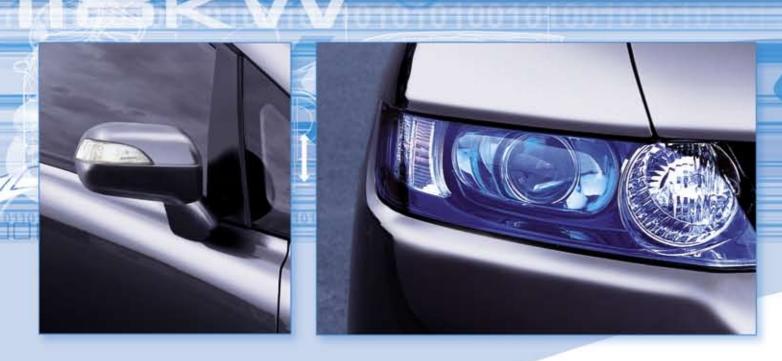

Forget family cars that look like bricks, instead indulge in the cutting edge urban design of the new Honda Odyssey. It exudes style with its low, smart front expression and its powerful, flared front fenders.

Arriving at your destination will take on a whole new level of enjoyment. Why simply turn up, when you can turn heads?

Odyssey Luxury model shown.

Futuristic 3D look instrument panel.\*

Woodgrain look panelling standard on Odyssey.\*