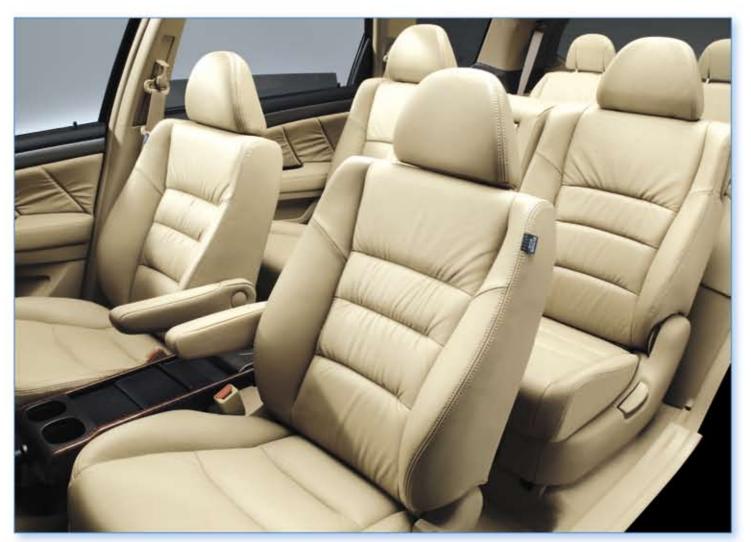

The Honda Odyssey is a culmination of this and much much more.

This impressive automotive technology is available in two different models: the Odyssey and the Odyssey Luxury.

Both models have a range of standard features which take comfort and sophistication to a high level. The Odyssey and Odyssey Luxury boast stylish woodgrain look panelling, climate control air conditioning, power windows and even the added convenience of 8 separate cup holders. The Odyssey Luxury has additional features which contribute to its reputation as a truly superior sports wagon. These include heated front seats, sumptuous ivory or black leather interior<sup>†</sup> and a 6 CD stacker. Quite clearly, when it comes to comfort, no small detail has been overlooked.

And if you think that's impressive, take a moment to consider what the Odyssey Luxury model has to offer. It comes equipped with an electric sunroof, sumptuous ivory or black leather interior, with heated front seats, power assisted driver's seat, curtain SRS airbags for all three rows and a 6 CD stacker.

Overseas model shown.

D

Π

Leather<sup>†</sup> standard in Odyssey Luxury model only.

Odyssey Luxury model shown. †Leather interior includes some PVC vinyl material.