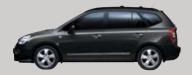

# Body colours and wheels

Rondo7 gives you a choice of colour finishes to ensure you make your own style statement.

Clear White (1D)

Fine Silver (7S)

Black Cherry (9H)

Urban Grey (1U)

205 / 65 R15" Steel Wheel (LX)