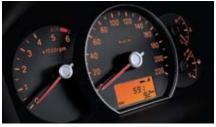

**Cluster:** The gauge cluster is designed to be easy to see while driving, with instruments carefully located and able to be seen at a glance. The sporty look and Kia signature red-orange illumination underlines the athletic characteristics of the Rondo?.