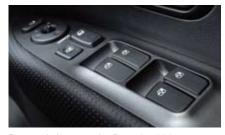

**Power window console:** From the driving seat you can open and close all four windows as well as making adjustments to the door mirrors at the touch of a button, all from the convenience of the door-located armrest.

**Power windows:** Power windows save effort, located on all side doors.

**Heated outside power mirrors:** Both near and offside door mirrors can be adjusted from the driver's doormounted armrest. In addition you can activate the heated glass function to eliminate condensation or ice from the mirror.