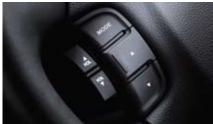

Steering wheel audio remote controller: Convenient access to audio functions for greater convenience with one-touch mute, mode change and volume turning capability (EX, EX-L only).

Sunglasses holder: The Rondo7 offers safe and practical storage options. A sunglasses holder is within reach of the driver, conveniently located on the front roof console.