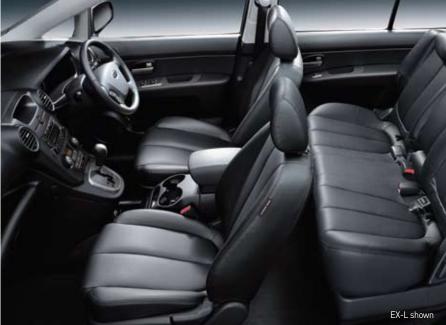

#### Get on board with the Rondo7

Comfort as standard
The seating is comfortable and spacious in any of its many permutations, with head-restraints on every seat

Innovation and ingenuity are paramount in a car that simply shouts practicality. And there's plenty of room to go around in the Rondo7. It features some of the most competitive head, shoulder, and leg room in the market. You'll sense freedom when you step inside. Special attention has been paid to the space for entering and exiting the Rondo7, with extra headroom and scope to manoeuvre. The interior is both sophisticated and open with an airy feel created by the choice of trim and maximum natural light. With the addition of moodlighting and high quality materials you'll savour the sporty yet elegant atmosphere. Practical storage is located in four

main areas of the vehicle for maximum utility, a sign of the innovation Rondo7 brings to the market. From utilising the underfloor area in the luggage zone to the clever centre console design, Kia has created new space. There are underseat trays in the front, a large glove compartment, bottle and cup holders and storage boxes front and rear, door pockets and a sunglasses case for the driver. That's space age thinking.

When it comes to relaxation, the Rondo7 doesn't take a "back seat" to any competitor in its class. Rear power outlets, vents, creative storage space, lighting and countless other amenities enhance the rear passenger riding experience. In the front the cockpit has been designed to provide generous driver space with ergonomic and convenient access to the controls.