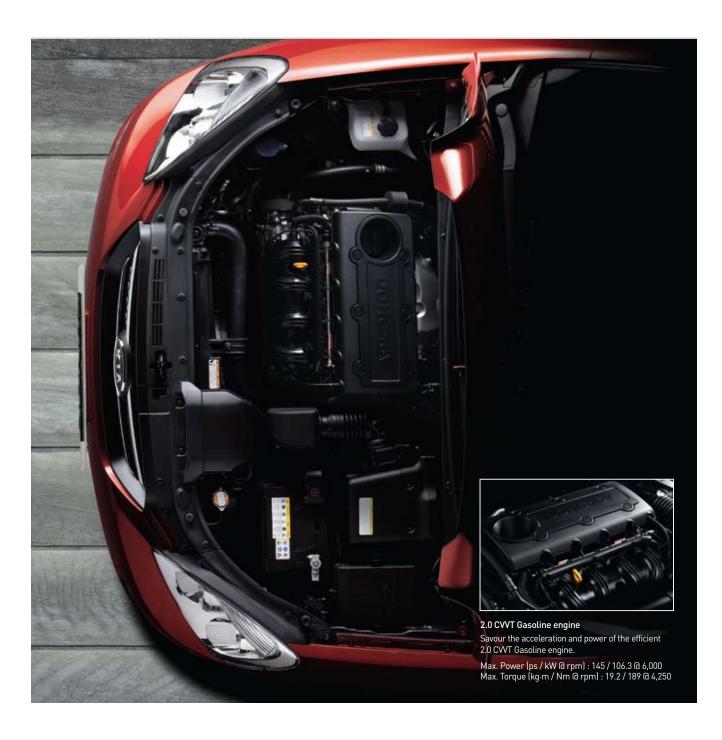

## Powerful performance and precision

The art and science of Kia's engine technology has created an engine which is packed with power yet quiet and fuel efficient. The Rondo7 houses a state-of-the-art engine – the 2.0 CWT Gasoline engine – mated with advanced gearshifting mechanisms for a smooth ride and handling. The 4-speed automatic transmission offers fully-automatic gear changes or driver-controlled Tiptronic sequential manual gear selection. The 5-speed manual transmission is equipped with advanced mechanisms for smoother clutch operation, enhanced pedal sensitivity and improved efficiency enabling effortless gearshifts without a hitch. The gear

#### 2.0 CVVT Gasoline engine

Displacement

Max. Power 145 ps (106.3 kW) @ 6,000 rpm

Max. Torque

19.2 kg m (189 Nm) @ 4,250 rpm