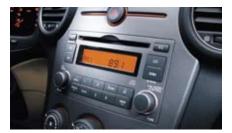

# So unexpectedly convenient...

In-dash CD + AUX input: The purpose-built Kia stereo system enhances the centre console display, with signature red-orange illumination. You have the option to listen to CDs or to plug in an MP3 player through built-in AUX input.