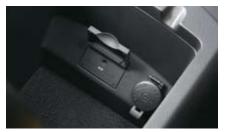

**AUX connection:** The built-in AUX socket allows you to connect a compatible MP3 player or other audio-visual device and play audio direct through the in-car speaker system, and is discreetly covered to protect it from dust and dirt.

Steering wheel audio remote controller: Convenient access to audio functions for greater convenience with one-touch mute, mode change and volume turning capability (EX, EX-L only).

Sunglasses holder: The Rondo7 offers safe and practical storage options. A sunglasses holder is within reach of the driver, conveniently located on the front roof console.