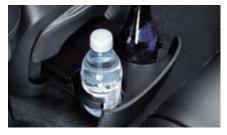

main areas of the vehicle for maximum utility, a sign of the innovation Rondo7 brings to the market. From utilising the underfloor area in the luggage zone to the clever centre console design, Kia has created new space. There are underseat trays in the front, a large glove compartment, bottle and cup holders and storage boxes front and rear, door pockets and a sunglasses case for the driver. That's space age thinking.