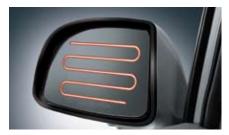

**Power windows:** Power windows save effort, located on all side doors.

**Heated outside power mirrors:** Both near and offside door mirrors can be adjusted from the driver's doormounted armrest. In addition you can activate the heated glass function to eliminate condensation or ice from the mirror.