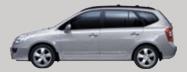

# Body colours and wheels

Rondo7 gives you a choice of colour finishes to ensure you make your own style statement.

Clear White (1D)

Fine Silver (7S)

Black Cherry (9H)

Urban Grey (1U)

205 / 65 R15" Steel Wheel (LX)