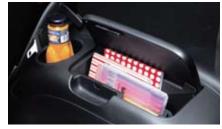

main areas of the vehicle for maximum utility, a sign of the innovation Rondo7 brings to the market. From utilising the underfloor area in the luggage zone to the clever centre console design, Kia has created new space. There are underseat trays in the front, a large glove compartment, bottle and cup holders and storage boxes front and rear, door pockets and a sunglasses case for the driver. That's space age thinking.

**Glove box:** The glove compartment is a sensible storage area with multi-compartments for storing documents and other items.

Seat under-tray: You may think space under the passenger seat would be wasted. Not in Rondo7, where a convenient pull-out storage tray can be found, perfect for storing maps and valuables away from prying eyes.