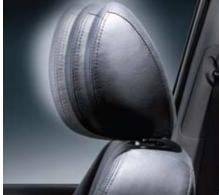

## Confident driving begins...

knowing you and your passengers are protected, and Rondo7 is an

- 1. Active head-restraints (EX-L only)
- 2. Front and rear disc brakes
- 3. Electronic Stability Program (ESP)

active head-restraints for force-specific and area-specific protection throughout the cabin.