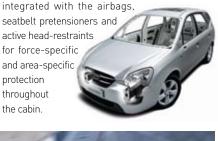

There's nothing passive about our commitment to safety excellence. We're so vigilant about safety, that even our passive safety mechanisms have never been more active. Through continuous intensive research and development of the bodyshell, structure and chassis of the Rondo7, Kia has embedded a level of immunity against collision-effected injury. When combined with dual front, side and full-length curtain airbags (EX-L trim only), as well as other 360-degree safety features, this car can provide the elevated level of assurance and passenger confidence that have become increasingly associated with the Kia brand. Precision-feel rack and pinion steering,

active head-restraints for force-specific and area-specific protection throughout the cabin.