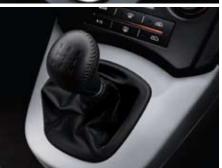

omatic gear changes or driver-controlled Tiptronic sequential manual gear selection. The 5-speed manual transmission is equipped with advanced mechanisms for smoother clutch operation, enhanced pedal sensitivity and improved efficiency enabling effortless gearshifts without a hitch. The gear

levers add to the advanced, sports appeal of the interior with a metallic finish to complement the clusters and console equipment. A rigid body shell not only reduces vibration and the harshness of the ride, it provides enhanced safety and crash protection. The fully independent suspension systems and hydraulic powerassisted steering system deliver responsive handling and a supple ride to make Rondo7 one of the most comfortable drives around.



- 1. Automatic transmission
- 2. Manual transmission







## Confident driving begins...

knowing you and your passengers are protected, and Rondo7 is an



- 1. Active head-restraints (EX-L only)
- 2. Front and rear disc brakes
- 3. Electronic Stability Program (ESP)

There's nothing passive about our commitment to safety excellence. We're so vigilant about safety, that even our passive safety mechanisms have never been more active. Through continuous intensive research and development of the bodyshell, structure and chassis of the Rondo7, Kia has embedded a level of immunity against collision-effected injury. When combined with dual front, side and full-length curtain airbags (EX-L trim only), as well as other 360-degree safety features, this car can provide the elevated level of assurance and passenger confidence that have become increasin