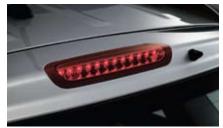

**High-mounted stop lamp:** Ensure you're seen by other road users with the high-mounted stop lamp. Located behind the rear windscreen, it ensures that your brake lights aren't hindered by road spray or mud.