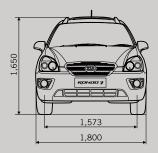

### Specifications

| Dimensions [mm]                      |               |                 |       |                       |       |
|--------------------------------------|---------------|-----------------|-------|-----------------------|-------|
| Overall length                       | 4,545         | Overhang (Rear) | 910   | 1st Shoulder room     | 1,464 |
| Overall width                        | 1,800         | Interior length | 2,562 | 2nd Shoulder room     | 1,445 |
| Overall height (Including roof rack) | 1,650 (1,720) | Interior width  | 1,500 | 3rd Shoulder room     | 1,301 |
| Wheelbase                            | 2,700         | Interior height | 1,265 | 1st Leg room          | 1,042 |
| Wheeltread (Front)                   | 1,573         | 1st Head room   | 1,043 | 2nd Leg room          | 975   |
| Wheeltread (Rear)                    | 1,569         | 2nd Head room   | 1,015 | 3rd Leg room          | 800   |
| Overhang (Front)                     | 935           | 3rd Head room   | 887   | Min. Ground clearance | 156   |