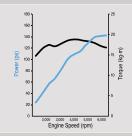

#### 2.0 CVVT Gasoline engine

Displacement

Max. Power 145 ps (106.3 kW) @ 6,000 rpm

Max. Torque

19.2 kg m (189 Nm) @ 4,250 rpm