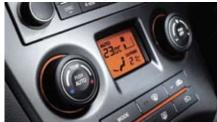

# So unexpectedly convenient...

In-dash CD + AUX input: The purpose-built Kia stereo system enhances the centre console display, with signature red-orange illumination. You have the option to listen to CDs or to plug in an MP3 player through built-in AUX input.

Fully automatic climate control system: Automatic climate control air-conditioning will ensure you're perfectly comfortable inside the cabin whatever the weather outside. Set the controls to your preferred temperature and the cabin climate will adjust automatically (EX-L).