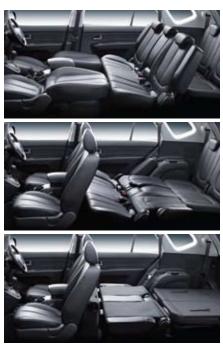

## Let me count the ways...

At more than 4.5 metres in length, Rondo7 provides all the space you need for your family and your leisure pursuits.

- 1. 1st-row bed flat
- 2. 2nd-row bed flat
- 3. 2nd, 3rd-row cargo flat

...that we can make sure the Rondo7 meets your every need. It optimises the functions you need the most from both a family car and an SUV, providing smarter and more efficient travel. Versatility begins with multiple seating variations that allow you to select one of many creative layouts to deliver the space, shape and accommodation of your choice. Multiple positioning of the 7-seat layout delivers both the most adaptable and rational arrangements imaginable. Bed flat, split-fold, or cargo flat capabilities mean you can transport large items, extremely long items – or just stretch out in the full, horizontal comfort of your own vehicle.

The SUV-inspired design creates a spacious loading area. With the third row seats folded you have 898 litres of space, going up to 2,083 litres with 2nd and 3rd rows folded.