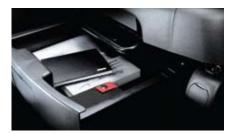

**Glove box:** The glove compartment is a sensible storage area with multi-compartments for storing documents and other items.

Seat under-tray: You may think space under the passenger seat would be wasted. Not in Rondo7, where a convenient pull-out storage tray can be found, perfect for storing maps and valuables away from prying eyes.