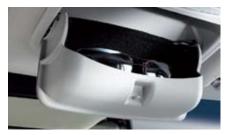

Steering wheel audio remote controller: Convenient access to audio functions for greater convenience with one-touch mute, mode change and volume turning capability (EX, EX-L only).

Sunglasses holder: The Rondo7 offers safe and practical storage options. A sunglasses holder is within reach of the driver, conveniently located on the front roof console.