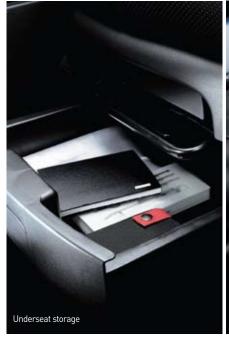

#### Get on board with the Rondo7

Comfort as standard
The seating is comfortable and spacious in any of its many permutations, with head-restraints on every seat

Innovation and ingenuity are paramount in a car that simply shouts practicality. And there's plenty of room to go around in the Rondo7. It features some of the most competitive head, shoulder, and leg room in the market. You'll sense freedom when you step inside. Special attention has been paid to the space for entering and exiting the Rondo7, with extra headroom and scope to manoeuvre. The interior is both sophisticated and open with an airy feel created by the choice of trim and maximum natural light. With the addition of moodlighting and high quality materials you'll savour the sporty yet elegant atmosphere. Practical storage is located in four

main areas of the vehicle for maximum utility, a sign of the innovation Rondo7 brings to the market. From utilising the underfloor area in the luggage zone to the clever centre console design, Kia has created new space. There are underseat trays in the front, a large glove compartment, bottle and cup holders and storage boxes front and rear, door pockets and a sunglasses case for the driver. That's space age thinking.