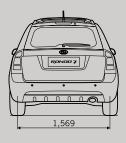

### Specifications

| Dimensions [mm]                      |               |                 |       |                       |       |
|--------------------------------------|---------------|-----------------|-------|-----------------------|-------|
| Overall length                       | 4,545         | Overhang (Rear) | 910   | 1st Shoulder room     | 1,464 |
| Overall width                        | 1,800         | Interior length | 2,562 | 2nd Shoulder room     | 1,445 |
| Overall height (Including roof rack) | 1,650 (1,720) | Interior width  | 1,500 | 3rd Shoulder room     | 1,301 |
| Wheelbase                            | 2,700         | Interior height | 1,265 | 1st Leg room          | 1,042 |
| Wheeltread (Front)                   | 1,573         | 1st Head room   | 1,043 | 2nd Leg room          | 975   |
| Wheeltread (Rear)                    | 1,569         | 2nd Head room   | 1,015 | 3rd Leg room          | 800   |
| Overhang (Front)                     | 935           | 3rd Head room   | 887   | Min. Ground clearance | 156   |