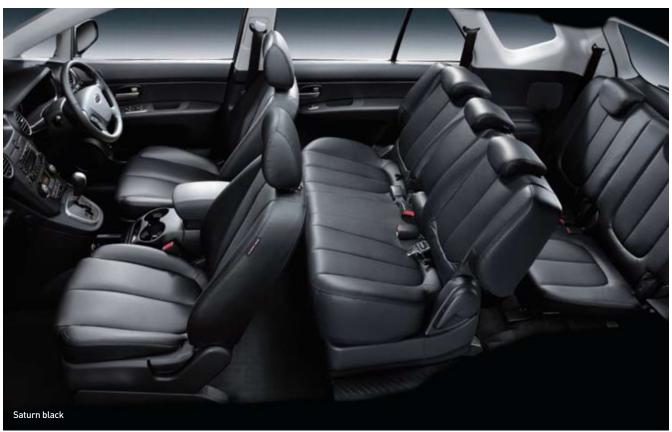

#### Get on board with the Rondo7

Comfort as standard
The seating is comfortable and spacious in any of its many permutations, with head-restraints on every seat

Innovation and ingenuity are paramount in a car that simply shouts practicality. And there's plenty of room to go around in the Rondo7. It features some of the most competitive head, shoulder, and leg room in the market. You'll sense freedom when you step inside. Special attention has been paid to the space for entering and exiting the Rondo7, with extra headroom and scope to manoeuvre. The interior is both sophisticated and open with an airy feel created by the choice of trim and maximum natural light. With the addition of moodlighting and high quality materials you'll savour the sporty yet elegant atmosphere. Practical storage is located in four

main areas of the vehicle for maximum utility, a sign of the innovation Rondo7 brings to the market. From utilising the underfloor area in the luggage zone to the clever centre console design, Kia has created new space. There are underseat trays in the front, a large glove compartment, bottle and cup holders and storage boxes front and rear, door pockets and a sunglasses case for the driver. That's space age thinking.