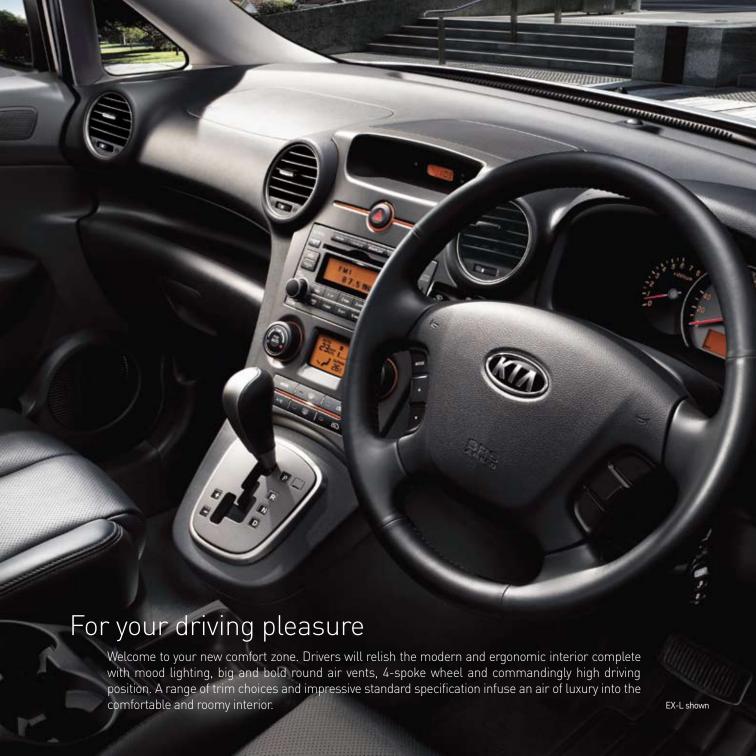

#### Get on board with the Rondo7

Comfort as standard
The seating is comfortable and spacious in any of its many permutations, with head-restraints on every seat

Innovation and ingenuity are paramount in a car that simply shouts practicality. And there's plenty of room to go around in the Rondo7. It features some of the most competitive head, shoulder, and leg room in the market. You'll sense freedom when you step inside. Special attention has been paid to the space for entering and exiting the Rondo7, with extra headroom and scope to manoeuvre. The interior is both sophisticated and open with an airy feel created by the choice of trim and maximum natural light. With the addition of moodlighting and high quality materials you'll savour the sporty yet elegant atmosphere. Practical storage is located in four

When it comes to relaxation, the Rondo7 doesn't take a "back seat" to any competitor in its class. Rear power outlets, vents, creative storage space, lighting and countless other amenities enhance the rear passenger riding experience. In the front the cockpit has been designed to provide generous driver space with ergonomic and convenient access to the controls.

# So unexpectedly convenient...

In-dash CD + AUX input: The purpose-built Kia stereo system enhances the centre console display, with signature red-orange illumination. You have the option to listen to CDs or to plug in an MP3 player through built-in AUX input.

**Cluster:** The gauge cluster is designed to be easy to see while driving, with instruments carefully located and able to be seen at a glance. The sporty look and Kia signature red-orange illumination underlines the athletic characteristics of the Rondo?.