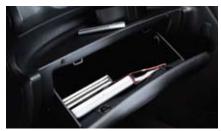

**Glove box:** The glove compartment is a sensible storage area with multi-compartments for storing documents and other items.

Seat under-tray: You may think space under the passenger seat would be wasted. Not in Rondo7, where a convenient pull-out storage tray can be found, perfect for storing maps and valuables away from prying eyes.