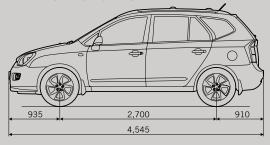

### Specifications

| Dimensions [mm]                      |               |                 |       |                       |       |
|--------------------------------------|---------------|-----------------|-------|-----------------------|-------|
| Overall length                       | 4,545         | Overhang (Rear) | 910   | 1st Shoulder room     | 1,464 |
| Overall width                        | 1,800         | Interior length | 2,562 | 2nd Shoulder room     | 1,445 |
| Overall height (Including roof rack) | 1,650 (1,720) | Interior width  | 1,500 | 3rd Shoulder room     | 1,301 |
| Wheelbase                            | 2,700         | Interior height | 1,265 | 1st Leg room          | 1,042 |
| Wheeltread (Front)                   | 1,573         | 1st Head room   | 1,043 | 2nd Leg room          | 975   |
| Wheeltread (Rear)                    | 1,569         | 2nd Head room   | 1,015 | 3rd Leg room          | 800   |
| Overhang (Front)                     | 935           | 3rd Head room   | 887   | Min. Ground clearance | 156   |