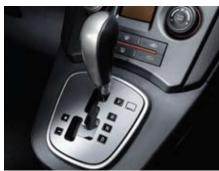

utomatic gear changes or driver-controlled Tiptronic sequential manual gear selection. The 5-speed manual transmission is equipped with advanced mechanisms for smoother clutch operation, enhanced pedal sensitivity and improved efficiency enabling effortless gearshifts without a hitch. The gear

levers add to the advanced, sports appeal of the interior with a metallic finish to complement the clusters and console equipment. A rigid body shell not only reduces vibration and the harshness of the ride, it provides enhanced safety and crash protection. The fully independent suspension systems and hydraulic powerassisted steering system deliver responsive handling and a supple ride to make Rondo7 one of the most comfortable drives around.



- 1. Automatic transmission
- 2. Manual transmission







## Confident driving begins...

knowing you and your passengers are protected, and Rondo7 is an



- 1. Active head-restraints (EX-L only)
- 2. Front and rear disc brakes
- 3. Electronic Stability Program (ESP)

There's nothing passive about our commitment to safety excellence. We're so vigilant about safety, that even our passive safety mechanisms have never been more active. Through continuous intensive research and development of the bodyshell, structure and chassis of the Rondo7, Kia has embedded a level of immunity against collision-effected injury. When combined with dual front, side and full-length curtain airbags (EX-L trim only), as well as other 360-degree safety features, this car can provide the elevated level of assurance and passenger confidence that have become increas