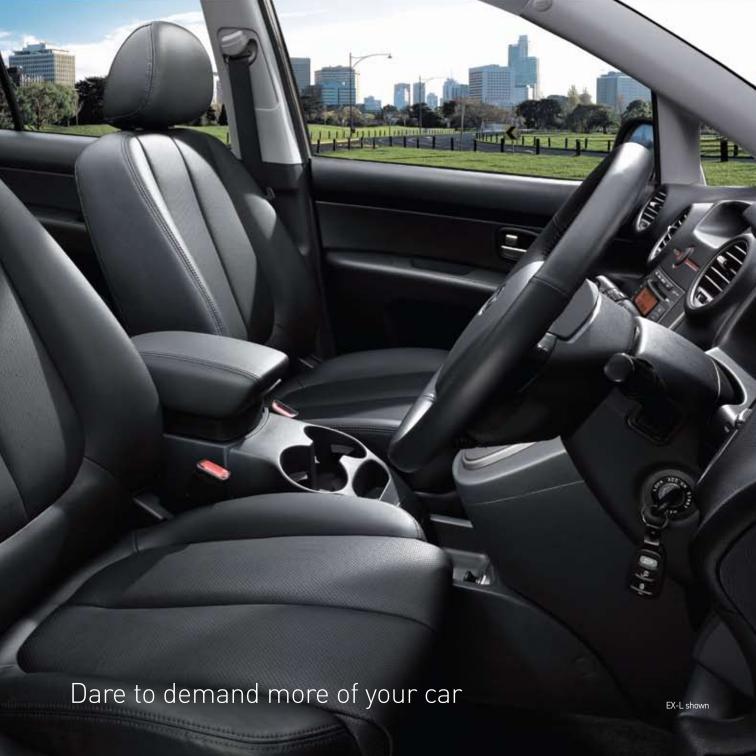

#### Get on board with the Rondo7

Comfort as standard
The seating is comfortable and spacious in any of its many permutations, with head-restraints on every seat

Innovation and ingenuity are paramount in a car that simply shouts practicality. And there's plenty of room to go around in the Rondo7. It features some of the most competitive head, shoulder, and leg room in the market. You'll sense freedom when you step inside. Special attention has been paid to the space for entering and exiting the Rondo7, with extra headroom and scope to manoeuvre. The interior is both sophisticated and open with an airy feel created by the choice of trim and maximum natural light. With the addition of moodlighting and high quality materials you'll savour the sporty yet elegant atmosphere. Practical storage is located in four

When it comes to relaxation, the Rondo7 doesn't take a "back seat" to any competitor in its class. Rear power outlets, vents, creative storage space, lighting and countless other amenities enhance the rear passenger riding experience. In the front the cockpit has been designed to provide generous driver space with ergonomic and convenient access to the controls.

**Power window console:** From the driving seat you can open and close all four windows as well as making adjustments to the door mirrors at the touch of a button, all from the convenience of the door-located armrest.