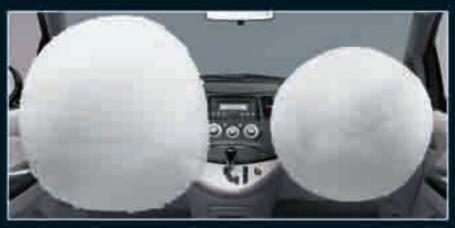

## DRIVER CONFIDENCE

The excitement of driving performance is nothing without peace of mind. Grandle offers comprehensive active and passive safety features to keep you and your passengers at ease, including RISE body design, ABS, EBD, 6 SRS airbags and ELR seatbelts.

## SRS AIRRAGS

Onver and passenger safety is enhanced by 6 SRS airbags. Grandis comes standard with dual-stage driver and front passenger SAS airbags, and standard side (first row seats) and extended curtain. airbags (first and second row seats) protect occupants in the event of a side impact. A collapsible steering column, side impact. beams and anti-intrusion brake pedals have been designed to minimise harm in the event of an accident.