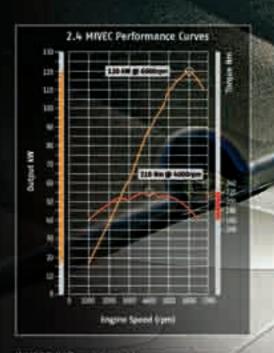

## ENGINE POWER

Mitsubishi's MIVEC (Mitsubishi Innovative Valve timing and lift Electronic Control) engine technology utilises a lightweight variable timing inechanism that perfectly matches engine performance to driving conditions.

At low revs Grandis uses MIVEC technology to increase torque white maintaining traction, even on slippery roads. At high revs the engine intelligently adapts to increase the flow of air to the cylinders, thus increasing power.

This has the advantage of delivering exceptional fuel economy, low exhaust emissions, a quiet drive and superior acceleration and overtaking ability. With 120kW power output, the MIVEC engine gives the Grandia exceptional acceleration not usually found in larger people movers.

PERFORMANCI

 POWER (DIN)
 120kW @ 6000rpm

 TOROUE (DIN)
 216Nm @ 4000rpm