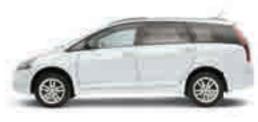

#### **GRANDIS VRX**

Grandis VRX offers the ultimate in style and ability. 17" alloy wheels outside match alloy pedals inside; a sleek, sporty cabin with privacy glass on all rear passenger windows just shouts 'style'. Rear parking sensors make getting into the tightest spaces a breeze.

## **GRANDIS VRX**

The Grandis VRX takes the Mitsubishi Grandis to lavish new levels of luxury and sports detailing, with stylish additions to both the interior and exterior.

Not only has it exceeded unprecedented levels of performance and safety, the VRX is a forerunner in refined sports styling with roof rails, 17" alloy wheels, privacy glass on all rear passenger windows and reflector type fog lamps. Plus, its rear parking sensors provide a warning for unseen obstacles when reversing.