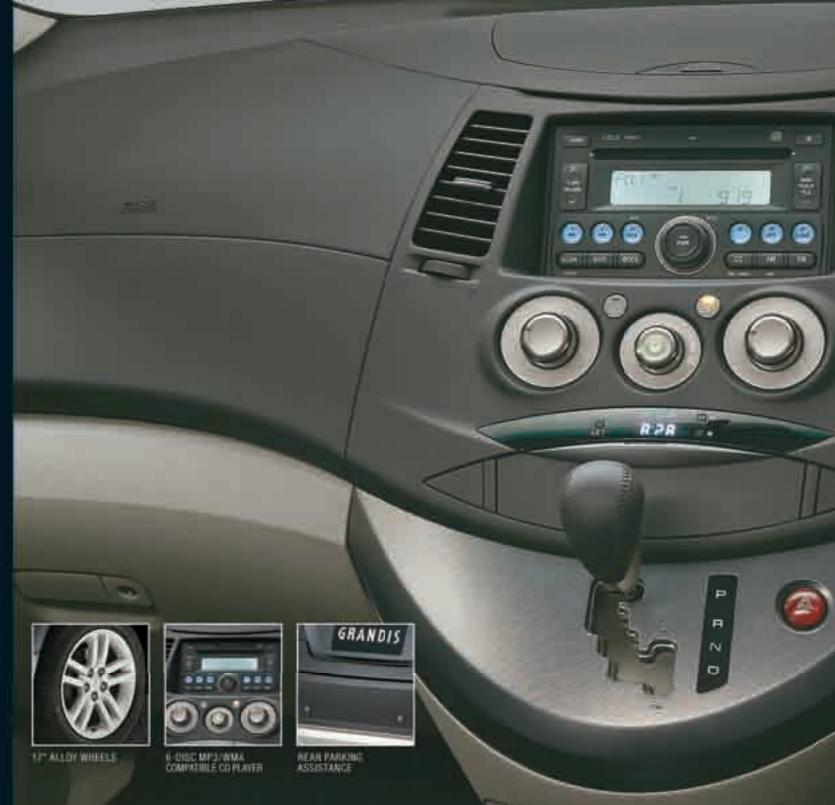

Moulded into the centre of the upper dash is a cleverly concealed, generous-size storage compartment while a roof-mounted sunglasses holder and illuminated lockable glovebox keep items safe and secure. Stylish dash controls drive the security coded 4-speaker MP3/WMA compatible CD stereo and the automatic front and rear air conditioning features individual controls for rear passengers.

Elevated seating positions create a commanding view from within, while further top of the line refinements include additional stereo speakers, alloy pedals and chrome inner door handles.

The distinguished interior of the VRX model further boasts black leather seating\* and numerous storage and utility compartments. A 6-speaker stereo with an MP3 / WMA compatible 6-disc CD Changer also assures you an enjoyable driving experience, every time.

**GRANDIS LS** 

It may be the standard model, but the Grandis LS comes equipped with a host of features. There's the rear roof spoiler with high-mounted stoplight, dual front and curtain SRS airbags, cruise control, speed-sensitive intermittent wipers and anti-lock brakes, all as standard. And the LS is hugely practical, with heaps of generously- sized storage compartments throughout the interior.