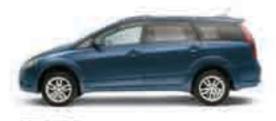

# **COLOURS AND TRIMS**

Grandis' range of fashionable exterior colours allow you to personalise your Grandis.

Skylish: (N) and Powersons) if paints are optional extras.

MYSTIC BLUE (M)

WARM SILVER (M)

COOL SILVER (M)

RED (M)

WHITE

DEEP BLUE (P)

VRX:

EFFECT GREY (P)