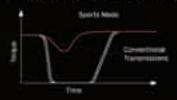

## 'SPORTS MODE' AUTOMATIC TRANSMISSION

When 'Sports Mode' is engaged this unique transmission delivers a responsive, sporty and dynamic performance that allows for superior acceleration and overtaking.

The innovative gearshift turns your regular automatic into a responsive clutchless manual by allowing the driver to simply push the lever forward to go up a gear or pull it back to shift down a gear.

Clutch-free operation improves responses by reducing the rev and forque loss associated with disencaging and engaging gears, allowing every driver to experience Grandis' advanced performance.

#### COMPARISON OF SHIFT RESPONSE