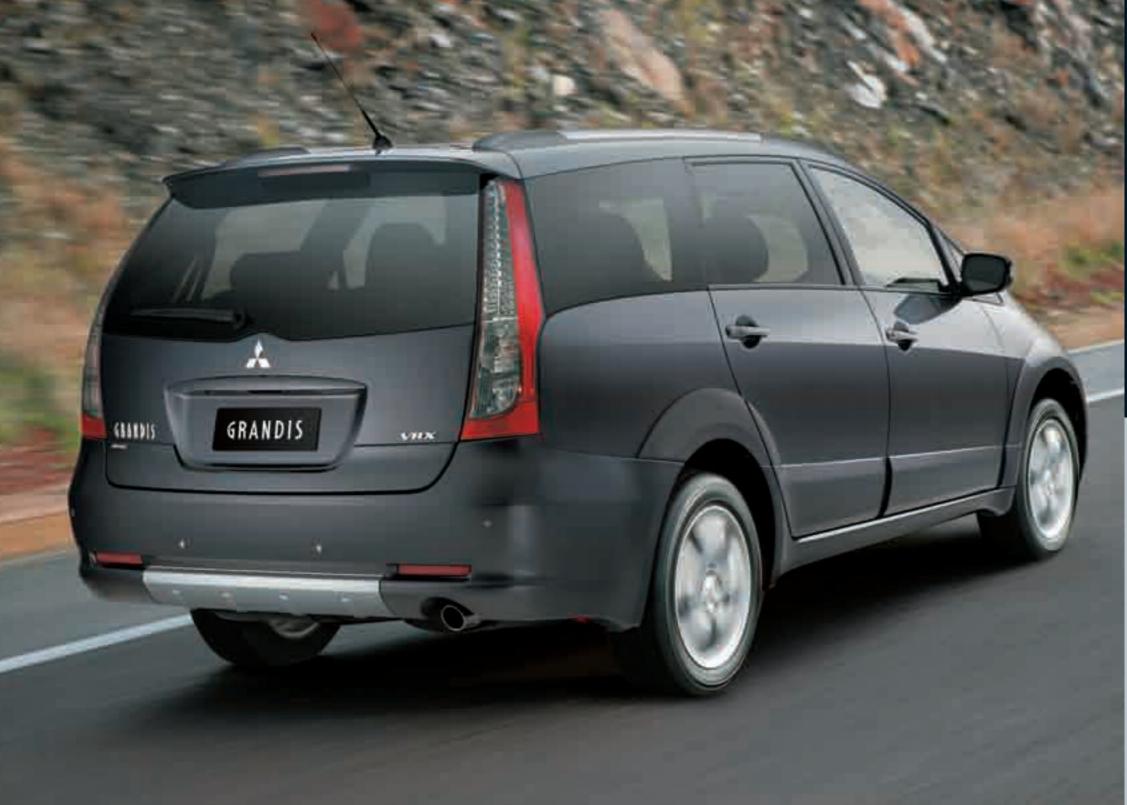

#### **GRANDIS VRX**

Grandis VRX offers the ultimate in style and ability. 17" alloy wheels outside match alloy pedals inside; a sleek, sporty cabin with privacy glass on all rear passenger windows just shouts 'style'. Rear parking sensors make getting into the tightest spaces a breeze.

## **GRANDIS VRX**

The Grandis VRX takes the Mitsubishi Grandis to lavish new levels of luxury and sports detailing, with stylish additions to both the interior and exterior.

Not only has it exceeded unprecedented levels of performance and safety, the VRX is a forerunner in refined sports styling with roof rails, 17" alloy wheels, privacy glass on all rear passenger windows and reflector type fog lamps. Plus, its rear parking sensors provide a warning for unseen obstacles when reversing.