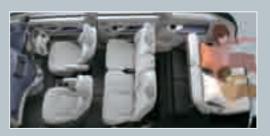

## CARGO AND PASSENGER FLEXIBILITY

The 60:40 split second row bench seat and 50:50 split third row seats offer a range of versatile seating configurations.

To revive after long trips, passengers can lie back and enjoy the flat folding function or make use of the variety of drink holders. The third row seats flip entirely for spectator viewing out of the rear of the vehicle when stationary.

Whether you are carrying a carload of passengers, or bulky cargo, seating configuration can be easily manipulated to suit specific requirements – making sure any load is a comfortable load.

Superior levels of comfort are provided not only for passengers. Grandis drivers are able to experience the ultimate in comfort with a three-position adjustable driver's seat and cushion, reclining seat back and centre armrest.

Generous legroom, a multitude of seating and luggage configurations and ample storage compartments all add up to an unrivalled multi-purpose vehicle.