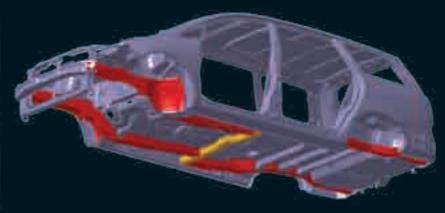

## RISE BODY DESIGN

Mitsubishi's Reinforced Impact Safety Evolution (RISE) monocoque body design combines an energy-absorbing front section with a strong, rigid occupant cell to provide outstanding protection in the event of an accident