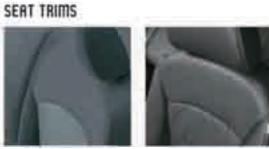

Elevated seating positions create a commanding view from within, while further top of the line refinements include additional stereo speakers, alloy pedals and chrome inner door handles.

The distinguished interior of the VRX model further boasts black leather seating\* and numerous storage and utility compartments. A 6-speaker stereo with an MP3 / WMA compatible 6-disc CD Changer also assures you an enjoyable driving experience, every time.

\*Leather seat facings on 1st and 2nd row seats.

LEATHER SEAT FACINGS (FRONT SEATS HEATED)