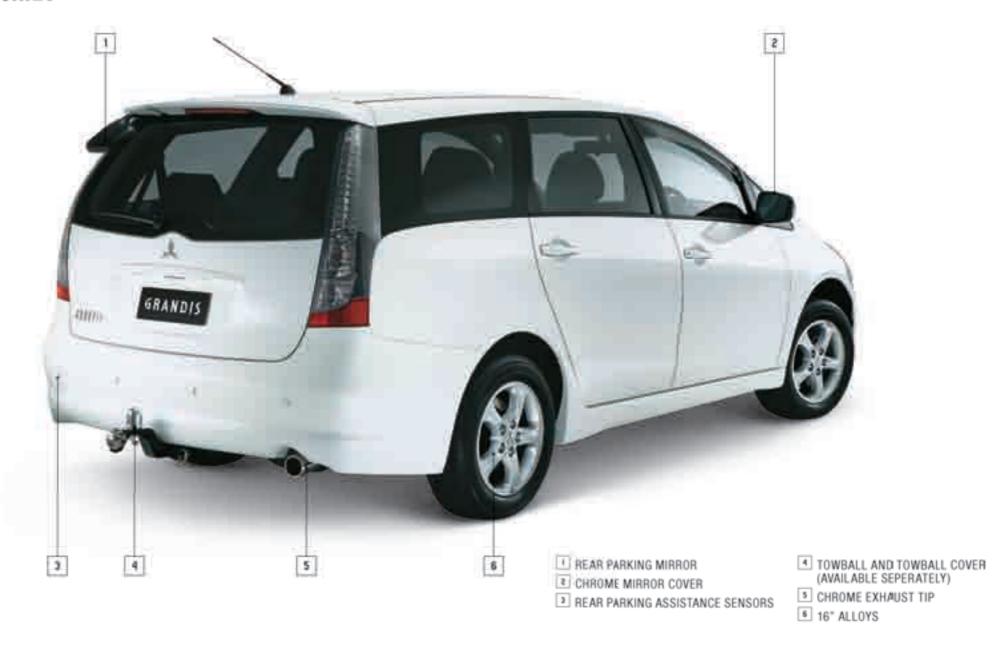

#### **GRANDIS VRX**

Grandis VRX offers the ultimate in style and ability. 17" alloy wheels outside match alloy pedals inside; a sleek, sporty cabin with privacy glass on all rear passenger windows just shouts 'style'. Rear parking sensors make getting into the tightest spaces a breeze.

The sporty Grandis VRX adds even more luxurious options like sumptuous leather seats and rear parking assist.

Both Grandis models offer sheer versatility. Generous legroom, a multitude of seating and luggage configurations, space, impressive features, luxurious finishes – the Grandis is unrivalled as a multi-purpose vehicle. With safety and comfort a priority, Grandis is the ideal choice to meet any family's most demanding lifestyle requirements.

Grandis VFIX also features rear parking assistance with four sensors to warn you of obstacles. when reversing

SIDE AND CURTAIN AIRBAGS

## **GRANDIS VRX**

The Grandis VRX takes the Mitsubishi Grandis to lavish new levels of luxury and sports detailing, with stylish additions to both the interior and exterior.

Not only has it exceeded unprecedented levels of performance and safety, the VRX is a forerunner in refined sports styling with roof rails, 17" alloy wheels, privacy glass on all rear passenger windows and reflector type fog lamps. Plus, its rear parking sensors provide a warning for unseen obstacles when reversing.