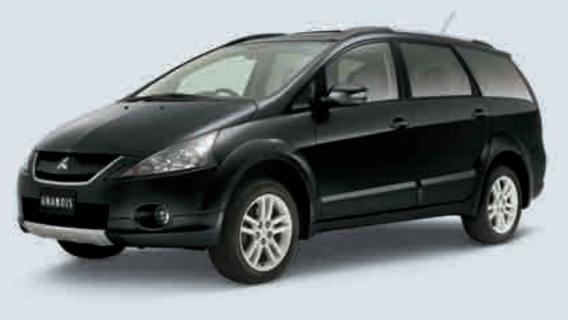

The Mitsubishi Grandis is the versatile 7 seater. It revolutionises the concepts of 'people mover' by combining versatility, style and comfort in to one sophisticated package. With two variants available, Grandis is tailored to meet your family's needs.

## **GRANDIS VRX**

The Grandis VRX takes the Mitsubishi Grandis to lavish new levels of luxury and sports detailing, with stylish additions to both the interior and exterior.

Not only has it exceeded unprecedented levels of performance and safety, the VRX is a forerunner in refined sports styling with roof rails, 17" alloy wheels, privacy glass on all rear passenger windows and reflector type fog lamps. Plus, its rear parking sensors provide a warning for unseen obstacles when reversing.