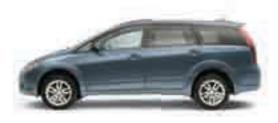

# **COLOURS AND TRIMS**

Grandis' range of fashionable exterior colours allow you to personalise your Grandis.

Skylish: (N) and Powersons) if paints are optional extras.

MYSTIC BLUE (M)

WARM SILVER (M)

COOL SILVER (M)

RED (M)

WHITE

DEEP BLUE (P)

VRX:

EFFECT GREY (P)