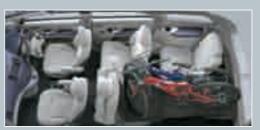

## CARGO AND PASSENGER FLEXIBILITY

The 60:40 split second row bench seat and 50:50 split third row seats offer a range of versatile seating configurations.

To revive after long trips, passengers can lie back and enjoy the flat folding function or make use of the variety of drink holders. The third row seats flip entirely for spectator viewing out of the rear of the vehicle when stationary.

Whether you are carrying a carload of passengers, or bulky cargo, seating configuration can be easily manipulated to suit specific requirements – making sure any load is a comfortable load.

Superior levels of comfort are provided not only for passengers. Grandis drivers are able to experience the ultimate in comfort with a three-position adjustable driver's seat and cushion, reclining seat back and centre armrest.

There are storage compartments under the third row seats to keep tools and valuable items out of sight, an illuminated lockable glovebox and unique easy-access compartments to assist in keeping sunglasses, CDs and other items secure.

Generous legroom, a multitude of seating and luggage configurations and ample storage compartments all add up to an unrivalled multi-purpose vehicle.