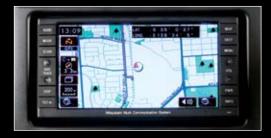

#### SATELLITE NAVIGATION

Get there in good time with Satellite Navigation\* showing you the way. MMCS (Mitsubishi Multi-Communication System) has advanced navigation functions and integrated communication tools that inform the driver of an array of vehicle information: fuel economy; average driving speed; outboard environmental information; maintenance instructions; air conditioner and audio settings. The system is also iPod\* compatible.