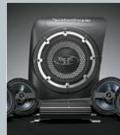

#### ROCKFORD FOSGATE® PREMIUM AUDIO SYSTEM.

Delivering a massive 650 watts with 9-surround sound speakers and integrated 10-inch subwoofer including MP3 compatible 6-disc CD player, Outlander XLS Luxury, VRX and VRX Luxury have the sound to match their looks.