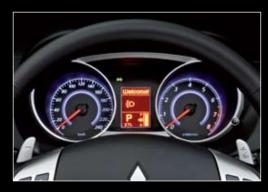

#### SPORTS INSTRUMENTATION

Outlander has high contrast, sporty instrumentation dials with an LED multi function display, including a trip-computer, fuel consumption and outside temperature functions. You can even configure the display to show exactly the information you want.