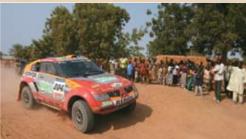

#### DAKAR CHAMPION TWELVE TIMES OVER

A 9,000 kilometre race over the most inhospitable, treacherous terrain in the world. The searing heat of the Sahara desert, endless, mountainous sand dunes, gruelling conditions and roads through remote forests. The Dakar rally is the pinnacle of off-road racing. Even to finish is no mean feat.

To be the undisputed champion twelve times altogether, the last seven in a row, is extraordinary.

Australian Off Road Championship