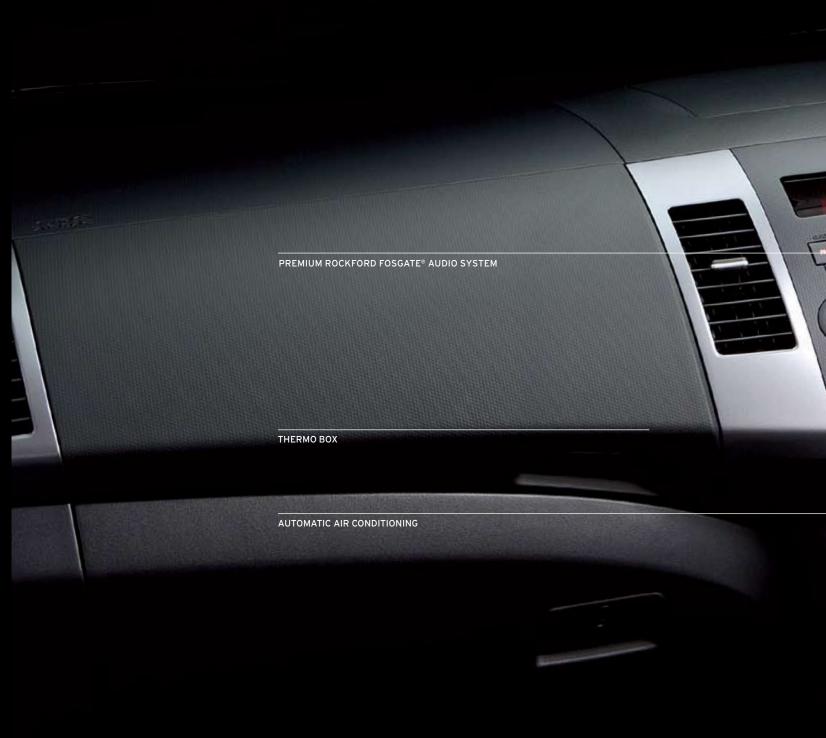

#### ROCKFORD FOSGATE® PREMIUM AUDIO SYSTEM.

Delivering a massive 650 watts with 9-surround sound speakers and integrated 10-inch subwoofer including MP3 compatible 6-disc CD player, Outlander XLS Luxury, VRX and VRX Luxury have the sound to match their looks.

#### THERMO BOX

A Hot-Cold Thermo Box offers you the ultimate convenience so you can store your drinks and keep them warm or cool.

# OUTLANDER LS 2.4L DE

The flexible LS 2.4 litre enables you to get up and go with ease, whether you're carrying a car full of passengers or bulky cargo. Adaptable seating configurations give you maximum options and convenience, while features such as automatic climate control air conditioning ensure your driving comfort.