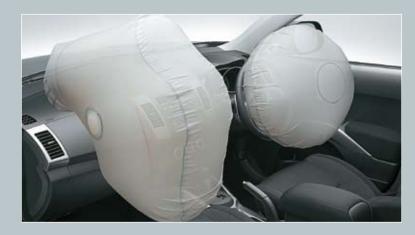

#### RISE SAFETY

RISE, Mitsubishi's Reinforced Impact Safety Evolution body design system with integrated chassis, is a highly rigid one-piece shell that has come through the punishing ups and downs of the world's toughest rally like a true champion. The super strength cabin will cocoon your family and provide outstanding protection in the event of an accident.

The RISE body integrates a rigid ladder frame, side impact bars, and collision absorbing joints to keep you safe. An aluminium roof reduces weight and lowers the centre of gravity for greater stability and better cornering, offering a sedan-like driving experience.