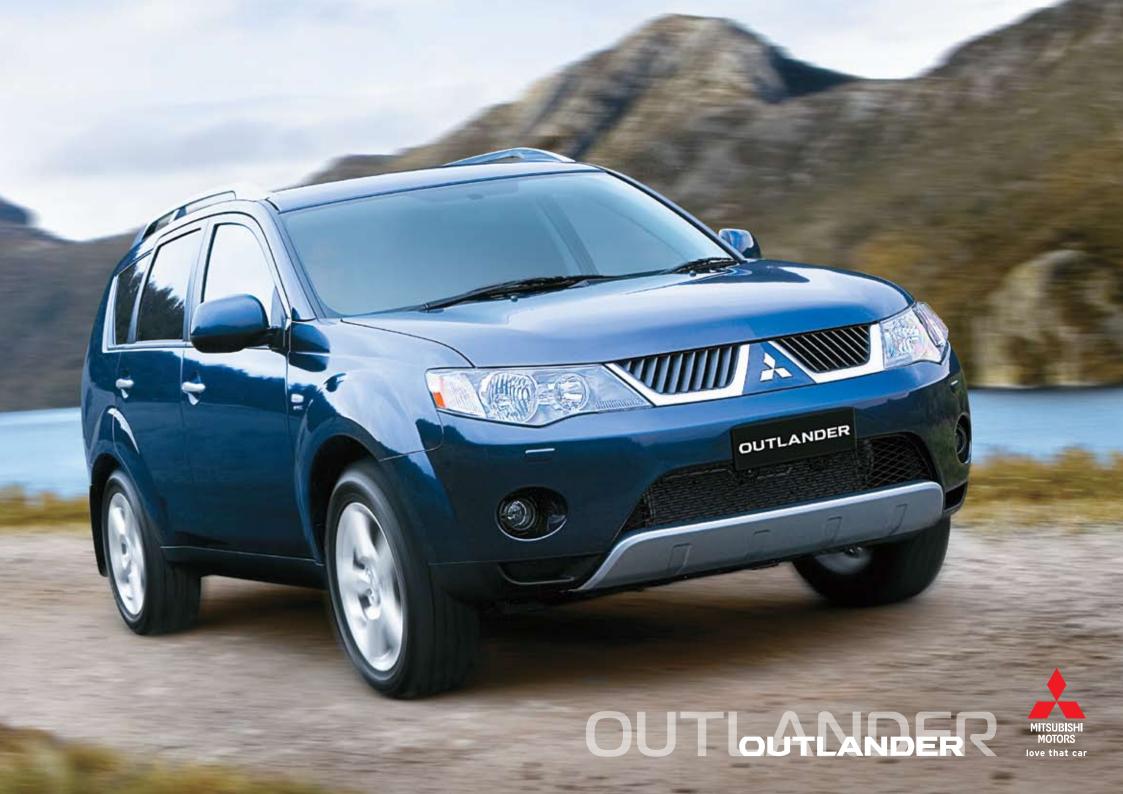

## ACTIVE OUTLANDER UTLANDER

Mitsubishi Outlander has been designed to complement even the most active of lifestyles.

It's as versatile as you want it to be. Optional third row seats allow you the flexibility of carrying up to 7 people. While the unique electric fold-and-tumble rear seats can automatically provide a cavernous cargo area. A split fold tailgate provides a low and flat entry to the rear, making loading a breeze.

As big on innovative features as it is on style, Outlander is brimming with sophisticated technology. Boasting an impressive Smart Key entry system that enables you to open and start the vehicle with the key still in your pocket; Rockford Fosgate® 650 watt audio system with 9 speakers and a 10-inch subwoofer; a rear entertainment system featuring a 9-inch, full-colour wide-screen DVD, while Bluetooth allows you to answer your calls without having to access your handset.

Mitsubishi's commitment to driver safety means the Outlander is fitted with the advanced All Wheel Control system, Active Stability Control and Active Traction Control as well as Multimode ABS and EBD as standard throughout the range. In combination, all these elements help deliver complete driver confidence.

To power the 4WD system, Outlander has MIVEC engine technology. (Mitsubishi Innovative Valve timing and lift Electronic Control). This results in greater fuel efficiency.

Each of the different models caters for different lifestyle demands with varying distinguishing features. Choose from the 2.4 litre 4-cylinder LS, sporty XLS or the sophistication of the XLS Luxury. Alternatively, go for the power and performance of the 3.0 litre V6 VR, premium sports VRX, or the ultimate VRX Luxury.