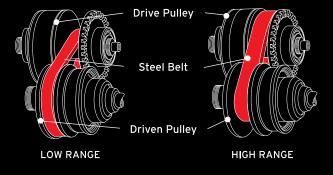

#### ALL WHEEL CONTROL

All Wheel Control has three driving modes that are selectable on the move at speeds up to 100km/h. Make instant choices between 2WD for fuel efficiency, 4WD for added traction and safety or 4WD lock for off-road driving.

#### ALL WHEEL CONTROL

Make instant choices between 2WD for efficient highway cruising and 4WD for off-road traction, on the move at speeds up to 100 km/h. When in 4WD mode, the intelligent All Wheel Control system actively distributes torque between the front and rear wheels via the electronically controlled coupling to maximise traction and acceleration at all times. Or if you know the going will be rough, you can select lockable full-time 4WD.