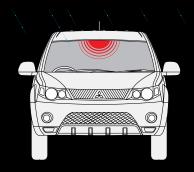

#### REVERSING SENSORS

Outlander now knows what's behind it. Reversing sensors sound and warn if you're too close to an object behind you, helping to ensure you never back into anything.