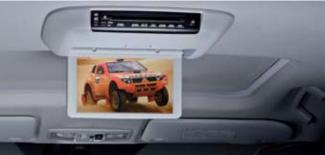

#### REAR ENTERTAINMENT DVD SYSTEM

Why should drivers have all the fun? Outlander rear seat passengers can enjoy sophisticated in-car entertainment with their very own 9-inch full colour DVD screen. Games console compatible, it includes one set of infra red cordless headphones. As the passengers watch a DVD, the rest of the car can listen to the music, or simply tune out and take in the surrounding scenery.

As big on innovative features as it is on style, Outlander is brimming with sophisticated technology. Boasting an impressive Smart Key entry system that enables you to open and start the vehicle with the key still in your pocket; Rockford Fosgate® 650 watt audio system with 9 speakers and a 10-inch subwoofer; a rear entertainment system featuring a 9-inch, full-colour wide-screen DVD, while Bluetooth allows you to answer your calls without having to access your handset.