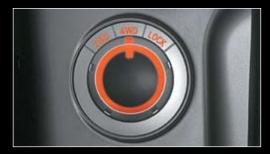

#### ALL WHEEL CONTROL

Make instant choices between 2WD for efficient highway cruising and 4WD for off-road traction, on the move at speeds up to 100 km/h. When in 4WD mode, the intelligent All Wheel Control system actively distributes torque between the front and rear wheels via the electronically controlled coupling to maximise traction and acceleration at all times. Or if you know the going will be rough, you can select lockable full-time 4WD.

#### ALL WHEEL CONTROL

All Wheel Control has three driving modes that are selectable on the move at speeds up to 100km/h. Make instant choices between 2WD for fuel efficiency, 4WD for added traction and safety or 4WD lock for off-road driving.