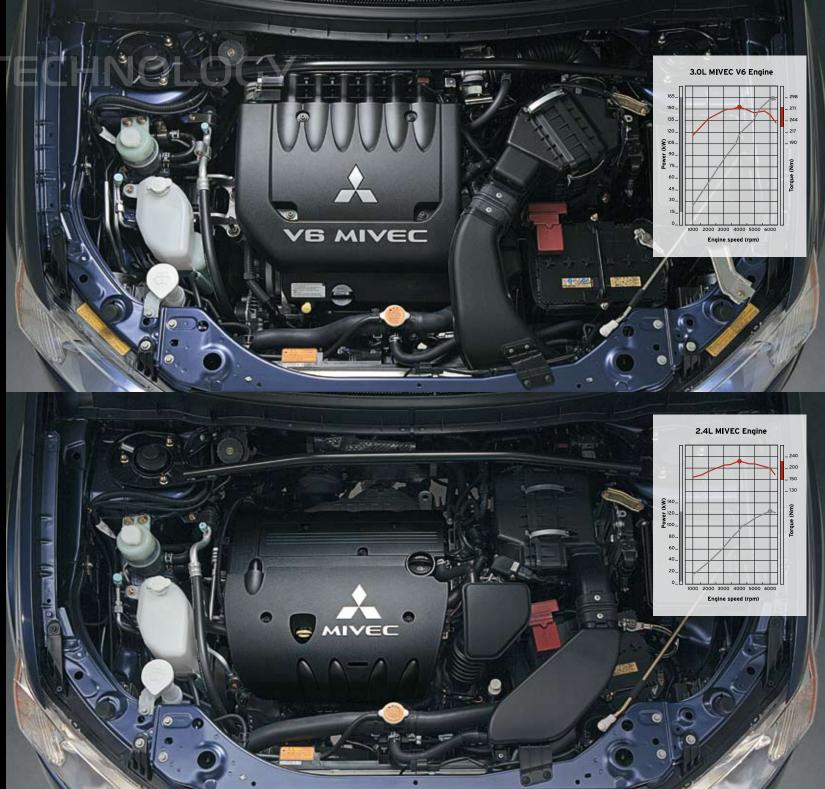

#### MIVEC ENGINES

With Mitsubishi's MIVEC Engine technology (Mitsubishi Innovative Valve timing and lift Electronic Control) Outlander has a lighter engine with intelligent valve timing technology. This delivers excellent fuel efficiency and lower emissions, yet still provides excellent drivability and towing power. It matches your driving style to minimise fuel consumption at lower revs, while increasing airflow at high revs for greater power and performance.

The powerful **3.0 litre V6 MIVEC engine** boasts an awesome 162kW of power and 276Nm of torque.

The efficient **2.4 litre 4 cylinder engine** has an impressive 125kW of power and 226Nm of torque. Combined with the Continuously Variable Transmission this 2.4 litre MIVEC engine delivers unbelievable fuel economy at only 9.3 litres per 100 kilometres.