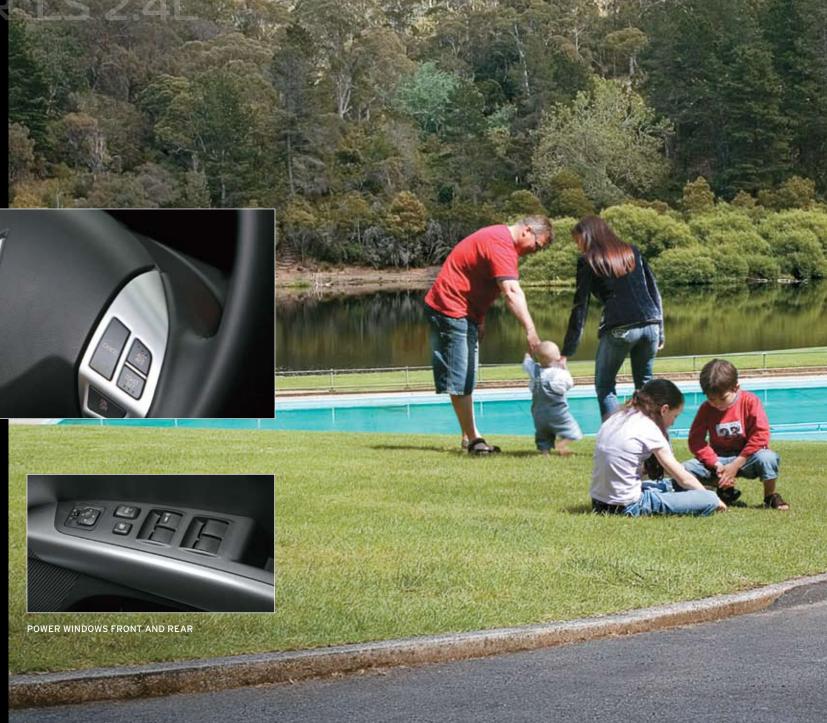

## ACTIVE OUTLANDER UTLANDER

Mitsubishi Outlander has been designed to complement even the most active of lifestyles.

It's as versatile as you want it to be. Optional third row seats allow you the flexibility of carrying up to 7 people. While the unique electric fold-and-tumble rear seats can automatically provide a cavernous cargo area. A split fold tailgate provides a low and flat entry to the rear, making loading a breeze.