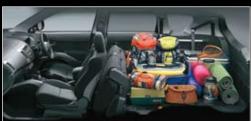

# VERSATILE TECHNOLOGY FOR FLEXIBLE LIFE OLOGY

Outlander fits with your way of life, whether that means carrying a car-full of kids, cargo or both. It's as big on innovations as it is on space. Seats move and fold away effortlessly. The large luggage space means bulky items go in easily and loading up is a breeze. Outlander's many clever storage compartments also keep your car clutter free. So whatever you want to fit into your life, Outlander is designed with the flexibility and versatility you need.

#### 7 SEAT CAPACITY

Outlander offers an optional 7-seat capacity with a third row seat, so there's extra room for everyone. And when you need the luggage space, the third row can be conveniently stowed under the floor.

Flick a switch and the second row seats automatically fold and tumble forward, giving you a completely flat bed in the back - and a massive 1691 litres of storage volume.