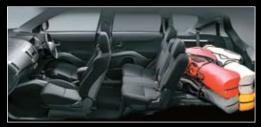

## ACTIVE OUTLANDER UTLANDER

Mitsubishi Outlander has been designed to complement even the most active of lifestyles.

It's as versatile as you want it to be. Optional third row seats allow you the flexibility of carrying up to 7 people. While the unique electric fold-and-tumble rear seats can automatically provide a cavernous cargo area. A split fold tailgate provides a low and flat entry to the rear, making loading a breeze.

# VERSATILE TECHNOLOGY FOR FLEXIBLE LIFE OLOGY

Outlander fits with your way of life, whether that means carrying a car-full of kids, cargo or both. It's as big on innovations as it is on space. Seats move and fold away effortlessly. The large luggage space means bulky items go in easily and loading up is a breeze. Outlander's many clever storage compartments also keep your car clutter free. So whatever you want to fit into your life, Outlander is designed with the flexibility and versatility you need.

#### 7 SEAT CAPACITY

Outlander offers an optional 7-seat capacity with a third row seat, so there's extra room for everyone. And when you need the luggage space, the third row can be conveniently stowed under the floor.

Flick a switch and the second row seats automatically fold and tumble forward, giving you a completely flat bed in the back - and a massive 1691 litres of storage volume.