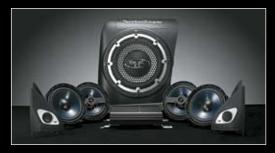

#### ROCKFORD FOSGATE® PREMIUM AUDIO SYSTEM.

Delivering a massive 650 watts with 9-surround sound speakers and integrated 10-inch subwoofer including MP3 compatible 6-disc CD player, Outlander XLS Luxury, VRX and VRX Luxury have the sound to match their looks.

ROCKFORD FOSGATE® SPEAKER LOCATION

Outlander has a raft of next generation technology to make your active lifestyle much easier. From the hands free Bluetooth mobile phone operation, so you can talk without having to pull over, to the Smart key entry system to unlock the doors when you have armfuls of shopping. Whatever life throws at you, throw it back at Outlander. It handles it with style.