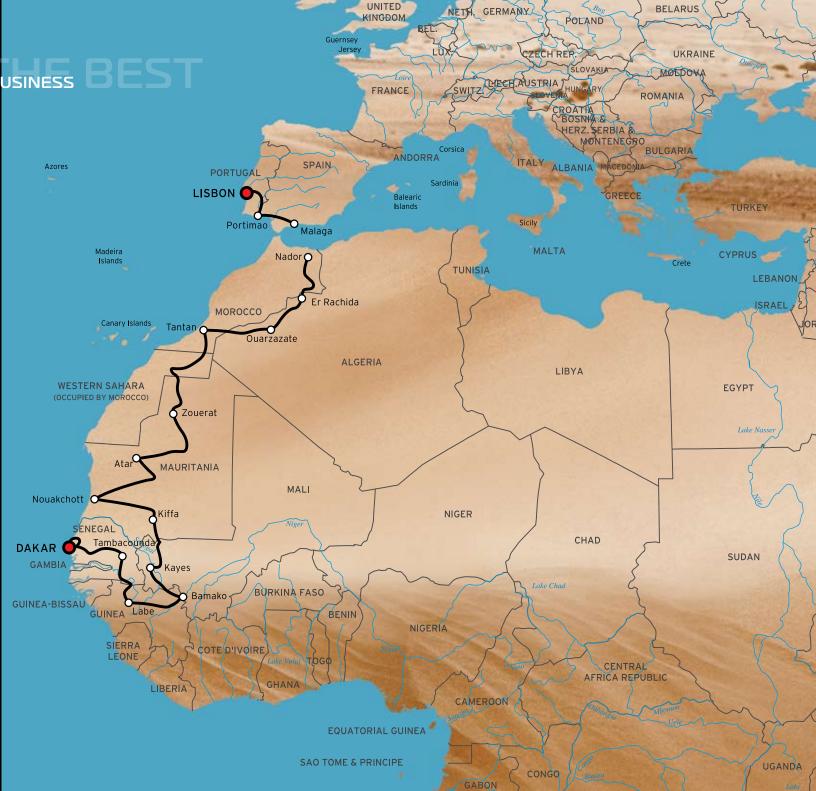

#### DAKAR CHAMPION TWELVE TIMES OVER

A 9,000 kilometre race over the most inhospitable, treacherous terrain in the world. The searing heat of the Sahara desert, endless, mountainous sand dunes, gruelling conditions and roads through remote forests. The Dakar rally is the pinnacle of off-road racing. Even to finish is no mean feat.

To be the undisputed champion twelve times altogether, the last seven in a row, is extraordinary.

Australian Off Road Championship