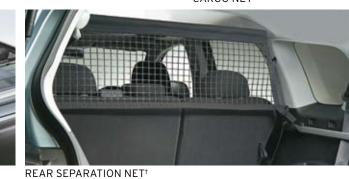

#### CARGO BLIND

The cargo blind provides added security to keep your valuables hidden away.