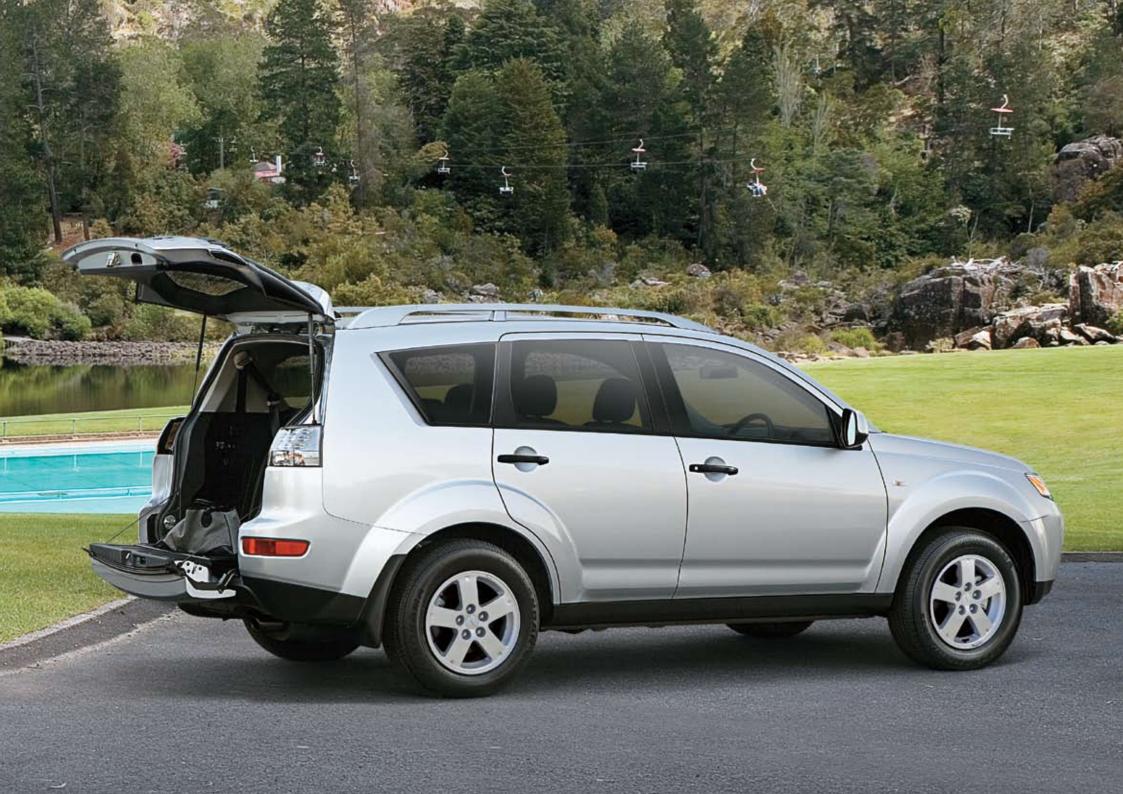

## ACTIVE OUTLANDER UTLANDER

Mitsubishi Outlander has been designed to complement even the most active of lifestyles.

It's as versatile as you want it to be. Optional third row seats allow you the flexibility of carrying up to 7 people. While the unique electric fold-and-tumble rear seats can automatically provide a cavernous cargo area. A split fold tailgate provides a low and flat entry to the rear, making loading a breeze.