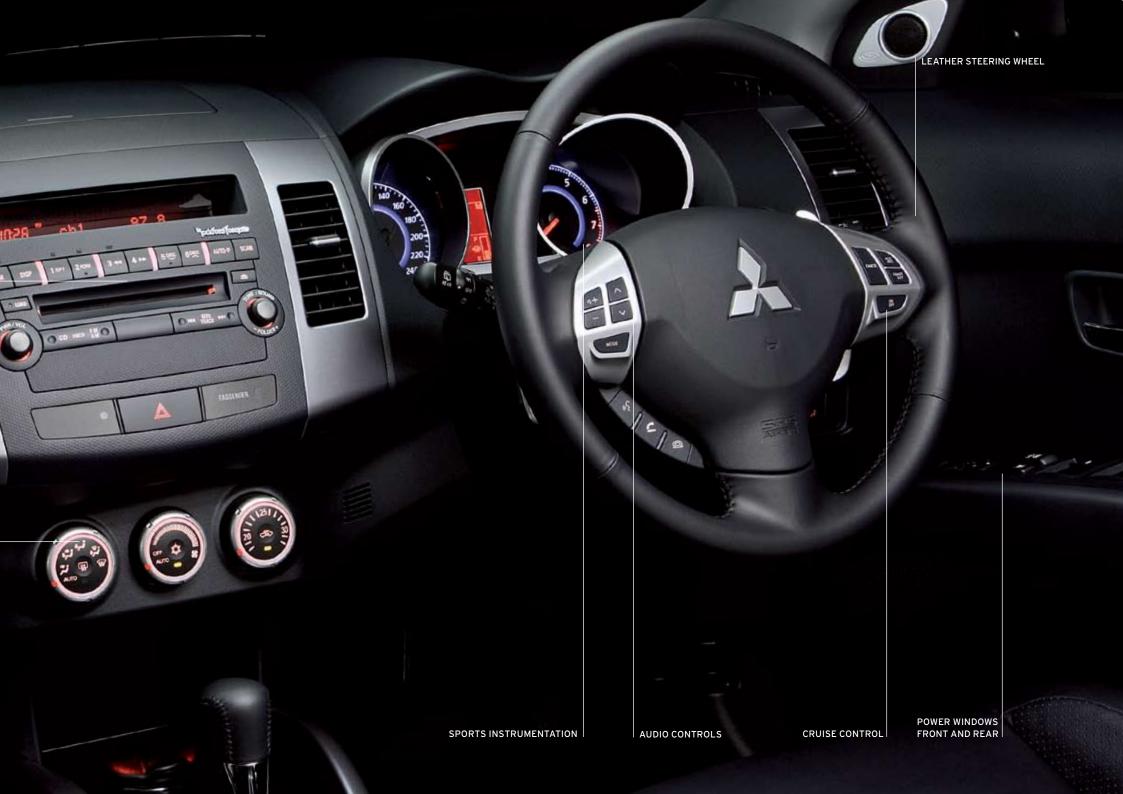

#### SPORTS INSTRUMENTATION

Outlander has high contrast, sporty instrumentation dials with an LED multi function display, including a trip-computer, fuel consumption and outside temperature functions. You can even configure the display to show exactly the information you want.

#### LEATHER BOUND STEERING WHEEL

With simple to use and easy to reach on-wheel audio and cruise controls.