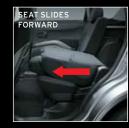

#### 7 SEAT CAPACITY

Outlander offers an optional 7-seat capacity with a third row seat, so there's extra room for everyone. And when you need the luggage space, the third row can be conveniently stowed under the floor.

Flick a switch and the second row seats automatically fold and tumble forward, giving you a completely flat bed in the back - and a massive 1691 litres of storage volume.