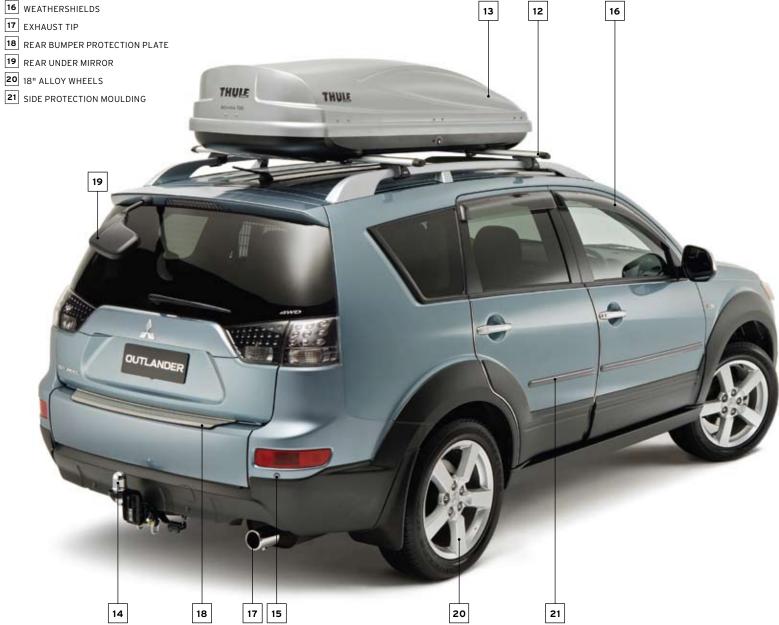

As big on innovative features as it is on style, Outlander is brimming with sophisticated technology. Boasting an impressive Smart Key entry system that enables you to open and start the vehicle with the key still in your pocket; Rockford Fosgate® 650 watt audio system with 9 speakers and a 10-inch subwoofer; a rear entertainment system featuring a 9-inch, full-colour wide-screen DVD, while Bluetooth allows you to answer your calls without having to access your handset.