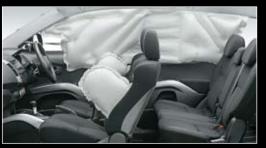

#### **SRS AIRBAGS**

To provide ultimate protection in the event of a frontal collision, the Outlander range is fitted with driver and front passenger Supplementary Restraint System (SRS) airbags, with side and curtain airbags available across the range.

#### SIDE AND CURTAIN AIRBAGS

To provide ultimate protection in the event of a collision the XLS is also equipped with side and curtain airbags.