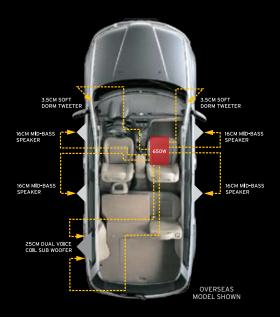

ROCKFORD FOSGATE® SPEAKER LOCATION

Outlander has a raft of next generation technology to make your active lifestyle much easier. From the hands free Bluetooth mobile phone operation, so you can talk without having to pull over, to the Smart key entry system to unlock the doors when you have armfuls of shopping. Whatever life throws at you, throw it back at Outlander. It handles it with style.