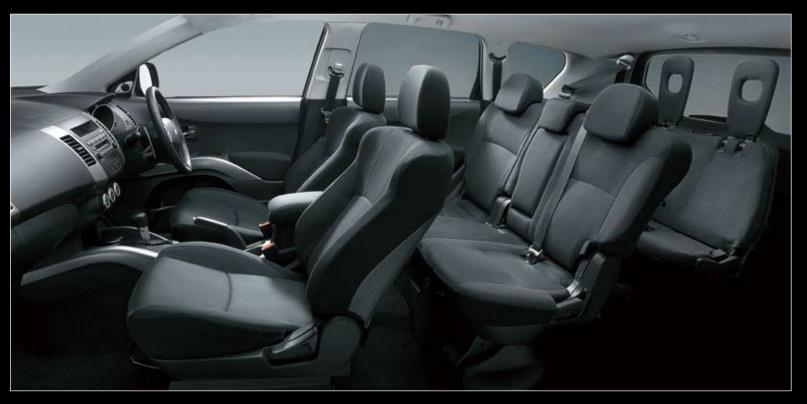

## ACTIVE OUTLANDER UTLANDER

Mitsubishi Outlander has been designed to complement even the most active of lifestyles.

It's as versatile as you want it to be. Optional third row seats allow you the flexibility of carrying up to 7 people. While the unique electric fold-and-tumble rear seats can automatically provide a cavernous cargo area. A split fold tailgate provides a low and flat entry to the rear, making loading a breeze.

# VERSATILE TECHNOLOGY FOR FLEXIBLE LIFE OLOGY

Outlander fits with your way of life, whether that means carrying a car-full of kids, cargo or both. It's as big on innovations as it is on space. Seats move and fold away effortlessly. The large luggage space means bulky items go in easily and loading up is a breeze. Outlander's many clever storage compartments also keep your car clutter free. So whatever you want to fit into your life, Outlander is designed with the flexibility and versatility you need.

#### 7 SEAT CAPACITY

Outlander offers an optional 7-seat capacity with a third row seat, so there's extra room for everyone. And when you need the luggage space, the third row can be conveniently stowed under the floor.