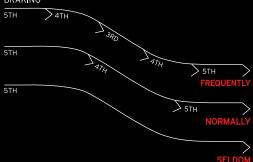

#### INVECS 'SMART LOGIC'

To provide smoother shifting, the INVECS 'Smart Logic' transmission system's on-board computer learns and adapts to each driver's preferences by recording engine and foot braking data. The control logic then adapts the automatic gearshift timing to suit the driver's style, while minimising torque function fluctuation for effortless acceleration and a more predictable ride.

#### AVERAGE SHIFTING PATTERN

| 3RD       | > 4TH         | > 5TH |      |
|-----------|---------------|-------|------|
| SPORTY SH | FTING PATTERN |       |      |
| 3RD       |               | > 4TH |      |
| SLOW      |               |       | FAST |