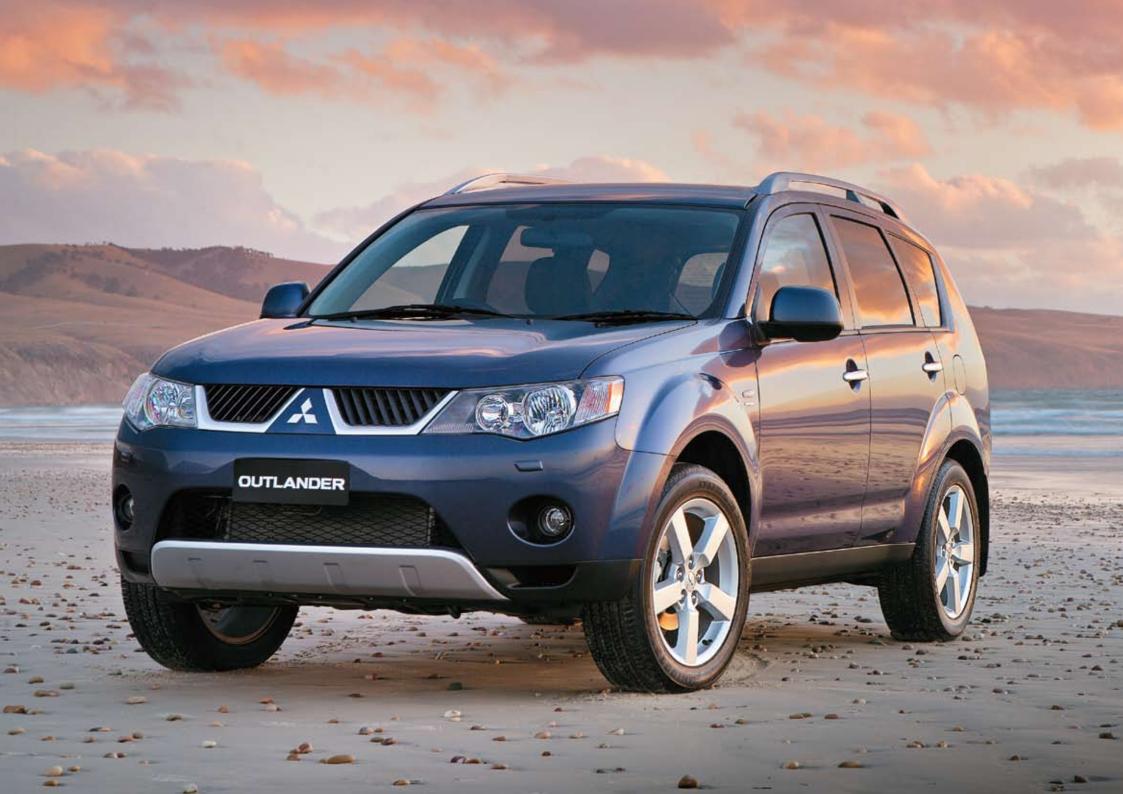

## MITSUBISHI 4WD RANGE

The Mitsubishi range of 4WDs has been transformed, based on everything we have learned from Pajero's Dakar-winning performances. Whatever your lifestyle, the Mitsubishi Pajero, Outlander and Triton can handle it.

## ACTIVE OUTLANDER UTLANDER

Mitsubishi Outlander has been designed to complement even the most active of lifestyles.

It's as versatile as you want it to be. Optional third row seats allow you the flexibility of carrying up to 7 people. While the unique electric fold-and-tumble rear seats can automatically provide a cavernous cargo area. A split fold tailgate provides a low and flat entry to the rear, making loading a breeze.