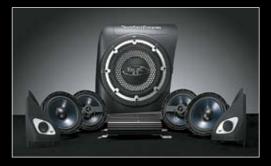

#### ROCKFORD FOSGATE® PREMIUM AUDIO SYSTEM.

Delivering a massive 650 watts with 9-surround sound speakers and integrated 10-inch subwoofer including MP3 compatible 6-disc CD player, Outlander XLS Luxury, VRX and VRX Luxury have the sound to match their looks.

#### PREMIUM ROCKFORD FOSGATE® AUDIO SYSTEM Delivering a massive 650 watts with 9-surround sound speakers and integrated 10-inch subwoofer, the system includes an MP3 compatible 6 stacker CD. The VRX and VRX Luxury V6 really have the sound to match their looks.