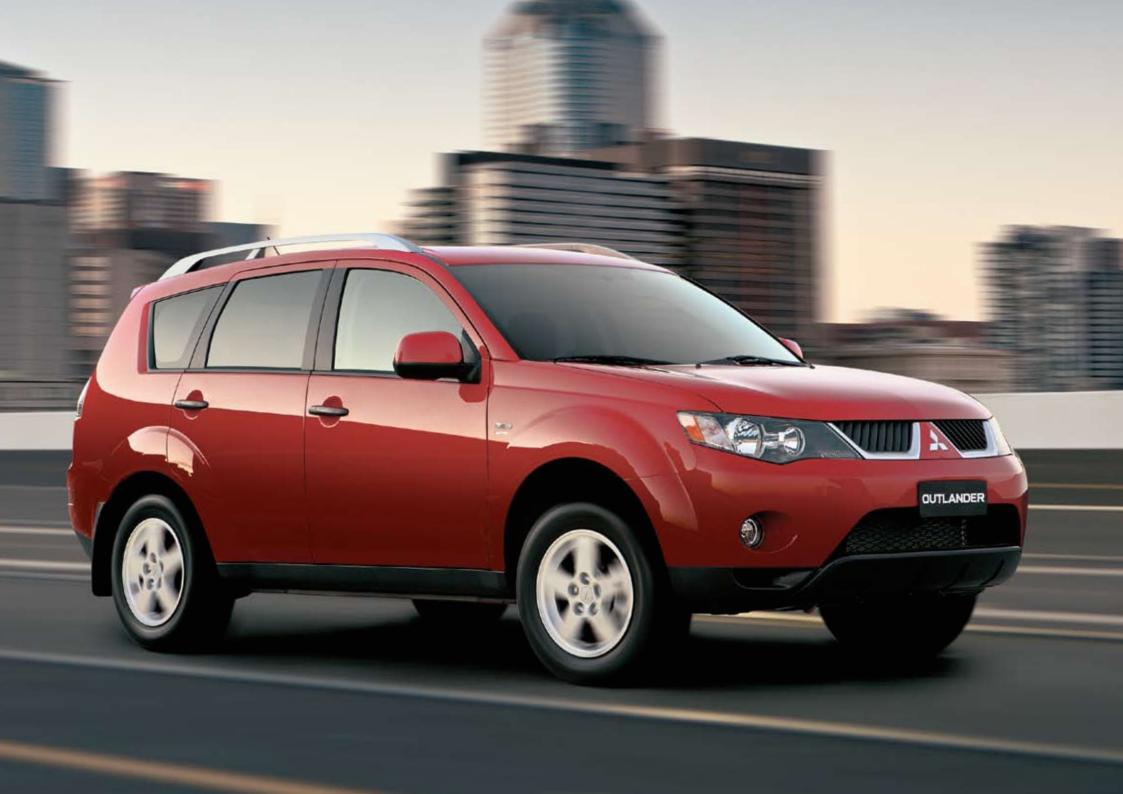

## ACTIVE OUTLANDER UTLANDER

Mitsubishi Outlander has been designed to complement even the most active of lifestyles.

It's as versatile as you want it to be. Optional third row seats allow you the flexibility of carrying up to 7 people. While the unique electric fold-and-tumble rear seats can automatically provide a cavernous cargo area. A split fold tailgate provides a low and flat entry to the rear, making loading a breeze.

As big on innovative features as it is on style, Outlander is brimming with sophisticated technology. Boasting an impressive Smart Key entry system that enables you to open and start the vehicle with the key still in your pocket; Rockford Fosgate® 650 watt audio system with 9 speakers and a 10-inch subwoofer; a rear entertainment system featuring a 9-inch, full-colour wide-screen DVD, while Bluetooth allows you to answer your calls without having to access your handset.