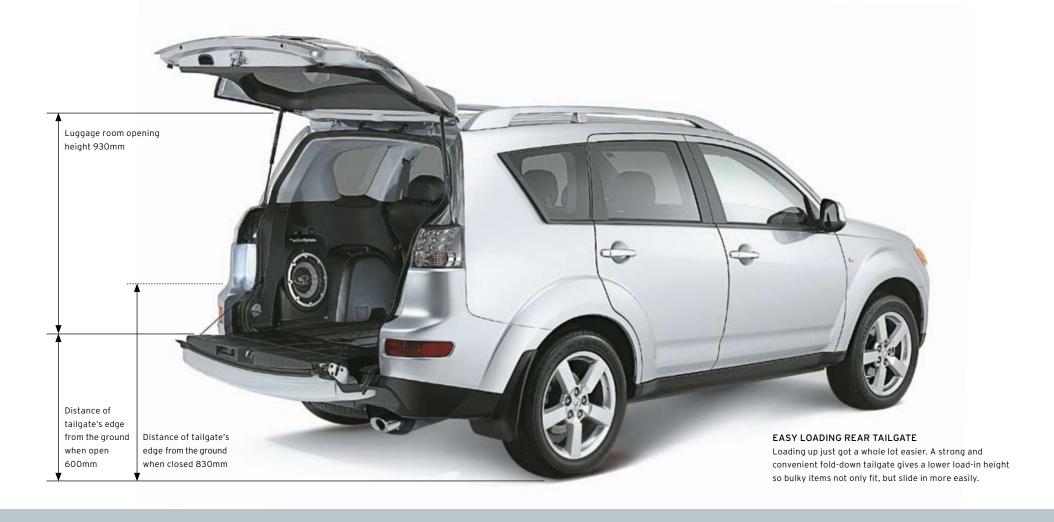

## ACTIVE OUTLANDER UTLANDER

Mitsubishi Outlander has been designed to complement even the most active of lifestyles.

It's as versatile as you want it to be. Optional third row seats allow you the flexibility of carrying up to 7 people. While the unique electric fold-and-tumble rear seats can automatically provide a cavernous cargo area. A split fold tailgate provides a low and flat entry to the rear, making loading a breeze.