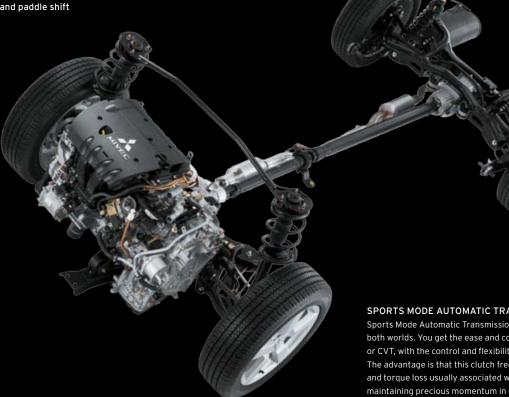

# TRANSMISSIONS CED TECHNOLOGY

Three transmissions are available in the Outlander: a 5 speed manual; a Continuously Variable Transmission (CVT) with INVECS "Smart logic" and 6-speed Sports Mode for the 2.4L models; as well as a 6-speed automatic with INVECS "Smart logic" and paddle shift Sports Mode for the 3.0L V6 models.

#### SPORTS MODE AUTOMATIC TRANSMISSION

Sports Mode Automatic Transmission gives you the best of both worlds. You get the ease and convenience of an automatic or CVT, with the control and flexibility of a clutchless manual. The advantage is that this clutch free operation reduces rev and torque loss usually associated with changing gears, maintaining precious momentum in off-road situations. Combine this with the paddle shifts\* and you can achieve sporty, guick gear changes to make driving all the more fun.

#### PADDLE GEAR SHIFTS

Inspired by Mitsubishi's World Rally heritage, paddles on the Outlander steering wheel give you ultimate control in an automatic, allowing you to make lightning quick gear changes in Sports Mode, without your hands leaving the wheel.