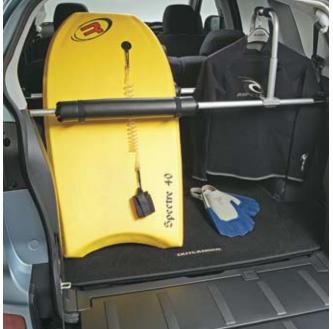

# VERSATILE TECHNOLOGY FOR FLEXIBLE LIFE OLOGY

Outlander fits with your way of life, whether that means carrying a car-full of kids, cargo or both. It's as big on innovations as it is on space. Seats move and fold away effortlessly. The large luggage space means bulky items go in easily and loading up is a breeze. Outlander's many clever storage compartments also keep your car clutter free. So whatever you want to fit into your life, Outlander is designed with the flexibility and versatility you need.

#### 7 SEAT CAPACITY

Outlander offers an optional 7-seat capacity with a third row seat, so there's extra room for everyone. And when you need the luggage space, the third row can be conveniently stowed under the floor.

Flick a switch and the second row seats automatically fold and tumble forward, giving you a completely flat bed in the back - and a massive 1691 litres of storage volume.