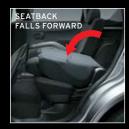

#### 7 SEAT CAPACITY

Outlander offers an optional 7-seat capacity with a third row seat, so there's extra room for everyone. And when you need the luggage space, the third row can be conveniently stowed under the floor.

Flick a switch and the second row seats automatically fold and tumble forward, giving you a completely flat bed in the back - and a massive 1691 litres of storage volume.