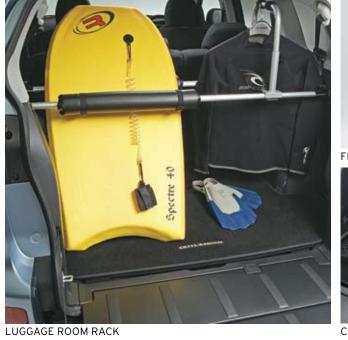

# VERSATILE TECHNOLOGY FOR FLEXIBLE LIFE OLOGY

Outlander fits with your way of life, whether that means carrying a car-full of kids, cargo or both. It's as big on innovations as it is on space. Seats move and fold away effortlessly. The large luggage space means bulky items go in easily and loading up is a breeze. Outlander's many clever storage compartments also keep your car clutter free. So whatever you want to fit into your life, Outlander is designed with the flexibility and versatility you need.

#### 7 SEAT CAPACITY

Outlander offers an optional 7-seat capacity with a third row seat, so there's extra room for everyone. And when you need the luggage space, the third row can be conveniently stowed under the floor.

Flick a switch and the second row seats automatically fold and tumble forward, giving you a completely flat bed in the back - and a massive 1691 litres of storage volume.