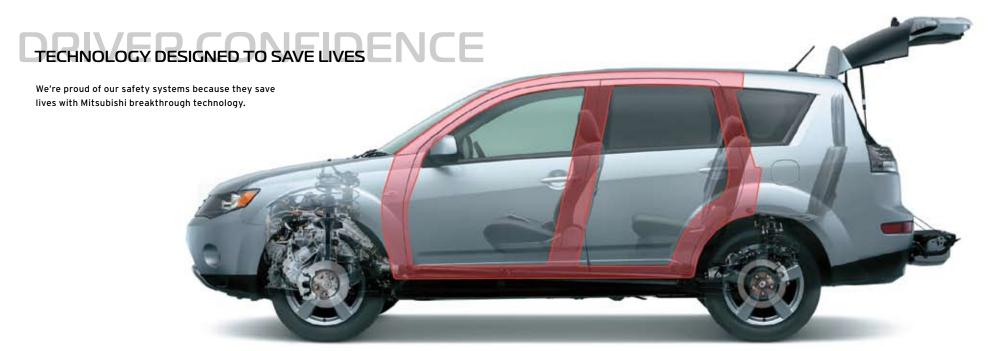

#### RISE SAFETY

RISE, Mitsubishi's Reinforced Impact Safety Evolution body design system with integrated chassis, is a highly rigid one-piece shell that has come through the punishing ups and downs of the world's toughest rally like a true champion. The super strength cabin will cocoon your family and provide outstanding protection in the event of an accident.

The RISE body integrates a rigid ladder frame, side impact bars, and collision absorbing joints to keep you safe. An aluminium roof reduces weight and lowers the centre of gravity for greater stability and better cornering, offering a sedan-like driving experience.