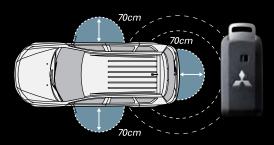

#### SMART KEY

Smart Key is Mitsubishi's advanced security transmitter, which means completely key-less operation. Thanks to Smart Key, Outlander can recognise the key occupant within a 70cm radius. So, you can lock and unlock the doors, open the hatch and even start the engine, all whilst the Smart Key is still tucked in your pocket or bag. The days of searching and fumbling for keys are no longer in your new Outlander.