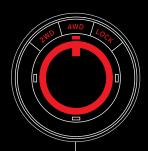

#### ALL WHEEL CONTROL

Make instant choices between 2WD for efficient highway cruising and 4WD for off-road traction, on the move at speeds up to 100 km/h. When in 4WD mode, the intelligent All Wheel Control system actively distributes torque between the front and rear wheels via the electronically controlled coupling to maximise traction and acceleration at all times. Or if you know the going will be rough, you can select lockable full-time 4WD.

#### ALL WHEEL CONTROL

All Wheel Control has three driving modes that are selectable on the move at speeds up to 100km/h. Make instant choices between 2WD for fuel efficiency, 4WD for added traction and safety or 4WD lock for off-road driving.