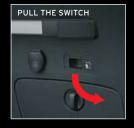

#### 7 SEAT CAPACITY

Outlander offers an optional 7-seat capacity with a third row seat, so there's extra room for everyone. And when you need the luggage space, the third row can be conveniently stowed under the floor.

Flick a switch and the second row seats automatically fold and tumble forward, giving you a completely flat bed in the back - and a massive 1691 litres of storage volume.