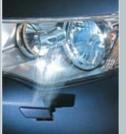

#### **DUSK SENSING HEADLAMPS**

The VRX Luxury and XLS Luxury help you stay focused on the road at all times. A sensor on the windscreen automatically sends a signal to your lights and they will turn on when it gets dark or when you're travelling through a tunnel.