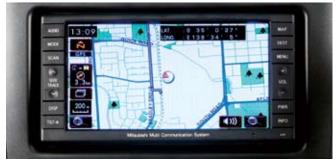

#### SATELLITE NAVIGATION

Get there in good time with Satellite Navigation\* showing you the way. MMCS (Mitsubishi Multi-Communication System) has advanced navigation functions and integrated communication tools that inform the driver of an array of vehicle information: fuel economy; average driving speed; outboard environmental information; maintenance instructions; air conditioner and audio settings. The system is also iPod\* compatible.

\* Available as an option in the XLS Luxury and VRX Luxury models. † Dealer accessory required to connect to iPod.