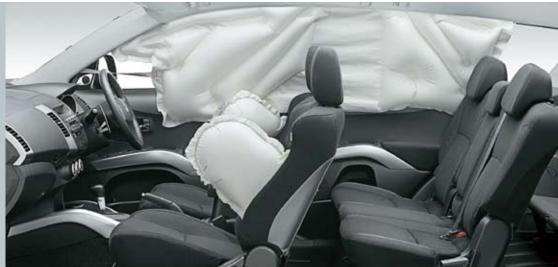

#### **SRS AIRBAGS**

To provide ultimate protection in the event of a frontal collision, the Outlander range is fitted with driver and front passenger Supplementary Restraint System (SRS) airbags, with side and curtain airbags available across the range.

#### SIDE AND CURTAIN AIRBAGS

To provide ultimate protection in the event of a collision the XLS is also equipped with side and curtain airbags.