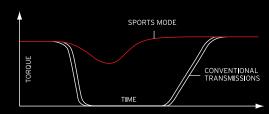

#### SPORTS MODE AUTOMATIC TRANSMISSION

Sports Mode Automatic Transmission gives you the best of both worlds. You get the ease and convenience of an automatic or CVT, with the control and flexibility of a clutchless manual. The advantage is that this clutch free operation reduces rev and torque loss usually associated with changing gears, maintaining precious momentum in off-road situations. Combine this with the paddle shifts\* and you can achieve sporty, guick gear changes to make driving all the more fun.