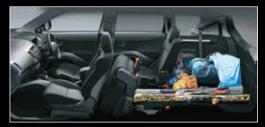

## ACTIVE OUTLANDER UTLANDER

Mitsubishi Outlander has been designed to complement even the most active of lifestyles.

It's as versatile as you want it to be. Optional third row seats allow you the flexibility of carrying up to 7 people. While the unique electric fold-and-tumble rear seats can automatically provide a cavernous cargo area. A split fold tailgate provides a low and flat entry to the rear, making loading a breeze.

# VERSATILE TECHNOLOGY FOR FLEXIBLE LIFE OLOGY

Outlander fits with your way of life, whether that means carrying a car-full of kids, cargo or both. It's as big on innovations as it is on space. Seats move and fold away effortlessly. The large luggage space means bulky items go in easily and loading up is a breeze. Outlander's many clever storage compartments also keep your car clutter free. So whatever you want to fit into your life, Outlander is designed with the flexibility and versatility you need.

#### 7 SEAT CAPACITY

Outlander offers an optional 7-seat capacity with a third row seat, so there's extra room for everyone. And when you need the luggage space, the third row can be conveniently stowed under the floor.

Flick a switch and the second row seats automatically fold and tumble forward, giving you a completely flat bed in the back - and a massive 1691 litres of storage volume.