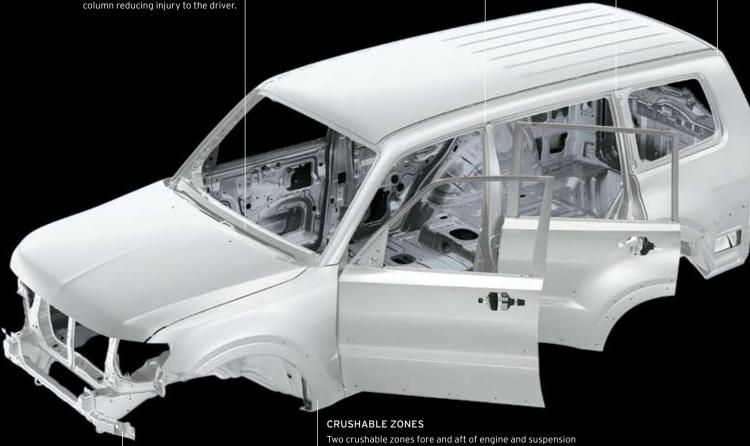

#### RISE MONOCOQUE BODY

Mitsubishi's RISE (Reinforced Impact Safety Evolution) monocoque body system with integrated chassis is a highly rigid one-piece shell that has come through the punishing ups and downs of the world's toughest rally like a true champion.

MONOCOQUE BODY
INCORPORATING STRAIGHT
FRAMES WITH LARGE
CROSS SECTIONS

The super-strength cabin will cocoon your family with the protection of a safety cage. In the event of an accident, impact-absorbing crushable zones will minimise the impact to passengers. A lower centre of gravity and reinforced critical points increase vehicle stability to deliver superior handling. Mitsubishi's RISE body provides not only safety but also strength for recovery and towing. It's an ingenious design ensuring passenger car safety and handling with all the off-road prowess of a rally champion.

#### LARGE BODY JOINT REINFORCEMENTS

Addition of large reinforcements to each body joint significantly increases rigidity of joints.

#### REAR STRAIGHT FRAMES

In rear collisions, rear straight frames efficiently absorb energy and combine with high rigidity of tailgate area to minimize cabin intrusion to protect passengers in the rear.

#### HIGH RIGIDITY DECK

Joining A-pillars with deck realises high rigid cabin structures: construction minimises backward movement of steering column reducing injury to the driver.

dissipate collision energy.

mounts, absorb energy; if collision intrusion reaches the

engine, engine and second crushable zones will absorb and