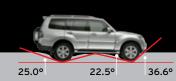

| -0-                                      | ``    | ^                                                            | OLA                         | VIX              | LACLED |  |  |  |
|------------------------------------------|-------|--------------------------------------------------------------|-----------------------------|------------------|--------|--|--|--|
| Brakes                                   |       |                                                              |                             |                  |        |  |  |  |
| Front brakes                             |       |                                                              | Ventilated discs            |                  |        |  |  |  |
| Rear brakes                              | Solid | discs                                                        |                             | Ventilated discs |        |  |  |  |
| Suspension                               |       |                                                              |                             |                  |        |  |  |  |
| Front                                    |       | Independent - double wishbone coil spring and stabiliser bar |                             |                  |        |  |  |  |
| Rear                                     |       | Independent                                                  | - multi-link coil spring an | d stabiliser bar |        |  |  |  |
| Mechanical                               |       |                                                              |                             |                  |        |  |  |  |
| Manual clutch                            |       | Single                                                       | dry plate with hydraulic a  | ctuation         |        |  |  |  |
| Automatic clutch                         |       | 3 Elem                                                       | ent torque converter with   | lock-up          |        |  |  |  |
| Steering                                 |       |                                                              |                             |                  |        |  |  |  |
| Steering                                 |       | Pe                                                           | ower assisted rack and pir  | ion              |        |  |  |  |
| Turning circle                           | 10.6m | 10.6m                                                        | 11.4m                       | 11.4m            | 11.4m  |  |  |  |
| Wheels                                   |       |                                                              |                             |                  |        |  |  |  |
| 17" X 7.5 Alloy                          | S     | -                                                            | S                           | -                | -      |  |  |  |
| 18" X 7.5 Alloy                          | -     | S                                                            | -                           | S                | S      |  |  |  |
| Tyres*                                   |       |                                                              |                             |                  |        |  |  |  |
| 265/65R-17 112H steel belted radial (HT) | S     | -                                                            | S                           | -                | -      |  |  |  |
| 265/60R-18 110H steel belted radial (HT) | -     | S                                                            | -                           | S                | S      |  |  |  |
| Exterior Dimensions (mm)                 |       |                                                              |                             |                  |        |  |  |  |
| Overall height                           | 1,880 | 1,880                                                        | 1,900                       | 1,900            | 1,900  |  |  |  |
| Overall length                           | 4,385 | 4,385                                                        | 4,900                       | 4,900            | 4,900  |  |  |  |
| Overall width                            | 1,875 | 1,875                                                        | 1,875                       | 1,875            | 1,875  |  |  |  |
| Track - front                            | 1,560 | 1,560                                                        | 1,570                       | 1,570            | 1,570  |  |  |  |
| Track - rear                             | 1,560 | 1,560                                                        | 1,570                       | 1,570            | 1,570  |  |  |  |
| Wheelbase                                | 2,545 | 2,545                                                        | 2,780                       | 2,780            | 2,780  |  |  |  |
| Four Wheel Drive Clearances              |       |                                                              |                             |                  |        |  |  |  |
| Ground clearance                         | 225mm | 225mm                                                        | 225mm                       | 225mm            | 225mm  |  |  |  |
| Fording depth                            | 700mm | 700mm                                                        | 700mm                       | 700mm            | 700mm  |  |  |  |
| Approach angle (°)                       | 36.7° | 36.7°                                                        | 36.6°                       | 36.6°            | 36.6°  |  |  |  |
| Ramp breakover angle (°)                 | 25.2° | 25.2°                                                        | 22.5°                       | 22.5°            | 22.5°  |  |  |  |
| Departure angle (°)                      | 34.8° | 34.8°                                                        | 25.0°                       | 25.0°            | 25.0°  |  |  |  |
| Climbing angle (°)                       | 35.0° | 35.0°                                                        | 35.0°                       | 35.0°            | 35.0°  |  |  |  |
| Head Room (mm)                           |       |                                                              |                             |                  |        |  |  |  |
| Front                                    | 955   | 955                                                          | 955                         | 955              | 955    |  |  |  |
| 2nd row                                  | 910   | 910                                                          | 916                         | 916              | 916    |  |  |  |
| 3rd row headroom                         | -     | -                                                            | 860                         | 860              | 860    |  |  |  |
| Leg Room (mm)                            |       |                                                              |                             |                  |        |  |  |  |
| Front                                    | 895   | 895                                                          | 895                         | 895              | 895    |  |  |  |
| 2nd row                                  | 790   | 790                                                          | 820                         | 820              | 820    |  |  |  |
| 3rd row                                  | -     | -                                                            | 750                         | 750              | 750    |  |  |  |