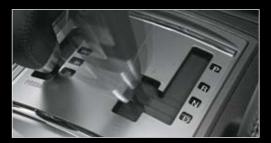

#### SPORTS MODE AUTOMATIC TRANSMISSION

Sports Mode allows you to manually shift gears without using a clutch. The advantage is that this clutch-free operation reduces rev and torque loss usually associated with engaging gears, maintaining precious momentum in off-road situations.

#### COMPARISON OF SHIFT RESPONSE