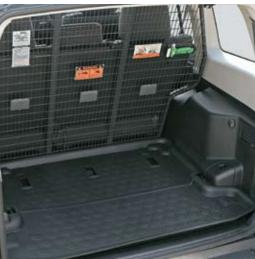

#### FLEXIBLE SEATING

Pajero comfortably seats seven people. The third row seats can be completely removed, or simply fold and store under the rear floor, providing greater rear cargo storage.