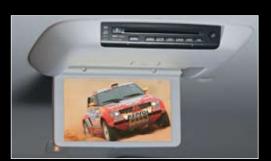

#### REAR-ENTERTAINMENT DVD SYSTEM

Why should the driver have all the fun? Pajero Exceed rear-seat passengers can enjoy sophisticated in-car entertainment with their very own DVD player with a 9" full-colour screen.

PlayStation® game-compatible, it includes two infrared cordless headphones. As passengers watch a DVD, the rest of the car can listen to music, or simply tune out and take in the surrounding scenery.