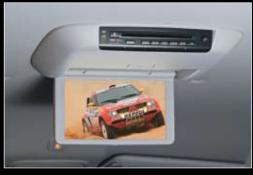

#### REAR-ENTERTAINMENT DVD SYSTEM

Why should the driver have all the fun? Pajero Exceed rear-seat passengers can enjoy sophisticated in-car entertainment with their very own DVD player with a 9" full-colour screen.

PlayStation® game-compatible, it includes two infrared cordless headphones. As passengers watch a DVD, the rest of the car can listen to music, or simply tune out and take in the surrounding scenery.

#### REAR-ENTERTAINMENT ELECTRIC SUNROOF **DVD SYSTEM**

PlayStation® compatible, it includes two infrared cordless headphones.

The optional full-sized

sunroof helps bring the outdoors in.