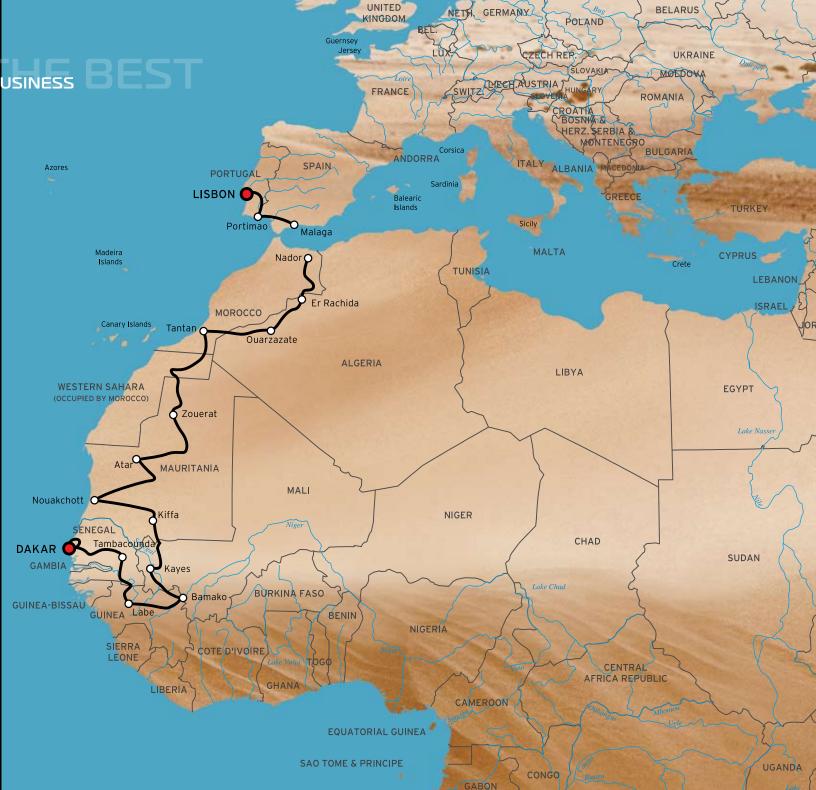

#### DAKAR CHAMPION TWELVE TIMES OVER

A 9,000 kilometre race over the most inhospitable, treacherous terrain in the world. The searing heat of the Sahara desert, endless, mountainous sand dunes, gruelling conditions and roads through remote forests. The Dakar rally is the pinnacle of off-road racing. Even to finish is no mean feat.

To be the undisputed champion twelve times altogether, the last seven in a row, is extraordinary.