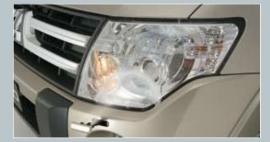

#### HIGH INTENSITY DISCHARGE HEADLAMPS

Exceed and X models take the Pajero visibility concept to the next level with High Intensity Discharge (HID) headlamps providing optimal night time visibility with a wide view and a bright, daylight-type illumination.

Automatic headlamp levelling ensures the headlamp beam's aim is accurate and can help to prevent dazzling drivers of oncoming vehicles. This is coupled with headlamp washers to ensure maximum visibility is maintained.