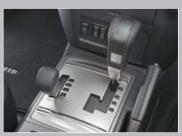

Pajero offers a choice of intelligent transmissions perfectly matched to either engine and your preferred driving style. A smooth-shifting 5-speed, all syncromesh manual gearbox delivers the ultimate hands-on driving experience.

Or if you prefer automatic, the INVECS II 'Smart Logic' 5-speed automatic transmission with Sports Mode will be sure to provide the control you need.

MANUAL TRANSMISSION

#### SPORTS MODE AUTOMATIC TRANSMISSION

Sports Mode allows you to manually shift gears without using a clutch. The advantage is that this clutch-free operation reduces rev and torque loss usually associated with engaging gears, maintaining precious momentum in off-road situations.