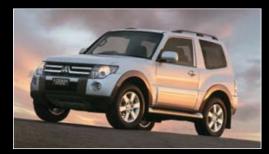

#### PAJERO 3 DOOR

The pocket-rocket of Mitsubishi's 4WD range. All of Pajero's features are loaded into a slick three-door package, with stand-out good looks and a shorter wheelbase for heightened off-road ability.

Pajero 3 door is the closest you can get to the acclaimed Pajero Evolution, the 4WD that wows the world in the Dakar Rally each year. Without a doubt, Pajero 3 door is a serious high performance 4WD.