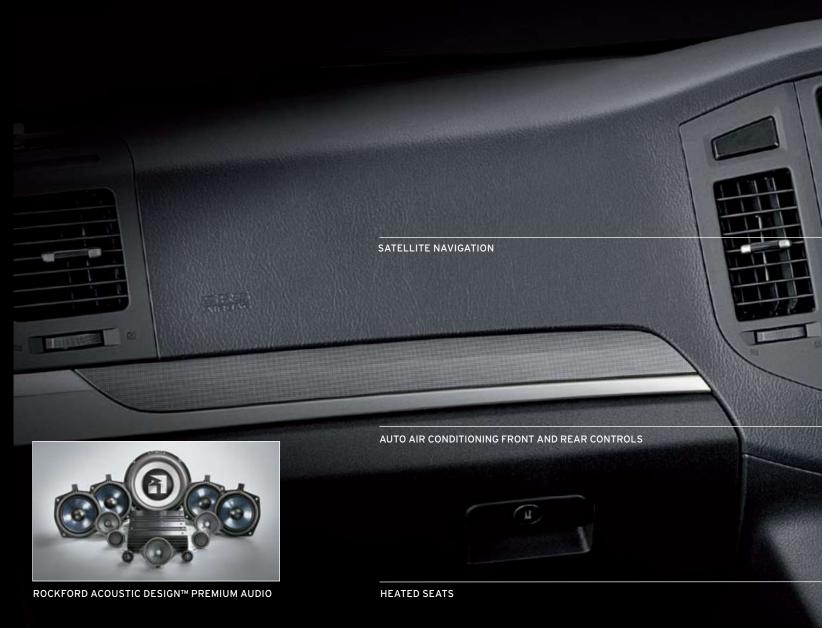

Every innovation in this next generation 4WD has been

developed so you can enjoy a better driving experience; satellite navigation, the premium 860 Watt 12 speaker Rockford Acoustic Design™ stereo with 10 inch subwoofer, rear entertainment system with 9 inch wide-screen DVD and third row seats that store under the rear floor for greater cargo space.

#### ROCKFORD ACOUSTIC DESIGN™ PREMIUM AUDIO SYSTEM

Delivering a massive 860 Watts with 12 surround-sound Dolby 5.1 channel speakers and an integrated 10-inch subwoofer, Pajero Exceed has the sound to match its looks.

Exceed boasts the premium Rockford Acoustic Design™ 12 speaker 860 Watt stereo system, unique 18" alloy wheels, HID headlamps with headlamp washers, and inside you'll find luxuries such as driver and passenger power seats, rear entertainment unit with 9" colour widescreen DVD, separate rear seat air conditioning, and the safety of side and curtain airbags.

#### **HEATED LEATHER SEATS**

Exceed has leather facing front and second row seats with heated front seats for comfort.