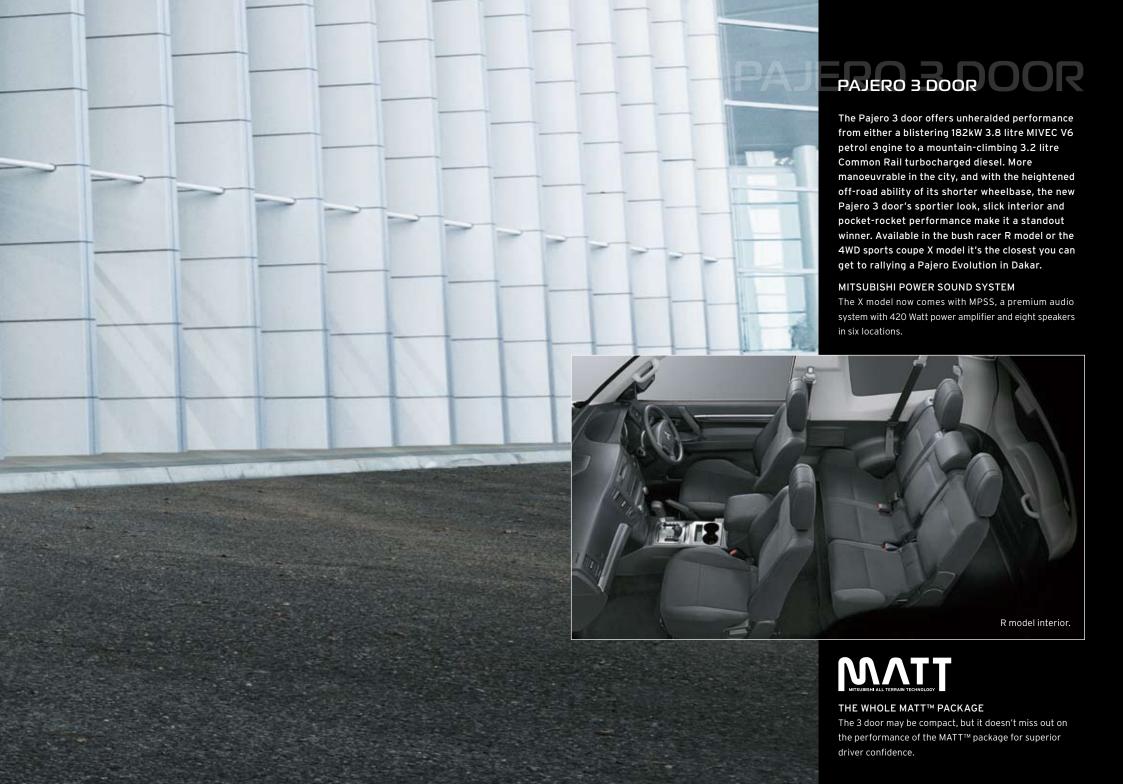

#### PAJERO 3 DOOR

The pocket-rocket of Mitsubishi's 4WD range. All of Pajero's features are loaded into a slick three-door package, with stand-out good looks and a shorter wheelbase for heightened off-road ability.

Pajero 3 door is the closest you can get to the acclaimed Pajero Evolution, the 4WD that wows the world in the Dakar Rally each year. Without a doubt, Pajero 3 door is a serious high performance 4WD.

The Pajero boasts advanced, powerful, fuel-efficient engines through a 3.8 litre MIVEC and a quiet 3.2 litre

Common Rail turbo diesel. All Pajeros are also equipped with MATT<sup>TM</sup> (Mitsubishi All Terrain Technology), and a multitude of advanced driver confidence systems with the availability of a rear diff lock to enhance driving control.

### MATT: MITSUBISHI ALL TERRAIN TECHNOLOGY

Mitsubishi brings you the latest in superior 4WD technology. All Pajero models are equipped with Mitsubishi's rally proven MATT™ (Mitsubishi All Terrain Technology).