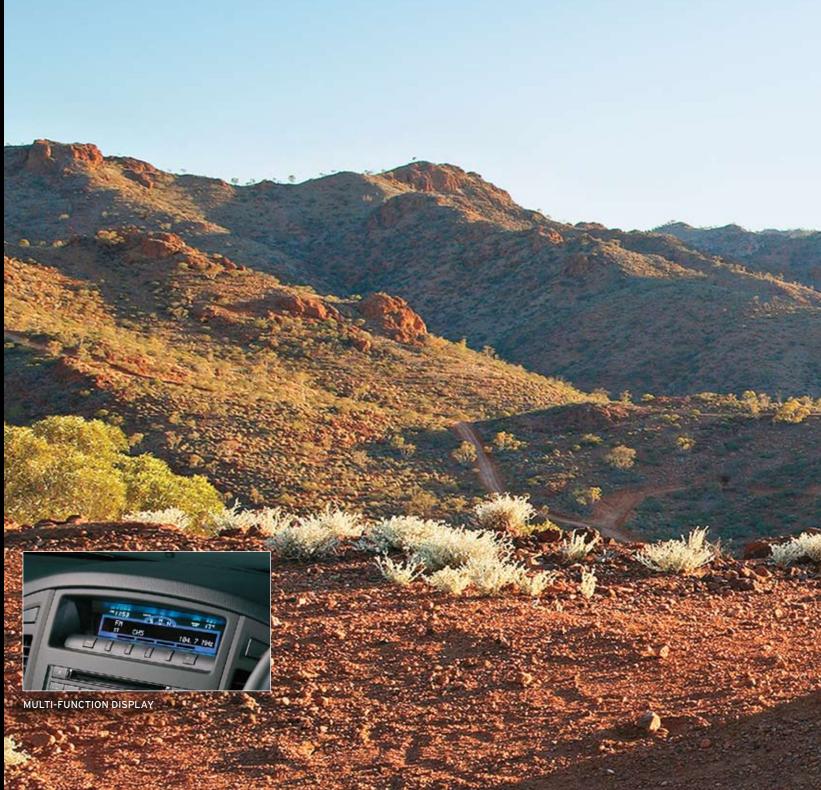

#### **MULTI-FUNCTION DISPLAY**

Actively monitoring your journey, Pajero's multi-function display can provide endless information about your environment. A barometer to help track weather conditions and keep you comfortable, an altimeter to show you how high you've climbed, a compass to point you in the right direction and average vehicle speed and fuel consumption calculations to name a few.