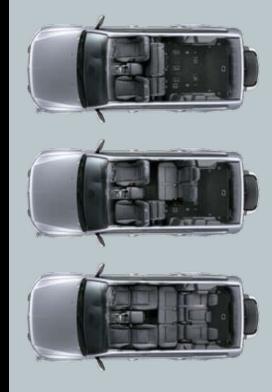

#### FLEXIBLE SEATING

Pajero comfortably seats seven people. The third row seats can be completely removed, or simply fold and store under the rear floor, providing greater rear cargo storage.