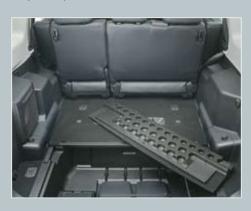

#### FLEXIBLE SEATING

Pajero comfortably seats seven people. The third row seats can be completely removed, or simply fold and store under the rear floor, providing greater rear cargo storage.