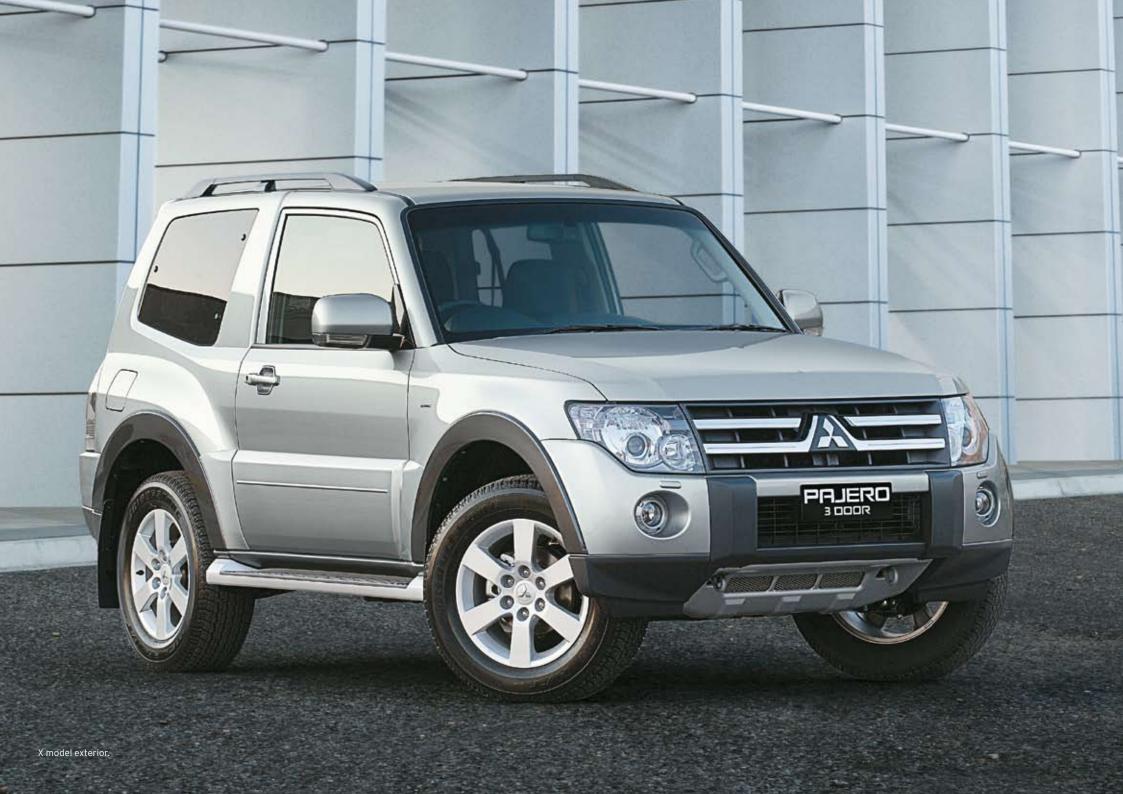

#### PAJERO 3 DOOR

The pocket-rocket of Mitsubishi's 4WD range. All of Pajero's features are loaded into a slick three-door package, with stand-out good looks and a shorter wheelbase for heightened off-road ability.

Pajero 3 door is the closest you can get to the acclaimed Pajero Evolution, the 4WD that wows the world in the Dakar Rally each year. Without a doubt, Pajero 3 door is a serious high performance 4WD.

From the 5 door hard-working GLX, to the sporty VRX, and the style of the premium Exceed model, every Pajero delivers high levels of advanced technology and driver

confidence systems. The slick Pajero 3 door available as an R model and a top end X model, delivers a true high performance experience.