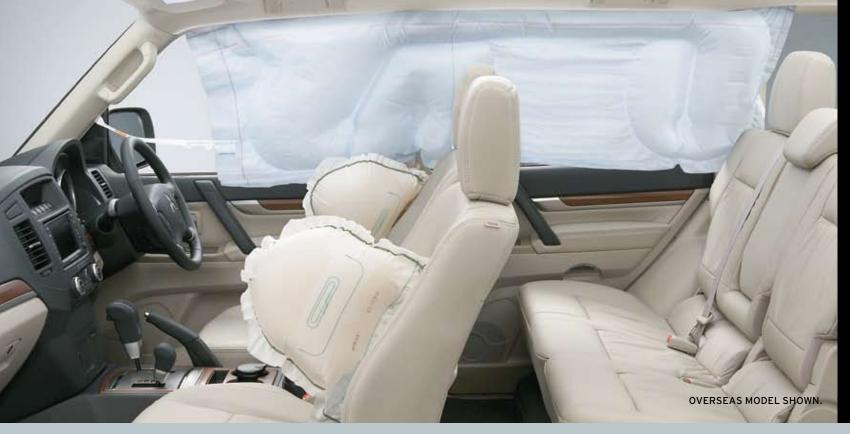

#### SIDE AND CURTAIN AIRBAGS

Standard on Exceed and X models and optional across other models, for optimal protection of driver and passengers - front and back - in the event of a side-on collision.

**DRIVER AND PASSENGER SRS AIRBAGS**Standard Supplementary Restraint System (SRS) airbags on all models provide essential protection in the event of a frontal collision.