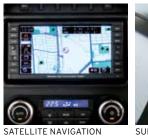

### MITSUBISHI MULTI COMMUNICATION SYSTEM (MMCS)

MMCS has not only advanced navigation functions and touch screen functionality, but integrated information tools that inform the driver of an array of information from the vehicle such as maintenance instructions and audio settings. It is also iPod' compatible which enables you to charge and control your iPod through the touch screen MMCS.

#### MMCS SATELLITE NAVIGATION SCREEN

MMCS AUDIO SETTING SCREEN