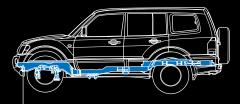

### MATT: MITSUBISHI ALL TERRAIN TECHNOLOGY

Mitsubishi brings you the latest in superior 4WD technology. All Pajero models are equipped with Mitsubishi's rally proven MATT™ (Mitsubishi All Terrain Technology).

This sophisticated MATT™ package, derived from technology tested in the brutal Dakar rally operates using numerous intelligent sensors constantly monitoring your vehicle's wheel speeds, lateral and longitudinal g-forces and yaw rates. The on-board computer then processes this data and matches it to driver intentions via steering wheel and throttle sensors to provide optimum driving performance.

#### MATT™: MITSUBISHI ALL TERRAIN TECHNOLOGY

MATT™ incorporates the following advanced systems to enhance your driving control:

- Active Stability Control (ASC)
- Active Traction Control (ATC)
- Engine Brake Assist Control (EBAC)
- Super Select 4WD II
- Multi-Mode Anti-lock Braking System (ABS)
- Electronic Brakeforce Distribution (EBD)
- Rear diff lock (optional)
- Mitsubishi Body Optimised Suspension (MBOS)