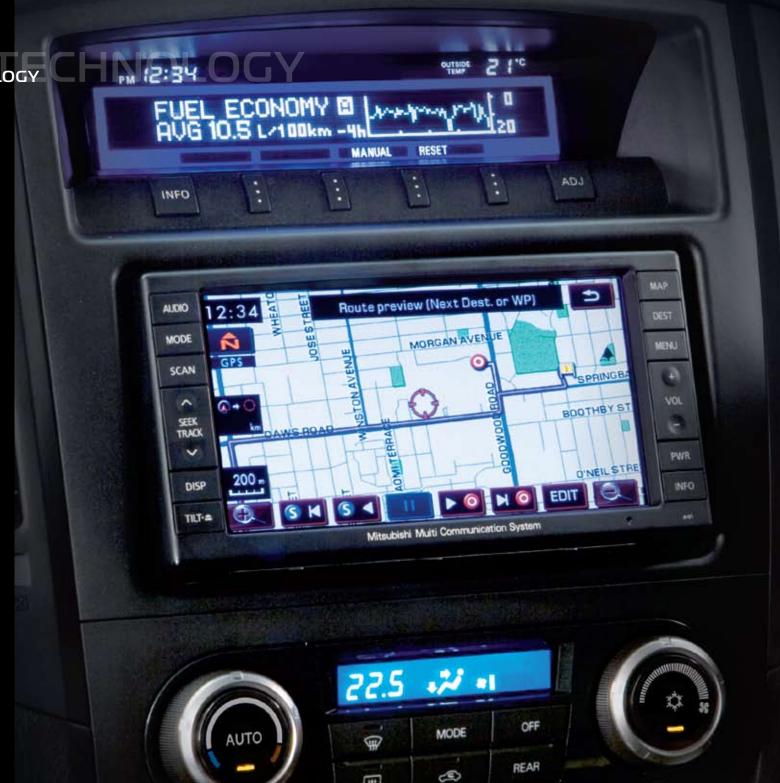

### MITSUBISHI MULTI COMMUNICATION SYSTEM (MMCS)

MMCS has not only advanced navigation functions and touch screen functionality, but integrated information tools that inform the driver of an array of information from the vehicle such as maintenance instructions and audio settings. It is also iPod' compatible which enables you to charge and control your iPod through the touch screen MMCS.

#### MMCS SATELLITE NAVIGATION SCREEN

MMCS AUDIO SETTING SCREEN

#### **MULTI-FUNCTION DISPLAY**

Actively monitoring your journey, Pajero's multi-function display can provide endless information about your environment. A barometer to help track weather conditions and keep you comfortable, an altimeter to show you how high you've climbed, a compass to point you in the right direction and average vehicle speed and fuel consumption calculations to name a few.