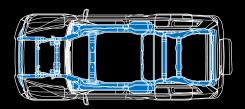

#### RISE MONOCOQUE BODY

Mitsubishi's RISE (Reinforced Impact Safety Evolution) monocoque body system with integrated chassis is a highly rigid one-piece shell that has come through the punishing ups and downs of the world's toughest rally like a true champion.

MONOCOQUE BODY
INCORPORATING STRAIGHT
FRAMES WITH LARGE
CROSS SECTIONS

The super-strength cabin will cocoon your family with the protection of a safety cage. In the event of an accident, impact-absorbing crushable zones will minimise the impact to passengers. A lower centre of gravity and reinforced critical points increase vehicle stability to deliver superior handling. Mitsubishi's RISE body provides not only safety but also strength for recovery and towing. It's an ingenious design ensuring passenger car safety and handling with all the off-road prowess of a rally champion.