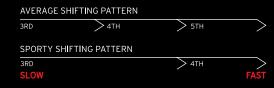

#### SPORTS MODE AUTOMATIC TRANSMISSION

Sports Mode allows you to manually shift gears without using a clutch. The advantage is that this clutch-free operation reduces rev and torque loss usually associated with engaging gears, maintaining precious momentum in off-road situations.

#### COMPARISON OF SHIFT RESPONSE

## 5-SPEED AUTOMATIC WITH INVECS II 'SMART LOGIC'

ADVANCED TRANSMISSIONS TECHNOLOGY

To provide smoother shifting, the INVECS II 'Smart Logic' transmission system's on-board computer learns and adapts to each driver's preferences by recording engine and foot braking data. The control logic then adapts the gearshift timing to suit the driver's style. You'll have effortless acceleration and a more predictable ride.