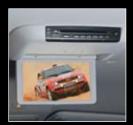

#### REAR-ENTERTAINMENT DVD SYSTEM

Why should the driver have all the fun? Pajero Exceed rear-seat passengers can enjoy sophisticated in-car entertainment with their very own DVD player with a 9" full-colour screen.

PlayStation® game-compatible, it includes two infrared cordless headphones. As passengers watch a DVD, the rest of the car can listen to music, or simply tune out and take in the surrounding scenery.

#### **MULTI-MEDIA SYSTEM**

Long family drives just got shorter with a 9" full-colour panoramic screen, which includes two infrared cordless headphones so your rear passengers can watch a DVD and not bother other passengers. They can even plug into an auxiliary jack that is PlayStation gaming compatible.