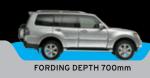

| -0-                                      | ``    | ^                                                            | OLA                         | VIX              | LACLED |  |  |  |
|------------------------------------------|-------|--------------------------------------------------------------|-----------------------------|------------------|--------|--|--|--|
| Brakes                                   |       |                                                              |                             |                  |        |  |  |  |
| Front brakes                             |       |                                                              | Ventilated discs            |                  |        |  |  |  |
| Rear brakes                              | Solid | discs                                                        |                             | Ventilated discs |        |  |  |  |
| Suspension                               |       |                                                              |                             |                  |        |  |  |  |
| Front                                    |       | Independent - double wishbone coil spring and stabiliser bar |                             |                  |        |  |  |  |
| Rear                                     |       | Independent                                                  | - multi-link coil spring an | d stabiliser bar |        |  |  |  |
| Mechanical                               |       |                                                              |                             |                  |        |  |  |  |
| Manual clutch                            |       | Single                                                       | dry plate with hydraulic a  | ctuation         |        |  |  |  |
| Automatic clutch                         |       | 3 Elem                                                       | ent torque converter with   | lock-up          |        |  |  |  |
| Steering                                 |       |                                                              |                             |                  |        |  |  |  |
| Steering                                 |       | Pe                                                           | ower assisted rack and pir  | ion              |        |  |  |  |
| Turning circle                           | 10.6m | 10.6m                                                        | 11.4m                       | 11.4m            | 11.4m  |  |  |  |
| Wheels                                   |       |                                                              |                             |                  |        |  |  |  |
| 17" X 7.5 Alloy                          | S     | -                                                            | S                           | -                | -      |  |  |  |
| 18" X 7.5 Alloy                          | -     | S                                                            | -                           | S                | S      |  |  |  |
| Tyres*                                   |       |                                                              |                             |                  |        |  |  |  |
| 265/65R-17 112H steel belted radial (HT) | S     | -                                                            | S                           | -                | -      |  |  |  |
| 265/60R-18 110H steel belted radial (HT) | -     | S                                                            | -                           | S                | S      |  |  |  |
| Exterior Dimensions (mm)                 |       |                                                              |                             |                  |        |  |  |  |
| Overall height                           | 1,880 | 1,880                                                        | 1,900                       | 1,900            | 1,900  |  |  |  |
| Overall length                           | 4,385 | 4,385                                                        | 4,900                       | 4,900            | 4,900  |  |  |  |
| Overall width                            | 1,875 | 1,875                                                        | 1,875                       | 1,875            | 1,875  |  |  |  |
| Track - front                            | 1,560 | 1,560                                                        | 1,570                       | 1,570            | 1,570  |  |  |  |
| Track - rear                             | 1,560 | 1,560                                                        | 1,570                       | 1,570            | 1,570  |  |  |  |
| Wheelbase                                | 2,545 | 2,545                                                        | 2,780                       | 2,780            | 2,780  |  |  |  |
| Four Wheel Drive Clearances              |       |                                                              |                             |                  |        |  |  |  |
| Ground clearance                         | 225mm | 225mm                                                        | 225mm                       | 225mm            | 225mm  |  |  |  |
| Fording depth                            | 700mm | 700mm                                                        | 700mm                       | 700mm            | 700mm  |  |  |  |
| Approach angle (°)                       | 36.7° | 36.7°                                                        | 36.6°                       | 36.6°            | 36.6°  |  |  |  |
| Ramp breakover angle (°)                 | 25.2° | 25.2°                                                        | 22.5°                       | 22.5°            | 22.5°  |  |  |  |
| Departure angle (°)                      | 34.8° | 34.8°                                                        | 25.0°                       | 25.0°            | 25.0°  |  |  |  |
| Climbing angle (°)                       | 35.0° | 35.0°                                                        | 35.0°                       | 35.0°            | 35.0°  |  |  |  |
| Head Room (mm)                           |       |                                                              |                             |                  |        |  |  |  |
| Front                                    | 955   | 955                                                          | 955                         | 955              | 955    |  |  |  |
| 2nd row                                  | 910   | 910                                                          | 916                         | 916              | 916    |  |  |  |
| 3rd row headroom                         | -     | -                                                            | 860                         | 860              | 860    |  |  |  |
| Leg Room (mm)                            |       |                                                              |                             |                  |        |  |  |  |
| Front                                    | 895   | 895                                                          | 895                         | 895              | 895    |  |  |  |
| 2nd row                                  | 790   | 790                                                          | 820                         | 820              | 820    |  |  |  |
| 3rd row                                  | -     | -                                                            | 750                         | 750              | 750    |  |  |  |