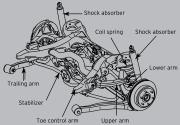

#### INDEPENDENT MULTI-LINK REAR SUSPENSION

For superior handling, Pajero boasts independent multilinks with coil springs combined with increased suspension travel and track. The result is maximum tread contact on rough terrain. The independent layout also reduces understeer and improves cornering stability to enhance ride comfort both on and off the road.

Coil springs

REAR SUSPENSION

Pajero has optional rear diff lock to enhance the MATT™ package. This provides superior traction for heavy duty four wheel driving. With the rear diff locked, both rear wheels receive the same amount of driving force regardless of surface to provide the maximum possible traction in difficult conditions.