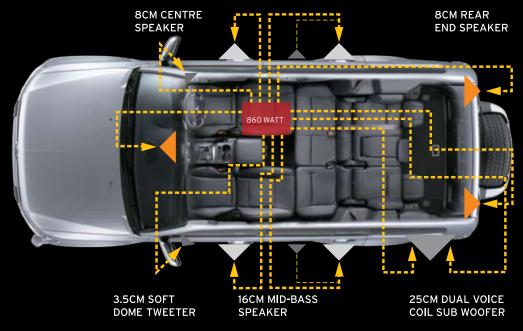

#### ROCKFORD ACOUSTIC DESIGN™ PREMIUM AUDIO SYSTEM

Delivering a massive 860 Watts with 12 surround-sound Dolby 5.1 channel speakers and an integrated 10-inch subwoofer, Pajero Exceed has the sound to match its looks.

8CM ROCKFORD SPEAKER 25CM SUBWOOFER

Diagram is for illustration of speaker location only.