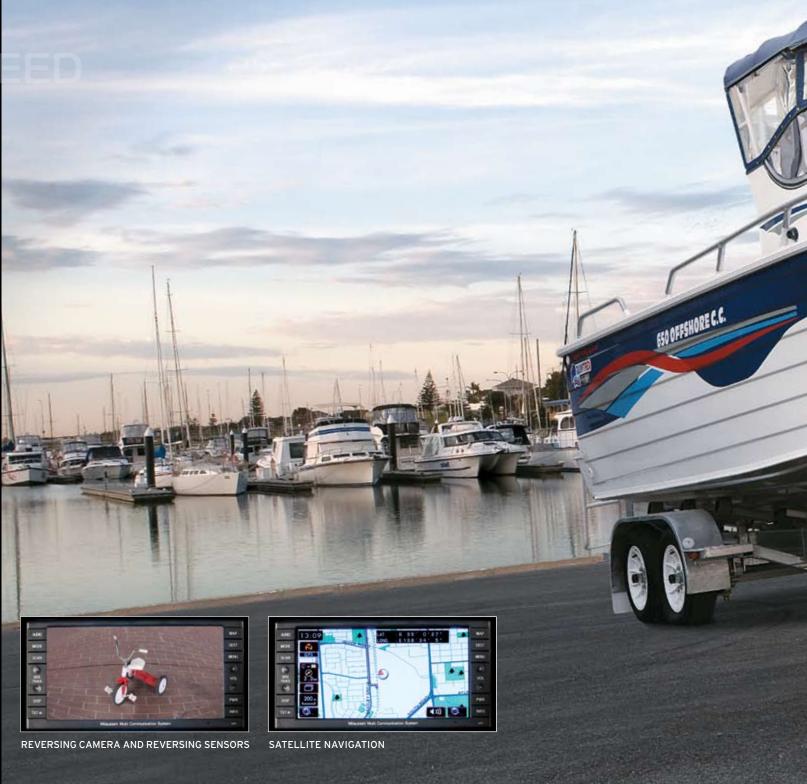

#### **REVERSING CAMERA**

See out back before you hit the road. The Pajero Exceed has a rearview camera that supports the driver's rear field of view, automatically appearing on screen when reverse gear is engaged, helping to restore sight to the biggest blind spot of all.

#### CENTRALLY MOUNTED SPARE WHEEL

A centrally mounted spare wheel in a lowered position provides greater rearward visibility. Combined with reversing sensors on X model and reversing camera on Exceed, Pajero gives you confidence when reversing.

### MITSUBISHI MULTI COMMUNICATION SYSTEM (MMCS)

MMCS has not only advanced navigation functions and touch screen functionality, but integrated information tools that inform the driver of an array of information from the vehicle such as maintenance instructions and audio settings. It is also iPod' compatible which enables you to charge and control your iPod through the touch screen MMCS.

#### MMCS SATELLITE NAVIGATION SCREEN

MMCS AUDIO SETTING SCREEN