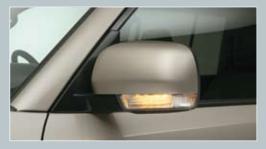

#### SIDE INDICATOR LIGHT

Integrated turn indicators on large exterior rear view mirrors on the X, VRX or Exceed models provide greater visibility and clear indications to other road users of your actions.