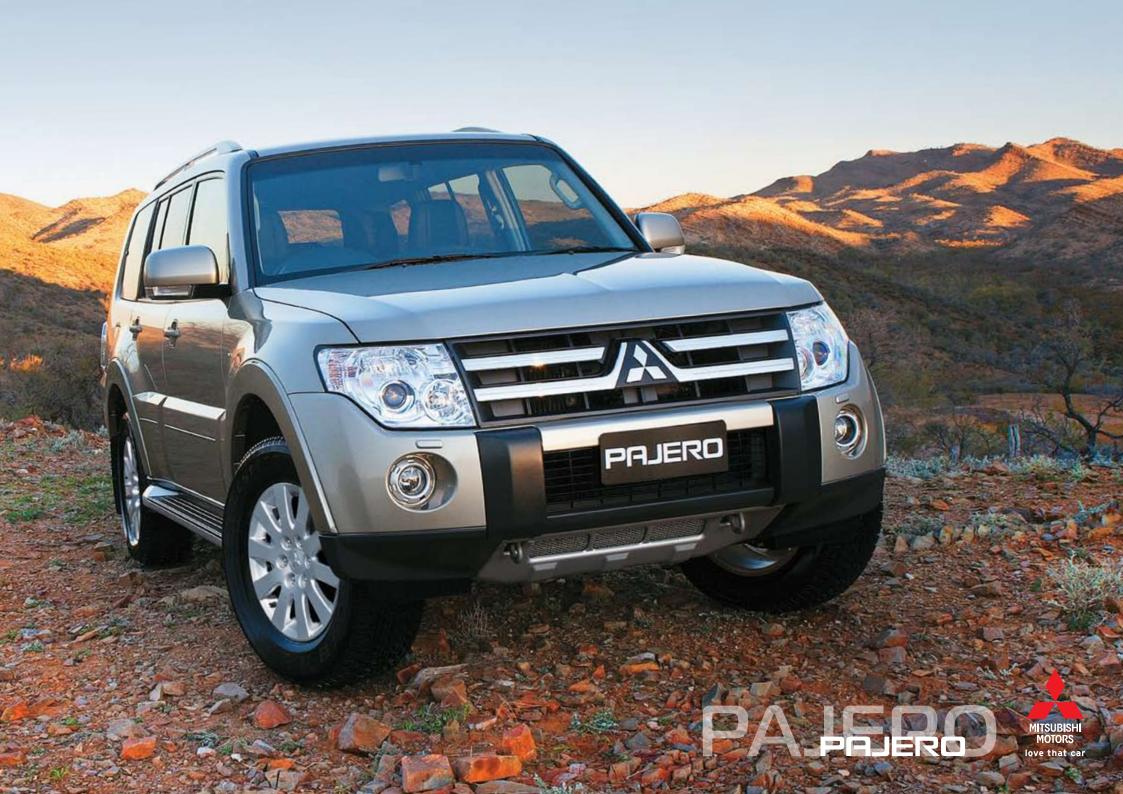

### ADVENTUROUS PAJEROROUS PAJERO

Revolutionary 4WD technology, tested and tested again in the most gruelling conditions on earth, the Dakar Rally.

The Mitsubishi Pajero has also been part of Australia's greatest adventures since 1983. From Uluru to the Bungle Bungles, and, more importantly, back again. Whatever you put in front of it, Pajero will rise to the challenge.

The Pajero boasts advanced, powerful, fuel-efficient engines through a 3.8 litre MIVEC and a quiet 3.2 litre

Common Rail turbo diesel. All Pajeros are also equipped with MATT<sup>TM</sup> (Mitsubishi All Terrain Technology), and a multitude of advanced driver confidence systems with the availability of a rear diff lock to enhance driving control.

Pajero also boasts a tough RISE (Reinforced Impact Safety Evolution) monocoque body design for outstanding protection plus the safety of optional side and curtain SRS airbags and optional reversing sensors and reversing camera.

Every innovation in this next generation 4WD has been

developed so you can enjoy a better driving experience; satellite navigation, the premium 860 Watt 12 speaker Rockford Acoustic Design™ stereo with 10 inch subwoofer, rear entertainment system with 9 inch wide-screen DVD and third row seats that store under the rear floor for greater cargo space.

From the 5 door hard-working GLX, to the sporty VRX, and the style of the premium Exceed model, every Pajero delivers high levels of advanced technology and driver

confidence systems. The slick Pajero 3 door available as an R model and a top end X model, delivers a true high performance experience.