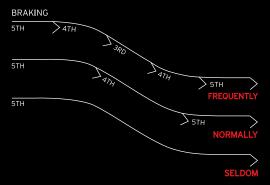

#### ADAPTIVE SHIFT CONTROL DURING ACCELERATION

#### ADAPTIVE SHIFT CONTROL GOING DOWNHILL