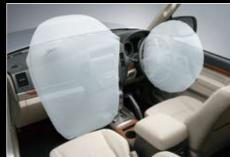

#### SIDE AND CURTAIN AIRBAGS

Standard on Exceed and X models and optional across other models, for optimal protection of driver and passengers - front and back - in the event of a side-on collision.

**DRIVER AND PASSENGER SRS AIRBAGS**Standard Supplementary Restraint System (SRS) airbags on all models provide essential protection in the event of a frontal collision.