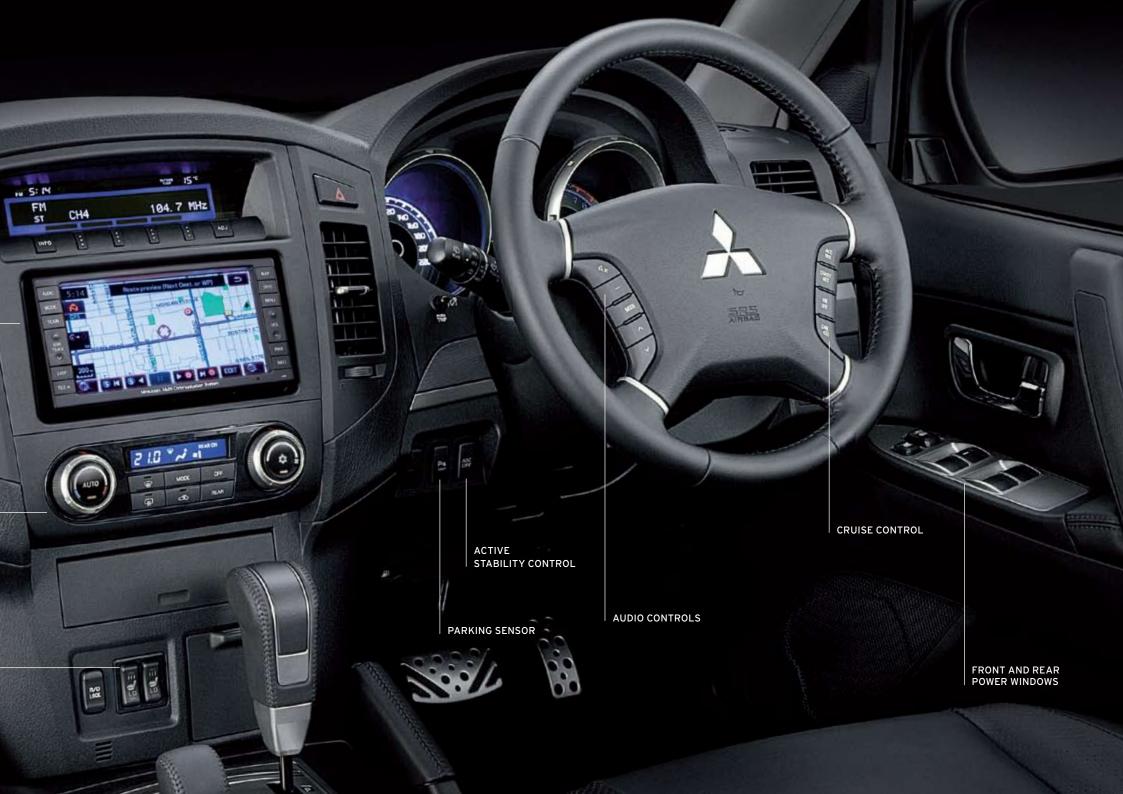

### MITSUBISHI MULTI COMMUNICATION SYSTEM (MMCS)

MMCS has not only advanced navigation functions and touch screen functionality, but integrated information tools that inform the driver of an array of information from the vehicle such as maintenance instructions and audio settings. It is also iPod' compatible which enables you to charge and control your iPod through the touch screen MMCS.

### MATT: MITSUBISHI ALL TERRAIN TECHNOLOGY

Mitsubishi brings you the latest in superior 4WD technology. All Pajero models are equipped with Mitsubishi's rally proven MATT™ (Mitsubishi All Terrain Technology).

This sophisticated MATT™ package, derived from technology tested in the brutal Dakar rally operates using numerous intelligent sensors constantly monitoring your vehicle's wheel speeds, lateral and longitudinal g-forces and yaw rates. The on-board computer then processes this data and matches it to driver intentions via steering wheel and throttle sensors to provide optimum driving performance.

#### MATT™: MITSUBISHI ALL TERRAIN TECHNOLOGY

MATT™ incorporates the following advanced systems to enhance your driving control:

- Active Stability Control (ASC)
- Active Traction Control (ATC)
- Engine Brake Assist Control (EBAC)
- Super Select 4WD II
- Multi-Mode Anti-lock Braking System (ABS)
- Electronic Brakeforce Distribution (EBD)
- Rear diff lock (optional)
- Mitsubishi Body Optimised Suspension (MBOS)