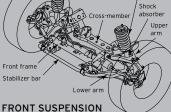

#### INDEPENDENT MULTI-LINK REAR SUSPENSION

For superior handling, Pajero boasts independent multilinks with coil springs combined with increased suspension travel and track. The result is maximum tread contact on rough terrain. The independent layout also reduces understeer and improves cornering stability to enhance ride comfort both on and off the road.

#### SUPER SELECT 4WD II

Super Select II lets you have full-time 4WD with selectable 2WD mode - the choice of around town fuel efficiency and off-road traction whenever you want. This unique system allows you to alternate between 4WD and 2WD modes at speeds of up to 100 kilometres per hour on any surface.