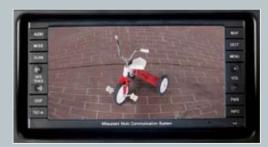

### MITSUBISHI MULTI COMMUNICATION SYSTEM (MMCS)

MMCS has not only advanced navigation functions and touch screen functionality, but integrated information tools that inform the driver of an array of information from the vehicle such as maintenance instructions and audio settings. It is also iPod' compatible which enables you to charge and control your iPod through the touch screen MMCS.

#### MMCS SATELLITE NAVIGATION SCREEN

MMCS AUDIO SETTING SCREEN