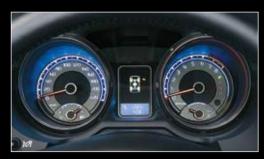

#### SPORTS INSTRUMENTATION

The Pajero boasts stylish blue illuminated dials that are aeronautically inspired.