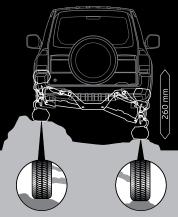

Payload includes occupants, fuel and fitted options (if any). The weight of these must be deducted from payload to determine actual load carrying capacity. Front and/or rear axle loads must not be exceeded.

<sup>\*</sup> Subject to state regulations and towbar designs. A Weight Distribution Hitch (WDH) is recommended for towball downloads exceeding 135kg. For further information, please refer to the Pajero owner's manual.