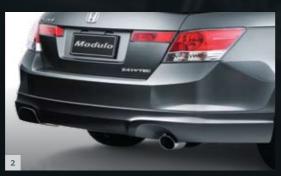

## Aero dynamics

The Modulo Sports Pack delivers the best of all worlds - an amazing driving experience, extended aerodynamic lines and a sporty, aggressive design. There are few statements more personal than the car you drive. We recognise that, which is why there's really no such thing as an off-the-shelf Accord. Honda Genuine Under Spoilers and Side Skirts create a dynamic profile while the imposing Rear Boot Spoiler and Sports Grille accentuate the sleek contours of the Accord. Create a personal and powerful impression. Customise your Honda and make it the car of your dreams. Enjoy the art that is Modulo.

- 1 Front Under Spoiler
- 2 Rear Under Spoiler
- 3 Side Skirt Set
- 4 Sports Grille
- 5 Rear Boot Spoiler (Wing Type)

Modulo