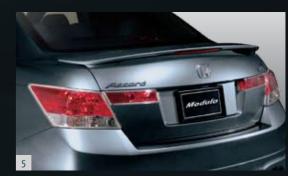

## Aero dynamics

The Modulo Sports Pack delivers the best of all worlds - an amazing driving experience, extended aerodynamic lines and a sporty, aggressive design. There are few statements more personal than the car you drive. We recognise that, which is why there's really no such thing as an off-the-shelf Accord. Honda Genuine Under Spoilers and Side Skirts create a dynamic profile while the imposing Rear Boot Spoiler and Sports Grille accentuate the sleek contours of the Accord. Create a personal and powerful impression. Customise your Honda and make it the car of your dreams. Enjoy the art that is Modulo.

- 1 Front Under Spoiler
- 2 Rear Under Spoiler
- 3 Side Skirt Set
- 4 Sports Grille
- 5 Rear Boot Spoiler (Wing Type)

Modulo