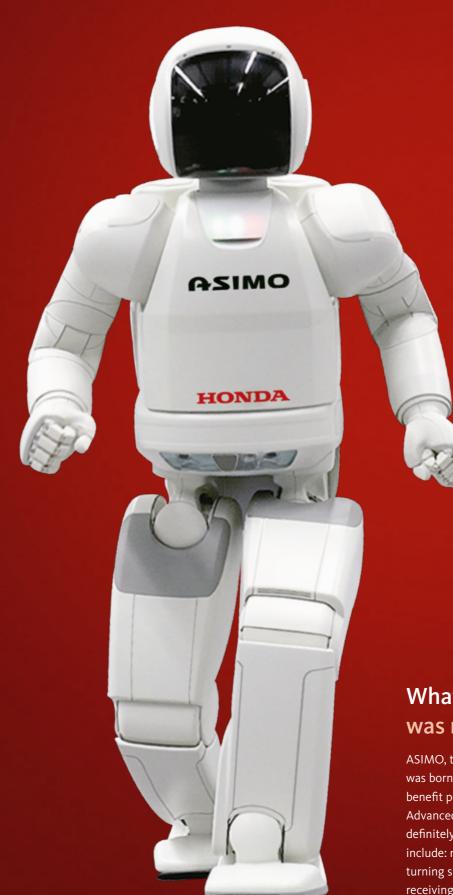

## What if our technology was more ... alive?

ASIMO, the World's Most Advanced Humanoid Robot, was born from a dream to create a robot that could benefit people in everyday life. His name stands for Advanced Step in Innovative MObility, a title he's definitely worthy of. Currently ASIMO's capabilities include: running at 6 km/h, walking on uneven surfaces, turning smoothly, climbing stairs, pushing a cart, receiving and delivering trays and he can even dance a little boogie if the occasion calls for it. Our dream is that one day everyone will have an ASIMO of their own to help around the home or office.