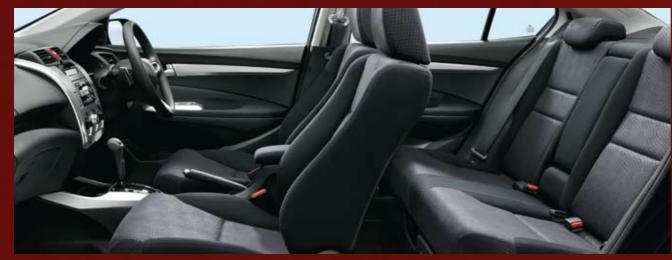

#### Interior.

VTi comes with Black interior. VTi-L comes with Premium Black interior (as shown above).