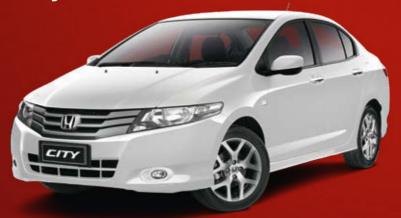

#### City VTi-L

Colours.

Alabaster Silver Metallic

Taffeta White

Deep Lapis Blue Metallic

Habanero Red Pearl ^

Crystal Black Pearl