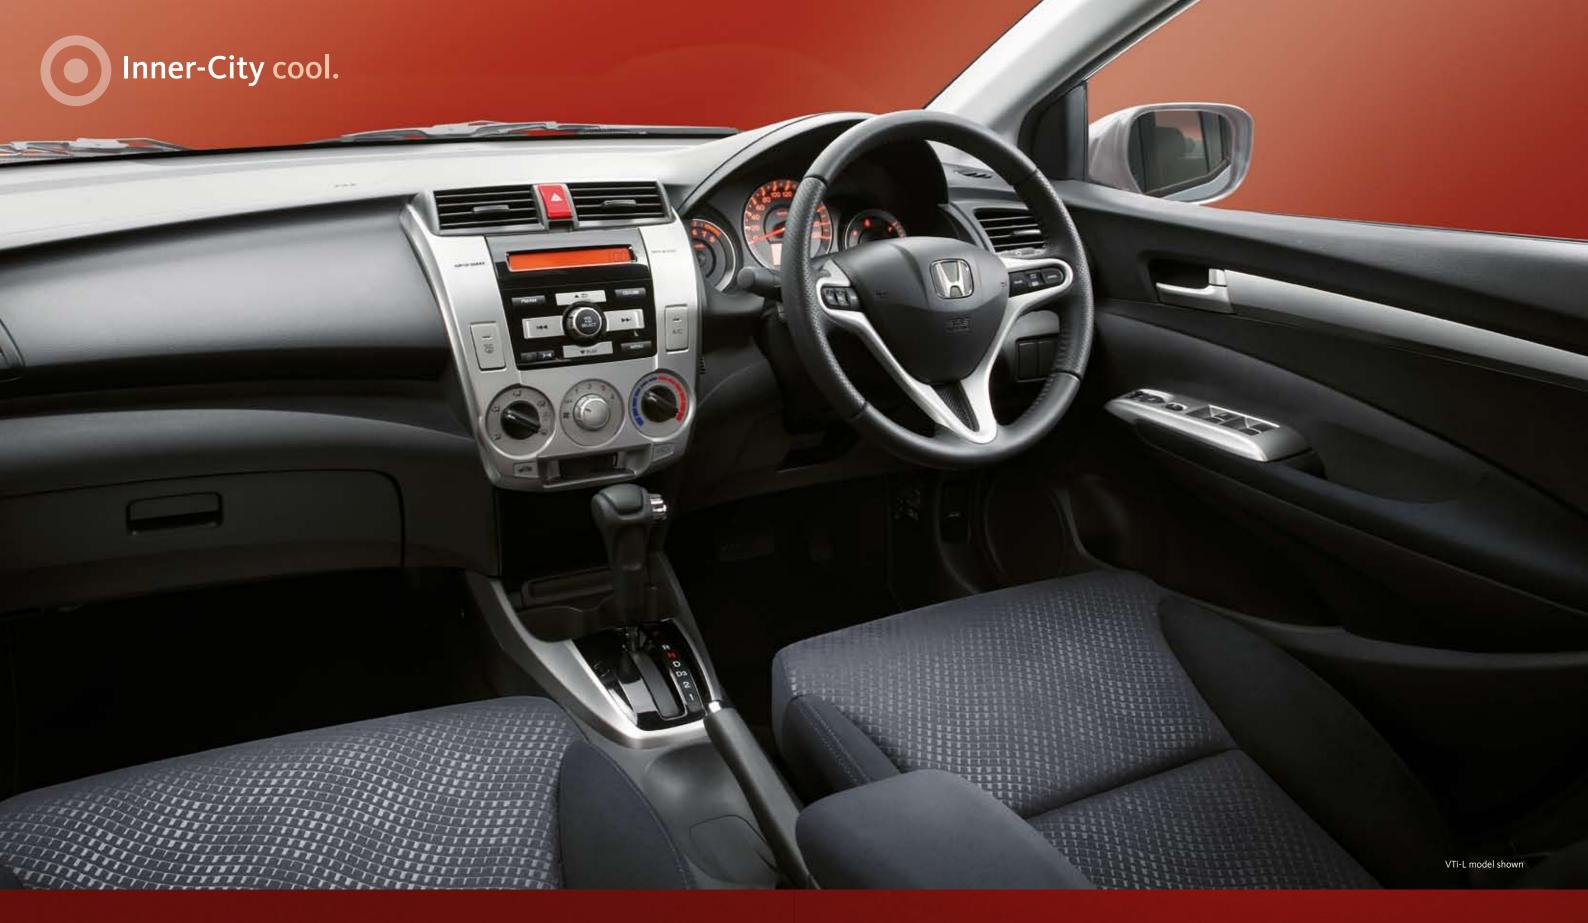

A solid but oh-so-well-finished steering wheel immediately draws your eye. A quick flick and it

tilts up and down until it's in the perfect position for you. (In the VTi-L, the wheel adjusts in and out, too.)

The centre console and instrument panels ooze no-nonsense cool, not a thing out of place, no unnecessary dials or doodads to distract. This is a car that does what it does very, very well.

Something is out of place, though. Not quite right.