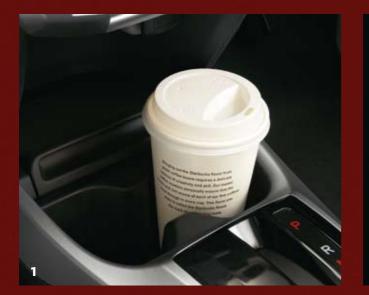

1. Clever storage abounds. Running a City can be thirsty work, so we've included seven cupholders. There's also a nook with a flip-down face to hide your iPod away. 2. Steering wheel mounted audio controls. Connect your iPod or MP3 player and then browse your playlist without taking your hands off the wheel. 3. iPod-ready' stereo system. A 180W amp, four speakers and DSP graphic equalizer make sure your City sounds every bit as good as it looks.