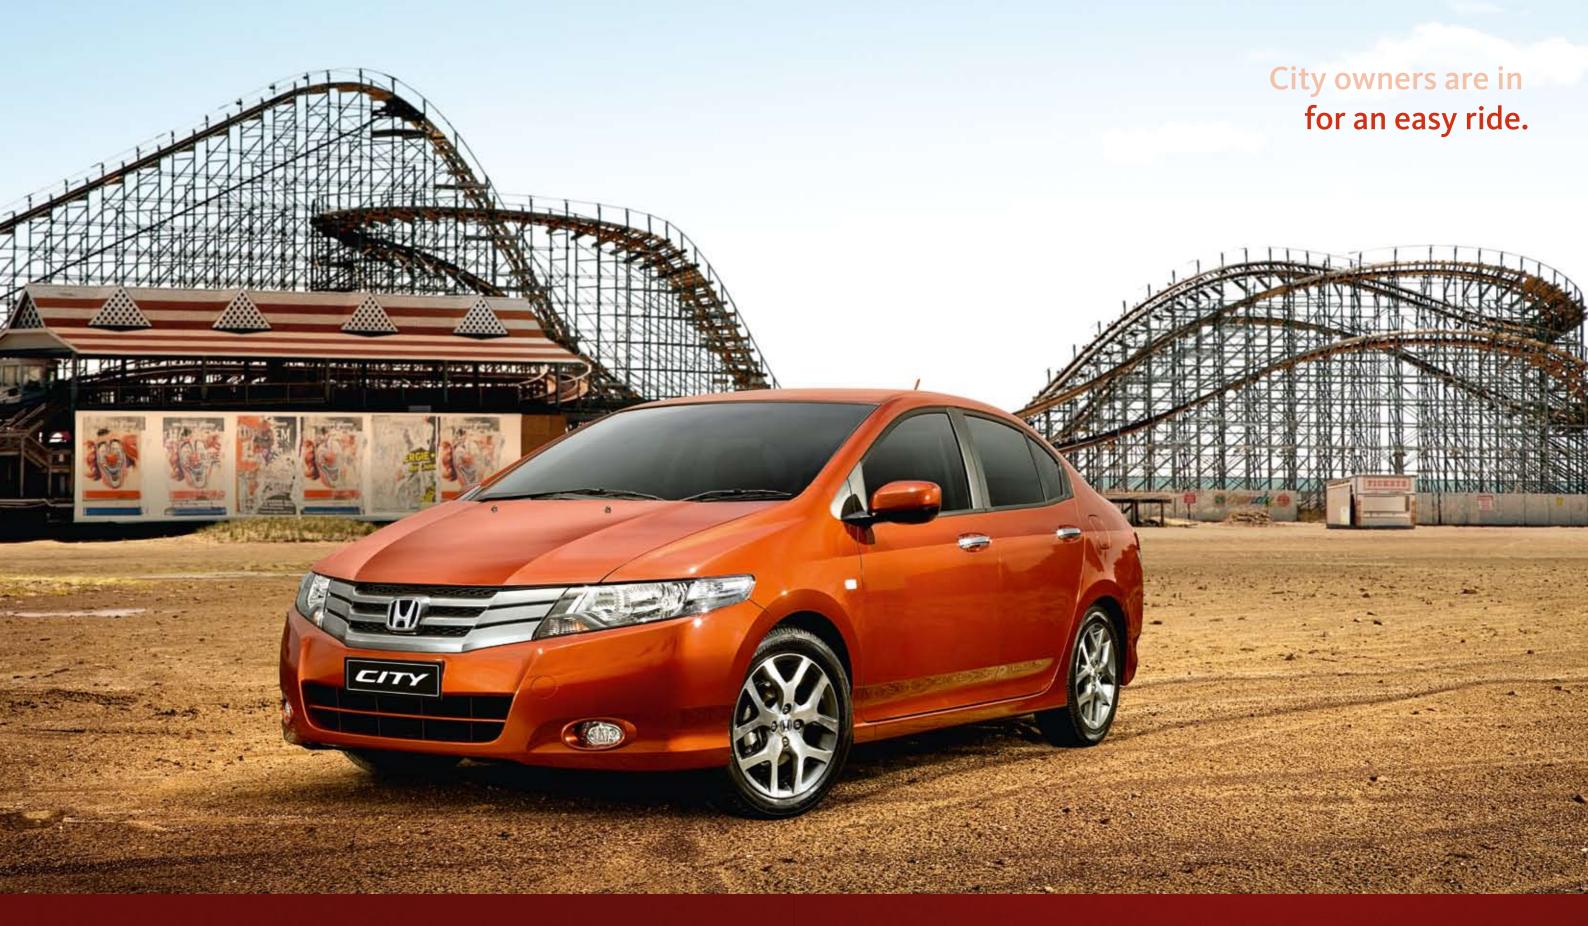

Cities – really great ones, anyway – make you giddy. They cram the best of all worlds together. Energy, excitement, sophistication and style collide. Welcome to the brand-spanking-new Honda City. Whether you choose the VTi or VTi-L model, the 5-speed manual or 5-speed automatic transmission, one thing will become instantly and abundantly clear; this is no ordinary car. It's a smart new way.

Small on the outside, it's huge on the inside. It's a sedan. Both models come standard with an advanced iPod-ready\* stereo, power windows, cruise control, anti-lock brakes and six air bags. So when it comes to value, nothing else on the road is even in the same postcode.

But if you're looking to step it up, the VTi-L comes with some head-turning extras. Touches like alloy wheels, fog lights, and chrome door handles and exhaust.

At first glance, the City is all aerodynamic lines and sleek sweeps. A closer look and you start to notice more; quirks begin shining through; an unlikely muse makes itself known. Squint your eyes and it's not too hard to see that the City began its flight from mind to street with the image of an arrow in a designer's mind. Aggressive, masculine and just made to be released.