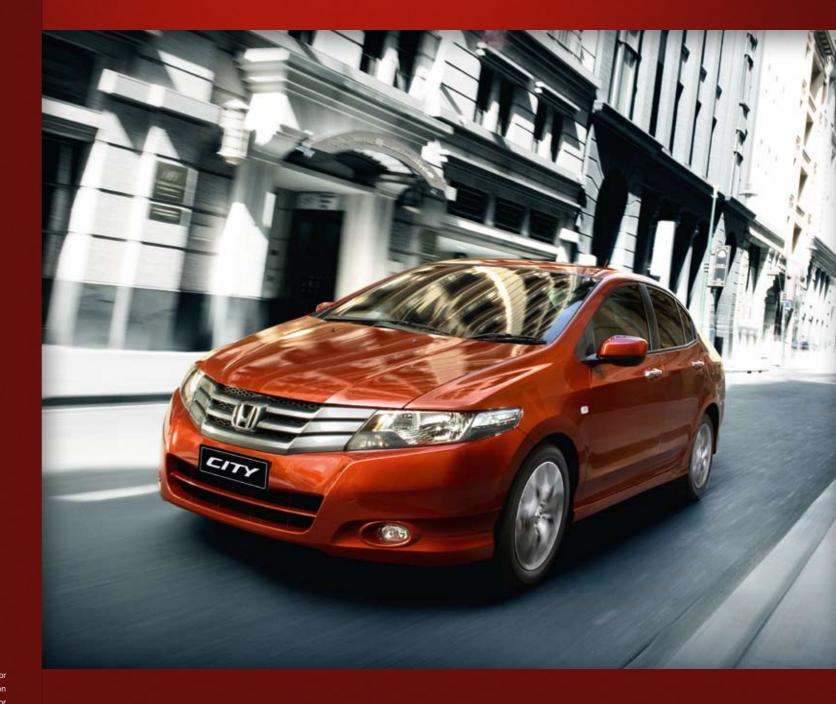

Cities – really great ones, anyway – make you giddy. They cram the best of all worlds together. Energy, excitement, sophistication and style collide. Welcome to the brand-spanking-new Honda City. Whether you choose the VTi or VTi-L model, the 5-speed manual or 5-speed automatic transmission, one thing will become instantly and abundantly clear; this is no ordinary car. It's a smart new way.

Small on the outside, it's huge on the inside. It's a sedan. Both models come standard with an advanced iPod-ready\* stereo, power windows, cruise control, anti-lock brakes and six air bags. So when it comes to value, nothing else on the road is even in the same postcode.

But if you're looking to step it up, the VTi-L comes with some head-turning extras. Touches like alloy wheels, fog lights, and chrome door handles and exhaust.

At first glance, the City is all aerodynamic lines and sleek sweeps. A closer look and you start to notice more; quirks begin shining through; an unlikely muse makes itself known. Squint your eyes and it's not too hard to see that the City began its flight from mind to street with the image of an arrow in a designer's mind. Aggressive, masculine and just made to be released.