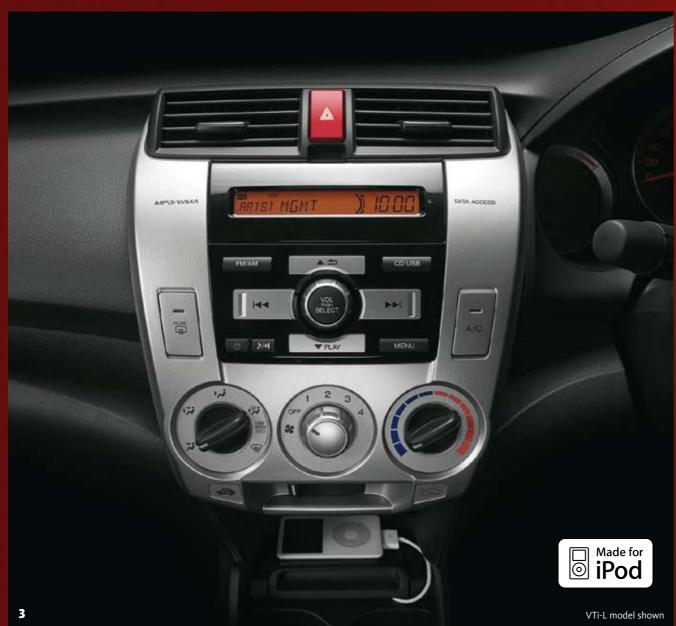

1. Clever storage abounds. Running a City can be thirsty work, so we've included seven cupholders. There's also a nook with a flip-down face to hide your iPod away. 2. Steering wheel mounted audio controls. Connect your iPod or MP3 player and then browse your playlist without taking your hands off the wheel. 3. iPod-ready' stereo system. A 180W amp, four speakers and DSP graphic equalizer make sure your City sounds every bit as good as it looks.

Serious music fan? As in a camped-out-for-tickets-boughtall-the-B-sides-got-it-on-vinyl-cd-and-MP3 music fan? Then the City is your car.

Nestled in the console, waiting silently to unleash shock and awe on all and sundry, is an iPod-ready\*, DOOF-DOOF-certified stereo unlike anything else you'll see rolling off a typical production line. But before we get to that, let's talk about what you won't hear in the City.

And you'll hear it LOUD! A high-power, high-tech stereo with a 18oW amp, four speakers and DSP graphic equalizer will make sure of that. As well as the expected radio and CD player (that reads MP3, WMA and AAC files), it's got a USB jack for your iPod\*, MP3 player and mobile phone. Once you're plugged in, you can pick the tunes on your iPod using the City's steering wheel mounted audio controls. And an auxillary jack means you can hook up other audio players as well.