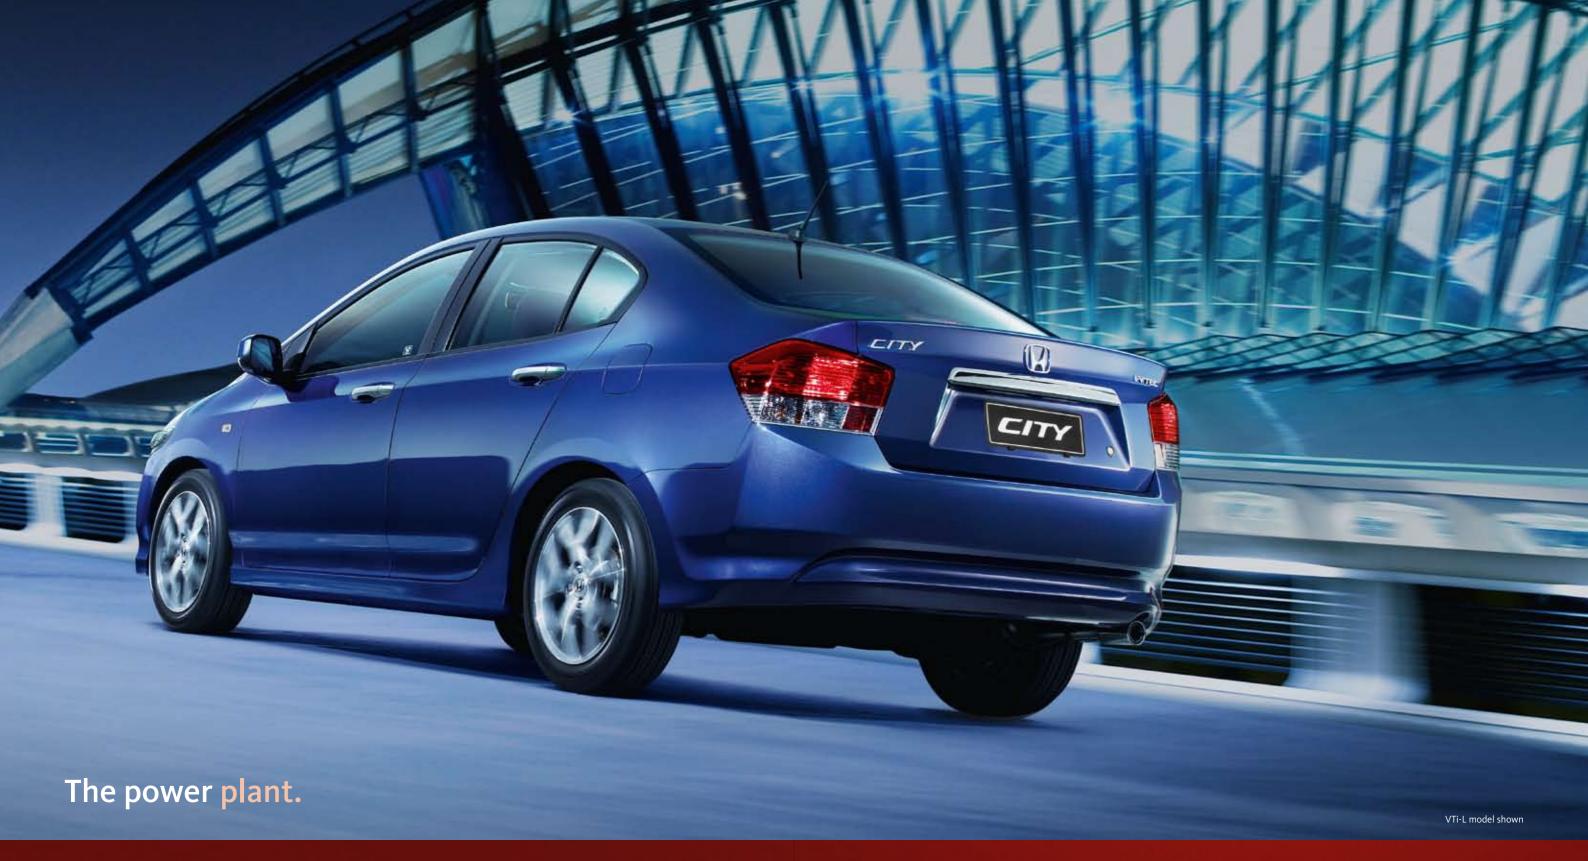

The City comes armed with a 1.5 litre SOHC 16-valve four cylinder engine featuring Honda's high-low i-VTEC system which increases the lift and duration of the intake valves at high revs to boost top-end power. The result is 88kW of power at 660orpm and 145Nm of torque at 480orpm.

All delivered with the sort of refinement Honda is justifiably famous for.

And for the even more sensibly-minded, the City's fuel efficiency is, frankly, freaky. The class-leading 5-speed automatic City uses just 6.6 litres\* of fuel per 100 kilometres.

The 5-speed manual version? An even-more-miserly 6.3 litres! This is Honda's "Drive Every Drop" philosophy brought magnificently, exuberantly, fluorescently to life. For you, it means maximum power from minimum fuel.