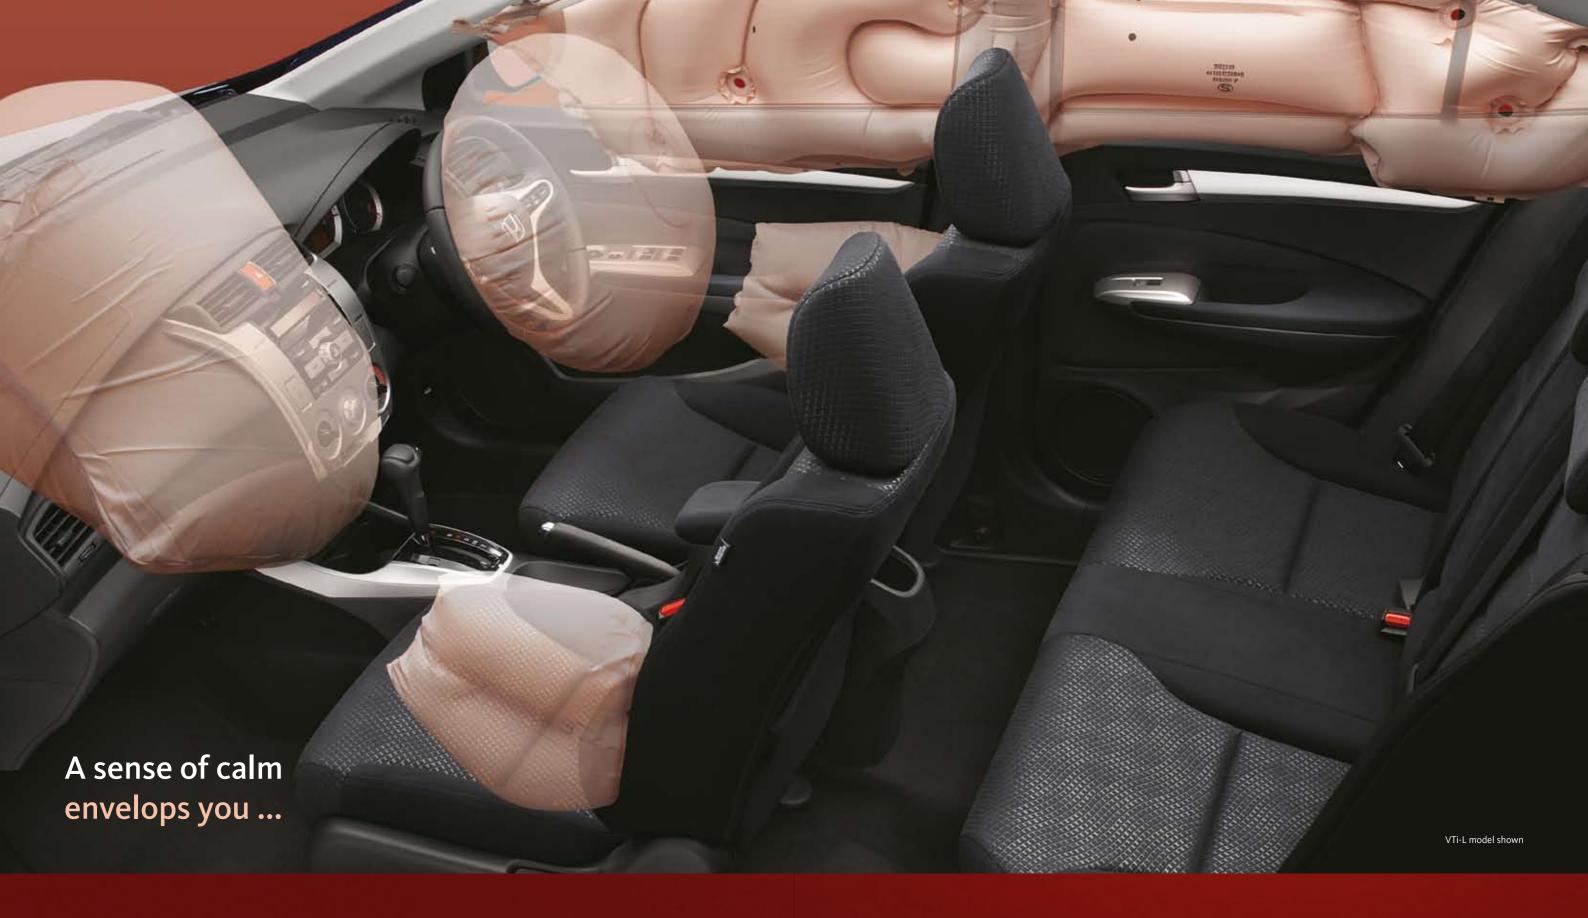

You feel surrounded and protected. A presence makes itself known. You're sure of it... someone's there looking after you. For half a second you can almost smell a hint of incense as you imagine the radiant guardian angel hovering nearby. But no, what you're feeling is, in fact, the work of Honda's engineers whose priority is saving your neck if the unthinkable becomes unavoidable.

That's why the City comes crammed with safety features. For starters, there are seatbelt pretensioners and load limiters, Anti-lock Braking System (ABS) with Brake Assist, and six – yes, six! – airbags, including side and curtain bags.

That feeling of being surrounded wasn't just your overactive imagination, either. It's just the City's G-Con at work (it stands for G-Force Control, in case you were

wondering). Basically, it means you're driving around in your very own survival cell. In a crash, specially-designed body sections collapse and take the force of the blow, cocooning you and your passengers. And the City also features bonnet hinges that compress on impact and energy-absorbing wiper pivots to protect pedestrians, too.

And the snappy acronyms don't stop there, because your City also comes with ACE (Advanced Compatible Engineering). This is a system of structural testing to help protect and prepare the City for real-world impacts where vehicles come in all different shapes and sizes and aren't always polite enough to hit precisely front on.