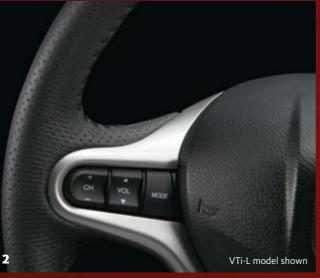

1. Clever storage abounds. Running a City can be thirsty work, so we've included seven cupholders. There's also a nook with a flip-down face to hide your iPod away. 2. Steering wheel mounted audio controls. Connect your iPod or MP3 player and then browse your playlist without taking your hands off the wheel. 3. iPod-ready' stereo system. A 180W amp, four speakers and DSP graphic equalizer make sure your City sounds every bit as good as it looks.

And you'll hear it LOUD! A high-power, high-tech stereo with a 18oW amp, four speakers and DSP graphic equalizer will make sure of that. As well as the expected radio and CD player (that reads MP3, WMA and AAC files), it's got a USB jack for your iPod\*, MP3 player and mobile phone. Once you're plugged in, you can pick the tunes on your iPod using the City's steering wheel mounted audio controls. And an auxillary jack means you can hook up other audio players as well.