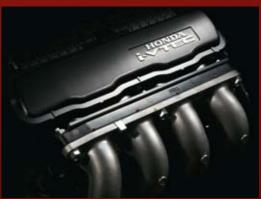

Hidden beneath a dramatic bonnet, a 1.5 litre i-VTEC engine quietly quickens and pulses, barely-heard revs rising and falling in time with your right foot.

Inside is a retreat; the perfect respite from the hustlebustle-hassle of the road. Uncommon comforts surround you as a kicking sound system serenades you.

The City comes armed with a 1.5 litre SOHC 16-valve four cylinder engine featuring Honda's high-low i-VTEC system which increases the lift and duration of the intake valves at high revs to boost top-end power. The result is 88kW of power at 660orpm and 145Nm of torque at 480orpm.