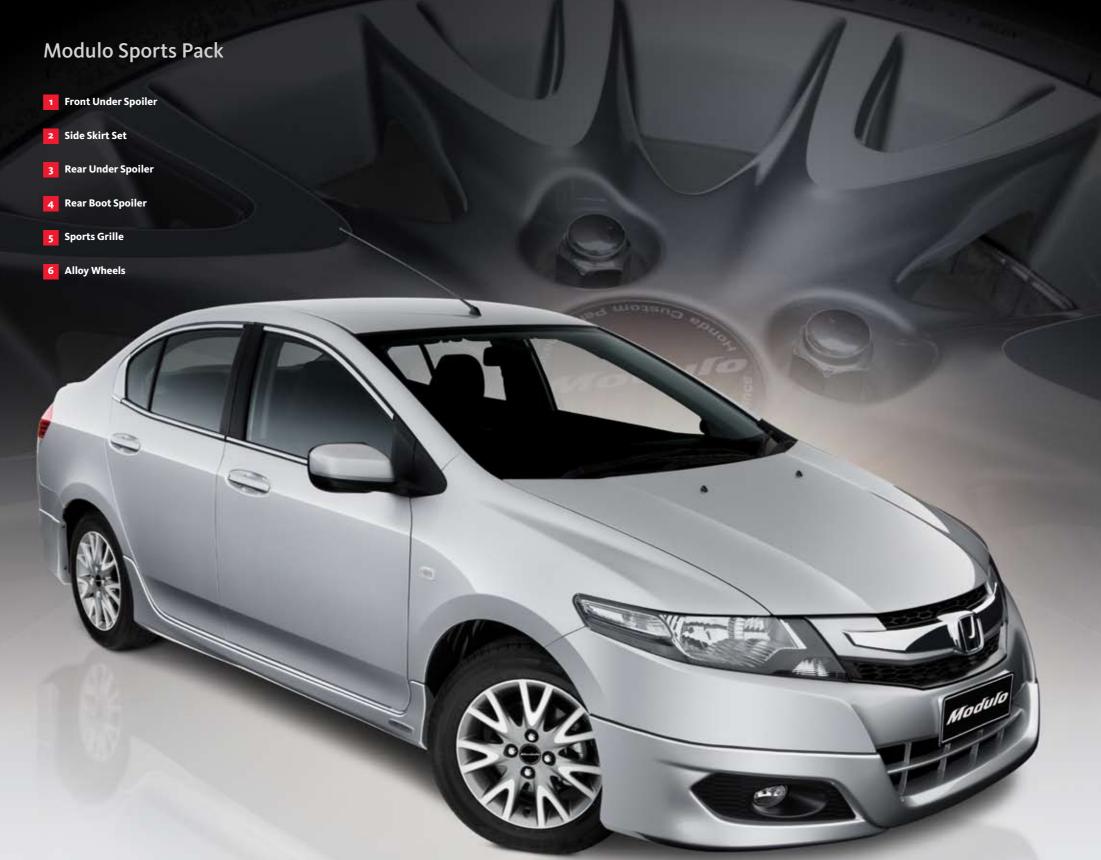

## Modulo - for a dynamic, sporty look.

**Front Under Spoiler** 

Side Skirt Set

**Rear Under Spoiler** 

**Rear Boot Spoiler** 

| The Modulo Concept |                                                                                                                             |
|--------------------|-----------------------------------------------------------------------------------------------------------------------------|
| Desiyn             | <b>Design</b><br>Honda designers combine the know<br>manufacturing with design sensitivi<br>with outstanding individuality. |
|                    | Function<br>Honda engineers create products th<br>quality finish, as well as the fundam<br>function of Honda vehicles.      |
| Function Quality   | Quality<br>Honda engineers use actual road te:<br>all-road quality of Honda vehicles.                                       |