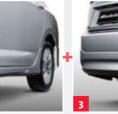

2 Side Skirt Set

## Modulo - for a dynamic, sporty look.

**Front Under Spoiler** 

Side Skirt Set

**Rear Under Spoiler** 

**Rear Boot Spoiler** 

| The Modulo Concept |                                                                                                                             |
|--------------------|-----------------------------------------------------------------------------------------------------------------------------|
| Desiyn             | <b>Design</b><br>Honda designers combine the know<br>manufacturing with design sensitivi<br>with outstanding individuality. |
|                    | Function<br>Honda engineers create products th<br>quality finish, as well as the fundam<br>function of Honda vehicles.      |
| Function Quality   | Quality<br>Honda engineers use actual road te:<br>all-road quality of Honda vehicles.                                       |