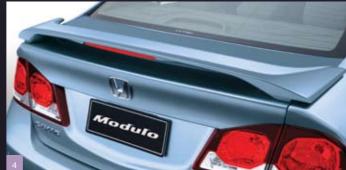

### Aero dynamics

The Modulo Sports Pack delivers the best of all worlds - an amazing driving experience, enhanced aerodynamic lines and a sporty, aggressive design. There are few statements more personal than the car you drive. We recognise that, which is why there's really no such thing as an off-the-shelf Civic. Honda Genuine Under Spoilers and Side Skirts create a dynamic profile while the imposing Rear Boot Spoiler accentuates the sleek contours of the Civic. Create a personal and powerful impression. Customise your Honda and make it the car of your dreams. Enjoy the art that is Modulo.

# Modulo Sports Pack

- Front Under Spoiler
- 2 Rear Under Spoiler
- 3 Side Skirt Set
- Rear Boot Spoiler (Wing Type)\*