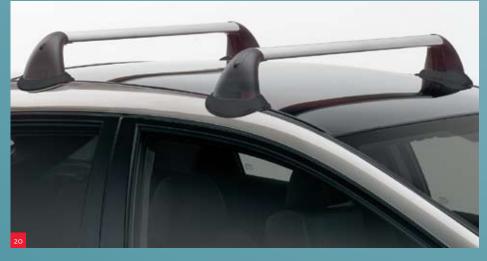

- 15 Bonnet Protector
- 16 Luggage Area Protector Tray 7 Front Mud Guard Set
- 18 Rear Mud Guard Set
- 19 Deluxe Tailored Mat Set
- 20 Roof Rack Set#(60kg weight capacity)

- <sup>21</sup> Ski or Snowboard Attachment#
- 22 Bike Attachment# 23 Rear Bumper and Bootlip Protector
- 24 Organiser Box
- 25 Touch-up Paint
- 26 Leather Maintenance Kit