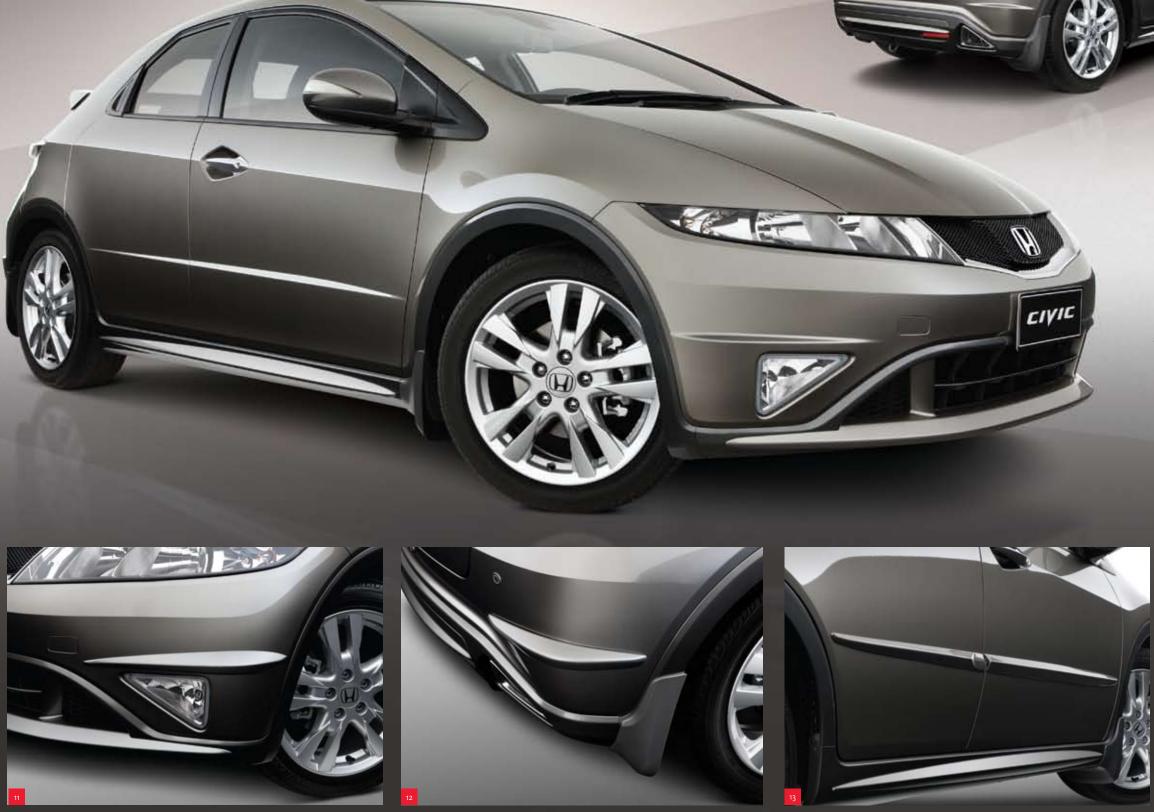

## Sports, function, style

Honda Genuine exterior styling accessories add 'racy' to the many adjectives used to describe this unique vehicle. Honda Genuine Under Spoilers and Side Skirts give the Civic Si a dynamic profile, while the stylish door and bumper trim sets add an edge. The imposing Sports Grille and Rear Tail Gate Spoiler accentuate the sleek contours of the Civic Si, while the aluminium sports fuel lid is a stamp of sporting style.

- 7 Rear Tail Gate Spoiler Side Skirt Set Sports Grille
- Front Styling/Protection Trim Set 8 Front and Rear Under Spoiler Set 12 Rear Styling/Protection Trim Set Door Styling/Protection Trim Set Aluminium Sports Fuel Lid