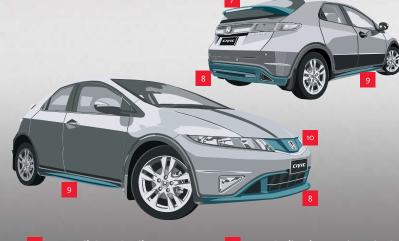

## Sports, function, style

Honda Genuine exterior styling accessories add 'racy' to the many adjectives used to describe this unique vehicle. Honda Genuine Under Spoilers and Side Skirts give the Civic Si a dynamic profile, while the stylish door and bumper trim sets add an edge. The imposing Sports Grille and Rear Tail Gate Spoiler accentuate the sleek contours of the Civic Si, while the aluminium sports fuel lid is a stamp of sporting style.

- 7 Rear Tail Gate Spoiler Side Skirt Set Sports Grille
- Front Styling/Protection Trim Set 8 Front and Rear Under Spoiler Set 12 Rear Styling/Protection Trim Set Door Styling/Protection Trim Set Aluminium Sports Fuel Lid