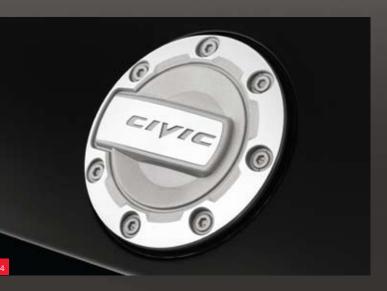

## Sports, function, style

Honda Genuine exterior styling accessories add 'racy' to the many adjectives used to describe this unique vehicle. Honda Genuine Under Spoilers and Side Skirts give the Civic Si a dynamic profile, while the stylish door and bumper trim sets add an edge. The imposing Sports Grille and Rear Tail Gate Spoiler accentuate the sleek contours of the Civic Si, while the aluminium sports fuel lid is a stamp of sporting style.

- 7 Rear Tail Gate Spoiler Side Skirt Set Sports Grille
- Front Styling/Protection Trim Set 8 Front and Rear Under Spoiler Set 12 Rear Styling/Protection Trim Set Door Styling/Protection Trim Set Aluminium Sports Fuel Lid