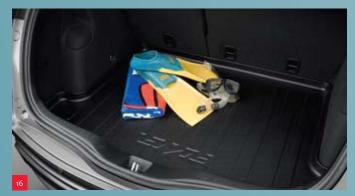

- 15 Bonnet Protector
- 16 Luggage Area Protector Tray 7 Front Mud Guard Set
- 18 Rear Mud Guard Set
- 19 Deluxe Tailored Mat Set
- 20 Roof Rack Set#(60kg weight capacity)

- <sup>21</sup> Ski or Snowboard Attachment#
- 22 Bike Attachment# 23 Rear Bumper and Bootlip Protector
- 24 Organiser Box
- 25 Touch-up Paint
- 26 Leather Maintenance Kit