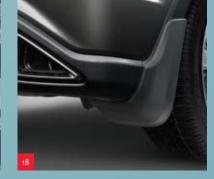

- 15 Bonnet Protector
- 16 Luggage Area Protector Tray 7 Front Mud Guard Set
- 18 Rear Mud Guard Set
- 19 Deluxe Tailored Mat Set
- 20 Roof Rack Set#(60kg weight capacity)

- <sup>21</sup> Ski or Snowboard Attachment#
- 22 Bike Attachment# 23 Rear Bumper and Bootlip Protector
- 24 Organiser Box
- 25 Touch-up Paint
- 26 Leather Maintenance Kit