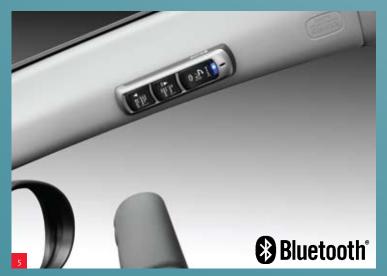

## Enhance the experience

The Civic Si is a rare beast. Combining muscle and elegance, the new Civic boasts the best in comfort, luxury, style, safety, economy and performance. From the bold exterior to the beautifully appointed interior, the Civic Si indulges your every driving wish. With only a limited number available, the Civic Si will certainly stand out. The Civic Si accessories enhance the experience. Accent lighting and superior quality finishes create a mood of luxury and style. The intelligent Bluetooth® Phone System makes communicating simple, while the 8-Disc CD Stacker gives easy access to the sounds of your choice.