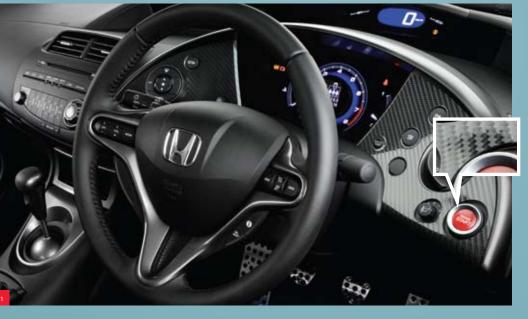

## Enhance the experience

The Civic Si is a rare beast. Combining muscle and elegance, the new Civic boasts the best in comfort, luxury, style, safety, economy and performance. From the bold exterior to the beautifully appointed interior, the Civic Si indulges your every driving wish. With only a limited number available, the Civic Si will certainly stand out. The Civic Si accessories enhance the experience. Accent lighting and superior quality finishes create a mood of luxury and style. The intelligent Bluetooth® Phone System makes communicating simple, while the 8-Disc CD Stacker gives easy access to the sounds of your choice.