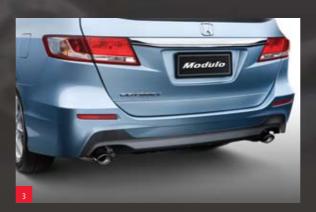

Odyssey model with additional accessories to the Modulo Sports Pack shown.

Rear Aero Bumper

Sports Grille

Rear Tail Gate Spoiler

**Modulo Sports Pack** 

(with Courtesy Light Illumination)

Front Aero Bumper\*