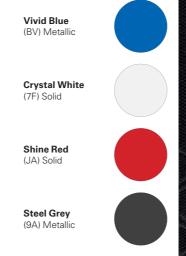

r Australia Pty Ltd.
   Maximum ball download 75 kg. Towbar 1200 kg braked & 500 kg unbraked. Towbar capacity subject to regulatory requirements, Towbar design, vehicle design and
- <sup>4</sup> Roof Racks load capacity = 70 kg evenly distributed across 2 bars.

Reverse Park Assist<sup>5</sup> (4 head)

<sup>5</sup> ParkAssist Sensors are designed as driver assist function only and should not be used as a substitute for skilled driving and safe parking practices. The area into which the vehicle is heading must be visually monitored by the driver while parking.





i30 SR shown in Continental Silve

(2R) Metallic



SR hatch

|                    | SX<br>hatch / cw wago | n     |
|--------------------|-----------------------|-------|
| Continental Silver |                       | Cloth |



Moonlight Blue (9D) Metallic

Stone Black (9F) Mica



## cw Sportswagon

|            |           |    | i30 hatch |    |    | i30cw wagon |             |
|------------|-----------|----|-----------|----|----|-------------|-------------|
|            |           | SX | SLX       | SR | SX | SLX         | Sportswagon |
| 2.0 Petrol | Manual    | •  | •         | •  | •  |             |             |
| Z.0 Petroi | Automatic | •  | •         | •  | •  | •           | •           |
| 1.6 CRDi   | Manual    | •  | •         |    | •  |             |             |
| 1.0 CNDI   | Automatic | •  | •         |    | •  | •           | ,           |

Hyundai Motor Company Australia Pty Ltd Corner of 394 Lane Cove Road & Hyundai Drive, Macquarie Park NSW 2113 T. 02 8873 6000 F. 02 8873 6005



Hyun