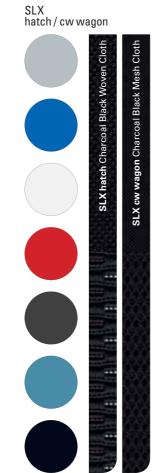

i30 SR shown in Continental Silve

(2R) Metallic

SR hatch

|                    | SX<br>hatch / cw wago | n     |
|--------------------|-----------------------|-------|
| Continental Silver |                       | Cloth |