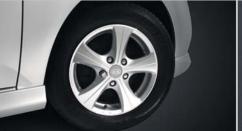

Cerato body kit

15" alloy wheels

Rear boot spoiler

Reverse sensor kit

Mud guard sets - front or rear

Roof cross bars - 45kg capacity

Slimline door visor set

 ${\sf Sports\ pedal\ set}$ 