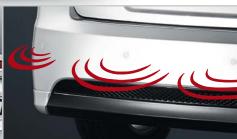

Cerato body kit

15" alloy wheels

Rear boot spoiler

Reverse sensor kit

Mud guard sets - front or rear

Roof cross bars - 45kg capacity

Slimline door visor set

 ${\sf Sports\ pedal\ set}$ 