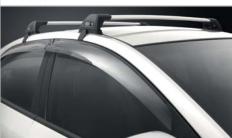

Cerato body kit

15" alloy wheels

Rear boot spoiler

Reverse sensor kit

Mud guard sets - front or rear

Roof cross bars - 45kg capacity

Slimline door visor set

 ${\sf Sports\ pedal\ set}$ 

## Other genuine accessories available:

- Leather steering wheel
- Leather manual gear knob
- Tailored mat set front and rear
- Bonnet protector

- Headlamp protector
- Cargo area protector
- Tow bar, 1200kg braked capacity & wiring
- Roof luggage carrier (requires cross bar set)
- 370L luggage pod (requires cross bar set)
- Bicycle carrier (requires cross bar set)
- Ski/fishing rod holder (requires cross bar set)
- Water craft carrier (requires cross bar set)