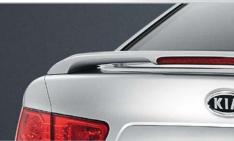

Cerato body kit

15" alloy wheels

Rear boot spoiler

Reverse sensor kit

Mud guard sets - front or rear

Roof cross bars - 45kg capacity

Slimline door visor set

 ${\sf Sports\ pedal\ set}$ 