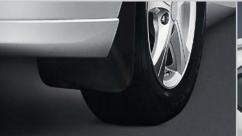

Cerato body kit

15" alloy wheels

Rear boot spoiler

Reverse sensor kit

Mud guard sets - front or rear

Roof cross bars - 45kg capacity

Slimline door visor set

 ${\sf Sports\ pedal\ set}$ 