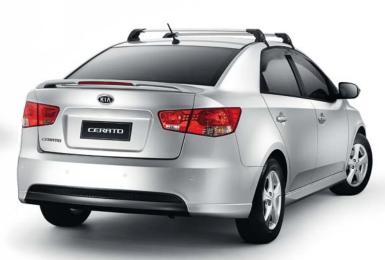

## Personalise your Cerato

Take your playlist along for the ride with an iPod® adapter. Talk business on a Bluetooth® hands-free phone kit. Or show off with 15" alloy wheels and sports pedals. Genuine Kia Cerato accessories are designed for work, rest and play.

Cerato body kit

15" alloy wheels

Rear boot spoiler

Reverse sensor kit

Mud guard sets - front or rear

Roof cross bars - 45kg capacity

Slimline door visor set

 ${\sf Sports\ pedal\ set}$ 