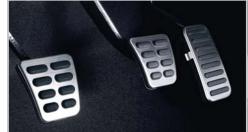

Cerato body kit

15" alloy wheels

Rear boot spoiler

Reverse sensor kit

Mud guard sets - front or rear

Roof cross bars - 45kg capacity

Slimline door visor set

 ${\sf Sports\ pedal\ set}$ 