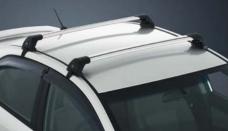

Cerato body kit

15" alloy wheels

Rear boot spoiler

Reverse sensor kit

Mud guard sets - front or rear

Roof cross bars - 45kg capacity

Slimline door visor set

 ${\sf Sports\ pedal\ set}$ 

## Other genuine accessories available:

- Leather steering wheel
- Leather manual gear knob
- Tailored mat set front and rear
- Bonnet protector

- Headlamp protector
- Cargo area protector
- Tow bar, 1200kg braked capacity & wiring
- Roof luggage carrier (requires cross bar set)
- 370L luggage pod (requires cross bar set)
- Bicycle carrier (requires cross bar set)
- Ski/fishing rod holder (requires cross bar set)
- Water craft carrier (requires cross bar set)