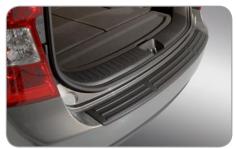

Alloy nudge bar

Rear bumper bar protector

15" Alloy wheels

Reverse sensor kit

Roof cross bars

Cargo barrier

iPod adapter

Bluetooth phone kit