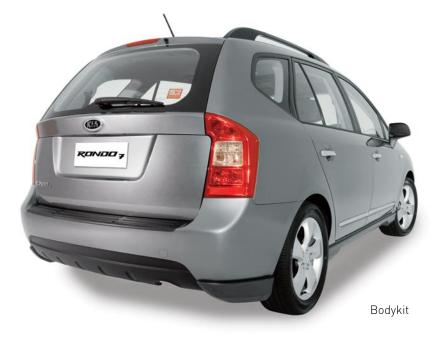

Alloy nudge bar

Rear bumper bar protector

15" Alloy wheels

Reverse sensor kit

Roof cross bars

Cargo barrier

iPod adapter

Bluetooth phone kit