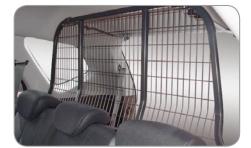

Alloy nudge bar

Rear bumper bar protector

15" Alloy wheels

Reverse sensor kit

Roof cross bars

Cargo barrier

iPod adapter

Bluetooth phone kit