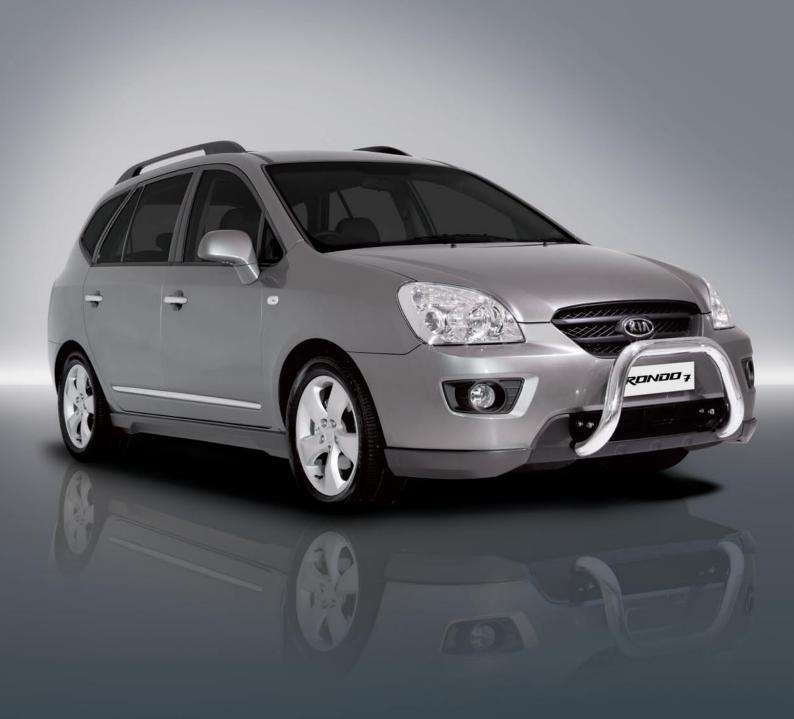

## **PERSONALISE YOUR RONDO 7**

The Rondo 7 comes packed full of features but why not add your own touch to make it really suit your lifestyle. From a cargo barrier for work days, to a bicycle or ski carrier for the weekends, Kia has the right accessories to suit your every need.

Alloy nudge bar

Rear bumper bar protector

15" Alloy wheels

Reverse sensor kit

Roof cross bars

Cargo barrier

iPod adapter

Bluetooth phone kit