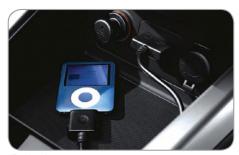

Alloy nudge bar

Rear bumper bar protector

15" Alloy wheels

Reverse sensor kit

Roof cross bars

Cargo barrier

iPod adapter

Bluetooth phone kit