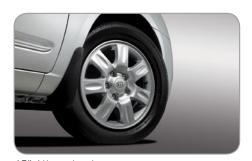

Alloy nudge bar

Rear bumper bar protector

15" Alloy wheels

Reverse sensor kit

Roof cross bars

Cargo barrier

iPod adapter

Bluetooth phone kit