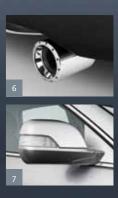

### **Modulo Sports Pack**

- <sup>1</sup> Front Skid Plate
- 2 Rear Skid Plate
- 3 Sports Grille
- 4 Side Step Set (Type I)
- 5 Rear Tail Gate Spoiler
- 6 Sports Exhaust Finisher
- 7 Chrome Mirror Cover Set