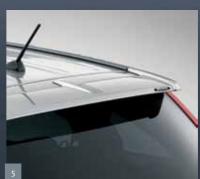

### **Modulo Sports Pack**

- <sup>1</sup> Front Skid Plate
- 2 Rear Skid Plate
- 3 Sports Grille
- 4 Side Step Set (Type I)
- 5 Rear Tail Gate Spoiler
- 6 Sports Exhaust Finisher
- 7 Chrome Mirror Cover Set