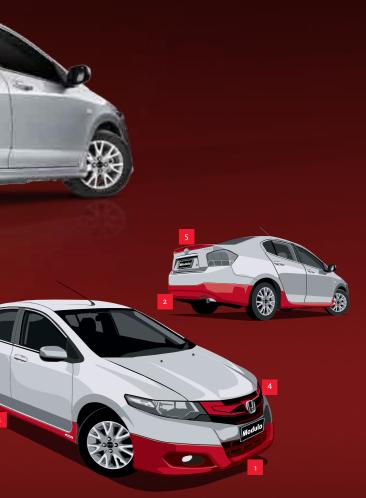

### Aero dynamics

The Modulo Sports Pack delivers the best of all worlds - an amazing driving experience, extended aerodynamic lines and a sporty, aggressive design. There are few statements more personal than the car you drive. We recognise that, which is why there's really no such thing as an off-the-shelf City. Honda Genuine Under Spoilers and Side Skirts create a dynamic profile while the imposing Rear Boot Spoiler and Sports Grille accentuate the sleek contours of the City. Create a personal and powerful impression. Customise your Honda and make it the car of your dreams. Enjoy the art that is Modulo.

-

VTi model with additional Honda Genuine accessories to the Modulo Sports Pack shown.

# Modulo Sports Pack

- Front Under Spoiler
- Rear Under Spoiler
- 3 Side Skirt Set
- 4 Sports Grille
- 5 Rear Boot Spoiler