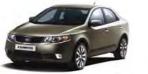

#### Part rocket, part science

Kia has created not just a vehicle to drive, but also a vehicle that will inspire a driving passion. Hit the throttle of the 2.0-litre DOHC CVVT (Continuously Variable Valve Timing) petrol engine and you'll appreciate the class-leading 115kW of power its four-cylinder lightweight engine offers. This nextgeneration engine is partnered with a 5-speed manual transmission for optimum driver control, or you can opt for the 4-speed gate-type automatic transmission for a smooth and relaxed drive with manual-style shift capability.

No matter where your destination, with the Cerato's sporty style and next-generation engine, you will always make a spectacular entrance.

Coefficient of drag The Cerato's low drag coefficient comes from a wedge-shaped profile that improves aerodynamics, which in turn enhances its fuel economy and performance.

▲ 2.0 DOHC CVVT petrol engine Max. Power 115kW @ 6,200 rpm Max. Torque 194 Nm @ 4,300 rpm

**4-speed gate-type automatic transmission** The optional 4-speed automatic transmission provides silky-smooth gear shifting, with a sporty gate-style gearshift lever that permits manual-style upshifts and downshifts without the need for a clutch. **< 5-speed manual transmission** Enjoy the hands-on appeal of the Kia 5-speed manual transmission that provides precise shifting at all engine speeds. of speed is enhanced by the sporty dials, such as the rev counter.