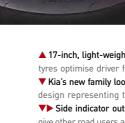

### Driven by design

KIA

CERATO

-57

▲ 17-inch, light-weight alloys shod with 215/45 tyres The wide, low rolling resistance, silica tyres optimise driver feel, cornering force for grip, steering stability and breathtaking looks. ▼ Kia's new family look grille The Cerato has adopted 'Schreyer Line' styling, with the grille design representing the fierce tiger's roar which is rolling out across future Kia models. ▼ Side indicator outside mirror The outside mirrors feature embedded side indicators to give other road users a clear indication of your intention to turn.