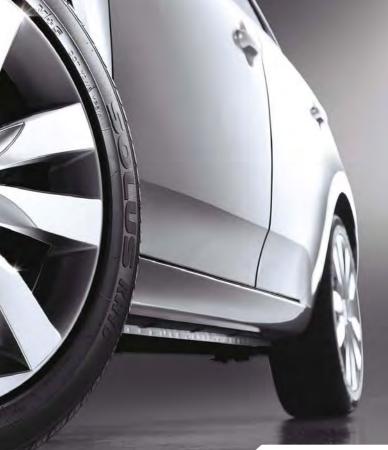

Design is the key to Kia's new philosophy. "Kia is a brand underpinned by quality and reliability. Now on top of that comes this emotional element of distinctive design," Schreyer said. And the Cerato is, without a doubt, driven by design. Stylish appearance is far more than skin deep in the Cerato. At first glance, the Cerato makes a sporty statement of intent. Its sleek profile, perfectly balanced proportions and aerodynamically sculptured rear underlines the car's dynamic performance. The signature Kia trademark grille drives home its forward-looking styling. While the 17-inch alloy wheels give the Cerato an unmistakable sense of motion – even when stationary.

### Driven by design

KIA

CERATO

-57

▲ 17-inch, light-weight alloys shod with 215/45 tyres The wide, low rolling resistance, silica tyres optimise driver feel, cornering force for grip, steering stability and breathtaking looks. ▼ Kia's new family look grille The Cerato has adopted 'Schreyer Line' styling, with the grille design representing the fierce tiger's roar which is rolling out across future Kia models. ▼ Side indicator outside mirror The outside mirrors feature embedded side indicators to give other road users a clear indication of your intention to turn.