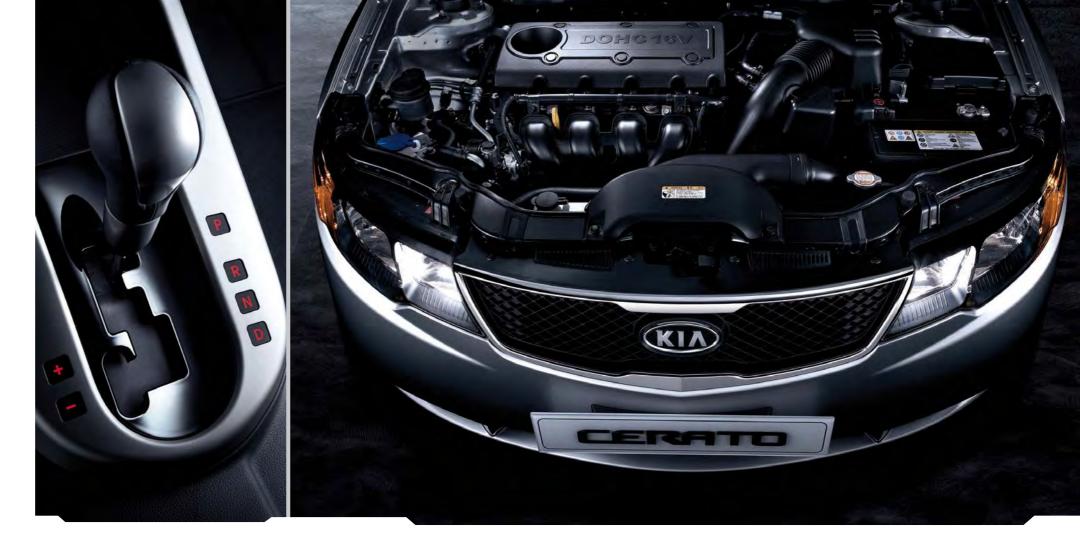

#### Part rocket, part science

Kia has created not just a vehicle to drive, but also a vehicle that will inspire a driving passion. Hit the throttle of the 2.0-litre DOHC CVVT (Continuously Variable Valve Timing) petrol engine and you'll appreciate the class-leading 115kW of power its four-cylinder lightweight engine offers. This nextgeneration engine is partnered with a 5-speed manual transmission for optimum driver control, or you can opt for the 4-speed gate-type automatic transmission for a smooth and relaxed drive with manual-style shift capability.

▲ 2.0 DOHC CVVT petrol engine Max. Power 115kW @ 6,200 rpm Max. Torque 194 Nm @ 4,300 rpm

**4-speed gate-type automatic transmission** The optional 4-speed automatic transmission provides silky-smooth gear shifting, with a sporty gate-style gearshift lever that permits manual-style upshifts and downshifts without the need for a clutch. **< 5-speed manual transmission** Enjoy the hands-on appeal of the Kia 5-speed manual transmission that provides precise shifting at all engine speeds. of speed is enhanced by the sporty dials, such as the rev counter.