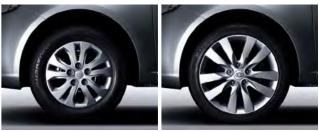

### Wheels

Designed from the ground up. The Cerato comes with 15-inch steel wheels with a single 5 split-spoke cap style. While the Cerato SLi model is equipped with the ultimate 5 split-spoke 17-inch alloy wheels.

195 / 65R 15" Steel Wheel

215 / 45R 17" Alloy Wheel