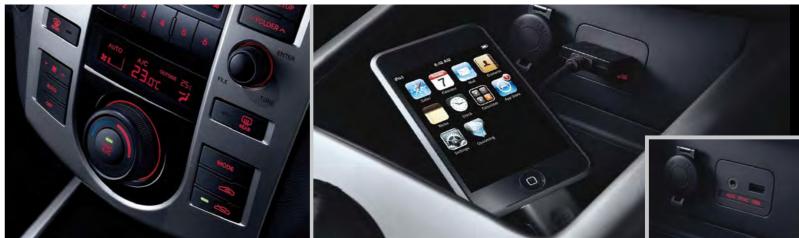

# Next generation

At the heart of the Cerato resides a contemporary feel that is enhanced by the fully integrated audio system and the Kia trio-gauge cluster with message centre. Your audio experience will be second to none, with an in-dash system including CD and MP3 playback, AUX, USB and iPod<sup>®</sup> connections for compatible devices, all output with clarity through the 6-speaker setup. While steering wheel mounted controls\* eliminate the need to take a hand off the wheel.

Supervision cluster, Message centre, Audio remote control\* and Cruise control\* The Cerato features the Kia trio-gauge cluster with a message centre that prompts important data, such as when a door is open, average speed, fuel consumption; trip data, coolant temperature and rear parking obstructions. Steering wheel mounted controls put the audio system and cruise control settings at your fingertips. 
Sporty user-friendly door control A suite of controls are located within the door armrest to give you convenient control of power windows, central locking and side mirrors.
Full auto climate control\* The interior climate can be automatically controlled and a mood ring outlines the air-conditioning dial-knob to give an aura of sophistication. 
USB, AUX and iPod\* connections The Cerato's audio system enables you to take your media with you. It has CD, iPod and MP3 compatibility, and a USB port for complete audio entertainment.

<sup>+</sup>iPod connection requires optional cable. \*SLi model only.

A fast-paced life deserves a fast-paced car. The Kia Cerato is equipped with everything you need for a demanding life on-the-go. With its fashion-forward styling, feature-rich amenities, uncompromising safety and a next-generation engine, the Cerato is designed to keep up with you.