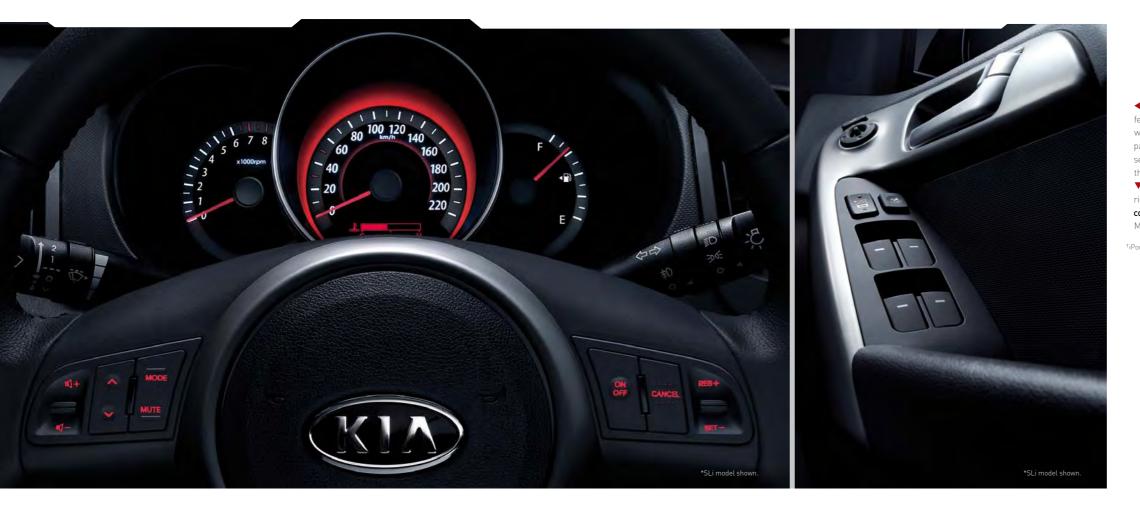

# Next generation

At the heart of the Cerato resides a contemporary feel that is enhanced by the fully integrated audio system and the Kia trio-gauge cluster with message centre. Your audio experience will be second to none, with an in-dash system including CD and MP3 playback, AUX, USB and iPod<sup>®</sup> connections for compatible devices, all output with clarity through the 6-speaker setup. While steering wheel mounted controls\* eliminate the need to take a hand off the wheel.

Supervision cluster, Message centre, Audio remote control\* and Cruise control\* The Cerato features the Kia trio-gauge cluster with a message centre that prompts important data, such as when a door is open, average speed, fuel consumption; trip data, coolant temperature and rear parking obstructions. Steering wheel mounted controls put the audio system and cruise control settings at your fingertips. 
Sporty user-friendly door control A suite of controls are located within the door armrest to give you convenient control of power windows, central locking and side mirrors.
Full auto climate control\* The interior climate can be automatically controlled and a mood ring outlines the air-conditioning dial-knob to give an aura of sophistication. 
USB, AUX and iPod\* connections The Cerato's audio system enables you to take your media with you. It has CD, iPod and MP3 compatibility, and a USB port for complete audio entertainment.

<sup>+</sup>iPod connection requires optional cable. \*SLi model only.

A fast-paced life deserves a fast-paced car. The Kia Cerato is equipped with everything you need for a demanding life on-the-go. With its fashion-forward styling, feature-rich amenities, uncompromising safety and a next-generation engine, the Cerato is designed to keep up with you.