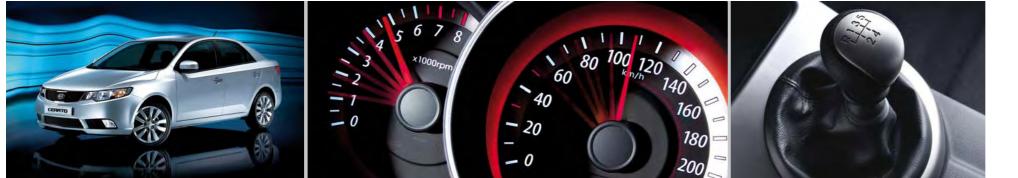

#### Part rocket, part science

Kia has created not just a vehicle to drive, but also a vehicle that will inspire a driving passion. Hit the throttle of the 2.0-litre DOHC CVVT (Continuously Variable Valve Timing) petrol engine and you'll appreciate the class-leading 115kW of power its four-cylinder lightweight engine offers. This nextgeneration engine is partnered with a 5-speed manual transmission for optimum driver control, or you can opt for the 4-speed gate-type automatic transmission for a smooth and relaxed drive with manual-style shift capability.

No matter where your destination, with the Cerato's sporty style and next-generation engine, you will always make a spectacular entrance.

Coefficient of drag The Cerato's low drag coefficient comes from a wedge-shaped profile that improves aerodynamics, which in turn enhances its fuel economy and performance.

▲ 2.0 DOHC CVVT petrol engine Max. Power 115kW @ 6,200 rpm Max. Torque 194 Nm @ 4,300 rpm

**4-speed gate-type automatic transmission** The optional 4-speed automatic transmission provides silky-smooth gear shifting, with a sporty gate-style gearshift lever that permits manual-style upshifts and downshifts without the need for a clutch. **< 5-speed manual transmission** Enjoy the hands-on appeal of the Kia 5-speed manual transmission that provides precise shifting at all engine speeds. of speed is enhanced by the sporty dials, such as the rev counter.