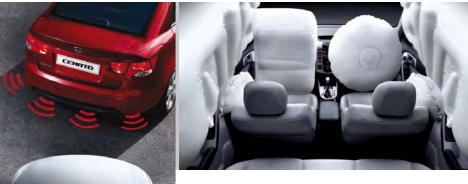

#### Peace of mind around every corner

Before form follows function, function must follow safety. The Cerato has been constructed with impact resistant crumple zones and reinforced doors as a first line of defence. Six airbags provide further passenger protection from front and side impacts. Additional driver control in extreme driving conditions is available from the Anti-lock Brake System (ABS) with Electronic Brake-force Distribution (EBD), optional Electronic Stability

Program (ESP) and Traction Control System (TCS). Add **UNLIMITED** KM an unlimited kilometre 5 year warranty<sup>+</sup> and you'll find peace of mind in the most unexpected places.

Bright Silve

**Body colours** 

your Cerato.

Nine modern finishes give you the choice to make your own mark on

Light Graphite

Titanium Silver

Santorini Blue

Metal Bronze

Spicy Red

▲ Six airbags During an impact, the Cerato will protect you with dual driver and passenger SRS airbags, full-length curtain SRS airbags that cushion the head and upper torso as well as front dual side SRS airbags which provide important protection for the pelvis area and thorax. < Rear parking assist system\* Four ultrasonic sensors mounted within the rear bumper will detect when there is an obstruction behind your Cerato, helping you avoid pedestrian injury or bodywork damage while reversing.