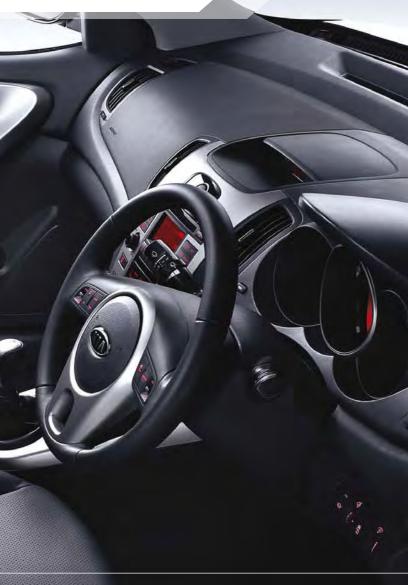

# Next generation

At the heart of the Cerato resides a contemporary feel that is enhanced by the fully integrated audio system and the Kia trio-gauge cluster with message centre. Your audio experience will be second to none, with an in-dash system including CD and MP3 playback, AUX, USB and iPod<sup>®</sup> connections for compatible devices, all output with clarity through the 6-speaker setup. While steering wheel mounted controls\* eliminate the need to take a hand off the wheel.

Supervision cluster, Message centre, Audio remote control\* and Cruise control\* The Cerato features the Kia trio-gauge cluster with a message centre that prompts important data, such as when a door is open, average speed, fuel consumption; trip data, coolant temperature and rear parking obstructions. Steering wheel mounted controls put the audio system and cruise control settings at your fingertips. 
Sporty user-friendly door control A suite of controls are located within the door armrest to give you convenient control of power windows, central locking and side mirrors.
Full auto climate control\* The interior climate can be automatically controlled and a mood ring outlines the air-conditioning dial-knob to give an aura of sophistication. 
USB, AUX and iPod\* connections The Cerato's audio system enables you to take your media with you. It has CD, iPod and MP3 compatibility, and a USB port for complete audio entertainment.