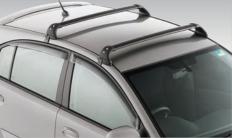

14" alloy wheel

Rear spoiler

14" 'Cobalt' alloy wheel

Mud guard sets - front or rear

Door visor set and roof racks - 40 kg Capacity

Reverse sensor kit

Head lamp protectors and Bonnet protector

Tailored floor mats