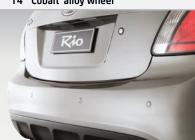

14" alloy wheel

Rear spoiler

14" 'Cobalt' alloy wheel

Mud guard sets - front or rear

Door visor set and roof racks - 40 kg Capacity

Reverse sensor kit

Head lamp protectors and Bonnet protector

Tailored floor mats