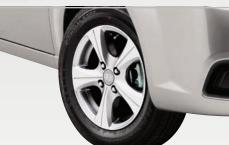

14" alloy wheel

Rear spoiler

14" 'Cobalt' alloy wheel

Mud guard sets - front or rear

Door visor set and roof racks - 40 kg Capacity

Reverse sensor kit

Head lamp protectors and Bonnet protector

Tailored floor mats