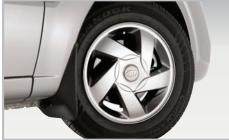

14" alloy wheel

Rear spoiler

14" 'Cobalt' alloy wheel

Mud guard sets - front or rear

Door visor set and roof racks - 40 kg Capacity

Reverse sensor kit

Head lamp protectors and Bonnet protector

Tailored floor mats