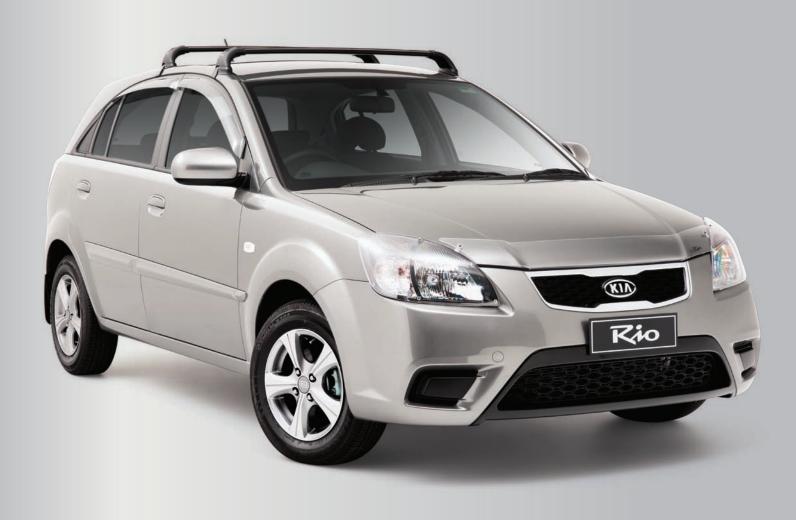

## **Personalise your Rio**

Give your Rio a sporty look with a rear spoiler, or further enhance its compact style with 14" alloy wheels. Once your Rio looks the part, why not work on its moves with a reverse sensor kit to make parking a breeze. With Genuine Kia Rio accessories, the drive just got better.

14" alloy wheel

Rear spoiler

14" 'Cobalt' alloy wheel

Mud guard sets - front or rear

Door visor set and roof racks - 40 kg Capacity

Reverse sensor kit

Head lamp protectors and Bonnet protector

Tailored floor mats