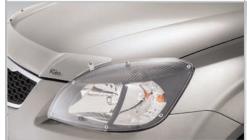

14" alloy wheel

Rear spoiler

14" 'Cobalt' alloy wheel

Mud guard sets - front or rear

Door visor set and roof racks - 40 kg Capacity

Reverse sensor kit

Head lamp protectors and Bonnet protector

Tailored floor mats