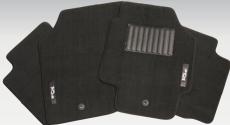

14" alloy wheel

Rear spoiler

14" 'Cobalt' alloy wheel

Mud guard sets - front or rear

Door visor set and roof racks - 40 kg Capacity

Reverse sensor kit

Head lamp protectors and Bonnet protector

Tailored floor mats