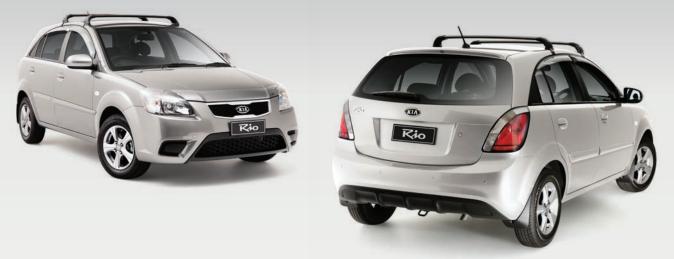

## **Personalise your Rio**

Give your Rio a sporty look with a rear spoiler, or further enhance its compact style with 14" alloy wheels. Once your Rio looks the part, why not work on its moves with a reverse sensor kit to make parking a breeze. With Genuine Kia Rio accessories, the drive just got better.

14" alloy wheel

Rear spoiler

14" 'Cobalt' alloy wheel

Mud guard sets - front or rear

Door visor set and roof racks - 40 kg Capacity

Reverse sensor kit

Head lamp protectors and Bonnet protector

Tailored floor mats