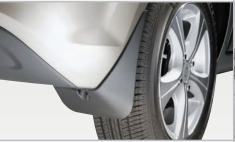

14" alloy wheel

Rear spoiler

14" 'Cobalt' alloy wheel

Mud guard sets - front or rear

Door visor set and roof racks - 40 kg Capacity

Reverse sensor kit

Head lamp protectors and Bonnet protector

Tailored floor mats