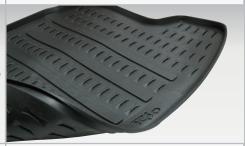

## Kio





## **Personalise your Rio**

Give your Rio a sporty look with a rear spoiler, or further enhance its compact style with 14" alloy wheels. Once your Rio looks the part, why not work on its moves with a reverse sensor kit to make parking a breeze. With Genuine Kia Rio accessories, the drive just got better.





14" alloy wheel



Rear spoiler



14" 'Cobalt' alloy wheel



Mud guard sets - front or rear



Door visor set and roof racks - 40 kg Capacity



Reverse sensor kit



Head lamp protectors and Bonnet protector



Tailored floor mats



Cargo protector tray

## Other genuine accessories available:

- Tow bar 900kg capacity
- Leather steering wheel & Gear Shift Knob (Manual)
- Dash Mat

- Cargo Net
- Roof Luggage Carrier (requires roof rack set)
- 370L Roof Pod (requires roof rack set)
- Bicycle Carrier (requires roof rack set)
- Ski/Fishing Rod Holder (requires roof rack set)
- Water Craft Carrier (requires roof rack set)



1800 600 010 kia.com.au