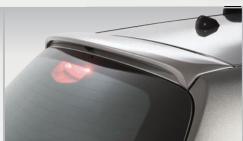

14" alloy wheel

Rear spoiler

14" 'Cobalt' alloy wheel

Mud guard sets - front or rear

Door visor set and roof racks - 40 kg Capacity

Reverse sensor kit

Head lamp protectors and Bonnet protector

Tailored floor mats