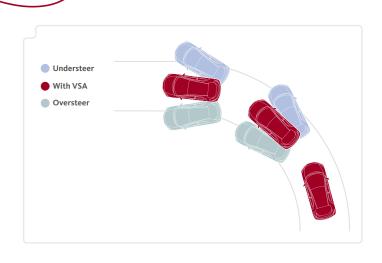

And Vehicle Stability Assist (VSA) with Traction Control detects wheel-slip and automatically performs a combination of braking and engine control to regain traction.

If you are bothered with a bingle, the Civic Si's Advanced Compatibility Engineering takes the force of a frontal impact from vehicles of different sizes and disperses it around the body frame, away from you and your passengers.