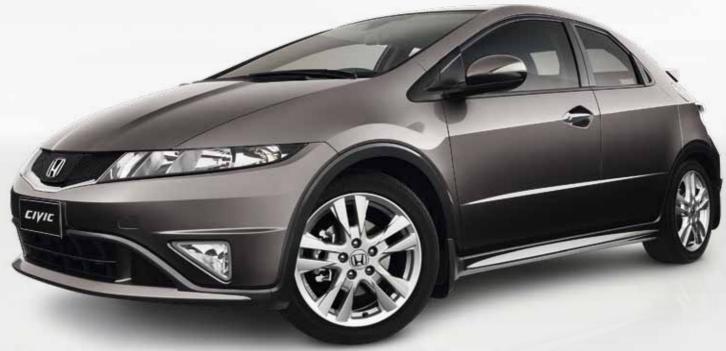

# Honda's definition of a 'good body'

The difficulty with buying a hatch has always been choosing between an athletic, shapely 3-door and a more practical 5-door.

But thanks to its ingenious body, the Civic Si gives you the benefits of both.

Its sporty, aerodynamic shape will grab your attention right off the bat with flowing lines, a honeycombed front grille,

wrap-around headlights, tapered spoiler and triangular fog lights, door handles and twin exhausts.

And you'll probably even think to yourself, 'That's a great looking 3-door.'

It's only on closer inspection you'll discover the cleverly concealed rear door handles.

Some cars use these finer details to hide the fact that there's nothing that separates them from the competition.