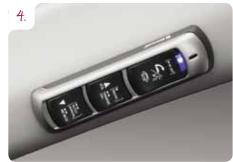

Pressing this dashboard-mounted button will activate and deactivate the timely beeps that alert you to objects behind the car, helping you to reverse more safely.

Bluetooth® phone system°

No matter where your mobile phone is in the car, this clever system lets you take calls while you keep your eyes on the road.