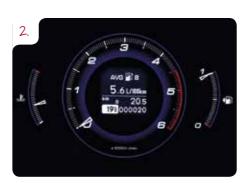

# Multi-information display

This LCD screen provides access to instant and average fuel economy, seat belt status, outside temperature and even how far you can go before you need to re-fuel.

Rear parking sensors