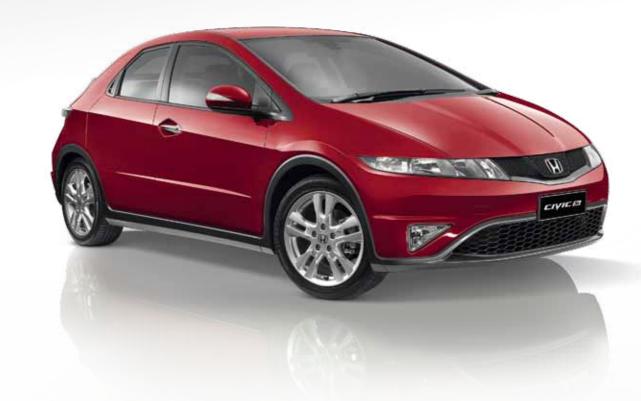

# Honda's definition of a 'good body'

The difficulty with buying a hatch has always been choosing between an athletic, shapely 3-door and a more practical 5-door.

But thanks to its ingenious body, the Civic Si gives you the benefits of both.

Its sporty, aerodynamic shape will grab your attention right off the bat with flowing lines, a honeycombed front grille,

wrap-around headlights, tapered spoiler and triangular fog lights, door handles and twin exhausts.

And you'll probably even think to yourself, 'That's a great looking 3-door.'

It's only on closer inspection you'll discover the cleverly concealed rear door handles.

Some cars use these finer details to hide the fact that there's nothing that separates them from the competition.