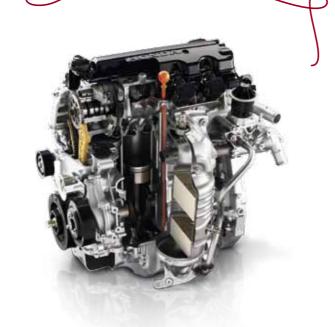

But Honda's clever engineers took a different approach and asked: What if less gave you more and more cost you less?

Their answer was Honda's i-VTEC engine.

Exactly how does this engine achieve the previously impossible?

It has two different sets of cams.

One set for high output and the other for fuel economy.

And its variable valve timing system adjusts between the two depending on what you need. It's almost like having two engines in one!

Which is exactly what you get with the 1.8 litre Civic Si engine delivering 103kW at 6300rpm and 174Nm at 4300rpm, all while using a miserly 6.9L/100km.\*

That's the kind of power you'd expect of a 2.0 litre engine with efficiency more like a 1.6 litre.