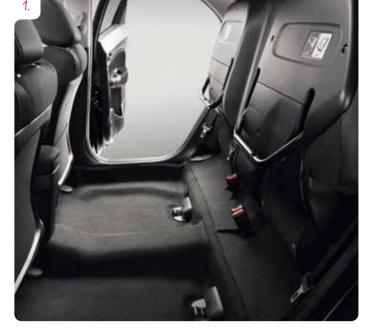

# Magic seats

There's no reason a hatch has to compromise on space. You just have to be clever. And since you can't change the odd shapes of things you need to fit in your car, you need the ability to change how the seats move to create the right space for the right shapes. And that's exactly what Magic Seats do.

At the pull of a lever they can fold into Utility, Long or Tall modes and a whole stack of configurations impossible in other cars. So you don't need to do physical or mental gymnastics to get a coat rack, bike or pot plant in the car without invading your driving space.

Simply fold the seats down into Utility mode for a perfectly flat, cavernous 1.5m floor. Or fully recline the front and back passenger seats into Long mode for 2.4m of space. And for Tall mode, flip the rear passenger seat base up, just like a cinema seat, so all the things that can't lay on their side can now stand tall and secure on the floor. Little wonder they're called magic!