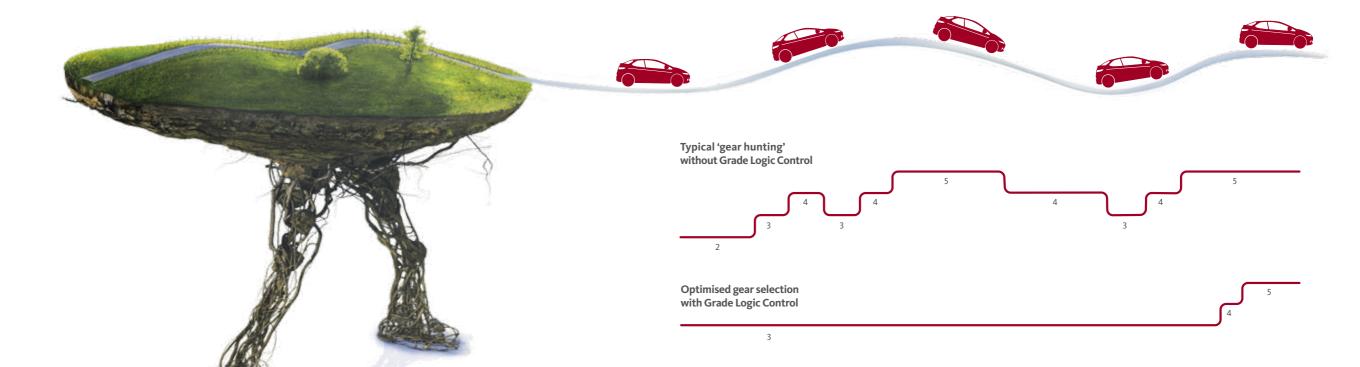

What's more, you also have the choice of a sporty, lightweight 6-speed manual transmission, or a 5-speed automatic with Grade Logic Control.

This unique system eliminates 'gear hunting' whether you're going up, down or around. By holding and extending the gear range on gradients, it tackles inclines and declines with ease to enhance your driving efficiency and performance.