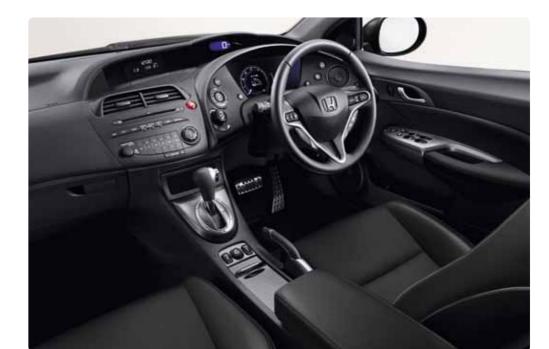

The intuitive, curved Dual Zone dash puts the most important details in plain view at the very top and less immediate details in the lower zone. So you can keep your eyes on the road.

If you feel like a change of space, Magic Seats can stack just about anything in Long, Tall and Utility modes.

Its revolutionary, curved Dual Zone dash isn't just for kicks, either.

It puts you squarely in the driver's seat with the most important details in plain view at the very top, for a more intuitive and safer drive, while other less immediate information and controls are placed in the lower zone.

And the fully-adjustable leather steering wheel has audio controls so you can browse your iPod\* or MP3 player while keeping your hands on the wheel and your eyes on the road.

It's about effortless, fun driving.

That's why it includes cruise control, dual zone climate control, a refrigerated glove box cooler, auto dimming rear view mirror, automatic headlights, rain sensing front wipers, MP3-compatible 6 speaker stereo with CD player and a USB/AUX jack for all your techno-toys.