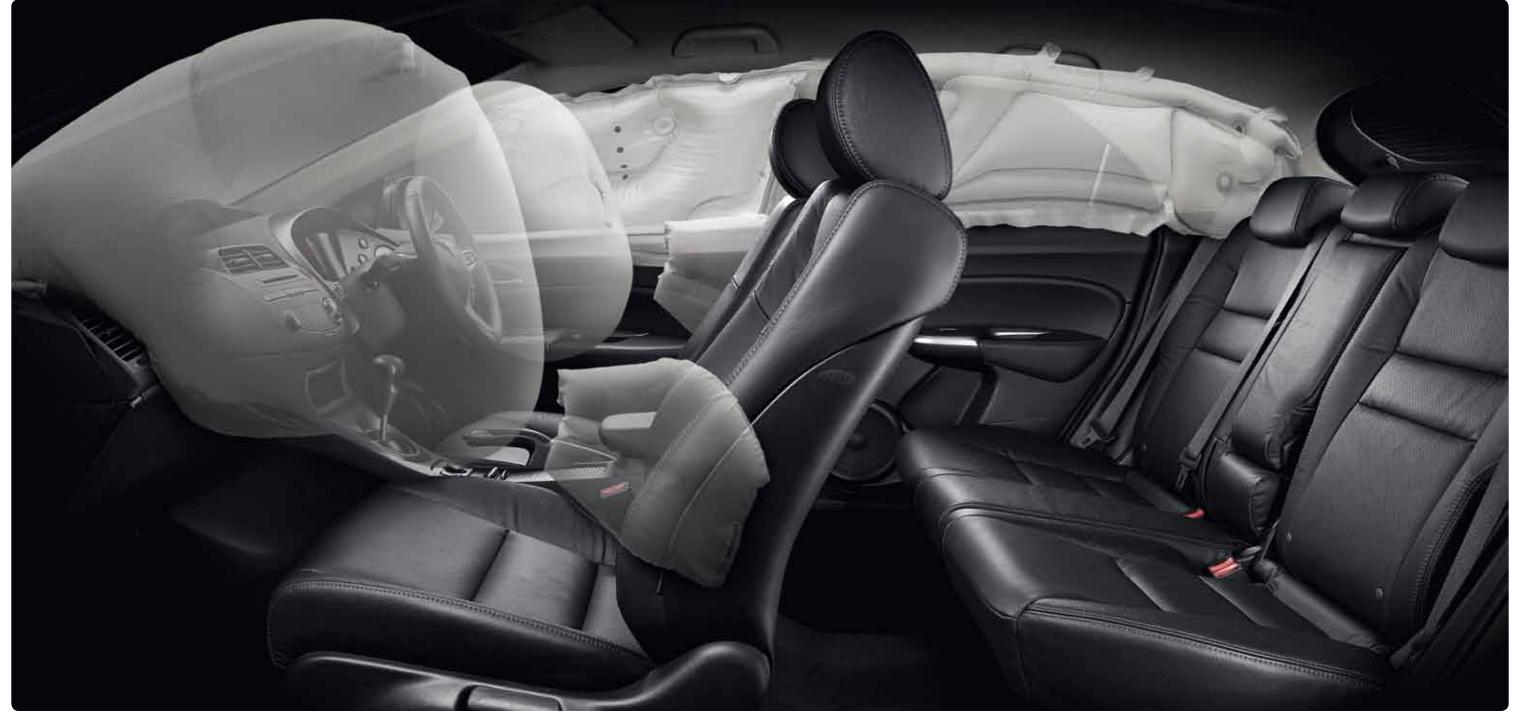

And Vehicle Stability Assist (VSA) with Traction Control detects wheel-slip and automatically performs a combination of braking and engine control to regain traction.

If you are bothered with a bingle, the Civic Si's Advanced Compatibility Engineering takes the force of a frontal impact from vehicles of different sizes and disperses it around the body frame, away from you and your passengers.

That's why it's called ACE for short.

Inside, the Civic Si also comes standard with dual front, side and full-length curtain airbags and active front head restraints to reduce whiplash injuries.

So you can be carefree without throwing caution to the wind.