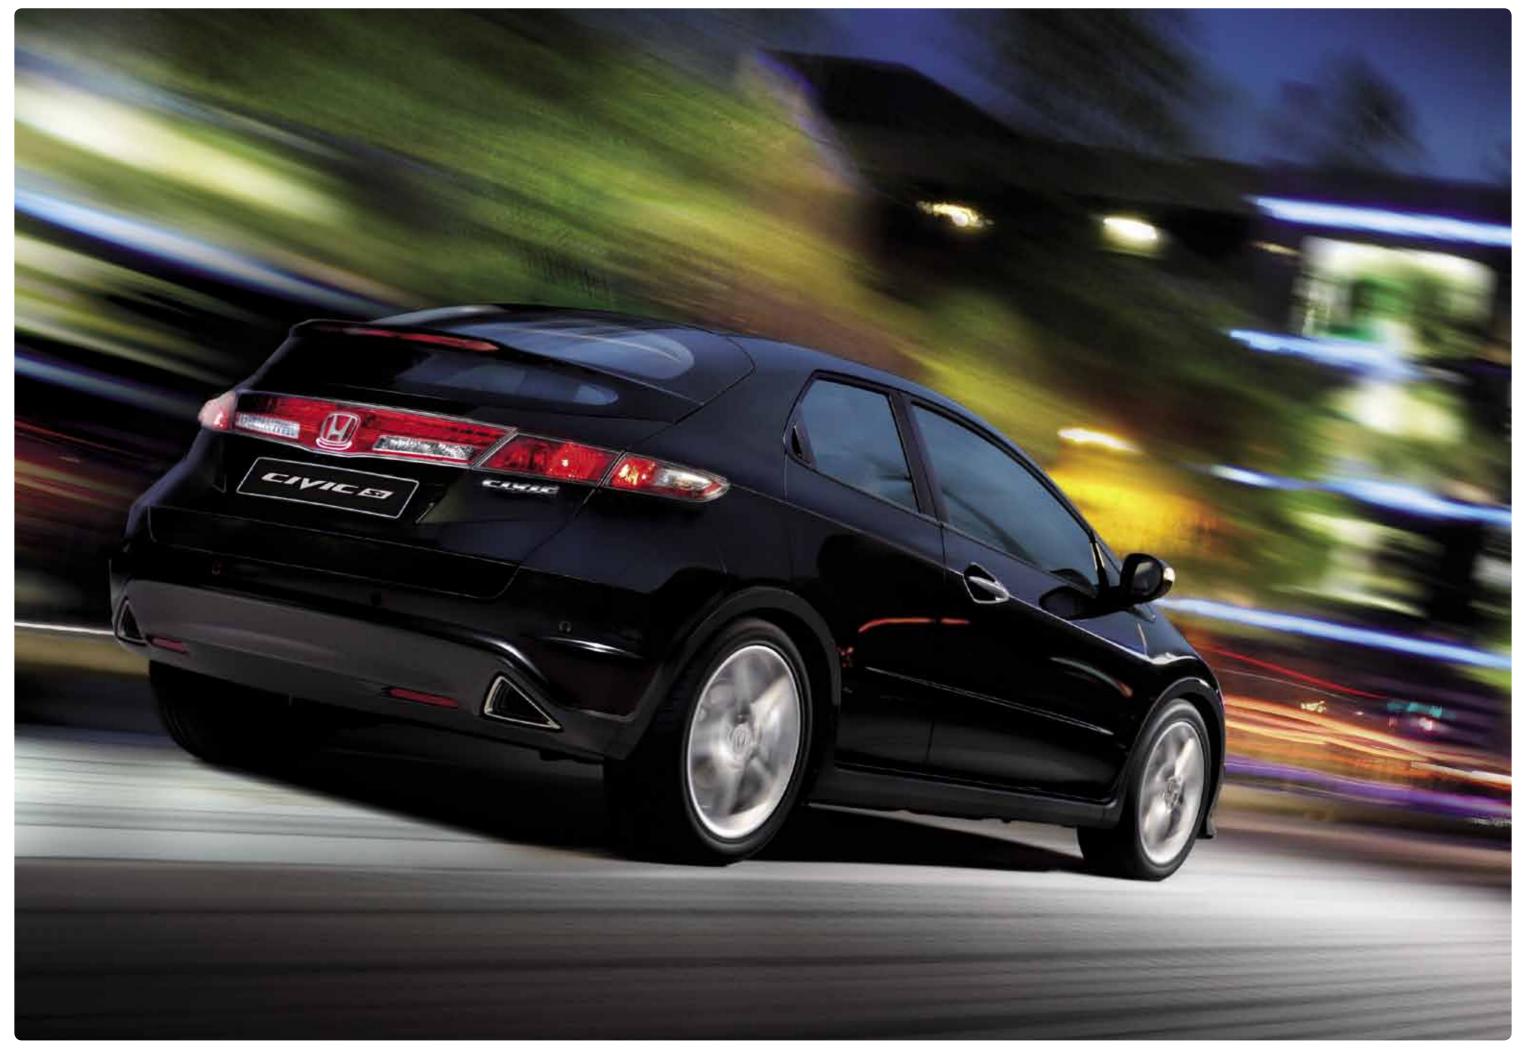

# Honda's definition of a 'good body'

The difficulty with buying a hatch has always been choosing between an athletic, shapely 3-door and a more practical 5-door.

But thanks to its ingenious body, the Civic Si gives you the benefits of both.

Its sporty, aerodynamic shape will grab your attention right off the bat with flowing lines, a honeycombed front grille,

wrap-around headlights, tapered spoiler and triangular fog lights, door handles and twin exhausts.

And you'll probably even think to yourself, 'That's a great looking 3-door.'

It's only on closer inspection you'll discover the cleverly concealed rear door handles.

Some cars use these finer details to hide the fact that there's nothing that separates them from the competition.