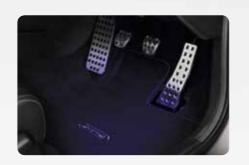

# We're just getting revved up

With a race-inspired engine start button and aluminium foot pedals you have a five-door hatch raring to live up to its sporting heritage.

And it certainly doesn't disappoint.