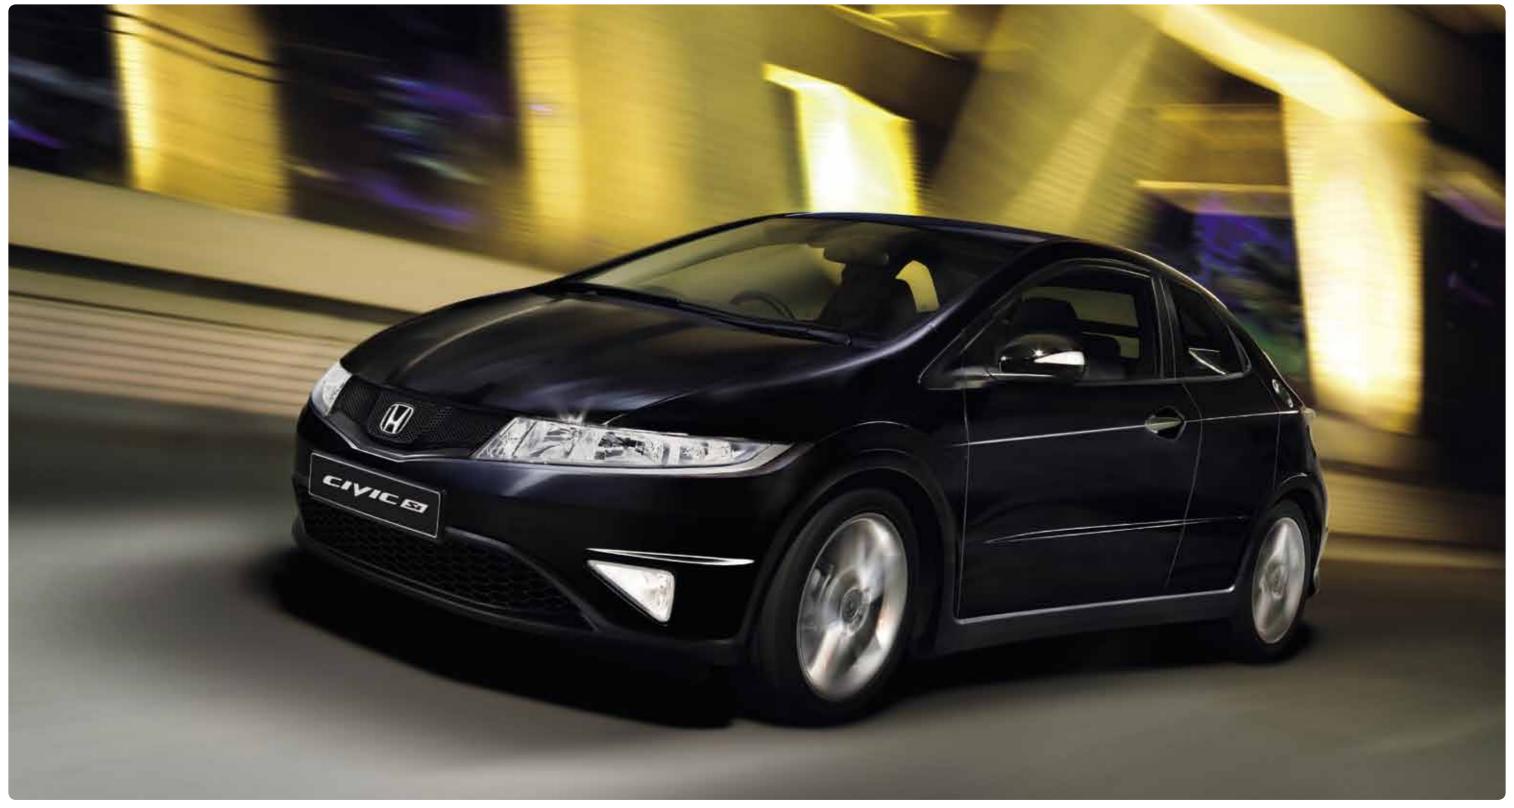

### Packed with features

This exciting hatch has a few surprises up its sleeve with a list of features as long as your arm.

Civic Si shown in Crystal Black.