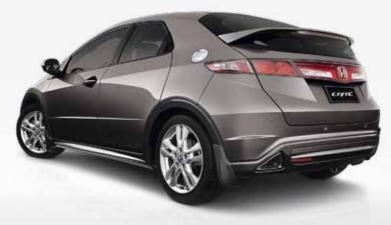

# Honda's definition of a 'good body'

The difficulty with buying a hatch has always been choosing between an athletic, shapely 3-door and a more practical 5-door.

But thanks to its ingenious body, the Civic Si gives you the benefits of both.

Its sporty, aerodynamic shape will grab your attention right off the bat with flowing lines, a honeycombed front grille,

wrap-around headlights, tapered spoiler and triangular fog lights, door handles and twin exhausts.

And you'll probably even think to yourself, 'That's a great looking 3-door.'

It's only on closer inspection you'll discover the cleverly concealed rear door handles.

Some cars use these finer details to hide the fact that there's nothing that separates them from the competition.