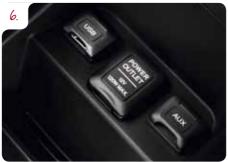

# Multi-information display

This LCD screen provides access to instant and average fuel economy, seat belt status, outside temperature and even how far you can go before you need to re-fuel.

Rear parking sensors

Pressing this dashboard-mounted button will activate and deactivate the timely beeps that alert you to objects behind the car, helping you to reverse more safely.

Bluetooth® phone system°

No matter where your mobile phone is in the car, this clever system lets you take calls while you keep your eyes on the road.