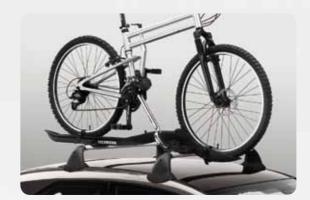

ther accessories include:

- Bonnet protector
- Leather maintenance kit
- Touch up paint



Mud guard set

Help protect the Civic Si's paintwork from debris and dirt damage. (Front and rear set sold separately).



Rear bumper and bootlip protector

Help prevent scratches and scuffs on the rear bumper and bootlip.



Deluxe tailored mat set

These high quality, durable mats complement the stylish interior and help reduce the daily wear and tear on your carpeting.





#### Roof rack set\*

These aerodynamic roof racks hold up to 60kg in weight, limit wind noise and drag and are a breeze to install and remove.



#### 5-row ski or snowboard attachment

Before you hit the slopes, attach this to the roof rack to securely transport your gear and keep the interior free for you and your mates.



#### Bike attachment

Free up interior space for your passengers with this trouble-free way to transport your bike.



#### Organiser box

This nifty system helps keep the boot neat and tidy and folds away flat.



### Luggage area protector tray

Constructed from quality, moulded plastic, the tray protects the cargo area from spills, scuffs and dirt. It's also easy to remove for cleaning.

# You're never alone in a Honda

Buy a Civic Si and you'll be amazed at how well you'll be looked after.

The care starts with a three year/100,000km warranty and six year rust perforation warranty.§

And for a small extra investment, you can enjoy a huge amount of peace-of-mind with Honda's extended warranty and Premium Roadside Assist.

You'll also have access to HondaONE, our exclusive website that