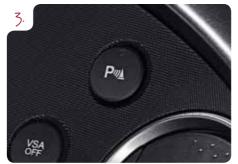

Pressing this dashboard-mounted button will activate and deactivate the timely beeps that alert you to objects behind the car, helping you to reverse more safely.

Bluetooth® phone system°

No matter where your mobile phone is in the car, this clever system lets you take calls while you keep your eyes on the road.