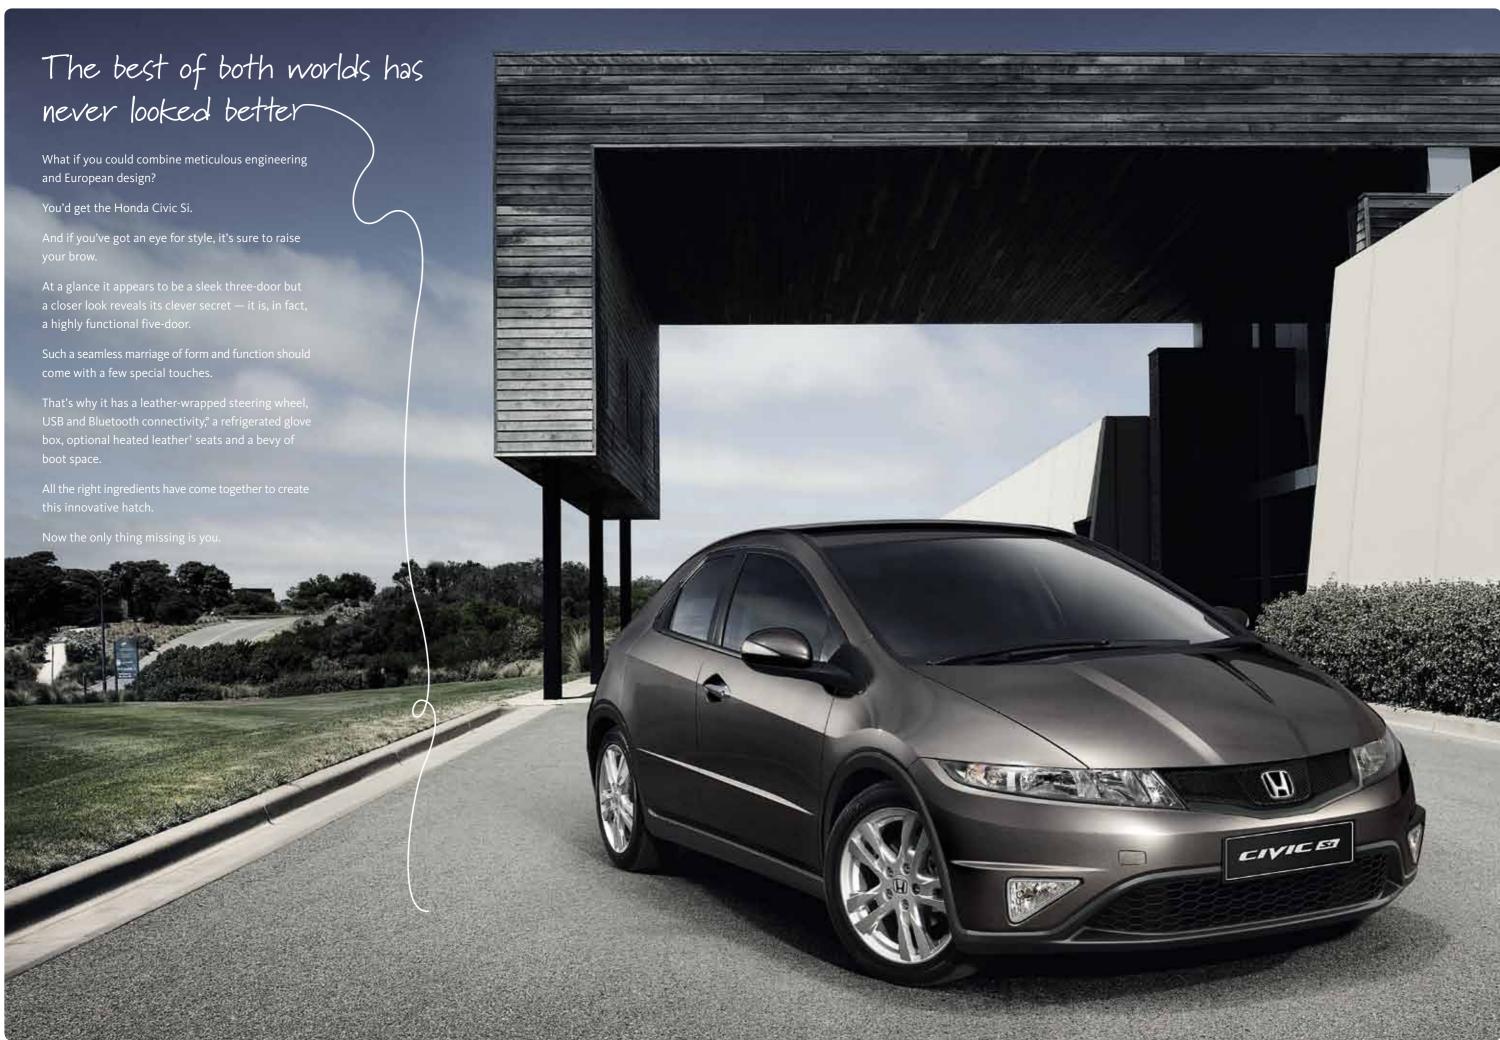

# Honda's definition of a 'good body'

The difficulty with buying a hatch has always been choosing between an athletic, shapely 3-door and a more practical 5-door.

But thanks to its ingenious body, the Civic Si gives you the benefits of both.

Its sporty, aerodynamic shape will grab your attention right off the bat with flowing lines, a honeycombed front grille,

wrap-around headlights, tapered spoiler and triangular fog lights, door handles and twin exhausts.

And you'll probably even think to yourself, 'That's a great looking 3-door.'

It's only on closer inspection you'll discover the cleverly concealed rear door handles.

Some cars use these finer details to hide the fact that there's nothing that separates them from the competition.

But the simple truth about the Civic Si is that it's made a once difficult choice easy.

And since the Civic Si doesn't compromise between style and substance, you won't have to either.