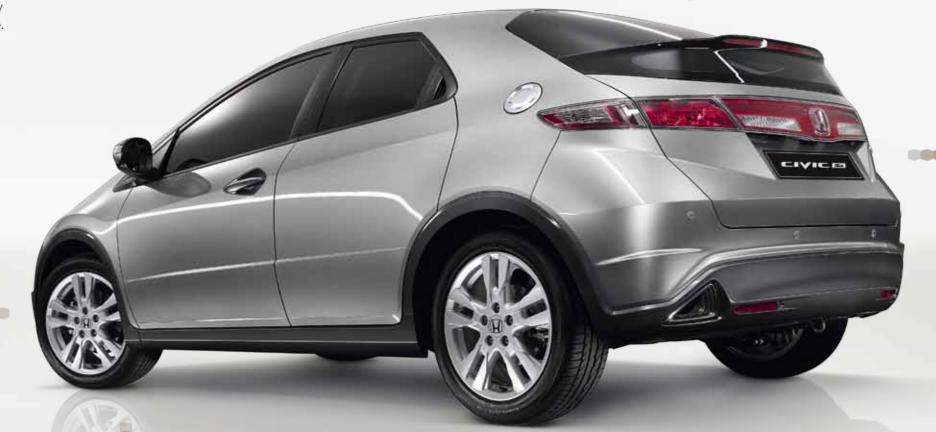

### Packed with features

This exciting hatch has a few surprises up its sleeve with a list of features as long as your arm.

Civic Si shown in Crystal Black.

Its sporty, aerodynamic shape will grab your attention right off the bat with flowing lines, a honeycombed front grille,

wrap-around headlights, tapered spoiler and triangular fog lights, door handles and twin exhausts.