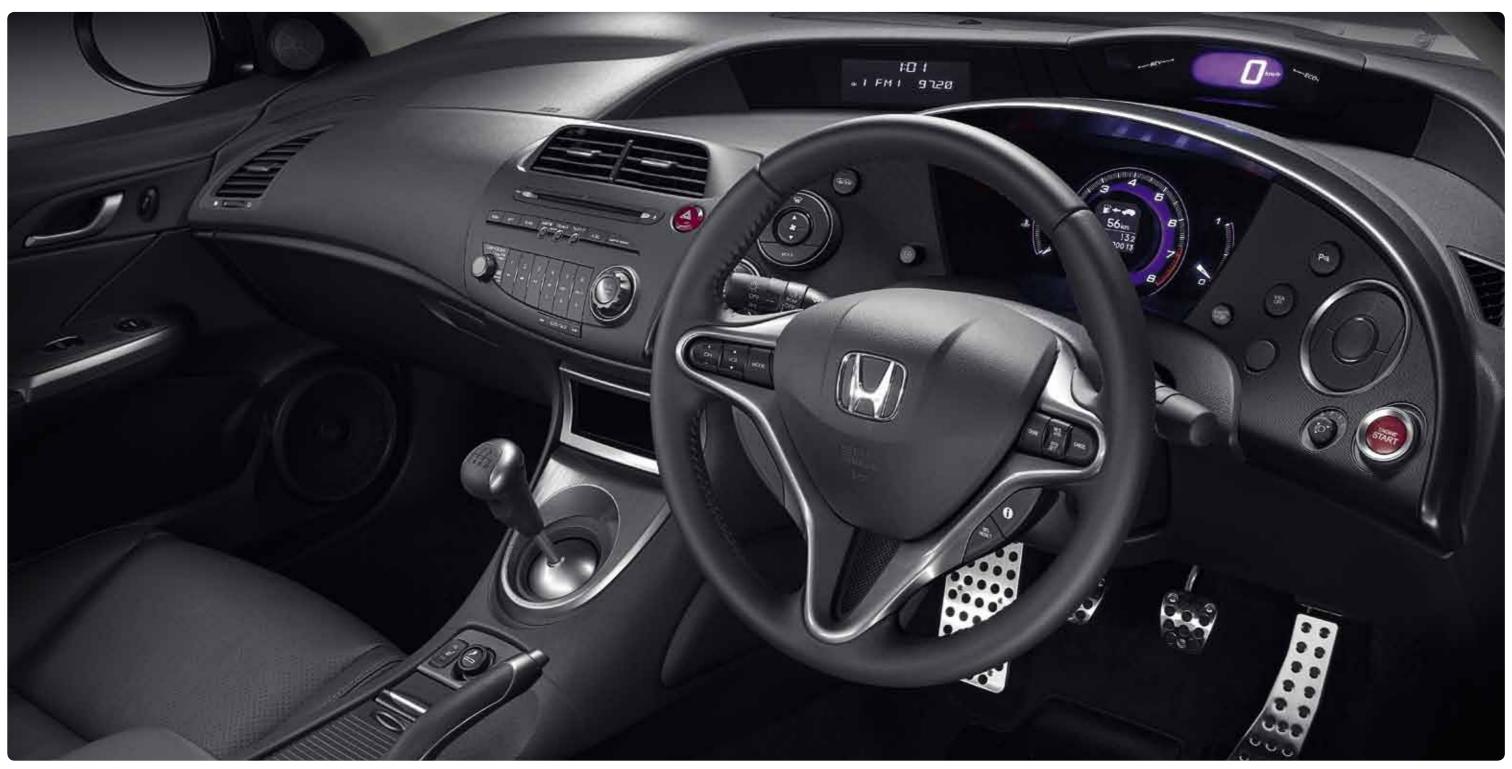

Its revolutionary, curved Dual Zone dash isn't just for kicks, either.

It puts you squarely in the driver's seat with the most important details in plain view at the very top, for a more intuitive and safer drive, while other less immediate information and controls are placed in the lower zone.

And the fully-adjustable leather steering wheel has audio controls so you can browse your iPod\* or MP3 player while keeping your hands on the wheel and your eyes on the road.

It's about effortless, fun driving.

That's why it includes cruise control, dual zone climate control, a refrigerated glove box cooler, auto dimming rear view mirror, automatic headlights, rain sensing front wipers, MP3-compatible 6 speaker stereo with CD player and a USB/AUX jack for all your techno-toys.