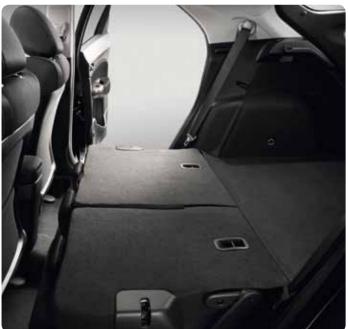

# Magic seats

There's no reason a hatch has to compromise on space. You just have to be clever. And since you can't change the odd shapes of things you need to fit in your car, you need the ability to change how the seats move to create the right space for the right shapes. And that's exactly what Magic Seats do.

At the pull of a lever they can fold into Utility, Long or Tall modes and a whole stack of configurations impossible in other cars. So you don't need to do physical or mental gymnastics to get a coat rack, bike or pot plant in the car without invading your driving space.

Simply fold the seats down into Utility mode for a perfectly flat, cavernous 1.5m floor. Or fully recline the front and back passenger seats into Long mode for 2.4m of space. And for Tall mode, flip the rear passenger seat base up, just like a cinema seat, so all the things that can't lay on their side can now stand tall and secure on the floor. Little wonder they're called magic!