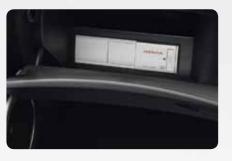

# Multi-information display

This LCD screen provides access to instant and average fuel economy, seat belt status, outside temperature and even how far you can go before you need to re-fuel.

Rear parking sensors

Pressing this dashboard-mounted button will activate and deactivate the timely beeps that alert you to objects behind the car, helping you to reverse more safely.

Bluetooth® phone system°

No matter where your mobile phone is in the car, this clever system lets you take calls while you keep your eyes on the road.