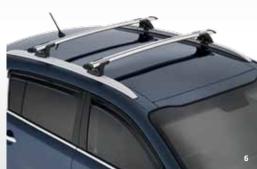

### **Exterior**

- 1. Reverse sensor kit & tow bar
- 2. Front park assist kit
- 3. Aluminium side steps
- 4. Integrated side steps
- 5. Slimline door visor set
- 6. Roof cross bars with roof rails
- 7. Roof rack set without roof rails
- 8. Alloy nudge bar
- 9. Headlamp protectors
- 10. Bonnet protector

## **Roof rack accessories**

- Luggage carrier
- 370L roof pod
- Bicycle carrier
- Snow ski carrier
- Watercraft carrier