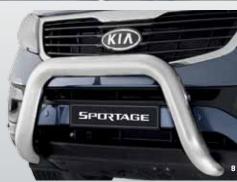

### **Exterior**

- 1. Reverse sensor kit & tow bar
- 2. Front park assist kit
- 3. Aluminium side steps
- 4. Integrated side steps
- 5. Slimline door visor set
- 6. Roof cross bars with roof rails
- 7. Roof rack set without roof rails
- 8. Alloy nudge bar
- 9. Headlamp protectors
- 10. Bonnet protector