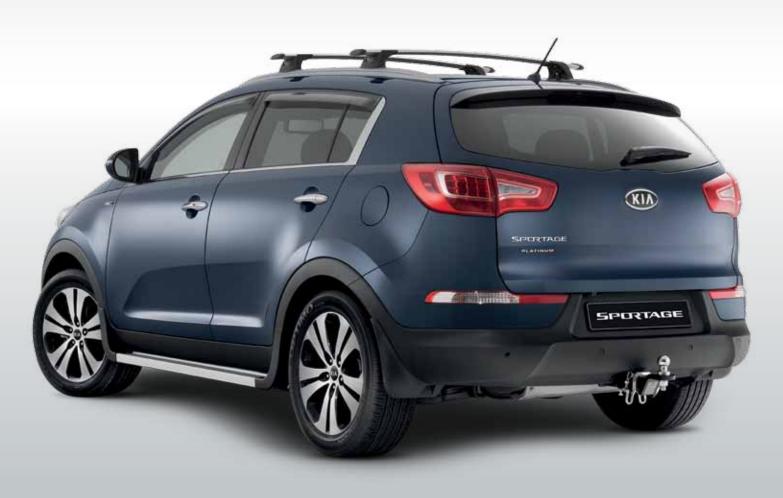

### **Exterior**

- 1. Reverse sensor kit & tow bar
- 2. Front park assist kit
- 3. Aluminium side steps
- 4. Integrated side steps
- 5. Slimline door visor set
- 6. Roof cross bars with roof rails
- 7. Roof rack set without roof rails
- 8. Alloy nudge bar
- 9. Headlamp protectors
- 10. Bonnet protector