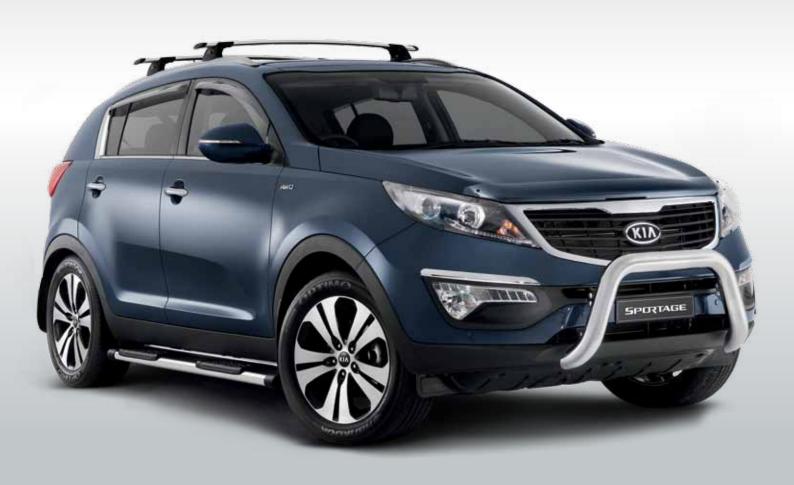

# Grow up, not old

With its sporty European design, the Sportage is an innovative compact SUV to help you take on the challenges of your life. Kia offers a great range of accessories to customise the Sportage to suit all your needs.

### **Exterior**

- 1. Reverse sensor kit & tow bar
- 2. Front park assist kit
- 3. Aluminium side steps
- 4. Integrated side steps
- 5. Slimline door visor set
- 6. Roof cross bars with roof rails
- 7. Roof rack set without roof rails
- 8. Alloy nudge bar
- 9. Headlamp protectors
- 10. Bonnet protector