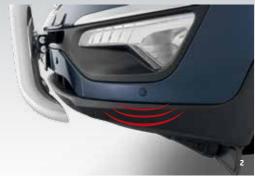

### **Exterior**

- 1. Reverse sensor kit & tow bar
- 2. Front park assist kit
- 3. Aluminium side steps
- 4. Integrated side steps
- 5. Slimline door visor set
- 6. Roof cross bars with roof rails
- 7. Roof rack set without roof rails
- 8. Alloy nudge bar
- 9. Headlamp protectors
- 10. Bonnet protector