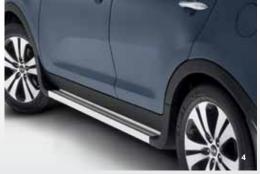

### **Exterior**

- 1. Reverse sensor kit & tow bar
- 2. Front park assist kit
- 3. Aluminium side steps
- 4. Integrated side steps
- 5. Slimline door visor set
- 6. Roof cross bars with roof rails
- 7. Roof rack set without roof rails
- 8. Alloy nudge bar
- 9. Headlamp protectors
- 10. Bonnet protector