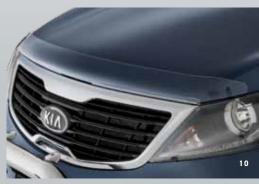

### **Exterior**

- 1. Reverse sensor kit & tow bar
- 2. Front park assist kit
- 3. Aluminium side steps
- 4. Integrated side steps
- 5. Slimline door visor set
- 6. Roof cross bars with roof rails
- 7. Roof rack set without roof rails
- 8. Alloy nudge bar
- 9. Headlamp protectors
- 10. Bonnet protector