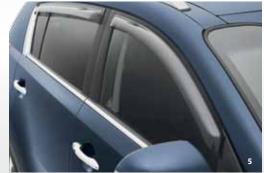

### **Exterior**

- 1. Reverse sensor kit & tow bar
- 2. Front park assist kit
- 3. Aluminium side steps
- 4. Integrated side steps
- 5. Slimline door visor set
- 6. Roof cross bars with roof rails
- 7. Roof rack set without roof rails
- 8. Alloy nudge bar
- 9. Headlamp protectors
- 10. Bonnet protector