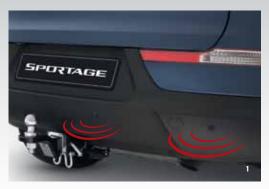

### **Exterior**

- 1. Reverse sensor kit & tow bar
- 2. Front park assist kit
- 3. Aluminium side steps
- 4. Integrated side steps
- 5. Slimline door visor set
- 6. Roof cross bars with roof rails
- 7. Roof rack set without roof rails
- 8. Alloy nudge bar
- 9. Headlamp protectors
- 10. Bonnet protector