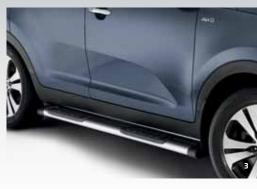

### **Exterior**

- 1. Reverse sensor kit & tow bar
- 2. Front park assist kit
- 3. Aluminium side steps
- 4. Integrated side steps
- 5. Slimline door visor set
- 6. Roof cross bars with roof rails
- 7. Roof rack set without roof rails
- 8. Alloy nudge bar
- 9. Headlamp protectors
- 10. Bonnet protector