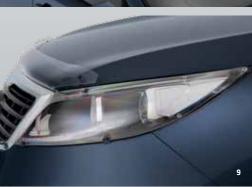

### **Exterior**

- 1. Reverse sensor kit & tow bar
- 2. Front park assist kit
- 3. Aluminium side steps
- 4. Integrated side steps
- 5. Slimline door visor set
- 6. Roof cross bars with roof rails
- 7. Roof rack set without roof rails
- 8. Alloy nudge bar
- 9. Headlamp protectors
- 10. Bonnet protector