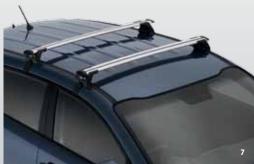

### **Exterior**

- 1. Reverse sensor kit & tow bar
- 2. Front park assist kit
- 3. Aluminium side steps
- 4. Integrated side steps
- 5. Slimline door visor set
- 6. Roof cross bars with roof rails
- 7. Roof rack set without roof rails
- 8. Alloy nudge bar
- 9. Headlamp protectors
- 10. Bonnet protector