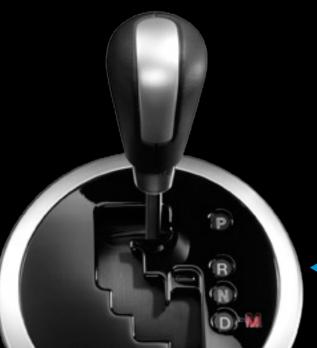

## Puts you in drive.

Activematic lets you snick through the gears manually, or have the smooth shifting done for you automatically.

Get some fresh air. On Luxury Sports the standard power-sliding sunroof gives you open-air enjoyment.