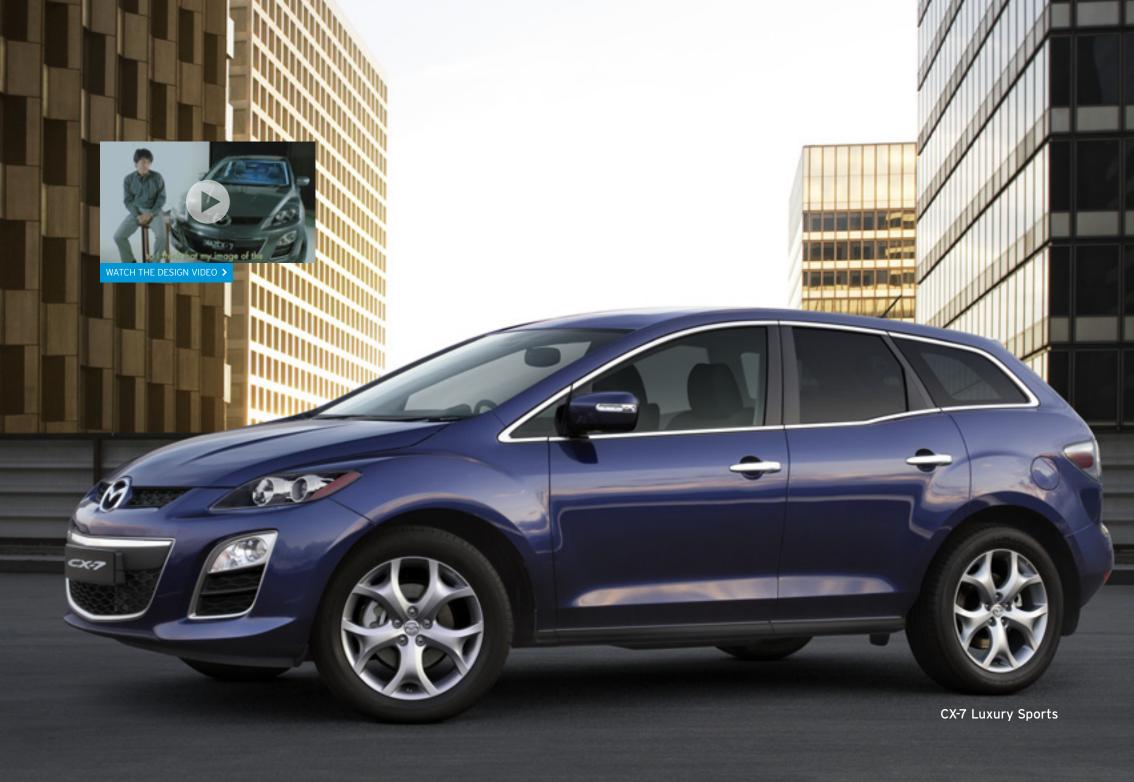

CX-7 Luxury Sports

0 cx-7

00

# WE SEE THE SUV DIFFERENTLY.

Its sports car inspired looks prove an SUV needn't be shaped by practicality. From every angle Mazda CX-7 takes a fresh approach to design. Its steeply raked windscreen, arresting side-window profile and muscular shoulders create a powerful impression. On all models striking alloy wheels fill wheel arches that accentuate CX-7's confident stance. The distinctive five-point grille is framed by elegantly integrated fog-lamps on Classic Sports and above. Chrome finish door handles add sparkle to the Luxury Sports model. Naturally this attention to detail is matched to superb finishes and build qualithroughout. Mazda CX-7 gives you the practicality you need, but wraps it in a style that's practically impossible to ignore.