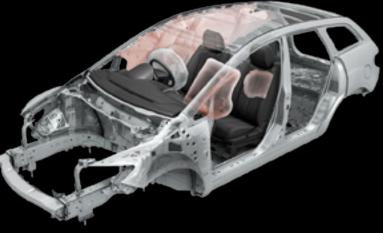

# YOU'VE GOT THE BEST IN SAFETY ON BOARD.

You'll feel very well looked after in a Mazda CX-7. Its extremely stiff body shell integrates the Mazda Advanced Impact Distribution and Absorption System (MAIDAS), which employs 'Triple H' construction to absorb and redirect impact energy away from the occupant cell. This impressive protection is boosted by front and side airbags for the driver and front passenger, plus curtain airbags front and rear. Front seats are equipped with seat belt reminders, pretensioners and load-limiters. All models feature Dynamic Stability Control (DSC) incorporating traction control as standard. This advanced system precisely manages engine output and braking to help

Reinforced confidence.

Rigid body shell integrates MAIDAS and six SRS airbags for high levels of occupant protection. prevent skidding or loss of control in all conditions. Large disc brakes all round are augmented by ABS with Electronic Brake-force Distribution and Emergency Brake Assist, giving you enhanced control under sudden braking. Even reversing is made safer, thanks to the inclusion of a rear-view camera as standard. Making your sense of security even greater is remote control locking and an engine immobiliser.