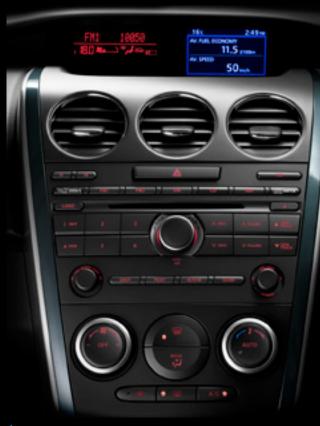

#### At your command.

Stylish centre console houses MP3 compatible 6-disc, in-dash CD player. Multi information display shows helpful vehicle information and is also rear-view camera monitor.

WATCH THE AWD ANIMATION

## ◀ Have a great trip.

Satellite navigation via 4.1 inch LCD screen makes finding your way easy in Luxury Sports and Diesel Sports.

Goes flat out to help you. Fold either or both 60:40 split rear seats to create all the room you need.