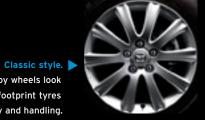

 Bags of room.
 Tailgate lifts high to give you unobstructed access to large load area.

Sporty 17 inch alloy wheels look great and wear large footprint tyres for superior safety and handling.

#### Nice set of wheels.

Classic Sports rides on elegant 18 inch alloys. Luxury Sports turns heads with bold 19 inch design. Performance tyres enhance safety and handling.