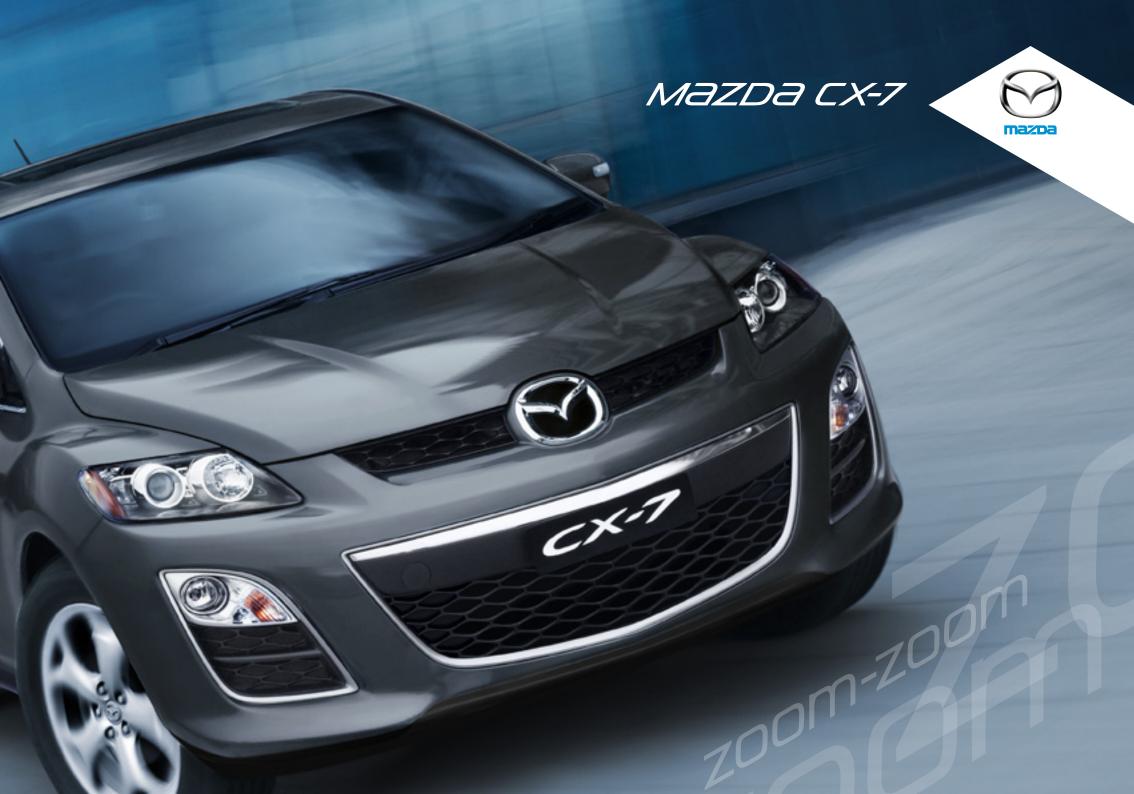

Mazda CX-7 crosses the practicality you need with the excitement you want. An SUV with standout looks and a sporty drive. Choose from two or all-wheel drive, efficient petrol or diesel engines, even turbocharged thrills. Mazda CX-7. The SUV loaded with Zoom-Zoom enjoyment.

# WE SEE THE SUV DIFFERENTLY.

Its sports car inspired looks prove an SUV needn't be shaped by practicality. From every angle Mazda CX-7 takes a fresh approach to design. Its steeply raked windscreen, arresting side-window profile and muscular shoulders create a powerful impression. On all models striking alloy wheels fill wheel arches that accentuate CX-7's confident stance. The distinctive five-point grille is framed by elegantly integrated fog-lamps on Classic Sports and above. Chrome finish door handles add sparkle to the Luxury Sports model. Naturally this attention to detail is matched to superb finishes and build qualithroughout. Mazda CX-7 gives you the practicality you need, but wraps it in a style that's practically impossible to ignore.