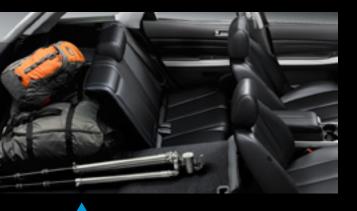

## ◀ Have a great trip.

Satellite navigation via 4.1 inch LCD screen makes finding your way easy in Luxury Sports and Diesel Sports.

Goes flat out to help you. Fold either or both 60:40 split rear seats to create all the room you need.

# IT'S ALL SO EASY.

Remote central locking lets you unlock the driver's door, or all doors, with the touch of a button. Behind the wheel you've got a commanding view of the road. Mazda CX-7's clever interior design accommodates your every need. Handy storage spaces abound, from the centre armrest console that opens to reveal generous storage space, to custom-designed compartments for mobile phones and coins. The rear hatch gives you easy access to an area large enough to hold three golf bags sideways, while 60:40 split rear seats fold virtually flat to allow room for longer items. With the seats upright there's plenty of room for five adults to enjoy the ride. Whatever you're doing, Mazda CX-7 makes it seem easy.