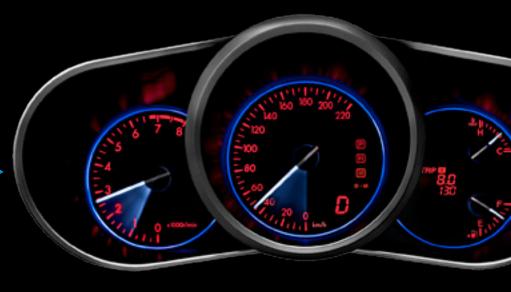

WATCH THE DISI ENGINE ANIMATION >

Charged atmosphere. Blackout effect instrument cluster's amber-red and blue illumination heightens the excitement. Luxury Sports only.