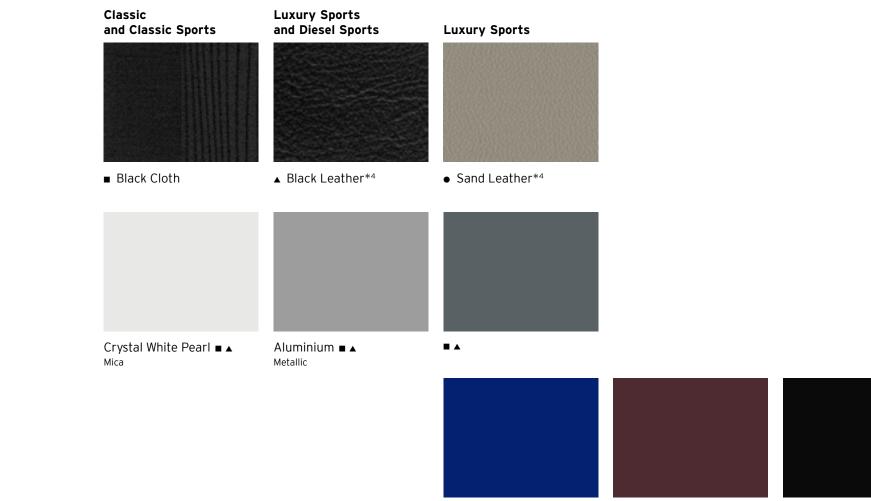

## CX-7 Classic

SUV versatility meets superb refinement and driving dynamics. No matter what you're doing, you'll enjoy Zoom-Zoom driving pleasure.

- 2.5 litre in-line 4 cylinder 16 valve DOHC S-VT • 120 kW @ 6.000 rpm and 205 Nm @ 2.000 rpm
- 120 KW @ 6,000 rpm and 205 NM @ 2,0
- 62 litre fuel tank capacity
- $\cdot$  5-speed Activematic (auto) transmission
- 17 inch alloy wheels
- Exhaust extension (chrome)
- Power mirrors (body coloured)
- Power windows
- Rear spoiler
- Air-conditioning (climate control)
- Cruise control
- Headlamps auto on/off function
- Leather-wrapped steering wheel and gear shift knob
- Multi information display with: ambient temperature gauge, maintenance monitor and trip computer
   Seat trim: cloth
- Seats (front) with: height adjustment (driver) and seat back pocket (passenger)
- Seats (rear) with: 60/40 split fold backrest
- $\boldsymbol{\cdot}$  Tilt and telescopic adjustable steering wheel
- Wipers (front) 2-speed with variable intermittent function
- AM/FM tuner with CD player, in-dash 6-disc (MP3/WMA compatible) and 4 speakers
- Auxiliary input (3.5 mm MP3 player compatible)
- Steering wheel-mounted audio controls
   Airbags SRS: front (driver and passenger), side (front) and curtain (front and rear)
- Anti-lock Braking System (ABS)
  Dynamic Stability Control (DSC)
- $\cdot$  Electronic Brake-force Distribution (EBD)
- Emergency Brake Assist (EBA)
- Reversing camera
- Traction Control System (TCS)
   Towing capacity (braked) 1,000 kg\*<sup>5</sup>

## CX-7 Classic Sports

Pack in even more excitement. Classic Sports adds turbocharged all-wheel drive performance and ramps up the style.

Classic Sports features additional to the Classic include:

- 2.3 litre Direct Injection Spark Ignition (DISI) turbocharged in-line 4 cylinder 16 valve DOHC
- 175 kW @ 5,000 rpm and 350 Nm @ 2,500 rpm • 69 litre fuel tank capacity
- 6-speed Activematic (auto) transmission
- Active Torque Split (ATS)\*<sup>2</sup> All-Wheel Drive
- (AWD) system
- 18 inch alloy wheels
- Fog-lamps (front)
- Towing Capacity (braked) 1,600 kg\*5

## CX-7 Luxury Sports

Luxury Sports goes all out to make you feel good, with high performance matched to impressive levels of creature comfort.

Luxury Sports features additional to the Classic Sports include:

• 19 inch alloy wheels

• Door handles (chrome)

- Power mirrors (body coloured with heating function)
- Power-sliding and tilt glass sun-roof
   Blackout instrument cluster
- Multi information display with: Bluetooth<sup>®</sup> (hands-free compatible) and satellite navigation
- Panel trim (piano black)
   Seat trim: leather\*4
- Seat trim: leatner\*\*
- Seats (front) with: 8-way power adjustment (driver), heating function (driver and passenger), lumbar adjustment (driver) and 3-position memory function (driver)
   Bluetooth® audio (MP3 player compatible)
   Premium Bose® 240 watt amplifier and 9 speakers

## **CX-7** Diesel Sports

Loads of luxury plus the great fuel economy of turbo diesel. Diesel Sports gives you so many reasons to enjoy the drive.

Diesel Sports features additional to the Classic Sports include:

- 2.2 litre in-line 4 cylinder 16 valve DOHC intercooled turbo diesel
- 127 kW @ 3,500 rpm and 400 Nm @ 2,000 rpm • 6-speed manual transmission
- Power mirrors (body coloured with heating function)
- Blackout instrument cluster
- Leather-wrapped handbrake handle
- Multi information display with: Bluetooth<sup>®</sup> (hands-free compatible) and satellite navigation
   Seat trim: leather<sup>\*4</sup>
- Seats (front) with: 8-way power adjustment (driver), heating function (driver and passenger) and lumbar adjustment (driver)
- Bluetooth<sup>®</sup> audio (MP3 player compatible)
- Premium Bose® 240 watt amplifier and 9 speakers