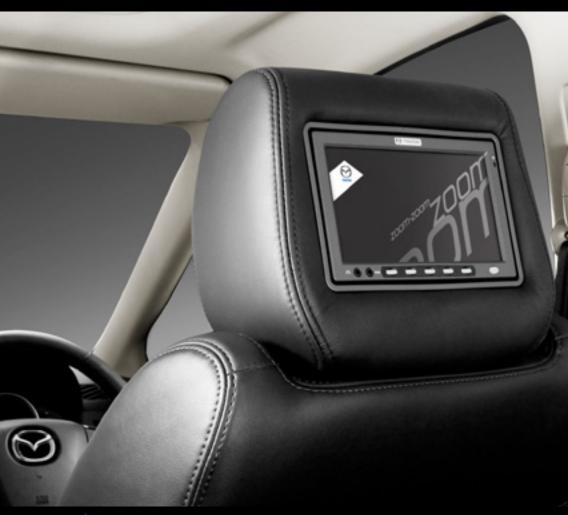

## In tune with you.

le ru

\* 1º

•

3:11F1=

Bluetooth® hands-free phone operation features on Luxury Sports and Diesel Sports, as does premium 242 watt BOSE® audio system.

# SETTLE IN AND ENJOY THE SHOW.

Premium materials and quality create a special atmosphere, enhanced by crystal clear sports instrumentation. The leather-wrapped sports steering wheel houses switches for the cruise control and audio system. Luxury Sports and Diesel Sports add buttons linking you to satellite navigation and Bluetooth® technology, allowing hands-free phone use and MP3 player connectivity. In Classic and Classic Sports your listening pleasure is ensured by an MP3 compatible 6-disc, in-dash CD player. Luxury Sports and Diesel Sports give you the superb performance of a 242 watt BOSE® audio system, with digital amplifier and nine speakers. And you'll enjoy all this from the comfort of Mazda CX-7's superbly supportive seats. Choose Luxury Sports or Diesel Sports and you'll also be indulged by leather trim, front seat heating and a power-adjustable driver's seat. \*Leather interior includes some Maztex material on selected high impact surfaces.

## ◀ Have a great trip.

Satellite navigation via 4.1 inch LCD screen makes finding your way easy in Luxury Sports and Diesel Sports.

Goes flat out to help you. Fold either or both 60:40 split rear seats to create all the room you need.