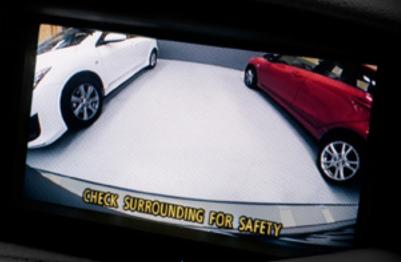

linked to precisely-controlled suspension and you've got an agile SUV that feels more like a sports car. Mazda CX-7's interior treats you to a smooth, quiet ride. Mounted high up for easy viewing is the colour multi information display. Operated by steering wheel-mounted controls, it shows everything from audio system and trip computer information, to a maintenance monitor. You can even look behind you via the standard rear-view camera. An elegant centre console houses dials for the climate control airconditioning, plus there are heating ducts for rear passengers and an auxiliary input for MP3 players. You'll enjoy every journey in the CX-7 Classic.

Know what's behind you. Simply select reverse and Mazda CX7's rear-view <u>camera automatically shows you what's out back</u>.

WATCH THE STABILITY CONTROL ANIMATION >

With DSC system.

( -

Helps you stay on track.
 DSC enhances control in wet or slippery conditions.
 By managing the braking force and engine power delivered to individual wheels, it helps you maintain grip.