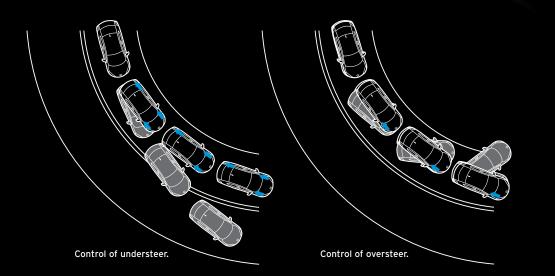

# YOU'VE GOT THE BEST IN SAFETY ON BOARD.

You'll feel very well looked after in a Mazda CX-7. Its extremely stiff body shell integrates the Mazda Advanced Impact Distribution and Absorption System (MAIDAS), which employs 'Triple H' construction to absorb and redirect impact energy away from the occupant cell. This impressive protection is boosted by front and side airbags for the driver and front passenger, plus curtain airbags front and rear. Front seats are equipped with seat belt reminders, pretensioners and load-limiters. All models feature Dynamic Stability Control (DSC) incorporating traction control as standard. This advanced system precisely manages engine output and braking to help

Reinforced confidence.

Rigid body shell integrates MAIDAS and six SRS airbags for high levels of occupant protection. prevent skidding or loss of control in all conditions. Large disc brakes all round are augmented by ABS with Electronic Brake-force Distribution and Emergency Brake Assist, giving you enhanced control under sudden braking. Even reversing is made safer, thanks to the inclusion of a rear-view camera as standard. Making your sense of security even greater is remote control locking and an engine immobiliser.

Know what's behind you. Simply select reverse and Mazda CX7's rear-view <u>camera automatically shows you what's out back</u>.

WATCH THE STABILITY CONTROL ANIMATION >

With DSC system.

( -

Helps you stay on track.
 DSC enhances control in wet or slippery conditions.
 By managing the braking force and engine power delivered to individual wheels, it helps you maintain grip.