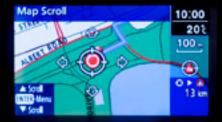

## ◀ Have a great trip.

Satellite navigation via 4.1 inch LCD screen makes finding your way easy in Luxury Sports and Diesel Sports.

Goes flat out to help you. Fold either or both 60:40 split rear seats to create all the room you need.

#### At your command.

Stylish centre console houses MP3 compatible 6-disc, in-dash CD player. Multi information display shows helpful vehicle information and is also rear-view camera monitor.

WATCH THE AWD ANIMATION