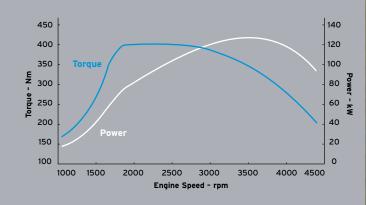

# CX-7 DIESEL SPORTS. FUEL ECONOMY THAT WILL THRILL YOU.

127kW of power and 400Nm of torque is impressive enough, but with fuel consumption of just 7.6 litres per 100km; the numbers look even more amazing. Mazda CX-7 Diesel Sports' advanced 2.2 litre four-cylinder engine employs a Variable Geometry Turbocharger (VGT), which minimises lag to give you instant thrust. You'll enjoy this performance along with great fuel efficiency and impressive refinement, thanks to high-pressure common-rail fuel injection. A Selective Catalytic Reduction system helps keep emissions ultra-clean. The crispshifting 6-speed manual transmission combines with Active Torque Split AWD and sports handling to keep you fully involved in the drive. In so many ways, Mazda CX-7 Diesel Sports will thrill you.

- 2.2 litre in-line 4 cylinder 16 valve DOHC intercooled turbo diesel
- 127 kW @ 3,500 rpm and 400 Nm @ 2,000 rpm • 6-speed manual transmission
- Power mirrors (body coloured with heating function)
- Blackout instrument cluster
- Leather-wrapped handbrake handle
- Multi information display with: Bluetooth<sup>®</sup> (hands-free compatible) and satellite navigation
   Seat trim: leather<sup>\*4</sup>
- Seats (front) with: 8-way power adjustment (driver), heating function (driver and passenger) and lumbar adjustment (driver)
- Bluetooth<sup>®</sup> audio (MP3 player compatible)
- Premium Bose® 240 watt amplifier and 9 speakers