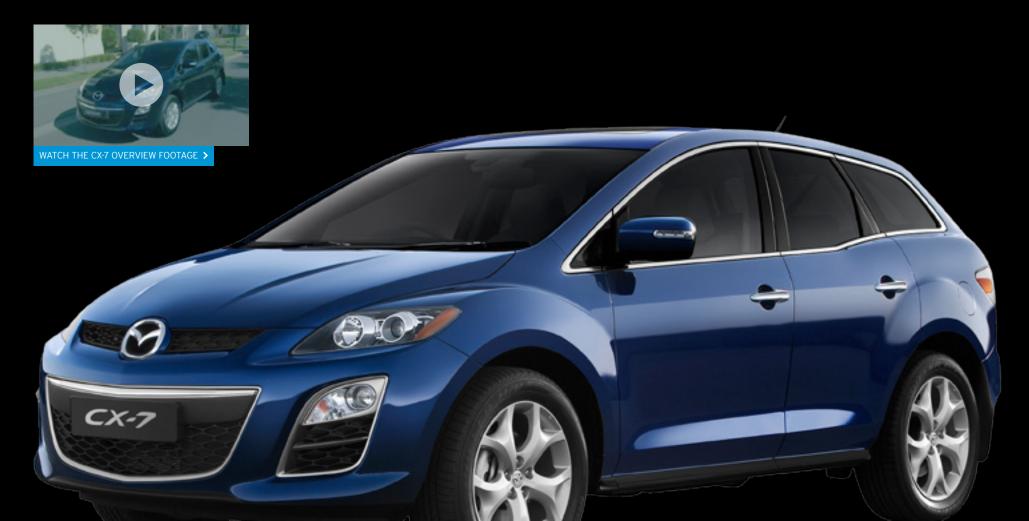

# WE SEE THE SUV DIFFERENTLY.

Its sports car inspired looks prove an SUV needn't be shaped by practicality. From every angle Mazda CX-7 takes a fresh approach to design. Its steeply raked windscreen, arresting side-window profile and muscular shoulders create a powerful impression. On all models striking alloy wheels fill wheel arches that accentuate CX-7's confident stance. The distinctive five-point grille is framed by elegantly integrated fog-lamps on Classic Sports and above. Chrome finish door handles add sparkle to the Luxury Sports model. Naturally this attention to detail is matched to superb finishes and build qualithroughout. Mazda CX-7 gives you the practicality you need, but wraps it in a style that's practically impossible to ignore.

 Bags of room.
 Tailgate lifts high to give you unobstructed access to large load area.

Sporty 17 inch alloy wheels look great and wear large footprint tyres for superior safety and handling.