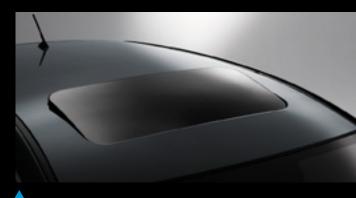

## Puts you in drive.

Activematic lets you snick through the gears manually, or have the smooth shifting done for you automatically.

Get some fresh air. On Luxury Sports the standard power-sliding sunroof gives you open-air enjoyment.