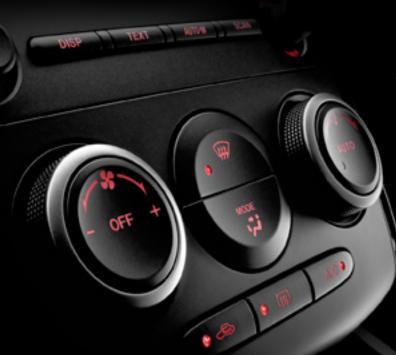

linked to precisely-controlled suspension and you've got an agile SUV that feels more like a sports car. Mazda CX-7's interior treats you to a smooth, quiet ride. Mounted high up for easy viewing is the colour multi information display. Operated by steering wheel-mounted controls, it shows everything from audio system and trip computer information, to a maintenance monitor. You can even look behind you via the standard rear-view camera. An elegant centre console houses dials for the climate control airconditioning, plus there are heating ducts for rear passengers and an auxiliary input for MP3 players. You'll enjoy every journey in the CX-7 Classic.

#### Dial up the comfort.

Enjoy the perfect temperature, thanks to climate control air-conditioning in all models.