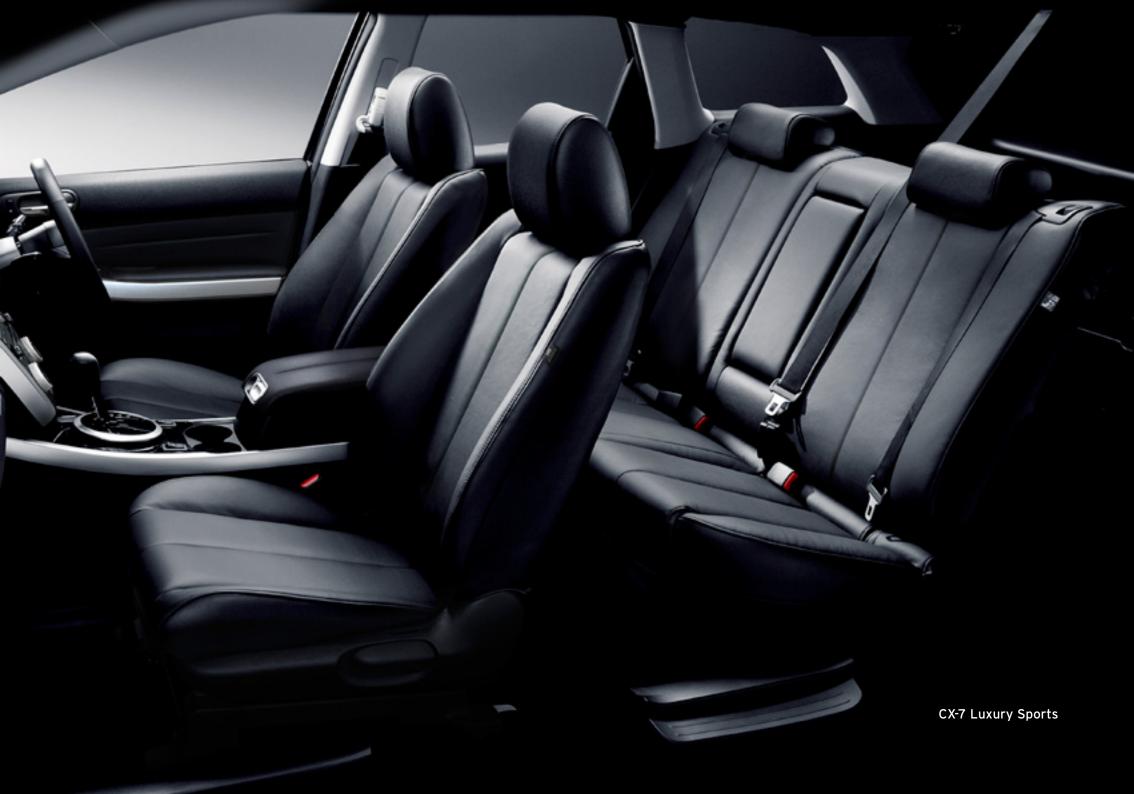

#### Crafted for comfort.

and the second s

CX7 cossets with convenience and craftsmanship. Luxury Sports indulges you with leather trim\* and piano black details.

# SETTLE IN AND ENJOY THE SHOW.

Premium materials and quality create a special atmosphere, enhanced by crystal clear sports instrumentation. The leather-wrapped sports steering wheel houses switches for the cruise control and audio system. Luxury Sports and Diesel Sports add buttons linking you to satellite navigation and Bluetooth® technology, allowing hands-free phone use and MP3 player connectivity. In Classic and Classic Sports your listening pleasure is ensured by an MP3 compatible 6-disc, in-dash CD player. Luxury Sports and Diesel Sports give you the superb performance of a 242 watt BOSE® audio system, with digital amplifier and nine speakers. And you'll enjoy all this from the comfort of Mazda CX-7's superbly supportive seats. Choose Luxury Sports or Diesel Sports and you'll also be indulged by leather trim, front seat heating and a power-adjustable driver's seat. \*Leather interior includes some Maztex material on selected high impact surfaces.