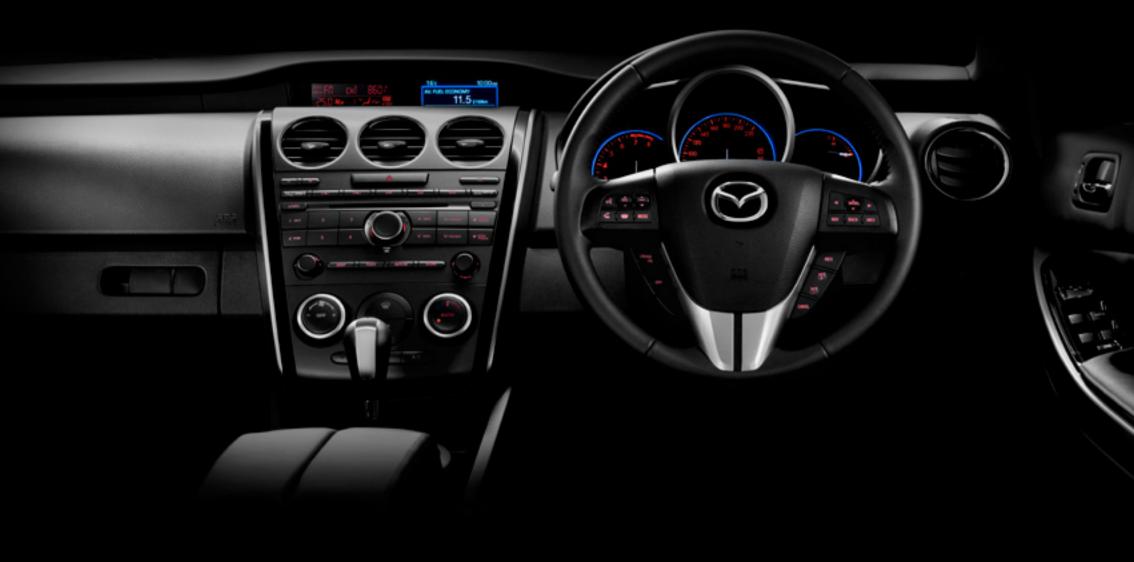

# SETTLE IN AND ENJOY THE SHOW.

Premium materials and quality create a special atmosphere, enhanced by crystal clear sports instrumentation. The leather-wrapped sports steering wheel houses switches for the cruise control and audio system. Luxury Sports and Diesel Sports add buttons linking you to satellite navigation and Bluetooth® technology, allowing hands-free phone use and MP3 player connectivity. In Classic and Classic Sports your listening pleasure is ensured by an MP3 compatible 6-disc, in-dash CD player. Luxury Sports and Diesel Sports give you the superb performance of a 242 watt BOSE® audio system, with digital amplifier and nine speakers. And you'll enjoy all this from the comfort of Mazda CX-7's superbly supportive seats. Choose Luxury Sports or Diesel Sports and you'll also be indulged by leather trim, front seat heating and a power-adjustable driver's seat. \*Leather interior includes some Maztex material on selected high impact surfaces.

linked to precisely-controlled suspension and you've got an agile SUV that feels more like a sports car. Mazda CX-7's interior treats you to a smooth, quiet ride. Mounted high up for easy viewing is the colour multi information display. Operated by steering wheel-mounted controls, it shows everything from audio system and trip computer information, to a maintenance monitor. You can even look behind you via the standard rear-view camera. An elegant centre console houses dials for the climate control airconditioning, plus there are heating ducts for rear passengers and an auxiliary input for MP3 players. You'll enjoy every journey in the CX-7 Classic.

#### At your command.

Stylish centre console houses MP3 compatible 6-disc, in-dash CD player. Multi information display shows helpful vehicle information and is also rear-view camera monitor.

WATCH THE AWD ANIMATION