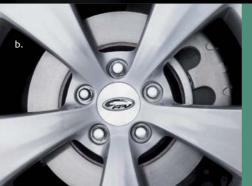

## **SUPERCHARGED PERFORMANCE STARTS HERE**

Var this

The FPV GS carries on a Ford tradition started in 1969 when the first GS model was introduced – a full-on performance car designed to deliver incredible value. And today it's supercharged! Under the distinctive bonnet bulge is a 5.0 litre, double overhead camshaft, all-aluminium V8, supercharged to deliver 315kW of power and a massive 545Nm of torque. Available transmissions are a slick-shifting, 6-speed Tremec TR6060 manual gearbox or the superb ZF 6-speed auto with Sequential Sports Shift as a 'no cost' option. Quad bi-modal exhausts, 19" silver 5-spoke alloy wheels and unique GS stripe package tell the world this is an Aussie muscle car to be reckoned with.

- a. New front sports grille b. Performance 5-spoke 19" alloy wheels in Alpine Silver
- exhaust system

FPV.COM.AU

- c. Bi-modal twin-pipe guad-outlet
- d. 8" colour touch screen, reverse camera and reverse sensing system
- e. Striking GS stripe package