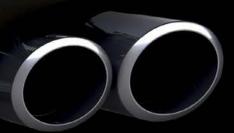

The iconic GT, for years the standard for Australian muscle cars, has charged ahead taking performance to a whole new level. Powered by the awesome, all-aluminium, 5.0 litre, double overhead camshaft Boss V8, FPV has supercharged and modified it to deliver a combined level of torque (570Nm) and power (335kW) that is simply unequalled by any Australian-built performance engine. The bi-modal quad exhaust system barks, growls, pops and burbles to let the world know you're coming. Choose the slick-shifting, 6-speed Tremec manual gearbox or the superb ZF 6-speed auto with Sequential Sports Shift to transmit all the power and torque safely to the road. Legendary factory GT racer Allan Moffat worked with FPV engineers and chassis specialists to help optimise the ride, handling and braking dynamics of the Boss 335 GT. You'll revel in the communicative steering, the bite of the 4-piston Brembo brakes, the immediacy of the throttle response and the pin-sharp handling of the finely tuned chassis. Just buzz down the driver's window and enjoy what surely must be the best sounding engine this side of Bathurst!