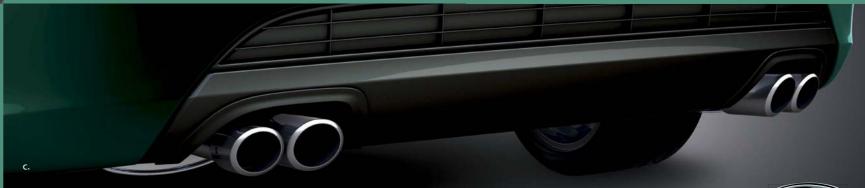

## **SUPERCHARGED PERFORMANCE STARTS HERE**

Var this

The FPV GS carries on a Ford tradition started in 1969 when the first GS model was introduced – a full-on performance car designed to deliver incredible value. And today it's supercharged! Under the distinctive bonnet bulge is a 5.0 litre, double overhead camshaft, all-aluminium V8, supercharged to deliver 315kW of power and a massive 545Nm of torque. Available transmissions are a slick-shifting, 6-speed Tremec TR6060 manual gearbox or the superb ZF 6-speed auto with Sequential Sports Shift as a 'no cost' option. Quad bi-modal exhausts, 19" silver 5-spoke alloy wheels and unique GS stripe package tell the world this is an Aussie muscle car to be reckoned with.

- a. New front sports grille b. Performance 5-spoke 19" alloy wheels in Alpine Silver
- exhaust system

FPV.COM.AU

- c. Bi-modal twin-pipe guad-outlet
- d. 8" colour touch screen, reverse camera and reverse sensing system
- e. Striking GS stripe package