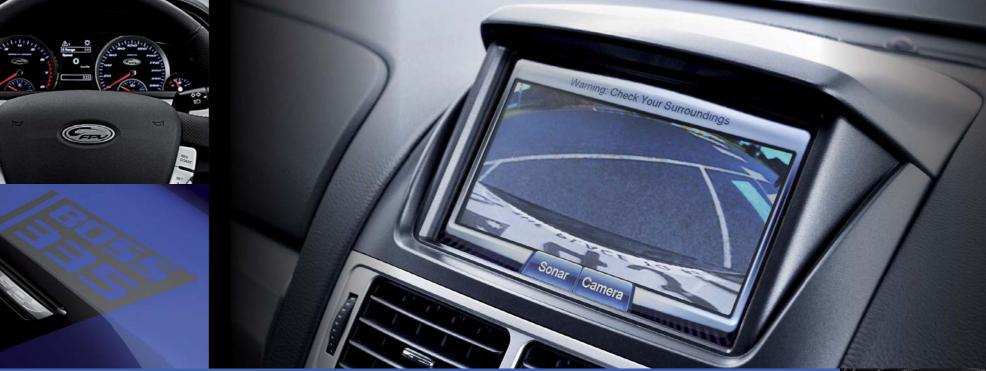

# **A BLAST FROM THE FUTURE**

Inside the ergonomically designed cockpit, drivers will experience a whole new level of Human Machine Interface (HMI) design. A high-tech, user-friendly Interior Command Centre (ICC) with 8" colour touch screen puts smart technology and all the main in-car functions at the driver's fingertips. And when reverse gear is selected, the screen also displays vision from the GT's standard reverse camera. As you would expect, Bluetooth<sup>®</sup>, iPod and USB connectivity are also standard in the mighty Boss 335 GT.

Inside, a high-tech, user-friendly Interior Command Centre (ICC) with 8" colour touch screen puts smart technology and all the main in-car functions at the driver's fingertips. The interface also delivers a fully integrated satellite navigation system with features like: 'Green Routing' that calculates the most economical, fastest and shortest routes available, a choice of 2D or 3D map modes, over-speed and speed camera warnings, 'Where am I?' feature to show points of interest, street house numbers left and right displayed, advanced lane guidance and signpost information, 'Junction View' graphic road representation and Suna Traffic Message Channel. When reverse is selected, the screen also displays vision from the GT-P's standard reverse camera. Bluetooth<sup>®</sup>, iPod and USB connectivity are also standard equipment on the GT-P.