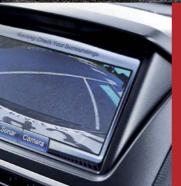

Inside, a high-tech, user-friendly Interior Command Centre (ICC) with 8" colour touch screen puts smart technology and all the main in-car functions at the driver's fingertips. The interface also delivers a fully integrated satellite navigation system with features like: 'Green Routing' that calculates the most economical, fastest and shortest routes available, a choice of 2D or 3D map modes, over-speed and speed camera warnings, 'Where am I?' feature to show points of interest, street house numbers left and right displayed, advanced lane guidance and signpost information, 'Junction View' graphic road representation and Suna Traffic Message Channel. When reverse is selected, the screen also displays vision from the GT-P's standard reverse camera. Bluetooth<sup>®</sup>, iPod and USB connectivity are also standard equipment on the GT-P.

Inside the GT E, a high-tech, user-friendly Interior Command Centre (ICC) with 8" colour touch screen puts smart technology and all the main in-car functions at the driver's fingertips. The interface also delivers a fully integrated satellite navigation system with features like: 'Green Routing' that calculates the most economical, fastest and shortest routes available a choice of 2D or 3D map modes, over-speed and speed camera warnings, 'Where am I?' feature to show points of interest, street house numbers left and right displayed, advanced lane guidance and signpost information, 'Junction View' graphic road representation and Suna Traffic Message Channel. When reverse gear is selected, the screen also displays vision from the GT E's standard reverse camera. Naturally the GT E also comes with standard Bluetooth®, iPod and USB connectivity.