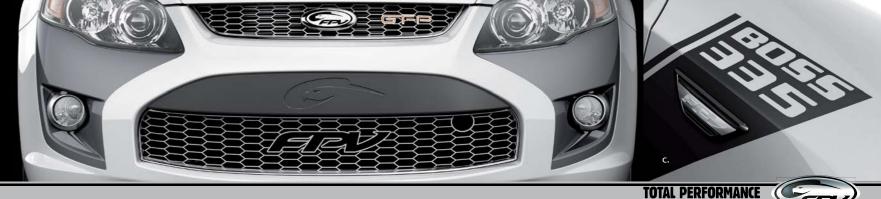

The iconic GT, for years the standard for Australian muscle cars, has charged ahead taking performance to a whole new level. Powered by the awesome, all-aluminium, 5.0 litre, double overhead camshaft Boss V8, FPV has supercharged and modified it to deliver a combined level of torque (570Nm) and power (335kW) that is simply unequalled by any Australian-built performance engine. The bi-modal quad exhaust system barks, growls, pops and burbles to let the world know you're coming. Choose the slick-shifting, 6-speed Tremec manual gearbox or the superb ZF 6-speed auto with Sequential Sports Shift to transmit all the power and torque safely to the road. Legendary factory GT racer Allan Moffat worked with FPV engineers and chassis specialists to help optimise the ride, handling and braking dynamics of the Boss 335 GT. You'll revel in the communicative steering, the bite of the 4-piston Brembo brakes, the immediacy of the throttle response and the pin-sharp handling of the finely tuned chassis. Just buzz down the driver's window and enjoy what surely must be the best sounding engine this side of Bathurst!