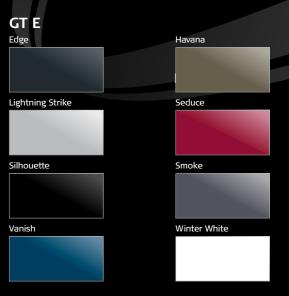

FPV.COM.AU

F6 E shown in Vanish.

But the luxury of power is further complemented by the F6 E's luxury interior and quality appointments. Exclusive Soho leather seats with embossed F6 E logo, an 8-way power-adjustable driver's seat with three-position memory, dark walnut wood-grain finish on the dashboard and doors, a premium sound system, Bluetooth®, iPod and USB connectivity, a reversing camera with reverse sensing system, an 8" colour touch screen and satellite navigation complete an impressive executive package. Full-on performance with full-on luxury – the F6 E is simply full on both!