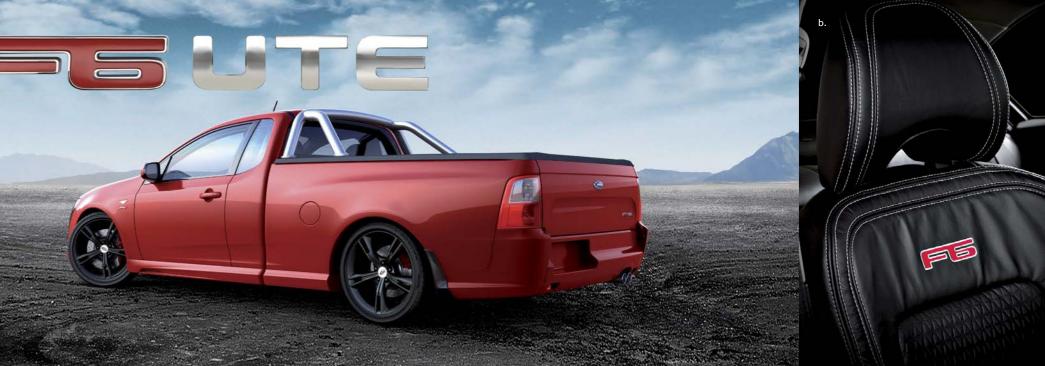

## **AUSTRALIA'S SUPERCHARGED WORKER**

And this is a work environment you'll instantly fall in love with – a Prestige audio system with 8" colour display, iPod and Bluetooth® integration and USB connectivity plus a 4-way power sports driver's seat will make your day! To deliver the grip, handling and stopping power that enthusiastic drivers demand, the GS Ute also features an FPV sports tuned suspension, sports brakes and 19", 5-spoke alloy wheels with premium Dunlop Sport Maxx tyres. Right down to its iconic stripe package, the GS Ute shouts 'supercharged muscle' from every angle. At every Australian work site, it's absolutely The Boss!

There's nothing like the GS Ute for making a statement in the workplace and nothing packs a supercharged punch like it. The state-of-the-art, supercharged, 5.0 litre Boss V8 delivers 315kW and says 'you've got the power', but it's the 545Nm of pulling power that makes this ute the real boss of the worksite. If you enjoy a little manual labour you'll find the Tremec TR6060, 6-speed shift really suits your style but say the word and the super-smooth ZF 6-speed auto with Sequential Sports Shift is yours as a 'no cost' option. The GS Ute now features a specifically designed sports bar for greater functionality.

FPV.COM.AU

- b. Sports projector headlamps
- c. FPV soft tonneau cover with logo
- d. High-flow dual-outlet exhaust system
- e. Performance 5-spoke 19" alloy wheels in Alpine Silver