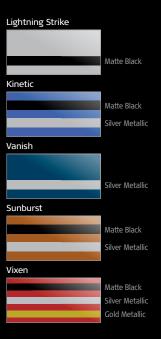

# AUSTRALIA'S ULTIMATE BIG SIX

For some years now the turbocharged FPV F6 has set new performance standards with its DOHC, 24-valve, in-line six, delivering 310kW and 565Nm of torque. FPV's bespoke, performance-engineered suspension, a 6-speed Tremec manual gearbox or a superb ZF 6-speed automatic with Sequential Sports Shift (a no-cost option), brilliant new 19" alloys and 4-piston Brembo brakes make the F6 a driver's car par excellence – the ultimate expression of Australia's love affair with big sixes! Powerful and imposing, the F6 has graphite accents, a titanium-look mesh grille and subtle, exclusive F6 310 badging. For power, road holding, driveability and sheer driving enjoyment, the F6 310 is in a class of its own.