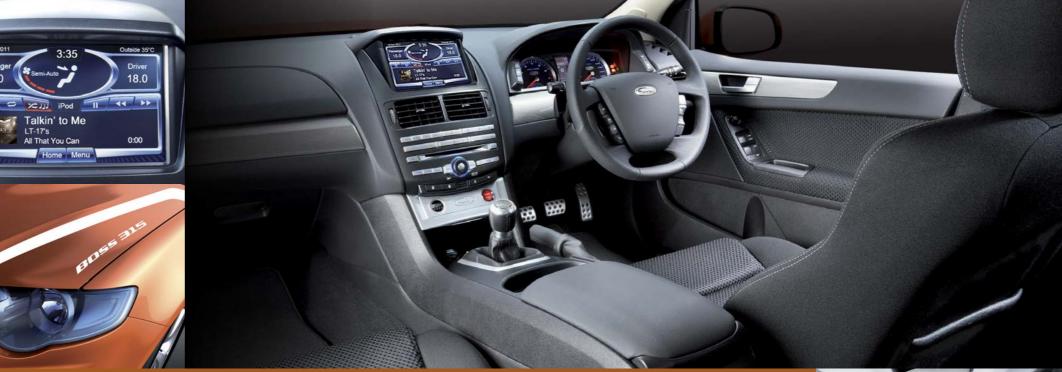

# **A BLAST FROM THE FUTURE**

Inside the ergonomically designed cockpit, drivers will experience a whole new level of Human Machine Interface (HMI) design. A high-tech, user-friendly Interior Command Centre (ICC) with 8" colour touch screen puts smart technology and all the main in-car functions at the driver's fingertips. And when reverse gear is selected, the screen also displays vision from the GT's standard reverse camera. As you would expect, Bluetooth<sup>®</sup>, iPod and USB connectivity are also standard in the mighty Boss 335 GT.

The iconic GT, for years the standard for Australian muscle cars, has charged ahead taking performance to a whole new level. Powered by the awesome, all-aluminium, 5.0 litre, double overhead camshaft Boss V8, FPV has supercharged and modified it to deliver a combined level of torque (570Nm) and power (335kW) that is simply unequalled by any Australian-built performance engine. The bi-modal quad exhaust system barks, growls, pops and burbles to let the world know you're coming. Choose the slick-shifting, 6-speed Tremec manual gearbox or the superb ZF 6-speed auto with Sequential Sports Shift to transmit all the power and torque safely to the road. Legendary factory GT racer Allan Moffat worked with FPV engineers and chassis specialists to help optimise the ride, handling and braking dynamics of the Boss 335 GT. You'll revel in the communicative steering, the bite of the 4-piston Brembo brakes, the immediacy of the throttle response and the pin-sharp handling of the finely tuned chassis. Just buzz down the driver's window and enjoy what surely must be the best sounding engine this side of Bathurst!

Inside, a high-tech, user-friendly Interior Command Centre (ICC) with 8" colour touch screen puts smart technology and all the main in-car functions at the driver's fingertips. The interface also delivers a fully integrated satellite navigation system with features like: 'Green Routing' that calculates the most economical, fastest and shortest routes available, a choice of 2D or 3D map modes, over-speed and speed camera warnings, 'Where am I?' feature to show points of interest, street house numbers left and right displayed, advanced lane guidance and signpost information, 'Junction View' graphic road representation and Suna Traffic Message Channel. When reverse is selected, the screen also displays vision from the GT-P's standard reverse camera. Bluetooth<sup>®</sup>, iPod and USB connectivity are also standard equipment on the GT-P.