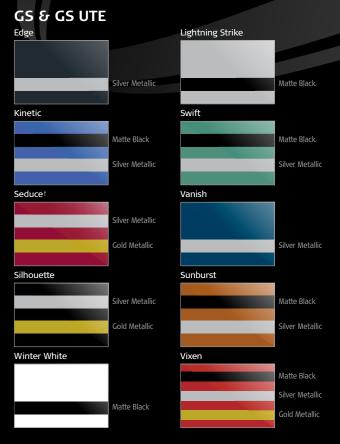

## **SUPERCHARGED PERFORMANCE STARTS HERE**

Var this

The FPV GS carries on a Ford tradition started in 1969 when the first GS model was introduced – a full-on performance car designed to deliver incredible value. And today it's supercharged! Under the distinctive bonnet bulge is a 5.0 litre, double overhead camshaft, all-aluminium V8, supercharged to deliver 315kW of power and a massive 545Nm of torque. Available transmissions are a slick-shifting, 6-speed Tremec TR6060 manual gearbox or the superb ZF 6-speed auto with Sequential Sports Shift as a 'no cost' option. Quad bi-modal exhausts, 19" silver 5-spoke alloy wheels and unique GS stripe package tell the world this is an Aussie muscle car to be reckoned with.

## **AUSTRALIA'S SUPERCHARGED WORKER**

And this is a work environment you'll instantly fall in love with – a Prestige audio system with 8" colour display, iPod and Bluetooth® integration and USB connectivity plus a 4-way power sports driver's seat will make your day! To deliver the grip, handling and stopping power that enthusiastic drivers demand, the GS Ute also features an FPV sports tuned suspension, sports brakes and 19", 5-spoke alloy wheels with premium Dunlop Sport Maxx tyres. Right down to its iconic stripe package, the GS Ute shouts 'supercharged muscle' from every angle. At every Australian work site, it's absolutely The Boss!