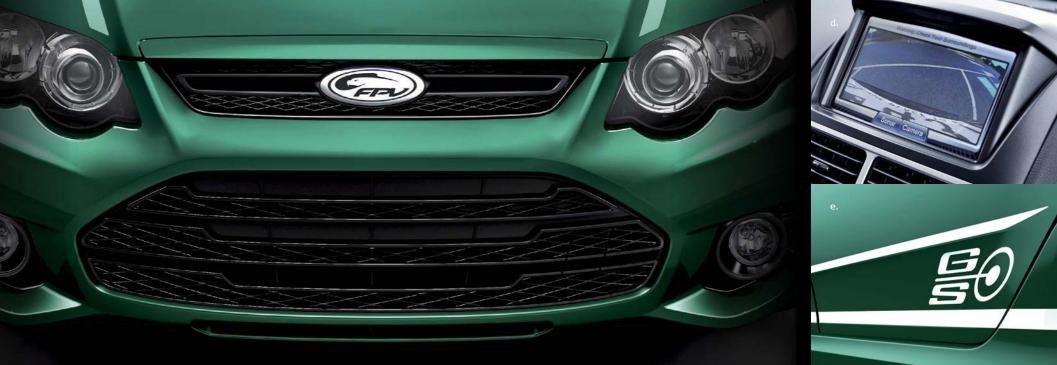

## **SUPERCHARGED PERFORMANCE STARTS HERE**

Var this

The FPV GS carries on a Ford tradition started in 1969 when the first GS model was introduced – a full-on performance car designed to deliver incredible value. And today it's supercharged! Under the distinctive bonnet bulge is a 5.0 litre, double overhead camshaft, all-aluminium V8, supercharged to deliver 315kW of power and a massive 545Nm of torque. Available transmissions are a slick-shifting, 6-speed Tremec TR6060 manual gearbox or the superb ZF 6-speed auto with Sequential Sports Shift as a 'no cost' option. Quad bi-modal exhausts, 19" silver 5-spoke alloy wheels and unique GS stripe package tell the world this is an Aussie muscle car to be reckoned with.

- a. New front sports grille b. Performance 5-spoke 19" alloy wheels in Alpine Silver
- exhaust system

FPV.COM.AU

- c. Bi-modal twin-pipe guad-outlet
- d. 8" colour touch screen, reverse camera and reverse sensing system
- e. Striking GS stripe package

A high-tech, user-friendly Interior Command Centre (ICC) with 8" colour touch screen, iPod and Bluetooth® integration and USB connectivity puts smart technology and all the main in-car functions at the driver's fingertips. Safety is at a premium with driver and front passenger airbags, curtain airbags and front seat side thorax airbags. As you would expect, dynamic stability control, traction control, electronic brake-force distribution, electronic brake assist and a 4-channel anti-lock braking system are also standard. For those wanting to begin their FPV journey – your GS awaits you.