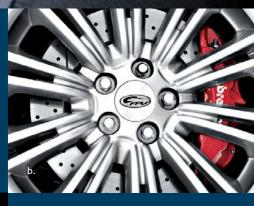

#### FPV.COM.AU

- a. Sports steering wheel and instrumentation
- b. Striking Boss 335 stripe package
- c. Bi-modal twin-pipe quad-outlet active exhaust system
- d. Optional FPV leather sports seats

It's the ultimate performance expression of the Boss 335 package. Behind the GT-P's unique 19", machine-faced, 5-spoke alloys is the incredible stopping power of cross-drilled and ventilated front and rear rotors with Brembo 6-piston calipers up front and 4-piston Brembos on the rear. They're just what the doctor ordered along with specially bolstered seats when the muscular, supercharged and hand-built 335kW V8 in the GT-P responds instantly to the throttle in any gear. At your command is a quantum of performance unmatched by any Australian-built powertrain. Indeed, the new Boss 335 GT-P sets an entirely new standard for Australian performance cars in the same way the first GT did over 40 years ago. The new GT-P is a car that melds traditional muscle car values with cutting-edge technology to produce a current and future classic!

#### FPV.COM.AU

18 Nov 2011

a. Brembo 6-piston brake calipers (front) with Brembo 4-piston brake calipers (rear b. Performance leather sports seats with suede bolsters and GT-P logo embroidery c. Striking Boss 335 stripe package