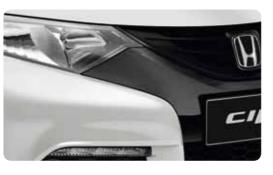

Its beautiful shape is accentuated by distinctive Daytime Running Lights, stylish alloy wheels and the cleverly hidden rear door handles that lend this highly functional 5-door hatch the feel of an especially spritely 3-door. (A low, wide stance only furthers this styling subterfuge.)