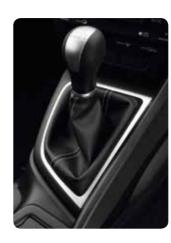

#### Transmission

The Civic Hatch integrates a 5-speed automatic transmission using Grade Logic Control (a unique system that eliminates 'gear hunting' on inclines by controlling the gear range on gradients) and paddle shifters.

And in the VTi-S, a 6-speed manual with a Shift Indicator offers prompts for optimal gear changes, helping you maximise fuel economy.