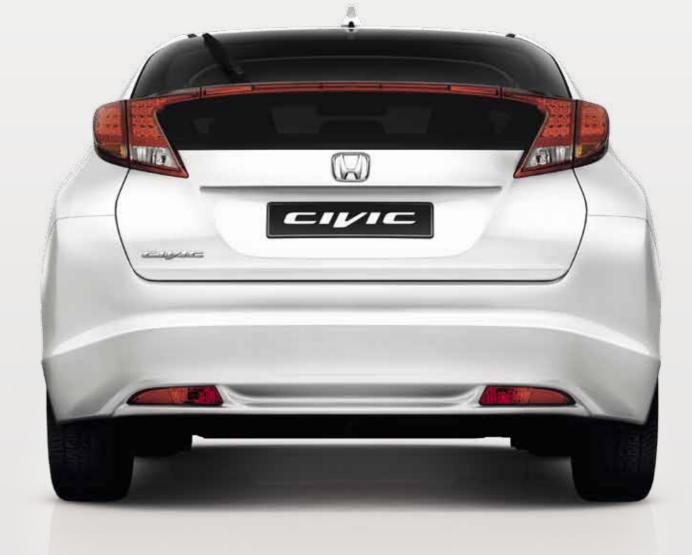

Its streamlined wing mirrors, shark fin antenna and beautifully sculpted rear LED tail lights optimise airflow over and around the car, creating unrivalled smoothness and stability.

The most obvious benefit of this innovative structure, however, is the striking visual impact of the Civic Hatch.

Its beautiful shape is accentuated by distinctive Daytime Running Lights, stylish alloy wheels and the cleverly hidden rear door handles that lend this highly functional 5-door hatch the feel of an especially spritely 3-door. (A low, wide stance only furthers this styling subterfuge.)

The result is a clever convergence of style and function that makes the Civic Hatch a smarter, more stylish way to drive.

Civic Hatch VTi-L shown.