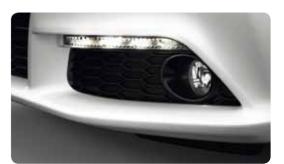

Its beautiful shape is accentuated by distinctive Daytime Running Lights, stylish alloy wheels and the cleverly hidden rear door handles that lend this highly functional 5-door hatch the feel of an especially spritely 3-door. (A low, wide stance only furthers this styling subterfuge.)

#### Daytime Running Lights

LED Daytime Running Lights provide increased car visibility and look great, too.