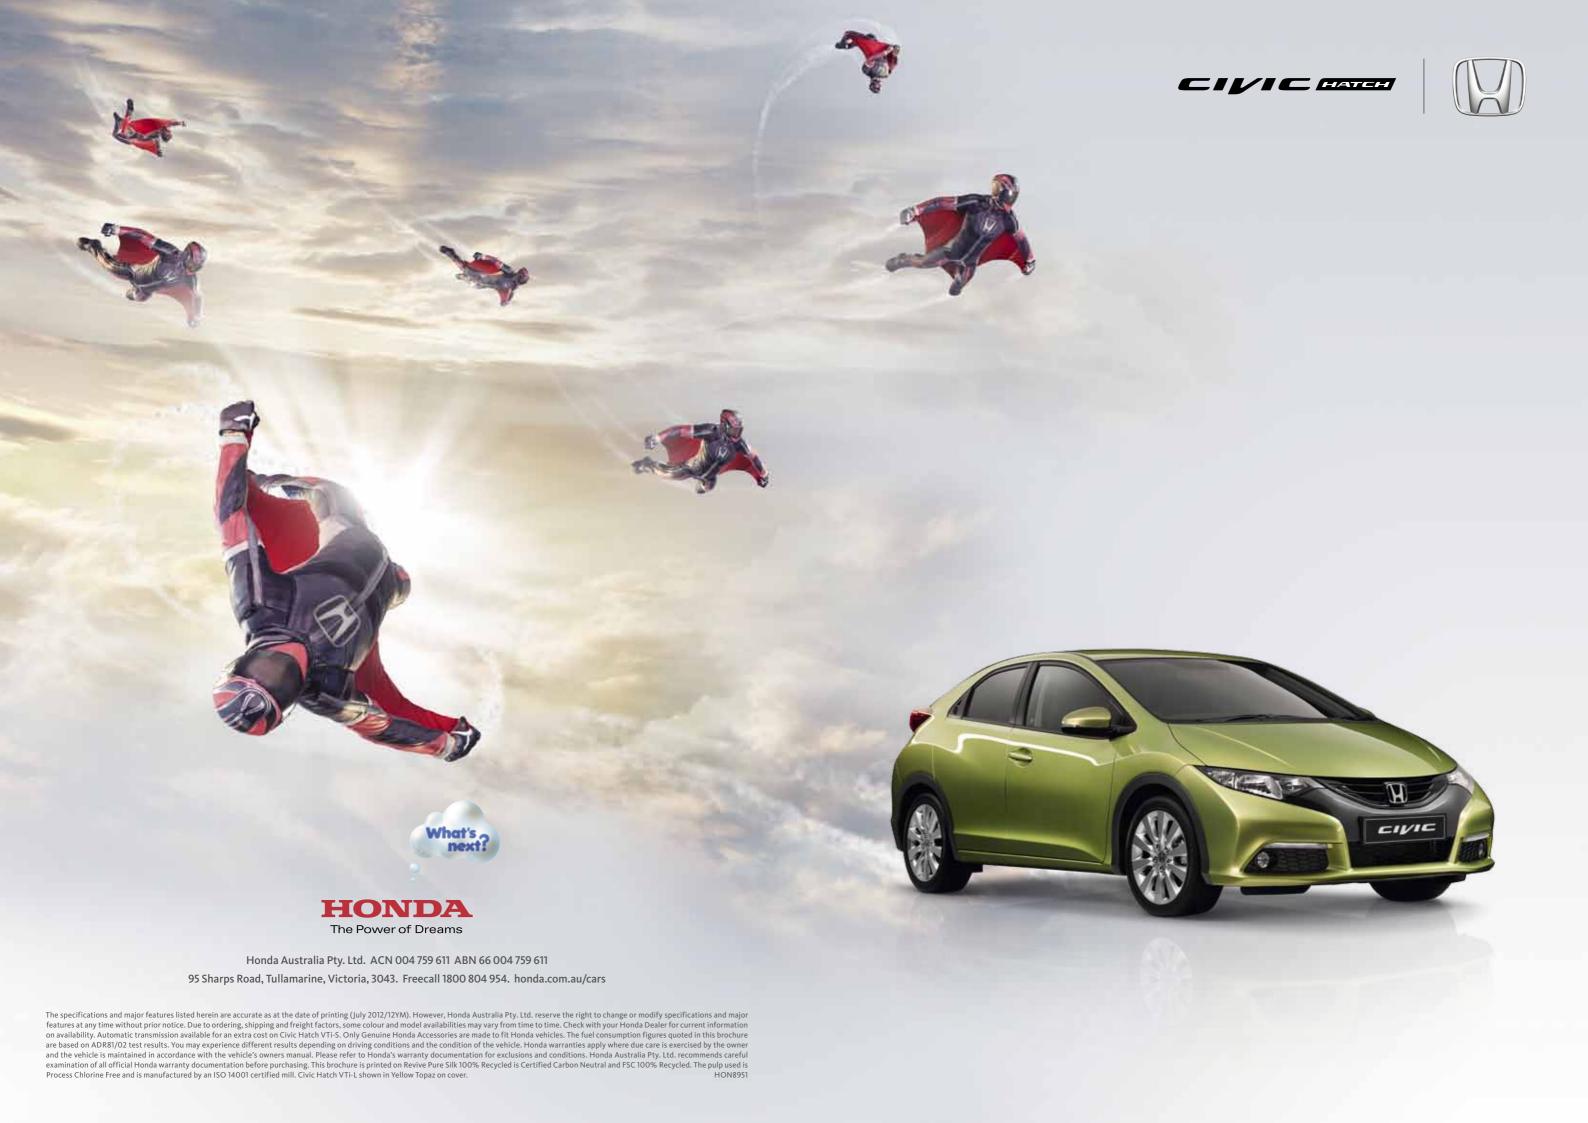

# Outsmart the wind in style 2

## Aerodynamic design

The Civic Hatch features a beautifully streamlined design that cleverly reduces the wind's resistance to make every drive a breeze.

Between its refined 1.8 litre i-VTEC engine, Eco Assist coaching system and petrol preserving ECON Mode, the Civic Hatch conserves fuel to the power of three.

## There is something new under the sun

When starting work on the all-new Civic Hatch, Honda's engineers decided to take design on a radical detour.

This spirit of adventure led to something never seen before; the startlingly streamlined aerodynamics of the 5-door Civic Hatch.

That's precisely the path Honda's thoughtful design team took with the Civic Hatch.

Rather than relying on sheer strength and engine power, these airflow experts created a sleek, aerodynamic shape to reduce the wind's resistance and up fuel efficiency.

Its streamlined wing mirrors, shark fin antenna and beautifully sculpted rear LED tail lights optimise airflow over and around the car, creating unrivalled smoothness and stability.

The most obvious benefit of this innovative structure, however, is the striking visual impact of the Civic Hatch.

The result is a clever convergence of style and function that makes the Civic Hatch a smarter, more stylish way to drive.

Civic Hatch VTi-L shown.