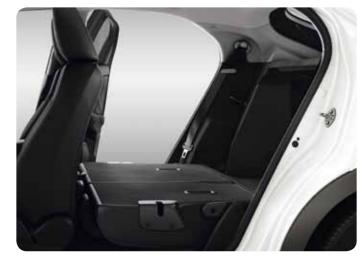

Utility mode.

Tall mode

With the simple pull of a lever, Honda's innovative Magic Seats flip and fold into multiple combinations, creating an abundance of space.

Its three modes can accommodate just about any oddly shaped item. Long Mode is perfect for cumbersome cargo like bookcases, Tall Mode for tricky trinkets that need to stand straight, like pot plants, and with the rear seats folding flat, Utility Mode can even accommodate two bikes.