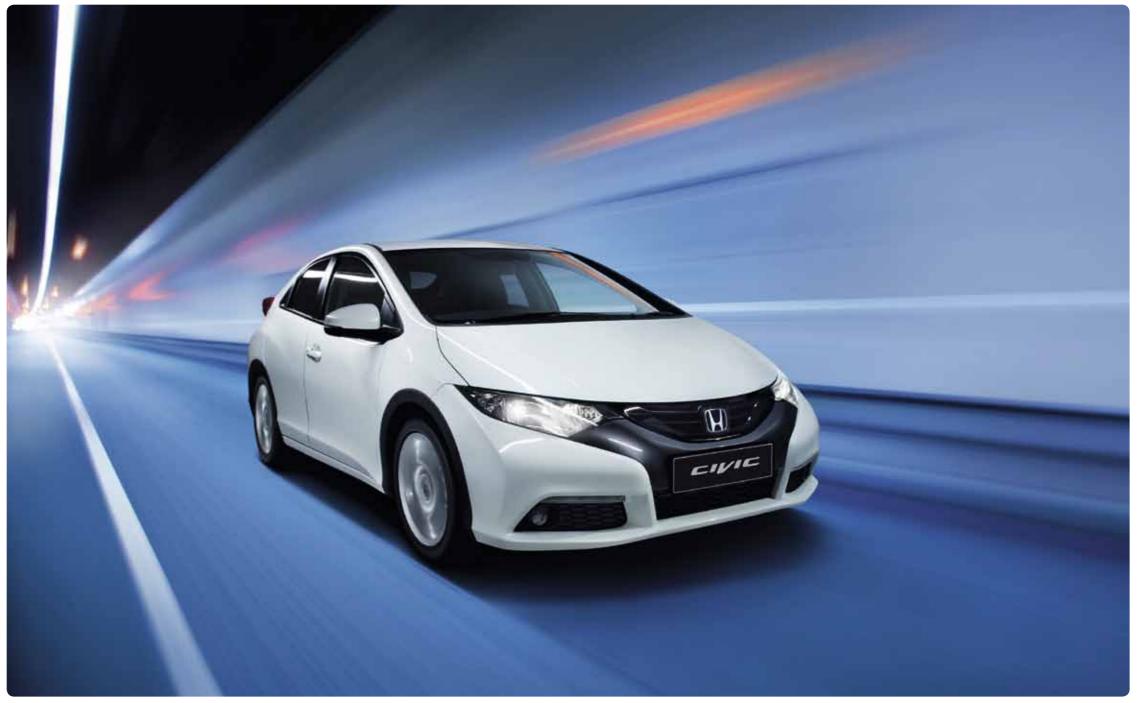

## There is something new under the sun

When starting work on the all-new Civic Hatch, Honda's engineers decided to take design on a radical detour.

This spirit of adventure led to something never seen before; the startlingly streamlined aerodynamics of the 5-door Civic Hatch.

That's precisely the path Honda's thoughtful design team took with the Civic Hatch.

Rather than relying on sheer strength and engine power, these airflow experts created a sleek, aerodynamic shape to reduce the wind's resistance and up fuel efficiency.

Its streamlined wing mirrors, shark fin antenna and beautifully sculpted rear LED tail lights optimise airflow over and around the car, creating unrivalled smoothness and stability.

The most obvious benefit of this innovative structure, however, is the striking visual impact of the Civic Hatch.

Its beautiful shape is accentuated by distinctive Daytime Running Lights, stylish alloy wheels and the cleverly hidden rear door handles that lend this highly functional 5-door hatch the feel of an especially spritely 3-door. (A low, wide stance only furthers this styling subterfuge.)