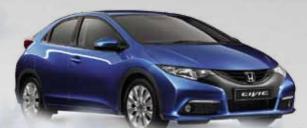

## Aerodynamic design

The Civic Hatch features a beautifully streamlined design that cleverly reduces the wind's resistance to make every drive a breeze.

Between its refined 1.8 litre i-VTEC engine, Eco Assist coaching system and petrol preserving ECON Mode, the Civic Hatch conserves fuel to the power of three.

## There is something new under the sun

When starting work on the all-new Civic Hatch, Honda's engineers decided to take design on a radical detour.

This spirit of adventure led to something never seen before; the startlingly streamlined aerodynamics of the 5-door Civic Hatch.

That's precisely the path Honda's thoughtful design team took with the Civic Hatch.

Rather than relying on sheer strength and engine power, these airflow experts created a sleek, aerodynamic shape to reduce the wind's resistance and up fuel efficiency.