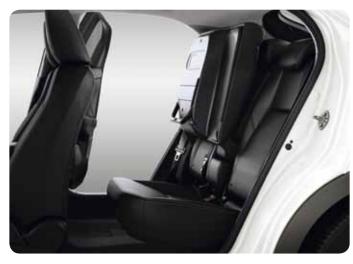

Utility mode.

Tall mode

With the simple pull of a lever, Honda's innovative Magic Seats flip and fold into multiple combinations, creating an abundance of space.

Its three modes can accommodate just about any oddly shaped item. Long Mode is perfect for cumbersome cargo like bookcases, Tall Mode for tricky trinkets that need to stand straight, like pot plants, and with the rear seats folding flat, Utility Mode can even accommodate two bikes.