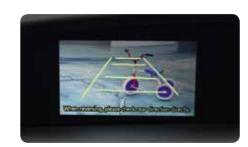

#### Reverse camera

With a video feed into the i-MID screen, the rear view camera fitted to the VTi-L shows you what's happening directly behind the Hatch when you're reversing.

#### Reverse Camera

The Civic Hatch VTi-L is fitted with a rear view camera that shows a direct feed of the view behind the Hatch within the i-MID screen.