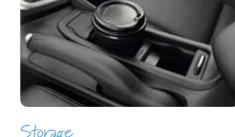

#### Storage

As well as its clever Magic Seats, the Civic Hatch has storage for all your odds and ends, including a large centre console, storage pockets and up to eight cup holders.