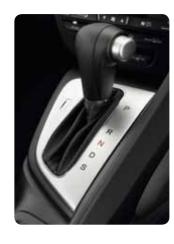

#### Transmission

The Civic Hatch integrates a 5-speed automatic transmission using Grade Logic Control (a unique system that eliminates 'gear hunting' on inclines by controlling the gear range on gradients) and paddle shifters.

And in the VTi-S, a 6-speed manual with a Shift Indicator offers prompts for optimal gear changes, helping you maximise fuel economy.