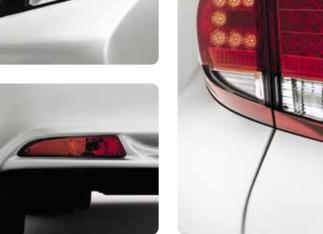

Its streamlined wing mirrors, shark fin antenna and beautifully sculpted rear LED tail lights optimise airflow over and around the car, creating unrivalled smoothness and stability.

The most obvious benefit of this innovative structure, however, is the striking visual impact of the Civic Hatch.

Its beautiful shape is accentuated by distinctive Daytime Running Lights, stylish alloy wheels and the cleverly hidden rear door handles that lend this highly functional 5-door hatch the feel of an especially spritely 3-door. (A low, wide stance only furthers this styling subterfuge.)