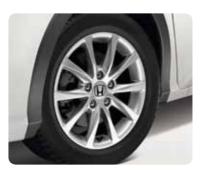

Its beautiful shape is accentuated by distinctive Daytime Running Lights, stylish alloy wheels and the cleverly hidden rear door handles that lend this highly functional 5-door hatch the feel of an especially spritely 3-door. (A low, wide stance only furthers this styling subterfuge.)

#### **EXTERIOR**

- 16-inch alloy wheels
- Electric adjustable and heated door mirrors
- Halogen headlights
- Mirror-mounted LED turn indicators
- LED Daytime Running Lights (DRLs)
- LED rear combination tail lights
- Remote keyless entry
- Shark fin antenna