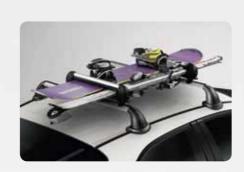

### Versatility

If you feel like a change of space, Magic Seats can stack just about anything in Long, Tall and Utility modes.

WARRANDS.

Utility mode.

Tall mode

With the simple pull of a lever, Honda's innovative Magic Seats flip and fold into multiple combinations, creating an abundance of space.

Its three modes can accommodate just about any oddly shaped item. Long Mode is perfect for cumbersome cargo like bookcases, Tall Mode for tricky trinkets that need to stand straight, like pot plants, and with the rear seats folding flat, Utility Mode can even accommodate two bikes.