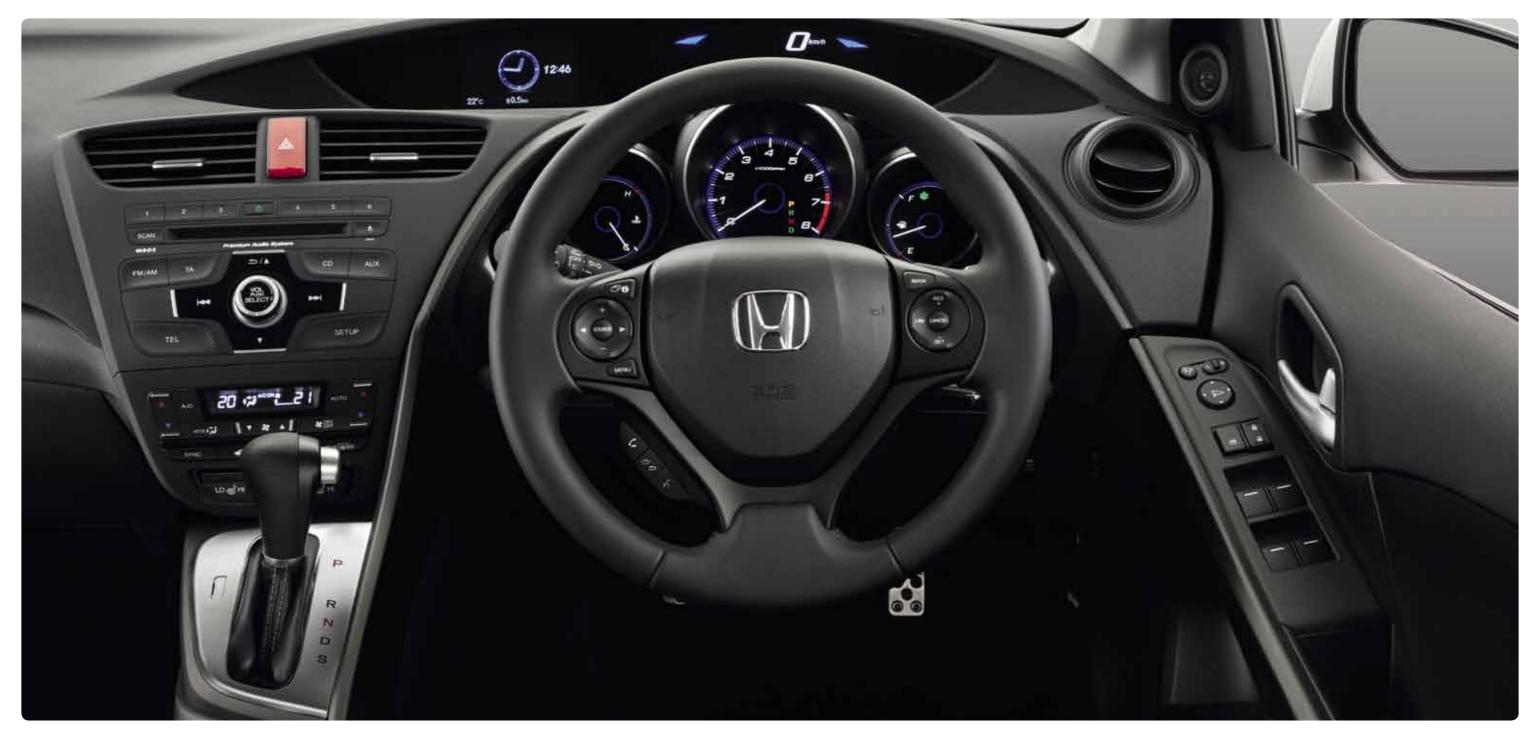

### The centre of attention

While no doubt you're normally happy to make a fuss of others, this is one time that it's most definitely all about you.

That's because the interior of the Civic Hatch has one very singular focus—the driver.

The sweeping curve of its wrap-around cockpit hints at Honda's racing heritage.

And its unique dual zone dash layout puts essential driving information plainly in your line of sight, so you need never shift your eyes from the road ahead.

In the upper zone, the digital speedometer is safe and easy to read.

While the lower zone adds an ambient touch of class with a backlit, three ring instrument cluster.

Civic Hatch VTi-L shown.

To the left, a full colour intelligent-Multi Information Display (i-MID) describes trip statistics, like average fuel consumption and speed, distance to empty and time elapsed.

It can also provide access to your phonebook, "call history" and complete information on your music library, including song titles, artists and album art, when available.

You can even upload a favourite photo as a wallpaper background.

And switching between all these screens is effortless, thanks to its intuitive steering wheel-mounted controls.

So the only thing left to focus on is the pure pleasure of the drive.

øVTi-L model only.

60:40 split fold.