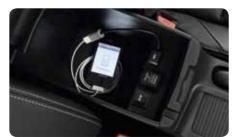

#### USB connectivity

Connecting your iPod\* or other compatible MP3  $\text{device}^{\pi}$  is simple in the Civic Hatch. Browse and select tunes using the steering wheel-mounted controls and, if it's available, information such as song title, artist and even album art will appear in the full-colour i-MID screen.

Bluetooth® audio®

Alloy foot pedals

inside the Hatch.

Thanks to Bluetooth® phone and audio streaming

your hands remain free while talking on your mobile

phone or wirelessly streaming music. Steering wheel-

mounted controls allow you to receive and end phone

calls or change audio tracks safely and simply.