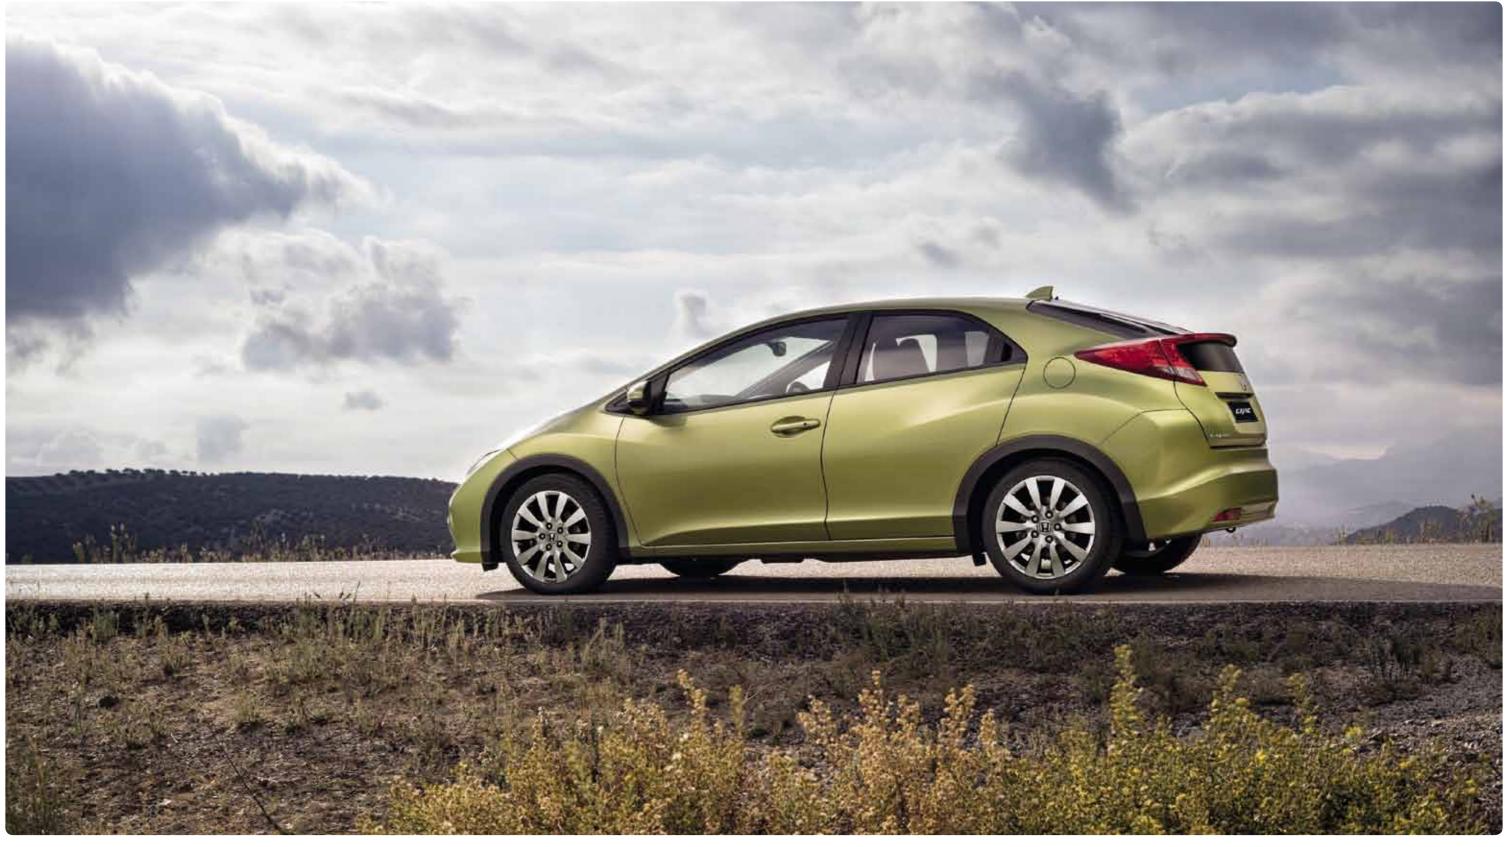

Civic Hatch VTi-L shown in Yellow Topaz.

Its streamlined wing mirrors, shark fin antenna and beautifully sculpted rear LED tail lights optimise airflow over and around the car, creating unrivalled smoothness and stability.

The most obvious benefit of this innovative structure, however, is the striking visual impact of the Civic Hatch.

Its beautiful shape is accentuated by distinctive Daytime Running Lights, stylish alloy wheels and the cleverly hidden rear door handles that lend this highly functional 5-door hatch the feel of an especially spritely 3-door. (A low, wide stance only furthers this styling subterfuge.)