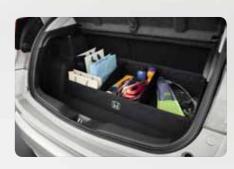

### Versatility

If you feel like a change of space, Magic Seats can stack just about anything in Long, Tall and Utility modes.

WARRANDS.

Utility mode.

Tall mode

With the simple pull of a lever, Honda's innovative Magic Seats flip and fold into multiple combinations, creating an abundance of space.

Its three modes can accommodate just about any oddly shaped item. Long Mode is perfect for cumbersome cargo like bookcases, Tall Mode for tricky trinkets that need to stand straight, like pot plants, and with the rear seats folding flat, Utility Mode can even accommodate two bikes.