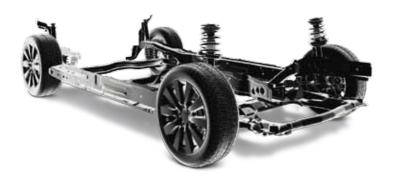

#### Handling

The Civic Hatch is the very model of modern engineering with a re-designed suspension system at its core. Up front, MacPherson struts and power-assisted steering provide precision responses for a spectacularly sporty drive.

It's a smooth ride, too. With a rear torsion beam that features fluid filled compliance bushings to more effectively absorb shock and vibrations on bumps.