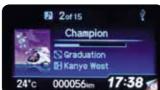

In the upper zone, the digital speedometer is safe and easy to read.

While the lower zone adds an ambient touch of class with a backlit, three ring instrument cluster.

Civic Hatch VTi-L shown.

To the left, a full colour intelligent-Multi Information Display (i-MID) describes trip statistics, like average fuel consumption and speed, distance to empty and time elapsed.

It can also provide access to your phonebook, "call history" and complete information on your music library, including song titles, artists and album art, when available.

You can even upload a favourite photo as a wallpaper background.