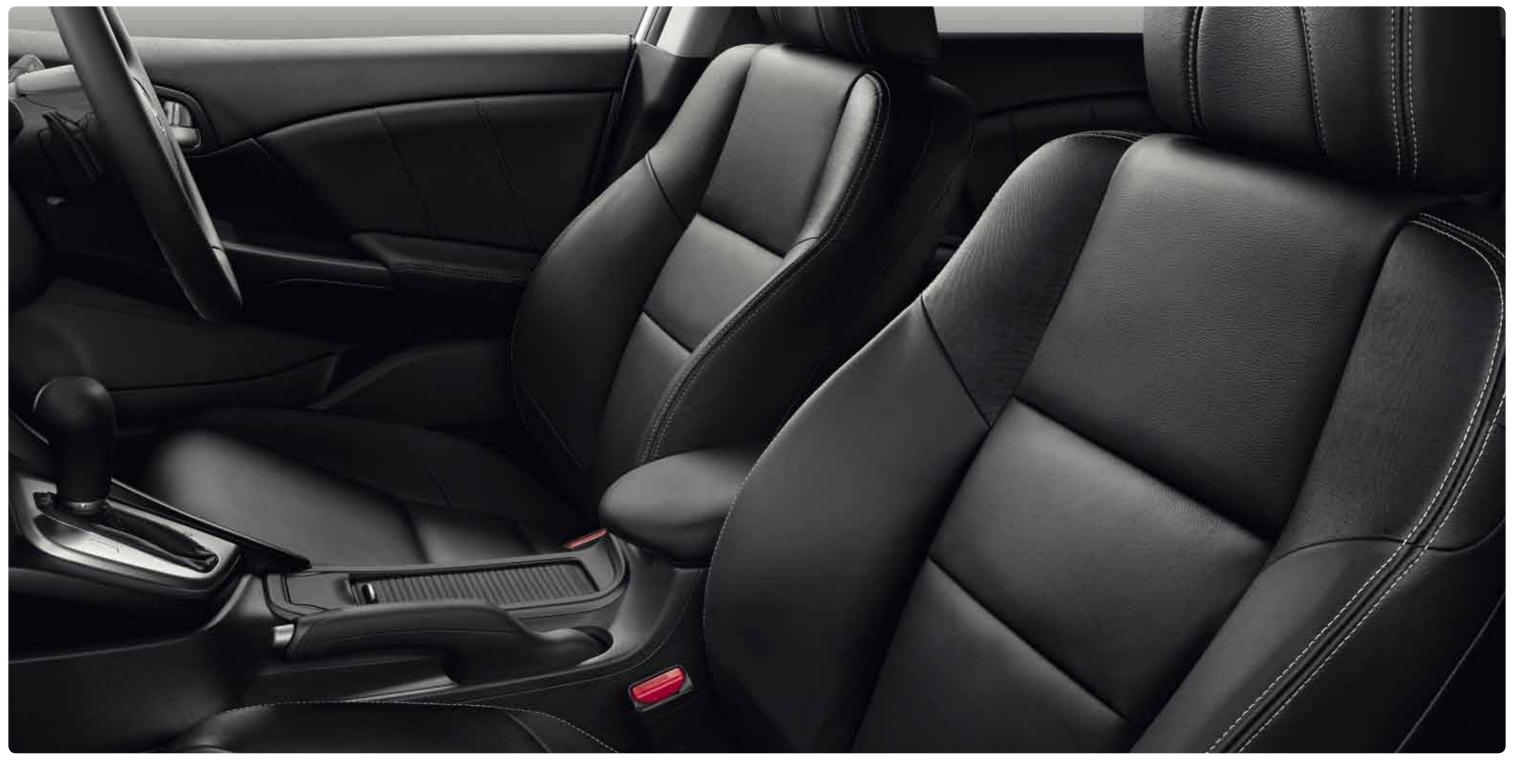

## A stylish sanctuary

As any Honda designer will readily tell you, "quality" is sensed every bit as much as it's seen.

And from the moment you sink into the spacious cockpit of the Civic Hatch, nothing is more obvious.

The quality materials throughout its cleverly crafted interior—like the carefully selected black cloth seats in the VTi-S and leather appointed seats in the VTi-L—help further define this sophisticated sanctuary.

Civic Hatch VTi-S with black fabric trim.

Civic Hatch VTi-L with black leather-appointed trim.