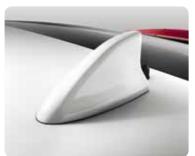

Its streamlined wing mirrors, shark fin antenna and beautifully sculpted rear LED tail lights optimise airflow over and around the car, creating unrivalled smoothness and stability.

The most obvious benefit of this innovative structure, however, is the striking visual impact of the Civic Hatch.