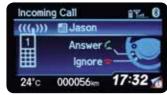

Bluetooth® audio®

Alloy foot pedals

inside the Hatch.

Thanks to Bluetooth® phone and audio streaming

your hands remain free while talking on your mobile

phone or wirelessly streaming music. Steering wheel-

mounted controls allow you to receive and end phone

calls or change audio tracks safely and simply.