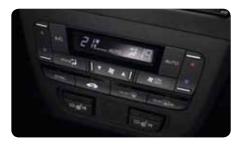

#### Climate control

Automatic climate control is standard, so simply set the desired cabin temperature and the Civic Hatch will do the rest. Or upgrade to the VTi-L for dualzone climate control that's independently adjustable, for individual driver and passenger comfort.