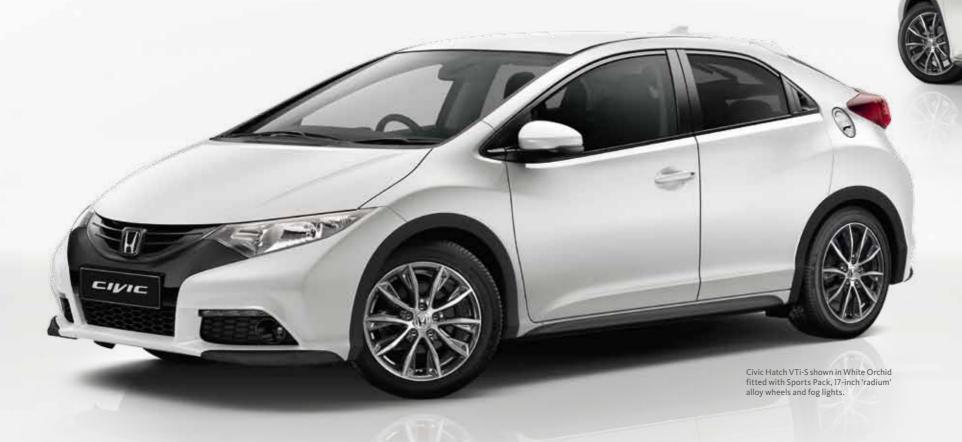

## There is something new under the sun

When starting work on the all-new Civic Hatch, Honda's engineers decided to take design on a radical detour.

This spirit of adventure led to something never seen before; the startlingly streamlined aerodynamics of the 5-door Civic Hatch.

Ruthlessly efficient, it combines coupe-like styling and real road-presence with a luxuriously smooth ride and supremely sporty handling.

It's cleverly quiet, too, with hi-tech touches reducing noise intrusion to offer an inviting interior with class-leading versatility.

And with a reassuringly long list of safety features, it also comes with a 5-star ANCAP safety rating.

So let your own adventure begin in the Civic Hatch.

What if rather than trying to overpower the wind, you outsmarted it instead?

That's precisely the path Honda's thoughtful design team took with the Civic Hatch.

Rather than relying on sheer strength and engine power, these airflow experts created a sleek, aerodynamic shape to reduce the wind's resistance and up fuel efficiency.

Its streamlined wing mirrors, shark fin antenna and beautifully sculpted rear LED tail lights optimise airflow over and around the car, creating unrivalled smoothness and stability.

The most obvious benefit of this innovative structure, however, is the striking visual impact of the Civic Hatch.

Its beautiful shape is accentuated by distinctive Daytime Running Lights, stylish alloy wheels and the cleverly hidden rear door handles that lend this highly functional 5-door hatch the feel of an especially spritely 3-door. (A low, wide stance only furthers this styling subterfuge.)

The result is a clever convergence of style and function that makes the Civic Hatch a smarter, more stylish way to drive.

Civic Hatch VTi-L shown.