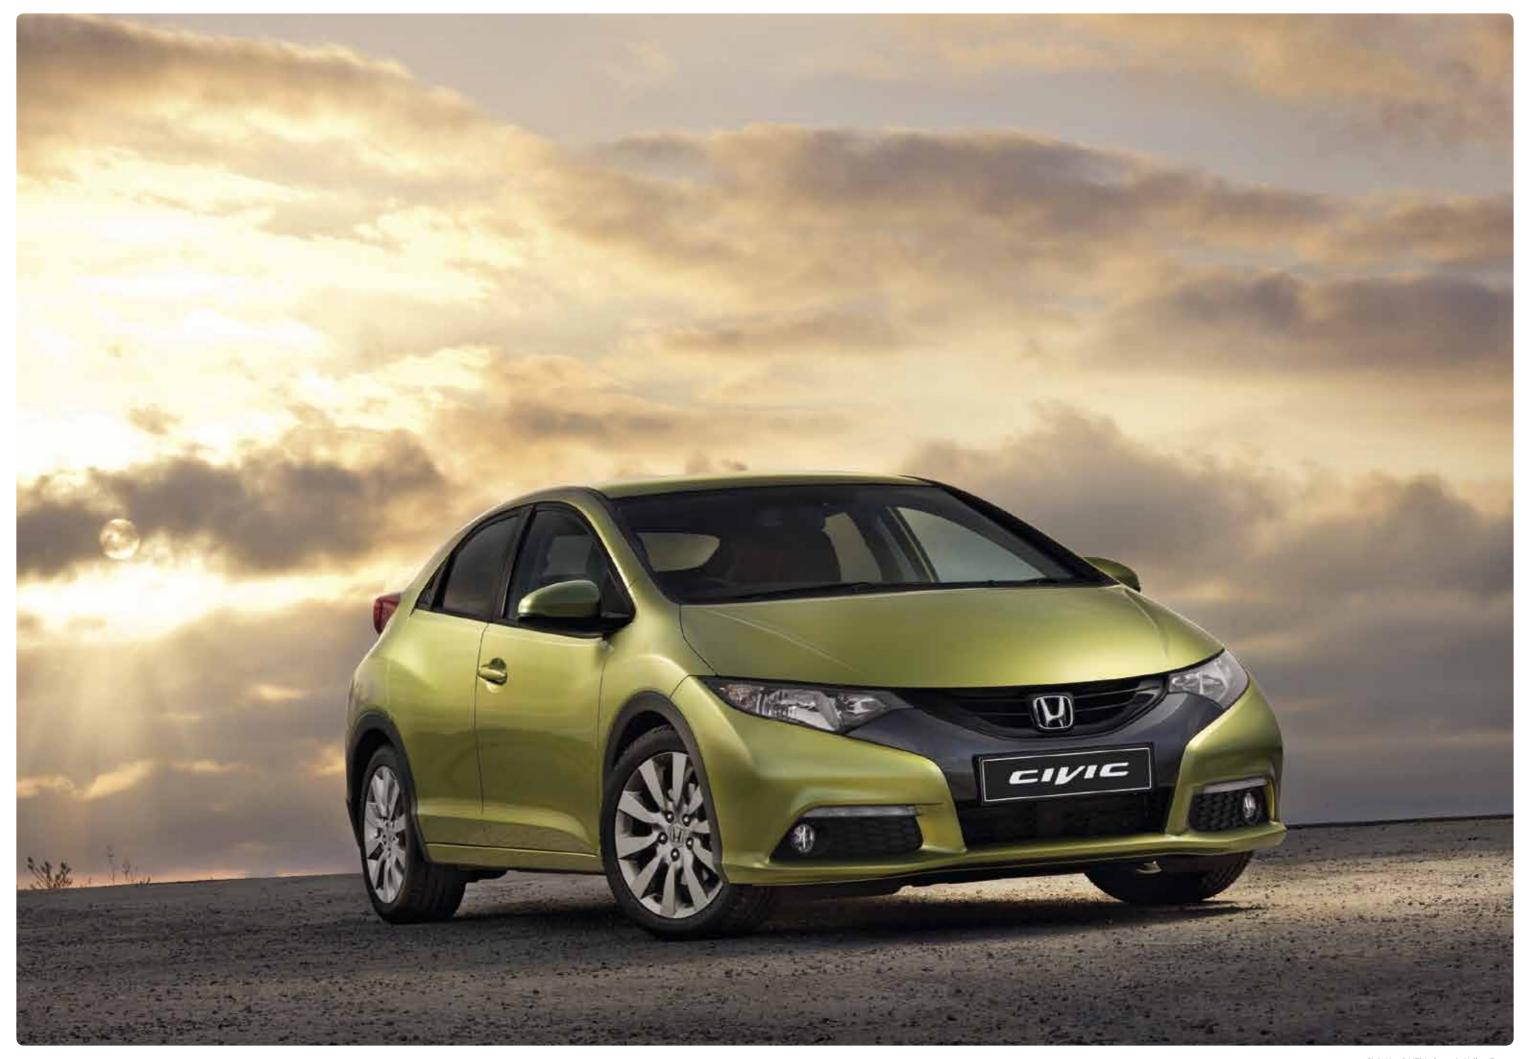

Civic Hatch VTi-L shown in Yellow Topaz.

## There is something new under the sun

When starting work on the all-new Civic Hatch, Honda's engineers decided to take design on a radical detour.

This spirit of adventure led to something never seen before; the startlingly streamlined aerodynamics of the 5-door Civic Hatch.

That's precisely the path Honda's thoughtful design team took with the Civic Hatch.

Rather than relying on sheer strength and engine power, these airflow experts created a sleek, aerodynamic shape to reduce the wind's resistance and up fuel efficiency.

Its streamlined wing mirrors, shark fin antenna and beautifully sculpted rear LED tail lights optimise airflow over and around the car, creating unrivalled smoothness and stability.

The most obvious benefit of this innovative structure, however, is the striking visual impact of the Civic Hatch.

Its beautiful shape is accentuated by distinctive Daytime Running Lights, stylish alloy wheels and the cleverly hidden rear door handles that lend this highly functional 5-door hatch the feel of an especially spritely 3-door. (A low, wide stance only furthers this styling subterfuge.)

The result is a clever convergence of style and function that makes the Civic Hatch a smarter, more stylish way to drive.

Civic Hatch VTi-L shown.