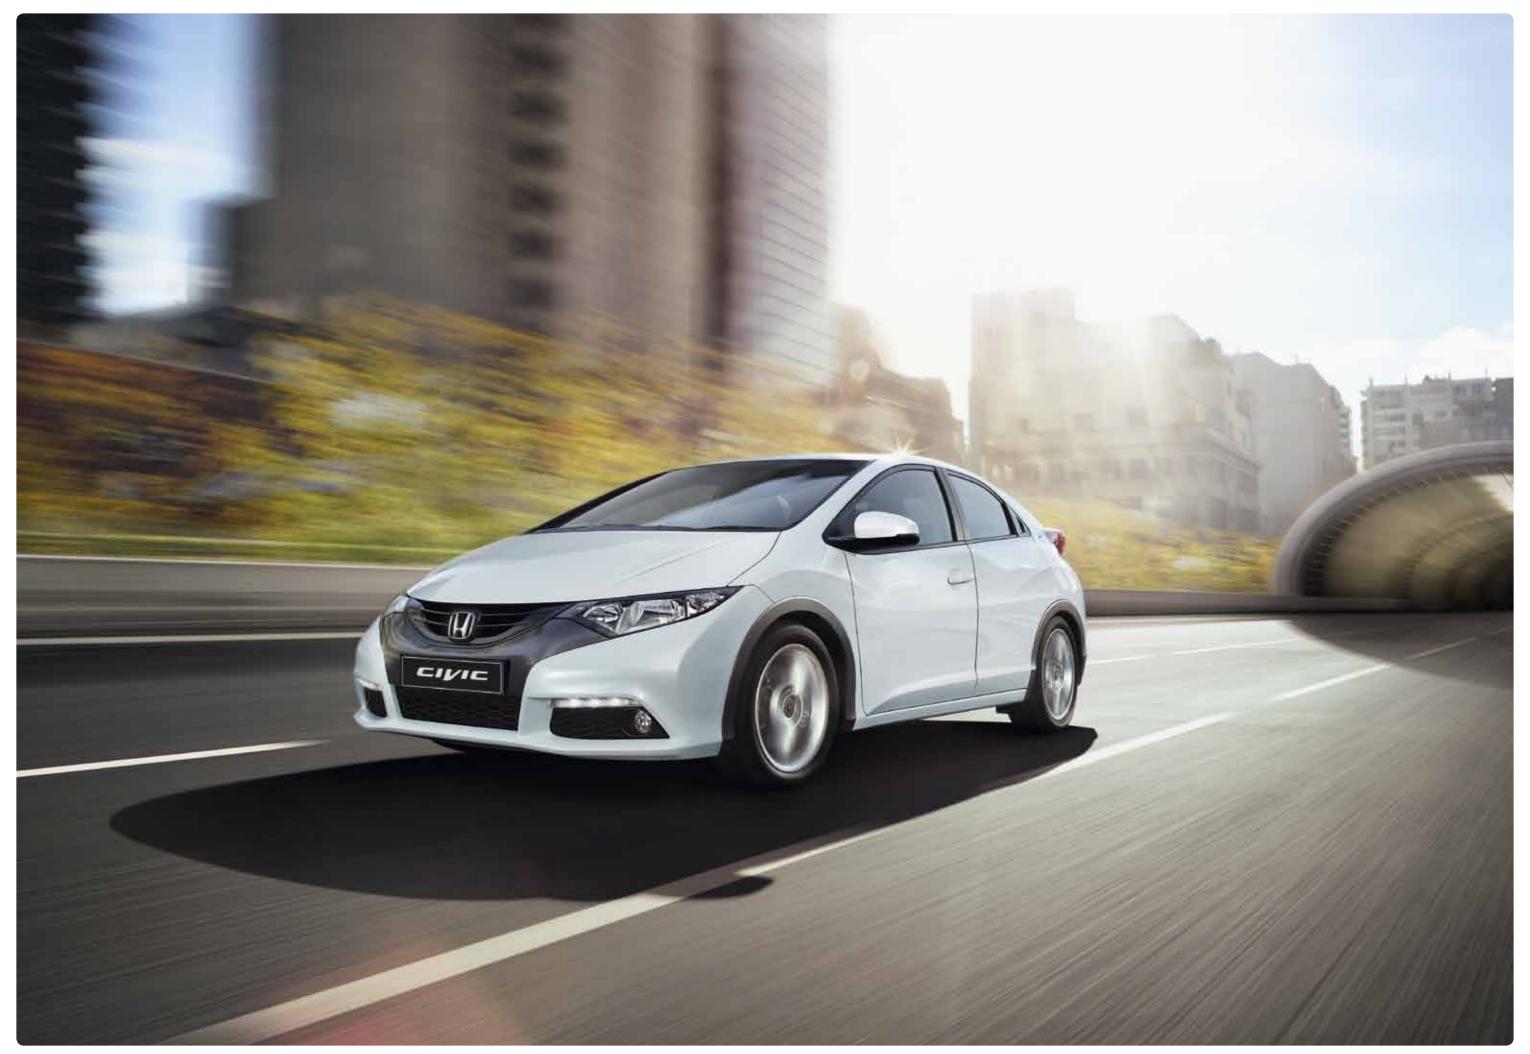

## Aerodynamic design

The Civic Hatch features a beautifully streamlined design that cleverly reduces the wind's resistance to make every drive a breeze.

Between its refined 1.8 litre i-VTEC engine, Eco Assist coaching system and petrol preserving ECON Mode, the Civic Hatch conserves fuel to the power of three.

## There is something new under the sun

When starting work on the all-new Civic Hatch, Honda's engineers decided to take design on a radical detour.

This spirit of adventure led to something never seen before; the startlingly streamlined aerodynamics of the 5-door Civic Hatch.

That's precisely the path Honda's thoughtful design team took with the Civic Hatch.

Rather than relying on sheer strength and engine power, these airflow experts created a sleek, aerodynamic shape to reduce the wind's resistance and up fuel efficiency.