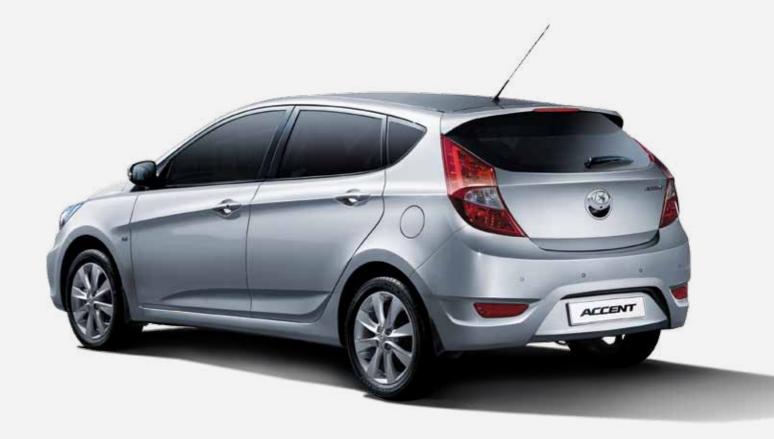

Accent

● = Standard = Not available

| <b>A</b> UVIIDDAI | I Ac |
|-------------------|------|
| <b>A</b> HYUNDAI  | I AL |

| Engine                                                                                                                                                                                                                                                                                                                                                                                             | 1.6 C                                                                                                                                                        | VVT Petrol                                                                                                                                                                                                                                                                                                                                                                                                                                                                                                                                                                                                                                                                                                                                                                                                                                                                                                                                                                                                                                                                                                                                                                                                                                                                                                                                                                                                                                                                                                                                                                                                                                                                                                                                                                                                                                                                                                                                                                                                                                                                                                                     | 1.6 VGT                                                                                                                                                                                                                                                                                                                                                                                                                                                                                                                                                                                                                                                                                                                                                                                                                                                                                                                                                                                                                                                                                                                                                                                                                                                                                                                                                                                                                                                                                                                                                                                                                                                                                                                                                                                                                                                                                                                                                                                                                                                                                                                        | CRDi Diesel                                                                                                                                                                                                                                                                                                                                                                                                                                                                                                                                                                                                                                                                                                                                                                                                                                                                                                                                                                                                                                                                                                                                                                                                                                                                                                                                                                                                                                                                                                                                                                                                                                                                                                                                                                                                                                                                                                                                                                                                                                                                                                                    |  |  |  |
|----------------------------------------------------------------------------------------------------------------------------------------------------------------------------------------------------------------------------------------------------------------------------------------------------------------------------------------------------------------------------------------------------|--------------------------------------------------------------------------------------------------------------------------------------------------------------|--------------------------------------------------------------------------------------------------------------------------------------------------------------------------------------------------------------------------------------------------------------------------------------------------------------------------------------------------------------------------------------------------------------------------------------------------------------------------------------------------------------------------------------------------------------------------------------------------------------------------------------------------------------------------------------------------------------------------------------------------------------------------------------------------------------------------------------------------------------------------------------------------------------------------------------------------------------------------------------------------------------------------------------------------------------------------------------------------------------------------------------------------------------------------------------------------------------------------------------------------------------------------------------------------------------------------------------------------------------------------------------------------------------------------------------------------------------------------------------------------------------------------------------------------------------------------------------------------------------------------------------------------------------------------------------------------------------------------------------------------------------------------------------------------------------------------------------------------------------------------------------------------------------------------------------------------------------------------------------------------------------------------------------------------------------------------------------------------------------------------------|--------------------------------------------------------------------------------------------------------------------------------------------------------------------------------------------------------------------------------------------------------------------------------------------------------------------------------------------------------------------------------------------------------------------------------------------------------------------------------------------------------------------------------------------------------------------------------------------------------------------------------------------------------------------------------------------------------------------------------------------------------------------------------------------------------------------------------------------------------------------------------------------------------------------------------------------------------------------------------------------------------------------------------------------------------------------------------------------------------------------------------------------------------------------------------------------------------------------------------------------------------------------------------------------------------------------------------------------------------------------------------------------------------------------------------------------------------------------------------------------------------------------------------------------------------------------------------------------------------------------------------------------------------------------------------------------------------------------------------------------------------------------------------------------------------------------------------------------------------------------------------------------------------------------------------------------------------------------------------------------------------------------------------------------------------------------------------------------------------------------------------|--------------------------------------------------------------------------------------------------------------------------------------------------------------------------------------------------------------------------------------------------------------------------------------------------------------------------------------------------------------------------------------------------------------------------------------------------------------------------------------------------------------------------------------------------------------------------------------------------------------------------------------------------------------------------------------------------------------------------------------------------------------------------------------------------------------------------------------------------------------------------------------------------------------------------------------------------------------------------------------------------------------------------------------------------------------------------------------------------------------------------------------------------------------------------------------------------------------------------------------------------------------------------------------------------------------------------------------------------------------------------------------------------------------------------------------------------------------------------------------------------------------------------------------------------------------------------------------------------------------------------------------------------------------------------------------------------------------------------------------------------------------------------------------------------------------------------------------------------------------------------------------------------------------------------------------------------------------------------------------------------------------------------------------------------------------------------------------------------------------------------------|--|--|--|
| Configuration                                                                                                                                                                                                                                                                                                                                                                                      | Transverse front-mo                                                                                                                                          | unted driving front wheels                                                                                                                                                                                                                                                                                                                                                                                                                                                                                                                                                                                                                                                                                                                                                                                                                                                                                                                                                                                                                                                                                                                                                                                                                                                                                                                                                                                                                                                                                                                                                                                                                                                                                                                                                                                                                                                                                                                                                                                                                                                                                                     | Transverse front-mou                                                                                                                                                                                                                                                                                                                                                                                                                                                                                                                                                                                                                                                                                                                                                                                                                                                                                                                                                                                                                                                                                                                                                                                                                                                                                                                                                                                                                                                                                                                                                                                                                                                                                                                                                                                                                                                                                                                                                                                                                                                                                                           | nted driving front whe                                                                                                                                                                                                                                                                                                                                                                                                                                                                                                                                                                                                                                                                                                                                                                                                                                                                                                                                                                                                                                                                                                                                                                                                                                                                                                                                                                                                                                                                                                                                                                                                                                                                                                                                                                                                                                                                                                                                                                                                                                                                                                         |  |  |  |
| Capacity (cc)                                                                                                                                                                                                                                                                                                                                                                                      |                                                                                                                                                              |                                                                                                                                                                                                                                                                                                                                                                                                                                                                                                                                                                                                                                                                                                                                                                                                                                                                                                                                                                                                                                                                                                                                                                                                                                                                                                                                                                                                                                                                                                                                                                                                                                                                                                                                                                                                                                                                                                                                                                                                                                                                                                                                |                                                                                                                                                                                                                                                                                                                                                                                                                                                                                                                                                                                                                                                                                                                                                                                                                                                                                                                                                                                                                                                                                                                                                                                                                                                                                                                                                                                                                                                                                                                                                                                                                                                                                                                                                                                                                                                                                                                                                                                                                                                                                                                                | _ (1582)                                                                                                                                                                                                                                                                                                                                                                                                                                                                                                                                                                                                                                                                                                                                                                                                                                                                                                                                                                                                                                                                                                                                                                                                                                                                                                                                                                                                                                                                                                                                                                                                                                                                                                                                                                                                                                                                                                                                                                                                                                                                                                                       |  |  |  |
| Number of cylinders                                                                                                                                                                                                                                                                                                                                                                                | 4                                                                                                                                                            | -in-line                                                                                                                                                                                                                                                                                                                                                                                                                                                                                                                                                                                                                                                                                                                                                                                                                                                                                                                                                                                                                                                                                                                                                                                                                                                                                                                                                                                                                                                                                                                                                                                                                                                                                                                                                                                                                                                                                                                                                                                                                                                                                                                       | 4-                                                                                                                                                                                                                                                                                                                                                                                                                                                                                                                                                                                                                                                                                                                                                                                                                                                                                                                                                                                                                                                                                                                                                                                                                                                                                                                                                                                                                                                                                                                                                                                                                                                                                                                                                                                                                                                                                                                                                                                                                                                                                                                             | 4-in-line                                                                                                                                                                                                                                                                                                                                                                                                                                                                                                                                                                                                                                                                                                                                                                                                                                                                                                                                                                                                                                                                                                                                                                                                                                                                                                                                                                                                                                                                                                                                                                                                                                                                                                                                                                                                                                                                                                                                                                                                                                                                                                                      |  |  |  |
| Valve system                                                                                                                                                                                                                                                                                                                                                                                       | 16 valve Tw                                                                                                                                                  | in overhead cam                                                                                                                                                                                                                                                                                                                                                                                                                                                                                                                                                                                                                                                                                                                                                                                                                                                                                                                                                                                                                                                                                                                                                                                                                                                                                                                                                                                                                                                                                                                                                                                                                                                                                                                                                                                                                                                                                                                                                                                                                                                                                                                | 16 valve Twin over                                                                                                                                                                                                                                                                                                                                                                                                                                                                                                                                                                                                                                                                                                                                                                                                                                                                                                                                                                                                                                                                                                                                                                                                                                                                                                                                                                                                                                                                                                                                                                                                                                                                                                                                                                                                                                                                                                                                                                                                                                                                                                             | head camshafts (HLA                                                                                                                                                                                                                                                                                                                                                                                                                                                                                                                                                                                                                                                                                                                                                                                                                                                                                                                                                                                                                                                                                                                                                                                                                                                                                                                                                                                                                                                                                                                                                                                                                                                                                                                                                                                                                                                                                                                                                                                                                                                                                                            |  |  |  |
| Maximum power kW@ RPM                                                                                                                                                                                                                                                                                                                                                                              |                                                                                                                                                              | @ 6300                                                                                                                                                                                                                                                                                                                                                                                                                                                                                                                                                                                                                                                                                                                                                                                                                                                                                                                                                                                                                                                                                                                                                                                                                                                                                                                                                                                                                                                                                                                                                                                                                                                                                                                                                                                                                                                                                                                                                                                                                                                                                                                         | 94 kW @ 4000                                                                                                                                                                                                                                                                                                                                                                                                                                                                                                                                                                                                                                                                                                                                                                                                                                                                                                                                                                                                                                                                                                                                                                                                                                                                                                                                                                                                                                                                                                                                                                                                                                                                                                                                                                                                                                                                                                                                                                                                                                                                                                                   |                                                                                                                                                                                                                                                                                                                                                                                                                                                                                                                                                                                                                                                                                                                                                                                                                                                                                                                                                                                                                                                                                                                                                                                                                                                                                                                                                                                                                                                                                                                                                                                                                                                                                                                                                                                                                                                                                                                                                                                                                                                                                                                                |  |  |  |
| Maximum torque Nm@ RPM                                                                                                                                                                                                                                                                                                                                                                             |                                                                                                                                                              | 6 @ 4200                                                                                                                                                                                                                                                                                                                                                                                                                                                                                                                                                                                                                                                                                                                                                                                                                                                                                                                                                                                                                                                                                                                                                                                                                                                                                                                                                                                                                                                                                                                                                                                                                                                                                                                                                                                                                                                                                                                                                                                                                                                                                                                       | 260 Nm @ 1900 - 2750                                                                                                                                                                                                                                                                                                                                                                                                                                                                                                                                                                                                                                                                                                                                                                                                                                                                                                                                                                                                                                                                                                                                                                                                                                                                                                                                                                                                                                                                                                                                                                                                                                                                                                                                                                                                                                                                                                                                                                                                                                                                                                           |                                                                                                                                                                                                                                                                                                                                                                                                                                                                                                                                                                                                                                                                                                                                                                                                                                                                                                                                                                                                                                                                                                                                                                                                                                                                                                                                                                                                                                                                                                                                                                                                                                                                                                                                                                                                                                                                                                                                                                                                                                                                                                                                |  |  |  |
| Fuel system                                                                                                                                                                                                                                                                                                                                                                                        | Multi-point electi                                                                                                                                           | onic fuel injection / 91                                                                                                                                                                                                                                                                                                                                                                                                                                                                                                                                                                                                                                                                                                                                                                                                                                                                                                                                                                                                                                                                                                                                                                                                                                                                                                                                                                                                                                                                                                                                                                                                                                                                                                                                                                                                                                                                                                                                                                                                                                                                                                       | Common rail direct injection (CRDi), intercoo                                                                                                                                                                                                                                                                                                                                                                                                                                                                                                                                                                                                                                                                                                                                                                                                                                                                                                                                                                                                                                                                                                                                                                                                                                                                                                                                                                                                                                                                                                                                                                                                                                                                                                                                                                                                                                                                                                                                                                                                                                                                                  |                                                                                                                                                                                                                                                                                                                                                                                                                                                                                                                                                                                                                                                                                                                                                                                                                                                                                                                                                                                                                                                                                                                                                                                                                                                                                                                                                                                                                                                                                                                                                                                                                                                                                                                                                                                                                                                                                                                                                                                                                                                                                                                                |  |  |  |
| Bore x Stroke (mm)                                                                                                                                                                                                                                                                                                                                                                                 |                                                                                                                                                              | ON ULP                                                                                                                                                                                                                                                                                                                                                                                                                                                                                                                                                                                                                                                                                                                                                                                                                                                                                                                                                                                                                                                                                                                                                                                                                                                                                                                                                                                                                                                                                                                                                                                                                                                                                                                                                                                                                                                                                                                                                                                                                                                                                                                         | with variable Geometry Turbo (VGT) / Diese                                                                                                                                                                                                                                                                                                                                                                                                                                                                                                                                                                                                                                                                                                                                                                                                                                                                                                                                                                                                                                                                                                                                                                                                                                                                                                                                                                                                                                                                                                                                                                                                                                                                                                                                                                                                                                                                                                                                                                                                                                                                                     |                                                                                                                                                                                                                                                                                                                                                                                                                                                                                                                                                                                                                                                                                                                                                                                                                                                                                                                                                                                                                                                                                                                                                                                                                                                                                                                                                                                                                                                                                                                                                                                                                                                                                                                                                                                                                                                                                                                                                                                                                                                                                                                                |  |  |  |
|                                                                                                                                                                                                                                                                                                                                                                                                    | 77 x 85.44<br>10.5:1                                                                                                                                         |                                                                                                                                                                                                                                                                                                                                                                                                                                                                                                                                                                                                                                                                                                                                                                                                                                                                                                                                                                                                                                                                                                                                                                                                                                                                                                                                                                                                                                                                                                                                                                                                                                                                                                                                                                                                                                                                                                                                                                                                                                                                                                                                | 77.2 x 84.5<br>17.3:1                                                                                                                                                                                                                                                                                                                                                                                                                                                                                                                                                                                                                                                                                                                                                                                                                                                                                                                                                                                                                                                                                                                                                                                                                                                                                                                                                                                                                                                                                                                                                                                                                                                                                                                                                                                                                                                                                                                                                                                                                                                                                                          |                                                                                                                                                                                                                                                                                                                                                                                                                                                                                                                                                                                                                                                                                                                                                                                                                                                                                                                                                                                                                                                                                                                                                                                                                                                                                                                                                                                                                                                                                                                                                                                                                                                                                                                                                                                                                                                                                                                                                                                                                                                                                                                                |  |  |  |
| Compression ratio                                                                                                                                                                                                                                                                                                                                                                                  |                                                                                                                                                              | VVT Petrol                                                                                                                                                                                                                                                                                                                                                                                                                                                                                                                                                                                                                                                                                                                                                                                                                                                                                                                                                                                                                                                                                                                                                                                                                                                                                                                                                                                                                                                                                                                                                                                                                                                                                                                                                                                                                                                                                                                                                                                                                                                                                                                     |                                                                                                                                                                                                                                                                                                                                                                                                                                                                                                                                                                                                                                                                                                                                                                                                                                                                                                                                                                                                                                                                                                                                                                                                                                                                                                                                                                                                                                                                                                                                                                                                                                                                                                                                                                                                                                                                                                                                                                                                                                                                                                                                |                                                                                                                                                                                                                                                                                                                                                                                                                                                                                                                                                                                                                                                                                                                                                                                                                                                                                                                                                                                                                                                                                                                                                                                                                                                                                                                                                                                                                                                                                                                                                                                                                                                                                                                                                                                                                                                                                                                                                                                                                                                                                                                                |  |  |  |
| Transmission  Manual                                                                                                                                                                                                                                                                                                                                                                               |                                                                                                                                                              |                                                                                                                                                                                                                                                                                                                                                                                                                                                                                                                                                                                                                                                                                                                                                                                                                                                                                                                                                                                                                                                                                                                                                                                                                                                                                                                                                                                                                                                                                                                                                                                                                                                                                                                                                                                                                                                                                                                                                                                                                                                                                                                                | 1.6 VGT CRDi Diesel                                                                                                                                                                                                                                                                                                                                                                                                                                                                                                                                                                                                                                                                                                                                                                                                                                                                                                                                                                                                                                                                                                                                                                                                                                                                                                                                                                                                                                                                                                                                                                                                                                                                                                                                                                                                                                                                                                                                                                                                                                                                                                            |                                                                                                                                                                                                                                                                                                                                                                                                                                                                                                                                                                                                                                                                                                                                                                                                                                                                                                                                                                                                                                                                                                                                                                                                                                                                                                                                                                                                                                                                                                                                                                                                                                                                                                                                                                                                                                                                                                                                                                                                                                                                                                                                |  |  |  |
| Auto                                                                                                                                                                                                                                                                                                                                                                                               | 4 speed electr<br>intelligent Vehic<br>adaptive to drive                                                                                                     | 5 speed manual transmission  4 speed electronic HiVec (Hyundai intelligent Vehicle electronic control) adaptive to driver style with overdrive and lock up torque converter                                                                                                                                                                                                                                                                                                                                                                                                                                                                                                                                                                                                                                                                                                                                                                                                                                                                                                                                                                                                                                                                                                                                                                                                                                                                                                                                                                                                                                                                                                                                                                                                                                                                                                                                                                                                                                                                                                                                                    |                                                                                                                                                                                                                                                                                                                                                                                                                                                                                                                                                                                                                                                                                                                                                                                                                                                                                                                                                                                                                                                                                                                                                                                                                                                                                                                                                                                                                                                                                                                                                                                                                                                                                                                                                                                                                                                                                                                                                                                                                                                                                                                                | 6 speed manual transmission  4 speed electronic HiVec (Hyundai intelligent Vehicle electronic control) adaptive to driver style with overdrive and lock up torque converter                                                                                                                                                                                                                                                                                                                                                                                                                                                                                                                                                                                                                                                                                                                                                                                                                                                                                                                                                                                                                                                                                                                                                                                                                                                                                                                                                                                                                                                                                                                                                                                                                                                                                                                                                                                                                                                                                                                                                    |  |  |  |
| Gear ratio                                                                                                                                                                                                                                                                                                                                                                                         | Man                                                                                                                                                          | Auto                                                                                                                                                                                                                                                                                                                                                                                                                                                                                                                                                                                                                                                                                                                                                                                                                                                                                                                                                                                                                                                                                                                                                                                                                                                                                                                                                                                                                                                                                                                                                                                                                                                                                                                                                                                                                                                                                                                                                                                                                                                                                                                           | Man                                                                                                                                                                                                                                                                                                                                                                                                                                                                                                                                                                                                                                                                                                                                                                                                                                                                                                                                                                                                                                                                                                                                                                                                                                                                                                                                                                                                                                                                                                                                                                                                                                                                                                                                                                                                                                                                                                                                                                                                                                                                                                                            | Auto                                                                                                                                                                                                                                                                                                                                                                                                                                                                                                                                                                                                                                                                                                                                                                                                                                                                                                                                                                                                                                                                                                                                                                                                                                                                                                                                                                                                                                                                                                                                                                                                                                                                                                                                                                                                                                                                                                                                                                                                                                                                                                                           |  |  |  |
| 1st                                                                                                                                                                                                                                                                                                                                                                                                | 3.615                                                                                                                                                        | 2.919                                                                                                                                                                                                                                                                                                                                                                                                                                                                                                                                                                                                                                                                                                                                                                                                                                                                                                                                                                                                                                                                                                                                                                                                                                                                                                                                                                                                                                                                                                                                                                                                                                                                                                                                                                                                                                                                                                                                                                                                                                                                                                                          | 3.636                                                                                                                                                                                                                                                                                                                                                                                                                                                                                                                                                                                                                                                                                                                                                                                                                                                                                                                                                                                                                                                                                                                                                                                                                                                                                                                                                                                                                                                                                                                                                                                                                                                                                                                                                                                                                                                                                                                                                                                                                                                                                                                          | 2.919                                                                                                                                                                                                                                                                                                                                                                                                                                                                                                                                                                                                                                                                                                                                                                                                                                                                                                                                                                                                                                                                                                                                                                                                                                                                                                                                                                                                                                                                                                                                                                                                                                                                                                                                                                                                                                                                                                                                                                                                                                                                                                                          |  |  |  |
| 2nd                                                                                                                                                                                                                                                                                                                                                                                                | 1.962                                                                                                                                                        | 1.551                                                                                                                                                                                                                                                                                                                                                                                                                                                                                                                                                                                                                                                                                                                                                                                                                                                                                                                                                                                                                                                                                                                                                                                                                                                                                                                                                                                                                                                                                                                                                                                                                                                                                                                                                                                                                                                                                                                                                                                                                                                                                                                          | 1.962                                                                                                                                                                                                                                                                                                                                                                                                                                                                                                                                                                                                                                                                                                                                                                                                                                                                                                                                                                                                                                                                                                                                                                                                                                                                                                                                                                                                                                                                                                                                                                                                                                                                                                                                                                                                                                                                                                                                                                                                                                                                                                                          | 1.551                                                                                                                                                                                                                                                                                                                                                                                                                                                                                                                                                                                                                                                                                                                                                                                                                                                                                                                                                                                                                                                                                                                                                                                                                                                                                                                                                                                                                                                                                                                                                                                                                                                                                                                                                                                                                                                                                                                                                                                                                                                                                                                          |  |  |  |
| 3rd                                                                                                                                                                                                                                                                                                                                                                                                | 1.286                                                                                                                                                        | 1.000                                                                                                                                                                                                                                                                                                                                                                                                                                                                                                                                                                                                                                                                                                                                                                                                                                                                                                                                                                                                                                                                                                                                                                                                                                                                                                                                                                                                                                                                                                                                                                                                                                                                                                                                                                                                                                                                                                                                                                                                                                                                                                                          | 1.189                                                                                                                                                                                                                                                                                                                                                                                                                                                                                                                                                                                                                                                                                                                                                                                                                                                                                                                                                                                                                                                                                                                                                                                                                                                                                                                                                                                                                                                                                                                                                                                                                                                                                                                                                                                                                                                                                                                                                                                                                                                                                                                          | 1.000                                                                                                                                                                                                                                                                                                                                                                                                                                                                                                                                                                                                                                                                                                                                                                                                                                                                                                                                                                                                                                                                                                                                                                                                                                                                                                                                                                                                                                                                                                                                                                                                                                                                                                                                                                                                                                                                                                                                                                                                                                                                                                                          |  |  |  |
| 4th                                                                                                                                                                                                                                                                                                                                                                                                | 1.036                                                                                                                                                        | 0.713                                                                                                                                                                                                                                                                                                                                                                                                                                                                                                                                                                                                                                                                                                                                                                                                                                                                                                                                                                                                                                                                                                                                                                                                                                                                                                                                                                                                                                                                                                                                                                                                                                                                                                                                                                                                                                                                                                                                                                                                                                                                                                                          | 0.844                                                                                                                                                                                                                                                                                                                                                                                                                                                                                                                                                                                                                                                                                                                                                                                                                                                                                                                                                                                                                                                                                                                                                                                                                                                                                                                                                                                                                                                                                                                                                                                                                                                                                                                                                                                                                                                                                                                                                                                                                                                                                                                          | 0.713                                                                                                                                                                                                                                                                                                                                                                                                                                                                                                                                                                                                                                                                                                                                                                                                                                                                                                                                                                                                                                                                                                                                                                                                                                                                                                                                                                                                                                                                                                                                                                                                                                                                                                                                                                                                                                                                                                                                                                                                                                                                                                                          |  |  |  |
| 5th                                                                                                                                                                                                                                                                                                                                                                                                | 0.839                                                                                                                                                        | -                                                                                                                                                                                                                                                                                                                                                                                                                                                                                                                                                                                                                                                                                                                                                                                                                                                                                                                                                                                                                                                                                                                                                                                                                                                                                                                                                                                                                                                                                                                                                                                                                                                                                                                                                                                                                                                                                                                                                                                                                                                                                                                              | 0.702                                                                                                                                                                                                                                                                                                                                                                                                                                                                                                                                                                                                                                                                                                                                                                                                                                                                                                                                                                                                                                                                                                                                                                                                                                                                                                                                                                                                                                                                                                                                                                                                                                                                                                                                                                                                                                                                                                                                                                                                                                                                                                                          |                                                                                                                                                                                                                                                                                                                                                                                                                                                                                                                                                                                                                                                                                                                                                                                                                                                                                                                                                                                                                                                                                                                                                                                                                                                                                                                                                                                                                                                                                                                                                                                                                                                                                                                                                                                                                                                                                                                                                                                                                                                                                                                                |  |  |  |
| 6th                                                                                                                                                                                                                                                                                                                                                                                                | -                                                                                                                                                            |                                                                                                                                                                                                                                                                                                                                                                                                                                                                                                                                                                                                                                                                                                                                                                                                                                                                                                                                                                                                                                                                                                                                                                                                                                                                                                                                                                                                                                                                                                                                                                                                                                                                                                                                                                                                                                                                                                                                                                                                                                                                                                                                | 0.702                                                                                                                                                                                                                                                                                                                                                                                                                                                                                                                                                                                                                                                                                                                                                                                                                                                                                                                                                                                                                                                                                                                                                                                                                                                                                                                                                                                                                                                                                                                                                                                                                                                                                                                                                                                                                                                                                                                                                                                                                                                                                                                          |                                                                                                                                                                                                                                                                                                                                                                                                                                                                                                                                                                                                                                                                                                                                                                                                                                                                                                                                                                                                                                                                                                                                                                                                                                                                                                                                                                                                                                                                                                                                                                                                                                                                                                                                                                                                                                                                                                                                                                                                                                                                                                                                |  |  |  |
|                                                                                                                                                                                                                                                                                                                                                                                                    | 2 545                                                                                                                                                        | 2 490                                                                                                                                                                                                                                                                                                                                                                                                                                                                                                                                                                                                                                                                                                                                                                                                                                                                                                                                                                                                                                                                                                                                                                                                                                                                                                                                                                                                                                                                                                                                                                                                                                                                                                                                                                                                                                                                                                                                                                                                                                                                                                                          |                                                                                                                                                                                                                                                                                                                                                                                                                                                                                                                                                                                                                                                                                                                                                                                                                                                                                                                                                                                                                                                                                                                                                                                                                                                                                                                                                                                                                                                                                                                                                                                                                                                                                                                                                                                                                                                                                                                                                                                                                                                                                                                                | 2.490                                                                                                                                                                                                                                                                                                                                                                                                                                                                                                                                                                                                                                                                                                                                                                                                                                                                                                                                                                                                                                                                                                                                                                                                                                                                                                                                                                                                                                                                                                                                                                                                                                                                                                                                                                                                                                                                                                                                                                                                                                                                                                                          |  |  |  |
| Reverse                                                                                                                                                                                                                                                                                                                                                                                            | 3.545                                                                                                                                                        | 2.480                                                                                                                                                                                                                                                                                                                                                                                                                                                                                                                                                                                                                                                                                                                                                                                                                                                                                                                                                                                                                                                                                                                                                                                                                                                                                                                                                                                                                                                                                                                                                                                                                                                                                                                                                                                                                                                                                                                                                                                                                                                                                                                          | 3.583                                                                                                                                                                                                                                                                                                                                                                                                                                                                                                                                                                                                                                                                                                                                                                                                                                                                                                                                                                                                                                                                                                                                                                                                                                                                                                                                                                                                                                                                                                                                                                                                                                                                                                                                                                                                                                                                                                                                                                                                                                                                                                                          | 2.480                                                                                                                                                                                                                                                                                                                                                                                                                                                                                                                                                                                                                                                                                                                                                                                                                                                                                                                                                                                                                                                                                                                                                                                                                                                                                                                                                                                                                                                                                                                                                                                                                                                                                                                                                                                                                                                                                                                                                                                                                                                                                                                          |  |  |  |
| Final                                                                                                                                                                                                                                                                                                                                                                                              | 4.059                                                                                                                                                        | 3.849                                                                                                                                                                                                                                                                                                                                                                                                                                                                                                                                                                                                                                                                                                                                                                                                                                                                                                                                                                                                                                                                                                                                                                                                                                                                                                                                                                                                                                                                                                                                                                                                                                                                                                                                                                                                                                                                                                                                                                                                                                                                                                                          | 3.706                                                                                                                                                                                                                                                                                                                                                                                                                                                                                                                                                                                                                                                                                                                                                                                                                                                                                                                                                                                                                                                                                                                                                                                                                                                                                                                                                                                                                                                                                                                                                                                                                                                                                                                                                                                                                                                                                                                                                                                                                                                                                                                          | 3.333                                                                                                                                                                                                                                                                                                                                                                                                                                                                                                                                                                                                                                                                                                                                                                                                                                                                                                                                                                                                                                                                                                                                                                                                                                                                                                                                                                                                                                                                                                                                                                                                                                                                                                                                                                                                                                                                                                                                                                                                                                                                                                                          |  |  |  |
| Suspension                                                                                                                                                                                                                                                                                                                                                                                         | 1.6 C                                                                                                                                                        | VVT Petrol                                                                                                                                                                                                                                                                                                                                                                                                                                                                                                                                                                                                                                                                                                                                                                                                                                                                                                                                                                                                                                                                                                                                                                                                                                                                                                                                                                                                                                                                                                                                                                                                                                                                                                                                                                                                                                                                                                                                                                                                                                                                                                                     |                                                                                                                                                                                                                                                                                                                                                                                                                                                                                                                                                                                                                                                                                                                                                                                                                                                                                                                                                                                                                                                                                                                                                                                                                                                                                                                                                                                                                                                                                                                                                                                                                                                                                                                                                                                                                                                                                                                                                                                                                                                                                                                                | CRDi Diesel                                                                                                                                                                                                                                                                                                                                                                                                                                                                                                                                                                                                                                                                                                                                                                                                                                                                                                                                                                                                                                                                                                                                                                                                                                                                                                                                                                                                                                                                                                                                                                                                                                                                                                                                                                                                                                                                                                                                                                                                                                                                                                                    |  |  |  |
| Front                                                                                                                                                                                                                                                                                                                                                                                              |                                                                                                                                                              |                                                                                                                                                                                                                                                                                                                                                                                                                                                                                                                                                                                                                                                                                                                                                                                                                                                                                                                                                                                                                                                                                                                                                                                                                                                                                                                                                                                                                                                                                                                                                                                                                                                                                                                                                                                                                                                                                                                                                                                                                                                                                                                                | ts with coil springs                                                                                                                                                                                                                                                                                                                                                                                                                                                                                                                                                                                                                                                                                                                                                                                                                                                                                                                                                                                                                                                                                                                                                                                                                                                                                                                                                                                                                                                                                                                                                                                                                                                                                                                                                                                                                                                                                                                                                                                                                                                                                                           |                                                                                                                                                                                                                                                                                                                                                                                                                                                                                                                                                                                                                                                                                                                                                                                                                                                                                                                                                                                                                                                                                                                                                                                                                                                                                                                                                                                                                                                                                                                                                                                                                                                                                                                                                                                                                                                                                                                                                                                                                                                                                                                                |  |  |  |
| Rear                                                                                                                                                                                                                                                                                                                                                                                               |                                                                                                                                                              | •                                                                                                                                                                                                                                                                                                                                                                                                                                                                                                                                                                                                                                                                                                                                                                                                                                                                                                                                                                                                                                                                                                                                                                                                                                                                                                                                                                                                                                                                                                                                                                                                                                                                                                                                                                                                                                                                                                                                                                                                                                                                                                                              | ion Beam Axle                                                                                                                                                                                                                                                                                                                                                                                                                                                                                                                                                                                                                                                                                                                                                                                                                                                                                                                                                                                                                                                                                                                                                                                                                                                                                                                                                                                                                                                                                                                                                                                                                                                                                                                                                                                                                                                                                                                                                                                                                                                                                                                  |                                                                                                                                                                                                                                                                                                                                                                                                                                                                                                                                                                                                                                                                                                                                                                                                                                                                                                                                                                                                                                                                                                                                                                                                                                                                                                                                                                                                                                                                                                                                                                                                                                                                                                                                                                                                                                                                                                                                                                                                                                                                                                                                |  |  |  |
| Power Steering                                                                                                                                                                                                                                                                                                                                                                                     |                                                                                                                                                              | VVT Petrol                                                                                                                                                                                                                                                                                                                                                                                                                                                                                                                                                                                                                                                                                                                                                                                                                                                                                                                                                                                                                                                                                                                                                                                                                                                                                                                                                                                                                                                                                                                                                                                                                                                                                                                                                                                                                                                                                                                                                                                                                                                                                                                     |                                                                                                                                                                                                                                                                                                                                                                                                                                                                                                                                                                                                                                                                                                                                                                                                                                                                                                                                                                                                                                                                                                                                                                                                                                                                                                                                                                                                                                                                                                                                                                                                                                                                                                                                                                                                                                                                                                                                                                                                                                                                                                                                | CRDi Diesel                                                                                                                                                                                                                                                                                                                                                                                                                                                                                                                                                                                                                                                                                                                                                                                                                                                                                                                                                                                                                                                                                                                                                                                                                                                                                                                                                                                                                                                                                                                                                                                                                                                                                                                                                                                                                                                                                                                                                                                                                                                                                                                    |  |  |  |
| Туре                                                                                                                                                                                                                                                                                                                                                                                               | MDPS (Motor Driven Power Steering) rack & pinion with tilt adjustment                                                                                        |                                                                                                                                                                                                                                                                                                                                                                                                                                                                                                                                                                                                                                                                                                                                                                                                                                                                                                                                                                                                                                                                                                                                                                                                                                                                                                                                                                                                                                                                                                                                                                                                                                                                                                                                                                                                                                                                                                                                                                                                                                                                                                                                |                                                                                                                                                                                                                                                                                                                                                                                                                                                                                                                                                                                                                                                                                                                                                                                                                                                                                                                                                                                                                                                                                                                                                                                                                                                                                                                                                                                                                                                                                                                                                                                                                                                                                                                                                                                                                                                                                                                                                                                                                                                                                                                                |                                                                                                                                                                                                                                                                                                                                                                                                                                                                                                                                                                                                                                                                                                                                                                                                                                                                                                                                                                                                                                                                                                                                                                                                                                                                                                                                                                                                                                                                                                                                                                                                                                                                                                                                                                                                                                                                                                                                                                                                                                                                                                                                |  |  |  |
|                                                                                                                                                                                                                                                                                                                                                                                                    |                                                                                                                                                              | otor Driver rower Steem                                                                                                                                                                                                                                                                                                                                                                                                                                                                                                                                                                                                                                                                                                                                                                                                                                                                                                                                                                                                                                                                                                                                                                                                                                                                                                                                                                                                                                                                                                                                                                                                                                                                                                                                                                                                                                                                                                                                                                                                                                                                                                        | ng) rack & pinion witi                                                                                                                                                                                                                                                                                                                                                                                                                                                                                                                                                                                                                                                                                                                                                                                                                                                                                                                                                                                                                                                                                                                                                                                                                                                                                                                                                                                                                                                                                                                                                                                                                                                                                                                                                                                                                                                                                                                                                                                                                                                                                                         | ir tiit aujustirierit                                                                                                                                                                                                                                                                                                                                                                                                                                                                                                                                                                                                                                                                                                                                                                                                                                                                                                                                                                                                                                                                                                                                                                                                                                                                                                                                                                                                                                                                                                                                                                                                                                                                                                                                                                                                                                                                                                                                                                                                                                                                                                          |  |  |  |
| Column                                                                                                                                                                                                                                                                                                                                                                                             |                                                                                                                                                              | Energy absorbing dual c                                                                                                                                                                                                                                                                                                                                                                                                                                                                                                                                                                                                                                                                                                                                                                                                                                                                                                                                                                                                                                                                                                                                                                                                                                                                                                                                                                                                                                                                                                                                                                                                                                                                                                                                                                                                                                                                                                                                                                                                                                                                                                        | -                                                                                                                                                                                                                                                                                                                                                                                                                                                                                                                                                                                                                                                                                                                                                                                                                                                                                                                                                                                                                                                                                                                                                                                                                                                                                                                                                                                                                                                                                                                                                                                                                                                                                                                                                                                                                                                                                                                                                                                                                                                                                                                              | •                                                                                                                                                                                                                                                                                                                                                                                                                                                                                                                                                                                                                                                                                                                                                                                                                                                                                                                                                                                                                                                                                                                                                                                                                                                                                                                                                                                                                                                                                                                                                                                                                                                                                                                                                                                                                                                                                                                                                                                                                                                                                                                              |  |  |  |
|                                                                                                                                                                                                                                                                                                                                                                                                    |                                                                                                                                                              | Energy absorbing dual c                                                                                                                                                                                                                                                                                                                                                                                                                                                                                                                                                                                                                                                                                                                                                                                                                                                                                                                                                                                                                                                                                                                                                                                                                                                                                                                                                                                                                                                                                                                                                                                                                                                                                                                                                                                                                                                                                                                                                                                                                                                                                                        | -                                                                                                                                                                                                                                                                                                                                                                                                                                                                                                                                                                                                                                                                                                                                                                                                                                                                                                                                                                                                                                                                                                                                                                                                                                                                                                                                                                                                                                                                                                                                                                                                                                                                                                                                                                                                                                                                                                                                                                                                                                                                                                                              | •                                                                                                                                                                                                                                                                                                                                                                                                                                                                                                                                                                                                                                                                                                                                                                                                                                                                                                                                                                                                                                                                                                                                                                                                                                                                                                                                                                                                                                                                                                                                                                                                                                                                                                                                                                                                                                                                                                                                                                                                                                                                                                                              |  |  |  |
| Minimum turning diameter between kerbs (m. Number of steering wheel turns lock to lock                                                                                                                                                                                                                                                                                                             |                                                                                                                                                              | Energy absorbing dual c<br>10<br>2                                                                                                                                                                                                                                                                                                                                                                                                                                                                                                                                                                                                                                                                                                                                                                                                                                                                                                                                                                                                                                                                                                                                                                                                                                                                                                                                                                                                                                                                                                                                                                                                                                                                                                                                                                                                                                                                                                                                                                                                                                                                                             | ollapsible steering co<br>.4 m                                                                                                                                                                                                                                                                                                                                                                                                                                                                                                                                                                                                                                                                                                                                                                                                                                                                                                                                                                                                                                                                                                                                                                                                                                                                                                                                                                                                                                                                                                                                                                                                                                                                                                                                                                                                                                                                                                                                                                                                                                                                                                 | vlumn                                                                                                                                                                                                                                                                                                                                                                                                                                                                                                                                                                                                                                                                                                                                                                                                                                                                                                                                                                                                                                                                                                                                                                                                                                                                                                                                                                                                                                                                                                                                                                                                                                                                                                                                                                                                                                                                                                                                                                                                                                                                                                                          |  |  |  |
| Minimum turning diameter between kerbs (m)                                                                                                                                                                                                                                                                                                                                                         |                                                                                                                                                              | Energy absorbing dual c<br>10<br>2<br>VVT Petrol                                                                                                                                                                                                                                                                                                                                                                                                                                                                                                                                                                                                                                                                                                                                                                                                                                                                                                                                                                                                                                                                                                                                                                                                                                                                                                                                                                                                                                                                                                                                                                                                                                                                                                                                                                                                                                                                                                                                                                                                                                                                               | ollapsible steering cc<br>.4 m<br>.90                                                                                                                                                                                                                                                                                                                                                                                                                                                                                                                                                                                                                                                                                                                                                                                                                                                                                                                                                                                                                                                                                                                                                                                                                                                                                                                                                                                                                                                                                                                                                                                                                                                                                                                                                                                                                                                                                                                                                                                                                                                                                          | cRDi Diesel                                                                                                                                                                                                                                                                                                                                                                                                                                                                                                                                                                                                                                                                                                                                                                                                                                                                                                                                                                                                                                                                                                                                                                                                                                                                                                                                                                                                                                                                                                                                                                                                                                                                                                                                                                                                                                                                                                                                                                                                                                                                                                                    |  |  |  |
| Minimum turning diameter between kerbs (m. Number of steering wheel turns lock to lock                                                                                                                                                                                                                                                                                                             |                                                                                                                                                              | Energy absorbing dual c  10  2  VVT Petrol  Dual-diagonal, split circ                                                                                                                                                                                                                                                                                                                                                                                                                                                                                                                                                                                                                                                                                                                                                                                                                                                                                                                                                                                                                                                                                                                                                                                                                                                                                                                                                                                                                                                                                                                                                                                                                                                                                                                                                                                                                                                                                                                                                                                                                                                          | ollapsible steering cc<br>.4 m<br>.90                                                                                                                                                                                                                                                                                                                                                                                                                                                                                                                                                                                                                                                                                                                                                                                                                                                                                                                                                                                                                                                                                                                                                                                                                                                                                                                                                                                                                                                                                                                                                                                                                                                                                                                                                                                                                                                                                                                                                                                                                                                                                          | cRDi Diesel                                                                                                                                                                                                                                                                                                                                                                                                                                                                                                                                                                                                                                                                                                                                                                                                                                                                                                                                                                                                                                                                                                                                                                                                                                                                                                                                                                                                                                                                                                                                                                                                                                                                                                                                                                                                                                                                                                                                                                                                                                                                                                                    |  |  |  |
| Minimum turning diameter between kerbs (m.<br>Number of steering wheel turns lock to lock<br>Brakes                                                                                                                                                                                                                                                                                                |                                                                                                                                                              | Energy absorbing dual c<br>10<br>2<br>VVT Petrol<br>Dual-diagonal, split circ<br>Electronic Brake                                                                                                                                                                                                                                                                                                                                                                                                                                                                                                                                                                                                                                                                                                                                                                                                                                                                                                                                                                                                                                                                                                                                                                                                                                                                                                                                                                                                                                                                                                                                                                                                                                                                                                                                                                                                                                                                                                                                                                                                                              | .90  1.6 VGT                                                                                                                                                                                                                                                                                                                                                                                                                                                                                                                                                                                                                                                                                                                                                                                                                                                                                                                                                                                                                                                                                                                                                                                                                                                                                                                                                                                                                                                                                                                                                                                                                                                                                                                                                                                                                                                                                                                                                                                                                                                                                                                   | olumn<br>CRDi Diesel                                                                                                                                                                                                                                                                                                                                                                                                                                                                                                                                                                                                                                                                                                                                                                                                                                                                                                                                                                                                                                                                                                                                                                                                                                                                                                                                                                                                                                                                                                                                                                                                                                                                                                                                                                                                                                                                                                                                                                                                                                                                                                           |  |  |  |
| Minimum turning diameter between kerbs (m)<br>Number of steering wheel turns lock to lock<br>Brakes<br>General                                                                                                                                                                                                                                                                                     |                                                                                                                                                              | Energy absorbing dual c<br>10<br>2<br>VVT Petrol<br>Dual-diagonal, split circ<br>Electronic Brake<br>256 mm ve                                                                                                                                                                                                                                                                                                                                                                                                                                                                                                                                                                                                                                                                                                                                                                                                                                                                                                                                                                                                                                                                                                                                                                                                                                                                                                                                                                                                                                                                                                                                                                                                                                                                                                                                                                                                                                                                                                                                                                                                                 | ollapsible steering co.4 m .90 1.6 VGT cuit, power assisted weforce Distribution                                                                                                                                                                                                                                                                                                                                                                                                                                                                                                                                                                                                                                                                                                                                                                                                                                                                                                                                                                                                                                                                                                                                                                                                                                                                                                                                                                                                                                                                                                                                                                                                                                                                                                                                                                                                                                                                                                                                                                                                                                               | cRDi Diesel                                                                                                                                                                                                                                                                                                                                                                                                                                                                                                                                                                                                                                                                                                                                                                                                                                                                                                                                                                                                                                                                                                                                                                                                                                                                                                                                                                                                                                                                                                                                                                                                                                                                                                                                                                                                                                                                                                                                                                                                                                                                                                                    |  |  |  |
| Minimum turning diameter between kerbs (m) Number of steering wheel turns lock to lock Brakes General Front                                                                                                                                                                                                                                                                                        | 1.6 C                                                                                                                                                        | Energy absorbing dual c<br>10<br>2<br>VVT Petrol<br>Dual-diagonal, split circ<br>Electronic Brake<br>256 mm ve                                                                                                                                                                                                                                                                                                                                                                                                                                                                                                                                                                                                                                                                                                                                                                                                                                                                                                                                                                                                                                                                                                                                                                                                                                                                                                                                                                                                                                                                                                                                                                                                                                                                                                                                                                                                                                                                                                                                                                                                                 | ollapsible steering co.4 m .90 1.6 VGT cuit, power assisted weforce Distribution ntilated discs solid discs                                                                                                                                                                                                                                                                                                                                                                                                                                                                                                                                                                                                                                                                                                                                                                                                                                                                                                                                                                                                                                                                                                                                                                                                                                                                                                                                                                                                                                                                                                                                                                                                                                                                                                                                                                                                                                                                                                                                                                                                                    | cRDi Diesel                                                                                                                                                                                                                                                                                                                                                                                                                                                                                                                                                                                                                                                                                                                                                                                                                                                                                                                                                                                                                                                                                                                                                                                                                                                                                                                                                                                                                                                                                                                                                                                                                                                                                                                                                                                                                                                                                                                                                                                                                                                                                                                    |  |  |  |
| Minimum turning diameter between kerbs (m) Number of steering wheel turns lock to lock Brakes General Front Rear Dimensions                                                                                                                                                                                                                                                                        | 1.6 C                                                                                                                                                        | Energy absorbing dual c<br>10<br>2<br>VVT Petrol<br>Dual-diagonal, split circ<br>Electronic Brake<br>256 mm ve<br>262 mm                                                                                                                                                                                                                                                                                                                                                                                                                                                                                                                                                                                                                                                                                                                                                                                                                                                                                                                                                                                                                                                                                                                                                                                                                                                                                                                                                                                                                                                                                                                                                                                                                                                                                                                                                                                                                                                                                                                                                                                                       | ollapsible steering co.4 m .90 1.6 VGT cuit, power assisted weforce Distribution ntilated discs solid discs                                                                                                                                                                                                                                                                                                                                                                                                                                                                                                                                                                                                                                                                                                                                                                                                                                                                                                                                                                                                                                                                                                                                                                                                                                                                                                                                                                                                                                                                                                                                                                                                                                                                                                                                                                                                                                                                                                                                                                                                                    | CRDi Diesel                                                                                                                                                                                                                                                                                                                                                                                                                                                                                                                                                                                                                                                                                                                                                                                                                                                                                                                                                                                                                                                                                                                                                                                                                                                                                                                                                                                                                                                                                                                                                                                                                                                                                                                                                                                                                                                                                                                                                                                                                                                                                                                    |  |  |  |
| Minimum turning diameter between kerbs (m. Number of steering wheel turns lock to lock Brakes General Front Rear Dimensions Exterior                                                                                                                                                                                                                                                               | 1.6 C<br>Hatch (F                                                                                                                                            | Energy absorbing dual c<br>10<br>2<br>VVT Petrol<br>Dual-diagonal, split circ<br>Electronic Brake<br>256 mm ve<br>262 mm                                                                                                                                                                                                                                                                                                                                                                                                                                                                                                                                                                                                                                                                                                                                                                                                                                                                                                                                                                                                                                                                                                                                                                                                                                                                                                                                                                                                                                                                                                                                                                                                                                                                                                                                                                                                                                                                                                                                                                                                       | ollapsible steering co.4 m .90 1.6 VGT cuit, power assisted water power of the control of the co | CRDi Diesel                                                                                                                                                                                                                                                                                                                                                                                                                                                                                                                                                                                                                                                                                                                                                                                                                                                                                                                                                                                                                                                                                                                                                                                                                                                                                                                                                                                                                                                                                                                                                                                                                                                                                                                                                                                                                                                                                                                                                                                                                                                                                                                    |  |  |  |
| Minimum turning diameter between kerbs (m) Number of steering wheel turns lock to lock Brakes General Front Rear Dimensions Exterior Length                                                                                                                                                                                                                                                        | 1.6 C<br>Hatch (P                                                                                                                                            | Energy absorbing dual c  10  2  VVT Petrol  Dual-diagonal, split circ Electronic Brake 256 mm ve 262 mm etrol & Diesel)                                                                                                                                                                                                                                                                                                                                                                                                                                                                                                                                                                                                                                                                                                                                                                                                                                                                                                                                                                                                                                                                                                                                                                                                                                                                                                                                                                                                                                                                                                                                                                                                                                                                                                                                                                                                                                                                                                                                                                                                        | ollapsible steering co.4 m .90  1.6 VGT cuit, power assisted vertorce Distribution intilated discs solid discs Sedan (Po.4)                                                                                                                                                                                                                                                                                                                                                                                                                                                                                                                                                                                                                                                                                                                                                                                                                                                                                                                                                                                                                                                                                                                                                                                                                                                                                                                                                                                                                                                                                                                                                                                                                                                                                                                                                                                                                                                                                                                                                                                                    | CRDi Diesel vith                                                                                                                                                                                                                                                                                                                                                                                                                                                                                                                                                                                                                                                                                                                                                                                                                                                                                                                                                                                                                                                                                                                                                                                                                                                                                                                                                                                                                                                                                                                                                                                                                                                                                                                                                                                                                                                                                                                                                                                                                                                                                                               |  |  |  |
| Minimum turning diameter between kerbs (m) Number of steering wheel turns lock to lock Brakes General Front Rear Dimensions Exterior Length Width                                                                                                                                                                                                                                                  | 1.6 C<br>Hatch (F<br>4                                                                                                                                       | Energy absorbing dual c  10  2  VVT Petrol  Dual-diagonal, split circ Electronic Brake 256 mm ve 262 mm  etrol & Diesel)                                                                                                                                                                                                                                                                                                                                                                                                                                                                                                                                                                                                                                                                                                                                                                                                                                                                                                                                                                                                                                                                                                                                                                                                                                                                                                                                                                                                                                                                                                                                                                                                                                                                                                                                                                                                                                                                                                                                                                                                       | ollapsible steering co.  4 m  90  1.6 VGT  cuit, power assisted weforce Distribution intilated discs solid discs  Sedan (Po.  43                                                                                                                                                                                                                                                                                                                                                                                                                                                                                                                                                                                                                                                                                                                                                                                                                                                                                                                                                                                                                                                                                                                                                                                                                                                                                                                                                                                                                                                                                                                                                                                                                                                                                                                                                                                                                                                                                                                                                                                               | CRDi Diesel vith etrol & Diesel)                                                                                                                                                                                                                                                                                                                                                                                                                                                                                                                                                                                                                                                                                                                                                                                                                                                                                                                                                                                                                                                                                                                                                                                                                                                                                                                                                                                                                                                                                                                                                                                                                                                                                                                                                                                                                                                                                                                                                                                                                                                                                               |  |  |  |
| Minimum turning diameter between kerbs (m) Number of steering wheel turns lock to lock Brakes General Front Rear Dimensions Exterior Length Width Height                                                                                                                                                                                                                                           | 1.6 C  Hatch (P                                                                                                                                              | Energy absorbing dual c  10  2  VVT Petrol  Dual-diagonal, split circ Electronic Brake 256 mm ve 262 mm  etrol & Diesel)  115 mm  700 mm  450 mm                                                                                                                                                                                                                                                                                                                                                                                                                                                                                                                                                                                                                                                                                                                                                                                                                                                                                                                                                                                                                                                                                                                                                                                                                                                                                                                                                                                                                                                                                                                                                                                                                                                                                                                                                                                                                                                                                                                                                                               | ollapsible steering co.  4 m  90  1.6 VGT  cuit, power assisted weforce Distribution intilated discs solid discs  Sedan (Po.  43  17  14                                                                                                                                                                                                                                                                                                                                                                                                                                                                                                                                                                                                                                                                                                                                                                                                                                                                                                                                                                                                                                                                                                                                                                                                                                                                                                                                                                                                                                                                                                                                                                                                                                                                                                                                                                                                                                                                                                                                                                                       | CRDi Diesel vith etrol & Diesel) 70 mm 00 mm 50 mm                                                                                                                                                                                                                                                                                                                                                                                                                                                                                                                                                                                                                                                                                                                                                                                                                                                                                                                                                                                                                                                                                                                                                                                                                                                                                                                                                                                                                                                                                                                                                                                                                                                                                                                                                                                                                                                                                                                                                                                                                                                                             |  |  |  |
| Minimum turning diameter between kerbs (m) Number of steering wheel turns lock to lock Brakes General Front Rear Dimensions Exterior Length Width Height Wheelbase                                                                                                                                                                                                                                 | 1.6 C  Hatch (F                                                                                                                                              | Energy absorbing dual c  10  2  VVT Petrol  Dual-diagonal, split circ Electronic Brake 256 mm ve 262 mm  etrol & Diesel)  115 mm  700 mm  450 mm                                                                                                                                                                                                                                                                                                                                                                                                                                                                                                                                                                                                                                                                                                                                                                                                                                                                                                                                                                                                                                                                                                                                                                                                                                                                                                                                                                                                                                                                                                                                                                                                                                                                                                                                                                                                                                                                                                                                                                               | ollapsible steering co.4 m .90 .4 m .90 .5 l.6 VGT .5 cuit, power assisted water power as well as a simple control of the power powe | CRDi Diesel with  Petrol & Diesel)  70 mm  00 mm  50 mm                                                                                                                                                                                                                                                                                                                                                                                                                                                                                                                                                                                                                                                                                                                                                                                                                                                                                                                                                                                                                                                                                                                                                                                                                                                                                                                                                                                                                                                                                                                                                                                                                                                                                                                                                                                                                                                                                                                                                                                                                                                                        |  |  |  |
| Minimum turning diameter between kerbs (m) Number of steering wheel turns lock to lock Brakes General Front Rear Dimensions Exterior Length Width Height Wheelbase Minimum Ground clearance                                                                                                                                                                                                        | 1.6 C  Hatch (F                                                                                                                                              | Energy absorbing dual c  10  2  VVT Petrol  Dual-diagonal, split circ Electronic Brake 256 mm ve 262 mm  etrol & Diesel)  115 mm  700 mm  450 mm                                                                                                                                                                                                                                                                                                                                                                                                                                                                                                                                                                                                                                                                                                                                                                                                                                                                                                                                                                                                                                                                                                                                                                                                                                                                                                                                                                                                                                                                                                                                                                                                                                                                                                                                                                                                                                                                                                                                                                               | ollapsible steering co.4 m .90 .4 m .90 .6 VGT .uit, power assisted water discrete Distribution ntilated discs solid discs Sedan (Po.4 .43 .17 .14 .25                                                                                                                                                                                                                                                                                                                                                                                                                                                                                                                                                                                                                                                                                                                                                                                                                                                                                                                                                                                                                                                                                                                                                                                                                                                                                                                                                                                                                                                                                                                                                                                                                                                                                                                                                                                                                                                                                                                                                                         | CRDi Diesel vith etrol & Diesel) 70 mm 00 mm 50 mm                                                                                                                                                                                                                                                                                                                                                                                                                                                                                                                                                                                                                                                                                                                                                                                                                                                                                                                                                                                                                                                                                                                                                                                                                                                                                                                                                                                                                                                                                                                                                                                                                                                                                                                                                                                                                                                                                                                                                                                                                                                                             |  |  |  |
| Minimum turning diameter between kerbs (m) Number of steering wheel turns lock to lock Brakes General Front Rear Dimensions Exterior Length Width Height Wheelbase Minimum Ground clearance Wheel track front/rear                                                                                                                                                                                 | 1.6 C  Hatch (P  4  1:  1.  2.  1507 / 1489 / 1493                                                                                                           | Energy absorbing dual c  10  2  VVT Petrol  Dual-diagonal, split circ Electronic Brake 256 mm ve 262 mm  etrol & Diesel)  115 mm 700 mm 450 mm 40 mm 1511 (Active) (Elite & Premium)                                                                                                                                                                                                                                                                                                                                                                                                                                                                                                                                                                                                                                                                                                                                                                                                                                                                                                                                                                                                                                                                                                                                                                                                                                                                                                                                                                                                                                                                                                                                                                                                                                                                                                                                                                                                                                                                                                                                           | ollapsible steering co.  4 m  90  1.6 VGT  cuit, power assisted weforce Distribution intilated discs solid discs  Sedan (Po  43  17  14  25  14  1507 / 1489 / 1493                                                                                                                                                                                                                                                                                                                                                                                                                                                                                                                                                                                                                                                                                                                                                                                                                                                                                                                                                                                                                                                                                                                                                                                                                                                                                                                                                                                                                                                                                                                                                                                                                                                                                                                                                                                                                                                                                                                                                            | CRDi Diesel  vith  Petrol & Diesel)  70 mm  90 mm  70 mm  10 mm  1511 (Active) (Elite & Premium)                                                                                                                                                                                                                                                                                                                                                                                                                                                                                                                                                                                                                                                                                                                                                                                                                                                                                                                                                                                                                                                                                                                                                                                                                                                                                                                                                                                                                                                                                                                                                                                                                                                                                                                                                                                                                                                                                                                                                                                                                               |  |  |  |
| Minimum turning diameter between kerbs (m) Number of steering wheel turns lock to lock Brakes General Front Rear Dimensions Exterior Length Width Height Wheelbase Minimum Ground clearance Wheel track front/rear Overhang front/rear                                                                                                                                                             | 1.6 C  Hatch (P  4  1:  1.  2.  1507 / 1489 / 1493                                                                                                           | Energy absorbing dual c  10  2  VVT Petrol  Dual-diagonal, split circ Electronic Brake 256 mm ve 262 mm  etrol & Diesel)  115 mm 700 mm 450 mm 450 mm 40 mm 1511 (Active)                                                                                                                                                                                                                                                                                                                                                                                                                                                                                                                                                                                                                                                                                                                                                                                                                                                                                                                                                                                                                                                                                                                                                                                                                                                                                                                                                                                                                                                                                                                                                                                                                                                                                                                                                                                                                                                                                                                                                      | ollapsible steering co.  4 m  90  1.6 VGT  cuit, power assisted weforce Distribution intilated discs solid discs  Sedan (Po  43  17  14  25  14  1507 / 1489 / 1493                                                                                                                                                                                                                                                                                                                                                                                                                                                                                                                                                                                                                                                                                                                                                                                                                                                                                                                                                                                                                                                                                                                                                                                                                                                                                                                                                                                                                                                                                                                                                                                                                                                                                                                                                                                                                                                                                                                                                            | CRDi Diesel vith  Petrol & Diesel)  70 mm  00 mm  70 mm  10 mm                                                                                                                                                                                                                                                                                                                                                                                                                                                                                                                                                                                                                                                                                                                                                                                                                                                                                                                                                                                                                                                                                                                                                                                                                                                                                                                                                                                                                                                                                                                                                                                                                                                                                                                                                                                                                                                                                                                                                                                                                                                                 |  |  |  |
| Minimum turning diameter between kerbs (m. Number of steering wheel turns lock to lock Brakes General Front Rear Dimensions Exterior Length Width Height Wheelbase Minimum Ground clearance Wheel track front/rear Overhang front/rear                                                                                                                                                             | 1.6 C  Hatch (F  4  1: 2: 1507 / 1489 / 1493                                                                                                                 | Energy absorbing dual c  10  2  VVT Petrol  Dual-diagonal, split circ Electronic Brake 256 mm ve 262 mm  etrol & Diesel)  115 mm 700 mm 450 mm 4570 mm 4511 (Active) (Elite & Premium) / 725 mm                                                                                                                                                                                                                                                                                                                                                                                                                                                                                                                                                                                                                                                                                                                                                                                                                                                                                                                                                                                                                                                                                                                                                                                                                                                                                                                                                                                                                                                                                                                                                                                                                                                                                                                                                                                                                                                                                                                                | ollapsible steering co. 4 m .90  1.6 VGT                                                                                                                                                                                                                                                                                                                                                                                                                                                                                                                                                                                                                                                                                                                                                                                                                                                                                                                                                                                                                                                                                                                                                                                                                                                                                                                                                                                                                                                                                                                                                                                                                                                                                                                                                                                                                                                                                                                                                                                                                                                                                       | CRDi Diesel vith  Petrol & Diesel)  70 mm  00 mm  50 mm  70 mm  10 mm  1511 (Active) (Elite & Premium)                                                                                                                                                                                                                                                                                                                                                                                                                                                                                                                                                                                                                                                                                                                                                                                                                                                                                                                                                                                                                                                                                                                                                                                                                                                                                                                                                                                                                                                                                                                                                                                                                                                                                                                                                                                                                                                                                                                                                                                                                         |  |  |  |
| Minimum turning diameter between kerbs (m) Number of steering wheel turns lock to lock Brakes General Front Rear Dimensions Exterior Length Width Height Wheelbase Minimum Ground clearance Wheel track front/rear Overhang front/rear                                                                                                                                                             | 1.6 C  Hatch (P  4  1:  2:  1507/ 1489 / 1493 820                                                                                                            | Energy absorbing dual c  10  2  VVT Petrol  Dual-diagonal, split circ Electronic Brake 256 mm ve 262 mm  etrol & Diesel)  115 mm 700 mm 450 mm 450 mm 1511 (Active) (Elite & Premium) / 725 mm                                                                                                                                                                                                                                                                                                                                                                                                                                                                                                                                                                                                                                                                                                                                                                                                                                                                                                                                                                                                                                                                                                                                                                                                                                                                                                                                                                                                                                                                                                                                                                                                                                                                                                                                                                                                                                                                                                                                 | ollapsible steering co.4 m .90  1.6 VGT cuit, power assisted valoree Distribution intilated discs solid discs Sedan (Po.4  1507 / 1489 / 1493 820 / 100                                                                                                                                                                                                                                                                                                                                                                                                                                                                                                                                                                                                                                                                                                                                                                                                                                                                                                                                                                                                                                                                                                                                                                                                                                                                                                                                                                                                                                                                                                                                                                                                                                                                                                                                                                                                                                                                                                                                                                        | CRDi Diesel with  To mm 00 mm 50 mm 10 mm 1511 (Active) (Elite & Premium) 7980 mm                                                                                                                                                                                                                                                                                                                                                                                                                                                                                                                                                                                                                                                                                                                                                                                                                                                                                                                                                                                                                                                                                                                                                                                                                                                                                                                                                                                                                                                                                                                                                                                                                                                                                                                                                                                                                                                                                                                                                                                                                                              |  |  |  |
| Minimum turning diameter between kerbs (m) Number of steering wheel turns lock to lock Brakes General Front Rear Dimensions Exterior Length Width Height Wheelbase Minimum Ground clearance Wheel track front/rear Overhang front/rear                                                                                                                                                             | 1.6 C  Hatch (P  4  1:  2:  1507/ 1489 / 1493 820                                                                                                            | Energy absorbing dual c  10  2  VVT Petrol  Dual-diagonal, split circ Electronic Brake 256 mm ve 262 mm  etrol & Diesel)  115 mm 700 mm 450 mm 4570 mm 4511 (Active) (Elite & Premium) / 725 mm                                                                                                                                                                                                                                                                                                                                                                                                                                                                                                                                                                                                                                                                                                                                                                                                                                                                                                                                                                                                                                                                                                                                                                                                                                                                                                                                                                                                                                                                                                                                                                                                                                                                                                                                                                                                                                                                                                                                | ollapsible steering co.4 m .90  1.6 VGT cuit, power assisted valoree Distribution intilated discs solid discs Sedan (Po.4  1507 / 1489 / 1493 820 / 100                                                                                                                                                                                                                                                                                                                                                                                                                                                                                                                                                                                                                                                                                                                                                                                                                                                                                                                                                                                                                                                                                                                                                                                                                                                                                                                                                                                                                                                                                                                                                                                                                                                                                                                                                                                                                                                                                                                                                                        | CRDi Diesel vith  Petrol & Diesel)  70 mm  00 mm  50 mm  70 mm  10 mm  1511 (Active) (Elite & Premium)                                                                                                                                                                                                                                                                                                                                                                                                                                                                                                                                                                                                                                                                                                                                                                                                                                                                                                                                                                                                                                                                                                                                                                                                                                                                                                                                                                                                                                                                                                                                                                                                                                                                                                                                                                                                                                                                                                                                                                                                                         |  |  |  |
| Minimum turning diameter between kerbs (m) Number of steering wheel turns lock to lock Brakes General Front Rear Dimensions Exterior Length Width Height Wheelbase Minimum Ground clearance Wheel track front/rear Overhang front/rear Interior Head room front/rear Leg room front/rear                                                                                                           | 1.6 C  Hatch (F  4  1'  1.6  20  1507 / 1489 / 1493 820                                                                                                      | Energy absorbing dual c  10  2  VVT Petrol  Dual-diagonal, split circ Electronic Brake 256 mm ve 262 mm  etrol & Diesel)  115 mm 700 mm 450 mm 450 mm 1511 (Active) (Elite & Premium) / 725 mm                                                                                                                                                                                                                                                                                                                                                                                                                                                                                                                                                                                                                                                                                                                                                                                                                                                                                                                                                                                                                                                                                                                                                                                                                                                                                                                                                                                                                                                                                                                                                                                                                                                                                                                                                                                                                                                                                                                                 | ollapsible steering co.  4 m  90  1.6 VGT  cuit, power assisted veloree Distribution intilated discs  Sedan (Po  43  17  14  25  12  1507 / 1489 / 1493 / 1493 / 1493 / 1493 / 100                                                                                                                                                                                                                                                                                                                                                                                                                                                                                                                                                                                                                                                                                                                                                                                                                                                                                                                                                                                                                                                                                                                                                                                                                                                                                                                                                                                                                                                                                                                                                                                                                                                                                                                                                                                                                                                                                                                                             | CRDi Diesel with  To mm 00 mm 50 mm 10 mm 1511 (Active) (Elite & Premium) 7980 mm                                                                                                                                                                                                                                                                                                                                                                                                                                                                                                                                                                                                                                                                                                                                                                                                                                                                                                                                                                                                                                                                                                                                                                                                                                                                                                                                                                                                                                                                                                                                                                                                                                                                                                                                                                                                                                                                                                                                                                                                                                              |  |  |  |
| Minimum turning diameter between kerbs (m.) Number of steering wheel turns lock to lock Brakes General Front Rear Dimensions Exterior Length Width Height Wheelbase Minimum Ground clearance Wheel track front/rear Overhang front/rear Interior Head room front/rear Leg room front/rear Shoulder room front/rear                                                                                 | 1.6 C  Hatch (P  4  1:  1.  2  1507 / 1489 / 1493 820  10  10                                                                                                | Energy absorbing dual c  10  2  VVT Petrol  Dual-diagonal, split circ Electronic Brake 256 mm ve 262 mm  etrol & Diesel)  115 mm  700 mm  450 mm  450 mm  1511 (Active) (Elite & Premium)  / 725 mm  114 / 959  162 / 846                                                                                                                                                                                                                                                                                                                                                                                                                                                                                                                                                                                                                                                                                                                                                                                                                                                                                                                                                                                                                                                                                                                                                                                                                                                                                                                                                                                                                                                                                                                                                                                                                                                                                                                                                                                                                                                                                                      | ollapsible steering co.  4 m  90  1.6 VGT  cuit, power assisted weforce Distribution intilated discs solid discs  Sedan (Pc  43  17  14  25  14  1507 / 1489 / 1493 / 820 / 106  106  136                                                                                                                                                                                                                                                                                                                                                                                                                                                                                                                                                                                                                                                                                                                                                                                                                                                                                                                                                                                                                                                                                                                                                                                                                                                                                                                                                                                                                                                                                                                                                                                                                                                                                                                                                                                                                                                                                                                                      | CRDi Diesel vith  Petrol & Diesel)  70 mm  00 mm  50 mm  70 mm  10 mm  1511 (Active) (Elite & Premium) / 980 mm                                                                                                                                                                                                                                                                                                                                                                                                                                                                                                                                                                                                                                                                                                                                                                                                                                                                                                                                                                                                                                                                                                                                                                                                                                                                                                                                                                                                                                                                                                                                                                                                                                                                                                                                                                                                                                                                                                                                                                                                                |  |  |  |
| Minimum turning diameter between kerbs (m) Number of steering wheel turns lock to lock Brakes General Front Rear Dimensions Exterior Length Width Height Wheelbase Minimum Ground clearance Wheel track front/rear Overhang front/rear Interior Head room front/rear Leg room front/rear Shoulder room front/rear                                                                                  | 1.6 C  Hatch (P  4  1:  1.  2  1507 / 1489 / 1493 820  10  10                                                                                                | Energy absorbing dual c  10  2  VVT Petrol  Dual-diagonal, split circ Electronic Brake 256 mm ve 262 mm  etrol & Diesel)  115 mm 700 mm 450 mm 450 mm 1511 (Active) (Elite & Premium) / 725 mm  114 / 959 115 mm 114 / 959 115 mm                                                                                                                                                                                                                                                                                                                                                                                                                                                                                                                                                                                                                                                                                                                                                                                                                                                                                                                                                                                                                                                                                                                                                                                                                                                                                                                                                                                                                                                                                                                                                                                                                                                                                                                                                                                                                                                                                              | ollapsible steering co.  4 m  90  1.6 VGT  cuit, power assisted weforce Distribution intilated discs solid discs  Sedan (Pc  43  17  14  25  12  1507 / 1489 / 1493 / 820 / 100  136  130                                                                                                                                                                                                                                                                                                                                                                                                                                                                                                                                                                                                                                                                                                                                                                                                                                                                                                                                                                                                                                                                                                                                                                                                                                                                                                                                                                                                                                                                                                                                                                                                                                                                                                                                                                                                                                                                                                                                      | CRDi Diesel  vith  CRDi Diesel  vith  70 mm  70 mm  70 mm  1511 (Active) (Elite & Premium)  7980 mm  14 / 946  52 / 846  54 / 1356                                                                                                                                                                                                                                                                                                                                                                                                                                                                                                                                                                                                                                                                                                                                                                                                                                                                                                                                                                                                                                                                                                                                                                                                                                                                                                                                                                                                                                                                                                                                                                                                                                                                                                                                                                                                                                                                                                                                                                                             |  |  |  |
| Minimum turning diameter between kerbs (m.) Number of steering wheel turns lock to lock Brakes General Front Rear Dimensions Exterior Length Width Height Wheelbase Minimum Ground clearance Wheel track front/rear Overhang front/rear Interior Head room front/rear Leg room front/rear Shoulder room front/rear Hip room front/rear Hip room front/rear Cargo area VDA                          | 1.6 C  Hatch (F  4  1:  1.  2:  1507 / 1489 / 1493 820  10  10  13                                                                                           | Energy absorbing dual of 10 2 2 2 2 2 2 2 2 2 2 2 2 2 2 2 2 2 2                                                                                                                                                                                                                                                                                                                                                                                                                                                                                                                                                                                                                                                                                                                                                                                                                                                                                                                                                                                                                                                                                                                                                                                                                                                                                                                                                                                                                                                                                                                                                                                                                                                                                                                                                                                                                                                                                                                                                                                                                                                                | ollapsible steering co.  4 m  90  1.6 VGT  cuit, power assisted weforce Distribution intilated discs solid discs  Sedan (Pc  43  17  14  25  16  17  1489 / 1493   820 / 100  136  130                                                                                                                                                                                                                                                                                                                                                                                                                                                                                                                                                                                                                                                                                                                                                                                                                                                                                                                                                                                                                                                                                                                                                                                                                                                                                                                                                                                                                                                                                                                                                                                                                                                                                                                                                                                                                                                                                                                                         | CRDi Diesel  vith  Petrol & Diesel)  70 mm  90 mm  90 mm  1511 (Active) (Elite & Premium)  7980 mm  14 / 946  152 / 846  14 / 1356  14 / 1198                                                                                                                                                                                                                                                                                                                                                                                                                                                                                                                                                                                                                                                                                                                                                                                                                                                                                                                                                                                                                                                                                                                                                                                                                                                                                                                                                                                                                                                                                                                                                                                                                                                                                                                                                                                                                                                                                                                                                                                  |  |  |  |
| Minimum turning diameter between kerbs (m. Number of steering wheel turns lock to lock Brakes General Front Rear Dimensions Exterior Length Width Height Wheelbase Minimum Ground clearance Wheel track front/rear Overhang front/rear lenterior Head room front/rear Leg room front/rear Shoulder room front/rear Hip room front/rear Cargo area VDA Weights                                      | 1.6 C  Hatch (F  4  1:  1.  2:  1507 / 1489 / 1493 820  10  10  13                                                                                           | Energy absorbing dual of 10 2 2 2 2 2 2 5 6 mm ve 262 mm etrol & Diesel) 115 mm 1570 mm 1511 (Active) (Elite & Premium) 1725 mm 144 / 959 162 / 846 164 / 1356 164 / 1356 164 / 1356 165 / 147 8 370 L                                                                                                                                                                                                                                                                                                                                                                                                                                                                                                                                                                                                                                                                                                                                                                                                                                                                                                                                                                                                                                                                                                                                                                                                                                                                                                                                                                                                                                                                                                                                                                                                                                                                                                                                                                                                                                                                                                                         | ollapsible steering co.  4 m  90  1.6 VGT  cuit, power assisted weforce Distribution intilated discs solid discs  Sedan (Pc  43  17  14  25  16  17  1489 / 1493   820 / 100  136  130                                                                                                                                                                                                                                                                                                                                                                                                                                                                                                                                                                                                                                                                                                                                                                                                                                                                                                                                                                                                                                                                                                                                                                                                                                                                                                                                                                                                                                                                                                                                                                                                                                                                                                                                                                                                                                                                                                                                         | CRDi Diesel  vith  Petrol & Diesel)  70 mm  90 mm  10 mm  1511 (Active) (Elite & Premium)  980 mm  14 / 946  52 / 846  44 / 1356  44 / 1356  44 / 1198                                                                                                                                                                                                                                                                                                                                                                                                                                                                                                                                                                                                                                                                                                                                                                                                                                                                                                                                                                                                                                                                                                                                                                                                                                                                                                                                                                                                                                                                                                                                                                                                                                                                                                                                                                                                                                                                                                                                                                         |  |  |  |
| Minimum turning diameter between kerbs (m. Number of steering wheel turns lock to lock Brakes  General  Front Rear  Dimensions  Exterior  Length  Width  Height  Wheelbase  Minimum Ground clearance  Wheel track front/rear  Overhang front/rear  Interior  Head room front/rear  Leg room front/rear  Shoulder room front/rear  Hip room front/rear  Cargo area VDA  Weights  Kerb/GVM           | 1.6 C  Hatch (F  4  1: 2: 1507 / 1489 / 1493 820  10 13 13                                                                                                   | Energy absorbing dual c  10  2  VVT Petrol  Dual-diagonal, split circ Electronic Brake 256 mm ve 262 mm  etrol & Diesel)  115 mm 700 mm 150 mm 1511 (Active) (Elite & Premium) / 725 mm  114 / 959 162 / 846 164 / 1356 164 / 1356 164 / 1356 165 / 186 / 186 / 186 / 188 / 188 / 188 / 188 / 188 / 188 / 188 / 188 / 188 / 188 / 188 / 188 / 188 / 188 / 188 / 188 / 188 / 188 / 188 / 188 / 188 / 188 / 188 / 188 / 188 / 188 / 188 / 188 / 188 / 188 / 188 / 188 / 188 / 188 / 188 / 188 / 188 / 188 / 188 / 188 / 188 / 188 / 188 / 188 / 188 / 188 / 188 / 188 / 188 / 188 / 188 / 188 / 188 / 188 / 188 / 188 / 188 / 188 / 188 / 188 / 188 / 188 / 188 / 188 / 188 / 188 / 188 / 188 / 188 / 188 / 188 / 188 / 188 / 188 / 188 / 188 / 188 / 188 / 188 / 188 / 188 / 188 / 188 / 188 / 188 / 188 / 188 / 188 / 188 / 188 / 188 / 188 / 188 / 188 / 188 / 188 / 188 / 188 / 188 / 188 / 188 / 188 / 188 / 188 / 188 / 188 / 188 / 188 / 188 / 188 / 188 / 188 / 188 / 188 / 188 / 188 / 188 / 188 / 188 / 188 / 188 / 188 / 188 / 188 / 188 / 188 / 188 / 188 / 188 / 188 / 188 / 188 / 188 / 188 / 188 / 188 / 188 / 188 / 188 / 188 / 188 / 188 / 188 / 188 / 188 / 188 / 188 / 188 / 188 / 188 / 188 / 188 / 188 / 188 / 188 / 188 / 188 / 188 / 188 / 188 / 188 / 188 / 188 / 188 / 188 / 188 / 188 / 188 / 188 / 188 / 188 / 188 / 188 / 188 / 188 / 188 / 188 / 188 / 188 / 188 / 188 / 188 / 188 / 188 / 188 / 188 / 188 / 188 / 188 / 188 / 188 / 188 / 188 / 188 / 188 / 188 / 188 / 188 / 188 / 188 / 188 / 188 / 188 / 188 / 188 / 188 / 188 / 188 / 188 / 188 / 188 / 188 / 188 / 188 / 188 / 188 / 188 / 188 / 188 / 188 / 188 / 188 / 188 / 188 / 188 / 188 / 188 / 188 / 188 / 188 / 188 / 188 / 188 / 188 / 188 / 188 / 188 / 188 / 188 / 188 / 188 / 188 / 188 / 188 / 188 / 188 / 188 / 188 / 188 / 188 / 188 / 188 / 188 / 188 / 188 / 188 / 188 / 188 / 188 / 188 / 188 / 188 / 188 / 188 / 188 / 188 / 188 / 188 / 188 / 188 / 188 / 188 / 188 / 188 / 188 / 188 / 188 / 188 / 188 / 188 / 188 / 188 / 188 / 188 / 188 / 188 / 188 / 188 / 188 / 188 / 188 / 188 / 188 / 188 / 188 / 188 / 188 / 18 | ollapsible steering co.4 m 90  1.6 VGT  cuit, power assisted veforce Distribution intilated discs solid discs  Sedan (Po.4  1507 / 1489 / 1493   100  136  130  1.6 VGT                                                                                                                                                                                                                                                                                                                                                                                                                                                                                                                                                                                                                                                                                                                                                                                                                                                                                                                                                                                                                                                                                                                                                                                                                                                                                                                                                                                                                                                                                                                                                                                                                                                                                                                                                                                                                                                                                                                                                        | CRDi Diesel with  CRDi Diesel with  CRDi Diesel with  To mm  To m |  |  |  |
| Minimum turning diameter between kerbs (m) Number of steering wheel turns lock to lock Brakes General Front Rear Dimensions Exterior Length Width Height Wheelbase Minimum Ground clearance Wheel track front/rear Overhang front/rear Leg room front/rear Leg room front/rear Shoulder room front/rear Hip room front/rear Cargo area VDA Weights Kerb/GVM Manual                                 | 1.6 C  Hatch (F  4  1: 1. 2: 1507 / 1489 / 1493 820  10 10 13 13 13                                                                                          | Energy absorbing dual c  10  2  VVT Petrol  Dual-diagonal, split circ Electronic Brake 256 mm ve 262 mm  etrol & Diesel)  115 mm  700 mm  450 mm  450 mm  1511 (Active) (Elite & Premium) / 725 mm  144 / 959  162 / 846  164 / 1356  104 / 1198  370 L  VVT Petrol  Sedan                                                                                                                                                                                                                                                                                                                                                                                                                                                                                                                                                                                                                                                                                                                                                                                                                                                                                                                                                                                                                                                                                                                                                                                                                                                                                                                                                                                                                                                                                                                                                                                                                                                                                                                                                                                                                                                     | ollapsible steering co.  4 m  90  1.6 VGT  cuit, power assisted veloree Distribution intilated discs  Sedan (Po  43  17  14  25  12  1507 / 1489 / 1493 / 1493 / 1493 / 1493 / 1493 / 1493 / 1493 / 1493 / 1493 / 1494 / 1494 / 1494 / 1494 / 1494 / 1494 / 1494 / 1494 / 1494 / 1494 / 1494 / 1494 / 1494 / 1494 / 1494 / 1494 / 1494 / 1494 / 1494 / 1494 / 1494 / 1494 / 1494 / 1494 / 1494 / 1494 / 1494 / 1494 / 1494 / 1494 / 1494 / 1494 / 1494 / 1494 / 1494 / 1494 / 1494 / 1494 / 1494 / 1494 / 1494 / 1494 / 1494 / 1494 / 1494 / 1494 / 1494 / 1494 / 1494 / 1494 / 1494 / 1494 / 1494 / 1494 / 1494 / 1494 / 1494 / 1494 / 1494 / 1494 / 1494 / 1494 / 1494 / 1494 / 1494 / 1494 / 1494 / 1494 / 1494 / 1494 / 1494 / 1494 / 1494 / 1494 / 1494 / 1494 / 1494 / 1494 / 1494 / 1494 / 1494 / 1494 / 1494 / 1494 / 1494 / 1494 / 1494 / 1494 / 1494 / 1494 / 1494 / 1494 / 1494 / 1494 / 1494 / 1494 / 1494 / 1494 / 1494 / 1494 / 1494 / 1494 / 1494 / 1494 / 1494 / 1494 / 1494 / 1494 / 1494 / 1494 / 1494 / 1494 / 1494 / 1494 / 1494 / 1494 / 1494 / 1494 / 1494 / 1494 / 1494 / 1494 / 1494 / 1494 / 1494 / 1494 / 1494 / 1494 / 1494 / 1494 / 1494 / 1494 / 1494 / 1494 / 1494 / 1494 / 1494 / 1494 / 1494 / 1494 / 1494 / 1494 / 1494 / 1494 / 1494 / 1494 / 1494 / 1494 / 1494 / 1494 / 1494 / 1494 / 1494 / 1494 / 1494 / 1494 / 1494 / 1494 / 1494 / 1494 / 1494 / 1494 / 1494 / 1494 / 1494 / 1494 / 1494 / 1494 / 1494 / 1494 / 1494 / 1494 / 1494 / 1494 / 1494 / 1494 / 1494 / 1494 / 1494 / 1494 / 1494 / 1494 / 1494 / 1494 / 1494 / 1494 / 1494 / 1494 / 1494 / 1494 / 1494 / 1494 / 1494 / 1494 / 1494 / 1494 / 1494 / 1494 / 1494 / 1494 / 1494 / 1494 / 1494 / 1494 / 1494 / 1494 / 1494 / 1494 / 1494 / 1494 / 1494 / 1494 / 1494 / 1494 / 1494 / 1494 / 1494 / 1494 / 1494 / 1494 / 1494 / 1494 / 1494 / 1494 / 1494 / 1494 / 1494 / 1494 / 1494 / 1494 / 1494 / 1494 / 1494 / 1494 / 1494 / 1494 / 1494 / 1494 / 1494 / 1494 / 1494 / 1494 / 1494 / 1494 / 1494 / 1494 / 1494 / 1494 / 1494 / 1494 / 1494 / 1494 / 1494 / 1494 / 1494 / 1494 / 1494 / 1494 / 1494 / 1494 / 1494 / 1494 / 14 | CRDi Diesel  vith  cetrol & Diesel)  70 mm  00 mm  50 mm  70 mm  10 mm  1511 (Active) (Elite & Premium) / 980 mm  14 / 946  52 / 846  44 / 1356  44 / 1356  44 / 1356  52 / 846  53 / 846  54 / 198  65 L  CRDi Diesel  Sedan                                                                                                                                                                                                                                                                                                                                                                                                                                                                                                                                                                                                                                                                                                                                                                                                                                                                                                                                                                                                                                                                                                                                                                                                                                                                                                                                                                                                                                                                                                                                                                                                                                                                                                                                                                                                                                                                                                  |  |  |  |
| Minimum turning diameter between kerbs (m. Number of steering wheel turns lock to lock Brakes General Front Rear Dimensions Exterior Length Width Height Wheelbase Minimum Ground clearance Wheel track front/rear Overhang front/rear Leg room front/rear Leg room front/rear Hip room front/rear Cargo area VDA Weights Kerb/GVM Manual Automatic                                                | 1.6 C  Hatch (F  4  1: 1- 2: 1507 / 1489 / 1493 820  10  13  1.6 C  Hatch  1115 / 1560 kg 1140 / 1560 kg                                                     | Energy absorbing dual c  10  2  VVT Petrol  Dual-diagonal, split circ Electronic Brake 256 mm ve 262 mm  etrol & Diesel)  115 mm 700 mm 450 mm 450 mm 4511 (Active) (Elite & Premium) / 725 mm  114 / 959 62 / 846 64 / 1356 604 / 1198 370 L  VVT Petrol  Sedan  1115 / 1560 kg                                                                                                                                                                                                                                                                                                                                                                                                                                                                                                                                                                                                                                                                                                                                                                                                                                                                                                                                                                                                                                                                                                                                                                                                                                                                                                                                                                                                                                                                                                                                                                                                                                                                                                                                                                                                                                               | 1.6 VGT  1.6 VGT  2.4 m  2.90  1.6 VGT  2.4 cuit, power assisted weforce Distribution intilated discs  Sedan (Pc  43  17  14  25  12  1507 / 1489 / 1493 / 820 / 820 / 820 / 820 / 820 / 820 / 820 / 820 / 820 / 820 / 820 / 820 / 820 / 820 / 820 / 820 / 820 / 820 / 820 / 820 / 820 / 820 / 820 / 820 / 820 / 820 / 820 / 820 / 820 / 820 / 820 / 820 / 820 / 820 / 820 / 820 / 820 / 820 / 820 / 820 / 820 / 820 / 820 / 820 / 820 / 820 / 820 / 820 / 820 / 820 / 820 / 820 / 820 / 820 / 820 / 820 / 820 / 820 / 820 / 820 / 820 / 820 / 820 / 820 / 820 / 820 / 820 / 820 / 820 / 820 / 820 / 820 / 820 / 820 / 820 / 820 / 820 / 820 / 820 / 820 / 820 / 820 / 820 / 820 / 820 / 820 / 820 / 820 / 820 / 820 / 820 / 820 / 820 / 820 / 820 / 820 / 820 / 820 / 820 / 820 / 820 / 820 / 820 / 820 / 820 / 820 / 820 / 820 / 820 / 820 / 820 / 820 / 820 / 820 / 820 / 820 / 820 / 820 / 820 / 820 / 820 / 820 / 820 / 820 / 820 / 820 / 820 / 820 / 820 / 820 / 820 / 820 / 820 / 820 / 820 / 820 / 820 / 820 / 820 / 820 / 820 / 820 / 820 / 820 / 820 / 820 / 820 / 820 / 820 / 820 / 820 / 820 / 820 / 820 / 820 / 820 / 820 / 820 / 820 / 820 / 820 / 820 / 820 / 820 / 820 / 820 / 820 / 820 / 820 / 820 / 820 / 820 / 820 / 820 / 820 / 820 / 820 / 820 / 820 / 820 / 820 / 820 / 820 / 820 / 820 / 820 / 820 / 820 / 820 / 820 / 820 / 820 / 820 / 820 / 820 / 820 / 820 / 820 / 820 / 820 / 820 / 820 / 820 / 820 / 820 / 820 / 820 / 820 / 820 / 820 / 820 / 820 / 820 / 820 / 820 / 820 / 820 / 820 / 820 / 820 / 820 / 820 / 820 / 820 / 820 / 820 / 820 / 820 / 820 / 820 / 820 / 820 / 820 / 820 / 820 / 820 / 820 / 820 / 820 / 820 / 820 / 820 / 820 / 820 / 820 / 820 / 820 / 820 / 820 / 820 / 820 / 820 / 820 / 820 / 820 / 820 / 820 / 820 / 820 / 820 / 820 / 820 / 820 / 820 / 820 / 820 / 820 / 820 / 820 / 820 / 820 / 820 / 820 / 820 / 820 / 820 / 820 / 820 / 820 / 820 / 820 / 820 / 820 / 820 / 820 / 820 / 820 / 820 / 820 / 820 / 820 / 820 / 820 / 820 / 820 / 820 / 820 / 820 / 820 / 820 / 820 / 820 / 820 / 820 / 820 / 820 / 820 / 820 / 820 / 820 / 820 / 820 / 820 / 820 / 820 / 8 | CRDi Diesel  vith  CRDi Diesel  vith  70 mm  00 mm  70 mm  1511 (Active) (Elite & Premium)  7980 mm  14 / 946  52 / 846  44 / 1356  44 / 1198  465 L  CRDi Diesel  Sedan  1207 / 1650 kg                                                                                                                                                                                                                                                                                                                                                                                                                                                                                                                                                                                                                                                                                                                                                                                                                                                                                                                                                                                                                                                                                                                                                                                                                                                                                                                                                                                                                                                                                                                                                                                                                                                                                                                                                                                                                                                                                                                                       |  |  |  |
| Minimum turning diameter between kerbs (m. Number of steering wheel turns lock to lock Brakes General Front Rear Dimensions Exterior Length Width Height Wheelbase Minimum Ground clearance Wheel track front/rear Overhang front/rear Leng room front/rear Leg room front/rear Head room front/rear Hip room front/rear Cargo area VDA Weights Kerb/GVM Manual Automatic                          | 1.6 C  Hatch (F  4  1: 1- 2: 1507 / 1489 / 1493 820  10  13  1.6 C  Hatch  1115 / 1560 kg 1140 / 1560 kg                                                     | Energy absorbing dual c  10  2  VVT Petrol  Dual-diagonal, split circ Electronic Brake 256 mm ve 262 mm  etrol & Diesel)  115 mm 700 mm 450 mm 450 mm 4570 mm 40 mm 1511 (Active) (Elite & Premium) / 725 mm  114 / 959 62 / 846 64 / 1356 04 / 1198 370 L  VVT Petrol  Sedan  1115 / 1560 kg 1140 / 1560 kg                                                                                                                                                                                                                                                                                                                                                                                                                                                                                                                                                                                                                                                                                                                                                                                                                                                                                                                                                                                                                                                                                                                                                                                                                                                                                                                                                                                                                                                                                                                                                                                                                                                                                                                                                                                                                   | 1.6 VGT  1.6 VGT  2.4 m  2.90  1.6 VGT  2.4 cuit, power assisted weforce Distribution intilated discs  Sedan (Pc  43  17  14  25  12  1507 / 1489 / 1493 / 820 / 820 / 820 / 820 / 820 / 820 / 820 / 820 / 820 / 820 / 820 / 820 / 820 / 820 / 820 / 820 / 820 / 820 / 820 / 820 / 820 / 820 / 820 / 820 / 820 / 820 / 820 / 820 / 820 / 820 / 820 / 820 / 820 / 820 / 820 / 820 / 820 / 820 / 820 / 820 / 820 / 820 / 820 / 820 / 820 / 820 / 820 / 820 / 820 / 820 / 820 / 820 / 820 / 820 / 820 / 820 / 820 / 820 / 820 / 820 / 820 / 820 / 820 / 820 / 820 / 820 / 820 / 820 / 820 / 820 / 820 / 820 / 820 / 820 / 820 / 820 / 820 / 820 / 820 / 820 / 820 / 820 / 820 / 820 / 820 / 820 / 820 / 820 / 820 / 820 / 820 / 820 / 820 / 820 / 820 / 820 / 820 / 820 / 820 / 820 / 820 / 820 / 820 / 820 / 820 / 820 / 820 / 820 / 820 / 820 / 820 / 820 / 820 / 820 / 820 / 820 / 820 / 820 / 820 / 820 / 820 / 820 / 820 / 820 / 820 / 820 / 820 / 820 / 820 / 820 / 820 / 820 / 820 / 820 / 820 / 820 / 820 / 820 / 820 / 820 / 820 / 820 / 820 / 820 / 820 / 820 / 820 / 820 / 820 / 820 / 820 / 820 / 820 / 820 / 820 / 820 / 820 / 820 / 820 / 820 / 820 / 820 / 820 / 820 / 820 / 820 / 820 / 820 / 820 / 820 / 820 / 820 / 820 / 820 / 820 / 820 / 820 / 820 / 820 / 820 / 820 / 820 / 820 / 820 / 820 / 820 / 820 / 820 / 820 / 820 / 820 / 820 / 820 / 820 / 820 / 820 / 820 / 820 / 820 / 820 / 820 / 820 / 820 / 820 / 820 / 820 / 820 / 820 / 820 / 820 / 820 / 820 / 820 / 820 / 820 / 820 / 820 / 820 / 820 / 820 / 820 / 820 / 820 / 820 / 820 / 820 / 820 / 820 / 820 / 820 / 820 / 820 / 820 / 820 / 820 / 820 / 820 / 820 / 820 / 820 / 820 / 820 / 820 / 820 / 820 / 820 / 820 / 820 / 820 / 820 / 820 / 820 / 820 / 820 / 820 / 820 / 820 / 820 / 820 / 820 / 820 / 820 / 820 / 820 / 820 / 820 / 820 / 820 / 820 / 820 / 820 / 820 / 820 / 820 / 820 / 820 / 820 / 820 / 820 / 820 / 820 / 820 / 820 / 820 / 820 / 820 / 820 / 820 / 820 / 820 / 820 / 820 / 820 / 820 / 820 / 820 / 820 / 820 / 820 / 820 / 820 / 820 / 820 / 820 / 820 / 820 / 820 / 820 / 820 / 820 / 820 / 820 / 820 / 820 / 820 / 8 | CRDi Diesel  vith  70 mm  00 mm  50 mm  70 mm  10 mm  1511 (Active) (Elite & Premium) / 980 mm  14 / 946  52 / 846  44 / 1356  44 / 1356  52 / 846  47 / 1560 kg  1207 / 1650 kg  Sedan  1207 / 1650 kg  Sedan Diesel                                                                                                                                                                                                                                                                                                                                                                                                                                                                                                                                                                                                                                                                                                                                                                                                                                                                                                                                                                                                                                                                                                                                                                                                                                                                                                                                                                                                                                                                                                                                                                                                                                                                                                                                                                                                                                                                                                          |  |  |  |
| Minimum turning diameter between kerbs (m. Number of steering wheel turns lock to lock Brakes General Front Rear Dimensions Exterior Length Width Height Wheelbase Minimum Ground clearance Wheel track front/rear Overhang front/rear Leg room front/rear Leg room front/rear Shoulder room front/rear Hip room front/rear Cargo area VDA Weights Kerb/GVM Manual Automatic Fuel Figures          | 1.6 C  Hatch (F  4  1: 2: 1507 / 1489 / 1493 820  10  13  13  1.6 C  Hatch  1115 / 1560 kg 1140 / 1560 kg Hatch 8                                            | Energy absorbing dual of 10 2  VVT Petrol  Dual-diagonal, split circ Electronic Brake 256 mm ve 262 mm  etrol & Diesel)  115 mm  700 mm  450 mm  450 mm  1511 (Active) (Elite & Premium) / 725 mm  114 / 959  62 / 846  64 / 1356  04 / 1198  370 L  VVT Petrol  Sedan  1115 / 1560 kg 1140 / 1560 kg                                                                                                                                                                                                                                                                                                                                                                                                                                                                                                                                                                                                                                                                                                                                                                                                                                                                                                                                                                                                                                                                                                                                                                                                                                                                                                                                                                                                                                                                                                                                                                                                                                                                                                                                                                                                                          | 1.6 VGT  1.6 VGT  2.4 m  2.90  1.6 VGT  2.4 m  2.5 color pistribution on tilated discs  2.6 solid discs  2.7 solid discs  3.1 solid discs  4.2 solid discs  4.3 solid discs  4.4 solid discs  4.5 solid discs  4.6 vGT  4.6 vGT  4.6 vGT  4.7 solid discs  4.7 solid discs  4.8 solid discs  4.9 solid discs  4.1 solid discs  4.2 solid discs  4.3 solid discs  4.4 solid discs  4.5 solid discs  4.6 vGT  4.6 vGT  4.6 vGT  4.7 solid discs  4.7 solid discs  4.8 solid discs  4.9 solid discs  4.1 solid discs  4.1 solid discs  4.2 solid discs  4.3 solid discs  4.4 solid discs  4.5 solid discs  4.5 solid discs  4.6 vGT  4.7 solid discs  4.7 solid discs  4.7 solid discs  4.8 solid discs  4.8 solid discs  4.9 solid discs  4.9 solid discs  4.1 solid discs  4.1 solid discs  4.2 solid discs  4.3 solid discs  4.4 solid discs  4.5 soli | CRDi Diesel  vith  70 mm  00 mm  50 mm  70 mm  10 mm  1511 (Active) (Elite & Premium) / 980 mm  14 / 946  52 / 846  44 / 1356  44 / 1356  44 / 1198  465 L  CRDi Diesel  Sedan  1207 / 1650 kg  1217 / 1650 kg  Sedan Diesel                                                                                                                                                                                                                                                                                                                                                                                                                                                                                                                                                                                                                                                                                                                                                                                                                                                                                                                                                                                                                                                                                                                                                                                                                                                                                                                                                                                                                                                                                                                                                                                                                                                                                                                                                                                                                                                                                                   |  |  |  |
| Minimum turning diameter between kerbs (m. Number of steering wheel turns lock to lock Brakes General Front Rear Dimensions Exterior Length Width Height Wheelbase Minimum Ground clearance Wheel track front/rear Overhang front/rear Leg room front/rear Leg room front/rear Shoulder room front/rear Hip room front/rear Cargo area VDA Weights Kerb/GVM Manual Automatic Fuel Figures Combined | 1.6 C  Hatch (F  4  1: 1. 2: 1507, 1489 / 1493 820  10  10  13  1.6 C  Hatch  1115 / 1560 kg 1140 / 1560 kg 1140 / 1560 kg Man Auto 6.0 6.4                  | Energy absorbing dual of 10 2 2 2 2 2 2 3 2 3 2 3 2 3 2 3 2 3 2 3                                                                                                                                                                                                                                                                                                                                                                                                                                                                                                                                                                                                                                                                                                                                                                                                                                                                                                                                                                                                                                                                                                                                                                                                                                                                                                                                                                                                                                                                                                                                                                                                                                                                                                                                                                                                                                                                                                                                                                                                                                                              | 1.6 VGT  1.7 14  1.7 14  1.7 14  1.8 1507 / 1  1.8 14  1.9 14  1.6 VGT  1.7 1650 kg  1.8 VGT  1.9 VGT  1.9 VGT  1.9 VGT  1.0 VG | CRDi Diesel  with  CRDi Diesel  with  CRDi Diesel  vith  70 mm  00 mm  70 mm  10 mm  1511 (Active) (Elite & Premium)  / 980 mm  14 / 946  52 / 846  44 / 1356  44 / 1356  44 / 1356  44 / 1356  52 / 846  47 / 1650 kg  1217 / 1650 kg                                                                                                                                                                                                                                                                                                                                                                                                                                                                                                                                                                                                                                                                                                                                                                                                                                                                                                                                                                                                                                                                                                                                                                                                                                                                                                                                                                                                                                                                                                                                                                                                                                                                                                                                         |  |  |  |
| Minimum turning diameter between kerbs (m. Number of steering wheel turns lock to lock Brakes General Front Rear Dimensions Exterior Length Width Height Wheelbase Minimum Ground clearance Wheel track front/rear Overhang front/rear Leg room front/rear Leg room front/rear Head room front/rear Cargo area VDA Weights Kerb/GVM Manual Automatic Fuel Figures Combined Urban                   | 1.6 C  Hatch (F  4  11  1.6 C  1507 / 1489 / 1493  820  10  10  13  1.6 C  Hatch  1115 / 1560 kg  1140 / 1560 kg  1140 / 1560 kg  Man Auto  6.0 6.4  7.9 8.6 | Energy absorbing dual c  10  2  VVT Petrol  Dual-diagonal, split circ Electronic Brake 256 mm ve 262 mm  etrol & Diesel)  115 mm  700 mm  450 mm  450 mm  4570 mm  40 mm  1511 (Active) (Elite & Premium) / 725 mm  114 / 959  62 / 846  64 / 1356  04 / 1198  370 L  VVT Petrol  Sedan  1115 / 1560 kg  1140 / 1560 kg  1140 / 1560 kg  2 Sedan Petrol  Man Auto  6.0 6.4  7.9 8.6                                                                                                                                                                                                                                                                                                                                                                                                                                                                                                                                                                                                                                                                                                                                                                                                                                                                                                                                                                                                                                                                                                                                                                                                                                                                                                                                                                                                                                                                                                                                                                                                                                                                                                                                            | 1.6 VGT  2.4 m 2.90  1.6 VGT 2.4 the power assisted weforce Distribution intilated discs 3.6 solid discs  3.6 VGT  4.7                                                                                                                                                                                                                                                                                                                                                                                                                                                                                                                                                                                                                                                                                                                                                                                                                                                                                                                                                                                                                                                                                                                                                                                                                                                                                                                                                                                                                                                                                                                                                                                                                                                                                                                                                                                                                                                                                                                                                                                                         | CRDi Diesel  vith  70 mm  00 mm  50 mm  70 mm  1511 (Active) (Elite & Premium)  7980 mm  14 / 946  52 / 846  44 / 1356  44 / 1356  44 / 1356  44 / 1356  52 / 846  53 / 846  54 / 1356  56 / 84 / 1356  66 / 14 / 198  67 / 1650 kg  68 / 1217 / 1650 kg  69 / 1217 / 1650 kg  70 / 1650 kg                                                                                                                                                                                                                                                                                                                                                                                                                                                                                                                                                                                                                                                                                                                                                                                                                                                                                                                                                                                                                                                                                                                                                                                                                                                                                                                                               |  |  |  |
| Minimum turning diameter between kerbs (m. Number of steering wheel turns lock to lock Brakes General Front Rear Dimensions Exterior Length Width Height Wheelbase Minimum Ground clearance Wheel track front/rear Overhang front/rear Leg room front/rear Leg room front/rear Shoulder room front/rear Hip room front/rear Cargo area VDA Weights Kerb/GVM Manual Automatic Fuel Figures Combined | 1.6 C  Hatch (F  4  1: 1. 2: 1507, 1489 / 1493 820  10  10  13  1.6 C  Hatch  1115 / 1560 kg 1140 / 1560 kg 1140 / 1560 kg Man Auto 6.0 6.4                  | Energy absorbing dual of 10 2 2 2 2 2 2 3 2 3 2 3 2 3 2 3 2 3 2 3                                                                                                                                                                                                                                                                                                                                                                                                                                                                                                                                                                                                                                                                                                                                                                                                                                                                                                                                                                                                                                                                                                                                                                                                                                                                                                                                                                                                                                                                                                                                                                                                                                                                                                                                                                                                                                                                                                                                                                                                                                                              | 1.6 VGT  1.7 14  1.7 14  1.7 14  1.8 1507 / 1  1.8 14  1.9 14  1.6 VGT  1.7 1650 kg  1.8 VGT  1.9 VGT  1.9 VGT  1.9 VGT  1.0 VG | CRDi Diesel  with  CRDi Diesel  with  CRDi Diesel  vith  70 mm  00 mm  70 mm  10 mm  1511 (Active) (Elite & Premium)  / 980 mm  14 / 946  52 / 846  44 / 1356  44 / 1356  44 / 1356  44 / 1356  52 / 846  47 / 1650 kg  1217 / 1650 kg                                                                                                                                                                                                                                                                                                                                                                                                                                                                                                                                                                                                                                                                                                                                                                                                                                                                                                                                                                                                                                                                                                                                                                                                                                                                                                                                                                                                                                                                                                                                                                                                                                                                                                                                         |  |  |  |