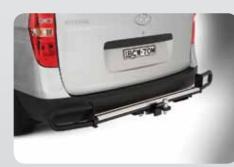

| Engine                                                                                                                                                                                                                                                                                                                                                                                                                                                                    | 2.41                                                                                                                                                                                                                                                                                                                                                                                                                                                                                                                                                                                                                                                                                                                                                                                                                                                                                                                                                                                                                                                                                                                                                                                                                                                                                                                                                                                                                                                                                                                                                                                                                                                                                                                                                                                                                                                                                                                                                                                                                                                                                                                           | Petrol                                                                                                                                                                                                                                                                                                                                                                                                                                                                                                                                                                                                                                                                                                                                                                                                                                                                                                                                                                                                                                                                                                 | 2.5                                                                                                                                                                                                                                                                                                                                                                                                                                                                                                                                                                                                                                                                                                                                                                                                                                                                                                                                                                                                                                                                                                                                                                                                                                                                                                                                                                                                                                                                                                                                                                                                                                                                                                                                                                                                                                                                                                                                                                                                                                                                                                                            | CRDi                                                                                                                                                                                                           |  |
|---------------------------------------------------------------------------------------------------------------------------------------------------------------------------------------------------------------------------------------------------------------------------------------------------------------------------------------------------------------------------------------------------------------------------------------------------------------------------|--------------------------------------------------------------------------------------------------------------------------------------------------------------------------------------------------------------------------------------------------------------------------------------------------------------------------------------------------------------------------------------------------------------------------------------------------------------------------------------------------------------------------------------------------------------------------------------------------------------------------------------------------------------------------------------------------------------------------------------------------------------------------------------------------------------------------------------------------------------------------------------------------------------------------------------------------------------------------------------------------------------------------------------------------------------------------------------------------------------------------------------------------------------------------------------------------------------------------------------------------------------------------------------------------------------------------------------------------------------------------------------------------------------------------------------------------------------------------------------------------------------------------------------------------------------------------------------------------------------------------------------------------------------------------------------------------------------------------------------------------------------------------------------------------------------------------------------------------------------------------------------------------------------------------------------------------------------------------------------------------------------------------------------------------------------------------------------------------------------------------------|--------------------------------------------------------------------------------------------------------------------------------------------------------------------------------------------------------------------------------------------------------------------------------------------------------------------------------------------------------------------------------------------------------------------------------------------------------------------------------------------------------------------------------------------------------------------------------------------------------------------------------------------------------------------------------------------------------------------------------------------------------------------------------------------------------------------------------------------------------------------------------------------------------------------------------------------------------------------------------------------------------------------------------------------------------------------------------------------------------|--------------------------------------------------------------------------------------------------------------------------------------------------------------------------------------------------------------------------------------------------------------------------------------------------------------------------------------------------------------------------------------------------------------------------------------------------------------------------------------------------------------------------------------------------------------------------------------------------------------------------------------------------------------------------------------------------------------------------------------------------------------------------------------------------------------------------------------------------------------------------------------------------------------------------------------------------------------------------------------------------------------------------------------------------------------------------------------------------------------------------------------------------------------------------------------------------------------------------------------------------------------------------------------------------------------------------------------------------------------------------------------------------------------------------------------------------------------------------------------------------------------------------------------------------------------------------------------------------------------------------------------------------------------------------------------------------------------------------------------------------------------------------------------------------------------------------------------------------------------------------------------------------------------------------------------------------------------------------------------------------------------------------------------------------------------------------------------------------------------------------------|----------------------------------------------------------------------------------------------------------------------------------------------------------------------------------------------------------------|--|
| -                                                                                                                                                                                                                                                                                                                                                                                                                                                                         | Longitudinal front                                                                                                                                                                                                                                                                                                                                                                                                                                                                                                                                                                                                                                                                                                                                                                                                                                                                                                                                                                                                                                                                                                                                                                                                                                                                                                                                                                                                                                                                                                                                                                                                                                                                                                                                                                                                                                                                                                                                                                                                                                                                                                             |                                                                                                                                                                                                                                                                                                                                                                                                                                                                                                                                                                                                                                                                                                                                                                                                                                                                                                                                                                                                                                                                                                        | Longitudinal front-                                                                                                                                                                                                                                                                                                                                                                                                                                                                                                                                                                                                                                                                                                                                                                                                                                                                                                                                                                                                                                                                                                                                                                                                                                                                                                                                                                                                                                                                                                                                                                                                                                                                                                                                                                                                                                                                                                                                                                                                                                                                                                            |                                                                                                                                                                                                                |  |
| Configuration                                                                                                                                                                                                                                                                                                                                                                                                                                                             | rear wheels                                                                                                                                                                                                                                                                                                                                                                                                                                                                                                                                                                                                                                                                                                                                                                                                                                                                                                                                                                                                                                                                                                                                                                                                                                                                                                                                                                                                                                                                                                                                                                                                                                                                                                                                                                                                                                                                                                                                                                                                                                                                                                                    | ourica ariviriy                                                                                                                                                                                                                                                                                                                                                                                                                                                                                                                                                                                                                                                                                                                                                                                                                                                                                                                                                                                                                                                                                        | rear wheels                                                                                                                                                                                                                                                                                                                                                                                                                                                                                                                                                                                                                                                                                                                                                                                                                                                                                                                                                                                                                                                                                                                                                                                                                                                                                                                                                                                                                                                                                                                                                                                                                                                                                                                                                                                                                                                                                                                                                                                                                                                                                                                    | ourica di willy                                                                                                                                                                                                |  |
| Cylinder capacity                                                                                                                                                                                                                                                                                                                                                                                                                                                         | 2.4 litres (2359cc)                                                                                                                                                                                                                                                                                                                                                                                                                                                                                                                                                                                                                                                                                                                                                                                                                                                                                                                                                                                                                                                                                                                                                                                                                                                                                                                                                                                                                                                                                                                                                                                                                                                                                                                                                                                                                                                                                                                                                                                                                                                                                                            |                                                                                                                                                                                                                                                                                                                                                                                                                                                                                                                                                                                                                                                                                                                                                                                                                                                                                                                                                                                                                                                                                                        | 2.5 litres (2497cc)                                                                                                                                                                                                                                                                                                                                                                                                                                                                                                                                                                                                                                                                                                                                                                                                                                                                                                                                                                                                                                                                                                                                                                                                                                                                                                                                                                                                                                                                                                                                                                                                                                                                                                                                                                                                                                                                                                                                                                                                                                                                                                            |                                                                                                                                                                                                                |  |
| Tumber of cylinders                                                                                                                                                                                                                                                                                                                                                                                                                                                       | 4-in-line                                                                                                                                                                                                                                                                                                                                                                                                                                                                                                                                                                                                                                                                                                                                                                                                                                                                                                                                                                                                                                                                                                                                                                                                                                                                                                                                                                                                                                                                                                                                                                                                                                                                                                                                                                                                                                                                                                                                                                                                                                                                                                                      |                                                                                                                                                                                                                                                                                                                                                                                                                                                                                                                                                                                                                                                                                                                                                                                                                                                                                                                                                                                                                                                                                                        | 4-in-line                                                                                                                                                                                                                                                                                                                                                                                                                                                                                                                                                                                                                                                                                                                                                                                                                                                                                                                                                                                                                                                                                                                                                                                                                                                                                                                                                                                                                                                                                                                                                                                                                                                                                                                                                                                                                                                                                                                                                                                                                                                                                                                      |                                                                                                                                                                                                                |  |
| /alve system                                                                                                                                                                                                                                                                                                                                                                                                                                                              | DOHC (4 Valve / C                                                                                                                                                                                                                                                                                                                                                                                                                                                                                                                                                                                                                                                                                                                                                                                                                                                                                                                                                                                                                                                                                                                                                                                                                                                                                                                                                                                                                                                                                                                                                                                                                                                                                                                                                                                                                                                                                                                                                                                                                                                                                                              | (ار                                                                                                                                                                                                                                                                                                                                                                                                                                                                                                                                                                                                                                                                                                                                                                                                                                                                                                                                                                                                                                                                                                    | DOHC (4 Valve / Cyl)                                                                                                                                                                                                                                                                                                                                                                                                                                                                                                                                                                                                                                                                                                                                                                                                                                                                                                                                                                                                                                                                                                                                                                                                                                                                                                                                                                                                                                                                                                                                                                                                                                                                                                                                                                                                                                                                                                                                                                                                                                                                                                           |                                                                                                                                                                                                                |  |
| Maximum power                                                                                                                                                                                                                                                                                                                                                                                                                                                             | 129 kW @ 6000 RF                                                                                                                                                                                                                                                                                                                                                                                                                                                                                                                                                                                                                                                                                                                                                                                                                                                                                                                                                                                                                                                                                                                                                                                                                                                                                                                                                                                                                                                                                                                                                                                                                                                                                                                                                                                                                                                                                                                                                                                                                                                                                                               | M                                                                                                                                                                                                                                                                                                                                                                                                                                                                                                                                                                                                                                                                                                                                                                                                                                                                                                                                                                                                                                                                                                      | 100 kW @ 3800 RPM (manual)<br>125 kW @ 3600 RPM (auto)                                                                                                                                                                                                                                                                                                                                                                                                                                                                                                                                                                                                                                                                                                                                                                                                                                                                                                                                                                                                                                                                                                                                                                                                                                                                                                                                                                                                                                                                                                                                                                                                                                                                                                                                                                                                                                                                                                                                                                                                                                                                         |                                                                                                                                                                                                                |  |
| <u> </u>                                                                                                                                                                                                                                                                                                                                                                                                                                                                  |                                                                                                                                                                                                                                                                                                                                                                                                                                                                                                                                                                                                                                                                                                                                                                                                                                                                                                                                                                                                                                                                                                                                                                                                                                                                                                                                                                                                                                                                                                                                                                                                                                                                                                                                                                                                                                                                                                                                                                                                                                                                                                                                |                                                                                                                                                                                                                                                                                                                                                                                                                                                                                                                                                                                                                                                                                                                                                                                                                                                                                                                                                                                                                                                                                                        | 343 Nm @ 1500-25                                                                                                                                                                                                                                                                                                                                                                                                                                                                                                                                                                                                                                                                                                                                                                                                                                                                                                                                                                                                                                                                                                                                                                                                                                                                                                                                                                                                                                                                                                                                                                                                                                                                                                                                                                                                                                                                                                                                                                                                                                                                                                               |                                                                                                                                                                                                                |  |
| Maximum torque                                                                                                                                                                                                                                                                                                                                                                                                                                                            | 228 Nm @ 4200 RF                                                                                                                                                                                                                                                                                                                                                                                                                                                                                                                                                                                                                                                                                                                                                                                                                                                                                                                                                                                                                                                                                                                                                                                                                                                                                                                                                                                                                                                                                                                                                                                                                                                                                                                                                                                                                                                                                                                                                                                                                                                                                                               | PM                                                                                                                                                                                                                                                                                                                                                                                                                                                                                                                                                                                                                                                                                                                                                                                                                                                                                                                                                                                                                                                                                                     | 441 Nm @ 2000-2                                                                                                                                                                                                                                                                                                                                                                                                                                                                                                                                                                                                                                                                                                                                                                                                                                                                                                                                                                                                                                                                                                                                                                                                                                                                                                                                                                                                                                                                                                                                                                                                                                                                                                                                                                                                                                                                                                                                                                                                                                                                                                                |                                                                                                                                                                                                                |  |
| Fuel System                                                                                                                                                                                                                                                                                                                                                                                                                                                               | Sequential multi-point fuel injection Common Rail Direct injection                                                                                                                                                                                                                                                                                                                                                                                                                                                                                                                                                                                                                                                                                                                                                                                                                                                                                                                                                                                                                                                                                                                                                                                                                                                                                                                                                                                                                                                                                                                                                                                                                                                                                                                                                                                                                                                                                                                                                                                                                                                             |                                                                                                                                                                                                                                                                                                                                                                                                                                                                                                                                                                                                                                                                                                                                                                                                                                                                                                                                                                                                                                                                                                        | t injection (CRDi)                                                                                                                                                                                                                                                                                                                                                                                                                                                                                                                                                                                                                                                                                                                                                                                                                                                                                                                                                                                                                                                                                                                                                                                                                                                                                                                                                                                                                                                                                                                                                                                                                                                                                                                                                                                                                                                                                                                                                                                                                                                                                                             |                                                                                                                                                                                                                |  |
| Bore x stroke                                                                                                                                                                                                                                                                                                                                                                                                                                                             | 88.0 mm x 97.0 mm                                                                                                                                                                                                                                                                                                                                                                                                                                                                                                                                                                                                                                                                                                                                                                                                                                                                                                                                                                                                                                                                                                                                                                                                                                                                                                                                                                                                                                                                                                                                                                                                                                                                                                                                                                                                                                                                                                                                                                                                                                                                                                              | 7.0 mm 91.0 mm x 96.0 mm                                                                                                                                                                                                                                                                                                                                                                                                                                                                                                                                                                                                                                                                                                                                                                                                                                                                                                                                                                                                                                                                               |                                                                                                                                                                                                                                                                                                                                                                                                                                                                                                                                                                                                                                                                                                                                                                                                                                                                                                                                                                                                                                                                                                                                                                                                                                                                                                                                                                                                                                                                                                                                                                                                                                                                                                                                                                                                                                                                                                                                                                                                                                                                                                                                | 1                                                                                                                                                                                                              |  |
| Compression ratio                                                                                                                                                                                                                                                                                                                                                                                                                                                         | 10.5                                                                                                                                                                                                                                                                                                                                                                                                                                                                                                                                                                                                                                                                                                                                                                                                                                                                                                                                                                                                                                                                                                                                                                                                                                                                                                                                                                                                                                                                                                                                                                                                                                                                                                                                                                                                                                                                                                                                                                                                                                                                                                                           |                                                                                                                                                                                                                                                                                                                                                                                                                                                                                                                                                                                                                                                                                                                                                                                                                                                                                                                                                                                                                                                                                                        | 16.4                                                                                                                                                                                                                                                                                                                                                                                                                                                                                                                                                                                                                                                                                                                                                                                                                                                                                                                                                                                                                                                                                                                                                                                                                                                                                                                                                                                                                                                                                                                                                                                                                                                                                                                                                                                                                                                                                                                                                                                                                                                                                                                           |                                                                                                                                                                                                                |  |
| Transmission                                                                                                                                                                                                                                                                                                                                                                                                                                                              | 2.4 I                                                                                                                                                                                                                                                                                                                                                                                                                                                                                                                                                                                                                                                                                                                                                                                                                                                                                                                                                                                                                                                                                                                                                                                                                                                                                                                                                                                                                                                                                                                                                                                                                                                                                                                                                                                                                                                                                                                                                                                                                                                                                                                          | Petrol                                                                                                                                                                                                                                                                                                                                                                                                                                                                                                                                                                                                                                                                                                                                                                                                                                                                                                                                                                                                                                                                                                 | 2.5                                                                                                                                                                                                                                                                                                                                                                                                                                                                                                                                                                                                                                                                                                                                                                                                                                                                                                                                                                                                                                                                                                                                                                                                                                                                                                                                                                                                                                                                                                                                                                                                                                                                                                                                                                                                                                                                                                                                                                                                                                                                                                                            | CRDi                                                                                                                                                                                                           |  |
| Manual                                                                                                                                                                                                                                                                                                                                                                                                                                                                    | 5 speed manual tra                                                                                                                                                                                                                                                                                                                                                                                                                                                                                                                                                                                                                                                                                                                                                                                                                                                                                                                                                                                                                                                                                                                                                                                                                                                                                                                                                                                                                                                                                                                                                                                                                                                                                                                                                                                                                                                                                                                                                                                                                                                                                                             | ansmission                                                                                                                                                                                                                                                                                                                                                                                                                                                                                                                                                                                                                                                                                                                                                                                                                                                                                                                                                                                                                                                                                             | 6 speed manual transmission                                                                                                                                                                                                                                                                                                                                                                                                                                                                                                                                                                                                                                                                                                                                                                                                                                                                                                                                                                                                                                                                                                                                                                                                                                                                                                                                                                                                                                                                                                                                                                                                                                                                                                                                                                                                                                                                                                                                                                                                                                                                                                    |                                                                                                                                                                                                                |  |
| Automatic                                                                                                                                                                                                                                                                                                                                                                                                                                                                 |                                                                                                                                                                                                                                                                                                                                                                                                                                                                                                                                                                                                                                                                                                                                                                                                                                                                                                                                                                                                                                                                                                                                                                                                                                                                                                                                                                                                                                                                                                                                                                                                                                                                                                                                                                                                                                                                                                                                                                                                                                                                                                                                |                                                                                                                                                                                                                                                                                                                                                                                                                                                                                                                                                                                                                                                                                                                                                                                                                                                                                                                                                                                                                                                                                                        |                                                                                                                                                                                                                                                                                                                                                                                                                                                                                                                                                                                                                                                                                                                                                                                                                                                                                                                                                                                                                                                                                                                                                                                                                                                                                                                                                                                                                                                                                                                                                                                                                                                                                                                                                                                                                                                                                                                                                                                                                                                                                                                                | 5 speed automatic selectronic transmission                                                                                                                                                                     |  |
| Gear ratio                                                                                                                                                                                                                                                                                                                                                                                                                                                                | Mai                                                                                                                                                                                                                                                                                                                                                                                                                                                                                                                                                                                                                                                                                                                                                                                                                                                                                                                                                                                                                                                                                                                                                                                                                                                                                                                                                                                                                                                                                                                                                                                                                                                                                                                                                                                                                                                                                                                                                                                                                                                                                                                            | nual                                                                                                                                                                                                                                                                                                                                                                                                                                                                                                                                                                                                                                                                                                                                                                                                                                                                                                                                                                                                                                                                                                   | Manual                                                                                                                                                                                                                                                                                                                                                                                                                                                                                                                                                                                                                                                                                                                                                                                                                                                                                                                                                                                                                                                                                                                                                                                                                                                                                                                                                                                                                                                                                                                                                                                                                                                                                                                                                                                                                                                                                                                                                                                                                                                                                                                         | Auto                                                                                                                                                                                                           |  |
| 1st                                                                                                                                                                                                                                                                                                                                                                                                                                                                       | 4.2                                                                                                                                                                                                                                                                                                                                                                                                                                                                                                                                                                                                                                                                                                                                                                                                                                                                                                                                                                                                                                                                                                                                                                                                                                                                                                                                                                                                                                                                                                                                                                                                                                                                                                                                                                                                                                                                                                                                                                                                                                                                                                                            |                                                                                                                                                                                                                                                                                                                                                                                                                                                                                                                                                                                                                                                                                                                                                                                                                                                                                                                                                                                                                                                                                                        | 4.489                                                                                                                                                                                                                                                                                                                                                                                                                                                                                                                                                                                                                                                                                                                                                                                                                                                                                                                                                                                                                                                                                                                                                                                                                                                                                                                                                                                                                                                                                                                                                                                                                                                                                                                                                                                                                                                                                                                                                                                                                                                                                                                          | 3.730                                                                                                                                                                                                          |  |
| 2nd                                                                                                                                                                                                                                                                                                                                                                                                                                                                       |                                                                                                                                                                                                                                                                                                                                                                                                                                                                                                                                                                                                                                                                                                                                                                                                                                                                                                                                                                                                                                                                                                                                                                                                                                                                                                                                                                                                                                                                                                                                                                                                                                                                                                                                                                                                                                                                                                                                                                                                                                                                                                                                | 283                                                                                                                                                                                                                                                                                                                                                                                                                                                                                                                                                                                                                                                                                                                                                                                                                                                                                                                                                                                                                                                                                                    | 2.337                                                                                                                                                                                                                                                                                                                                                                                                                                                                                                                                                                                                                                                                                                                                                                                                                                                                                                                                                                                                                                                                                                                                                                                                                                                                                                                                                                                                                                                                                                                                                                                                                                                                                                                                                                                                                                                                                                                                                                                                                                                                                                                          | 2.308                                                                                                                                                                                                          |  |
| Brd                                                                                                                                                                                                                                                                                                                                                                                                                                                                       |                                                                                                                                                                                                                                                                                                                                                                                                                                                                                                                                                                                                                                                                                                                                                                                                                                                                                                                                                                                                                                                                                                                                                                                                                                                                                                                                                                                                                                                                                                                                                                                                                                                                                                                                                                                                                                                                                                                                                                                                                                                                                                                                | 114                                                                                                                                                                                                                                                                                                                                                                                                                                                                                                                                                                                                                                                                                                                                                                                                                                                                                                                                                                                                                                                                                                    | 1.350                                                                                                                                                                                                                                                                                                                                                                                                                                                                                                                                                                                                                                                                                                                                                                                                                                                                                                                                                                                                                                                                                                                                                                                                                                                                                                                                                                                                                                                                                                                                                                                                                                                                                                                                                                                                                                                                                                                                                                                                                                                                                                                          | 1.519                                                                                                                                                                                                          |  |
| ith                                                                                                                                                                                                                                                                                                                                                                                                                                                                       |                                                                                                                                                                                                                                                                                                                                                                                                                                                                                                                                                                                                                                                                                                                                                                                                                                                                                                                                                                                                                                                                                                                                                                                                                                                                                                                                                                                                                                                                                                                                                                                                                                                                                                                                                                                                                                                                                                                                                                                                                                                                                                                                | 000                                                                                                                                                                                                                                                                                                                                                                                                                                                                                                                                                                                                                                                                                                                                                                                                                                                                                                                                                                                                                                                                                                    | 1.000                                                                                                                                                                                                                                                                                                                                                                                                                                                                                                                                                                                                                                                                                                                                                                                                                                                                                                                                                                                                                                                                                                                                                                                                                                                                                                                                                                                                                                                                                                                                                                                                                                                                                                                                                                                                                                                                                                                                                                                                                                                                                                                          | 1.000                                                                                                                                                                                                          |  |
| 5th                                                                                                                                                                                                                                                                                                                                                                                                                                                                       |                                                                                                                                                                                                                                                                                                                                                                                                                                                                                                                                                                                                                                                                                                                                                                                                                                                                                                                                                                                                                                                                                                                                                                                                                                                                                                                                                                                                                                                                                                                                                                                                                                                                                                                                                                                                                                                                                                                                                                                                                                                                                                                                | 314                                                                                                                                                                                                                                                                                                                                                                                                                                                                                                                                                                                                                                                                                                                                                                                                                                                                                                                                                                                                                                                                                                    | 0.784                                                                                                                                                                                                                                                                                                                                                                                                                                                                                                                                                                                                                                                                                                                                                                                                                                                                                                                                                                                                                                                                                                                                                                                                                                                                                                                                                                                                                                                                                                                                                                                                                                                                                                                                                                                                                                                                                                                                                                                                                                                                                                                          | 0.840                                                                                                                                                                                                          |  |
| 5th                                                                                                                                                                                                                                                                                                                                                                                                                                                                       |                                                                                                                                                                                                                                                                                                                                                                                                                                                                                                                                                                                                                                                                                                                                                                                                                                                                                                                                                                                                                                                                                                                                                                                                                                                                                                                                                                                                                                                                                                                                                                                                                                                                                                                                                                                                                                                                                                                                                                                                                                                                                                                                | -                                                                                                                                                                                                                                                                                                                                                                                                                                                                                                                                                                                                                                                                                                                                                                                                                                                                                                                                                                                                                                                                                                      | 0.679                                                                                                                                                                                                                                                                                                                                                                                                                                                                                                                                                                                                                                                                                                                                                                                                                                                                                                                                                                                                                                                                                                                                                                                                                                                                                                                                                                                                                                                                                                                                                                                                                                                                                                                                                                                                                                                                                                                                                                                                                                                                                                                          | - 0.040                                                                                                                                                                                                        |  |
| Reverse                                                                                                                                                                                                                                                                                                                                                                                                                                                                   |                                                                                                                                                                                                                                                                                                                                                                                                                                                                                                                                                                                                                                                                                                                                                                                                                                                                                                                                                                                                                                                                                                                                                                                                                                                                                                                                                                                                                                                                                                                                                                                                                                                                                                                                                                                                                                                                                                                                                                                                                                                                                                                                | 314                                                                                                                                                                                                                                                                                                                                                                                                                                                                                                                                                                                                                                                                                                                                                                                                                                                                                                                                                                                                                                                                                                    | 4.253                                                                                                                                                                                                                                                                                                                                                                                                                                                                                                                                                                                                                                                                                                                                                                                                                                                                                                                                                                                                                                                                                                                                                                                                                                                                                                                                                                                                                                                                                                                                                                                                                                                                                                                                                                                                                                                                                                                                                                                                                                                                                                                          | 2.740                                                                                                                                                                                                          |  |
| Final                                                                                                                                                                                                                                                                                                                                                                                                                                                                     |                                                                                                                                                                                                                                                                                                                                                                                                                                                                                                                                                                                                                                                                                                                                                                                                                                                                                                                                                                                                                                                                                                                                                                                                                                                                                                                                                                                                                                                                                                                                                                                                                                                                                                                                                                                                                                                                                                                                                                                                                                                                                                                                | 222                                                                                                                                                                                                                                                                                                                                                                                                                                                                                                                                                                                                                                                                                                                                                                                                                                                                                                                                                                                                                                                                                                    | 3.692                                                                                                                                                                                                                                                                                                                                                                                                                                                                                                                                                                                                                                                                                                                                                                                                                                                                                                                                                                                                                                                                                                                                                                                                                                                                                                                                                                                                                                                                                                                                                                                                                                                                                                                                                                                                                                                                                                                                                                                                                                                                                                                          | 2.929                                                                                                                                                                                                          |  |
| Steering                                                                                                                                                                                                                                                                                                                                                                                                                                                                  |                                                                                                                                                                                                                                                                                                                                                                                                                                                                                                                                                                                                                                                                                                                                                                                                                                                                                                                                                                                                                                                                                                                                                                                                                                                                                                                                                                                                                                                                                                                                                                                                                                                                                                                                                                                                                                                                                                                                                                                                                                                                                                                                | Petrol                                                                                                                                                                                                                                                                                                                                                                                                                                                                                                                                                                                                                                                                                                                                                                                                                                                                                                                                                                                                                                                                                                 |                                                                                                                                                                                                                                                                                                                                                                                                                                                                                                                                                                                                                                                                                                                                                                                                                                                                                                                                                                                                                                                                                                                                                                                                                                                                                                                                                                                                                                                                                                                                                                                                                                                                                                                                                                                                                                                                                                                                                                                                                                                                                                                                | CRDi                                                                                                                                                                                                           |  |
| Type                                                                                                                                                                                                                                                                                                                                                                                                                                                                      |                                                                                                                                                                                                                                                                                                                                                                                                                                                                                                                                                                                                                                                                                                                                                                                                                                                                                                                                                                                                                                                                                                                                                                                                                                                                                                                                                                                                                                                                                                                                                                                                                                                                                                                                                                                                                                                                                                                                                                                                                                                                                                                                | ssisted, rack and pin                                                                                                                                                                                                                                                                                                                                                                                                                                                                                                                                                                                                                                                                                                                                                                                                                                                                                                                                                                                                                                                                                  |                                                                                                                                                                                                                                                                                                                                                                                                                                                                                                                                                                                                                                                                                                                                                                                                                                                                                                                                                                                                                                                                                                                                                                                                                                                                                                                                                                                                                                                                                                                                                                                                                                                                                                                                                                                                                                                                                                                                                                                                                                                                                                                                |                                                                                                                                                                                                                |  |
| Column                                                                                                                                                                                                                                                                                                                                                                                                                                                                    |                                                                                                                                                                                                                                                                                                                                                                                                                                                                                                                                                                                                                                                                                                                                                                                                                                                                                                                                                                                                                                                                                                                                                                                                                                                                                                                                                                                                                                                                                                                                                                                                                                                                                                                                                                                                                                                                                                                                                                                                                                                                                                                                |                                                                                                                                                                                                                                                                                                                                                                                                                                                                                                                                                                                                                                                                                                                                                                                                                                                                                                                                                                                                                                                                                                        | ing column with tilt a                                                                                                                                                                                                                                                                                                                                                                                                                                                                                                                                                                                                                                                                                                                                                                                                                                                                                                                                                                                                                                                                                                                                                                                                                                                                                                                                                                                                                                                                                                                                                                                                                                                                                                                                                                                                                                                                                                                                                                                                                                                                                                         | diustment                                                                                                                                                                                                      |  |
| Minimum turning circle diameter                                                                                                                                                                                                                                                                                                                                                                                                                                           | 11.22 metres                                                                                                                                                                                                                                                                                                                                                                                                                                                                                                                                                                                                                                                                                                                                                                                                                                                                                                                                                                                                                                                                                                                                                                                                                                                                                                                                                                                                                                                                                                                                                                                                                                                                                                                                                                                                                                                                                                                                                                                                                                                                                                                   | •                                                                                                                                                                                                                                                                                                                                                                                                                                                                                                                                                                                                                                                                                                                                                                                                                                                                                                                                                                                                                                                                                                      |                                                                                                                                                                                                                                                                                                                                                                                                                                                                                                                                                                                                                                                                                                                                                                                                                                                                                                                                                                                                                                                                                                                                                                                                                                                                                                                                                                                                                                                                                                                                                                                                                                                                                                                                                                                                                                                                                                                                                                                                                                                                                                                                | ,                                                                                                                                                                                                              |  |
| between kerbs                                                                                                                                                                                                                                                                                                                                                                                                                                                             |                                                                                                                                                                                                                                                                                                                                                                                                                                                                                                                                                                                                                                                                                                                                                                                                                                                                                                                                                                                                                                                                                                                                                                                                                                                                                                                                                                                                                                                                                                                                                                                                                                                                                                                                                                                                                                                                                                                                                                                                                                                                                                                                |                                                                                                                                                                                                                                                                                                                                                                                                                                                                                                                                                                                                                                                                                                                                                                                                                                                                                                                                                                                                                                                                                                        |                                                                                                                                                                                                                                                                                                                                                                                                                                                                                                                                                                                                                                                                                                                                                                                                                                                                                                                                                                                                                                                                                                                                                                                                                                                                                                                                                                                                                                                                                                                                                                                                                                                                                                                                                                                                                                                                                                                                                                                                                                                                                                                                |                                                                                                                                                                                                                |  |
| Number of steering wheel turns lock to lock                                                                                                                                                                                                                                                                                                                                                                                                                               | 3.57                                                                                                                                                                                                                                                                                                                                                                                                                                                                                                                                                                                                                                                                                                                                                                                                                                                                                                                                                                                                                                                                                                                                                                                                                                                                                                                                                                                                                                                                                                                                                                                                                                                                                                                                                                                                                                                                                                                                                                                                                                                                                                                           |                                                                                                                                                                                                                                                                                                                                                                                                                                                                                                                                                                                                                                                                                                                                                                                                                                                                                                                                                                                                                                                                                                        |                                                                                                                                                                                                                                                                                                                                                                                                                                                                                                                                                                                                                                                                                                                                                                                                                                                                                                                                                                                                                                                                                                                                                                                                                                                                                                                                                                                                                                                                                                                                                                                                                                                                                                                                                                                                                                                                                                                                                                                                                                                                                                                                |                                                                                                                                                                                                                |  |
| Brakes                                                                                                                                                                                                                                                                                                                                                                                                                                                                    | 2.4 Petrol 2.5 CRDi                                                                                                                                                                                                                                                                                                                                                                                                                                                                                                                                                                                                                                                                                                                                                                                                                                                                                                                                                                                                                                                                                                                                                                                                                                                                                                                                                                                                                                                                                                                                                                                                                                                                                                                                                                                                                                                                                                                                                                                                                                                                                                            |                                                                                                                                                                                                                                                                                                                                                                                                                                                                                                                                                                                                                                                                                                                                                                                                                                                                                                                                                                                                                                                                                                        |                                                                                                                                                                                                                                                                                                                                                                                                                                                                                                                                                                                                                                                                                                                                                                                                                                                                                                                                                                                                                                                                                                                                                                                                                                                                                                                                                                                                                                                                                                                                                                                                                                                                                                                                                                                                                                                                                                                                                                                                                                                                                                                                |                                                                                                                                                                                                                |  |
| General                                                                                                                                                                                                                                                                                                                                                                                                                                                                   | Hydraulic, power assisted braking system  300 mm ventilated disc, 2 spot calliper brake with pad wear warning device                                                                                                                                                                                                                                                                                                                                                                                                                                                                                                                                                                                                                                                                                                                                                                                                                                                                                                                                                                                                                                                                                                                                                                                                                                                                                                                                                                                                                                                                                                                                                                                                                                                                                                                                                                                                                                                                                                                                                                                                           |                                                                                                                                                                                                                                                                                                                                                                                                                                                                                                                                                                                                                                                                                                                                                                                                                                                                                                                                                                                                                                                                                                        |                                                                                                                                                                                                                                                                                                                                                                                                                                                                                                                                                                                                                                                                                                                                                                                                                                                                                                                                                                                                                                                                                                                                                                                                                                                                                                                                                                                                                                                                                                                                                                                                                                                                                                                                                                                                                                                                                                                                                                                                                                                                                                                                |                                                                                                                                                                                                                |  |
| Front                                                                                                                                                                                                                                                                                                                                                                                                                                                                     |                                                                                                                                                                                                                                                                                                                                                                                                                                                                                                                                                                                                                                                                                                                                                                                                                                                                                                                                                                                                                                                                                                                                                                                                                                                                                                                                                                                                                                                                                                                                                                                                                                                                                                                                                                                                                                                                                                                                                                                                                                                                                                                                |                                                                                                                                                                                                                                                                                                                                                                                                                                                                                                                                                                                                                                                                                                                                                                                                                                                                                                                                                                                                                                                                                                        | · · · · · · · · · · · · · · · · · · ·                                                                                                                                                                                                                                                                                                                                                                                                                                                                                                                                                                                                                                                                                                                                                                                                                                                                                                                                                                                                                                                                                                                                                                                                                                                                                                                                                                                                                                                                                                                                                                                                                                                                                                                                                                                                                                                                                                                                                                                                                                                                                          |                                                                                                                                                                                                                |  |
| Rear                                                                                                                                                                                                                                                                                                                                                                                                                                                                      | 324 mm ventilated                                                                                                                                                                                                                                                                                                                                                                                                                                                                                                                                                                                                                                                                                                                                                                                                                                                                                                                                                                                                                                                                                                                                                                                                                                                                                                                                                                                                                                                                                                                                                                                                                                                                                                                                                                                                                                                                                                                                                                                                                                                                                                              | disc. i spot-calliber                                                                                                                                                                                                                                                                                                                                                                                                                                                                                                                                                                                                                                                                                                                                                                                                                                                                                                                                                                                                                                                                                  | Drake With Dan Wear I                                                                                                                                                                                                                                                                                                                                                                                                                                                                                                                                                                                                                                                                                                                                                                                                                                                                                                                                                                                                                                                                                                                                                                                                                                                                                                                                                                                                                                                                                                                                                                                                                                                                                                                                                                                                                                                                                                                                                                                                                                                                                                          |                                                                                                                                                                                                                |  |
|                                                                                                                                                                                                                                                                                                                                                                                                                                                                           | and drum in-hat n                                                                                                                                                                                                                                                                                                                                                                                                                                                                                                                                                                                                                                                                                                                                                                                                                                                                                                                                                                                                                                                                                                                                                                                                                                                                                                                                                                                                                                                                                                                                                                                                                                                                                                                                                                                                                                                                                                                                                                                                                                                                                                              |                                                                                                                                                                                                                                                                                                                                                                                                                                                                                                                                                                                                                                                                                                                                                                                                                                                                                                                                                                                                                                                                                                        | brake with pad wear                                                                                                                                                                                                                                                                                                                                                                                                                                                                                                                                                                                                                                                                                                                                                                                                                                                                                                                                                                                                                                                                                                                                                                                                                                                                                                                                                                                                                                                                                                                                                                                                                                                                                                                                                                                                                                                                                                                                                                                                                                                                                                            | warning device                                                                                                                                                                                                 |  |
| ADC                                                                                                                                                                                                                                                                                                                                                                                                                                                                       | ·                                                                                                                                                                                                                                                                                                                                                                                                                                                                                                                                                                                                                                                                                                                                                                                                                                                                                                                                                                                                                                                                                                                                                                                                                                                                                                                                                                                                                                                                                                                                                                                                                                                                                                                                                                                                                                                                                                                                                                                                                                                                                                                              | arking brake system                                                                                                                                                                                                                                                                                                                                                                                                                                                                                                                                                                                                                                                                                                                                                                                                                                                                                                                                                                                                                                                                                    | ·                                                                                                                                                                                                                                                                                                                                                                                                                                                                                                                                                                                                                                                                                                                                                                                                                                                                                                                                                                                                                                                                                                                                                                                                                                                                                                                                                                                                                                                                                                                                                                                                                                                                                                                                                                                                                                                                                                                                                                                                                                                                                                                              |                                                                                                                                                                                                                |  |
| ABS                                                                                                                                                                                                                                                                                                                                                                                                                                                                       | ·                                                                                                                                                                                                                                                                                                                                                                                                                                                                                                                                                                                                                                                                                                                                                                                                                                                                                                                                                                                                                                                                                                                                                                                                                                                                                                                                                                                                                                                                                                                                                                                                                                                                                                                                                                                                                                                                                                                                                                                                                                                                                                                              | arking brake system<br>el, 4 sensor Anti-skio                                                                                                                                                                                                                                                                                                                                                                                                                                                                                                                                                                                                                                                                                                                                                                                                                                                                                                                                                                                                                                                          | d Braking System (AB:                                                                                                                                                                                                                                                                                                                                                                                                                                                                                                                                                                                                                                                                                                                                                                                                                                                                                                                                                                                                                                                                                                                                                                                                                                                                                                                                                                                                                                                                                                                                                                                                                                                                                                                                                                                                                                                                                                                                                                                                                                                                                                          | S) and Electronic                                                                                                                                                                                              |  |
| ABS<br><b>Dimensions</b>                                                                                                                                                                                                                                                                                                                                                                                                                                                  | Standard 4-chann<br>Brakeforce Distrib                                                                                                                                                                                                                                                                                                                                                                                                                                                                                                                                                                                                                                                                                                                                                                                                                                                                                                                                                                                                                                                                                                                                                                                                                                                                                                                                                                                                                                                                                                                                                                                                                                                                                                                                                                                                                                                                                                                                                                                                                                                                                         | arking brake system<br>el, 4 sensor Anti-skio                                                                                                                                                                                                                                                                                                                                                                                                                                                                                                                                                                                                                                                                                                                                                                                                                                                                                                                                                                                                                                                          | d Braking System (AB:                                                                                                                                                                                                                                                                                                                                                                                                                                                                                                                                                                                                                                                                                                                                                                                                                                                                                                                                                                                                                                                                                                                                                                                                                                                                                                                                                                                                                                                                                                                                                                                                                                                                                                                                                                                                                                                                                                                                                                                                                                                                                                          |                                                                                                                                                                                                                |  |
| Dimensions<br>Exterior                                                                                                                                                                                                                                                                                                                                                                                                                                                    | Standard 4-chann<br>Brakeforce Distrib                                                                                                                                                                                                                                                                                                                                                                                                                                                                                                                                                                                                                                                                                                                                                                                                                                                                                                                                                                                                                                                                                                                                                                                                                                                                                                                                                                                                                                                                                                                                                                                                                                                                                                                                                                                                                                                                                                                                                                                                                                                                                         | arking brake system<br>el, 4 sensor Anti–skio<br>ution (EBD)                                                                                                                                                                                                                                                                                                                                                                                                                                                                                                                                                                                                                                                                                                                                                                                                                                                                                                                                                                                                                                           | d Braking System (AB:                                                                                                                                                                                                                                                                                                                                                                                                                                                                                                                                                                                                                                                                                                                                                                                                                                                                                                                                                                                                                                                                                                                                                                                                                                                                                                                                                                                                                                                                                                                                                                                                                                                                                                                                                                                                                                                                                                                                                                                                                                                                                                          | S) and Electronic                                                                                                                                                                                              |  |
| Dimensions                                                                                                                                                                                                                                                                                                                                                                                                                                                                | Standard 4-chann<br>Brakeforce Distrib                                                                                                                                                                                                                                                                                                                                                                                                                                                                                                                                                                                                                                                                                                                                                                                                                                                                                                                                                                                                                                                                                                                                                                                                                                                                                                                                                                                                                                                                                                                                                                                                                                                                                                                                                                                                                                                                                                                                                                                                                                                                                         | arking brake system<br>el, 4 sensor Anti-skio<br>ution (EBD)<br>Petrol                                                                                                                                                                                                                                                                                                                                                                                                                                                                                                                                                                                                                                                                                                                                                                                                                                                                                                                                                                                                                                 | d Braking System (AB:                                                                                                                                                                                                                                                                                                                                                                                                                                                                                                                                                                                                                                                                                                                                                                                                                                                                                                                                                                                                                                                                                                                                                                                                                                                                                                                                                                                                                                                                                                                                                                                                                                                                                                                                                                                                                                                                                                                                                                                                                                                                                                          | S) and Electronic                                                                                                                                                                                              |  |
| <b>Dimensions Exterior</b> Length Width                                                                                                                                                                                                                                                                                                                                                                                                                                   | Standard 4-chann<br>Brakeforce Distrib                                                                                                                                                                                                                                                                                                                                                                                                                                                                                                                                                                                                                                                                                                                                                                                                                                                                                                                                                                                                                                                                                                                                                                                                                                                                                                                                                                                                                                                                                                                                                                                                                                                                                                                                                                                                                                                                                                                                                                                                                                                                                         | arking brake system<br>el, 4 sensor Anti-skio<br>ution (EBD)<br>Petrol<br>512                                                                                                                                                                                                                                                                                                                                                                                                                                                                                                                                                                                                                                                                                                                                                                                                                                                                                                                                                                                                                          | d Braking System (AB:  2.5 5 mm 0 mm                                                                                                                                                                                                                                                                                                                                                                                                                                                                                                                                                                                                                                                                                                                                                                                                                                                                                                                                                                                                                                                                                                                                                                                                                                                                                                                                                                                                                                                                                                                                                                                                                                                                                                                                                                                                                                                                                                                                                                                                                                                                                           | S) and Electronic                                                                                                                                                                                              |  |
| <b>Dimensions Exterior</b> Length Width Height                                                                                                                                                                                                                                                                                                                                                                                                                            | Standard 4-chann<br>Brakeforce Distrib                                                                                                                                                                                                                                                                                                                                                                                                                                                                                                                                                                                                                                                                                                                                                                                                                                                                                                                                                                                                                                                                                                                                                                                                                                                                                                                                                                                                                                                                                                                                                                                                                                                                                                                                                                                                                                                                                                                                                                                                                                                                                         | arking brake system<br>el, 4 sensor Anti-skio<br>ution (EBD)<br>Petrol<br>512:<br>192:                                                                                                                                                                                                                                                                                                                                                                                                                                                                                                                                                                                                                                                                                                                                                                                                                                                                                                                                                                                                                 | d Braking System (AB:  2.5 5 mm 0 mm 5 mm                                                                                                                                                                                                                                                                                                                                                                                                                                                                                                                                                                                                                                                                                                                                                                                                                                                                                                                                                                                                                                                                                                                                                                                                                                                                                                                                                                                                                                                                                                                                                                                                                                                                                                                                                                                                                                                                                                                                                                                                                                                                                      | S) and Electronic                                                                                                                                                                                              |  |
| Dimensions Exterior Length Width Height Wheelbase                                                                                                                                                                                                                                                                                                                                                                                                                         | Standard 4-chann<br>Brakeforce Distrib                                                                                                                                                                                                                                                                                                                                                                                                                                                                                                                                                                                                                                                                                                                                                                                                                                                                                                                                                                                                                                                                                                                                                                                                                                                                                                                                                                                                                                                                                                                                                                                                                                                                                                                                                                                                                                                                                                                                                                                                                                                                                         | arking brake system<br>el, 4 sensor Anti-skio<br>ution (EBD)<br>Petrol<br>512:<br>192:<br>193:<br>320                                                                                                                                                                                                                                                                                                                                                                                                                                                                                                                                                                                                                                                                                                                                                                                                                                                                                                                                                                                                  | Braking System (AB:  2.5 5 mm 0 mm 5 mm 0 mm                                                                                                                                                                                                                                                                                                                                                                                                                                                                                                                                                                                                                                                                                                                                                                                                                                                                                                                                                                                                                                                                                                                                                                                                                                                                                                                                                                                                                                                                                                                                                                                                                                                                                                                                                                                                                                                                                                                                                                                                                                                                                   | S) and Electronic                                                                                                                                                                                              |  |
| Dimensions Exterior Length Width Height Wheelbase Wheel track - front / rear                                                                                                                                                                                                                                                                                                                                                                                              | Standard 4-chann<br>Brakeforce Distrib                                                                                                                                                                                                                                                                                                                                                                                                                                                                                                                                                                                                                                                                                                                                                                                                                                                                                                                                                                                                                                                                                                                                                                                                                                                                                                                                                                                                                                                                                                                                                                                                                                                                                                                                                                                                                                                                                                                                                                                                                                                                                         | arking brake system<br>el, 4 sensor Anti-skio<br>ution (EBD)<br>Petrol<br>512:<br>192:<br>193:<br>320                                                                                                                                                                                                                                                                                                                                                                                                                                                                                                                                                                                                                                                                                                                                                                                                                                                                                                                                                                                                  | d Braking System (AB:  2.5 5 mm 0 mm 5 mm                                                                                                                                                                                                                                                                                                                                                                                                                                                                                                                                                                                                                                                                                                                                                                                                                                                                                                                                                                                                                                                                                                                                                                                                                                                                                                                                                                                                                                                                                                                                                                                                                                                                                                                                                                                                                                                                                                                                                                                                                                                                                      | S) and Electronic                                                                                                                                                                                              |  |
| Dimensions Exterior Length Width Height Wheelbase Wheel track – front / rear Minimum ground clearance (based on                                                                                                                                                                                                                                                                                                                                                           | Standard 4-chann<br>Brakeforce Distrib                                                                                                                                                                                                                                                                                                                                                                                                                                                                                                                                                                                                                                                                                                                                                                                                                                                                                                                                                                                                                                                                                                                                                                                                                                                                                                                                                                                                                                                                                                                                                                                                                                                                                                                                                                                                                                                                                                                                                                                                                                                                                         | arking brake system<br>el, 4 sensor Anti-skio<br>ution (EBD)<br>Petrol<br>512:<br>192:<br>193:<br>320:                                                                                                                                                                                                                                                                                                                                                                                                                                                                                                                                                                                                                                                                                                                                                                                                                                                                                                                                                                                                 | Braking System (AB:  2.5 5 mm 0 mm 5 mm 0 mm                                                                                                                                                                                                                                                                                                                                                                                                                                                                                                                                                                                                                                                                                                                                                                                                                                                                                                                                                                                                                                                                                                                                                                                                                                                                                                                                                                                                                                                                                                                                                                                                                                                                                                                                                                                                                                                                                                                                                                                                                                                                                   | S) and Electronic                                                                                                                                                                                              |  |
| Dimensions Exterior Length Width Height Wheelbase Wheel track - front / rear Minimum ground clearance (based on kerb weight)                                                                                                                                                                                                                                                                                                                                              | Standard 4-chann<br>Brakeforce Distrib<br>2.4 I                                                                                                                                                                                                                                                                                                                                                                                                                                                                                                                                                                                                                                                                                                                                                                                                                                                                                                                                                                                                                                                                                                                                                                                                                                                                                                                                                                                                                                                                                                                                                                                                                                                                                                                                                                                                                                                                                                                                                                                                                                                                                | arking brake system<br>el, 4 sensor Anti-skio<br>ution (EBD)<br>Petrol<br>512<br>192<br>193<br>320<br>1685 /                                                                                                                                                                                                                                                                                                                                                                                                                                                                                                                                                                                                                                                                                                                                                                                                                                                                                                                                                                                           | 2.5 5 mm 0 mm 5 mm 0 mm 1660 mm                                                                                                                                                                                                                                                                                                                                                                                                                                                                                                                                                                                                                                                                                                                                                                                                                                                                                                                                                                                                                                                                                                                                                                                                                                                                                                                                                                                                                                                                                                                                                                                                                                                                                                                                                                                                                                                                                                                                                                                                                                                                                                | S) and Electronic                                                                                                                                                                                              |  |
| Dimensions Exterior Length Width Height Wheelbase Wheel track – front / rear Minimum ground clearance (based on kerb weight) Interior                                                                                                                                                                                                                                                                                                                                     | Standard 4-chann<br>Brakeforce Distrib<br>2.4 I                                                                                                                                                                                                                                                                                                                                                                                                                                                                                                                                                                                                                                                                                                                                                                                                                                                                                                                                                                                                                                                                                                                                                                                                                                                                                                                                                                                                                                                                                                                                                                                                                                                                                                                                                                                                                                                                                                                                                                                                                                                                                | arking brake system<br>el, 4 sensor Anti-skio<br>ution (EBD)<br>Petrol<br>512:<br>192:<br>193:<br>320:<br>1685 /                                                                                                                                                                                                                                                                                                                                                                                                                                                                                                                                                                                                                                                                                                                                                                                                                                                                                                                                                                                       | 2.5 5 mm 0 mm 5 mm 0 mm 1660 mm                                                                                                                                                                                                                                                                                                                                                                                                                                                                                                                                                                                                                                                                                                                                                                                                                                                                                                                                                                                                                                                                                                                                                                                                                                                                                                                                                                                                                                                                                                                                                                                                                                                                                                                                                                                                                                                                                                                                                                                                                                                                                                | S) and Electronic  CRDi  Crew Van                                                                                                                                                                              |  |
| Dimensions Exterior Length Width Height Wheelbase Wheel track – front / rear Minimum ground clearance (based on kerb weight) Interior Cargo Length                                                                                                                                                                                                                                                                                                                        | Standard 4-chann<br>Brakeforce Distrib<br>2.4 I                                                                                                                                                                                                                                                                                                                                                                                                                                                                                                                                                                                                                                                                                                                                                                                                                                                                                                                                                                                                                                                                                                                                                                                                                                                                                                                                                                                                                                                                                                                                                                                                                                                                                                                                                                                                                                                                                                                                                                                                                                                                                | arking brake system<br>el, 4 sensor Anti-skio<br>ution (EBD)<br>Petrol<br>512<br>192<br>193<br>320<br>1685 /                                                                                                                                                                                                                                                                                                                                                                                                                                                                                                                                                                                                                                                                                                                                                                                                                                                                                                                                                                                           | 2.5 5 mm 0 mm 5 mm 0 mm 1660 mm                                                                                                                                                                                                                                                                                                                                                                                                                                                                                                                                                                                                                                                                                                                                                                                                                                                                                                                                                                                                                                                                                                                                                                                                                                                                                                                                                                                                                                                                                                                                                                                                                                                                                                                                                                                                                                                                                                                                                                                                                                                                                                | S) and Electronic                                                                                                                                                                                              |  |
| Dimensions Exterior Length Width Height Wheelbase Wheel track – front / rear Minimum ground clearance (based on kerb weight) Interior Cargo Length Cargo Width                                                                                                                                                                                                                                                                                                            | Standard 4-chann<br>Brakeforce Distrib<br>2.4 I                                                                                                                                                                                                                                                                                                                                                                                                                                                                                                                                                                                                                                                                                                                                                                                                                                                                                                                                                                                                                                                                                                                                                                                                                                                                                                                                                                                                                                                                                                                                                                                                                                                                                                                                                                                                                                                                                                                                                                                                                                                                                | arking brake system el, 4 sensor Anti-skio ution (EBD)  Petrol  512  192  193  320  1685 /  Crew Van  1585 mm                                                                                                                                                                                                                                                                                                                                                                                                                                                                                                                                                                                                                                                                                                                                                                                                                                                                                                                                                                                          | 2.5 5 mm 0 mm 5 mm 0 mm 1660 mm 0 mm 2375 mm                                                                                                                                                                                                                                                                                                                                                                                                                                                                                                                                                                                                                                                                                                                                                                                                                                                                                                                                                                                                                                                                                                                                                                                                                                                                                                                                                                                                                                                                                                                                                                                                                                                                                                                                                                                                                                                                                                                                                                                                                                                                                   | Crew Van                                                                                                                                                                                                       |  |
| Dimensions Exterior Length Width Height Wheelbase Wheel track - front / rear Minimum ground clearance (based on kerb weight) Interior Cargo Length Cargo Width Cargo Height                                                                                                                                                                                                                                                                                               | Standard 4-chann Brakeforce Distrib  2.4 I  Van  2375 mm  1620 mm                                                                                                                                                                                                                                                                                                                                                                                                                                                                                                                                                                                                                                                                                                                                                                                                                                                                                                                                                                                                                                                                                                                                                                                                                                                                                                                                                                                                                                                                                                                                                                                                                                                                                                                                                                                                                                                                                                                                                                                                                                                              | el, 4 sensor Anti-skio<br>tion (EBD)<br>Petrol<br>512<br>1920<br>1930<br>1685 /<br>1900<br>Crew Van<br>1585 mm<br>1620 mm                                                                                                                                                                                                                                                                                                                                                                                                                                                                                                                                                                                                                                                                                                                                                                                                                                                                                                                                                                              | 2.5 5 mm 0 mm 5 mm 1660 mm 2375 mm 2375 mm                                                                                                                                                                                                                                                                                                                                                                                                                                                                                                                                                                                                                                                                                                                                                                                                                                                                                                                                                                                                                                                                                                                                                                                                                                                                                                                                                                                                                                                                                                                                                                                                                                                                                                                                                                                                                                                                                                                                                                                                                                                                                     | Crew Van 1585 mm 1620 mm                                                                                                                                                                                       |  |
| Dimensions  Exterior  Length  Width  Height  Wheelbase  Wheel track - front / rear  Minimum ground clearance (based on kerb weight)  Interior  Cargo Length  Cargo Width  Cargo Height  Distance between wheel arches                                                                                                                                                                                                                                                     | Standard 4-chann Brakeforce Distrib  2.4 I  Van  2375 mm  1620 mm  1350 mm                                                                                                                                                                                                                                                                                                                                                                                                                                                                                                                                                                                                                                                                                                                                                                                                                                                                                                                                                                                                                                                                                                                                                                                                                                                                                                                                                                                                                                                                                                                                                                                                                                                                                                                                                                                                                                                                                                                                                                                                                                                     | arking brake system el, 4 sensor Anti-skio ution (EBD)  Petrol  512: 192: 193: 320: 1685 / 196  Crew Van 1585 mm 1620 mm                                                                                                                                                                                                                                                                                                                                                                                                                                                                                                                                                                                                                                                                                                                                                                                                                                                                                                                                                                               | 2.5 5 mm 0 mm 5 mm 1660 mm 2375 mm 1620 mm 1350 mm                                                                                                                                                                                                                                                                                                                                                                                                                                                                                                                                                                                                                                                                                                                                                                                                                                                                                                                                                                                                                                                                                                                                                                                                                                                                                                                                                                                                                                                                                                                                                                                                                                                                                                                                                                                                                                                                                                                                                                                                                                                                             | Crew Van 1585 mm 1620 mm 1350 mm                                                                                                                                                                               |  |
| Dimensions Exterior Length Width Height Wheelbase Wheel track - front / rear Minimum ground clearance (based on kerb weight) Interior Cargo Length Cargo Width Cargo Height Distance between wheel arches Cargo Capacity (VDA)                                                                                                                                                                                                                                            | Standard 4-chann<br>Brakeforce Distrib<br>2.4 I<br>Van<br>2375 mm<br>1620 mm<br>1350 mm<br>1260 mm<br>4308 L                                                                                                                                                                                                                                                                                                                                                                                                                                                                                                                                                                                                                                                                                                                                                                                                                                                                                                                                                                                                                                                                                                                                                                                                                                                                                                                                                                                                                                                                                                                                                                                                                                                                                                                                                                                                                                                                                                                                                                                                                   | el, 4 sensor Anti-skio<br>tion (EBD)<br>Petrol<br>512<br>192<br>193<br>320<br>1685 /<br>190<br>Crew Van<br>1585 mm<br>1620 mm<br>1350 mm                                                                                                                                                                                                                                                                                                                                                                                                                                                                                                                                                                                                                                                                                                                                                                                                                                                                                                                                                               | 2.5 5 mm 0 mm 5 mm 1660 mm 0 mm 2375 mm 1620 mm 1350 mm 1260 mm 4426 L                                                                                                                                                                                                                                                                                                                                                                                                                                                                                                                                                                                                                                                                                                                                                                                                                                                                                                                                                                                                                                                                                                                                                                                                                                                                                                                                                                                                                                                                                                                                                                                                                                                                                                                                                                                                                                                                                                                                                                                                                                                         | Crew Van 1585 mm 1620 mm 1350 mm 1260 mm                                                                                                                                                                       |  |
| Dimensions Exterior Length Width Height Wheelbase Wheel track – front / rear Winimum ground clearance (based on cerb weight) Interior Largo Length Largo Width Largo Height Distance between wheel arches Largo Capacity (VDA) Weight                                                                                                                                                                                                                                     | Standard 4-chann<br>Brakeforce Distrib<br>2.4 I<br>Van<br>2375 mm<br>1620 mm<br>1350 mm<br>1260 mm<br>4308 L                                                                                                                                                                                                                                                                                                                                                                                                                                                                                                                                                                                                                                                                                                                                                                                                                                                                                                                                                                                                                                                                                                                                                                                                                                                                                                                                                                                                                                                                                                                                                                                                                                                                                                                                                                                                                                                                                                                                                                                                                   | el, 4 sensor Anti-skio<br>tion (EBD)<br>Petrol<br>512<br>1920<br>1930<br>1685 /<br>1900<br>Crew Van<br>1585 mm<br>1620 mm<br>1350 mm<br>1260 mm                                                                                                                                                                                                                                                                                                                                                                                                                                                                                                                                                                                                                                                                                                                                                                                                                                                                                                                                                        | 2.5 5 mm 0 mm 5 mm 1660 mm 0 mm 2375 mm 1620 mm 1350 mm 1260 mm 4426 L                                                                                                                                                                                                                                                                                                                                                                                                                                                                                                                                                                                                                                                                                                                                                                                                                                                                                                                                                                                                                                                                                                                                                                                                                                                                                                                                                                                                                                                                                                                                                                                                                                                                                                                                                                                                                                                                                                                                                                                                                                                         | Crew Van 1585 mm 1620 mm 1350 mm 1260 mm                                                                                                                                                                       |  |
| Dimensions  Exterior  Length  Width  Height  Wheelbase  Wheel track – front / rear  Minimum ground clearance (based on kerb weight)  Interior  Cargo Length  Cargo Width  Cargo Width  Distance between wheel arches  Cargo Capacity (VDA)  Weight  Kerb/GVM                                                                                                                                                                                                              | Van 2375 mm 1620 mm 1350 mm 4308 L 2.4                                                                                                                                                                                                                                                                                                                                                                                                                                                                                                                                                                                                                                                                                                                                                                                                                                                                                                                                                                                                                                                                                                                                                                                                                                                                                                                                                                                                                                                                                                                                                                                                                                                                                                                                                                                                                                                                                                                                                                                                                                                                                         | el, 4 sensor Anti-skio<br>el, 4 sensor Anti-skio<br>ution (EBD)  2etrol  512  192  193  320  1685 /  190  Crew Van  1585 mm  1620 mm  1350 mm  1260 mm  2500 L                                                                                                                                                                                                                                                                                                                                                                                                                                                                                                                                                                                                                                                                                                                                                                                                                                                                                                                                         | 2.5  5 mm  0 mm  5 mm  0 mm  1660 mm  10 mm  2375 mm  1620 mm  1350 mm  1260 mm  4426 L                                                                                                                                                                                                                                                                                                                                                                                                                                                                                                                                                                                                                                                                                                                                                                                                                                                                                                                                                                                                                                                                                                                                                                                                                                                                                                                                                                                                                                                                                                                                                                                                                                                                                                                                                                                                                                                                                                                                                                                                                                        | Crew Van 1585 mm 1620 mm 1350 mm 1260 mm 2511 L CRDi Crew Van                                                                                                                                                  |  |
| Dimensions  Exterior  Length  Width  Height  Wheelbase  Wheel track – front / rear  Minimum ground clearance (based on kerb weight)  Interior  Cargo Length  Cargo Width  Cargo Height  Distance between wheel arches  Cargo Capacity (VDA)  Weight  Kerb/GVM  Manual                                                                                                                                                                                                     | Van 2375 mm 1620 mm 1350 mm 4308 L 2.4 I                                                                                                                                                                                                                                                                                                                                                                                                                                                                                                                                                                                                                                                                                                                                                                                                                                                                                                                                                                                                                                                                                                                                                                                                                                                                                                                                                                                                                                                                                                                                                                                                                                                                                                                                                                                                                                                                                                                                                                                                                                                                                       | arking brake system el, 4 sensor Anti-skio ution (EBD)  Petrol  512: 192: 193: 320: 1685 / 190:  Crew Van 1585 mm 1620 mm 1350 mm 1260 mm 2500 L  Petrol  Crew Van                                                                                                                                                                                                                                                                                                                                                                                                                                                                                                                                                                                                                                                                                                                                                                                                                                                                                                                                     | 2.5 5 mm 0 mm 5 mm 0 mm 1660 mm 1375 mm 1620 mm 1350 mm 1260 mm 1260 mm 1260 mm 1260 mm                                                                                                                                                                                                                                                                                                                                                                                                                                                                                                                                                                                                                                                                                                                                                                                                                                                                                                                                                                                                                                                                                                                                                                                                                                                                                                                                                                                                                                                                                                                                                                                                                                                                                                                                                                                                                                                                                                                                                                                                                                        | Crew Van 1585 mm 1620 mm 1350 mm 1260 mm 2511 L CRDi Crew Van 2107 / 3160 k                                                                                                                                    |  |
| Dimensions  Exterior  Length  Width  Height  Wheelbase  Wheel track – front / rear  Minimum ground clearance (based on kerb weight)  Interior  Cargo Length  Cargo Width  Cargo Height  Distance between wheel arches  Cargo Capacity (VDA)  Weight  Kerb/GVM  Manual  Automatic                                                                                                                                                                                          | Van 2375 mm 1620 mm 1350 mm 1260 mm 4308 L 2.4 Van 1943 / 2950 kg                                                                                                                                                                                                                                                                                                                                                                                                                                                                                                                                                                                                                                                                                                                                                                                                                                                                                                                                                                                                                                                                                                                                                                                                                                                                                                                                                                                                                                                                                                                                                                                                                                                                                                                                                                                                                                                                                                                                                                                                                                                              | arking brake system el, 4 sensor Anti-skio ution (EBD) Petrol  512  192  193  320  1685 /  190  Crew Van  1585 mm  1620 mm  1350 mm  1260 mm  2500 L  Petrol  Crew Van  2501 L  Petrol  Crew Van  2015 / 3030 kg                                                                                                                                                                                                                                                                                                                                                                                                                                                                                                                                                                                                                                                                                                                                                                                                                                                                                       | 2.5 5 mm 0 mm 5 mm 0 mm 1660 mm 1350 mm 1260 mm 1260 mm 1260 mm 1260 mm 2375 mm 2375 mm 2375 mm 2375 mm 2426 L 2.5 Van 2047 / 3160 kg 2062 / 3230 kg                                                                                                                                                                                                                                                                                                                                                                                                                                                                                                                                                                                                                                                                                                                                                                                                                                                                                                                                                                                                                                                                                                                                                                                                                                                                                                                                                                                                                                                                                                                                                                                                                                                                                                                                                                                                                                                                                                                                                                           | Crew Van 1585 mm 1620 mm 1350 mm 1260 mm 2511 L CRDi Crew Van 2107 / 3160 k 2122 / 3230 k                                                                                                                      |  |
| Dimensions  Exterior  Length  Width  Height  Wheelbase  Wheel track – front / rear  Minimum ground clearance (based on kerb weight)  Interior  Cargo Length  Cargo Width  Cargo Height  Distance between wheel arches  Cargo Capacity (VDA)  Weight  Kerb/GVM  Manual  Automatic  GCM                                                                                                                                                                                     | Van 2.4 I  Van 2375 mm 1620 mm 1350 mm 1260 mm 4308 L 2.4 I  Van 1943 / 2950 kg  - Van                                                                                                                                                                                                                                                                                                                                                                                                                                                                                                                                                                                                                                                                                                                                                                                                                                                                                                                                                                                                                                                                                                                                                                                                                                                                                                                                                                                                                                                                                                                                                                                                                                                                                                                                                                                                                                                                                                                                                                                                                                         | arking brake system el, 4 sensor Anti-skio ution (EBD) Petrol  512  192  193  320  1685 /  190  Crew Van  1585 mm  1620 mm  1350 mm  1260 mm  2500 L  Petrol  Crew Van  2015 / 3030 kg  - Crew Van                                                                                                                                                                                                                                                                                                                                                                                                                                                                                                                                                                                                                                                                                                                                                                                                                                                                                                     | 2.5 5 mm 0 mm 5 mm 0 mm 1660 mm 1350 mm 1260 mm 1260 mm 1260 mm 2426 L 2.5 Van 2047 / 3160 kg 2062 / 3230 kg                                                                                                                                                                                                                                                                                                                                                                                                                                                                                                                                                                                                                                                                                                                                                                                                                                                                                                                                                                                                                                                                                                                                                                                                                                                                                                                                                                                                                                                                                                                                                                                                                                                                                                                                                                                                                                                                                                                                                                                                                   | Crew Van 1585 mm 1620 mm 1350 mm 1260 mm 2511 L CRDi Crew Van 2107 / 3160 k 2122 / 3230 k Crew Van                                                                                                             |  |
| Dimensions  Exterior  Length  Width  Height  Wheelbase  Wheel track – front / rear  Minimum ground clearance (based on kerb weight)  Interior  Cargo Length  Cargo Height  Distance between wheel arches  Cargo Capacity (VDA)  Weight  Kerb/GVM  Manual  Automatic  GCM  Manual                                                                                                                                                                                          | Van 2375 mm 1620 mm 1350 mm 1260 mm 4308 L 2.4 Van 1943 / 2950 kg                                                                                                                                                                                                                                                                                                                                                                                                                                                                                                                                                                                                                                                                                                                                                                                                                                                                                                                                                                                                                                                                                                                                                                                                                                                                                                                                                                                                                                                                                                                                                                                                                                                                                                                                                                                                                                                                                                                                                                                                                                                              | arking brake system el, 4 sensor Anti-skio ution (EBD) Petrol  512  192  193  320  1685 /  190  Crew Van  1585 mm  1620 mm  1350 mm  1260 mm  2500 L  Petrol  Crew Van  2501 L  Petrol  Crew Van  2015 / 3030 kg                                                                                                                                                                                                                                                                                                                                                                                                                                                                                                                                                                                                                                                                                                                                                                                                                                                                                       | 2.5  5 mm 0 mm 5 mm 0 mm 1660 mm 1350 mm 1260 mm 1260 mm 1260 mm 2375  | Crew Van 1585 mm 1620 mm 1350 mm 1260 mm 2511 L CRDi Crew Van 2107 / 3160 k 2122 / 3230 k Crew Van 5160 kg                                                                                                     |  |
| Dimensions  Exterior  Length  Width  Height  Wheelbase  Wheel track – front / rear  Minimum ground clearance (based on kerb weight)  Interior  Cargo Length  Cargo Height  Distance between wheel arches  Cargo Capacity (VDA)  Weight  Kerb/GVM  Manual  Automatic  GCM  Manual  Automatic                                                                                                                                                                               | Van 2.4 I  Van 2375 mm 1620 mm 1350 mm 1260 mm 1350 mm 1260 mm 4308 L 2.4 I  Van 1943 / 2950 kg  - Van 4450 kg  -                                                                                                                                                                                                                                                                                                                                                                                                                                                                                                                                                                                                                                                                                                                                                                                                                                                                                                                                                                                                                                                                                                                                                                                                                                                                                                                                                                                                                                                                                                                                                                                                                                                                                                                                                                                                                                                                                                                                                                                                              | arking brake system el, 4 sensor Anti-skio ution (EBD) Petrol  512  192  193  320  1685 /  190  Crew Van  1585 mm  1620 mm  1350 mm  1260 mm  2500 L  Petrol  Crew Van  2015 / 3030 kg  -  Crew Van  4530 kg                                                                                                                                                                                                                                                                                                                                                                                                                                                                                                                                                                                                                                                                                                                                                                                                                                                                                           | 2.5  5 mm 0 mm 5 mm 0 mm 1660 mm 1350 mm 1260 mm 1350 mm 1260 mm 2047 / 3160 kg 2062 / 3230 kg  Van 5160 kg 4730 kg                                                                                                                                                                                                                                                                                                                                                                                                                                                                                                                                                                                                                                                                                                                                                                                                                                                                                                                                                                                                                                                                                                                                                                                                                                                                                                                                                                                                                                                                                                                                                                                                                                                                                                                                                                                                                                                                                                                                                                                                            | Crew Van 1585 mm 1620 mm 1350 mm 1260 mm 2511 L CRDi Crew Van 2107 / 3160 k 2122 / 3230 k Crew Van 5160 kg 4731 kg                                                                                             |  |
| Dimensions  Exterior  Length  Width  Height  Wheelbase  Wheel track – front / rear  Minimum ground clearance (based on kerb weight)  Interior  Cargo Length  Cargo Width  Cargo Width  Cargo Height  Distance between wheel arches  Cargo Capacity (VDA)  Weight  Kerb/GVM  Manual  Automatic  GCM  Manual  Automatic  Payload                                                                                                                                            | Van 2.4 1  Van 2375 mm 1620 mm 1350 mm 1260 mm 1350 mm 1260 mm 4308 L  2.4 1  Van 1943 / 2950 kg  - Van 4450 kg  - Van                                                                                                                                                                                                                                                                                                                                                                                                                                                                                                                                                                                                                                                                                                                                                                                                                                                                                                                                                                                                                                                                                                                                                                                                                                                                                                                                                                                                                                                                                                                                                                                                                                                                                                                                                                                                                                                                                                                                                                                                         | arking brake system el, 4 sensor Anti-skio ution (EBD) Petrol  512  192  193  320  1685 /  196  Crew Van  1585 mm  1620 mm  1350 mm  1260 mm  2500 L  Petrol  Crew Van  2015 / 3030 kg  —  Crew Van  4530 kg  —  Crew Van                                                                                                                                                                                                                                                                                                                                                                                                                                                                                                                                                                                                                                                                                                                                                                                                                                                                              | 2.5  5 mm 0 mm 5 mm 0 mm 1660 mm 1 mm 1620 mm 1350 mm 1260 mm 1260 mm 1350 mm 1260 mm 1360 kg 2062 / 3230 kg Van 5160 kg 4730 kg Van                                                                                                                                                                                                                                                                                                                                                                                                                                                                                                                                                                                                                                                                                                                                                                                                                                                                                                                                                                                                                                                                                                                                                                                                                                                                                                                                                                                                                                                                                                                                                                                                                                                                                                                                                                                                                                                                                                                                                                                           | Crew Van 1585 mm 1620 mm 1350 mm 1260 mm 2511 L CRDi Crew Van 2107 / 3160 k 2122 / 3230 k Crew Van 5160 kg 4731 kg Crew Van                                                                                    |  |
| Dimensions  Exterior  Length  Width  Height  Wheelbase  Wheel track – front / rear  Minimum ground clearance (based on kerb weight)  Interior  Cargo Length  Cargo Width  Cargo Width  Cargo Height  Distance between wheel arches  Cargo Capacity (VDA)  Weight  Kerb/GVM  Manual  Automatic  GCM  Manual  Automatic  Payload  Manual                                                                                                                                    | Van 2.4 I  Van 2375 mm 1620 mm 1350 mm 1260 mm 1350 mm 1260 mm 4308 L 2.4 I  Van 1943 / 2950 kg  - Van 4450 kg  -                                                                                                                                                                                                                                                                                                                                                                                                                                                                                                                                                                                                                                                                                                                                                                                                                                                                                                                                                                                                                                                                                                                                                                                                                                                                                                                                                                                                                                                                                                                                                                                                                                                                                                                                                                                                                                                                                                                                                                                                              | arking brake system el, 4 sensor Anti-skio ution (EBD) Petrol  512  192  193  320  1685 /  190  Crew Van  1585 mm  1620 mm  1350 mm  1260 mm  2500 L  Petrol  Crew Van  2015 / 3030 kg  -  Crew Van  4530 kg                                                                                                                                                                                                                                                                                                                                                                                                                                                                                                                                                                                                                                                                                                                                                                                                                                                                                           | 2.5  5 mm  0 mm  5 mm  0 mm  1660 mm  1350 mm  1260 mm  1350 mm  1260 mm  2047 / 3160 kg 2062 / 3230 kg  Van  5160 kg  4730 kg  Van  1113 kg                                                                                                                                                                                                                                                                                                                                                                                                                                                                                                                                                                                                                                                                                                                                                                                                                                                                                                                                                                                                                                                                                                                                                                                                                                                                                                                                                                                                                                                                                                                                                                                                                                                                                                                                                                                                                                                                                                                                                                                   | Crew Van 1585 mm 1620 mm 1350 mm 1260 mm 2511 L CRDi Crew Van 2107 / 3160 k 2122 / 3230 k Crew Van 5160 kg 4731 kg Crew Van 1123 kg                                                                            |  |
| Dimensions  Exterior  Length Width Height Wheelbase Wheel track – front / rear Minimum ground clearance (based on kerb weight) Interior Cargo Length Cargo Width Cargo Width Cargo Height Distance between wheel arches Cargo Capacity (VDA) Weight Kerb/GVM Manual Automatic GCM Manual Automatic Payload Manual Automatic                                                                                                                                               | Van 2.4 I  Van 2375 mm 1620 mm 1350 mm 1260 mm 1350 mm 1260 mm 4308 L  2.4 I  Van 1943 / 2950 kg  -  Van 4450 kg  -  Van 1007 kg                                                                                                                                                                                                                                                                                                                                                                                                                                                                                                                                                                                                                                                                                                                                                                                                                                                                                                                                                                                                                                                                                                                                                                                                                                                                                                                                                                                                                                                                                                                                                                                                                                                                                                                                                                                                                                                                                                                                                                                               | arking brake system el, 4 sensor Anti-skio ution (EBD) Petrol  512  192  193  320  1685 /  196  Crew Van  1585 mm  1620 mm  1350 mm  1260 mm  2500 L  Petrol  Crew Van  2015 / 3030 kg  —  Crew Van  4530 kg  —  Crew Van  1015 kg  —                                                                                                                                                                                                                                                                                                                                                                                                                                                                                                                                                                                                                                                                                                                                                                                                                                                                  | 2.5  5 mm  0 mm  5 mm  0 mm  1660 mm  1750 mm  1620 mm  1350 mm  1260 mm  1350 mm  1260 mm  1350 mm  1260 mm  1350 mm  1260 mm  1350 mm  1426 L  2047 / 3160 kg  2062 / 3230 kg  Van  5160 kg  4730 kg  Van  1113 kg  1098 kg                                                                                                                                                                                                                                                                                                                                                                                                                                                                                                                                                                                                                                                                                                                                                                                                                                                                                                                                                                                                                                                                                                                                                                                                                                                                                                                                                                                                                                                                                                                                                                                                                                                                                                                                                                                                                                                                                                  | Crew Van 1585 mm 1620 mm 1350 mm 1260 mm 2511 L CRDi Crew Van 2107 / 3160 k 2122 / 3230 k Crew Van 5160 kg 4731 kg Crew Van 1123 kg 1108 kg                                                                    |  |
| Dimensions  Exterior  Length  Width  Height  Wheelbase  Wheel track – front / rear  Minimum ground clearance (based on kerb weight)  Interior  Cargo Length  Cargo Width  Cargo Height  Distance between wheel arches  Cargo Capacity (VDA)  Weight  Kerb/GVM  Manual  Automatic  GCM  Manual  Automatic  Payload  Manual  Automatic  Towing Capacity                                                                                                                     | Van 2375 mm 1620 mm 1350 mm 1260 mm 4308 L 2.4 Van 1943 / 2950 kg - Van 4450 kg - Van 1007 kg - 2.4                                                                                                                                                                                                                                                                                                                                                                                                                                                                                                                                                                                                                                                                                                                                                                                                                                                                                                                                                                                                                                                                                                                                                                                                                                                                                                                                                                                                                                                                                                                                                                                                                                                                                                                                                                                                                                                                                                                                                                                                                            | arking brake system el, 4 sensor Anti-skio ution (EBD) Petrol  512  192  193  320  1685 /  196  Crew Van  1585 mm  1620 mm  1350 mm  1260 mm  2500 L  Petrol  Crew Van  2015 / 3030 kg  —  Crew Van  4530 kg  —  Crew Van                                                                                                                                                                                                                                                                                                                                                                                                                                                                                                                                                                                                                                                                                                                                                                                                                                                                              | 2.5  5 mm  0 mm  5 mm  0 mm  1660 mm  0 mm  Van  2375 mm  1620 mm  1350 mm  1260 mm  1260 mm  2426 L  2.5  Van  2047 / 3160 kg  2062 / 3230 kg  Van  5160 kg  4730 kg  Van  1113 kg  1098 kg  2.5  2000 / 750                                                                                                                                                                                                                                                                                                                                                                                                                                                                                                                                                                                                                                                                                                                                                                                                                                                                                                                                                                                                                                                                                                                                                                                                                                                                                                                                                                                                                                                                                                                                                                                                                                                                                                                                                                                                                                                                                                                  | Crew Van 1585 mm 1620 mm 1350 mm 1260 mm 2511 L CRDi Crew Van 2107 / 3160 k 2122 / 3230 k Crew Van 5160 kg 4731 kg Crew Van 1123 kg 1108 kg CRDi kg (Manual)                                                   |  |
| Dimensions  Exterior  Length  Width  Height  Wheelbase  Wheel track – front / rear  Minimum ground clearance (based on kerb weight)  Interior  Cargo Length  Cargo Width  Cargo Height  Distance between wheel arches  Cargo Capacity (VDA)  Weight  Kerb/GVM  Manual  Automatic  GCM  Manual  Automatic  Payload  Manual  Automatic  Towing Capacity  Braked / unbraked                                                                                                  | Van 2375 mm 1620 mm 1350 mm 1260 mm 4308 L 2.4 Van 1943 / 2950 kg - Van 4450 kg - Van 1007 kg - 2.4                                                                                                                                                                                                                                                                                                                                                                                                                                                                                                                                                                                                                                                                                                                                                                                                                                                                                                                                                                                                                                                                                                                                                                                                                                                                                                                                                                                                                                                                                                                                                                                                                                                                                                                                                                                                                                                                                                                                                                                                                            | 2015 / 3030 kg 2016 Crew Van 2017 / 3030 kg 2017 / 3030 kg 2018 / 3030 kg                                                                                                                                                                                                                                                                                                                                                                                                                                                                                                                                                                                 | 2.5  5 mm  0 mm  5 mm  0 mm  1660 mm  1 mm  Van  2375 mm  1620 mm  1350 mm  1260 mm  1260 mm  2375 mm  1620 mm  1350 mm  1260 mm  1350 mm  1260 mm  14426 L  2.5  Van  2047 / 3160 kg  2062 / 3230 kg  Van  5160 kg  4730 kg  Van  1113 kg  1098 kg  2.5  2000 / 750  1500 / 750                                                                                                                                                                                                                                                                                                                                                                                                                                                                                                                                                                                                                                                                                                                                                                                                                                                                                                                                                                                                                                                                                                                                                                                                                                                                                                                                                                                                                                                                                                                                                                                                                                                                                                                                                                                                                                               | Crew Van 1585 mm 1620 mm 1350 mm 1260 mm 2511 L CRDi Crew Van 2107 / 3160 k 2122 / 3230 k Crew Van 5160 kg 4731 kg Crew Van 1123 kg 1108 kg CRDi kg (Manual) 0 kg (Auto)                                       |  |
| Dimensions  Exterior  Length  Width  Height  Wheelbase  Wheel track – front / rear  Minimum ground clearance (based on kerb weight)  Interior  Cargo Length  Cargo Width  Cargo Height  Distance between wheel arches  Cargo Capacity (VDA)  Weight  Kerb/GVM  Manual  Automatic  GCM  Manual  Automatic  Payload  Manual  Automatic  Towing Capacity  Braked / unbraked  Maximum towball weight                                                                          | Van 2375 mm 1620 mm 1350 mm 1260 mm 1350 mm 1260 mm 4308 L 2.4 Van 1943 / 2950 kg - Van 4450 kg - Van 1007 kg - 2.4 1500 /                                                                                                                                                                                                                                                                                                                                                                                                                                                                                                                                                                                                                                                                                                                                                                                                                                                                                                                                                                                                                                                                                                                                                                                                                                                                                                                                                                                                                                                                                                                                                                                                                                                                                                                                                                                                                                                                                                                                                                                                     | 2015 / 3030 kg 2016 Crew Van 2017 / 3030 kg 2018 Crew Van 2018 / 3030 kg                                                                                                                                                                                                                                                                                                                                                                                                                                                                                                                                                                                                                                                                                                                             | 2.5  5 mm  0 mm  5 mm  0 mm  1660 mm  17 mm  1850 mm  1850 mm  1850 mm  1850 mm  1860 mm  1850 mm  1860 mm  186 | Crew Van 1585 mm 1620 mm 1350 mm 1260 mm 2511 L CRDi Crew Van 2107 / 3160 k 2122 / 3230 k Crew Van 5160 kg 4731 kg Crew Van 1123 kg 1108 kg CRDi kg (Manual) 0 kg (Auto)                                       |  |
| Dimensions  Exterior  Length  Width  Height  Wheelbase  Wheel track – front / rear  Minimum ground clearance (based on kerb weight)  Interior  Cargo Length  Cargo Width  Cargo Height  Distance between wheel arches  Cargo Capacity (VDA)  Weight  Kerb/GVM  Manual  Automatic  GCM  Manual  Automatic  Payload  Manual  Automatic  Towing Capacity  Braked / unbraked  Maximum towball weight  Maximum roof load 2 / 3 rack system                                     | Van 2375 mm 1620 mm 1350 mm 1260 mm 1350 mm 1260 mm 4308 L 2.4 Van 1943 / 2950 kg - Van 4450 kg - Van 1007 kg - 2.4 1500 /                                                                                                                                                                                                                                                                                                                                                                                                                                                                                                                                                                                                                                                                                                                                                                                                                                                                                                                                                                                                                                                                                                                                                                                                                                                                                                                                                                                                                                                                                                                                                                                                                                                                                                                                                                                                                                                                                                                                                                                                     | 2015 / 3030 kg 2016 Crew Van 2017 / 3030 kg 2018 Crew Van 2018 / 3030 kg | 2.5  5 mm  0 mm  5 mm  0 mm  1660 mm  1750 mm  1620 mm  1350 mm  1260 mm  1426 L  2.5  Van  2047 / 3160 kg  2062 / 3230 kg  Van  5160 kg  4730 kg  Van  1113 kg  1098 kg  2.5  2000 / 750  1500 / 750  1500 / 750                                                                                                                                                                                                                                                                                                                                                                                                                                                                                                                                                                                                                                                                                                                                                                                                                                                                                                                                                                                                                                                                                                                                                                                                                                                                                                                                                                                                                                                                                                                                                                                                                                                                                                                                                                                                                                      | Crew Van 1585 mm 1620 mm 1350 mm 1260 mm 2511 L CRDi Crew Van 2107 / 3160 k 2122 / 3230 k Crew Van 5160 kg 4731 kg Crew Van 1123 kg 1108 kg CRDi kg (Manual) 0 kg (Auto) 0 kg                                  |  |
| Dimensions  Exterior  Length  Width  Height  Wheelbase  Wheel track – front / rear  Minimum ground clearance (based on kerb weight)  Interior  Cargo Length  Cargo Width  Cargo Height  Distance between wheel arches  Cargo Capacity (VDA)  Weight  Kerb/GVM  Manual  Automatic  GCM  Manual  Automatic  Payload  Manual  Automatic  Towing Capacity  Braked / unbraked  Maximum towball weight  Maximum roof load 2 / 3 rack system  Fuel Consumption Figures*          | Van 2375 mm 1620 mm 1350 mm 1260 mm 4308 L 2.4 Van 1943 / 2950 kg - Van 4450 kg - Van 1007 kg - 2.4 1500 / 1500 / Ma                                                                                                                                                                                                                                                                                                                                                                                                                                                                                                                                                                                                                                                                                                                                                                                                                                                                                                                                                                                                                                                                                                                                                                                                                                                                                                                                                                                                                                                                                                                                                                                                                                                                                                                                                                                                                                                                                                                                                                                                           | 2015 / 3030 kg 2016 Crew Van 2017 / 3030 kg 2018 Crew Van 2018 / 3030 kg                                                                                                                                                                                                                                                                                                                                           | 2.5  5 mm  0 mm  5 mm  0 mm  1660 mm  1 mm  1620 mm  1350 mm  1260 mm  1350 mm  1260 mm  4426 L  2.5  Van  2047 / 3160 kg  2062 / 3230 kg  Van  1113 kg  1098 kg  2.5  2000 / 750  1500 / 750  150 / Manual                                                                                                                                                                                                                                                                                                                                                                                                                                                                                                                                                                                                                                                                                                                                                                                                                                                                                                                                                                                                                                                                                                                                                                                                                                                                                                                                                                                                                                                                                                                                                                                                                                                                                                                                                                                                                                                                                                                    | Crew Van 1585 mm 1620 mm 1350 mm 1260 mm 2511 L CRDi Crew Van 2107 / 3160 k 2122 / 3230 k Crew Van 5160 kg 4731 kg Crew Van 1123 kg 1108 kg CRDi kg (Manual) 0 kg (Auto) 0 kg 125 kg                           |  |
| Dimensions  Exterior  Length  Width  Height  Wheelbase  Wheel track – front / rear  Minimum ground clearance (based on kerb weight)  Interior  Cargo Length  Cargo Height  Distance between wheel arches  Cargo Capacity (VDA)  Weight  Kerb/GVM  Manual  Automatic  GCM  Manual  Automatic  Payload  Manual  Automatic  Towing Capacity  Braked / unbraked  Maximum towball weight  Maximum roof load 2 / 3 rack system  Fuel Consumption Figures*  Combined (L/100km)   | Van 2375 mm 1620 mm 1350 mm 1260 mm 4308 L 2.4  Van 1943 / 2950 kg  - Van 4450 kg  - Van 1007 kg  - 2.4 1500 / 15(100 / Ma)                                                                                                                                                                                                                                                                                                                                                                                                                                                                                                                                                                                                                                                                                                                                                                                                                                                                                                                                                                                                                                                                                                                                                                                                                                                                                                                                                                                                                                                                                                                                                                                                                                                                                                                                                                                                                                                                                                                                                                                                    | 2500 L 26trol  Crew Van 1350 mm 1260 mm 2500 L 26trol  Crew Van 1358 mm 1620 mm 1350 mm 2500 L 26trol  Crew Van 2015 / 3030 kg - Crew Van 4530 kg - Crew Van 1015 kg - 2750 kg 125 kg 1010 1010 1010 1010 1010 1010 1010 10                                                                                                                                                                                                                                                                                                                                                                                                                                                                                                                                                                                                                                                                                                                                                                                                                                                                            | 2.5  5 mm  0 mm  5 mm  0 mm  1660 mm  1 mm  1620 mm  1350 mm  1260 mm  1426 L  2.5  Van  2047 / 3160 kg  2062 / 3230 kg  Van  5160 kg  4730 kg  Van  1113 kg  1098 kg  2.5  2000 / 750  1500 / 750  150 / Manual  8.0 /                                                                                                                                                                                                                                                                                                                                                                                                                                                                                                                                                                                                                                                                                                                                                                                                                                                                                                                                                                                                                                                                                                                                                                                                                                                                                                                                                                                                                                                                                                                                                                                                                                                                                                                                                                                                                                | Crew Van 1585 mm 1620 mm 1350 mm 1260 mm 2511 L CRDi Crew Van 2107 / 3160 k 2122 / 3230 k Crew Van 5160 kg 4731 kg Crew Van 1123 kg 1108 kg CRDi kg (Manual) 0 kg (Auto) 0 kg 125 kg 11/Auto / 8.8             |  |
| Dimensions  Exterior  Length Width Height Wheelbase Wheel track – front / rear Minimum ground clearance (based on kerb weight) Interior Cargo Length Cargo Width Cargo Height Distance between wheel arches Cargo Capacity (VDA) Weight Kerb/GVM Manual Automatic GCM Manual Automatic Payload Manual Automatic Towing Capacity Braked / unbraked Maximum towball weight Maximum roof load 2 / 3 rack system Fuel Consumption Figures* Combined (L/100km) Urban (L/100km) | Van 2375 mm 1620 mm 1350 mm 1260 mm 4308 L 2.4 I Van 1943 / 2950 kg - Van 4450 kg - Van 1007 kg - 2.4 I 1500 / 15(100 / Ma) 1(1 iii)                                                                                                                                                                                                                                                                                                                                                                                                                                                                                                                                                                                                                                                                                                                                                                                                                                                                                                                                                                                                                                                                                                                                                                                                                                                                                                                                                                                                                                                                                                                                                                                                                                                                                                                                                                                                                                                                                                                                                                                           | 2015 / 3030 kg 2016 / 3050 kg 2017 / 3050 kg                                                                                                                                                                                                                                                                                                                                                                                                                                                                                                                                                                                         | 2.5  5 mm  0 mm  5 mm  0 mm  1660 mm  1750 mm  1620 mm  1350 mm  1260 mm  1426 L  2.5  Van  2047 / 3160 kg  2062 / 3230 kg  Van  5160 kg  4730 kg  Van  1113 kg  1098 kg  2.5  2000 / 750  1500 / 750  1500 / Manual  8.0 /  8.0 /  10.2 /                                                                                                                                                                                                                                                                                                                                                                                                                                                                                                                                                                                                                                                                                                                                                                                                                                                                                                                                                                                                                                                                                                                                                                                                                                                                                                                                                                                                                                                                                                                                                                                                                                                                                                                                                                                                             | Crew Van 1585 mm 1620 mm 1350 mm 1260 mm 2511 L CRDi Crew Van 2107 / 3160 k 2122 / 3230 k Crew Van 5160 kg 4731 kg Crew Van 1123 kg 1108 kg CRDi kg (Manual) 0 kg (Auto) 0 kg 125 kg 11/Auto / 8.8 / 11.2      |  |
| Dimensions Exterior Length Width Height Wheelbase Wheel track - front / rear                                                                                                                                                                                                                                                                                                                                                                                              | Van 2375 mm 1620 mm 1350 mm 1260 mm 1350 kg  - Van 1943 / 2950 kg  - Van 1007 kg  - 1500 / 1500 / Ma 100 / Ma 1 | 2500 L 26trol  Crew Van 1350 mm 1260 mm 2500 L 26trol  Crew Van 1358 mm 1620 mm 1350 mm 2500 L 26trol  Crew Van 2015 / 3030 kg - Crew Van 4530 kg - Crew Van 1015 kg - 2750 kg 125 kg 1010 1010 1010 1010 1010 1010 1010 10                                                                                                                                                                                                                                                                                                                                                                                                                                                                                                                                                                                                                                                                                                                                                                                                                                                                            | 2.5 5 mm 0 mm 5 mm 0 mm 1660 mm 0 mm 1660 mm 1350 mm 1260 mm 14426 L 2.5 Van 2047 / 3160 kg 2062 / 3230 kg Van 5160 kg 4730 kg Van 1113 kg 1098 kg 2.5 2000 / 750 1500 / 750 1500 / 750 1500 / 68                                                                                                                                                                                                                                                                                                                                                                                                                                                                                                                                                                                                                                                                                                                                                                                                                                                                                                                                                                                                                                                                                                                                                                                                                                                                                                                                                                                                                                                                                                                                                                                                                                                                                                                                                                                                                                                              | Crew Van 1585 mm 1620 mm 1350 mm 1260 mm 2511 L CRDi Crew Van 2107 / 3160 k 2122 / 3230 k Crew Van 5160 kg 4731 kg Crew Van 1123 kg 1108 kg CRDi kg (Manual) 0 kg (Auto) 0 kg (Auto) 0 kg 125 kg 11/Auto / 8.8 |  |