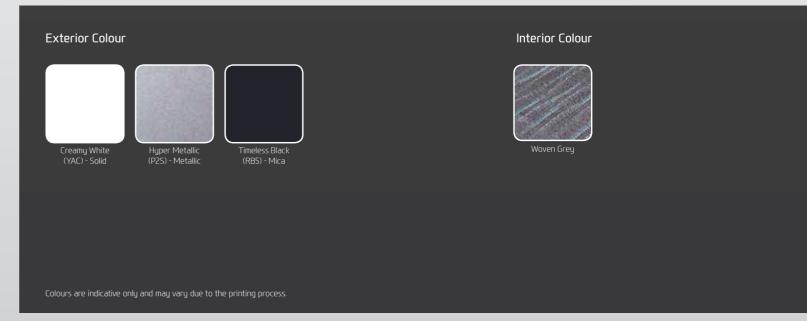

r illustration purposes only.

1. Maximum ball download 150kg. Towing capacity = 2000kg braked & 750kg unbraked. Towbar capacity subject to regulatory requirements, Towbar design, vehicle design and towing equipment limitations.

2. Requires Towbar installation. 3. Park Assist Sensors are designed as driver assist function only and should not be used as a substitute for skilled driving and safe parking practice. While the Park Assist sensors monitor objects on approach, there may be occasions where blind spots affect the sensitivity of the sensors and as a result the area into which the vehicle is heading must be visually monitored by the driver at all times while parking. Not compatible with Technician's step.











iLoad 3 seat 2.4 litre petrol van featured above in Ceramic White.



Hyundai Motor Company Australia Pty Ltd Corner of 394 Lane Cove Road & Hyundai Drive, Macquarie Park NSW 2113 T.02 8873 6000 F.02 8873 6005

Hyundai Motor Company (HMC) and the Hyundai Motor Company Australia (HMCA) each reserve the right to alter vehicle specifications and equipment levels without notice. To the extent permitted by the law, neither HMC nor HMCA shall be liable to any person as a result of reliance on the content of this spec sheet. Please consult your Hyundai dealer for the latest specifications, equipment levels, options, prices, colours and vehicle availability. Metallic and mica paint are optional extras. Note: Information in this spec sheet is current as at 19/10/2012. Part No: TQL1012S HMCA5320