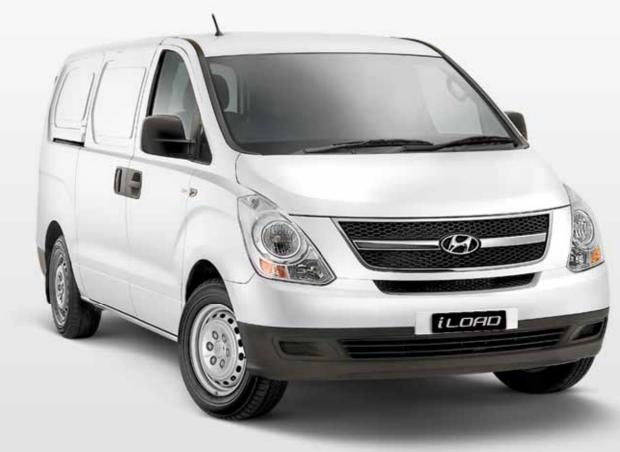

p>2</sup>



Full Technician Kit

Some images featured are included for illustration purposes only.

1. Maximum ball download 150kg. Towing capacity = 2000kg braked & 750kg unbraked. Towbar capacity subject to regulatory requirements, Towbar design, vehicle design and towing equipment limitations.

2. Requires Towbar installation. 3. Park Assist Sensors are designed as driver assist function only and should not be used as a substitute for skilled driving and safe parking practice. While the Park Assist sensors monitor objects on approach, there may be occasions where blind spots affect the sensitivity of the sensors and as a result the area into which the vehicle is heading must be visually monitored by the driver at all times while parking. Not compatible with Technician's step.











iLoad 3 seat 2.4 litre petrol van featured above in Ceramic White.



Hyundai Motor Company Australia Pty Ltd Corner of 394 Lane Cove Road & Hyundai Drive, Macquarie Park NSW 2113 T.02 8873 6000 F.02 8873 6005

Hyundai Motor Company (HMC) and the Hyundai Motor Company Australia (HMCA) each reserve the right to alter vehicle specifications and equipment levels without notice. To the extent permitted by the law, neither HMC nor HMCA shall be liable to any person as a result of reliance on the content of this spec sheet. Please consult your Hyundai dealer for the latest specifications, equipment levels, options, prices, colours and vehicle availability. Metallic and mica paint are optional extras. Note: Information in this spec sheet is current as at 19/10/2012. Part No: TQL1012S HMCA5320