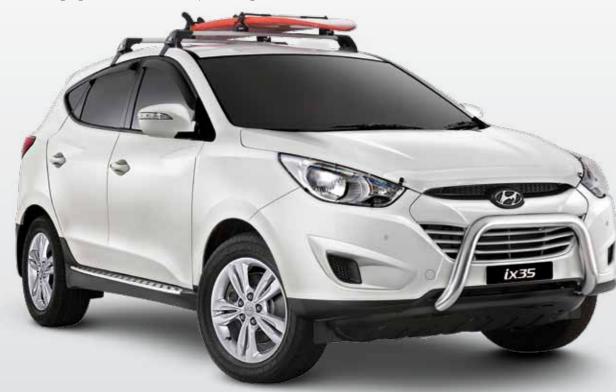

| Engine                                                                                                                                                                                                                                                                                                                                                                                                                                                                                                                                                                                                                                                                                                                                                                     | 2.0                                                                                                     | 2WD                                                                                                | 2.4 AWD                                                                                                                                                                                                                                                                                                                                                                                                                                                                                                                                                                                                                                                                                                                                                                                                                                                                                                                                                                                                                                                                                                                                                                                                                                                                                                                                                                                                                                                                                                                                                                                                                                                                                                                                                                                                                                                                                                                                                                                                                                                                                                                        | 2.0 R-series AWD                                                                                                              |  |
|----------------------------------------------------------------------------------------------------------------------------------------------------------------------------------------------------------------------------------------------------------------------------------------------------------------------------------------------------------------------------------------------------------------------------------------------------------------------------------------------------------------------------------------------------------------------------------------------------------------------------------------------------------------------------------------------------------------------------------------------------------------------------|---------------------------------------------------------------------------------------------------------|----------------------------------------------------------------------------------------------------|--------------------------------------------------------------------------------------------------------------------------------------------------------------------------------------------------------------------------------------------------------------------------------------------------------------------------------------------------------------------------------------------------------------------------------------------------------------------------------------------------------------------------------------------------------------------------------------------------------------------------------------------------------------------------------------------------------------------------------------------------------------------------------------------------------------------------------------------------------------------------------------------------------------------------------------------------------------------------------------------------------------------------------------------------------------------------------------------------------------------------------------------------------------------------------------------------------------------------------------------------------------------------------------------------------------------------------------------------------------------------------------------------------------------------------------------------------------------------------------------------------------------------------------------------------------------------------------------------------------------------------------------------------------------------------------------------------------------------------------------------------------------------------------------------------------------------------------------------------------------------------------------------------------------------------------------------------------------------------------------------------------------------------------------------------------------------------------------------------------------------------|-------------------------------------------------------------------------------------------------------------------------------|--|
| Configuration                                                                                                                                                                                                                                                                                                                                                                                                                                                                                                                                                                                                                                                                                                                                                              | Transverse fr<br>driving fro                                                                            |                                                                                                    | Transverse front mounted driving front and rear wheels                                                                                                                                                                                                                                                                                                                                                                                                                                                                                                                                                                                                                                                                                                                                                                                                                                                                                                                                                                                                                                                                                                                                                                                                                                                                                                                                                                                                                                                                                                                                                                                                                                                                                                                                                                                                                                                                                                                                                                                                                                                                         | Transverse front mounted driving front and rear wheel                                                                         |  |
| Eylinder capacity                                                                                                                                                                                                                                                                                                                                                                                                                                                                                                                                                                                                                                                                                                                                                          | 2.0 litres (                                                                                            |                                                                                                    | 2.4 litres (2.359 cc)                                                                                                                                                                                                                                                                                                                                                                                                                                                                                                                                                                                                                                                                                                                                                                                                                                                                                                                                                                                                                                                                                                                                                                                                                                                                                                                                                                                                                                                                                                                                                                                                                                                                                                                                                                                                                                                                                                                                                                                                                                                                                                          | 2.0 litres (1,995 cc)                                                                                                         |  |
| Number of cylinders                                                                                                                                                                                                                                                                                                                                                                                                                                                                                                                                                                                                                                                                                                                                                        | 2.0 littles (                                                                                           |                                                                                                    | 4 in-line DOHC                                                                                                                                                                                                                                                                                                                                                                                                                                                                                                                                                                                                                                                                                                                                                                                                                                                                                                                                                                                                                                                                                                                                                                                                                                                                                                                                                                                                                                                                                                                                                                                                                                                                                                                                                                                                                                                                                                                                                                                                                                                                                                                 | 4 in-line DOHC                                                                                                                |  |
| -                                                                                                                                                                                                                                                                                                                                                                                                                                                                                                                                                                                                                                                                                                                                                                          | Twin overhea                                                                                            |                                                                                                    | Twin overhead cam shaft,                                                                                                                                                                                                                                                                                                                                                                                                                                                                                                                                                                                                                                                                                                                                                                                                                                                                                                                                                                                                                                                                                                                                                                                                                                                                                                                                                                                                                                                                                                                                                                                                                                                                                                                                                                                                                                                                                                                                                                                                                                                                                                       | Twin overhead cam shaft.                                                                                                      |  |
| Valve system                                                                                                                                                                                                                                                                                                                                                                                                                                                                                                                                                                                                                                                                                                                                                               | 4 valves pe                                                                                             |                                                                                                    | 4 valves per cylinder                                                                                                                                                                                                                                                                                                                                                                                                                                                                                                                                                                                                                                                                                                                                                                                                                                                                                                                                                                                                                                                                                                                                                                                                                                                                                                                                                                                                                                                                                                                                                                                                                                                                                                                                                                                                                                                                                                                                                                                                                                                                                                          | 4 valves per cylinder                                                                                                         |  |
| Maximum power                                                                                                                                                                                                                                                                                                                                                                                                                                                                                                                                                                                                                                                                                                                                                              | 122 kW @                                                                                                | 6200rpm                                                                                            | 130 kW @ 6000rpm                                                                                                                                                                                                                                                                                                                                                                                                                                                                                                                                                                                                                                                                                                                                                                                                                                                                                                                                                                                                                                                                                                                                                                                                                                                                                                                                                                                                                                                                                                                                                                                                                                                                                                                                                                                                                                                                                                                                                                                                                                                                                                               | 135 kW @ 4000rpm                                                                                                              |  |
| Maximum torque                                                                                                                                                                                                                                                                                                                                                                                                                                                                                                                                                                                                                                                                                                                                                             | 197 Nm @                                                                                                | 9 4600rpm                                                                                          | 227 Nm @ 4000rpm                                                                                                                                                                                                                                                                                                                                                                                                                                                                                                                                                                                                                                                                                                                                                                                                                                                                                                                                                                                                                                                                                                                                                                                                                                                                                                                                                                                                                                                                                                                                                                                                                                                                                                                                                                                                                                                                                                                                                                                                                                                                                                               | 392 Nm @ 1800-2500rpm                                                                                                         |  |
| Fuel System                                                                                                                                                                                                                                                                                                                                                                                                                                                                                                                                                                                                                                                                                                                                                                | Multi-point electronic petrol injection                                                                 |                                                                                                    | Multi-point electronic petrol injection                                                                                                                                                                                                                                                                                                                                                                                                                                                                                                                                                                                                                                                                                                                                                                                                                                                                                                                                                                                                                                                                                                                                                                                                                                                                                                                                                                                                                                                                                                                                                                                                                                                                                                                                                                                                                                                                                                                                                                                                                                                                                        | Common Rail Diesel injection<br>(CRDi) with electronic control<br>Variable Geometry Turbo                                     |  |
| Bore x stroke                                                                                                                                                                                                                                                                                                                                                                                                                                                                                                                                                                                                                                                                                                                                                              | 86.0 mm x 86.0 mm                                                                                       |                                                                                                    | 88.0 mm x 97.0 mm                                                                                                                                                                                                                                                                                                                                                                                                                                                                                                                                                                                                                                                                                                                                                                                                                                                                                                                                                                                                                                                                                                                                                                                                                                                                                                                                                                                                                                                                                                                                                                                                                                                                                                                                                                                                                                                                                                                                                                                                                                                                                                              | 84.0 mm x 90.0 mm                                                                                                             |  |
| Compression ratio                                                                                                                                                                                                                                                                                                                                                                                                                                                                                                                                                                                                                                                                                                                                                          | 10.5:1                                                                                                  |                                                                                                    | 10.5:1                                                                                                                                                                                                                                                                                                                                                                                                                                                                                                                                                                                                                                                                                                                                                                                                                                                                                                                                                                                                                                                                                                                                                                                                                                                                                                                                                                                                                                                                                                                                                                                                                                                                                                                                                                                                                                                                                                                                                                                                                                                                                                                         | 16:1                                                                                                                          |  |
| Transmission                                                                                                                                                                                                                                                                                                                                                                                                                                                                                                                                                                                                                                                                                                                                                               | 2.0 2WD 2.4 AWD                                                                                         |                                                                                                    | 2.4 AWD                                                                                                                                                                                                                                                                                                                                                                                                                                                                                                                                                                                                                                                                                                                                                                                                                                                                                                                                                                                                                                                                                                                                                                                                                                                                                                                                                                                                                                                                                                                                                                                                                                                                                                                                                                                                                                                                                                                                                                                                                                                                                                                        | 2.0 R-series AWD                                                                                                              |  |
| AWD (All- Wheel Drive) System                                                                                                                                                                                                                                                                                                                                                                                                                                                                                                                                                                                                                                                                                                                                              | -                                                                                                       |                                                                                                    | Electronically-controlled on-<br>demand AWD including driver<br>selectable centre differential<br>lock for 50/50 front/rear                                                                                                                                                                                                                                                                                                                                                                                                                                                                                                                                                                                                                                                                                                                                                                                                                                                                                                                                                                                                                                                                                                                                                                                                                                                                                                                                                                                                                                                                                                                                                                                                                                                                                                                                                                                                                                                                                                                                                                                                    |                                                                                                                               |  |
| Manual                                                                                                                                                                                                                                                                                                                                                                                                                                                                                                                                                                                                                                                                                                                                                                     | 5 speed manual                                                                                          |                                                                                                    | -                                                                                                                                                                                                                                                                                                                                                                                                                                                                                                                                                                                                                                                                                                                                                                                                                                                                                                                                                                                                                                                                                                                                                                                                                                                                                                                                                                                                                                                                                                                                                                                                                                                                                                                                                                                                                                                                                                                                                                                                                                                                                                                              | -                                                                                                                             |  |
| Automatic                                                                                                                                                                                                                                                                                                                                                                                                                                                                                                                                                                                                                                                                                                                                                                  | 6 speed aut<br>electronic<br>manua                                                                      | sequential                                                                                         | 6 speed automatic with<br>electronic sequential<br>manual mode                                                                                                                                                                                                                                                                                                                                                                                                                                                                                                                                                                                                                                                                                                                                                                                                                                                                                                                                                                                                                                                                                                                                                                                                                                                                                                                                                                                                                                                                                                                                                                                                                                                                                                                                                                                                                                                                                                                                                                                                                                                                 | 6 speed automatic with<br>electronic sequential<br>manual mode                                                                |  |
| Sear ratio                                                                                                                                                                                                                                                                                                                                                                                                                                                                                                                                                                                                                                                                                                                                                                 | Manual                                                                                                  | Auto                                                                                               | Auto                                                                                                                                                                                                                                                                                                                                                                                                                                                                                                                                                                                                                                                                                                                                                                                                                                                                                                                                                                                                                                                                                                                                                                                                                                                                                                                                                                                                                                                                                                                                                                                                                                                                                                                                                                                                                                                                                                                                                                                                                                                                                                                           | Auto                                                                                                                          |  |
| lst                                                                                                                                                                                                                                                                                                                                                                                                                                                                                                                                                                                                                                                                                                                                                                        | 3.636                                                                                                   | 4.162                                                                                              | 4.212                                                                                                                                                                                                                                                                                                                                                                                                                                                                                                                                                                                                                                                                                                                                                                                                                                                                                                                                                                                                                                                                                                                                                                                                                                                                                                                                                                                                                                                                                                                                                                                                                                                                                                                                                                                                                                                                                                                                                                                                                                                                                                                          | 4.252                                                                                                                         |  |
| 2nd                                                                                                                                                                                                                                                                                                                                                                                                                                                                                                                                                                                                                                                                                                                                                                        | 2.080                                                                                                   | 2.575                                                                                              | 2.637                                                                                                                                                                                                                                                                                                                                                                                                                                                                                                                                                                                                                                                                                                                                                                                                                                                                                                                                                                                                                                                                                                                                                                                                                                                                                                                                                                                                                                                                                                                                                                                                                                                                                                                                                                                                                                                                                                                                                                                                                                                                                                                          | 2.654                                                                                                                         |  |
| Brd .                                                                                                                                                                                                                                                                                                                                                                                                                                                                                                                                                                                                                                                                                                                                                                      | 1.333                                                                                                   | 1.772                                                                                              | 1.800                                                                                                                                                                                                                                                                                                                                                                                                                                                                                                                                                                                                                                                                                                                                                                                                                                                                                                                                                                                                                                                                                                                                                                                                                                                                                                                                                                                                                                                                                                                                                                                                                                                                                                                                                                                                                                                                                                                                                                                                                                                                                                                          | 1.804                                                                                                                         |  |
| 4th                                                                                                                                                                                                                                                                                                                                                                                                                                                                                                                                                                                                                                                                                                                                                                        | 1.061                                                                                                   | 1.369                                                                                              | 1.386                                                                                                                                                                                                                                                                                                                                                                                                                                                                                                                                                                                                                                                                                                                                                                                                                                                                                                                                                                                                                                                                                                                                                                                                                                                                                                                                                                                                                                                                                                                                                                                                                                                                                                                                                                                                                                                                                                                                                                                                                                                                                                                          | 1.386                                                                                                                         |  |
| 5th                                                                                                                                                                                                                                                                                                                                                                                                                                                                                                                                                                                                                                                                                                                                                                        | 0.821                                                                                                   | 1.000                                                                                              | 1.000                                                                                                                                                                                                                                                                                                                                                                                                                                                                                                                                                                                                                                                                                                                                                                                                                                                                                                                                                                                                                                                                                                                                                                                                                                                                                                                                                                                                                                                                                                                                                                                                                                                                                                                                                                                                                                                                                                                                                                                                                                                                                                                          | 1.000                                                                                                                         |  |
| 5th                                                                                                                                                                                                                                                                                                                                                                                                                                                                                                                                                                                                                                                                                                                                                                        | -                                                                                                       | 0.778                                                                                              | 0.772                                                                                                                                                                                                                                                                                                                                                                                                                                                                                                                                                                                                                                                                                                                                                                                                                                                                                                                                                                                                                                                                                                                                                                                                                                                                                                                                                                                                                                                                                                                                                                                                                                                                                                                                                                                                                                                                                                                                                                                                                                                                                                                          | 0.772                                                                                                                         |  |
| Reverse                                                                                                                                                                                                                                                                                                                                                                                                                                                                                                                                                                                                                                                                                                                                                                    | 3.455                                                                                                   | 3.500                                                                                              | 3.385                                                                                                                                                                                                                                                                                                                                                                                                                                                                                                                                                                                                                                                                                                                                                                                                                                                                                                                                                                                                                                                                                                                                                                                                                                                                                                                                                                                                                                                                                                                                                                                                                                                                                                                                                                                                                                                                                                                                                                                                                                                                                                                          | 3.393                                                                                                                         |  |
| Final drive ratio                                                                                                                                                                                                                                                                                                                                                                                                                                                                                                                                                                                                                                                                                                                                                          | 4.533                                                                                                   | 3.648                                                                                              | 3.195                                                                                                                                                                                                                                                                                                                                                                                                                                                                                                                                                                                                                                                                                                                                                                                                                                                                                                                                                                                                                                                                                                                                                                                                                                                                                                                                                                                                                                                                                                                                                                                                                                                                                                                                                                                                                                                                                                                                                                                                                                                                                                                          | 3.041                                                                                                                         |  |
| Steering                                                                                                                                                                                                                                                                                                                                                                                                                                                                                                                                                                                                                                                                                                                                                                   |                                                                                                         | 2WD                                                                                                | 2.4 AWD                                                                                                                                                                                                                                                                                                                                                                                                                                                                                                                                                                                                                                                                                                                                                                                                                                                                                                                                                                                                                                                                                                                                                                                                                                                                                                                                                                                                                                                                                                                                                                                                                                                                                                                                                                                                                                                                                                                                                                                                                                                                                                                        | 2.0 R-series AWD                                                                                                              |  |
| Type<br>Column                                                                                                                                                                                                                                                                                                                                                                                                                                                                                                                                                                                                                                                                                                                                                             | Electric motor o                                                                                        |                                                                                                    | sted rack and pinion with tilt and tel                                                                                                                                                                                                                                                                                                                                                                                                                                                                                                                                                                                                                                                                                                                                                                                                                                                                                                                                                                                                                                                                                                                                                                                                                                                                                                                                                                                                                                                                                                                                                                                                                                                                                                                                                                                                                                                                                                                                                                                                                                                                                         |                                                                                                                               |  |
| Minimum turning circle diameter between kerbs                                                                                                                                                                                                                                                                                                                                                                                                                                                                                                                                                                                                                                                                                                                              | Energy absorbing dual collapsible steering column  10.58 metres                                         |                                                                                                    |                                                                                                                                                                                                                                                                                                                                                                                                                                                                                                                                                                                                                                                                                                                                                                                                                                                                                                                                                                                                                                                                                                                                                                                                                                                                                                                                                                                                                                                                                                                                                                                                                                                                                                                                                                                                                                                                                                                                                                                                                                                                                                                                |                                                                                                                               |  |
| Number of steering wheel turns lock to lock                                                                                                                                                                                                                                                                                                                                                                                                                                                                                                                                                                                                                                                                                                                                |                                                                                                         |                                                                                                    | 2.99                                                                                                                                                                                                                                                                                                                                                                                                                                                                                                                                                                                                                                                                                                                                                                                                                                                                                                                                                                                                                                                                                                                                                                                                                                                                                                                                                                                                                                                                                                                                                                                                                                                                                                                                                                                                                                                                                                                                                                                                                                                                                                                           |                                                                                                                               |  |
| Brakes                                                                                                                                                                                                                                                                                                                                                                                                                                                                                                                                                                                                                                                                                                                                                                     |                                                                                                         |                                                                                                    | L.JJ                                                                                                                                                                                                                                                                                                                                                                                                                                                                                                                                                                                                                                                                                                                                                                                                                                                                                                                                                                                                                                                                                                                                                                                                                                                                                                                                                                                                                                                                                                                                                                                                                                                                                                                                                                                                                                                                                                                                                                                                                                                                                                                           |                                                                                                                               |  |
| DI dices                                                                                                                                                                                                                                                                                                                                                                                                                                                                                                                                                                                                                                                                                                                                                                   | 2.0                                                                                                     | 2WD                                                                                                | 2.4 AWD                                                                                                                                                                                                                                                                                                                                                                                                                                                                                                                                                                                                                                                                                                                                                                                                                                                                                                                                                                                                                                                                                                                                                                                                                                                                                                                                                                                                                                                                                                                                                                                                                                                                                                                                                                                                                                                                                                                                                                                                                                                                                                                        | 2.0 R-series AWD                                                                                                              |  |
|                                                                                                                                                                                                                                                                                                                                                                                                                                                                                                                                                                                                                                                                                                                                                                            | Dual-diagona<br>power assisted<br>Brake-force<br>(EE                                                    | al, split circuit,<br>with Electronic<br>Distribution                                              | <b>2.4 AWD</b> Dual-diagonal, split circuit, powe                                                                                                                                                                                                                                                                                                                                                                                                                                                                                                                                                                                                                                                                                                                                                                                                                                                                                                                                                                                                                                                                                                                                                                                                                                                                                                                                                                                                                                                                                                                                                                                                                                                                                                                                                                                                                                                                                                                                                                                                                                                                              | ,                                                                                                                             |  |
| General                                                                                                                                                                                                                                                                                                                                                                                                                                                                                                                                                                                                                                                                                                                                                                    | Dual-diagona<br>power assisted<br>Brake-force                                                           | al, split circuit,<br>with Electronic<br>Distribution<br>BD)                                       | 2.4 AWD  Dual-diagonal, split circuit, power force Distri                                                                                                                                                                                                                                                                                                                                                                                                                                                                                                                                                                                                                                                                                                                                                                                                                                                                                                                                                                                                                                                                                                                                                                                                                                                                                                                                                                                                                                                                                                                                                                                                                                                                                                                                                                                                                                                                                                                                                                                                                                                                      | er assisted with Electronic Brake                                                                                             |  |
| General<br>Front                                                                                                                                                                                                                                                                                                                                                                                                                                                                                                                                                                                                                                                                                                                                                           | Dual-diagona<br>power assisted<br>Brake-force<br>(EE                                                    | al, split circuit,<br>with Electronic<br>Distribution<br>BD)                                       | 2.4 AWD  Dual-diagonal, split circuit, power force Distri                                                                                                                                                                                                                                                                                                                                                                                                                                                                                                                                                                                                                                                                                                                                                                                                                                                                                                                                                                                                                                                                                                                                                                                                                                                                                                                                                                                                                                                                                                                                                                                                                                                                                                                                                                                                                                                                                                                                                                                                                                                                      | er assisted with Electronic Brake<br>bution (EBD)                                                                             |  |
| General<br>Front<br>Rear                                                                                                                                                                                                                                                                                                                                                                                                                                                                                                                                                                                                                                                                                                                                                   | Dual-diagona<br>power assisted<br>Brake-force<br>(EE<br>280 mm ve                                       | al, split circuit, with Electronic Distribution BD) Ented discs                                    | 2.4 AWD  Dual-diagonal, split circuit, power force Distri                                                                                                                                                                                                                                                                                                                                                                                                                                                                                                                                                                                                                                                                                                                                                                                                                                                                                                                                                                                                                                                                                                                                                                                                                                                                                                                                                                                                                                                                                                                                                                                                                                                                                                                                                                                                                                                                                                                                                                                                                                                                      | er assisted with Electronic Brake<br>bution (EBD)<br>ented discs<br>solid discs                                               |  |
| General<br>Front<br>Rear<br>ABS                                                                                                                                                                                                                                                                                                                                                                                                                                                                                                                                                                                                                                                                                                                                            | Dual-diagona<br>power assisted<br>Brake-force<br>(EE<br>280 mm ve<br>262 mm s                           | al, split circuit,<br>with Electronic<br>Distribution<br>BD)<br>ented discs<br>solid discs         | 2.4 AWD  Dual-diagonal, split circuit, power force Distri  300 mm vi  284 mm staking System (ABS ) with Electro                                                                                                                                                                                                                                                                                                                                                                                                                                                                                                                                                                                                                                                                                                                                                                                                                                                                                                                                                                                                                                                                                                                                                                                                                                                                                                                                                                                                                                                                                                                                                                                                                                                                                                                                                                                                                                                                                                                                                                                                                | er assisted with Electronic Brake<br>bution (EBD)<br>ented discs<br>solid discs<br>nic Brakeforce Distribution (EBD           |  |
| General Front Rear ABS Dimensions                                                                                                                                                                                                                                                                                                                                                                                                                                                                                                                                                                                                                                                                                                                                          | Dual-diagona<br>power assisted<br>Brake-force<br>(EE<br>280 mm ve<br>262 mm s                           | al, split circuit, with Electronic Distribution BD) Ented discs                                    | 2.4 AWD  Dual-diagonal, split circuit, power force Distri  300 mm vi                                                                                                                                                                                                                                                                                                                                                                                                                                                                                                                                                                                                                                                                                                                                                                                                                                                                                                                                                                                                                                                                                                                                                                                                                                                                                                                                                                                                                                                                                                                                                                                                                                                                                                                                                                                                                                                                                                                                                                                                                                                           | er assisted with Electronic Brake<br>bution (EBD)<br>ented discs                                                              |  |
| General Front Rear ABS Dimensions Exterior                                                                                                                                                                                                                                                                                                                                                                                                                                                                                                                                                                                                                                                                                                                                 | Dual-diagona<br>power assisted<br>Brake-force<br>(EE<br>280 mm ve<br>262 mm s                           | al, split circuit,<br>with Electronic<br>Distribution<br>BD)<br>ented discs<br>solid discs         | 2.4 AWD  Dual-diagonal, split circuit, power force Distri  300 mm vi  284 mm staking System (ABS ) with Electro                                                                                                                                                                                                                                                                                                                                                                                                                                                                                                                                                                                                                                                                                                                                                                                                                                                                                                                                                                                                                                                                                                                                                                                                                                                                                                                                                                                                                                                                                                                                                                                                                                                                                                                                                                                                                                                                                                                                                                                                                | er assisted with Electronic Brake<br>bution (EBD)<br>ented discs<br>solid discs<br>nic Brakeforce Distribution (EBD           |  |
| General  Front  Rear  ABS  Dimensions  Exterior  Length                                                                                                                                                                                                                                                                                                                                                                                                                                                                                                                                                                                                                                                                                                                    | Dual-diagona<br>power assisted<br>Brake-force<br>(EE<br>280 mm ve<br>262 mm s                           | al, split circuit,<br>with Electronic<br>Distribution<br>BD)<br>ented discs<br>solid discs         | 2.4 AWD  Dual-diagonal, split circuit, power force Distrition  300 mm vices and services are serviced as a service of the s | er assisted with Electronic Brake<br>bution (EBD)<br>ented discs<br>solid discs<br>nic Brakeforce Distribution (EBD           |  |
| General  Front  Rear  ABS  Dimensions  Exterior  Length  Width                                                                                                                                                                                                                                                                                                                                                                                                                                                                                                                                                                                                                                                                                                             | Dual-diagona<br>power assisted<br>Brake-force<br>(EE<br>280 mm ve<br>262 mm s                           | al, split circuit,<br>with Electronic<br>Distribution<br>BD)<br>ented discs<br>solid discs         | 2.4 AWD  Dual-diagonal, split circuit, power force Distrition  300 mm vices 284 mm selections  Braking System (ABS.) with Electrons  2.4 AWD  4410 mm                                                                                                                                                                                                                                                                                                                                                                                                                                                                                                                                                                                                                                                                                                                                                                                                                                                                                                                                                                                                                                                                                                                                                                                                                                                                                                                                                                                                                                                                                                                                                                                                                                                                                                                                                                                                                                                                                                                                                                          | er assisted with Electronic Brake<br>bution (EBD)<br>ented discs<br>solid discs<br>nic Brakeforce Distribution (EBD           |  |
| General  Front  Rear  ABS  Dimensions  Exterior  Length  Width  Height (With Roof Rails)                                                                                                                                                                                                                                                                                                                                                                                                                                                                                                                                                                                                                                                                                   | Dual-diagona<br>power assisted<br>Brake-force<br>(EE<br>280 mm ve<br>262 mm s                           | al, split circuit,<br>with Electronic<br>Distribution<br>BD)<br>ented discs<br>solid discs         | 2.4 AWD  Dual-diagonal, split circuit, power force Distrition  300 mm vivil 284 mm statements  Braking System (ABS ) with Electro  2.4 AWD  4410 mm  1820 mm                                                                                                                                                                                                                                                                                                                                                                                                                                                                                                                                                                                                                                                                                                                                                                                                                                                                                                                                                                                                                                                                                                                                                                                                                                                                                                                                                                                                                                                                                                                                                                                                                                                                                                                                                                                                                                                                                                                                                                   | er assisted with Electronic Brake<br>bution (EBD)<br>ented discs<br>solid discs<br>nic Brakeforce Distribution (EBD           |  |
| General Front Rear ABS Dimensions Exterior Length Width Height (With Roof Rails) Wheelbase                                                                                                                                                                                                                                                                                                                                                                                                                                                                                                                                                                                                                                                                                 | Dual-diagona<br>power assisted<br>Brake-force<br>(EE<br>280 mm ve<br>262 mm s                           | al, split circuit,<br>with Electronic<br>Distribution<br>BD)<br>ented discs<br>solid discs         | 2.4 AWD  Dual-diagonal, split circuit, power force Distrition  300 mm vivil 284 mm states and support to the states and support to the states are supported by the states  | er assisted with Electronic Brake<br>bution (EBD)<br>ented discs<br>solid discs<br>nic Brakeforce Distribution (EBD           |  |
| General  Front  Rear  ABS  Dimensions  Exterior  Length  Width  Height (With Roof Rails)  Wheelbase  Wheel tread – front / rear  Minimum ground clearance (based on                                                                                                                                                                                                                                                                                                                                                                                                                                                                                                                                                                                                        | Dual-diagona<br>power assisted<br>Brake-force<br>(EE<br>280 mm ve<br>262 mm s                           | al, split circuit,<br>with Electronic<br>Distribution<br>BD)<br>ented discs<br>solid discs         | 2.4 AWD  Dual-diagonal, split circuit, power force Distrition  300 mm vivil 284 mm statements  Braking System (ABS ) with Electro  2.4 AWD  4410 mm  1820 mm  1655 mm (1685 mm)  2640 mm                                                                                                                                                                                                                                                                                                                                                                                                                                                                                                                                                                                                                                                                                                                                                                                                                                                                                                                                                                                                                                                                                                                                                                                                                                                                                                                                                                                                                                                                                                                                                                                                                                                                                                                                                                                                                                                                                                                                       | er assisted with Electronic Brake<br>bution (EBD)<br>ented discs<br>solid discs<br>nic Brakeforce Distribution (EBD           |  |
| General  Front  Rear  ABS  Dimensions  Exterior  Length  Width  Height (With Roof Rails)  Wheelbase  Wheel tread – front / rear  Minimum ground clearance (based on kerb weight)                                                                                                                                                                                                                                                                                                                                                                                                                                                                                                                                                                                           | Dual-diagona<br>power assisted<br>Brake-force<br>(EE<br>280 mm ve<br>262 mm s                           | al, split circuit,<br>with Electronic<br>Distribution<br>BD)<br>ented discs<br>solid discs         | 2.4 AWD  Dual-diagonal, split circuit, power force Distrition  300 mm vices 284 mm statements  Braking System (ABS ) with Electron  2.4 AWD  4410 mm  1820 mm  1655 mm (1685 mm)  2640 mm  1585 / 1586 mm                                                                                                                                                                                                                                                                                                                                                                                                                                                                                                                                                                                                                                                                                                                                                                                                                                                                                                                                                                                                                                                                                                                                                                                                                                                                                                                                                                                                                                                                                                                                                                                                                                                                                                                                                                                                                                                                                                                      | er assisted with Electronic Brake<br>bution (EBD)<br>ented discs<br>solid discs<br>nic Brakeforce Distribution (EBD           |  |
| General  Front  Rear  ABS  Dimensions  Exterior  Length  Width  Height (With Roof Rails)  Wheel base  Wheel tread – front / rear  Minimum ground clearance (based on kerb weight)  Approach / departure / ramp brake over angle                                                                                                                                                                                                                                                                                                                                                                                                                                                                                                                                            | Dual-diagona<br>power assisted<br>Brake-force<br>(EE<br>280 mm ve<br>262 mm s                           | al, split circuit,<br>with Electronic<br>Distribution<br>BD)<br>ented discs<br>solid discs         | 2.4 AWD  Dual-diagonal, split circuit, power force Distrition of the process of the power force of the power force Distrition of the power force Distrition of the power force Distrition of the power force District of the power force Dual Power force District of the power force District One District of the power force District of the power force District One D | er assisted with Electronic Brake<br>bution (EBD)<br>ented discs<br>solid discs<br>nic Brakeforce Distribution (EBD           |  |
| Front  Rear  ABS  Dimensions  Exterior  Length  Width  Height (With Roof Rails)  Wheel tread – front / rear  Minimum ground clearance (based on kerb weight)  Approach / departure / ramp brake over angle interior                                                                                                                                                                                                                                                                                                                                                                                                                                                                                                                                                        | Dual-diagona<br>power assisted<br>Brake-force<br>(EE<br>280 mm ve<br>262 mm s                           | al, split circuit,<br>with Electronic<br>Distribution<br>BD)<br>ented discs<br>solid discs         | 2.4 AWD  Dual-diagonal, split circuit, power force Distrition of the process of the power force of the power force Distrition of the power force Distrition of the power force Distrition of the power force District of the power force Dual Power force District of the power force District One District of the power force District of the power force District One D | er assisted with Electronic Brake<br>bution (EBD)<br>ented discs<br>solid discs<br>nic Brakeforce Distribution (EBD           |  |
| Front  Rear  ABS  Dimensions  Exterior  Length  Width  Height (With Roof Rails)  Wheelbase  Wheel tread – front / rear  Minimum ground clearance (based on earb weight)  Approach / departure / ramp brake over angle interior  Head room front / rear                                                                                                                                                                                                                                                                                                                                                                                                                                                                                                                     | Dual-diagona<br>power assisted<br>Brake-force<br>(EE<br>280 mm ve<br>262 mm s                           | al, split circuit,<br>with Electronic<br>Distribution<br>BD)<br>ented discs<br>solid discs         | 2.4 AWD  Dual-diagonal, split circuit, power force Distrition  300 mm vivil 284 mm states and several  | er assisted with Electronic Brake<br>bution (EBD)<br>ented discs<br>solid discs<br>nic Brakeforce Distribution (EBD           |  |
| General  Front  Rear  ABS  Dimensions  Exterior  Length  Width  Height (With Roof Rails)  Wheelbase  Wheel tread – front / rear  Winimum ground clearance (based on kerb weight)  Approach / departure / ramp brake over angle interior  Head room front / rear  Leg room front / rear                                                                                                                                                                                                                                                                                                                                                                                                                                                                                     | Dual-diagona<br>power assisted<br>Brake-force<br>(EE<br>280 mm ve<br>262 mm s                           | al, split circuit,<br>with Electronic<br>Distribution<br>BD)<br>ented discs<br>solid discs         | 2.4 AWD  Dual-diagonal, split circuit, power force Distrition  300 mm vivil 284 mm states and selection of the selection of t | er assisted with Electronic Brake<br>bution (EBD)<br>ented discs<br>solid discs<br>nic Brakeforce Distribution (EBD           |  |
| General  Front  Rear  ABS  Dimensions  Exterior  Length  Width  Height (With Roof Rails)  Wheelbase  Wheel tread – front / rear  Minimum ground clearance (based on keerb weight)  Approach / departure / ramp brake over angle  Interior  Head room front / rear  Leg room front / rear  Shoulder room front / rear                                                                                                                                                                                                                                                                                                                                                                                                                                                       | Dual-diagona<br>power assisted<br>Brake-force<br>(EE<br>280 mm ve<br>262 mm s                           | al, split circuit,<br>with Electronic<br>Distribution<br>BD)<br>ented discs<br>solid discs         | 2.4 AWD  Dual-diagonal, split circuit, power force Distrition  300 mm vivil 284 mm states and selection and selection and selection and selection are selected as a select | er assisted with Electronic Brake<br>bution (EBD)<br>ented discs<br>solid discs<br>nic Brakeforce Distribution (EBD           |  |
| General  Front  Rear  ABS  Dimensions  Exterior  Length  Width  Height (With Roof Rails)  Mheelbase  Wheel tread – front / rear  Minimum ground clearance (based on kerb weight)  Approach / departure / ramp brake over angle interior  Head room front / rear  Leg room front / rear  Shoulder room front / rear                                                                                                                                                                                                                                                                                                                                                                                                                                                         | Dual-diagona<br>power assisted<br>Brake-force<br>(EE<br>280 mm ve<br>262 mm s                           | al, split circuit,<br>with Electronic<br>Distribution<br>BD)<br>ented discs<br>solid discs         | 2.4 AWD  Dual-diagonal, split circuit, power force Distrition  300 mm vivil 284 mm states and selection and selection and selection and selection are selected as a select | er assisted with Electronic Brake<br>bution (EBD)<br>ented discs<br>solid discs<br>nic Brakeforce Distribution (EBD           |  |
| Front  Rear  ABS  Dimensions  Exterior  Length  Width  Height (With Roof Rails)  Wheelbase  Wheel tread – front / rear  Minimum ground clearance (based on kerb weight)  Approach / departure / ramp brake over angle interior  Head room front / rear  Leg room front / rear  Hip room front / rear  Eargo overall length                                                                                                                                                                                                                                                                                                                                                                                                                                                 | Dual-diagona<br>power assisted<br>Brake-force<br>(EE<br>280 mm ve<br>262 mm s                           | al, split circuit,<br>with Electronic<br>Distribution<br>BD)<br>ented discs<br>solid discs         | 2.4 AWD  Dual-diagonal, split circuit, power force Distri  300 mm vi 284 mm st  Braking System (ABS ) with Electro  2.4 AWD  4410 mm 1820 mm 1655 mm (1685 mm) 2640 mm 1585 / 1586 mm 170 mm 28.1 / 26.9 / 17.0 deg  1000 / 994 mm 1047 / 982 mm 1450 / 1400 mm 1410 / 1356 mm                                                                                                                                                                                                                                                                                                                                                                                                                                                                                                                                                                                                                                                                                                                                                                                                                                                                                                                                                                                                                                                                                                                                                                                                                                                                                                                                                                                                                                                                                                                                                                                                                                                                                                                                                                                                                                                 | er assisted with Electronic Brake<br>bution (EBD)<br>ented discs<br>solid discs<br>nic Brakeforce Distribution (EBD           |  |
| General  Front  Rear  ABS  Dimensions  Exterior  Length  Width  Height (With Roof Rails)  Wheelbase  Wheel tread – front / rear  Minimum ground clearance (based on kerb weight)  Approach / departure / ramp brake over angle interior  Head room front / rear  Leg room front / rear  Leg room front / rear  Cargo overall length  Cargo overall length  Cargo overall height                                                                                                                                                                                                                                                                                                                                                                                            | Dual-diagona<br>power assisted<br>Brake-force<br>(EE<br>280 mm ve<br>262 mm s                           | al, split circuit,<br>with Electronic<br>Distribution<br>BD)<br>ented discs<br>solid discs         | 2.4 AWD  Dual-diagonal, split circuit, power force Distri  300 mm vi 284 mm st  284 mm st  Braking System (ABS ) with Electro  2.4 AWD  4410 mm 1820 mm 1655 mm (1685 mm) 2640 mm 1585 / 1586 mm 170 mm 28.1 / 26.9 / 17.0 deg  1000 / 994 mm 1047 / 982 mm 1450 / 1400 mm 1410 / 1356 mm 785 mm                                                                                                                                                                                                                                                                                                                                                                                                                                                                                                                                                                                                                                                                                                                                                                                                                                                                                                                                                                                                                                                                                                                                                                                                                                                                                                                                                                                                                                                                                                                                                                                                                                                                                                                                                                                                                               | er assisted with Electronic Brake<br>bution (EBD)<br>ented discs<br>solid discs<br>nic Brakeforce Distribution (EBD           |  |
| General  Front  Rear  ABS  Dimensions  Exterior  Length  Width  Height (With Roof Rails)  Wheelbase  Wheel tread – front / rear  Minimum ground clearance (based on kerb weight)  Approach / departure / ramp brake over angle interior  Head room front / rear  Leg room front / rear  Shoulder room front / rear  Cargo overall length  Cargo overall length  Cargo overall height  Cargo overall height | Dual-diagona<br>power assisted<br>Brake-force<br>(EE<br>280 mm ve<br>262 mm s                           | al, split circuit,<br>with Electronic<br>Distribution<br>BD)<br>ented discs<br>solid discs         | 2.4 AWD  Dual-diagonal, split circuit, power force Distri  300 mm vi 284 mm st  284 mm st  Braking System (ABS ) with Electro  2.4 AWD  4410 mm 1820 mm 1655 mm (1685 mm) 2640 mm 1585 / 1586 mm 170 mm  28.1 / 26.9 / 17.0 deg  1000 / 994 mm 1047 / 982 mm 1450 / 1400 mm 1410 / 1356 mm 785 mm 1170 mm (1015 mm)                                                                                                                                                                                                                                                                                                                                                                                                                                                                                                                                                                                                                                                                                                                                                                                                                                                                                                                                                                                                                                                                                                                                                                                                                                                                                                                                                                                                                                                                                                                                                                                                                                                                                                                                                                                                            | er assisted with Electronic Brake<br>bution (EBD)<br>ented discs<br>solid discs<br>nic Brakeforce Distribution (EBD           |  |
| General  Front  Rear  ABS  Dimensions  Exterior  Length  Width  Height (With Roof Rails)  Wheelbase  Wheel tread – front / rear  Minimum ground clearance (based on kerb weight)  Approach / departure / ramp brake over angle Interior  Head room front / rear  Leg room front / rear  Lag room front / rear  Cargo overall length  Cargo overall length  Cargo overall height  Cargo overall height  Cargo volume: seats down / up  (VDA 213 / 214)                                                                                                                                                                                                                                                                                                                      | Dual-diagona<br>power assisted<br>Brake-force<br>(EE<br>280 mm ve<br>262 mm s<br>4 - channel / 4<br>2.0 | al, split circuit,<br>with Electronic<br>Distribution<br>BD)<br>ented discs<br>solid discs         | 2.4 AWD  Dual-diagonal, split circuit, power force Distrition  300 mm vivil 284 mm states and possible services are services and possible services and possible services are services and possible services are services and possible services and possible services are services are services and possible services are services are services and possible ser | er assisted with Electronic Brake<br>bution (EBD)<br>ented discs<br>solid discs<br>nic Brakeforce Distribution (EBD           |  |
| General  Front  Rear  ABS  Dimensions  Exterior  Length  Width  Height (With Roof Rails)  Wheelbase  Wheel tread – front / rear  Minimum ground clearance (based on kerb weight)  Approach / departure / ramp brake over angle Interior  Head room front / rear  Leg room front / rear  Shoulder room front / rear  Cargo overall length  Cargo overall length  Cargo overall height  Cargo volume: seats down / up  (VDA 213 / 214)  Weight                                                                                                                                                                                                                                                                                                                               | Dual-diagona<br>power assisted<br>Brake-force<br>(EE<br>280 mm ve<br>262 mm s<br>4 - channel / 4<br>2.0 | al, split circuit, with Electronic Distribution 3D) ented discs solid discs 4 sensor Anti–skid 2WD | 2.4 AWD  Dual-diagonal, split circuit, power force Distrition  300 mm vivil 284 mm states and possible services are service | er assisted with Electronic Brake bution (EBD)  ented discs  solid discs  nic Brakeforce Distribution (EBD)  2.0 R-series AWD |  |
| General  Front  Rear  ABS  Dimensions  Exterior  Length  Width  Height (With Roof Rails)  Wheelbase  Wheel tread – front / rear  Minimum ground clearance (based on kerb weight)  Approach / departure / ramp brake over angle linterior  Head room front / rear  Leg room front / rear  Shoulder room front / rear  Hip room front / rear  Cargo overall length  Cargo overall height  Cargo vourne: seats down / up  (VDA 213 / 214)  Weight  Kerb / GVM  Manual                                                                                                                                                                                                                                                                                                         | Dual-diagona<br>power assisted<br>Brake-force<br>(EE<br>280 mm ve<br>262 mm s<br>4 - channel / 4<br>2.0 | al, split circuit, with Electronic Distribution 3D) ented discs colid discs 4 sensor Anti–skid 2WD | 2.4 AWD  Dual-diagonal, split circuit, power force Distrition  300 mm vivil 284 mm states and possible services are service | er assisted with Electronic Brake bution (EBD)  ented discs  solid discs  nic Brakeforce Distribution (EBD)  2.0 R-series AWD |  |