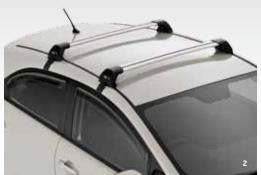

- 1. Door visor
- 2. Roof racks
- 3. Headlamp protectors
- 4. Rear park assist
- 5. Front park assist
- 6. Bonnet protector
- 7. Tow bar

Roof pod - 370L Bike carrier Ski/fishing rod carrier Water craft carrier