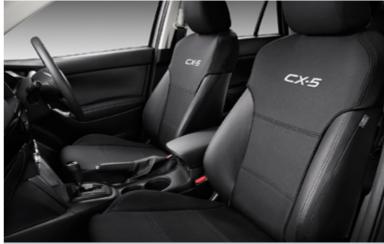

# Seat covers (front

Made from durable, waterproof neoprene material, these airbag compatible covers keep your seats free from dirt and grime.

# Seat cover (rea

A lightweight, waterproof cover that shields the rear seats from spills, dirt, pet scratches and everyday wear and tear.