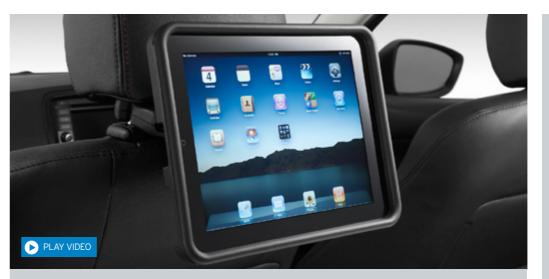

#### Rear seat entertainment holder - for iPad®

Keep rear seat passengers entertained with this convenient holder for all generations of iPad.® Includes set of headphones.