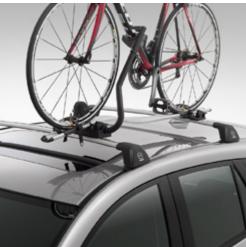

# Bike rack (wheel off)

Makes it easy to take your bike along for the ride.

# Bike rack (wheel on)

Bring your other wheels along without having to remove one.