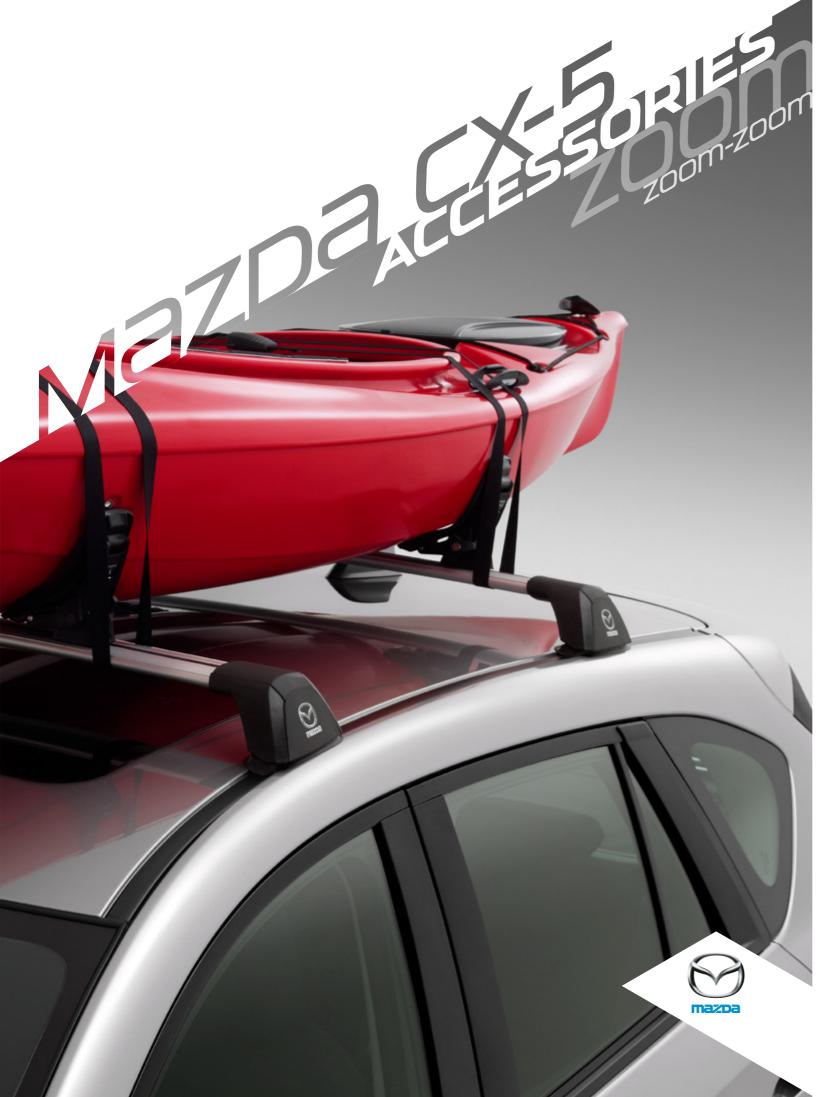

# PERSONALISE AND PROTECT YOUR MAZDA CX-5

Mazda CX-5 gives you SUV practicality, yet is amazingly agile and economical too. And with Mazda Genuine Accessories, Mazda CX-5 ownership is even more enjoyable. They let you personalise your car, and protect your investment. What's more, they deliver superb design, quality and safety, all backed by a Mazda Genuine Warranty.

Mazda Genuine Accessories give you even more Zoom-Zoom.

Kayak holder