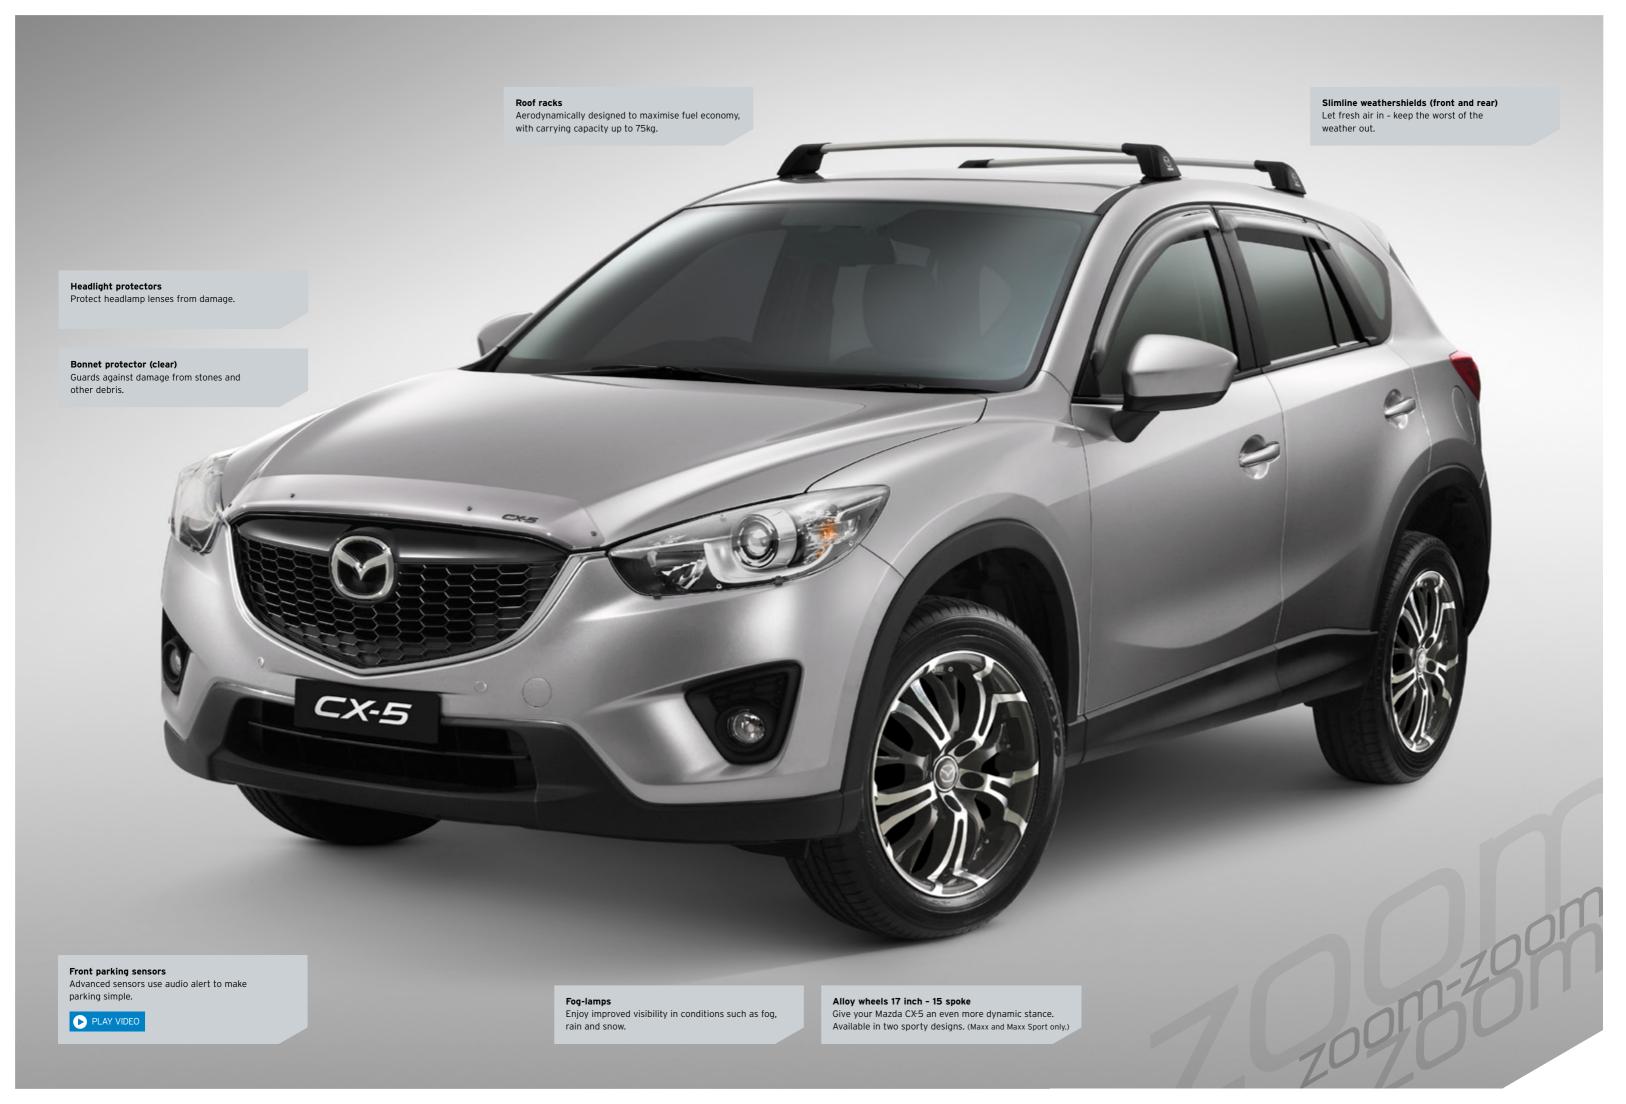

# Reverse parking sensors

A warning tone helps prevent bumper damage by alerting you to obstacles.

Give your Mazda CX-5 an even more dynamic stance. Available in two sporty designs. (Maxx and Maxx Sport only.)

# Auto lights on/off

Monitors outside light levels and turns headlamps on or off accordingly. (Available August 2012.)