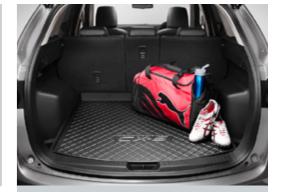

#### Cargo tray

A tailor-fitted non-slip tray that guards against scratches, dirt and water.