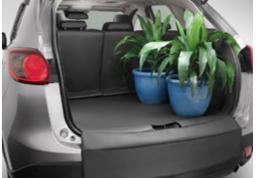

#### Cargo tray

A tailor-fitted non-slip tray that guards against scratches, dirt and water.

#### Cargo organise

Non-slip base stops cargo sliding about. (Optional fixation set and/or cargo box sold separately.)

#### argo liner

Protect your vehicle's cargo area from messy cargo or pet hair. (Available August 2012.)