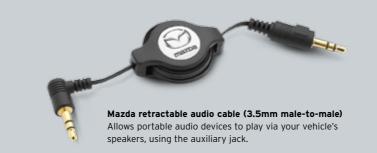

#### Audio retractable USB cable

Stream music and track data from your from your iPhone® or iPod® to the vehicle's audio system and multi information display. Also charges your device.

Floor mats (carpet)