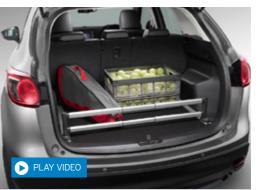

#### Cargo organise

Non-slip base stops cargo sliding about. (Optional fixation set and/or cargo box sold separately.)