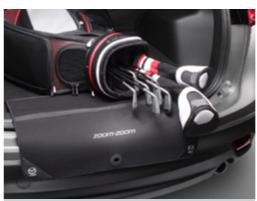

# Cargo net

Secure loose cargo items to minimise unwanted movement during trips.