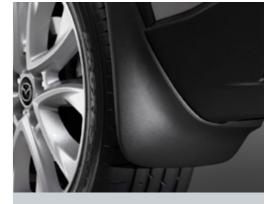

# Mud flaps (rear)

Stop mud and road grime collecting on the rear end of your car.

Large 1,800kg towing capacity with a maximum 150kg tow ball download capacity. Detachable tongue kit makes tow bar invisible once removed. (Chrome tow ball sold separately.)