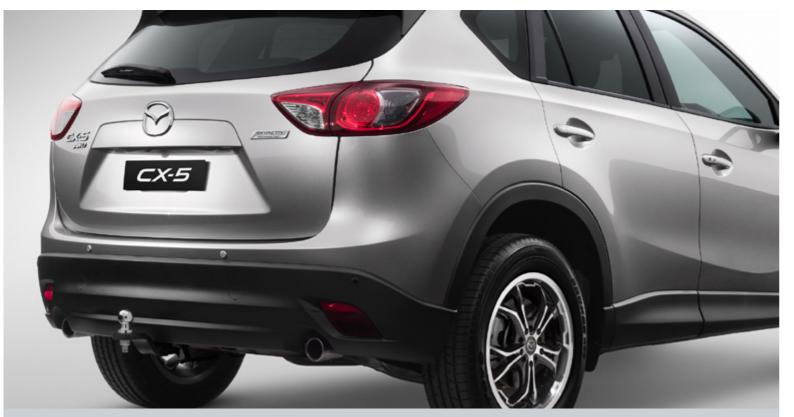

# Mud flaps (rear)

Stop mud and road grime collecting on the rear end of your car.

Large 1,800kg towing capacity with a maximum 150kg tow ball download capacity. Detachable tongue kit makes tow bar invisible once removed. (Chrome tow ball sold separately.)