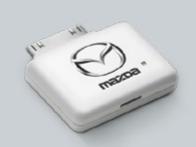

# Mazda Bluetooth® audio transmitter - for iPod®

Connect your iPod® wirelessly and play your tunes through the vehicle's audio system. Includes 12 volt power adaptor for charging your iPod®.

Available on vehicles fitted with Mazda accessory Bluetooth® hands-free with A2DP or factory fit Bluetooth®.