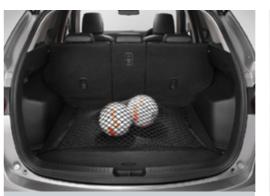

# Cargo net

Secure loose cargo items to minimise unwanted movement during trips.