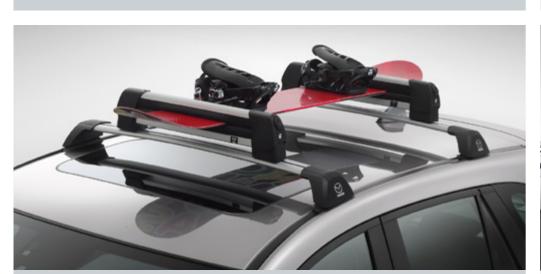

# Ski/snowboard carrier

The convenient, secure way to carry snow gear.

The convenient way to transport kayaks or canoes.