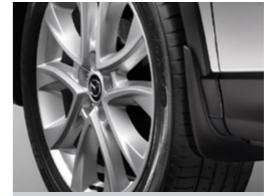

# Mud flaps (front)

Keep bodywork free of mud and grime.

# Mud flaps (rear)

Stop mud and road grime collecting on the rear end of your car.

Large 1,800kg towing capacity with a maximum 150kg tow ball download capacity. Detachable tongue kit makes tow bar invisible once removed. (Chrome tow ball sold separately.)