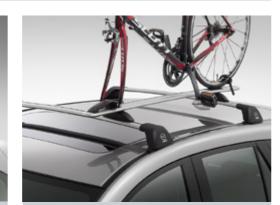

# Bike rack (wheel on)

Bring your other wheels along without having to remove one.