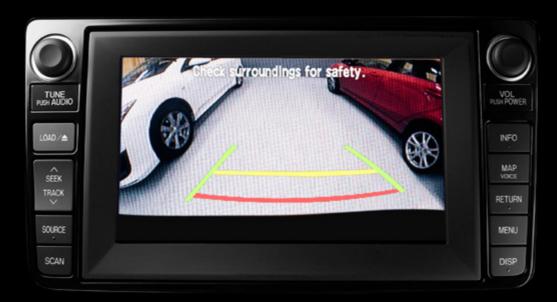

A 4.3 inch colour LCD links to the rear-view camera, and also tells you where CD, radio and audio settings are at. Models with sat-nav feature a 7 inch screen that puts you right in the picture – a mere touch, controlling navigation, audio and Bluetooth® for hands-free hook up of phones and tunes.

Intruders are fended off by remote central locking and an engine immobiliser. Add a rear-view camera for safer reversing and you've got great protection from front to back. Right behind you. Front seats are equipped with active head restraints. In the event of a rear-end impact they instantly move forward, bracing the neck against potential injury.

An extra pair of eyes. Shift into reverse and the rear-view camera automatically shows you what's behind on screen.

Safety through and through. 'Triple H' construction combines strong safety cell with front and rear crumple zones. It's all part of our advanced MAIDAS.

On screen. Easy-to-read 4.3 inch LCD shows you audio functions and rear-view images.

Comfort from front to back. Control panel lets rear seat passengers choose their preferred temperature.

Select enjoyment. Smooth 6-speed Activematic gives you effortless automatic shifting, or the involvement of manual gear selection.