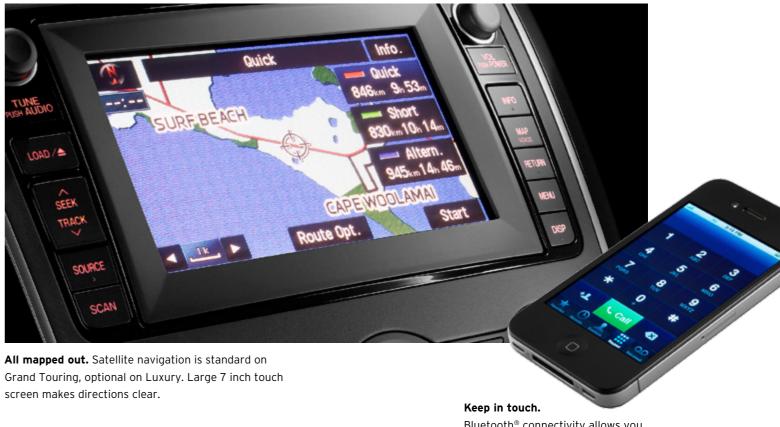

A 4.3 inch colour LCD links to the rear-view camera, and also tells you where CD, radio and audio settings are at. Models with sat-nav feature a 7 inch screen that puts you right in the picture – a mere touch, controlling navigation, audio and Bluetooth® for hands-free hook up of phones and tunes.

Bluetooth<sup>®</sup> connectivity allows you to talk with hands-free ease and safety.