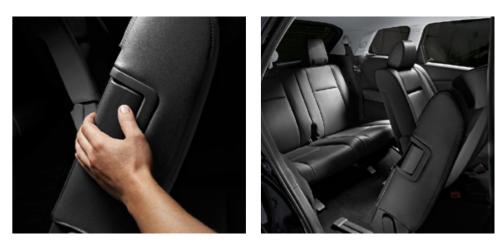

## NO WONDER EVERYONE WANTS TO COME ALONG

It doesn't just accommodate seven; it spoils them with personal space.

Jump in the driver's seat in Luxury or Grand Touring models and 3-position memory has your comfort in mind. All seats are full-size and with lots of leg-room, passengers won't trip over the chair in front, or anybody else. One pull of a handle opens the 3rd-row up for access. Both 2nd and 3rd-row go out of their way to make things easy, splitting and folding to take cargo room from generous to enormous.

Jump in. Just pulling a latch opens up access to comfortable 3rd-row seating.

Clear to see. Instrument cluster lit in distinctive amber-red. Luxury and Grand Touring complement this with indirect blue illumination.