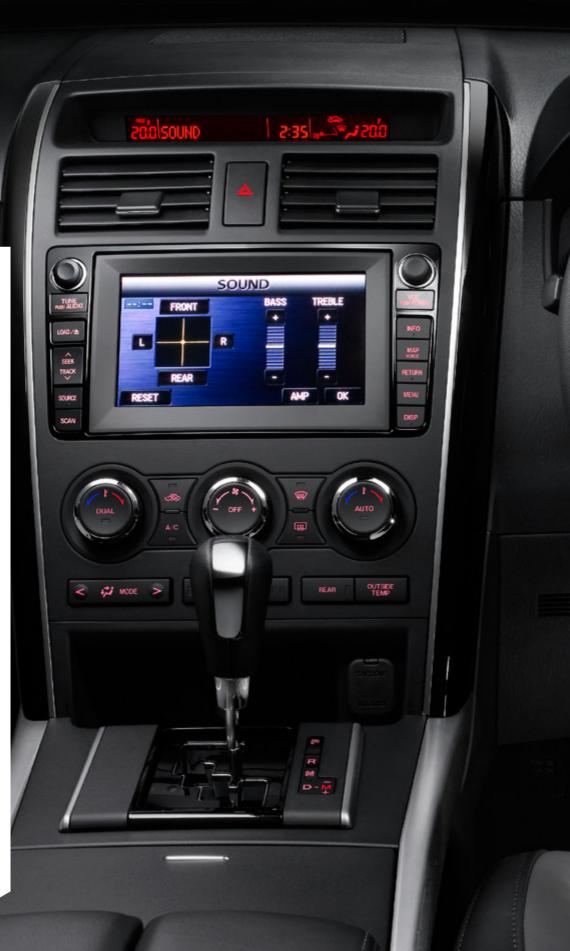

A 4.3 inch colour LCD links to the rear-view camera, and also tells you where CD, radio and audio settings are at. Models with sat-nav feature a 7 inch screen that puts you right in the picture – a mere touch, controlling navigation, audio and Bluetooth® for hands-free hook up of phones and tunes.

Sound good? So does the in-dash CD player. Luxury and Grand Touring carry you away on an irresistible 277 watt, ten speaker wave of Bose® audio.

MP3 WMA Bluetooth \_BOSE

GRAND TOURING WITH BLACK LEATHER

On screen. Easy-to-read 4.3 inch LCD shows you audio functions and rear-view images.

Comfort from front to back. Control panel lets rear seat passengers choose their preferred temperature.

Select enjoyment. Smooth 6-speed Activematic gives you effortless automatic shifting, or the involvement of manual gear selection.