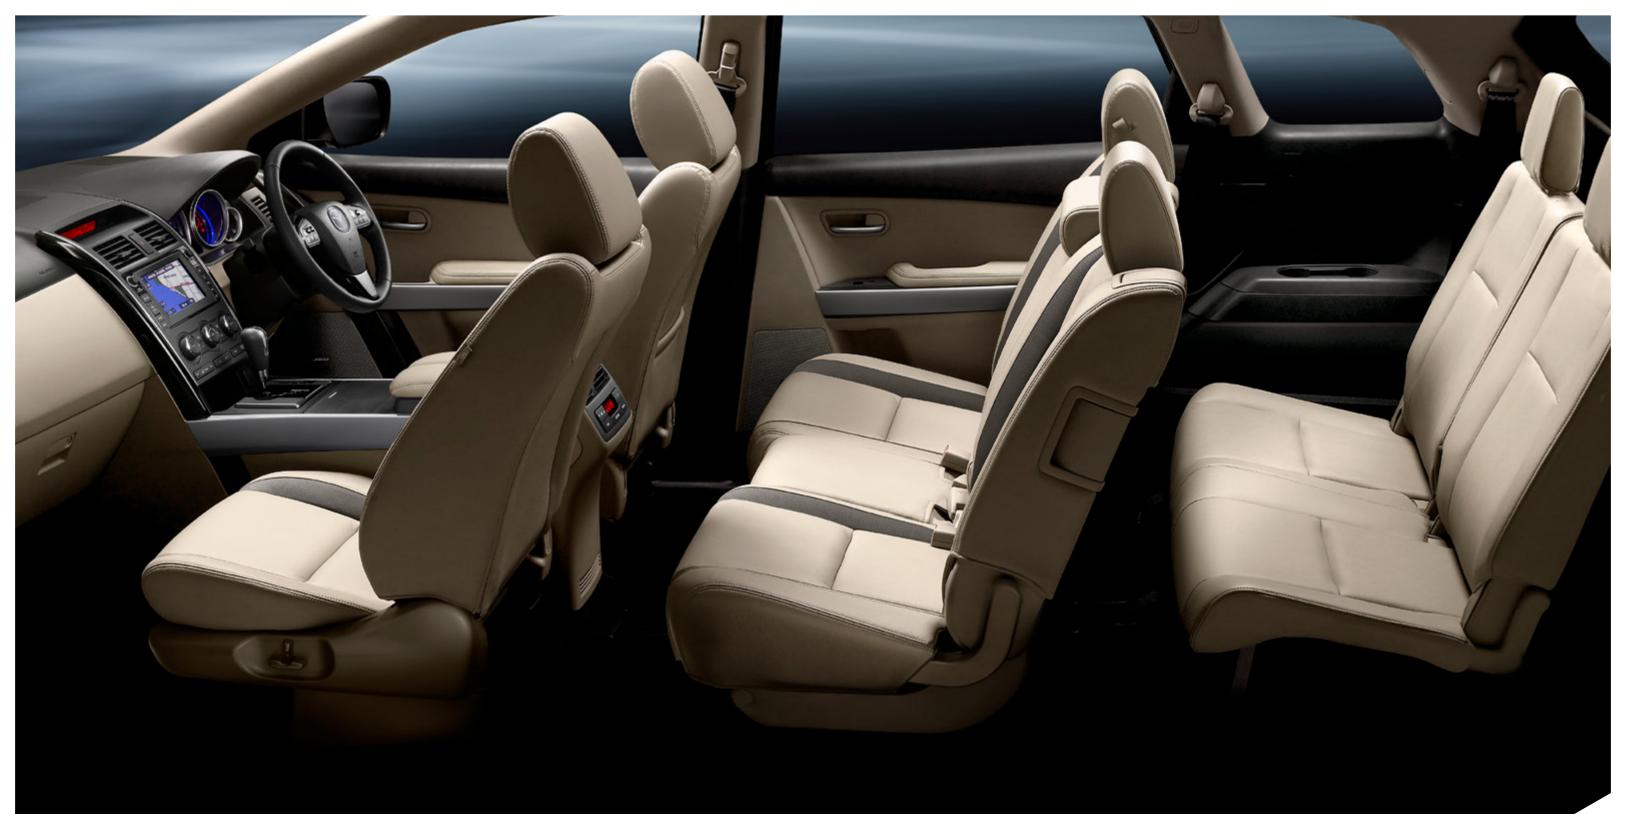

## NO WONDER EVERYONE WANTS TO COME ALONG

It doesn't just accommodate seven; it spoils them with personal space.

Jump in the driver's seat in Luxury or Grand Touring models and 3-position memory has your comfort in mind. All seats are full-size and with lots of leg-room, passengers won't trip over the chair in front, or anybody else. One pull of a handle opens the 3rd-row up for access. Both 2nd and 3rd-row go out of their way to make things easy, splitting and folding to take cargo room from generous to enormous.

Leave the seats in place and you'll still make light work of most loads. There are all kinds of places to store all kinds of stuff, from console compartments to cupholders for passengers in the back.

And the comfort just keeps coming. Not content with offering room for the whole family, Mazda CX-9 adds all the extra touches. Classic grade seats you on black cloth trim that feels a cut above. Beyond that it's flat out opulence, with Luxury and Grand Touring boasting rich leather<sup>7</sup> trim in either elegant sand or black, power adjustable heated front seats and a sunroof.

Jump in. Just pulling a latch opens up access to comfortable 3rd-row seating.

Clear to see. Instrument cluster lit in distinctive amber-red. Luxury and Grand Touring complement this with indirect blue illumination.