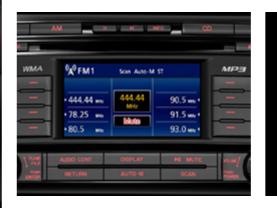

A 4.3 inch colour LCD links to the rear-view camera, and also tells you where CD, radio and audio settings are at. Models with sat-nav feature a 7 inch screen that puts you right in the picture – a mere touch, controlling navigation, audio and Bluetooth® for hands-free hook up of phones and tunes.

Sound good? So does the in-dash CD player. Luxury and Grand Touring carry you away on an irresistible 277 watt, ten speaker wave of Bose® audio.

MP3 WMA Bluetooth \_BOSE

GRAND TOURING WITH BLACK LEATHER

On screen. Easy-to-read 4.3 inch LCD shows you audio functions and rear-view images.

Comfort from front to back. Control panel lets rear seat passengers choose their preferred temperature.

Select enjoyment. Smooth 6-speed Activematic gives you effortless automatic shifting, or the involvement of manual gear selection.