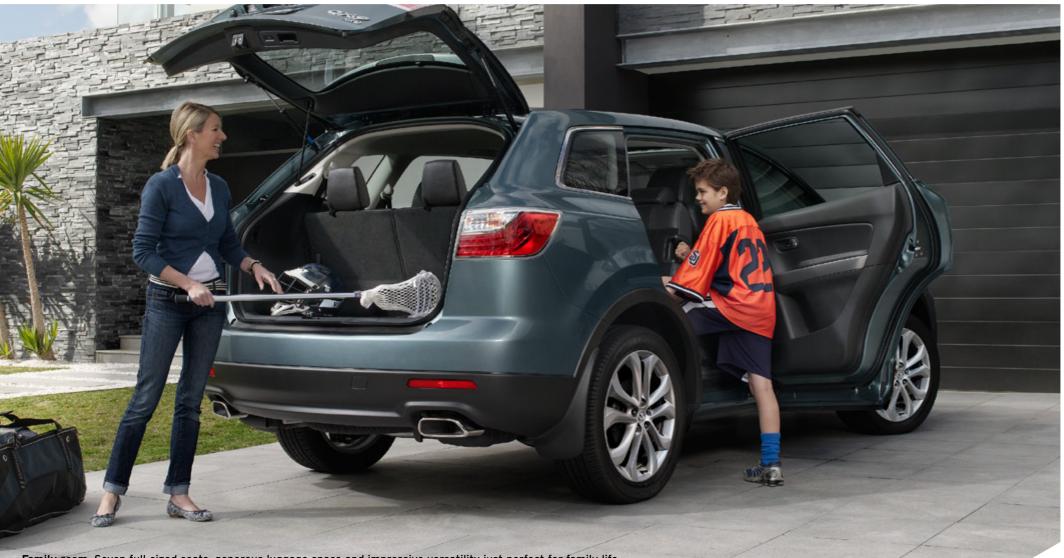

## NO WONDER EVERYONE WANTS TO COME ALONG

It doesn't just accommodate seven; it spoils them with personal space.

Jump in the driver's seat in Luxury or Grand Touring models and 3-position memory has your comfort in mind. All seats are full-size and with lots of leg-room, passengers won't trip over the chair in front, or anybody else. One pull of a handle opens the 3rd-row up for access. Both 2nd and 3rd-row go out of their way to make things easy, splitting and folding to take cargo room from generous to enormous.

In fact every model makes your life easy; power windows, rain-sensing wipers and automatic on/off headlamps are included as standard equipment.

Family room. Seven full-sized seats, generous luggage space and impressive versatility just perfect for family life.

Open to anything. Both 2nd and 3rd-row seats can be folded flat to create enormous load space. 50/50 split 3rd-row seats fold easily for added flexibility.

You're sorted. Centre armrest console conveniently opens in two parts, revealing a large storage compartment. Lockable, illuminated glove box extends storage options while rear cupholders make passengers welcome.