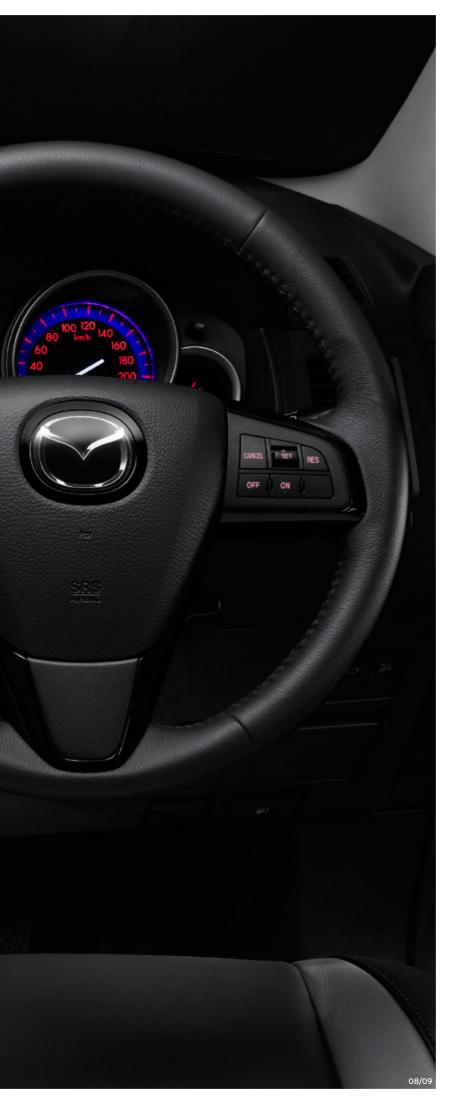

## SPOIL THE FAMILY. ESPECIALLY YOURSELF

Talk about being well looked after. There's three-zone climate control to keep everyone in their comfort zone, MP3 connectivity and no end of handy places for coffee, coins and other stuff. The soft leather-wrapped steering wheel adjusts this way and that to position you perfectly and carries cruise and audio controls so you barely have to budge.

Jump in. Just pulling a latch opens up access to comfortable 3rd-row seating.

Clear to see. Instrument cluster lit in distinctive amber-red. Luxury and Grand Touring complement this with indirect blue illumination.