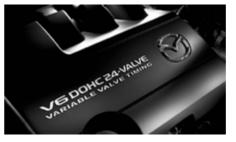

Or opt for the front-wheel drive model, which goes all out to spoil you with space and luxury.

Smooth and strong. V6 engine produces 204kW and 367Nm of torque. It works in powerful harmony with responsive Activematic transmission.

## CX-9 CLASSIC

Mazda CX-9 Classic spoils up to seven people with stylish luxury. It also spoils drivers with responsive performance.

- 3.7 litre V6 24 valve DOHC S-VT
- 204 kW @ 6,250 rpm and 367 Nm @ 4,250 rpm
- 6-speed Activematic (auto) transmission
- 18 inch alloy wheels
- Fog-lamps (front)
- Headlamps (Halogen)
- Power mirrors (body coloured)
- Power windows
- Rear spoiler
- Air-conditioning
- $(\mbox{three-zone climate control with independent rear control})$
- Cruise control
- Headlamps auto on/off function
- Seat trim: cloth
- Seats (2nd row) with: 60/40 split-fold backrest
- $\boldsymbol{\cdot}$  Seats (3rd row) with: 50/50 split-fold backrest (flat fold)
- Tilt and telescopic adjustable steering wheel
- Trip computer (current and average fuel consumption, distance to empty and average vehicle speed)
- Wipers (front) 2-speed with rain-sensing function
- AM/FM tuner with CD player, in-dash 6-disc (MP3/WMA compatible) and 6 speakers
- Auxiliary input (3.5 mm MP3 player compatible)
- Active head restraints (front)
- Airbags SRS: front (driver and passenger), side (front) and curtain (front and rear)
- Anti-lock Braking System (ABS)
- Dynamic Stability Control (DSC)
- Electronic Brake-force Distribution (EBD)
- Emergency Brake Assist (EBA)
- Reversing camera
- Roll Stability Control (RSC)
- Seat-belts 3-point lap-sash (all seats)
- Traction Control System (TCS)
- Towing capacity (braked) 2,000 kg<sup>4</sup>