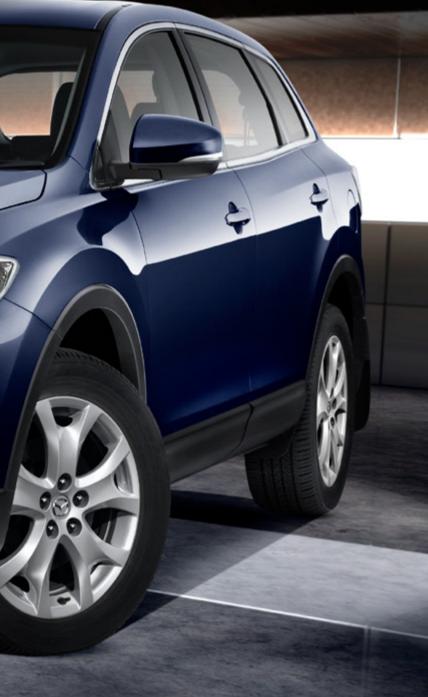

## SEVEN SEATS HAVE NEVER MOVED LIKE THIS

Its looks are a long way from those same-same SUVs, and so is the way CX-9 drives.

A smooth 3.7 litre V6 engine lets you effortlessly move people and gear, or really power on when the feeling takes you. You'll barely notice the Activematic transmission shifting through its 6-speeds. Fully independent suspension keeps you blissfully unaware of bumps in the road and corners with the

sort of roll-free composure full size SUVs normally can't deliver. Active Torque Split all-wheel drive extracts every last bit of enjoyment the road has to offer, constantly assessing conditions and distributing torque with grippy precision.

Enjoy the ride. Mazda CX-9 treats you to the smooth ride of supple independent suspension, which combines with Active Torque Split All-Wheel Drive in selected models.