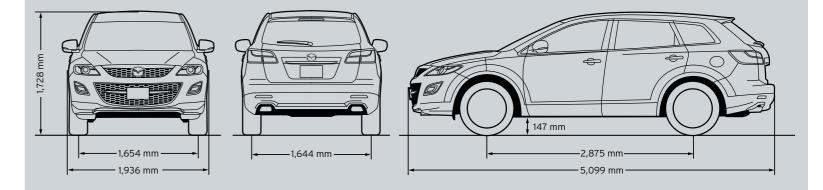

FWD Classic

FWD Luxury

AWD Luxury

Tou

AWD Grand '

|                  |       |    | FWD Classic | FWD Luxury | AWD Luxury | AWD Grand Touring |
|------------------|-------|----|-------------|------------|------------|-------------------|
| Dimensions       |       |    |             |            |            |                   |
| Ground clearance | laden | mm | 147         | 147        | 147        | 147               |
| Overall length   |       | mm | 5,099       | 5,099      | 5,099      | 5,099             |
| Overall width    |       | mm | 1,936       | 1,936      | 1,936      | 1,936             |
| Overall height   |       | mm | 1,728       | 1,728      | 1,728      | 1,728             |
| Track            | front | mm | 1,654       | 1,654      | 1,654      | 1,654             |
|                  | rear  | mm | 1,644       | 1,644      | 1,644      | 1,644             |
| Wheelbase        |       | mm | 2,875       | 2,875      | 2,875      | 2,875             |