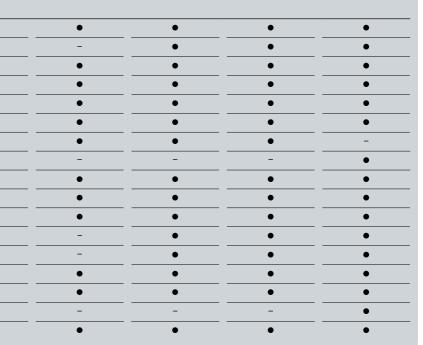

## SPECIFICATIONS

| Interior                                |                                       |   |                    |                    |   |
|-----------------------------------------|---------------------------------------|---|--------------------|--------------------|---|
| Air-conditioning (three-zone climate co | ontrol with independent rear control) | • | •                  | •                  | • |
| Ambient temperature display             |                                       | • | •                  | •                  | • |
| Blackout instrument cluster             |                                       | • | •                  | •                  | • |
| Bluetooth® (hands-free compatible)      |                                       | - | O <sup>5</sup>     | O <sup>5</sup>     | • |
| Cargo area 12 volt power outlet         |                                       | • | •                  | •                  | • |
| Cargo area tie-down hooks               |                                       | • | •                  | •                  | • |
| Cargo area underfloor storage box       |                                       | • | •                  | •                  | • |
| Centre armrest console                  |                                       | • | •                  | •                  | • |
| Critical function warning lights/chimes |                                       | • | •                  | •                  | • |
| Cruise control                          |                                       | • | •                  | •                  | • |
| Cupholders                              |                                       | • | •                  | •                  | • |
| Digital clock                           |                                       | • | •                  | •                  | • |
| Door map pockets (front)                |                                       | • | •                  | •                  | • |
| Driver's left footrest                  |                                       | • | •                  | •                  | • |
| Glasses storage compartment             |                                       | • | •                  | •                  | • |
| Glove box (lockable and illuminated)    |                                       | • | •                  | •                  | • |
| Headlamps auto on/off function          |                                       | • | •                  | •                  | • |
| Heating ducts to second and third row   | passengers                            | • | •                  | •                  | • |
| Illuminated entry system with delayed   |                                       | • | •                  | •                  | • |
| Instrument panel light dimmer           |                                       | • | •                  | •                  | • |
| Interior illumination:                  | cargo room lamp                       | • | •                  | •                  | • |
|                                         | ignition key surround                 | • | •                  | •                  |   |
|                                         | map reading spot lamps                | • | •                  | •                  | • |
|                                         | power window switches                 | • | •                  | •                  | • |
| Interior release for fuel filler door   |                                       | • | •                  | •                  | • |
| Leather-wrapped:                        | gear shift knob                       | • | •                  | •                  | • |
|                                         | steering wheel                        | • | •                  | •                  | • |
| Lights-left-on audible warning          |                                       | • | •                  | •                  | • |
| Low fuel warning light                  |                                       | • | •                  | •                  | • |
| Passenger assist grips (front and rear) |                                       | • | •                  | •                  | • |
| Satellite navigation                    |                                       |   | <br>O <sup>5</sup> | <br>O <sup>5</sup> |   |
| Seat trim:                              | cloth                                 |   |                    |                    |   |
|                                         | leather <sup>7</sup>                  |   |                    |                    |   |
| <br>Seats (front) with:                 | 3-position memory function (driver)   |   |                    |                    |   |
|                                         | 4-way power adjustment (passenger)    |   |                    |                    |   |
|                                         | 8-way power adjustment (passenger)    |   |                    |                    |   |
|                                         | adjustable head restraints            | • |                    | -                  | - |
|                                         | heating function                      |   |                    |                    | • |
|                                         |                                       | - |                    |                    | • |
|                                         | height adjustment (driver)            |   |                    |                    | • |
|                                         | lumbar adjustment (driver)            |   |                    |                    |   |
|                                         | rake and slide adjustment             |   | •                  | •                  |   |
|                                         | seat back pockets                     |   |                    |                    |   |
| Coots (2nd row) with                    | seat-base tilt adjustment (driver)    | - | •                  |                    | • |
| Seats (2nd row) with:                   | 60/40 split-fold backrest             | • | •                  | •                  | • |
|                                         | adjustable head restraints            | • | •                  | •                  | • |
|                                         | centre fold down armrest              | • | •                  | •                  | • |
|                                         | rake and slide adjustment             | • | •                  | •                  | • |
| Seats (3rd row) with:                   | 50/50 split-fold backrest (flat fold) | • | •                  | •                  | • |
|                                         | integral head restraints              | • | •                  | •                  | • |