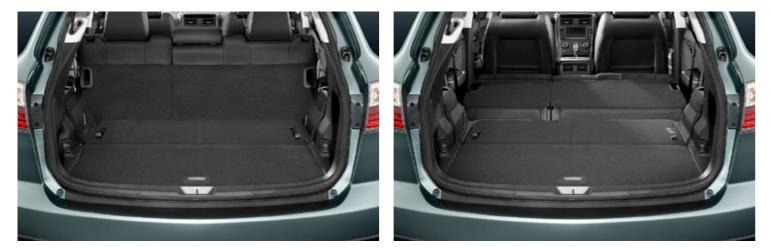

## NO WONDER EVERYONE WANTS TO COME ALONG

It doesn't just accommodate seven; it spoils them with personal space.

Jump in the driver's seat in Luxury or Grand Touring models and 3-position memory has your comfort in mind. All seats are full-size and with lots of leg-room, passengers won't trip over the chair in front, or anybody else. One pull of a handle opens the 3rd-row up for access. Both 2nd and 3rd-row go out of their way to make things easy, splitting and folding to take cargo room from generous to enormous.

Open to anything. Both 2nd and 3rd-row seats can be folded flat to create enormous load space. 50/50 split 3rd-row seats fold easily for added flexibility.

You're sorted. Centre armrest console conveniently opens in two parts, revealing a large storage compartment. Lockable, illuminated glove box extends storage options while rear cupholders make passengers welcome.