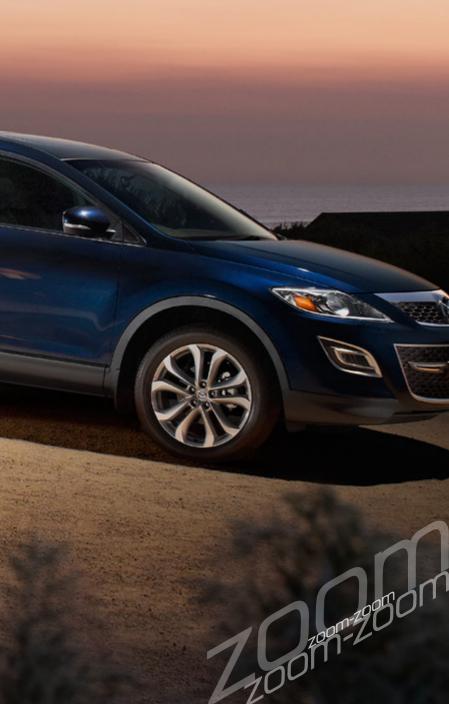

LUXURY IN ALUMINIUM METALLIC

Keeping watch. During reversing rear-view mirrors dip to enhance your view, then automatically return to position.

Stirring sounds. Be moved by the impressive power and performance of 277 watt, 10 speaker Bose<sup>®</sup> audio.

CX-9

**Clear advantage.** Xenon headlamps boost night driving safety with clear, powerful light. Integrated washers clean lenses for optimum performance.

GRAND TOURING IN DOLPHIN GREY MICA

**It's automatic.** Power tailgate unlocks, opens and closes via a button on the remote locking unit.