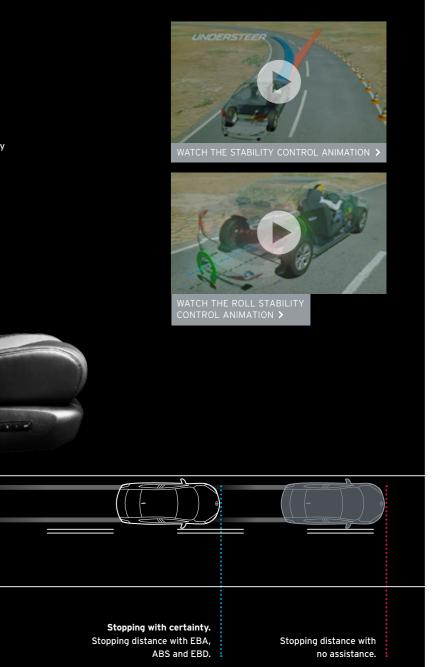

Dynamic Stability Control (DSC) is there to help prevent skids or loss of control on slippery roads.

Also on your side are ABS with Electronic Brake-force Distribution (EBD), Emergency Brake Assist (EBA) and Roll Stability Control, which detects potential rollovers and automatically stabilises the vehicle.

Before activation

So what if you're faced with an unanticipated hazard on the road and have to react suddenly? DSC acts instantly, braking the inner rear wheel to counter understeer (or outer front wheel to counter oversteer). At the same time, the Traction Control System (TCS) reduces torque to the driven wheels to minimise slip. As a result, control is maintained and the vehicle can be safely steered around the obstacle.