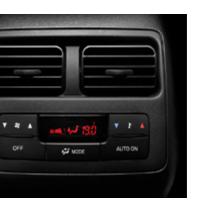

## SPOIL THE FAMILY. ESPECIALLY YOURSELF

Talk about being well looked after. There's three-zone climate control to keep everyone in their comfort zone, MP3 connectivity and no end of handy places for coffee, coins and other stuff. The soft leather-wrapped steering wheel adjusts this way and that to position you perfectly and carries cruise and audio controls so you barely have to budge.

On screen. Easy-to-read 4.3 inch LCD shows you audio functions and rear-view images.

Comfort from front to back. Control panel lets rear seat passengers choose their preferred temperature.

Select enjoyment. Smooth 6-speed Activematic gives you effortless automatic shifting, or the involvement of manual gear selection.