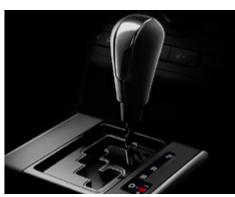

On screen. Easy-to-read 4.3 inch LCD shows you audio functions and rear-view images.

Comfort from front to back. Control panel lets rear seat passengers choose their preferred temperature.

Select enjoyment. Smooth 6-speed Activematic gives you effortless automatic shifting, or the involvement of manual gear selection.