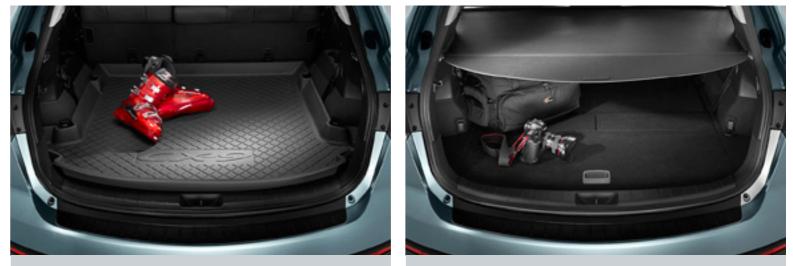

## NO WONDER EVERYONE WANTS TO COME ALONG

It doesn't just accommodate seven; it spoils them with personal space.

Jump in the driver's seat in Luxury or Grand Touring models and 3-position memory has your comfort in mind. All seats are full-size and with lots of leg-room, passengers won't trip over the chair in front, or anybody else. One pull of a handle opens the 3rd-row up for access. Both 2nd and 3rd-row go out of their way to make things easy, splitting and folding to take cargo room from generous to enormous.

Leave the seats in place and you'll still make light work of most loads. There are all kinds of places to store all kinds of stuff, from console compartments to cupholders for passengers in the back.

And the comfort just keeps coming. Not content with offering room for the whole family, Mazda CX-9 adds all the extra touches. Classic grade seats you on black cloth trim that feels a cut above. Beyond that it's flat out opulence, with Luxury and Grand Touring boasting rich leather<sup>7</sup> trim in either elegant sand or black, power adjustable heated front seats and a sunroof.

Open to anything. Both 2nd and 3rd-row seats can be folded flat to create enormous load space. 50/50 split 3rd-row seats fold easily for added flexibility.

You're sorted. Centre armrest console conveniently opens in two parts, revealing a large storage compartment. Lockable, illuminated glove box extends storage options while rear cupholders make passengers welcome.