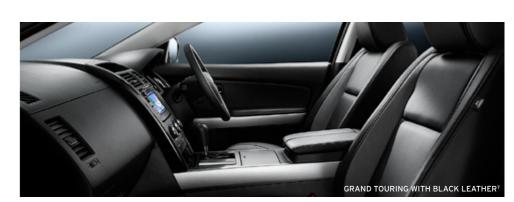

Sound good? So does the in-dash CD player. Luxury and Grand Touring carry you away on an irresistible 277 watt, ten speaker wave of Bose® audio.

MP3 WMA Bluetooth \_BOSE

GRAND TOURING WITH BLACK LEATHER