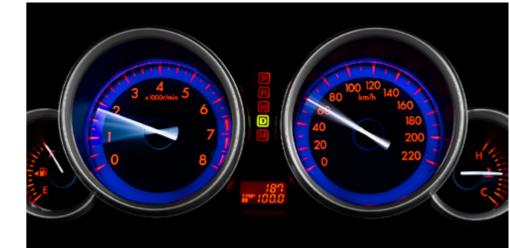

Jump in. Just pulling a latch opens up access to comfortable 3rd-row seating.

Clear to see. Instrument cluster lit in distinctive amber-red. Luxury and Grand Touring complement this with indirect blue illumination.

On screen. Easy-to-read 4.3 inch LCD shows you audio functions and rear-view images.

Comfort from front to back. Control panel lets rear seat passengers choose their preferred temperature.

Select enjoyment. Smooth 6-speed Activematic gives you effortless automatic shifting, or the involvement of manual gear selection.