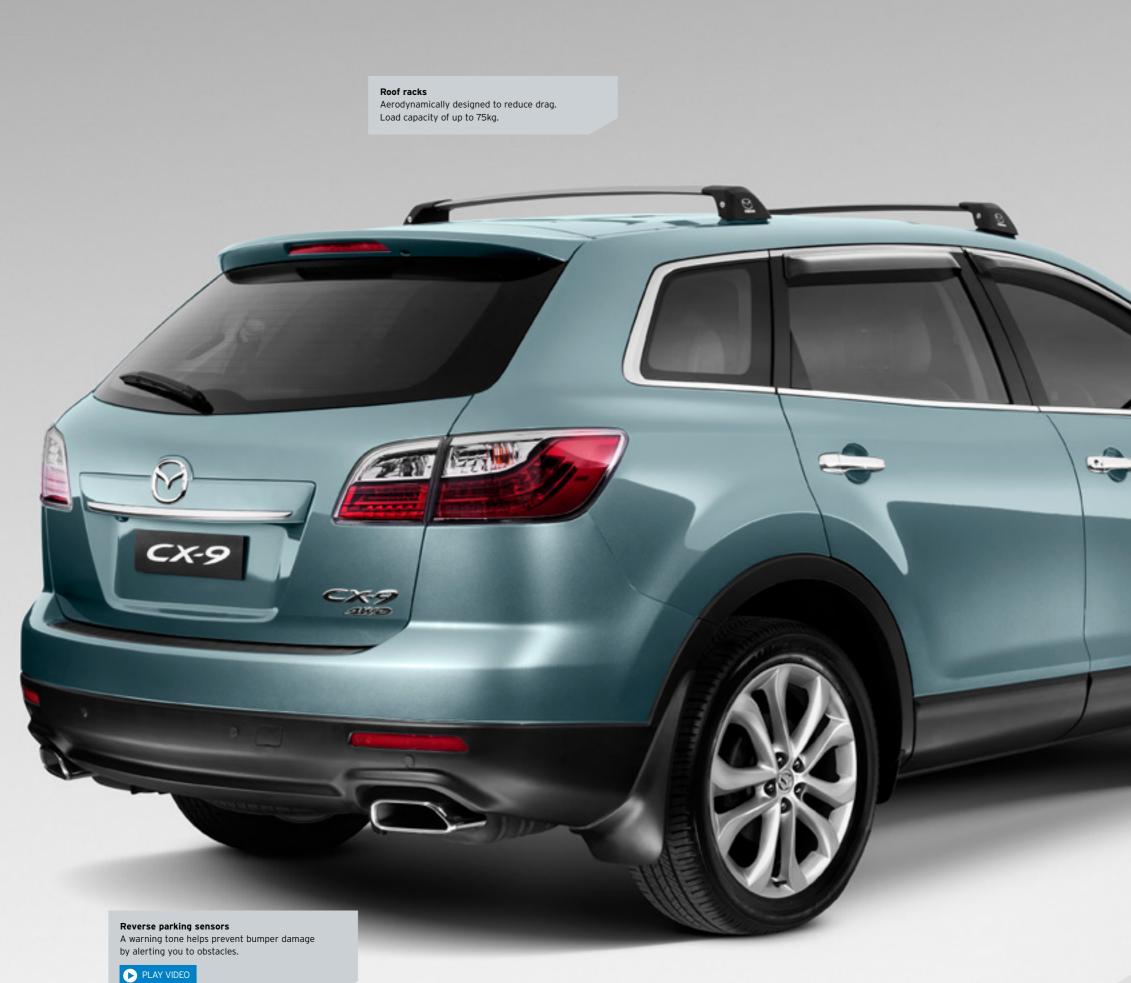

the snow.



Bonnet protector (smoke) Smoke finish lends a distinctive look.

Headlight protectors Safeguards headlamp lenses against damage.



Cargo liner/rear bumper protector Protect your cargo area from messy cargo or pet hair. Liner & bumper protector sold separately.



Collapsible sun screen Keep your vehicle cool and protect the interior from the sun's harmful rays.



Cargo tray Strong with raised sides, this cargo tray offers maximum protection against dirt, scratches and spills. (Classic & Luxury only.)

Makes parking easier by sounding a warning when your front bumper nears an obstacle.





Floor mats (front set) Treat your feet and protect your carpet with these high quality, durable floor mats.

Cargo cover Keep your valuable items out of sight. (Classic & Luxury only.)





Slimline weathershields Let fresh air in - keep the worst of the weather out.



#### Rear seat entertainment unit

Keep passengers entertained via two high-quality 7 inch LCD screens with individual DVD players. Includes two wireless headphone sets. Fully compatible with active head restraint system. PLAY VIDEO





Mazda Bluetooth® audio transmitter for iPod Connect your iPod wirelessly and play your favourite tunes through the car's audio system. Includes 12 volt power adaptor for charging your iPod. Available on vehicles fitted with Mazda accessory Bluetooth® hands-free with A2DP or factory fit Bluetooth®.

# \lambda Bluetooth®

### ▶ PLAY VIDEO

Bluetooth® hands-free kit with A2DP Use the latest wireless technology to communicate safely and conveniently, and stream music from your B