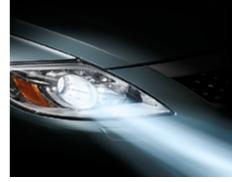

CX-9

**Clear advantage.** Xenon headlamps boost night driving safety with clear, powerful light. Integrated washers clean lenses for optimum performance.

GRAND TOURING IN DOLPHIN GREY MICA

**It's automatic.** Power tailgate unlocks, opens and closes via a button on the remote locking unit.