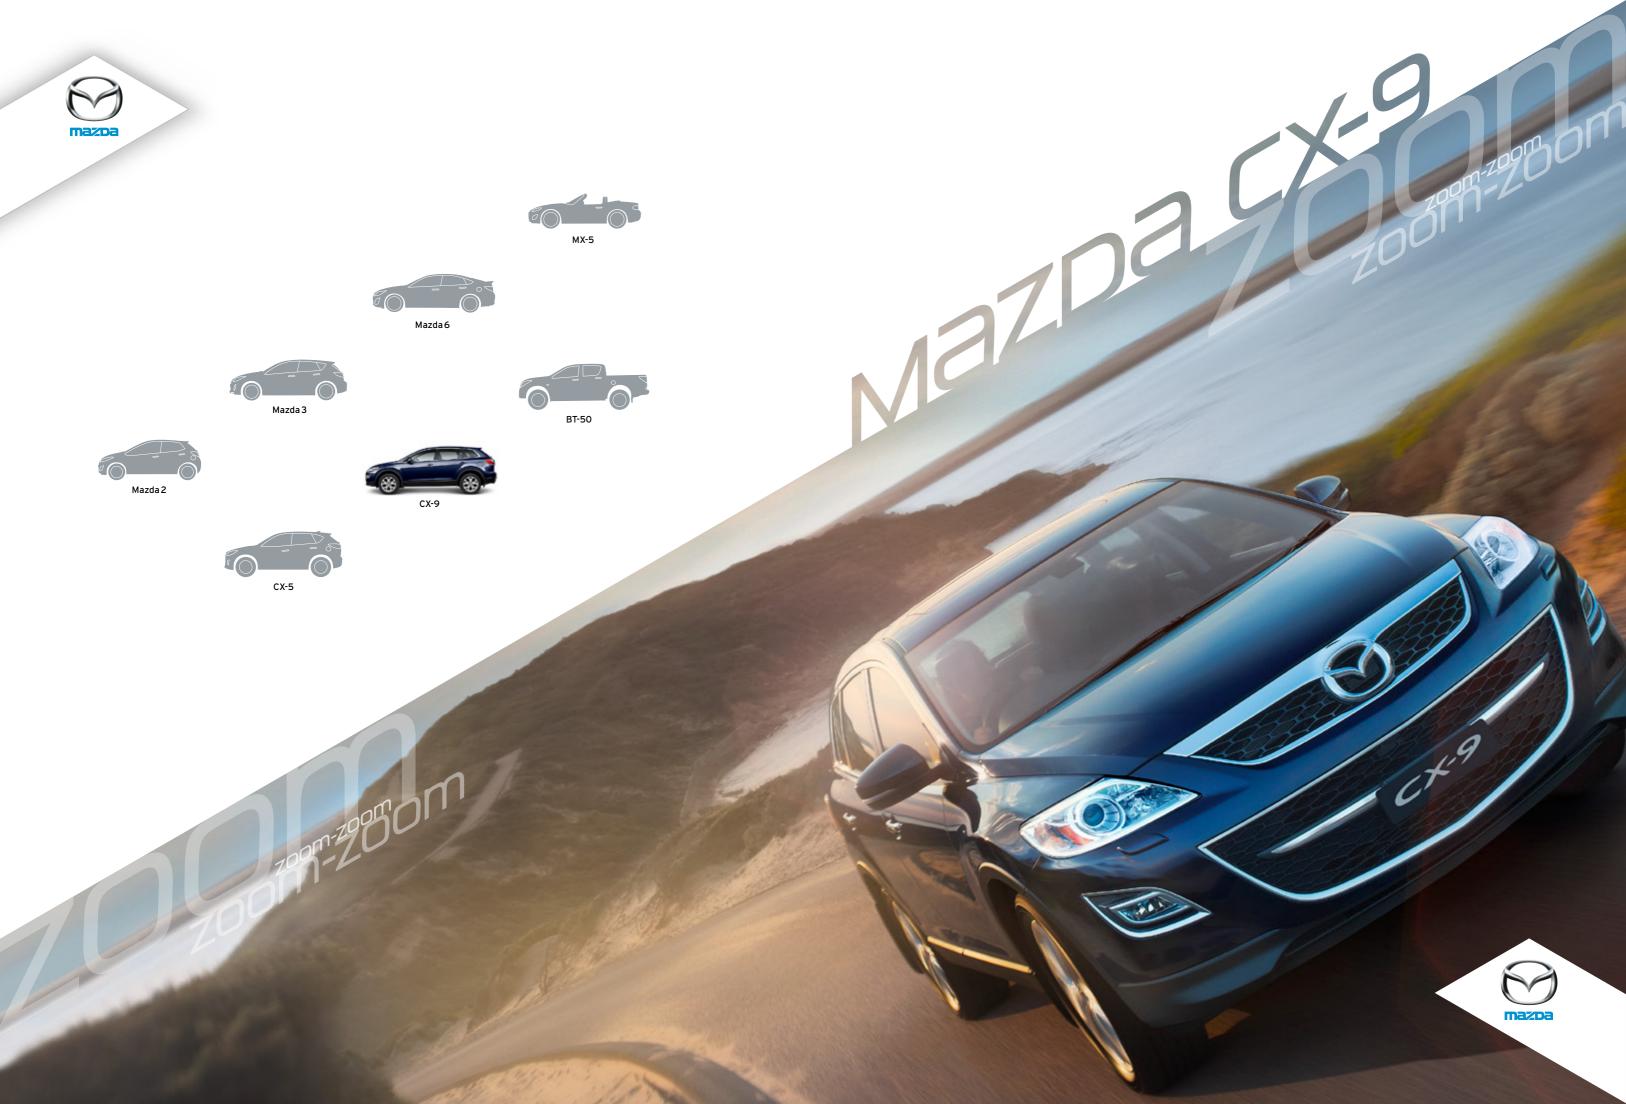

## SEVEN SEATS HAVE NEVER MOVED LIKE THIS

Its looks are a long way from those same-same SUVs, and so is the way CX-9 drives.

A smooth 3.7 litre V6 engine lets you effortlessly move people and gear, or really power on when the feeling takes you. You'll barely notice the Activematic transmission shifting through its 6-speeds. Fully independent suspension keeps you blissfully unaware of bumps in the road and corners with the

sort of roll-free composure full size SUVs normally can't deliver. Active Torque Split all-wheel drive extracts every last bit of enjoyment the road has to offer, constantly assessing conditions and distributing torque with grippy precision.

Or opt for the front-wheel drive model, which goes all out to spoil you with space and luxury.

Smooth and strong. V6 engine produces 204kW and 367Nm of torque. It works in powerful harmony with responsive Activematic transmission.

Enjoy the ride. Mazda CX-9 treats you to the smooth ride of supple independent suspension, which combines with Active Torque Split All-Wheel Drive in selected models.