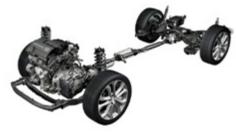

## SEVEN SEATS HAVE NEVER MOVED LIKE THIS

Its looks are a long way from those same-same SUVs, and so is the way CX-9 drives.

A smooth 3.7 litre V6 engine lets you effortlessly move people and gear, or really power on when the feeling takes you. You'll barely notice the Activematic transmission shifting through its 6-speeds. Fully independent suspension keeps you blissfully unaware of bumps in the road and corners with the

sort of roll-free composure full size SUVs normally can't deliver. Active Torque Split all-wheel drive extracts every last bit of enjoyment the road has to offer, constantly assessing conditions and distributing torque with grippy precision.

Or opt for the front-wheel drive model, which goes all out to spoil you with space and luxury.

Smooth and strong. V6 engine produces 204kW and 367Nm of torque. It works in powerful harmony with responsive Activematic transmission.

Enjoy the ride. Mazda CX-9 treats you to the smooth ride of supple independent suspension, which combines with Active Torque Split All-Wheel Drive in selected models.