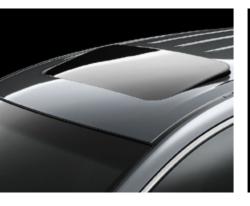

Leave the seats in place and you'll still make light work of most loads. There are all kinds of places to store all kinds of stuff, from console compartments to cupholders for passengers in the back.

And the comfort just keeps coming. Not content with offering room for the whole family, Mazda CX-9 adds all the extra touches. Classic grade seats you on black cloth trim that feels a cut above. Beyond that it's flat out opulence, with Luxury and Grand Touring boasting rich leather<sup>7</sup> trim in either elegant sand or black, power adjustable heated front seats and a sunroof.

### There's even more to indulge you in CX-9 Luxury. With its extra style and features, it treats seven people to a special experience.

- Active Torque Split (ATS) All-Wheel Drive system<sup>2</sup> (AWD model only)
- 20 inch alloy wheels • Door handles (chrome)
- Power mirrors (heated with 3-position
- Power-sliding and tilt glass sunroof • Seat trim: leather<sup>7</sup>
- Seats (front) with: power adjustment (driver and passenger), heating function (driver and passenger) and 3-position
- memory function (driver) • Premium Bose® 277 watt amplifier and 10 speakers (including subwoofer)