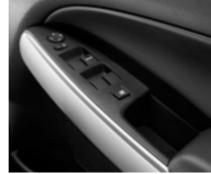

**Switched on.** Power window and mirror switches are a wrist flex away.

Get in gear. Take your pick of a slick shifting 5-speed manual, or keep it simple with smooth 4-speed auto.