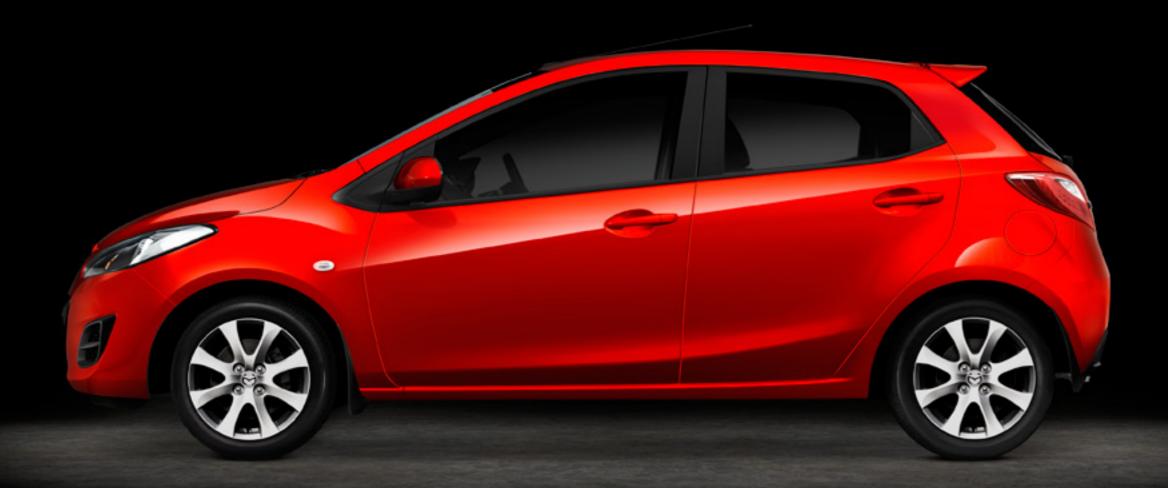

MAXX IN TRUE RED

Who says you can't have it all? Genki has got everything you could wish for, including street-smart looks and luxuries you'll love.

Genki features additional to Maxx include:

- 16 inch alloy wheels
- Exhaust extension (chrome)
- Fog lamps (front)
- Side skirts