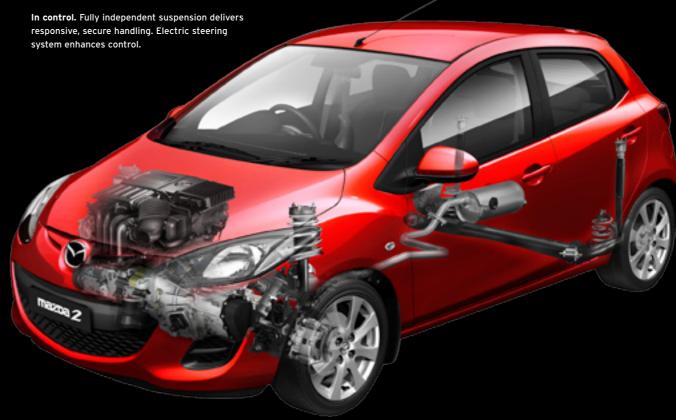

### STAY OUT OF TROUBLE

The best way to be safe is to avoid trouble altogether and that's where it's great to have Mazda2's agile, secure handling on your side. But it's also looking out for you in many other ways.

At its core is the Mazda Advanced Impact Distribution and Absorption System (MAIDAS), which absorbs and redirects impact energy away from the rigid occupant cell. Every model comes with ABS and Dynamic Stability Control (DSC), to help keep you headed to where you want to go, and stop you from going anywhere you don't. It's also good to know you're looked after by front, side and curtain airbags across the range. Front seatbelts are equipped