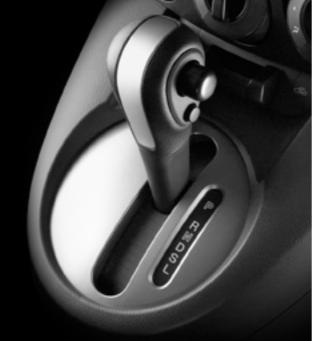

**Switched on.** Power window and mirror switches are a wrist flex away.

Get in gear. Take your pick of a slick shifting 5-speed manual, or keep it simple with smooth 4-speed auto.