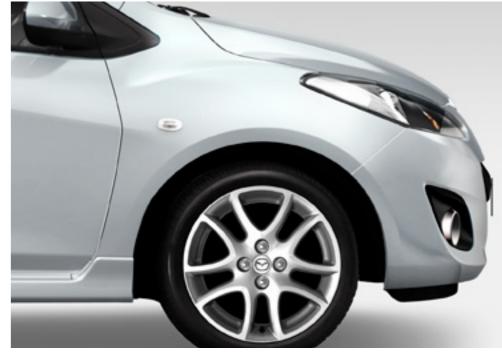

**The wheel thing.** And to help you carry all this off: Neo has 15 inch steel wheels (above), Maxx has 15 inch alloys (top). Genki has gorgeous 16 inch alloys (right).

**Hit play.** All models put audio controls right on the steering wheel.