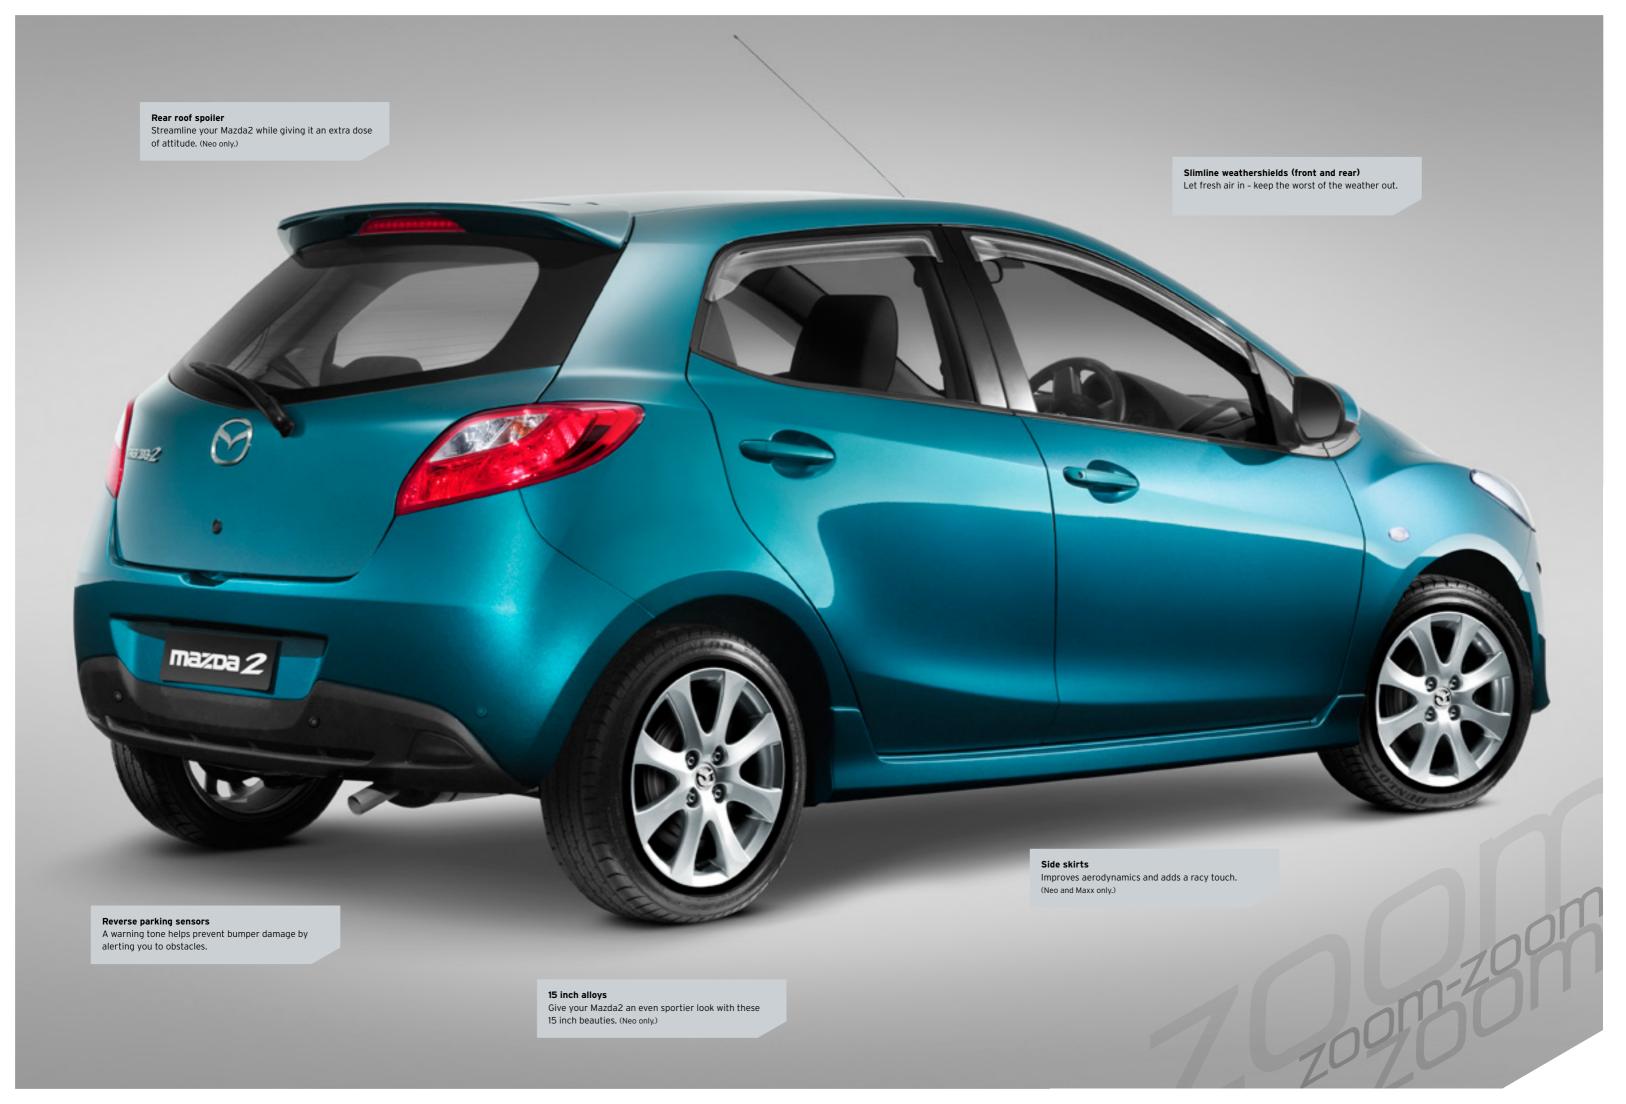

**The wheel thing.** And to help you carry all this off: Neo has 15 inch steel wheels (above), Maxx has 15 inch alloys (top). Genki has gorgeous 16 inch alloys (right).

**Hit play.** All models put audio controls right on the steering wheel.

NEO IN SPIRITED GREEN METALLIC

With Maxx you'll really make your mark. Gorgeous sports alloy wheels and a cheeky rear roof spoiler help you stand out.

Maxx features additional to Neo include:

- 15 inch alloy wheels
- Rear roof spoiler