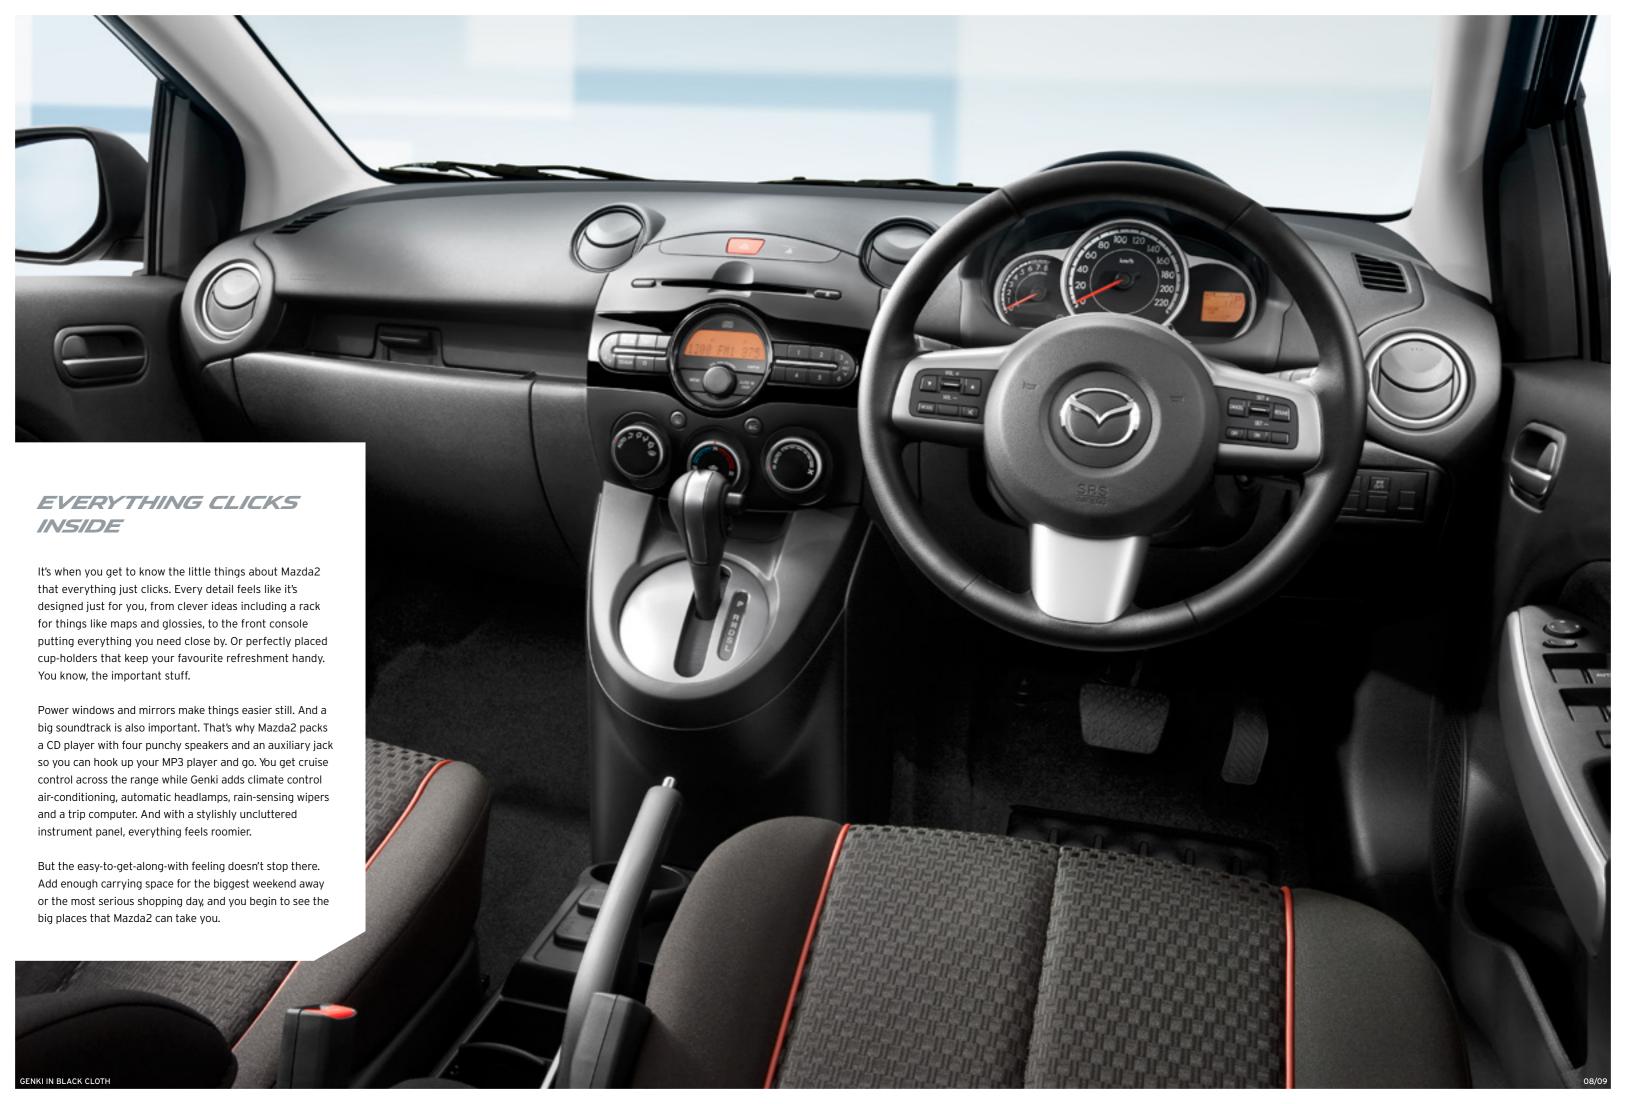

**Switched on.** Power window and mirror switches are a wrist flex away.

Get in gear. Take your pick of a slick shifting 5-speed manual, or keep it simple with smooth 4-speed auto.

- Tilt adjustable steering wheel
- Vanity mirrors (front)
- Wipers (front) 2-speed with variable intermittent function
- Wiper (rear) with intermittent function
- AM/FM tuner with CD player, single disc (MP3 compatible) and 4 speakers
- Auxiliary input (3.5 mm MP3 player compatible)
- Steering wheel-mounted audio controls
- Airbags SRS: front (driver and passenger), side (front) and curtain (front and rear)
- Anti-lock Braking System (ABS)