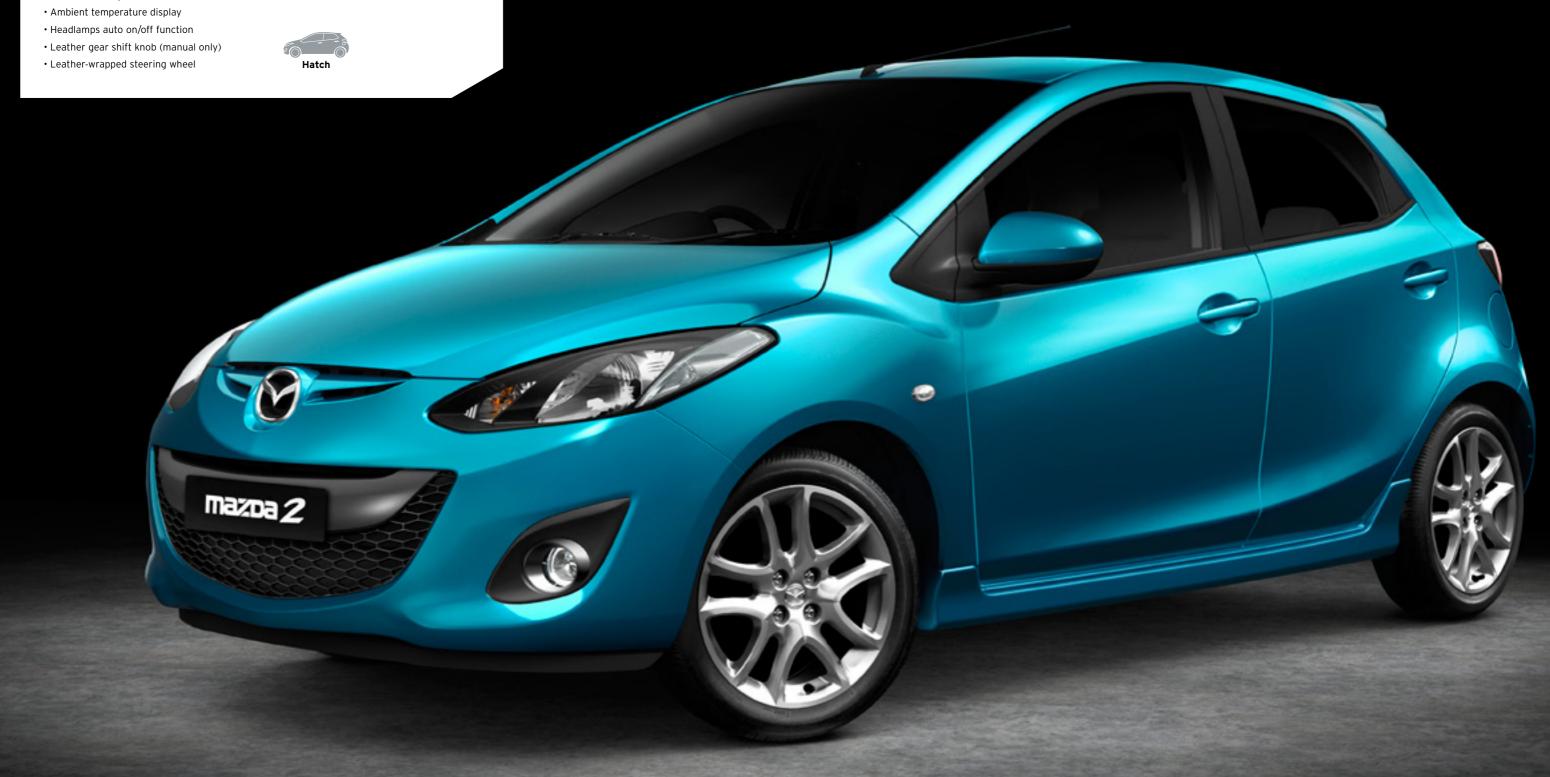

GENKI IN AQUATIC BLUE MICA

- Air-conditioning (climate control)
- Trip computer (current and average fuel consumption, distance to empty and average vehicle speed)
- Wipers (front) 2-speed with rain-sensing function