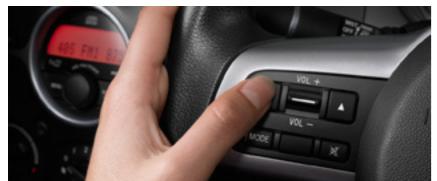

**The wheel thing.** And to help you carry all this off: Neo has 15 inch steel wheels (above), Maxx has 15 inch alloys (top). Genki has gorgeous 16 inch alloys (right).

**Hit play.** All models put audio controls right on the steering wheel.