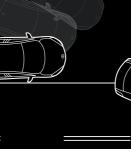

# Stopping distance with Stopping distance with EBA, ABS and EBD. no assistance. Well prepared. MAIDAS integrates 'Triple H' construction with front and rear crumple zones to protect occupant cell from impact energy. Six SRS airbags give passengers the highest level of safety.