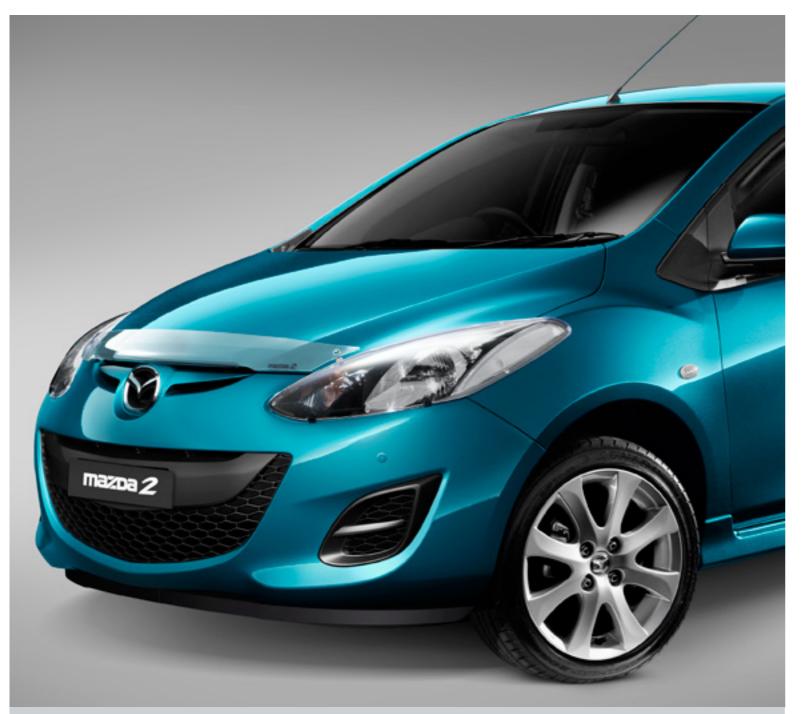

**The wheel thing.** And to help you carry all this off: Neo has 15 inch steel wheels (above), Maxx has 15 inch alloys (top). Genki has gorgeous 16 inch alloys (right).

**Hit play.** All models put audio controls right on the steering wheel.

**Switched on.** Power window and mirror switches are a wrist flex away.

Get in gear. Take your pick of a slick shifting 5-speed manual, or keep it simple with smooth 4-speed auto.