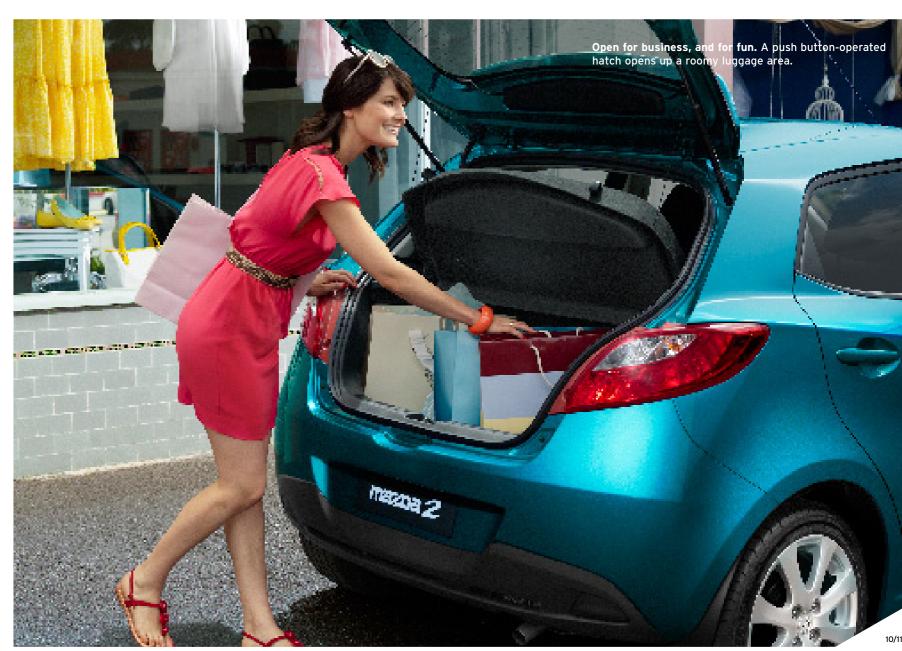

**The wheel thing.** And to help you carry all this off: Neo has 15 inch steel wheels (above), Maxx has 15 inch alloys (top). Genki has gorgeous 16 inch alloys (right).



**Hit play.** All models put audio controls right on the steering wheel.



**Switched on.** Power window and mirror switches are a wrist flex away.





Get in gear. Take your pick of a slick shifting 5-speed manual, or keep it simple with smooth 4-speed auto.



### STAY OUT OF TROUBLE

The best way to be safe is to avoid trouble altogether and that's where it's great to have Mazda2's agile, secure handling on your side. But it's also looking out for you in many other ways.

At its core is the Mazda Advanced Impact Distribution and Absorption System (MAIDAS), which absorbs and redirects impact energy away from the rigid occupant cell. Every model comes with ABS and Dynamic Stability Control (DSC), to help keep you headed to where you want to go, and stop you from going anywhere you don't. It's also good to know you're looked after by front, side and curtain airbags across the range. Front seatbelts are equipped

with reminders, plus pretensioners and load-limiters. Powerful brakes give you that extra confidence. They're backed up by ABS to help