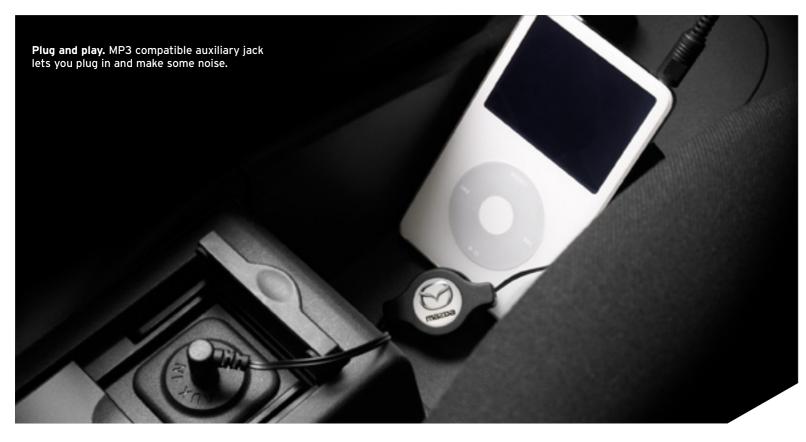

- Tilt adjustable steering wheel
- Vanity mirrors (front)
- Wipers (front) 2-speed with variable intermittent function
- Wiper (rear) with intermittent function
- AM/FM tuner with CD player, single disc (MP3 compatible) and 4 speakers
- Auxiliary input (3.5 mm MP3 player compatible)
- Steering wheel-mounted audio controls
- Airbags SRS: front (driver and passenger), side (front) and curtain (front and rear)
- Anti-lock Braking System (ABS)