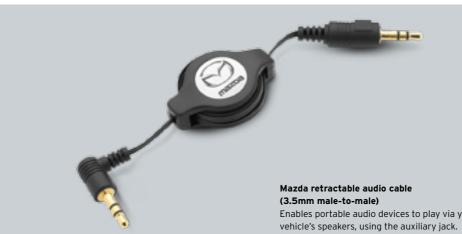

- Tilt adjustable steering wheel
- Vanity mirrors (front)
- Wipers (front) 2-speed with variable intermittent function
- Wiper (rear) with intermittent function
- AM/FM tuner with CD player, single disc (MP3 compatible) and 4 speakers
- Auxiliary input (3.5 mm MP3 player compatible)
- Steering wheel-mounted audio controls
- Airbags SRS: front (driver and passenger), side (front) and curtain (front and rear)
- Anti-lock Braking System (ABS)