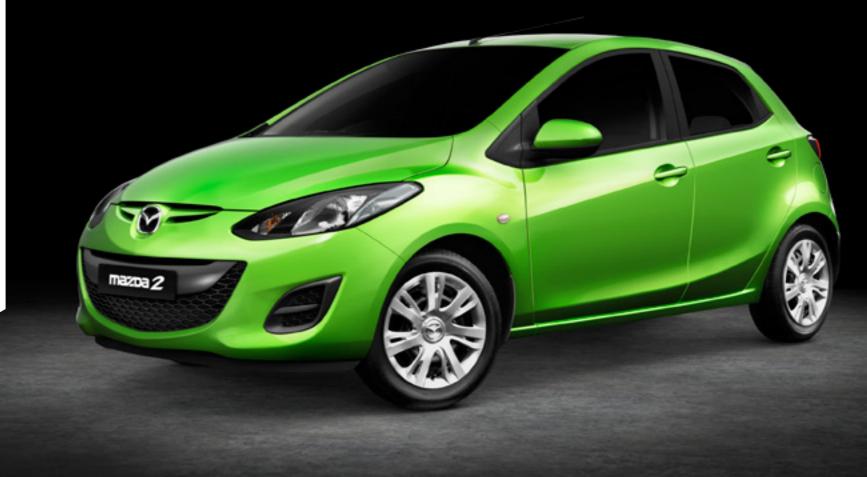

NEO IN SPIRITED GREEN METALLIC

With Maxx you'll really make your mark. Gorgeous sports alloy wheels and a cheeky rear roof spoiler help you stand out.

Maxx features additional to Neo include:

- 15 inch alloy wheels
- Rear roof spoiler