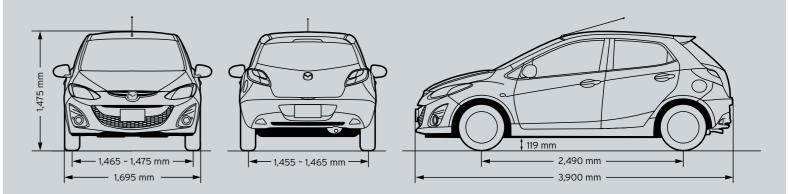

| Z | Σ | Ger |
|---|---|-----|
|   |   |     |

| Dimensions       |       |          |          |          |
|------------------|-------|----------|----------|----------|
| Ground clearance | laden | 119 mm   | 119 mm   | 119 mm   |
| Overall height   |       | 1,475 mm | 1,475 mm | 1,475 mm |
| Overall length   |       | 3,900 mm | 3,900 mm | 3,900 mm |
| Overall width    |       | 1,695 mm | 1,695 mm | 1,695 mm |
| Track            | front | 1,475 mm | 1,475 mm | 1,465 mm |
|                  | rear  | 1,465 mm | 1,465 mm | 1,455 mm |
| Wheelbase        |       | 2,490 mm | 2,490 mm | 2,490 mm |