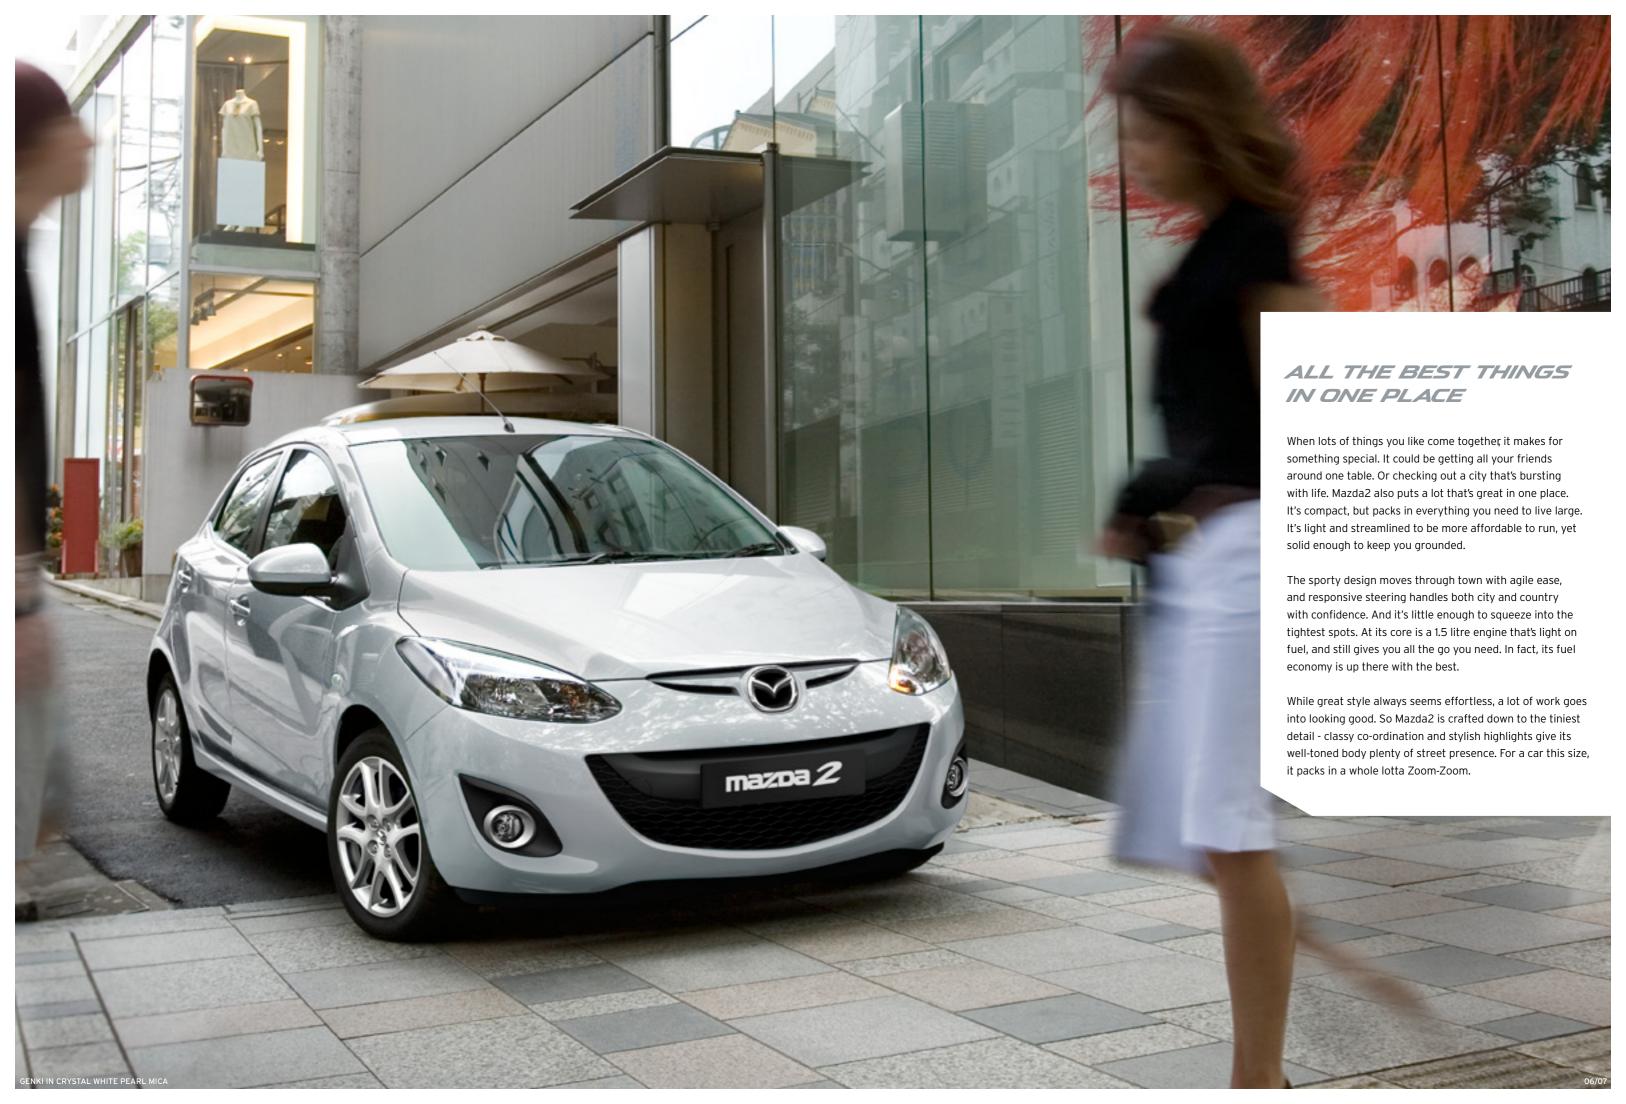

Chic looks, smart features, and great economy too. Add Zoom-Zoom enjoyment and Neo gives you all the best things in a small package.

- 1.5 litre in-line 4 cylinder DOHC S-VT
- 76 kW @ 6,000 rpm (max. power)
- 135 Nm @ 4,000 rpm (max. torque)
- 42 litre fuel tank capacity
- 5-speed manual or 4-speed automatic
- 15 inch steel wheels
- Headlamps (halogen)
- Power mirrors and windows
- Air-conditioning
- Cruise control
- Seat trim: cloth
- Seats (front) with: height adjustment (driver)
- Seats (rear) with: 60/40 split fold backrest